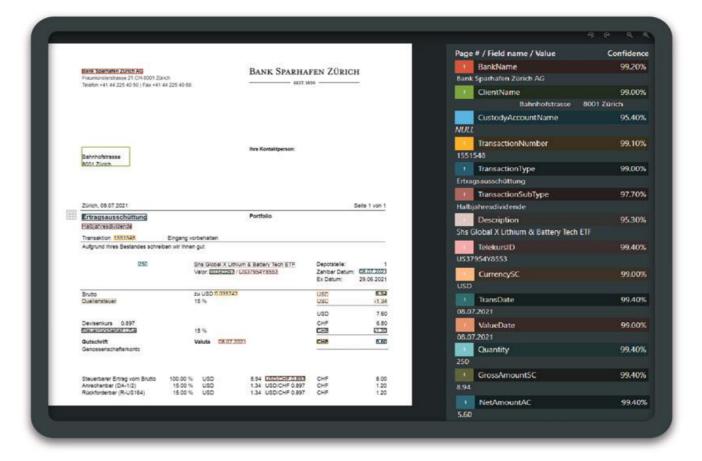

#### Marvees in Action

Fully automatically transform this:

into this:

Output of the Marvees is a standardized format JSON file which can be used be Insa to import bank/broker transactions electronically or any other software systems.