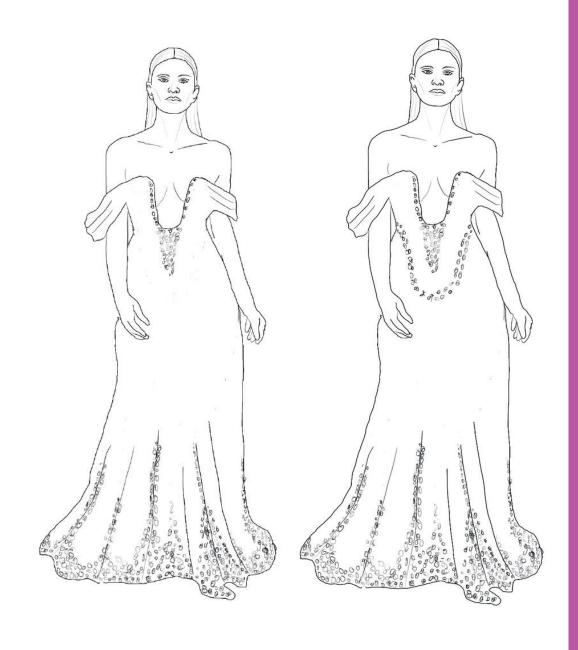

PENDENT BLACK | WOMANHOOD GREEN   |
|-------------------|-------------------|
| Power Pink        | INDEPENDENT BLACK |
| LIBERATION BLUE   | NOBILITYBLUE      |











| SALVATION GREEN   | INDEPENDENT BLACK |
|-------------------|-------------------|
| LIBERATION BLUE   | SOFT PURPLE       |
| INDEPENDENT BLACK | Power Pink        |

















Art. LDSPUNTO/60T Alt/ Width 136/140 cm 100% CO 100% PU Weight: 190gr. Alt: 140 cm
Weight: 0344 Gr/mtl
Comp: 100 % PA

| LIBERATION BLUE   | INDEPENDENT BLACK |
|-------------------|-------------------|
| SISTERHOOD ORANGE | POWER PINK        |









| LIBERATION BLUE | INDEPENDENT BLACK |
|-----------------|-------------------|
| POWER PINK      | FIRE RED          |
| PROUD RED       |                   |

## LET'S GLAMOUR UP









# FINAL DRESS

### **FLAME DRESS**



SHORT COKTAIL DRESS WITH A TIDE WAIST AND FLAIRED BOTTOM.

FRONT: SHOULDER PATCHES ON BOTH SIDES WITH rhinestone star. V-SHAPED YOKE AT NECKLINE SOROUNDED BY A FLAMED SHAPED YOKE, DIAMOND SHAPED YOKE AT WAISTLINE ON CENTER FRONT, SOROUNDED BY TWO HALFMOON SHAPED YOKES ON BOTH SIDES, U-SHAPED YOKE BOTH SIDES AT THE BOTTOM WITH ADDTIONAL FLAME SHAPED YOKES. AMERICAN SLEEVES WITH ADITIONAL U-SHAPED AND FLAME SHAPED YOKES AT THE BOTTOM.

BACK: ZIPPER AT CENTER BACK UNTIL THE HEM, DIAMOND SHAPED YOKE AT WAISTLINE ON CENTER BACK WITH TWO HALF MOON SHAPED YOKES ON THE SIDE, THE POWE SHAPED YOKE AND THE BOTTOM AMERICAN SUFFICIENT ON THE POWE SHAPED YOKE SHAPED YOKE SON THE SIDE. THE POWE SHAPED YOKE SHAPED YOKE SON THE SIDE. THE POWE SHAPED YOKE SHAPED YOKE