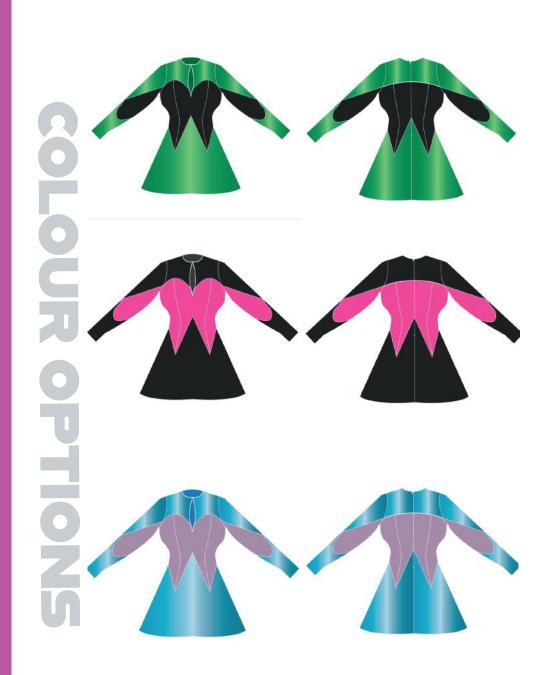

RB6154/ SP40 Alt/ Width 140 cm

Weight: 200 gr./ mtl Alt: 140 cm

Face 100% PL Coating 100% PU

AGRIPPA RECYCLED | Alt: 140 cm | Weight: 0344 Gr/mtl

Comp: 100 % PA

SISTERHOOD ORANGE POWER PINK

SALVATION GREEN INDEPENDENT BLACK

FREEING BLUE

FRONT

| INDEPENDENT BLACK | WOMANHOOD GREEN   |
|-------------------|-------------------|
| EMINENCE PINK     | INDEPENDENT BLACK |
| SOFT PURPLE       | LIBERATION BLUE   |

Art. LDSPUNTO/60T Alt/ Width 136/140 cm 100% CO 100% PU

Weight: 190gr. Alt: 140 cm

AGRIPPA RECYCLED Alt: 140 cm

Weight: 0344 Gr/mtl Comp: 100 % PA

| GENTLE GREEN      | INDEPENDENT BLACK |
|-------------------|-------------------|
| INDEPENDENT BLACK | POWER PINK        |
| EMPIRE BLUE       |                   |

Art. LDSPUNTO/60T Alt/ Width 136/140 cm 100% CO 100% PU

Weight: 190gr. Alt: 140 cm

AGRIPPA RECYCLED Alt: 140 cm Weight: 0344 Gr/mtl Comp: 100 % PA

LIBERATION BLUE

INDEPENDENT BLACK

**POWER PINK** 

SISTERHOOD ORANGE