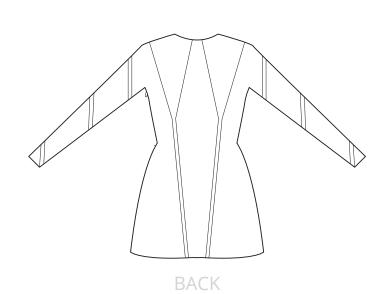

### **FLAME DRESS**

SHORT COKTAIL DRESS WITH A TIDE WAIST AND FLAIRED BOTTOM.

FRONT: SHOULDER PATCHES ON BOTH SIDES WITH rhinestone star. V-SHAPED YOKE AT NECKLINE SOROUNDED BY A FLAMED SHAPED YOKE, DIAMOND SHAPED YOKE AT WAISTLINE ON CENTER FRONT, SOROUNDED BY TWO HALFMOON SHAPED YOKES ON BOTH SIDES, U-SHAPED YOKE BOTH SIDES AT THE BOTTOM WITH ADDTIONAL FLAME SHAPED YOKES. AMERICAN SLEEVES WITH ADITIONAL U-SHAPED AND FLAME SHAPED YOKES AT THE BOTTOM.

BACK: ZIPPER AT CENTER BACK UNTIL THE HEM, DIAMOND SHAPED YOKE AT WAISTLINE ON CENTER BACK WITH TWO HALF MOON SHAPED YOKES ON THE SIDE, THE POWE SHAPED YOKE AND THE BOTTOM AMERICAN SUFFICIENT ON THE POWE SHAPED YOKE SHAPED YOKE SON THE SIDE. THE POWE SHAPED YOKE SHAPED YOKE SON THE SIDE. THE POWE SHAPED YOKE SHAPED YOKE SHAPED YOKE SON THE SIDE. THE POWE SHAPED YOKE SH

FLAME SHAPED YOKES AT THE BOTTOM, AMERICAN SLEEVE SEAM ON ELBOWLINE, INVISIBLE HEM HANDSTITCHED.

Some People only ask others to do something. I believe that, why should I wait for someone else? Why don't I take a step and move forward?"