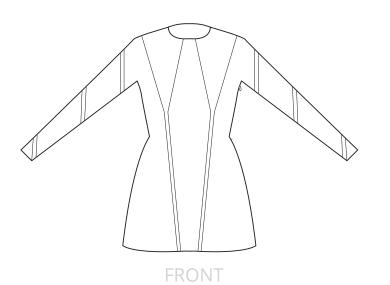

### **FLAME DRESS**

SHORT COKTAIL DRESS WITH A TIDE WAIST AND FLAIRED BOTTOM.

FRONT: SHOULDER PATCHES ON BOTH SIDES WITH rhinestone star. V-SHAPED YOKE AT NECKLINE SOROUNDED BY A FLAMED SHAPED YOKE, DIAMOND SHAPED YOKE AT WAISTLINE ON CENTER FRONT, SOROUNDED BY TWO HALFMOON SHAPED YOKES ON BOTH SIDES, U-SHAPED YOKE BOTH SIDES AT THE BOTTOM WITH ADDTIONAL FLAME SHAPED YOKES. AMERICAN SLEEVES WITH ADITIONAL U-SHAPED AND FLAME SHAPED YOKES AT THE BOTTOM.

BACK: ZIPPER AT CENTER BACK UNTIL THE HEM, DIAMOND SHAPED YOKE AT WAISTLINE ON CENTER BACK WITH TWO HALF MOON SHAPED YOKES ON THE SIDE, THE POWE SHAPED YOKE AND THE BOTTOM AMERICAN SUFFICIENT ON THE POWE SHAPED YOKE SHAPED YOKE SON THE SIDE. THE POWE SHAPED YOKE SHAPED YOKE SON THE SIDE. THE POWE SHAPED YOKE SHAPED YOKE SHAPED YOKE SON THE SIDE. THE POWE SHAPED YOKE SH

FLAME SHAPED YOKES AT THE BOTTOM, AMERICAN SLEEVE SEAM ON ELBOWLINE, INVISIBLE HEM HANDSTITCHED.

Some People only ask others to do something. I believe that, why should I wait for someone else? Why don't I take a step and move forward?"