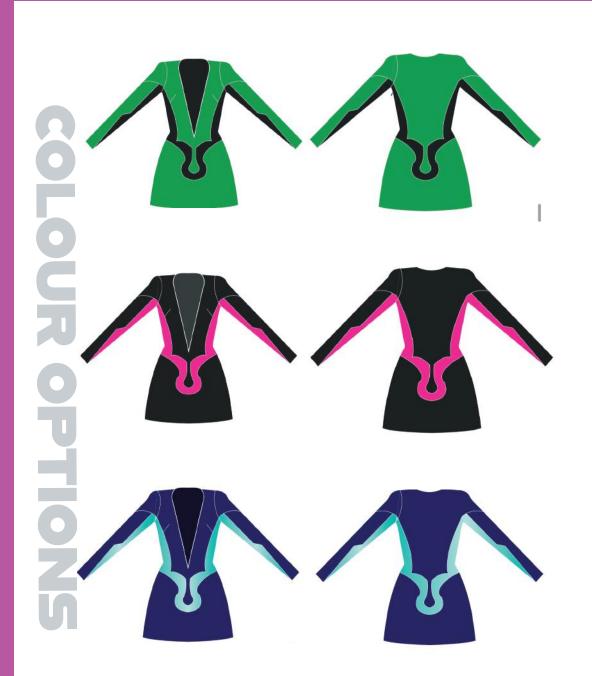

RB6154/ SP40 Alt/ Width 140 cm

Weight: 200 gr./ mtl Alt: 140 cm

Face 100% PL Coating 100% PU

AGRIPPA RECYCLED | Alt: 140 cm | Weight: 0344 Gr/mtl

Comp: 100 % PA

SISTERHOOD ORANGE POWER PINK

SALVATION GREEN INDEPENDENT BLACK

FREEING BLUE

FRONT

| INDEPENDENT BLACK | WOMANHOOD GREEN   |
|-------------------|-------------------|
| EMINENCE PINK     | INDEPENDENT BLACK |
| SOFT PURPLE       | LIBERATION BLUE   |

Art. LDSPUNTO/60T Alt/ Width 136/140 cm 100% CO 100% PU

Weight: 190gr. Alt: 140 cm

AGRIPPA RECYCLED Alt: 140 cm

Weight: 0344 Gr/mtl Comp: 100 % PA

| GENTLE GREEN      | INDEPENDENT BLACK |
|-------------------|-------------------|
| INDEPENDENT BLACK | POWER PINK        |
| EMPIRE BLUE       |                   |

Art. LDSPUNTO/60T Alt/ Width 136/140 cm 100% CO 100% PU

Weight: 190gr. Alt: 140 cm

AGRIPPA RECYCLED Alt: 140 cm Weight: 0344 Gr/mtl Comp: 100 % PA

LIBERATION BLUE

INDEPENDENT BLACK

**POWER PINK** 

SISTERHOOD ORANGE

| SALVATION GREEN | INDEPENDENT BLACK |
|-----------------|-------------------|
| TENDER BLUE     | FEMINITY BLUE     |
| Power Pink      |                   |

| LIBERATION BLUE | POWER PINK        |
|-----------------|-------------------|
| SALVATION GREEN | INDEPENDENT BLACK |

| INDEPENDENT BLACK | WOMANHOOD GREEN   |
|-------------------|-------------------|
| Power Pink        | INDEPENDENT BLACK |
| LIBERATION BLUE   | NOBILITYBLUE      |

| SALVATION GREEN   | INDEPENDENT BLACK |
|-------------------|-------------------|
| LIBERATION BLUE   | SOFT PURPLE       |
| INDEPENDENT BLACK | Power Pink        |

Art. LDSPUNTO/60T Alt/ Width 136/140 cm 100% CO 100% PU Weight: 190gr. Alt: 140 cm
Weight: 0344 Gr/mtl
Comp: 100 % PA

| LIBERATION BLUE   | INDEPENDENT BLACK |
|-------------------|-------------------|
| SISTERHOOD ORANGE | POWER PINK        |

| LIBERATION BLUE | INDEPENDENT BLACK |
|-----------------|-------------------|
| POWER PINK      | FIRE RED          |
| PROUD RED       |                   |