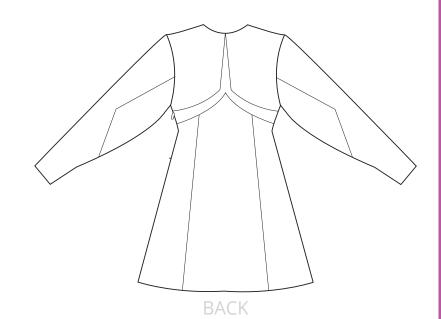

BACK: ZIPPER AT CENTER BACK UNTIL THE HEM, DIAMOND SHAPED YOKE AT WAISTLINE ON CENTER BACK WITH TWO HALF MOON SHAPED YOKES ON THE SIDE, THE POWE SHAPED YOKE AND THE BOTTOM AMERICAN SUFFICIENT ON THE POWE SHAPED YOKE SHAPED YOKE SON THE SIDE. THE POWE SHAPED YOKE SHAPED YOKE SON THE SIDE. THE POWE SHAPED YOKE SHAPED YOKE SHAPED YOKE SON THE SIDE. THE POWE SHAPED YOKE SH

FLAME SHAPED YOKES AT THE BOTTOM, AMERICAN SLEEVE SEAM ON ELBOWLINE, INVISIBLE HEM HANDSTITCHED.

Some People only ask others to do something. I believe that, why should I wait for someone else? Why don't I take a step and move forward?"