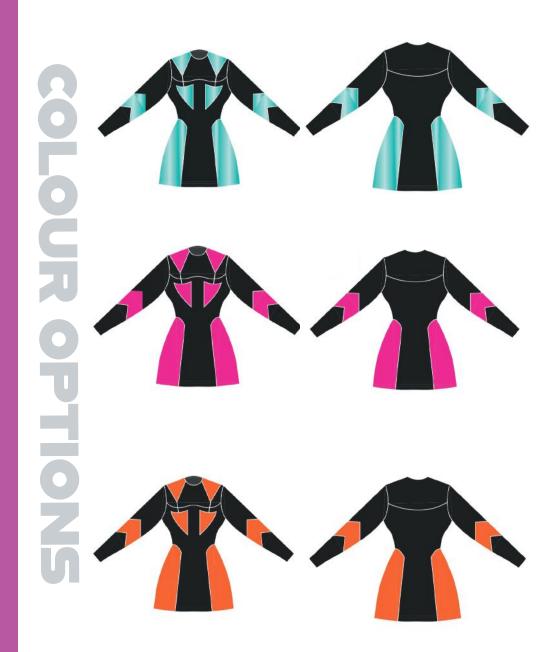

RB6154/ SP40 Alt/ Width 140 cm

Weight: 200 gr./ mtl Alt: 140 cm

Face 100% PL Coating 100% PU

AGRIPPA RECYCLED | Alt: 140 cm | Weight: 0344 Gr/mtl

Comp: 100 % PA

SISTERHOOD ORANGE POWER PINK

SALVATION GREEN INDEPENDENT BLACK

FREEING BLUE

FRONT

| INDEPENDENT BLACK | WOMANHOOD GREEN   |
|-------------------|-------------------|
| EMINENCE PINK     | INDEPENDENT BLACK |
| SOFT PURPLE       | LIBERATION BLUE   |

Art. LDSPUNTO/60T Alt/ Width 136/140 cm 100% CO 100% PU

Weight: 190gr. Alt: 140 cm

AGRIPPA RECYCLED Alt: 140 cm

Weight: 0344 Gr/mtl Comp: 100 % PA

| GENTLE GREEN      | INDEPENDENT BLACK |
|-------------------|-------------------|
| INDEPENDENT BLACK | POWER PINK        |
| EMPIRE BLUE       |                   |

Art. LDSPUNTO/60T Alt/ Width 136/140 cm 100% CO 100% PU

Weight: 190gr. Alt: 140 cm

AGRIPPA RECYCLED Alt: 140 cm Weight: 0344 Gr/mtl Comp: 100 % PA

LIBERATION BLUE

INDEPENDENT BLACK

**POWER PINK** 

SISTERHOOD ORANGE

| SALVATION GREEN | INDEPENDENT BLACK |
|-----------------|-------------------|
| TENDER BLUE     | FEMINITY BLUE     |
| Power Pink      |                   |

| LIBERATION BLUE | POWER PINK        |
|-----------------|-------------------|
| SALVATION GREEN | INDEPENDENT BLACK |

| INDEPENDENT BLACK | WOMANHOOD GREEN   |
|-------------------|-------------------|
| Power Pink        | INDEPENDENT BLACK |
| LIBERATION BLUE   | NOBILITYBLUE      |

| SALVATION GREEN   | INDEPENDENT BLACK |
|-------------------|-------------------|
| LIBERATION BLUE   | SOFT PURPLE       |
| INDEPENDENT BLACK | Power Pink        |

Art. LDSPUNTO/60T Alt/ Width 136/140 cm 100% CO 100% PU Weight: 190gr. Alt: 140 cm
Weight: 0344 Gr/mtl
Comp: 100 % PA

| LIBERATION BLUE   | INDEPENDENT BLACK |
|-------------------|-------------------|
| SISTERHOOD ORANGE | POWER PINK        |

| LIBERATION BLUE | INDEPENDENT BLACK |
|-----------------|-------------------|
| POWER PINK      | FIRE RED          |
| PROUD RED       |                   |