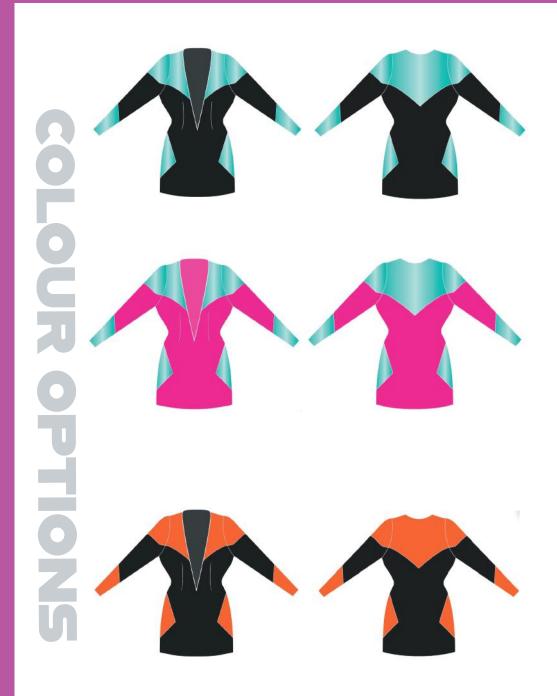

RB6154/ SP40 Alt/ Width 140 cm

Weight: 200 gr./ mtl Alt: 140 cm

Face 100% PL Coating 100% PU

AGRIPPA RECYCLED | Alt: 140 cm | Weight: 0344 Gr/mtl

Comp: 100 % PA

SISTERHOOD ORANGE POWER PINK

SALVATION GREEN INDEPENDENT BLACK

Art. LDSPUNTO/60T Alt/ Width 136/140 cm 100% CO 100% PU

Weight: 190gr. Alt: 140 cm

AGRIPPA RECYCLED Alt: 140 cm Weight: 0344 Gr/mtl Comp: 100 % PA

LIBERATION BLUE

INDEPENDENT BLACK

**POWER PINK** 

SISTERHOOD ORANGE

Art. LDSPUNTO/60T Alt/ Width 136/140 cm 100% CO 100% PU Weight: 190gr. Alt: 140 cm
Weight: 0344 Gr/mtl
Comp: 100 % PA

| LIBERATION BLUE   | INDEPENDENT BLACK |
|-------------------|-------------------|
| SISTERHOOD ORANGE | POWER PINK        |