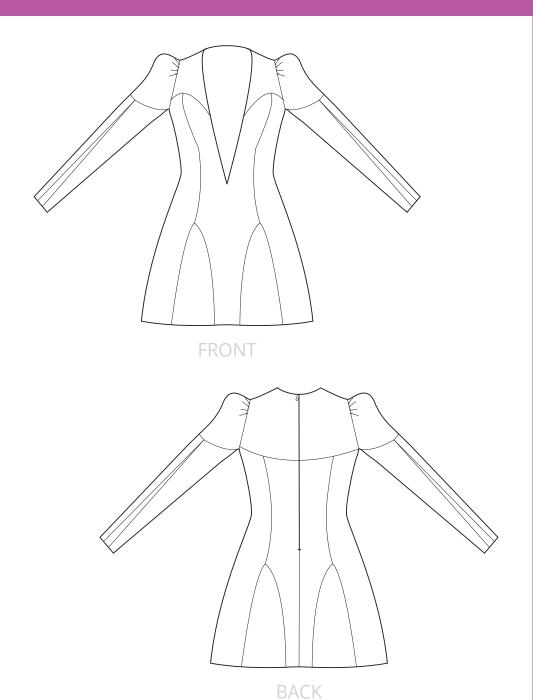

### **FLAME DRESS**

SHORT COKTAIL DRESS WITH A TIDE WAIST AND FLAIRED BOTTOM.

FRONT: SHOULDER PATCHES ON BOTH SIDES WITH rhinestone star. V-SHAPED YOKE AT NECKLINE SOROUNDED BY A FLAMED SHAPED YOKE, DIAMOND SHAPED YOKE AT WAISTLINE ON CENTER FRONT, SOROUNDED BY TWO HALFMOON SHAPED YOKES ON BOTH SIDES, U-SHAPED YOKE BOTH SIDES AT THE BOTTOM WITH ADDTIONAL FLAME SHAPED YOKES. AMERICAN SLEEVES WITH ADITIONAL U-SHAPED AND FLAME SHAPED YOKES AT THE BOTTOM.

BACK: ZIPPER AT CENTER BACK UNTIL THE HEM, DIAMOND SHAPED YOKE AT WAISTLINE ON CENTER BACK WITH TWO HALF MOON SHAPED YOKES ON THE SIDE, THE POWE SHAPED YOKE AND THE BOTTOM AMERICAN SUFFICIENT ON THE POWE SHAPED YOKE SHAPED YOKE SON THE SIDE. THE POWE SHAPED YOKE SHAPED YOKE SON THE SIDE. THE POWE SHAPED YOKE SHAPED YOKE SHAPED YOKE SON THE SIDE. THE POWE SHAPED YOKE SH

FLAME SHAPED YOKES AT THE BOTTOM, AMERICAN SLEEVE SEAM ON ELBOWLINE, INVISIBLE HEM HANDSTITCHED.

Some People only ask others to do something. I believe that, why should I wait for someone else? Why don't I take a step and move forward?"