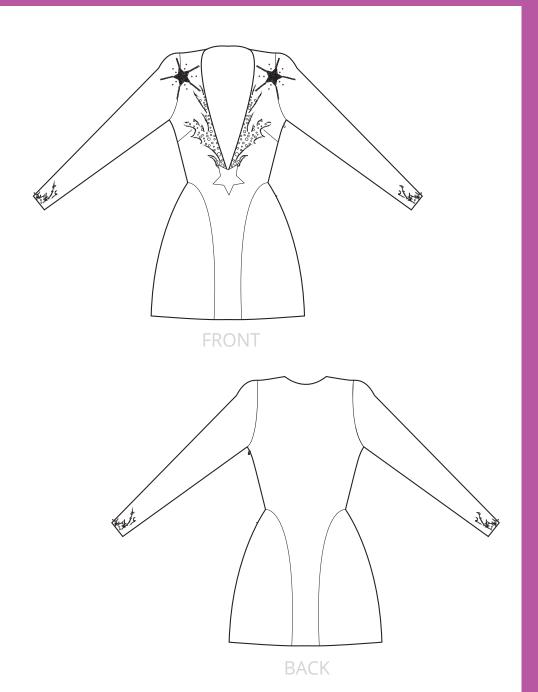

### **FLAME DRESS**

SHORT COKTAIL DRESS WITH A TIDE WAIST AND FLAIRED BOTTOM.

FRONT: SHOULDER PATCHES ON BOTH SIDES WITH rhinestone star. V-SHAPED YOKE AT NECKLINE SOROUNDED BY A FLAMED SHAPED YOKE, DIAMOND SHAPED YOKE AT WAISTLINE ON CENTER FRONT, SOROUNDED BY TWO HALFMOON SHAPED YOKES ON BOTH SIDES, U-SHAPED YOKE BOTH SIDES AT THE BOTTOM WITH ADDTIONAL FLAME SHAPED YOKES. AMERICAN SLEEVES WITH ADITIONAL U-SHAPED AND FLAME SHAPED YOKES AT THE BOTTOM.

BACK: ZIPPER AT CENTER BACK UNTIL THE HEM, DIAMOND SHAPED YOKE AT WAISTLINE ON CENTER BACK WITH TWO HALF MOON SHAPED YOKES ON THE SIDE, THE POWE SHAPED YOKE AND THE BOTTOM AMERICAN SUFFICIENT ON THE POWE SHAPED YOKE SHAPED YOKE SON THE SIDE. THE POWE SHAPED YOKE SHAPED YOKE SON THE SIDE. THE POWE SHAPED YOKE SHAPED YOKE SHAPED YOKE SON THE SIDE. THE POWE SHAPED YOKE SH

FLAME SHAPED YOKES AT THE BOTTOM, AMERICAN SLEEVE SEAM ON ELBOWLINE, INVISIBLE HEM HANDSTITCHED.

Some People only ask others to do something. I believe that, why should I wait for someone else? Why don't I take a step and move forward?"