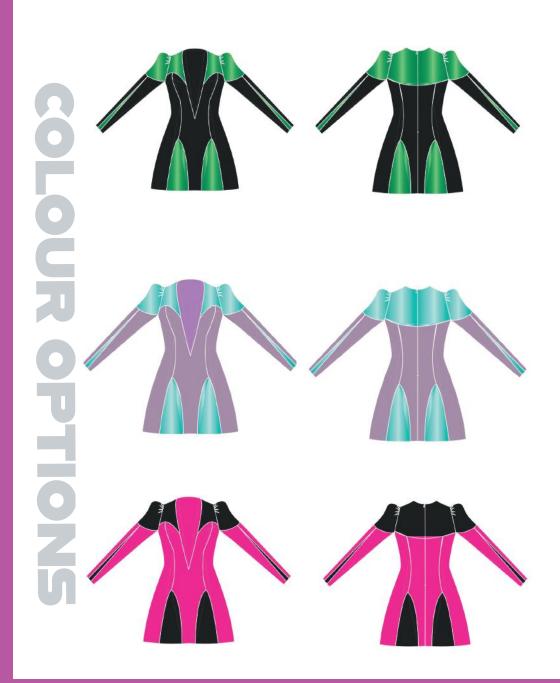

RB6154/ SP40 Alt/ Width 140 cm

Weight: 200 gr./ mtl Alt: 140 cm

Face 100% PL Coating 100% PU

AGRIPPA RECYCLED | Alt: 140 cm | Weight: 0344 Gr/mtl

Comp: 100 % PA

SISTERHOOD ORANGE POWER PINK

SALVATION GREEN INDEPENDENT BLACK

FREEING BLUE

FRONT

| INDEPENDENT BLACK | WOMANHOOD GREEN   |
|-------------------|-------------------|
| EMINENCE PINK     | INDEPENDENT BLACK |
| SOFT PURPLE       | LIBERATION BLUE   |

Art. LDSPUNTO/60T Alt/ Width 136/140 cm 100% CO 100% PU

Weight: 190gr. Alt: 140 cm

AGRIPPA RECYCLED Alt: 140 cm

Weight: 0344 Gr/mtl Comp: 100 % PA

| GENTLE GREEN      | INDEPENDENT BLACK |
|-------------------|-------------------|
| INDEPENDENT BLACK | POWER PINK        |
| EMPIRE BLUE       |                   |

Art. LDSPUNTO/60T Alt/ Width 136/140 cm 100% CO 100% PU

Weight: 190gr. Alt: 140 cm

AGRIPPA RECYCLED Alt: 140 cm Weight: 0344 Gr/mtl Comp: 100 % PA

LIBERATION BLUE

INDEPENDENT BLACK

**POWER PINK** 

SISTERHOOD ORANGE

| SALVATION GREEN | INDEPENDENT BLACK |
|-----------------|-------------------|
| TENDER BLUE     | FEMINITY BLUE     |
| Power Pink      |                   |

| LIBERATION BLUE | POWER PINK        |
|-----------------|-------------------|
| SALVATION GREEN | INDEPENDENT BLACK |

| INDEPENDENT BLACK | WOMANHOOD GREEN   |
|-------------------|-------------------|
| Power Pink        | INDEPENDENT BLACK |
| LIBERATION BLUE   | NOBILITYBLUE      |

| SALVATION GREEN   | INDEPENDENT BLACK |
|-------------------|-------------------|
| LIBERATION BLUE   | SOFT PURPLE       |
| INDEPENDENT BLACK | Power Pink        |

Art. LDSPUNTO/60T Alt/ Width 136/140 cm 100% CO 100% PU Weight: 190gr. Alt: 140 cm
Weight: 0344 Gr/mtl
Comp: 100 % PA

| LIBERATION BLUE   | INDEPENDENT BLACK |
|-------------------|-------------------|
| SISTERHOOD ORANGE | POWER PINK        |

| LIBERATION BLUE | INDEPENDENT BLACK |
|-----------------|-------------------|
| POWER PINK      | FIRE RED          |
| PROUD RED       |                   |