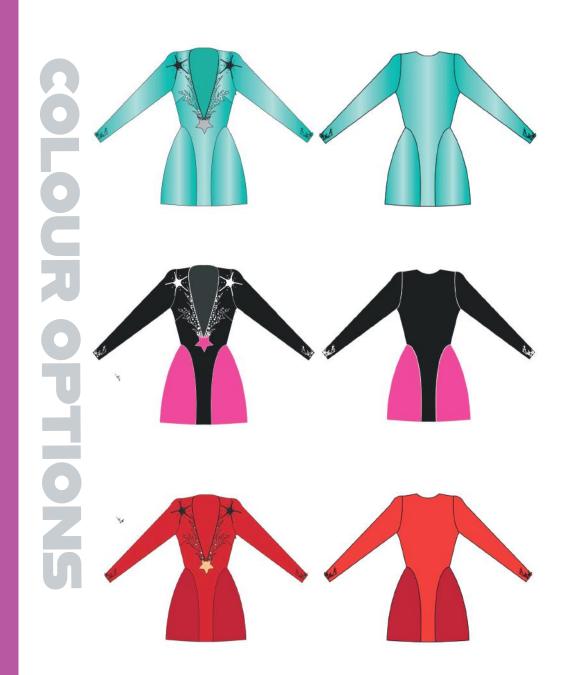

### **FLAME DRESS**

SHORT COKTAIL DRESS WITH A TIDE WAIST AND FLAIRED BOTTOM.

FRONT: SHOULDER PATCHES ON BOTH SIDES WITH rhinestone star. V-SHAPED YOKE AT NECKLINE SOROUNDED BY A FLAMED SHAPED YOKE, DIAMOND SHAPED YOKE AT WAISTLINE ON CENTER FRONT, SOROUNDED BY TWO HALFMOON SHAPED YOKES ON BOTH SIDES, U-SHAPED YOKE BOTH SIDES AT THE BOTTOM WITH ADDTIONAL FLAME SHAPED YOKES. AMERICAN SLEEVES WITH ADITIONAL U-SHAPED AND FLAME SHAPED YOKES AT THE BOTTOM.

BACK: ZIPPER AT CENTER BACK UNTIL THE HEM, DIAMOND SHAPED YOKE AT WAISTLINE ON CENTER BACK WITH TWO HALF MOON SHAPED YOKES ON THE SIDE, THE POWE SHAPED YOKE AND THE BOTTOM AMERICAN SUFFICIENT ON THE POWE SHAPED YOKE SHAPED YOKE SON THE SIDE. THE POWE SHAPED YOKE SHAPED YOKE SON THE SIDE. THE POWE SHAPED YOKE SHAPED YOKE SHAPED YOKE SON THE SIDE. THE POWE SHAPED YOKE SH

FLAME SHAPED YOKES AT THE BOTTOM, AMERICAN SLEEVE SEAM ON ELBOWLINE, INVISIBLE HEM HANDSTITCHED.

Some People only ask others to do something. I believe that, why should I wait for someone else? Why don't I take a step and move forward?"