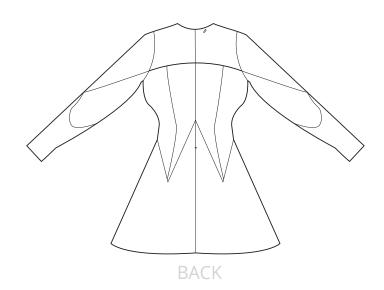

BACK: ZIPPER AT CENTER BACK UNTIL THE HEM, DIAMOND SHAPED YOKE AT WAISTLINE ON CENTER BACK WITH TWO HALF MOON SHAPED YOKES ON THE SIDE, THE POWE SHAPED YOKE AND THE BOTTOM AMERICAN SUFFICIENT ON THE POWE SHAPED YOKE SHAPED YOKE SON THE SIDE. THE POWE SHAPED YOKE SHAPED YOKE SON THE SIDE. THE POWE SHAPED YOKE SHAPED YOKE SHAPED YOKE SON THE SIDE. THE POWE SHAPED YOKE SH

FLAME SHAPED YOKES AT THE BOTTOM, AMERICAN SLEEVE SEAM ON ELBOWLINE, INVISIBLE HEM HANDSTITCHED.

Some People only ask others to do something. I believe that, why should I wait for someone else? Why don't I take a step and move forward?"