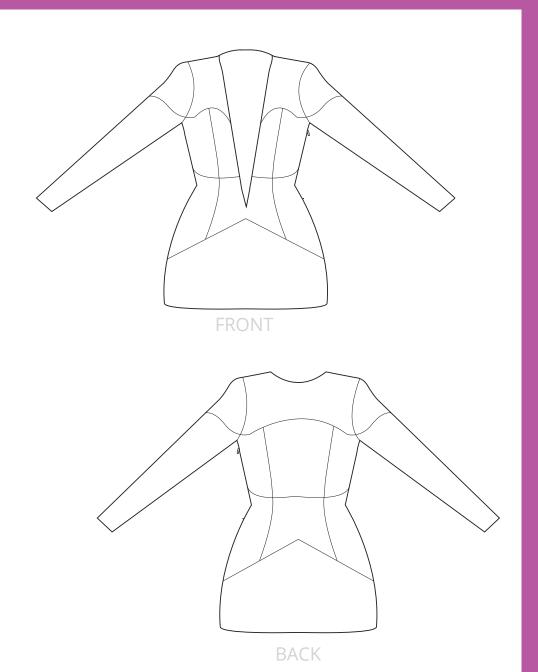

### **FLAME DRESS**

SHORT COKTAIL DRESS WITH A TIDE WAIST AND FLAIRED BOTTOM.

FRONT: SHOULDER PATCHES ON BOTH SIDES WITH rhinestone star. V-SHAPED YOKE AT NECKLINE SOROUNDED BY A FLAMED SHAPED YOKE, DIAMOND SHAPED YOKE AT WAISTLINE ON CENTER FRONT, SOROUNDED BY TWO HALFMOON SHAPED YOKES ON BOTH SIDES, U-SHAPED YOKE BOTH SIDES AT THE BOTTOM WITH ADDTIONAL FLAME SHAPED YOKES. AMERICAN SLEEVES WITH ADITIONAL U-SHAPED AND FLAME SHAPED YOKES AT THE BOTTOM.

BACK: ZIPPER AT CENTER BACK UNTIL THE HEM, DIAMOND SHAPED YOKE AT WAISTLINE ON CENTER BACK WITH TWO HALF MOON SHAPED YOKES ON THE SIDE, THE POWE SHAPED YOKE AND THE BOTTOM AMERICAN SUFFICIENT ON THE POWE SHAPED YOKE SHAPED YOKE SON THE SIDE. THE POWE SHAPED YOKE SHAPED YOKE SON THE SIDE. THE POWE SHAPED YOKE SHAPED YOKE SHAPED YOKE SON THE SIDE. THE POWE SHAPED YOKE SH

FLAME SHAPED YOKES AT THE BOTTOM, AMERICAN SLEEVE SEAM ON ELBOWLINE, INVISIBLE HEM HANDSTITCHED.

Some People only ask others to do something. I believe that, why should I wait for someone else? Why don't I take a step and move forward?"