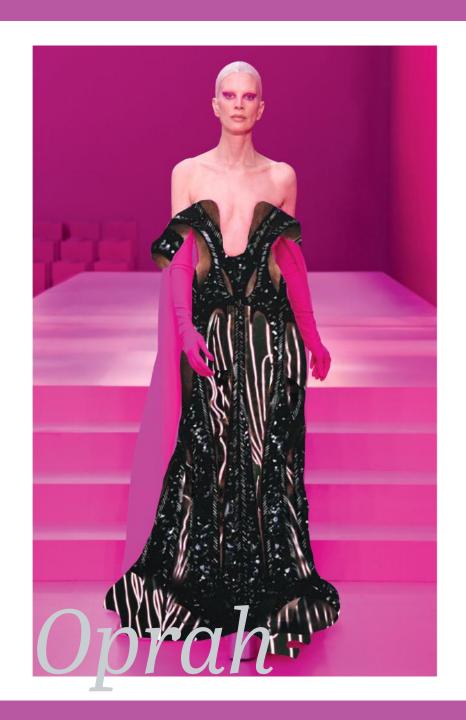

| INDEPENDENT BLACK | WOMANHOOD GREEN   |
|-------------------|-------------------|
| Power Pink        | INDEPENDENT BLACK |
| LIBERATION BLUE   | NOBILITYBLUE      |











| SALVATION GREEN   | INDEPENDENT BLACK |
|-------------------|-------------------|
| LIBERATION BLUE   | SOFT PURPLE       |
| INDEPENDENT BLACK | Power Pink        |

















Art. LDSPUNTO/60T Alt/ Width 136/140 cm 100% CO 100% PU Weight: 190gr. Alt: 140 cm
Weight: 0344 Gr/mtl
Comp: 100 % PA

| LIBERATION BLUE   | INDEPENDENT BLACK |
|-------------------|-------------------|
| SISTERHOOD ORANGE | POWER PINK        |









| LIBERATION BLUE | INDEPENDENT BLACK |
|-----------------|-------------------|
| POWER PINK      | FIRE RED          |
| PROUD RED       |                   |

## LET'S GLAMOUR UP









# FINAL DRESS

### **FLAME DRESS**



SHORT COKTAIL DRESS WITH A TIDE WAIST AND FLAIRED BOTTOM.

FRONT: SHOULDER PATCHES ON BOTH SIDES WITH rhinestone star. V-SHAPED YOKE AT NECKLINE SOROUNDED BY A FLAMED SHAPED YOKE, DIAMOND SHAPED YOKE AT WAISTLINE ON CENTER FRONT, SOROUNDED BY TWO HALFMOON SHAPED YOKES ON BOTH SIDES, U-SHAPED YOKE BOTH SIDES AT THE BOTTOM WITH ADDTIONAL FLAME SHAPED YOKES. AMERICAN SLEEVES WITH ADITIONAL U-SHAPED AND FLAME SHAPED YOKES AT THE BOTTOM.

BACK: ZIPPER AT CENTER BACK UNTIL THE HEM, DIAMOND SHAPED YOKE AT WAISTLINE ON CENTER BACK WITH TWO HALF MOON SHAPED YOKES ON THE SIDE, THE POWE SHAPED YOKE AND THE BOTTOM AMERICAN SUFFICIENT ON THE POWE SHAPED YOKE SHAPED YOKE SON THE SIDE. THE POWE SHAPED YOKE SHAPED YOKE SON THE SIDE. THE POWE SHAPED YOKE SHAPED