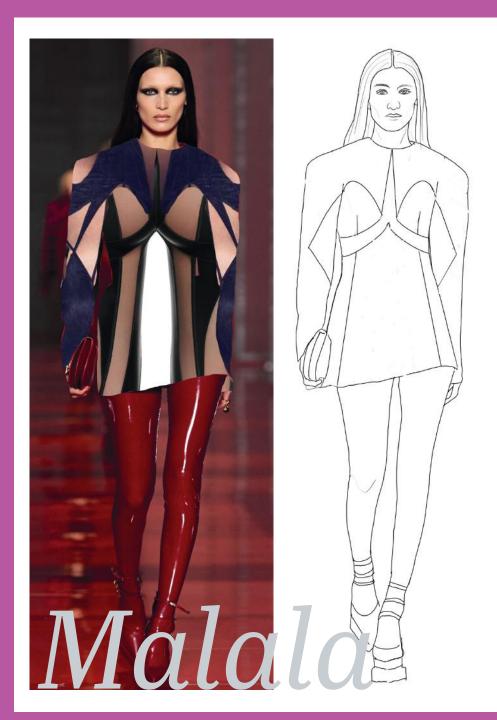

### **FLAME DRESS**

SHORT COKTAIL DRESS WITH A TIDE WAIST AND FLAIRED BOTTOM.

FRONT: SHOULDER PATCHES ON BOTH SIDES WITH rhinestone star. V-SHAPED YOKE AT NECKLINE SOROUNDED BY A FLAMED SHAPED YOKE, DIAMOND SHAPED YOKE AT WAISTLINE ON CENTER FRONT, SOROUNDED BY TWO HALFMOON SHAPED YOKES ON BOTH SIDES, U-SHAPED YOKE BOTH SIDES AT THE BOTTOM WITH ADDTIONAL FLAME SHAPED YOKES. AMERICAN SLEEVES WITH ADITIONAL U-SHAPED AND FLAME SHAPED YOKES AT THE BOTTOM.

BACK: ZIPPER AT CENTER BACK UNTIL THE HEM, DIAMOND SHAPED YOKE AT WAISTLINE ON CENTER BACK WITH TWO HALF MOON SHAPED YOKES ON THE SIDE, THE POWE SHAPED YOKE AND THE BOTTOM AMERICAN SUFFICIENT ON THE POWE SHAPED YOKE SHAPED YOKE SON THE SIDE. THE POWE SHAPED YOKE SHAPED YOKE SON THE SIDE. THE POWE SHAPED YOKE SHAPED YOKE SHAPED YOKE SON THE SIDE. THE POWE SHAPED YOKE SH

FLAME SHAPED YOKES AT THE BOTTOM, AMERICAN SLEEVE SEAM ON ELBOWLINE, INVISIBLE HEM HANDSTITCHED.

Some People only ask others to do something. I believe that, why should I wait for someone else? Why don't I take a step and move forward?"

- MALALA YOUSAFZAI