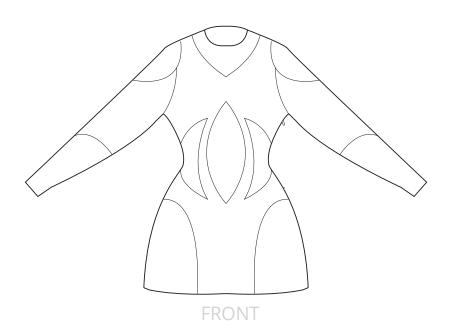

### **FLAME DRESS**

SHORT COKTAIL DRESS WITH A TIDE WAIST AND FLAIRED BOTTOM.

FRONT: SHOULDER PATCHES ON BOTH SIDES WITH rhinestone star. V-SHAPED YOKE AT NECKLINE SOROUNDED BY A FLAMED SHAPED YOKE, DIAMOND SHAPED YOKE AT WAISTLINE ON CENTER FRONT, SOROUNDED BY TWO HALFMOON SHAPED YOKES ON BOTH SIDES, U-SHAPED YOKE BOTH SIDES AT THE BOTTOM WITH ADDTIONAL FLAME SHAPED YOKES. AMERICAN SLEEVES WITH ADITIONAL U-SHAPED AND FLAME SHAPED YOKES AT THE BOTTOM.