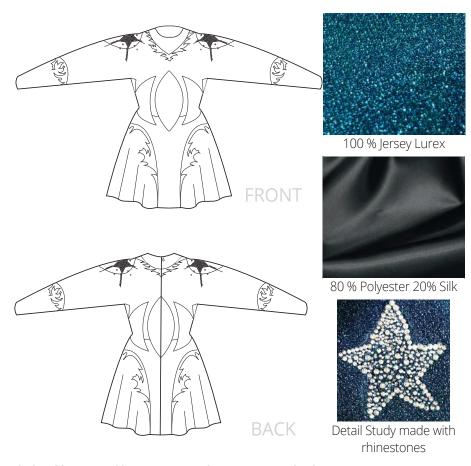

# FINAL DRESS

### **FLAME DRESS**

SHORT COKTAIL DRESS WITH A TIDE WAIST AND FLAIRED BOTTOM.

FRONT: SHOULDER PATCHES ON BOTH SIDES WITH rhinestone star. V-SHAPED YOKE AT NECKLINE SOROUNDED BY A FLAMED SHAPED YOKE, DIAMOND SHAPED YOKE AT WAISTLINE ON CENTER FRONT, SOROUNDED BY TWO HALFMOON SHAPED YOKES ON BOTH SIDES, U-SHAPED YOKE BOTH SIDES AT THE BOTTOM WITH ADDTIONAL FLAME SHAPED YOKES. AMERICAN SLEEVES WITH ADITIONAL U-SHAPED AND FLAME SHAPED YOKES AT THE BOTTOM.

BACK: ZIPPER AT CENTER BACK UNTIL THE HEM, DIAMOND SHAPED YOKE AT WAISTLINE ON CENTER BACK WITH TWO HALF MOON SHAPED YOKES ON THE SIDE, THE POWE SHAPED YOKE AND THE BOTTOM AMERICAN SUFFICIENT ON THE POWE SHAPED YOKE SHAPED YOKE SON THE SIDE. THE POWE SHAPED YOKE SHAPED YOKE SON THE SIDE. THE POWE SHAPED YOKE SHAPED YOKE SHAPED YOKE SON THE SIDE. THE POWE SHAPED YOKE SH

FLAME SHAPED YOKES AT THE BOTTOM, AMERICAN SLEEVE SEAM ON ELBOWLINE, INVISIBLE HEM HANDSTITCHED.

Some People only ask others to do something. I believe that, why should I wait for someone else? Why don't I take a step and move forward?"