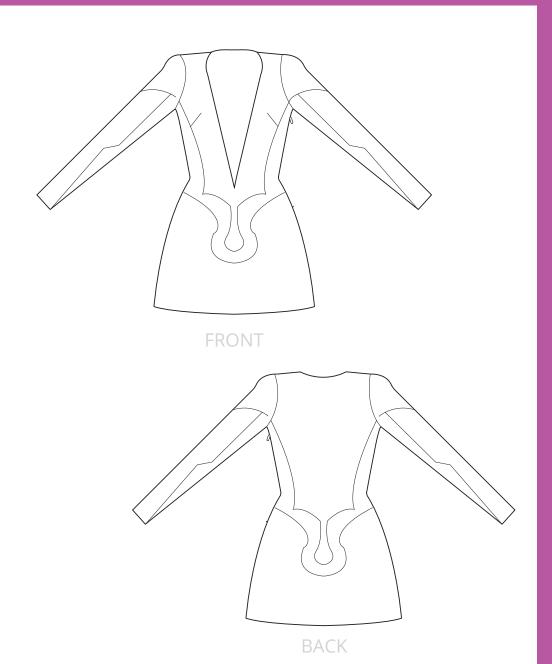

### **FLAME DRESS**

SHORT COKTAIL DRESS WITH A TIDE WAIST AND FLAIRED BOTTOM.

FRONT: SHOULDER PATCHES ON BOTH SIDES WITH rhinestone star. V-SHAPED YOKE AT NECKLINE SOROUNDED BY A FLAMED SHAPED YOKE, DIAMOND SHAPED YOKE AT WAISTLINE ON CENTER FRONT, SOROUNDED BY TWO HALFMOON SHAPED YOKES ON BOTH SIDES, U-SHAPED YOKE BOTH SIDES AT THE BOTTOM WITH ADDTIONAL FLAME SHAPED YOKES. AMERICAN SLEEVES WITH ADITIONAL U-SHAPED AND FLAME SHAPED YOKES AT THE BOTTOM.

BACK: ZIPPER AT CENTER BACK UNTIL THE HEM, DIAMOND SHAPED YOKE AT WAISTLINE ON CENTER BACK WITH TWO HALF MOON SHAPED YOKES ON THE SIDE, THE POWE SHAPED YOKE AND THE BOTTOM AMERICAN SUFFICIENT ON THE POWE SHAPED YOKE SHAPED YOKE SON THE SIDE. THE POWE SHAPED YOKE SHAPED YOKE SON THE SIDE. THE POWE SHAPED YOKE SHAPED YOKE SHAPED YOKE SON THE SIDE. THE POWE SHAPED YOKE SH

FLAME SHAPED YOKES AT THE BOTTOM, AMERICAN SLEEVE SEAM ON ELBOWLINE, INVISIBLE HEM HANDSTITCHED.

Some People only ask others to do something. I believe that, why should I wait for someone else? Why don't I take a step and move forward?"