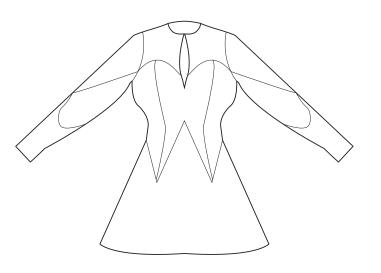

### **FLAME DRESS**

SHORT COKTAIL DRESS WITH A TIDE WAIST AND FLAIRED BOTTOM.

FRONT: SHOULDER PATCHES ON BOTH SIDES WITH rhinestone star. V-SHAPED YOKE AT NECKLINE SOROUNDED BY A FLAMED SHAPED YOKE, DIAMOND SHAPED YOKE AT WAISTLINE ON CENTER FRONT, SOROUNDED BY TWO HALFMOON SHAPED YOKES ON BOTH SIDES, U-SHAPED YOKE BOTH SIDES AT THE BOTTOM WITH ADDTIONAL FLAME SHAPED YOKES. AMERICAN SLEEVES WITH ADITIONAL U-SHAPED AND FLAME SHAPED YOKES AT THE BOTTOM.