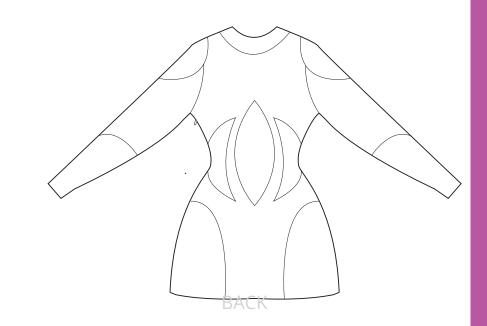

BACK: ZIPPER AT CENTER BACK UNTIL THE HEM, DIAMOND SHAPED YOKE AT WAISTLINE ON CENTER BACK WITH TWO HALF MOON SHAPED YOKES ON THE SIDE, THE POWE SHAPED YOKE AND THE BOTTOM AMERICAN SUFFICIENT ON THE POWE SHAPED YOKE SHAPED YOKE SON THE SIDE. THE POWE SHAPED YOKE SHAPED YOKE SON THE SIDE. THE POWE SHAPED YOKE SHAPED YOKE SHAPED YOKE SON THE SIDE. THE POWE SHAPED YOKE SH

FLAME SHAPED YOKES AT THE BOTTOM, AMERICAN SLEEVE SEAM ON ELBOWLINE, INVISIBLE HEM HANDSTITCHED.

Some People only ask others to do something. I believe that, why should I wait for someone else? Why don't I take a step and move forward?"