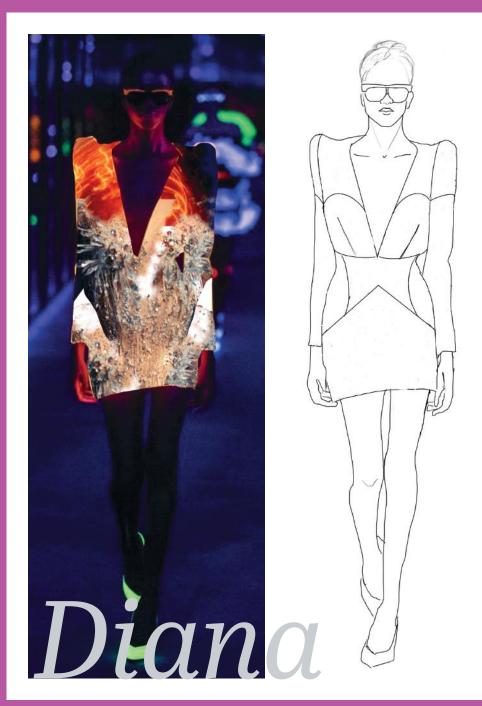

### **FLAME DRESS**

SHORT COKTAIL DRESS WITH A TIDE WAIST AND FLAIRED BOTTOM.

FRONT: SHOULDER PATCHES ON BOTH SIDES WITH rhinestone star. V-SHAPED YOKE AT NECKLINE SOROUNDED BY A FLAMED SHAPED YOKE, DIAMOND SHAPED YOKE AT WAISTLINE ON CENTER FRONT, SOROUNDED BY TWO HALFMOON SHAPED YOKES ON BOTH SIDES, U-SHAPED YOKE BOTH SIDES AT THE BOTTOM WITH ADDTIONAL FLAME SHAPED YOKES. AMERICAN SLEEVES WITH ADITIONAL U-SHAPED AND FLAME SHAPED YOKES AT THE BOTTOM.

BACK: ZIPPER AT CENTER BACK UNTIL THE HEM, DIAMOND SHAPED YOKE AT WAISTLINE ON CENTER BACK WITH TWO HALF MOON SHAPED YOKES ON THE SIDE, THE POWE SHAPED YOKE AND THE BOTTOM AMERICAN SUFFICIENT ON THE POWE SHAPED YOKE SHAPED YOKE SON THE SIDE. THE POWE SHAPED YOKE SHAPED YOKE SON THE SIDE. THE POWE SHAPED YOKE SHAPED YOKE SHAPED YOKE SON THE SIDE. THE POWE SHAPED YOKE SH

FLAME SHAPED YOKES AT THE BOTTOM, AMERICAN SLEEVE SEAM ON ELBOWLINE, INVISIBLE HEM HANDSTITCHED.

Some People only ask others to do something. I believe that, why should I wait for someone else? Why don't I take a step and move forward?"