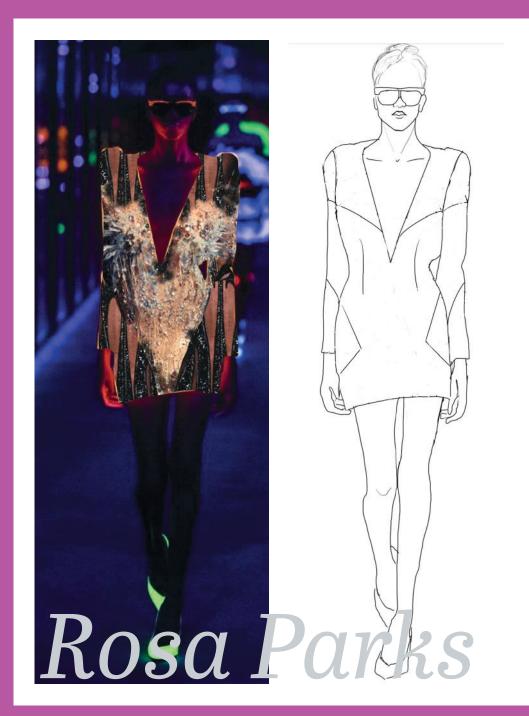

### **FLAME DRESS**

SHORT COKTAIL DRESS WITH A TIDE WAIST AND FLAIRED BOTTOM.

FRONT: SHOULDER PATCHES ON BOTH SIDES WITH rhinestone star. V-SHAPED YOKE AT NECKLINE SOROUNDED BY A FLAMED SHAPED YOKE, DIAMOND SHAPED YOKE AT WAISTLINE ON CENTER FRONT, SOROUNDED BY TWO HALFMOON SHAPED YOKES ON BOTH SIDES, U-SHAPED YOKE BOTH SIDES AT THE BOTTOM WITH ADDTIONAL FLAME SHAPED YOKES. AMERICAN SLEEVES WITH ADITIONAL U-SHAPED AND FLAME SHAPED YOKES AT THE BOTTOM.

BACK: ZIPPER AT CENTER BACK UNTIL THE HEM, DIAMOND SHAPED YOKE AT WAISTLINE ON CENTER BACK WITH TWO HALF MOON SHAPED YOKES ON THE SIDE, THE POWE SHAPED YOKE AND THE BOTTOM AMERICAN SUFFICIENT ON THE POWE SHAPED YOKE SHAPED YOKE SON THE SIDE. THE POWE SHAPED YOKE SHAPED YOKE SON THE SIDE. THE POWE SHAPED YOKE SHAPED YOKE SHAPED YOKE SON THE SIDE. THE POWE SHAPED YOKE SH

FLAME SHAPED YOKES AT THE BOTTOM, AMERICAN SLEEVE SEAM ON ELBOWLINE, INVISIBLE HEM HANDSTITCHED.

Some People only ask others to do something. I believe that, why should I wait for someone else? Why don't I take a step and move forward?"