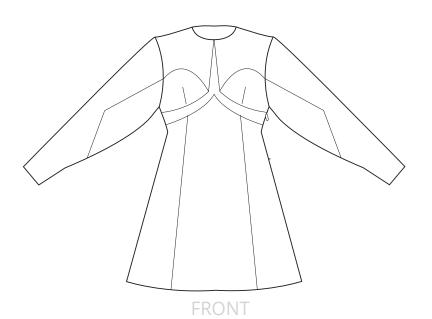

### **FLAME DRESS**

SHORT COKTAIL DRESS WITH A TIDE WAIST AND FLAIRED BOTTOM.

FRONT: SHOULDER PATCHES ON BOTH SIDES WITH rhinestone star. V-SHAPED YOKE AT NECKLINE SOROUNDED BY A FLAMED SHAPED YOKE, DIAMOND SHAPED YOKE AT WAISTLINE ON CENTER FRONT, SOROUNDED BY TWO HALFMOON SHAPED YOKES ON BOTH SIDES, U-SHAPED YOKE BOTH SIDES AT THE BOTTOM WITH ADDTIONAL FLAME SHAPED YOKES. AMERICAN SLEEVES WITH ADITIONAL U-SHAPED AND FLAME SHAPED YOKES AT THE BOTTOM.

BACK: ZIPPER AT CENTER BACK UNTIL THE HEM, DIAMOND SHAPED YOKE AT WAISTLINE ON CENTER BACK WITH TWO HALF MOON SHAPED YOKES ON THE SIDE, THE POWE SHAPED YOKE AND THE BOTTOM AMERICAN SUFFICIENT ON THE POWE SHAPED YOKE SHAPED YOKE SON THE SIDE. THE POWE SHAPED YOKE SHAPED YOKE SON THE SIDE. THE POWE SHAPED YOKE SHAPED YOKE SHAPED YOKE SON THE SIDE. THE POWE SHAPED YOKE SH

FLAME SHAPED YOKES AT THE BOTTOM, AMERICAN SLEEVE SEAM ON ELBOWLINE, INVISIBLE HEM HANDSTITCHED.

Some People only ask others to do something. I believe that, why should I wait for someone else? Why don't I take a step and move forward?"