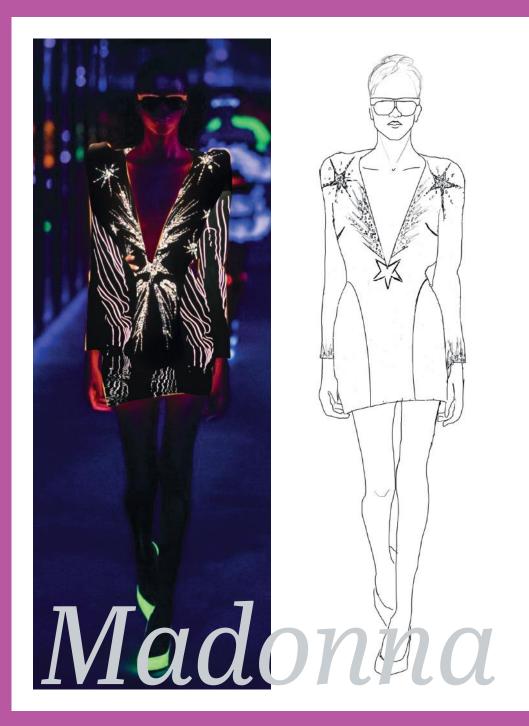

### **FLAME DRESS**

SHORT COKTAIL DRESS WITH A TIDE WAIST AND FLAIRED BOTTOM.

FRONT: SHOULDER PATCHES ON BOTH SIDES WITH rhinestone star. V-SHAPED YOKE AT NECKLINE SOROUNDED BY A FLAMED SHAPED YOKE, DIAMOND SHAPED YOKE AT WAISTLINE ON CENTER FRONT, SOROUNDED BY TWO HALFMOON SHAPED YOKES ON BOTH SIDES, U-SHAPED YOKE BOTH SIDES AT THE BOTTOM WITH ADDTIONAL FLAME SHAPED YOKES. AMERICAN SLEEVES WITH ADITIONAL U-SHAPED AND FLAME SHAPED YOKES AT THE BOTTOM.

BACK: ZIPPER AT CENTER BACK UNTIL THE HEM, DIAMOND SHAPED YOKE AT WAISTLINE ON CENTER BACK WITH TWO HALF MOON SHAPED YOKES ON THE SIDE, THE POWE SHAPED YOKE AND THE BOTTOM AMERICAN SUFFICIENT ON THE POWE SHAPED YOKE SHAPED YOKE SON THE SIDE. THE POWE SHAPED YOKE SHAPED YOKE SON THE SIDE. THE POWE SHAPED YOKE SHAPED YOKE SHAPED YOKE SON THE SIDE. THE POWE SHAPED YOKE SH

FLAME SHAPED YOKES AT THE BOTTOM, AMERICAN SLEEVE SEAM ON ELBOWLINE, INVISIBLE HEM HANDSTITCHED.

Some People only ask others to do something. I believe that, why should I wait for someone else? Why don't I take a step and move forward?"