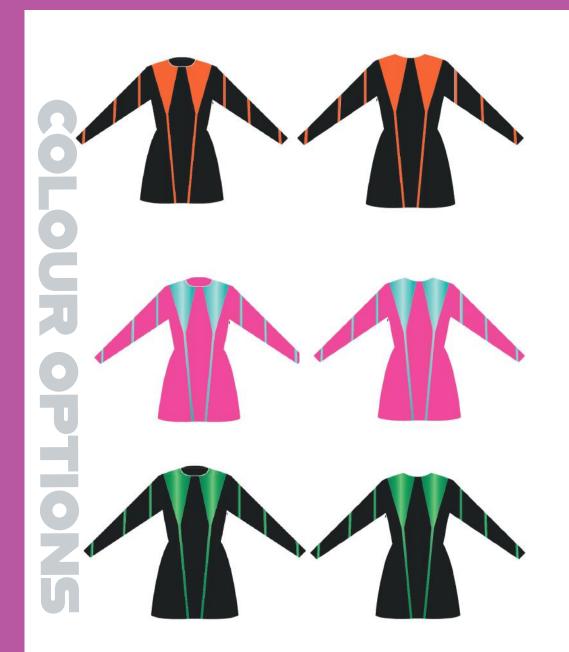

RB6154/ SP40 Alt/ Width 140 cm

Weight: 200 gr./ mtl Alt: 140 cm

Face 100% PL Coating 100% PU

AGRIPPA RECYCLED | Alt: 140 cm | Weight: 0344 Gr/mtl

Comp: 100 % PA

SISTERHOOD ORANGE POWER PINK

SALVATION GREEN INDEPENDENT BLACK

FREEING BLUE

FRONT

| INDEPENDENT BLACK | WOMANHOOD GREEN   |
|-------------------|-------------------|
| EMINENCE PINK     | INDEPENDENT BLACK |
| SOFT PURPLE       | LIBERATION BLUE   |

Art. LDSPUNTO/60T Alt/ Width 136/140 cm 100% CO 100% PU

Weight: 190gr. Alt: 140 cm

AGRIPPA RECYCLED Alt: 140 cm

Weight: 0344 Gr/mtl Comp: 100 % PA

| GENTLE GREEN      | INDEPENDENT BLACK |
|-------------------|-------------------|
| INDEPENDENT BLACK | POWER PINK        |
| EMPIRE BLUE       |                   |

Art. LDSPUNTO/60T Alt/ Width 136/140 cm 100% CO 100% PU

Weight: 190gr. Alt: 140 cm

AGRIPPA RECYCLED Alt: 140 cm Weight: 0344 Gr/mtl Comp: 100 % PA

LIBERATION BLUE

INDEPENDENT BLACK

**POWER PINK** 

SISTERHOOD ORANGE

| SALVATION GREEN | INDEPENDENT BLACK |
|-----------------|-------------------|
| TENDER BLUE     | FEMINITY BLUE     |
| Power Pink      |                   |

| LIBERATION BLUE | POWER PINK        |
|-----------------|-------------------|
| SALVATION GREEN | INDEPENDENT BLACK |

| INDEPENDENT BLACK | WOMANHOOD GREEN   |
|-------------------|-------------------|
| Power Pink        | INDEPENDENT BLACK |
| LIBERATION BLUE   | NOBILITYBLUE      |

| SALVATION GREEN   | INDEPENDENT BLACK |
|-------------------|-------------------|
| LIBERATION BLUE   | SOFT PURPLE       |
| INDEPENDENT BLACK | Power Pink        |

Art. LDSPUNTO/60T Alt/ Width 136/140 cm 100% CO 100% PU Weight: 190gr. Alt: 140 cm
Weight: 0344 Gr/mtl
Comp: 100 % PA

| LIBERATION BLUE   | INDEPENDENT BLACK |
|-------------------|-------------------|
| SISTERHOOD ORANGE | POWER PINK        |

| LIBERATION BLUE | INDEPENDENT BLACK |
|-----------------|-------------------|
| POWER PINK      | FIRE RED          |
| PROUD RED       |                   |