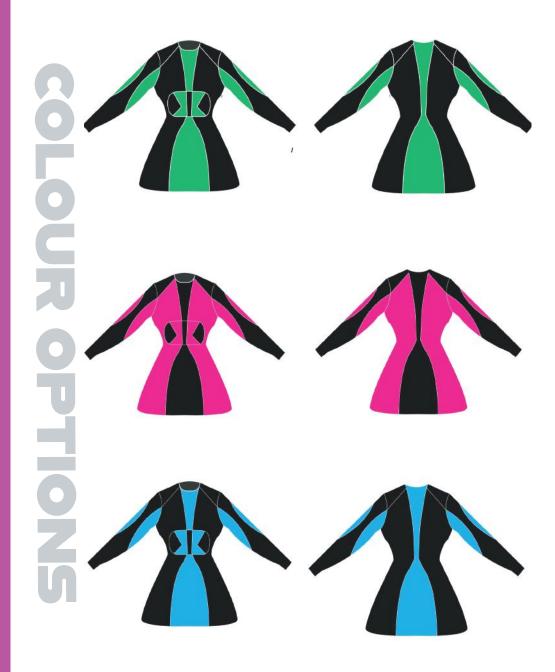

RB6154/ SP40 Alt/ Width 140 cm

Weight: 200 gr./ mtl Alt: 140 cm

Face 100% PL Coating 100% PU

AGRIPPA RECYCLED | Alt: 140 cm | Weight: 0344 Gr/mtl

Comp: 100 % PA

SISTERHOOD ORANGE POWER PINK

SALVATION GREEN INDEPENDENT BLACK

FREEING BLUE

FRONT

| INDEPENDENT BLACK | WOMANHOOD GREEN   |
|-------------------|-------------------|
| EMINENCE PINK     | INDEPENDENT BLACK |
| SOFT PURPLE       | LIBERATION BLUE   |

Art. LDSPUNTO/60T Alt/ Width 136/140 cm 100% CO 100% PU

Weight: 190gr. Alt: 140 cm

AGRIPPA RECYCLED Alt: 140 cm

Weight: 0344 Gr/mtl Comp: 100 % PA

| GENTLE GREEN      | INDEPENDENT BLACK |
|-------------------|-------------------|
| INDEPENDENT BLACK | POWER PINK        |
| EMPIRE BLUE       |                   |

Art. LDSPUNTO/60T Alt/ Width 136/140 cm 100% CO 100% PU

Weight: 190gr. Alt: 140 cm

AGRIPPA RECYCLED Alt: 140 cm Weight: 0344 Gr/mtl Comp: 100 % PA

LIBERATION BLUE

INDEPENDENT BLACK

**POWER PINK** 

SISTERHOOD ORANGE

| SALVATION GREEN | INDEPENDENT BLACK |
|-----------------|-------------------|
| TENDER BLUE     | FEMINITY BLUE     |
| Power Pink      |                   |

| LIBERATION BLUE | POWER PINK        |
|-----------------|-------------------|
| SALVATION GREEN | INDEPENDENT BLACK |

| INDEPENDENT BLACK | WOMANHOOD GREEN   |
|-------------------|-------------------|
| Power Pink        | INDEPENDENT BLACK |
| LIBERATION BLUE   | NOBILITYBLUE      |

| SALVATION GREEN   | INDEPENDENT BLACK |
|-------------------|-------------------|
| LIBERATION BLUE   | SOFT PURPLE       |
| INDEPENDENT BLACK | Power Pink        |

Art. LDSPUNTO/60T Alt/ Width 136/140 cm 100% CO 100% PU Weight: 190gr. Alt: 140 cm
Weight: 0344 Gr/mtl
Comp: 100 % PA

| LIBERATION BLUE   | INDEPENDENT BLACK |
|-------------------|-------------------|
| SISTERHOOD ORANGE | POWER PINK        |

| LIBERATION BLUE | INDEPENDENT BLACK |
|-----------------|-------------------|
| POWER PINK      | FIRE RED          |
| PROUD RED       |                   |