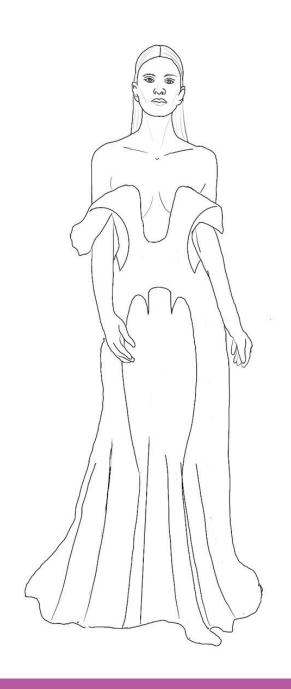

### **FLAME DRESS**

SHORT COKTAIL DRESS WITH A TIDE WAIST AND FLAIRED BOTTOM.

FRONT: SHOULDER PATCHES ON BOTH SIDES WITH rhinestone star. V-SHAPED YOKE AT NECKLINE SOROUNDED BY A FLAMED SHAPED YOKE, DIAMOND SHAPED YOKE AT WAISTLINE ON CENTER FRONT, SOROUNDED BY TWO HALFMOON SHAPED YOKES ON BOTH SIDES, U-SHAPED YOKE BOTH SIDES AT THE BOTTOM WITH ADDTIONAL FLAME SHAPED YOKES. AMERICAN SLEEVES WITH ADITIONAL U-SHAPED AND FLAME SHAPED YOKES AT THE BOTTOM.

BACK: ZIPPER AT CENTER BACK UNTIL THE HEM, DIAMOND SHAPED YOKE AT WAISTLINE ON CENTER BACK WITH TWO HALF MOON SHAPED YOKES ON THE SIDE, THE POWE SHAPED YOKE AND THE BOTTOM AMERICAN SUFFICIENT ON THE POWE SHAPED YOKE SHAPED YOKE SON THE SIDE. THE POWE SHAPED YOKE SHAPED YOKE SON THE SIDE. THE POWE SHAPED YOKE SHAPED YOKE SHAPED YOKE SON THE SIDE. THE POWE SHAPED YOKE SH

FLAME SHAPED YOKES AT THE BOTTOM, AMERICAN SLEEVE SEAM ON ELBOWLINE, INVISIBLE HEM HANDSTITCHED.

Some People only ask others to do something. I believe that, why should I wait for someone else? Why don't I take a step and move forward?"