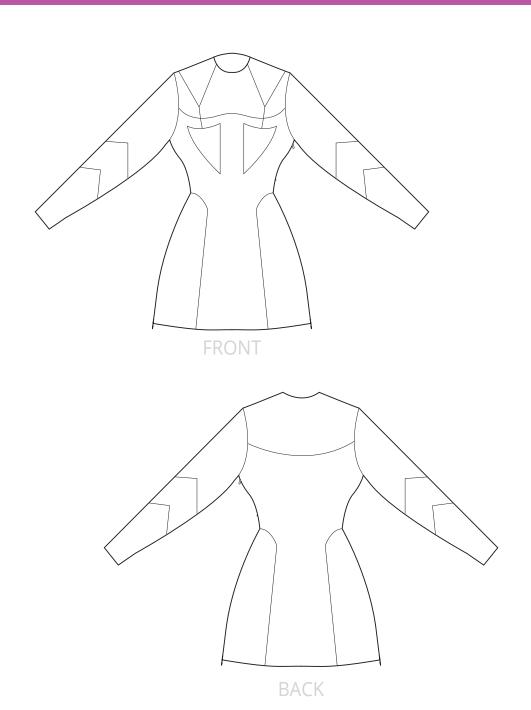

### **FLAME DRESS**

SHORT COKTAIL DRESS WITH A TIDE WAIST AND FLAIRED BOTTOM.

FRONT: SHOULDER PATCHES ON BOTH SIDES WITH rhinestone star. V-SHAPED YOKE AT NECKLINE SOROUNDED BY A FLAMED SHAPED YOKE, DIAMOND SHAPED YOKE AT WAISTLINE ON CENTER FRONT, SOROUNDED BY TWO HALFMOON SHAPED YOKES ON BOTH SIDES, U-SHAPED YOKE BOTH SIDES AT THE BOTTOM WITH ADDTIONAL FLAME SHAPED YOKES. AMERICAN SLEEVES WITH ADITIONAL U-SHAPED AND FLAME SHAPED YOKES AT THE BOTTOM.

BACK: ZIPPER AT CENTER BACK UNTIL THE HEM, DIAMOND SHAPED YOKE AT WAISTLINE ON CENTER BACK WITH TWO HALF MOON SHAPED YOKES ON THE SIDE, THE POWE SHAPED YOKE AND THE BOTTOM AMERICAN SUFFICIENT ON THE POWE SHAPED YOKE SHAPED YOKE SON THE SIDE. THE POWE SHAPED YOKE SHAPED YOKE SON THE SIDE. THE POWE SHAPED YOKE SHAPED YOKE SHAPED YOKE SON THE SIDE. THE POWE SHAPED YOKE SH

FLAME SHAPED YOKES AT THE BOTTOM, AMERICAN SLEEVE SEAM ON ELBOWLINE, INVISIBLE HEM HANDSTITCHED.

Some People only ask others to do something. I believe that, why should I wait for someone else? Why don't I take a step and move forward?"