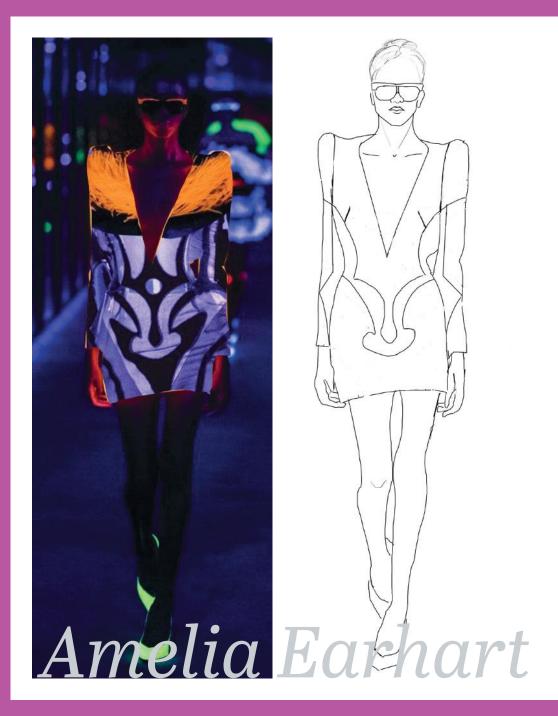

### **FLAME DRESS**

SHORT COKTAIL DRESS WITH A TIDE WAIST AND FLAIRED BOTTOM.

FRONT: SHOULDER PATCHES ON BOTH SIDES WITH rhinestone star. V-SHAPED YOKE AT NECKLINE SOROUNDED BY A FLAMED SHAPED YOKE, DIAMOND SHAPED YOKE AT WAISTLINE ON CENTER FRONT, SOROUNDED BY TWO HALFMOON SHAPED YOKES ON BOTH SIDES, U-SHAPED YOKE BOTH SIDES AT THE BOTTOM WITH ADDTIONAL FLAME SHAPED YOKES. AMERICAN SLEEVES WITH ADITIONAL U-SHAPED AND FLAME SHAPED YOKES AT THE BOTTOM.

BACK: ZIPPER AT CENTER BACK UNTIL THE HEM, DIAMOND SHAPED YOKE AT WAISTLINE ON CENTER BACK WITH TWO HALF MOON SHAPED YOKES ON THE SIDE, THE POWE SHAPED YOKE AND THE BOTTOM AMERICAN SUFFICIENT ON THE POWE SHAPED YOKE SHAPED YOKE SON THE SIDE. THE POWE SHAPED YOKE SHAPED YOKE SON THE SIDE. THE POWE SHAPED YOKE SHAPED YOKE SHAPED YOKE SON THE SIDE. THE POWE SHAPED YOKE SH

FLAME SHAPED YOKES AT THE BOTTOM, AMERICAN SLEEVE SEAM ON ELBOWLINE, INVISIBLE HEM HANDSTITCHED.

Some People only ask others to do something. I believe that, why should I wait for someone else? Why don't I take a step and move forward?"