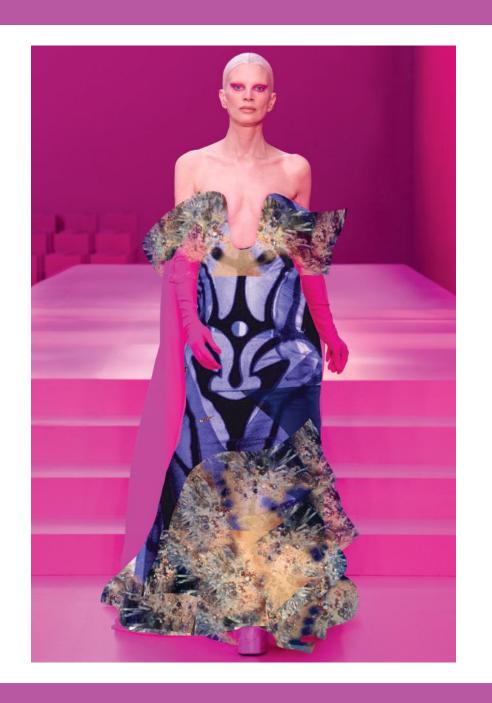

DEPENDENT BLACK | WOMANHOOD GREEN   |
|-------------------|-------------------|
| Power Pink        | INDEPENDENT BLACK |
| LIBERATION BLUE   | NOBILITYBLUE      |











| SALVATION GREEN   | INDEPENDENT BLACK |
|-------------------|-------------------|
| LIBERATION BLUE   | SOFT PURPLE       |
| INDEPENDENT BLACK | Power Pink        |

















Art. LDSPUNTO/60T Alt/ Width 136/140 cm 100% CO 100% PU Weight: 190gr. Alt: 140 cm
Weight: 0344 Gr/mtl
Comp: 100 % PA

| LIBERATION BLUE   | INDEPENDENT BLACK |
|-------------------|-------------------|
| SISTERHOOD ORANGE | POWER PINK        |









| LIBERATION BLUE | INDEPENDENT BLACK |
|-----------------|-------------------|
| POWER PINK      | FIRE RED          |
| PROUD RED       |                   |

## LET'S GLAMOUR UP









# FINAL DRESS

### **FLAME DRESS**



SHORT COKTAIL DRESS WITH A TIDE WAIST AND FLAIRED BOTTOM.

FRONT: SHOULDER PATCHES ON BOTH SIDES WITH rhinestone star. V-SHAPED YOKE AT NECKLINE SOROUNDED BY A FLAMED SHAPED YOKE, DIAMOND SHAPED YOKE AT WAISTLINE ON CENTER FRONT, SOROUNDED BY TWO HALFMOON SHAPED YOKES ON BOTH SIDES, U-SHAPED YOKE BOTH SIDES AT THE BOTTOM WITH ADDTIONAL FLAME SHAPED YOKES. AMERICAN SLEEVES WITH ADITIONAL U-SHAPED AND FLAME SHAPED YOKES AT THE BOTTOM.

BACK: ZIPPER AT CENTER BACK UNTIL THE HEM, DIAMOND SHAPED YOKE AT WAISTLINE ON CENTER BACK WITH TWO HALF MOON SHAPED YOKES ON THE SIDE, THE POWE SHAPED YOKE AND THE BOTTOM AMERICAN SUFFICIENT ON THE POWE SHAPED YOKE SHAPED YOKE SON THE SIDE. THE POWE SHAPED YOKE SHAPED YOKE SON THE SIDE. THE POWE SHAPED YOKE SHAPED YOK