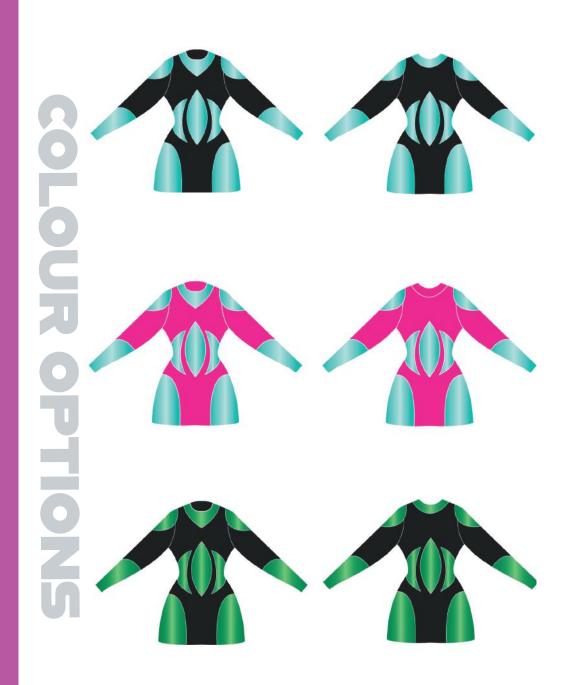

RB6154/ SP40 Alt/ Width 140 cm

Weight: 200 gr./ mtl Alt: 140 cm

Face 100% PL Coating 100% PU

AGRIPPA RECYCLED | Alt: 140 cm | Weight: 0344 Gr/mtl

Comp: 100 % PA

SISTERHOOD ORANGE POWER PINK

SALVATION GREEN INDEPENDENT BLACK

FREEING BLUE

FRONT

| INDEPENDENT BLACK | WOMANHOOD GREEN   |
|-------------------|-------------------|
| EMINENCE PINK     | INDEPENDENT BLACK |
| SOFT PURPLE       | LIBERATION BLUE   |

Art. LDSPUNTO/60T Alt/ Width 136/140 cm 100% CO 100% PU

Weight: 190gr. Alt: 140 cm

AGRIPPA RECYCLED Alt: 140 cm

Weight: 0344 Gr/mtl Comp: 100 % PA

| GENTLE GREEN      | INDEPENDENT BLACK |
|-------------------|-------------------|
| INDEPENDENT BLACK | POWER PINK        |
| EMPIRE BLUE       |                   |

Art. LDSPUNTO/60T Alt/ Width 136/140 cm 100% CO 100% PU

Weight: 190gr. Alt: 140 cm

AGRIPPA RECYCLED Alt: 140 cm Weight: 0344 Gr/mtl Comp: 100 % PA

LIBERATION BLUE

INDEPENDENT BLACK

**POWER PINK** 

SISTERHOOD ORANGE

| SALVATION GREEN | INDEPENDENT BLACK |
|-----------------|-------------------|
| TENDER BLUE     | FEMINITY BLUE     |
| Power Pink      |                   |

| LIBERATION BLUE | POWER PINK        |
|-----------------|-------------------|
| SALVATION GREEN | INDEPENDENT BLACK |

| INDEPENDENT BLACK | WOMANHOOD GREEN   |
|-------------------|-------------------|
| Power Pink        | INDEPENDENT BLACK |
| LIBERATION BLUE   | NOBILITYBLUE      |

| SALVATION GREEN   | INDEPENDENT BLACK |
|-------------------|-------------------|
| LIBERATION BLUE   | SOFT PURPLE       |
| INDEPENDENT BLACK | Power Pink        |

Art. LDSPUNTO/60T Alt/ Width 136/140 cm 100% CO 100% PU Weight: 190gr. Alt: 140 cm
Weight: 0344 Gr/mtl
Comp: 100 % PA

| LIBERATION BLUE   | INDEPENDENT BLACK |
|-------------------|-------------------|
| SISTERHOOD ORANGE | POWER PINK        |

| LIBERATION BLUE | INDEPENDENT BLACK |
|-----------------|-------------------|
| POWER PINK      | FIRE RED          |
| PROUD RED       |                   |