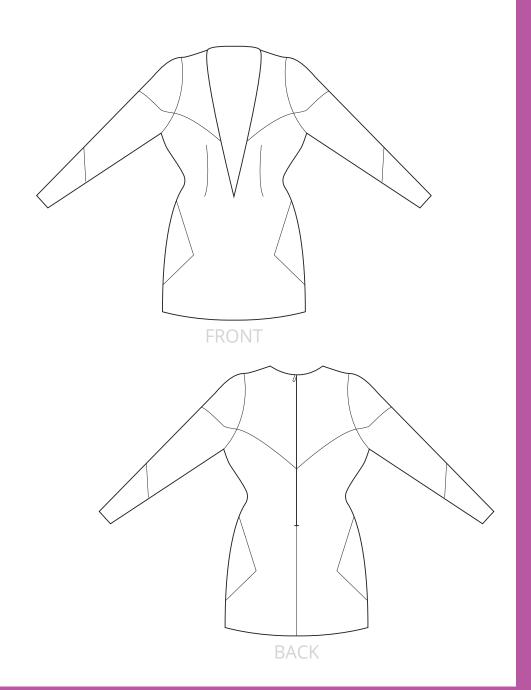

### **FLAME DRESS**

SHORT COKTAIL DRESS WITH A TIDE WAIST AND FLAIRED BOTTOM.

FRONT: SHOULDER PATCHES ON BOTH SIDES WITH rhinestone star. V-SHAPED YOKE AT NECKLINE SOROUNDED BY A FLAMED SHAPED YOKE, DIAMOND SHAPED YOKE AT WAISTLINE ON CENTER FRONT, SOROUNDED BY TWO HALFMOON SHAPED YOKES ON BOTH SIDES, U-SHAPED YOKE BOTH SIDES AT THE BOTTOM WITH ADDTIONAL FLAME SHAPED YOKES. AMERICAN SLEEVES WITH ADITIONAL U-SHAPED AND FLAME SHAPED YOKES AT THE BOTTOM.

BACK: ZIPPER AT CENTER BACK UNTIL THE HEM, DIAMOND SHAPED YOKE AT WAISTLINE ON CENTER BACK WITH TWO HALF MOON SHAPED YOKES ON THE SIDE, THE POWE SHAPED YOKE AND THE BOTTOM AMERICAN SUFFICIENT ON THE POWE SHAPED YOKE SHAPED YOKE SON THE SIDE. THE POWE SHAPED YOKE SHAPED YOKE SON THE SIDE. THE POWE SHAPED YOKE SHAPED YOKE SHAPED YOKE SON THE SIDE. THE POWE SHAPED YOKE SH

FLAME SHAPED YOKES AT THE BOTTOM, AMERICAN SLEEVE SEAM ON ELBOWLINE, INVISIBLE HEM HANDSTITCHED.

Some People only ask others to do something. I believe that, why should I wait for someone else? Why don't I take a step and move forward?"