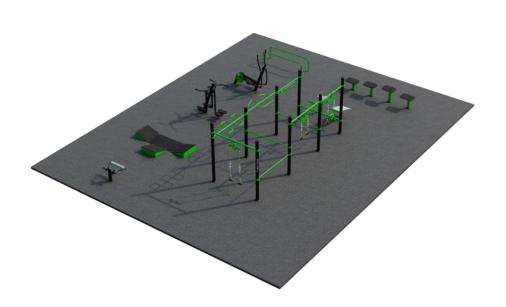

#### FitSociety 5

Welcome to FitSociety 5, the pinnacle of outdoor fitness excellence exclusively designed for public parks and municipalities. This meticulously crafted fitness park offers a comprehensive range of state-of-the-art equipment, empowering individuals of all ages and abilities to embrace a healthier lifestyle. With FitSociety 5, your community park becomes a vibrant hub of well-being, promoting active living and fostering a strong sense of community connection.

#### **Attributes**

Product code Certificate Age group Designed for Capacity Fall height

1-3-260 EN 16630, ASTM F3101 14 + years Communities 32 people 3.1 ft