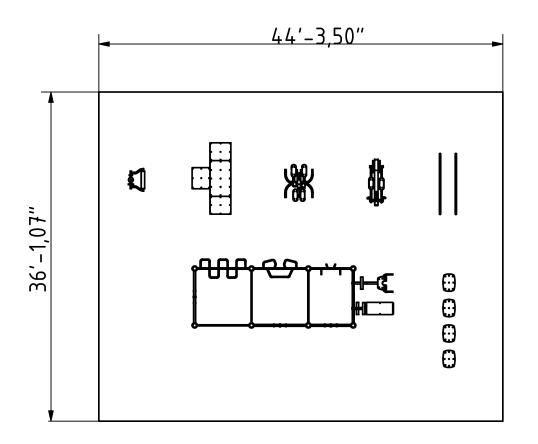

#### **Attributes**

Product code Certificate Age group Designed for Capacity Fall height

1-3-260 EN 16630, ASTM F3101 14 + years Communities 32 people 3.1 ft

## **Technical specification**

Anchoring option
Net weight
Material
Anti-corrosion possibilty
Total Area
Color options
For more color options, discuss with your sales representative.