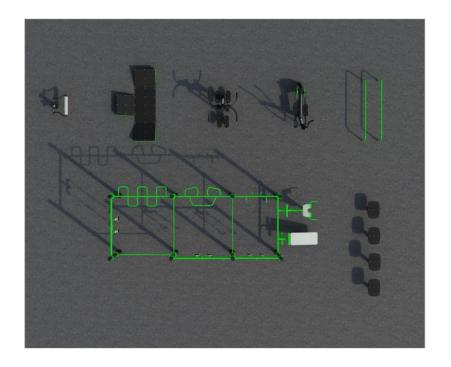

#### FitSociety 5

Welcome to FitSociety 5, the pinnacle of outdoor fitness excellence exclusively designed for public parks and municipalities. This meticulously crafted fitness park offers a comprehensive range of state-of-the-art equipment, empowering individuals of all ages and abilities to embrace a healthier lifestyle. With FitSociety 5, your community park becomes a vibrant hub of well-being, promoting active living and fostering a strong sense of community connection.

#### **Attributes**

Product code Certificate Age group Designed for Capacity Fall height

1-3-260 EN 16630, ASTM F3101 14 + years Communities 32 people 3.1 ft