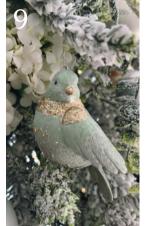

## Crystal Victoria

Take inspiration from winter landscapes and frosty mornings. Combine Winter whites, silvers and sage greens to get this charming look.

Suitable for tealights and taper candles.

Perched Turtle Dove £5.99

Flying Turtle Dove £5.99

Sage Festive Bird £3.99