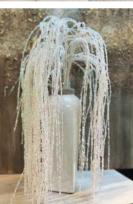

## Crystal Victoria

Take inspiration from winter landscapes and frosty mornings. Combine Winter whites, silvers and sage greens to get this charming look.

Suitable for tealights and taper candles.

Perched Turtle Dove £5.99