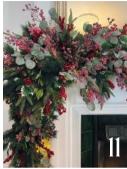

### Merry Berry Christmas

Create a timeless traditional look with a modern twist, blending rich reds, frosted greens and bountiful berries.