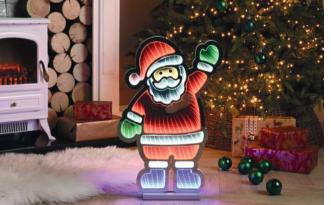

## Welcome Home

Nothing beats coming home to a show-stopping Christmas lighting display. Choose from our wide range of lights, wreaths and silhouettes to create stunning effects.

- From £29.99
- 3. LED Door Lights £24.99

- 5. Connectible Icicle Lights From £24.99
- 6. Light-up Acrylic Figures From £149.99