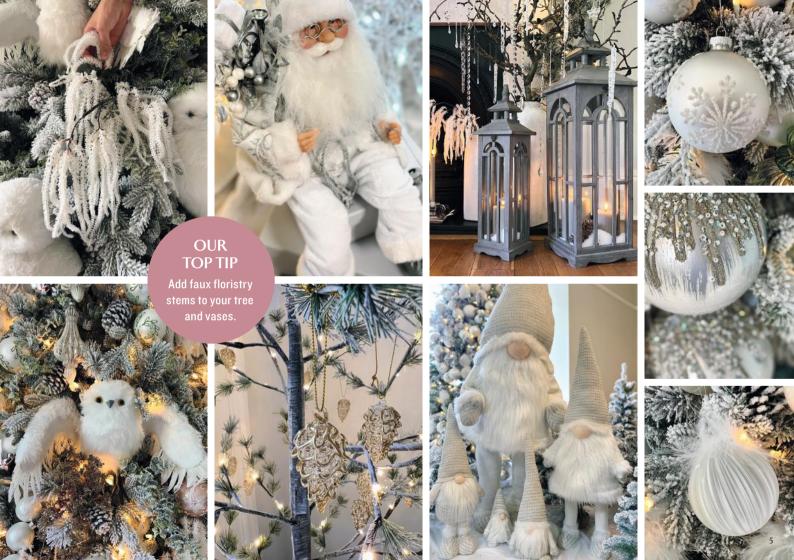

# Create the *Owbre* Look Above

Our stylists' trick is to create a beautiful ombre effect on your fireplace, start by adding an abundance of floristry or tree trim to one corner of your display, and gradually decrease the amount as you move towards the ends. This technique can also be applied to enhance the look of your staircase or console table.