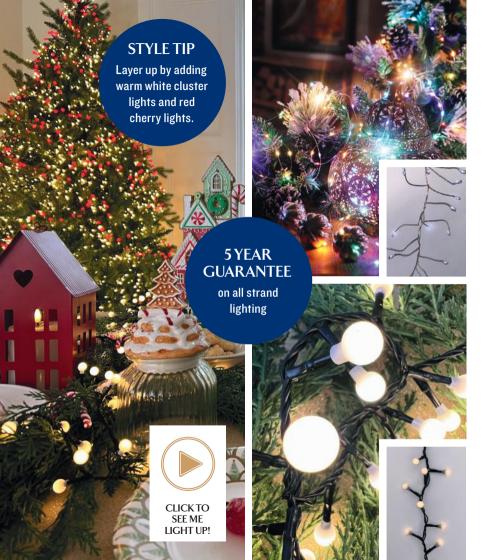

## Welcome Home

Nothing beats coming home to a show-stopping Christmas lighting display. Choose from our wide range of lights, wreaths and silhouettes to create stunning effects.

- From £29.99
- 3. LED Door Lights £24.99

- 5. Connectible Icicle Lights From £24.99
- 6. Light-up Acrylic Figures From £149.99