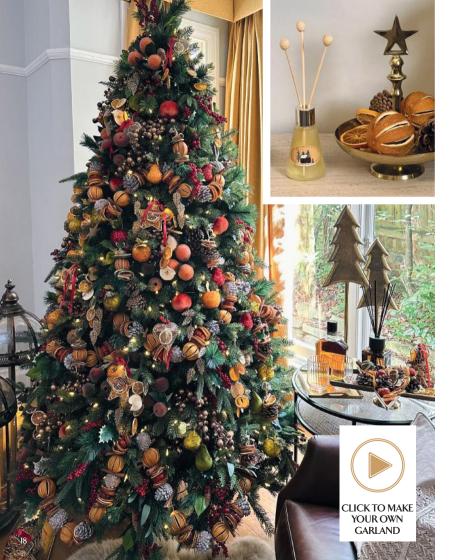

# Use pine cones In your home

Use pine cones as décor in winter centerpieces, lanterns, garlands and much more.

Accent your display with candles, branches and baubles. We have paired them with our Versailles lantern range, available from £59.99.