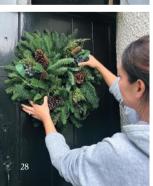

# A wreath & garland For every home style

Spruce and Blueberry Wreath 60cm £49.99

Gold Pine Cone Wreath

48mm £49.99

Pine Cone Snow Wreath 38cm £24.99

Cedar Wreath 70cm £39.99

# HOW TO Use no-damage Command hooks to hang your wreath.

Berry Wreath 60cm £59.99

Blueberry Wreath 45cm £29.99