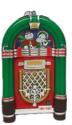

#### Exclusive!

Santa's Marching Band with the sound of real bells

Retro Jukebox Ornament
Each plays a Christmas classic by original artists