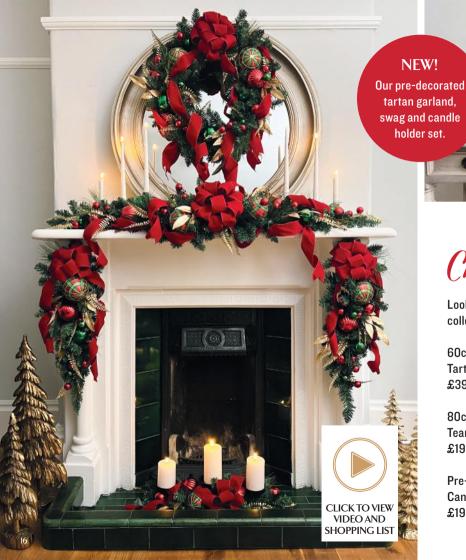

# Create the *Owbre* Look Above

Our stylists' trick is to create a beautiful ombre effect on your fireplace, start by adding an abundance of floristry or tree trim to one corner of your display, and gradually decrease the amount as you move towards the ends. This technique can also be applied to enhance the look of your staircase or console table.

## Christmas Made Easy

Look no further than our coordinated and pre-decorated collection to take the bassle out of Christmas.

60cm Pre-decorated
Tartan Wreath
£39.99

80cm Pre-decorated Teardrops £19.99

Pre-decorated Tartan Candle Centrepiece £19.99 4ft Pre-decorated Tartan Swag £39.99

6ft Pre-decorated Tartan

Garland £39.99

> Use Deluxe batteryoperated LED candles with remote control and timer for an easy and safe option.

THE EASY WAY TO STYLE

YOUR CONSOLE