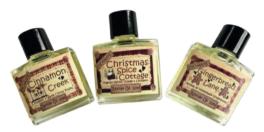

## Simply Scent-sational

There's nothing cosier than a home that smells like the most wonderful time of the year.

Reviver oil, choose from three different fragrances. Use in oil burners, potpourri or to naturally fragrance pine cones.

All Reviver Oils From £2.99