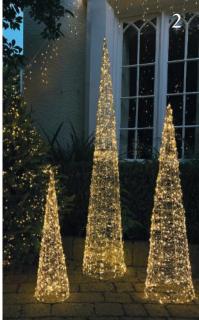

## Welcome Home

Nothing beats coming home to a show-stopping Christmas lighting display. Choose from our wide range of lights, wreaths and silhouettes to create stunning effects.

- From £29.99
- 3. LED Door Lights £24.99