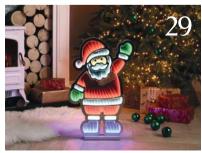

## Welcome Home

Nothing beats coming home to a show-stopping Christmas lighting display. Choose from our wide range of lights, wreaths and silhouettes to create stunning effects.

- From £29.99
- 3. LED Door Lights £24.99

- 5. Connectible Icicle Lights From £24.99
- 6. Light-up Acrylic Figures From £149.99