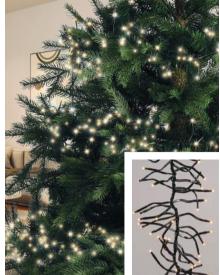

## What's your Style?

Choose from over 30 varieties in 8 different colours in our strand lighting collection!

### Cluster Lights

High impact lighting for creating eye-catching display.

## Compact Lights

Larger, brighter LEDs and a longer lit length cable.

Full collection of lighting accessories, including gutter hooks, available in-store.

### Micro Lights

Dainty style option with 'invisible' and flexible cable.

## Cherry Lights

Adds texture and frosty glow to any of your displays.