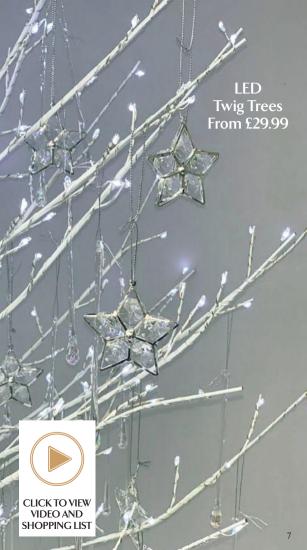

## Welcome Home

Nothing beats coming home to a show-stopping Christmas lighting display. Choose from our wide range of lights, wreaths and silhouettes to create stunning effects.

- From £29.99
- 3. LED Door Lights £24.99