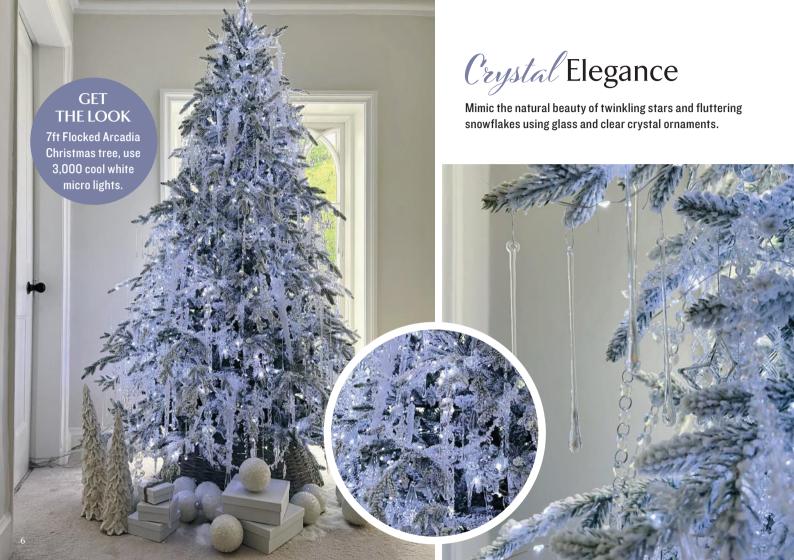

## Crystal Snow

Create a wintry scene in your home this festive season with snowy whites, frosted greens, soft golds and a touch of pink.

£12.99

Pack of 4 Plastic Glow in the Dark Icicles £1.99

Pack of 7 Twisted Icicles £9.99