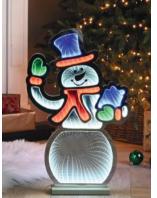

## Welcome Home

Nothing beats coming home to a show-stopping Christmas lighting display. Choose from our wide range of lights, wreaths and silhouettes to create stunning effects.

- From £29.99
- 3. LED Door Lights £24.99

- 5. Connectible Icicle Lights From £24.99
- 6. Light-up Acrylic Figures From £149.99