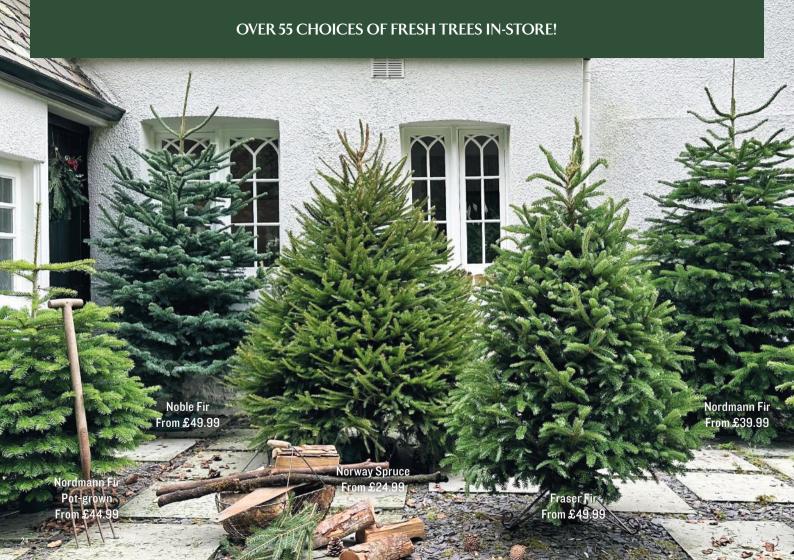

## Why a Real Tree?

Picking a real tree is a family favourite tradition, and our knowledgeable staff are on hand to help you choose the perfect one.

Choose from the most popular Nordmann Fir or the majestic Noble Fir for great needle retention.

Fraser Fir is slimmer and ideal for smaller spaces.

Christmas trees absorb carbon from the atmosphere during their growing period and are a sustainable crop replanted year after year.

Potted trees kept cool and in bright light have the best chance of growing-on after Christmas.

Save the date!

Potted Christmas trees
In-store from November 1st 2024.

NOV 22 Fresh-cut Christmas trees
In-store from November 22nd 2024.

\*See online for our no quibble refund policy.