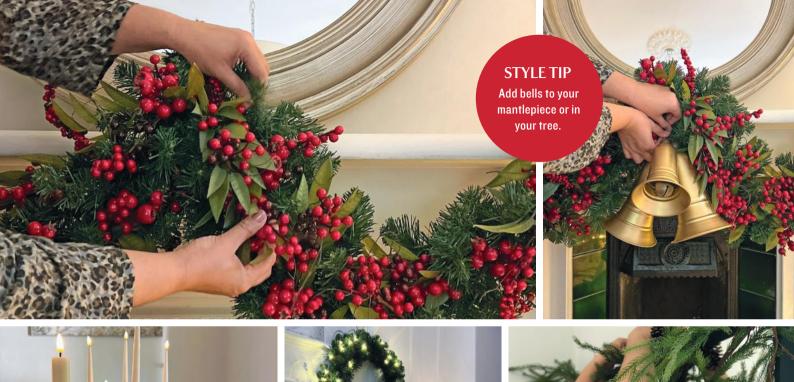

# Create the *Owbre* Look Above

Our stylists' trick is to create a beautiful ombre effect on your fireplace, start by adding an abundance of floristry or tree trim to one corner of your display, and gradually decrease the amount as you move towards the ends. This technique can also be applied to enhance the look of your staircase or console table.

# HOW TO Use no-damage Command hooks to hang your wreath.

Berry Wreath 60cm £59.99

Blueberry Wreath 45cm £29.99