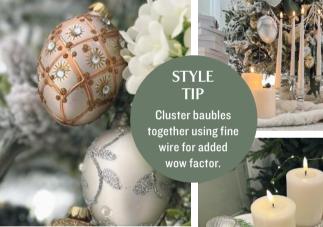

# Create the *Owbre* Look Above

Our stylists' trick is to create a beautiful ombre effect on your fireplace, start by adding an abundance of floristry or tree trim to one corner of your display, and gradually decrease the amount as you move towards the ends. This technique can also be applied to enhance the look of your staircase or console table.