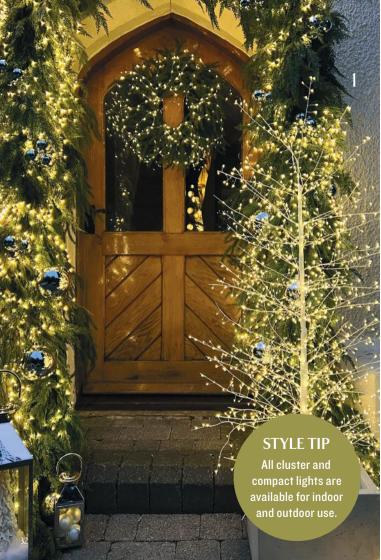

# *Light up* Your home

Create magic and sparkle in windows that look good inside and out.

Battery-operated Light Decorations From £9.99

Double-sided Infinity Character Lights with On/Off Foot Switch From £39.99

## Welcome Home

Nothing beats coming home to a show-stopping Christmas lighting display. Choose from our wide range of lights, wreaths and silhouettes to create stunning effects.

- From £29.99
- 3. LED Door Lights £24.99