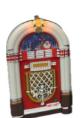

#### Exclusive!

Santa's Marching Band with the sound of real bells

Retro Jukebox Ornament
Each plays a Christmas classic by original artists