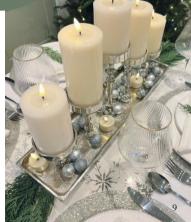

# Use pine cones In your home

Use pine cones as décor in winter centerpieces, lanterns, garlands and much more.

Accent your display with candles, branches and baubles. We have paired them with our Versailles lantern range, available from £59.99.

Use battery-operated candles with 6-hours on, 18-hours off timer.

Large collection and styles available in-store.