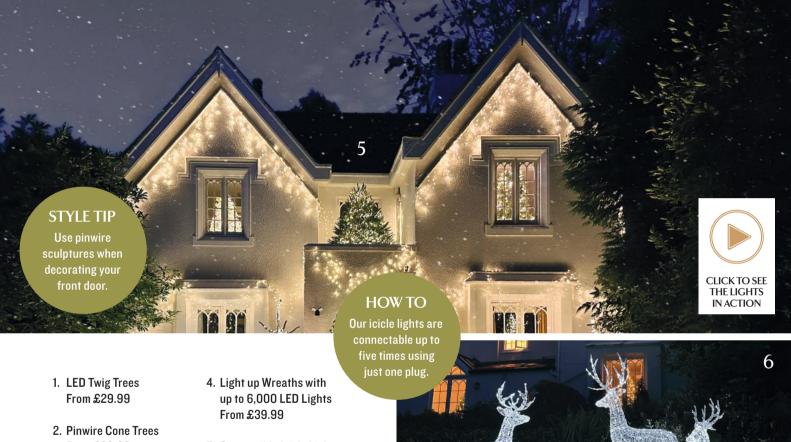

## Welcome Home

Nothing beats coming home to a show-stopping Christmas lighting display. Choose from our wide range of lights, wreaths and silhouettes to create stunning effects.

- From £29.99
- 3. LED Door Lights £24.99

- 5. Connectible Icicle Lights From £24.99
- 6. Light-up Acrylic Figures From £149.99