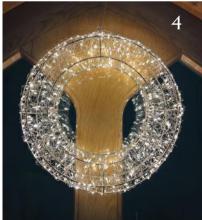

## Welcome Home

Nothing beats coming home to a show-stopping Christmas lighting display. Choose from our wide range of lights, wreaths and silhouettes to create stunning effects.

- From £29.99
- 3. LED Door Lights £24.99