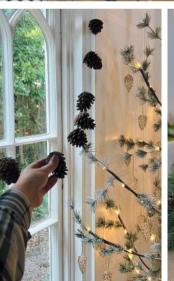

# Use pine cones In your home

Use pine cones as décor in winter centerpieces, lanterns, garlands and much more.

Accent your display with candles, branches and baubles. We have paired them with our Versailles lantern range, available from £59.99.

Use battery-operated candles with 6-hours on, 18-hours off timer.

Large collection and styles available in-store.