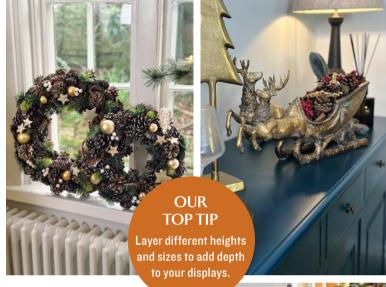

# Create the *Owbre* Look Above

Our stylists' trick is to create a beautiful ombre effect on your fireplace, start by adding an abundance of floristry or tree trim to one corner of your display, and gradually decrease the amount as you move towards the ends. This technique can also be applied to enhance the look of your staircase or console table.