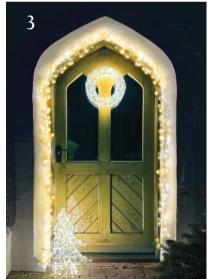

## Welcome Home

Nothing beats coming home to a show-stopping Christmas lighting display. Choose from our wide range of lights, wreaths and silhouettes to create stunning effects.

- From £29.99
- 3. LED Door Lights £24.99

- 5. Connectible Icicle Lights From £24.99
- 6. Light-up Acrylic Figures From £149.99