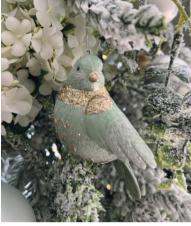

## Crystal Victoria

Take inspiration from winter landscapes and frosty mornings. Combine Winter whites, silvers and sage greens to get this charming look.

Suitable for tealights and taper candles.

Perched Turtle Dove £5.99

Flying Turtle Dove £5.99

Sage Festive Bird £3.99