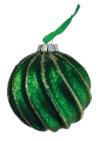

## Mostalgic Manor

Travel back in time for a nostalgic take on Christmas, with classic reds, greens, and accents of gold.

Red Faberge Bauble £5.99

Green Swirl Bauble 10cm £5.99

Red and Gold Ornate Bauble £3.99