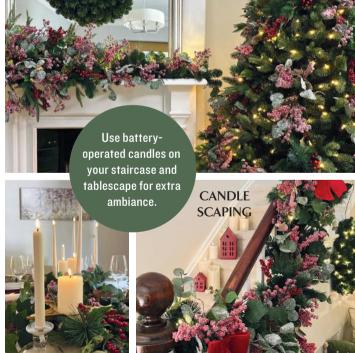

Use battery-operated candles with 6-hours on, 18-hours off timer.

Large collection and styles available in-store.