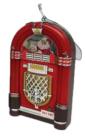

#### Exclusive!

Santa's Marching Band with the sound of real bells

Retro Jukebox Ornament
Each plays a Christmas classic by original artists