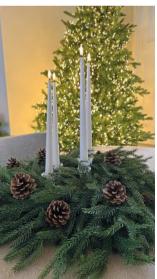

## Crystal Victoria

Take inspiration from winter landscapes and frosty mornings. Combine Winter whites, silvers and sage greens to get this charming look.

Suitable for tealights and taper candles.

Perched Turtle Dove £5.99

Flying Turtle Dove £5.99

Sage Festive Bird £3.99