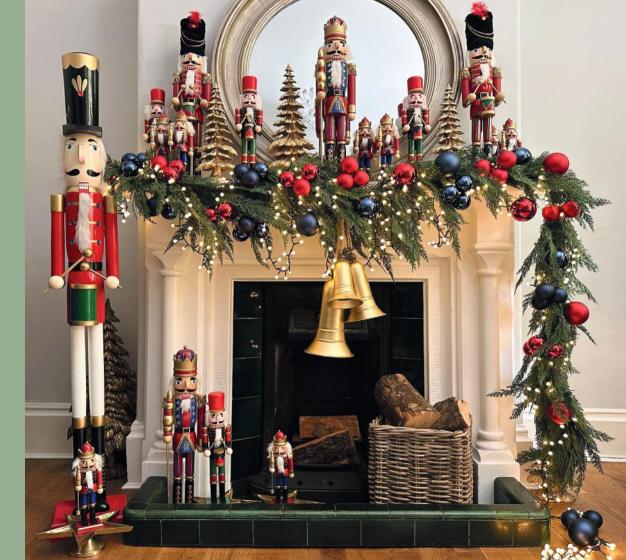

### Merry Berry Christmas

Create a timeless traditional look with a modern twist, blending rich reds, frosted greens and bountiful berries.

# Create the *Owbre* Look Above

Our stylists' trick is to create a beautiful ombre effect on your fireplace, start by adding an abundance of floristry or tree trim to one corner of your display, and gradually decrease the amount as you move towards the ends. This technique can also be applied to enhance the look of your staircase or console table.