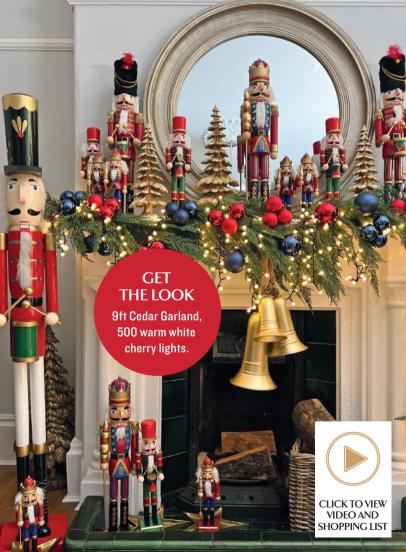

# Create the *Owbre* Look Above

Our stylists' trick is to create a beautiful ombre effect on your fireplace, start by adding an abundance of floristry or tree trim to one corner of your display, and gradually decrease the amount as you move towards the ends. This technique can also be applied to enhance the look of your staircase or console table.