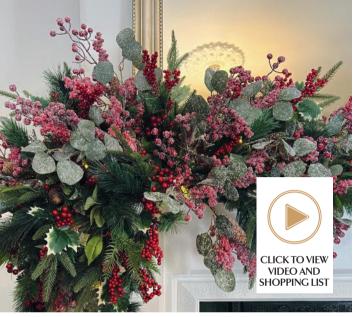

# Create the *Owbre* Look Above

Our stylists' trick is to create a beautiful ombre effect on your fireplace, start by adding an abundance of floristry or tree trim to one corner of your display, and gradually decrease the amount as you move towards the ends. This technique can also be applied to enhance the look of your staircase or console table.