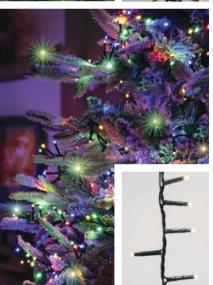

## What's your Style?

Choose from over 30 varieties in 8 different colours in our strand lighting collection!

## Cherry Lights

Adds texture and frosty glow to any of your displays.