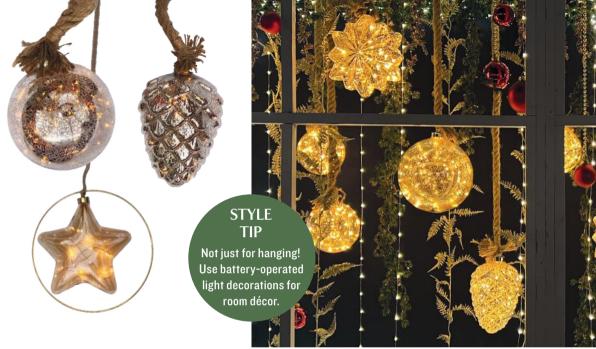

# *Light up* Your home

Create magic and sparkle in windows that look good inside and out.

Battery-operated Light Decorations From £9.99

Double-sided Infinity Character Lights with On/Off Foot Switch From £39.99