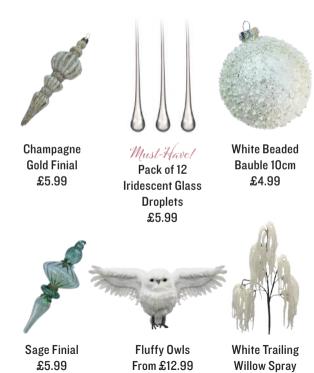

## Crystal Snow

Create a wintry scene in your home this festive season with snowy whites, frosted greens, soft golds and a touch of pink.

£12.99

Pack of 4 Plastic Glow in the Dark Icicles £1.99

Pack of 7 Twisted Icicles £9.99

Iridescent Glass Finial Bauble £5.99

Crystal Diamond Glass Hanging Chains £4.99

Must-Have! Hanging Silver Glass Star £2.99