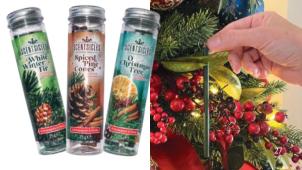

## Simply Scent-sational

There's nothing cosier than a home that smells like the most wonderful time of the year.

Reviver oil, choose from three different fragrances. Use in oil burners, potpourri or to naturally fragrance pine cones.

All Reviver Oils From £2.99

## Smell The outdoors

With scented ornaments

CLICK TO SEE HOW TO USE THEM

Christmas and Autumn scents available.