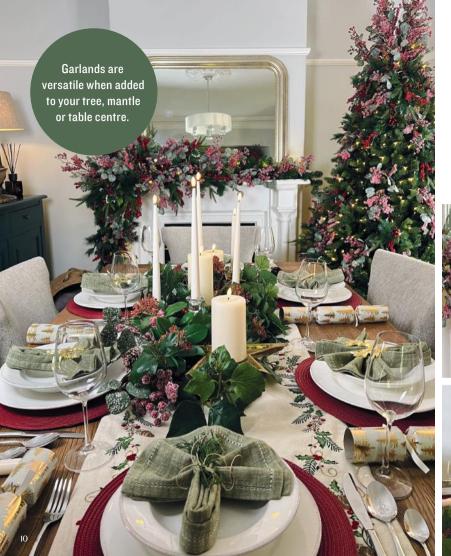

### Merry Berry Christmas

Create a timeless traditional look with a modern twist, blending rich reds, frosted greens and bountiful berries.

# Create the *Owbre* Look Above

Our stylists' trick is to create a beautiful ombre effect on your fireplace, start by adding an abundance of floristry or tree trim to one corner of your display, and gradually decrease the amount as you move towards the ends. This technique can also be applied to enhance the look of your staircase or console table.