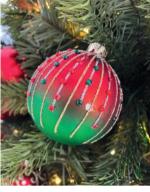

### Merry Berry Christmas

Create a timeless traditional look with a modern twist, blending rich reds, frosted greens and bountiful berries.