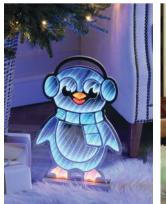

## Welcome Home

Nothing beats coming home to a show-stopping Christmas lighting display. Choose from our wide range of lights, wreaths and silhouettes to create stunning effects.

- From £29.99
- 3. LED Door Lights £24.99

- 5. Connectible Icicle Lights From £24.99
- 6. Light-up Acrylic Figures From £149.99