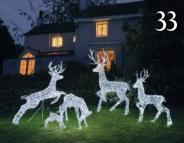

## Welcome Home

Nothing beats coming home to a show-stopping Christmas lighting display. Choose from our wide range of lights, wreaths and silhouettes to create stunning effects.

- From £29.99
- 3. LED Door Lights £24.99

- 5. Connectible Icicle Lights From £24.99
- 6. Light-up Acrylic Figures From £149.99