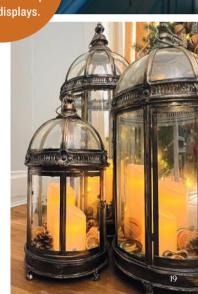

# Use pine cones In your home

Use pine cones as décor in winter centerpieces, lanterns, garlands and much more.

Accent your display with candles, branches and baubles. We have paired them with our Versailles lantern range, available from £59.99.

Use battery-operated candles with 6-hours on, 18-hours off timer.

Large collection and styles available in-store.