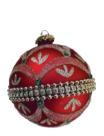

### Merry Berry Christmas

Create a timeless traditional look with a modern twist, blending rich reds, frosted greens and bountiful berries.