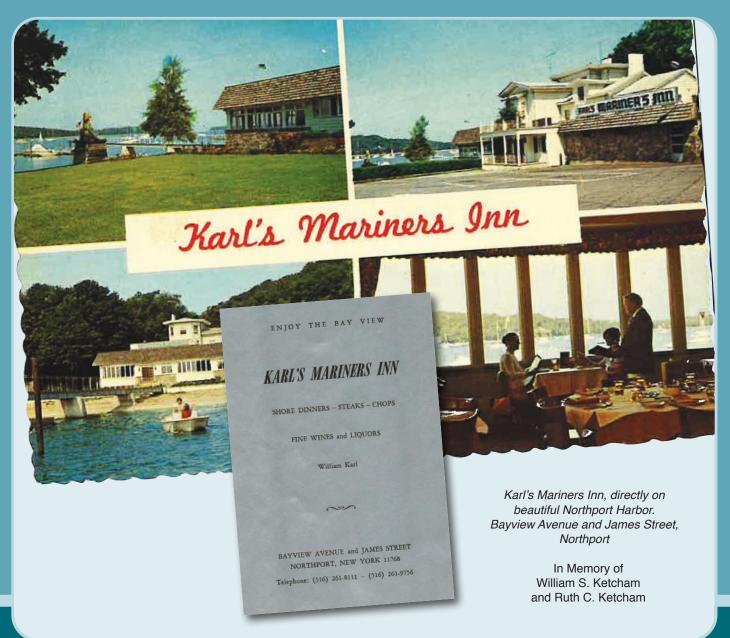

Pumpernickels 640 Main St, Northport

Quick N' Clean Laundromat

75 Main St, Kings Park Ralph's Famous Italian Ices

314 Commack Rd, Commack

Reel Kitchen 112 Main St, Kings Park

Reise Design 16 Laurel Rd, E Northport

Rescue Towing & Recovery

237 Laurel Rd, E Northport
Richter's Liquors 262 Larkfield Rd, E Northport
Richter's Orchards Pulaski Rd, E Northport
Ripe Art & Framing 408 Larkfield Rd, E Northport
Ritz Café 42 Woodbine Ave, Northport
RMD Auto Marine 331 Larkfield Rd, E Northport
Rock & Roll U 531 Route 111, Smithtown
Rogers Picture Framing