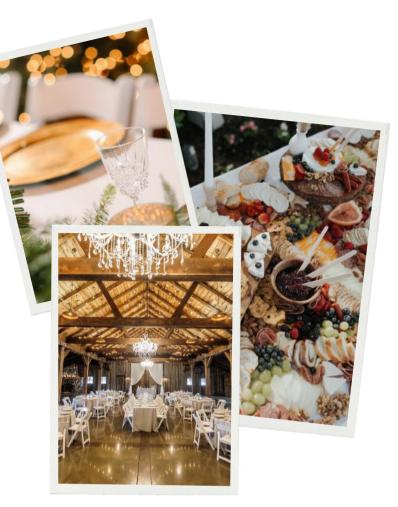

# OUR Venue

A historic gem of vintage elegance with all the modern updates your guests will appreciate. Package can accommodate up to 250 guests.

- Venue access available between the hours of 10 AM and 10 PM
- Tables and seating for up to 250 guests [set-up included]
- Built-in bar and kegerator system\*
- In-barn modern restrooms
- Free wifi
- Video projection system / Audio system
- Gas fireplace and firepit
- Cozy heated floors
- Dimmable Lighting
- Sound and projection system