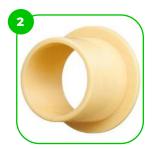

The device is fitted with composite bearings that are weather-resistant. The bearing does not require regular maintenance.

The connecting ments are fastened with vandal-proof stainless steel screws and nuts.