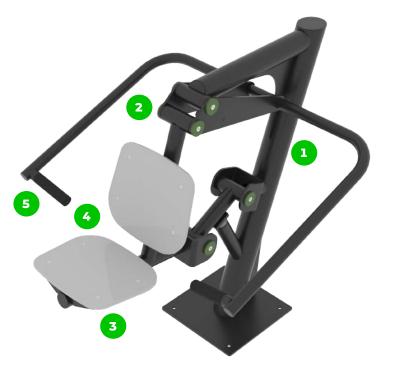

### **Biceps Trainer**

The Biceps Trainer offers a seamless and efficient way to engage the upper arm muscles in an outdoor setting. Designed for ease-ofuse, it provides gentle resistance that's ideal for toning the biceps without overexerting. Suitable for individuals at any fitness level, it emphasizes form and consistency over sheer intensity. This accessible equipment is perfect for those looking to incorporate a straightforward arm exercise into their routine while enjoying the fresh air.

#### **Attributes**

Product code Certificate Age group Capacity Max. weight load Type Difficulty level

1-1-318 EN 16630 14 + years 1 person 130 kg Recreational

Medium