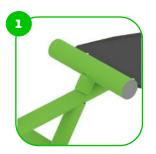

The device is fitted with composite bearings that are weather-resistant. The bearing does not require regular maintenance.

The connecting ments are fastened with vandal-proof stainless steel screws and nuts.