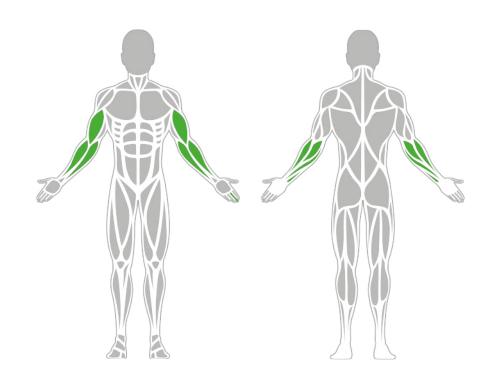

### **Biceps Trainer**

The Biceps Trainer offers a seamless and efficient way to engage the upper arm muscles in an outdoor setting. Designed for ease-ofuse, it provides gentle resistance that's ideal for toning the biceps without overexerting. Suitable for individuals at any fitness level, it emphasizes form and consistency over sheer intensity. This accessible equipment is perfect for those looking to incorporate a straightforward arm exercise into their routine while enjoying the fresh air.