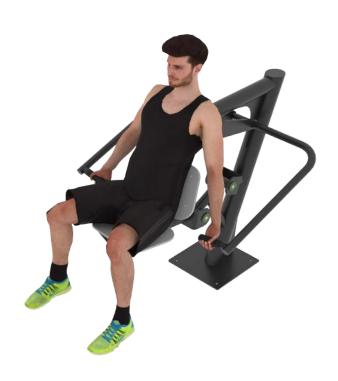

### **Biceps Trainer**

The Biceps Trainer offers a seamless and efficient way to engage the upper arm muscles in an outdoor setting. Designed for ease-ofuse, it provides gentle resistance that's ideal for toning the biceps without overexerting. Suitable for individuals at any fitness level, it emphasizes form and consistency over sheer intensity. This accessible equipment is perfect for those looking to incorporate a straightforward arm exercise into their routine while enjoying the fresh air.