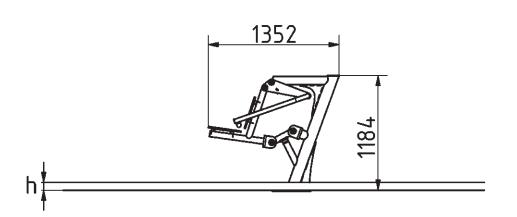

## **Side View**

## **Technical specification**

Safety surfice area Around 1,5 m radius
Net weight 82 kg
Material \$235
Critic fall height 650 mm
Color options
For more color options, discuss with your sales representative.