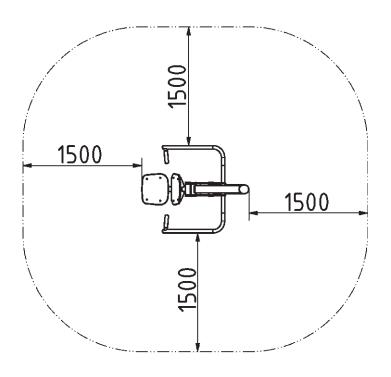

## Plan View

## **Technical specification**

Safety surfice area Around 1,5 m radius
Net weight 82 kg
Material \$235
Critic fall height 650 mm
Color options
For more color options, discuss with your sales representative.