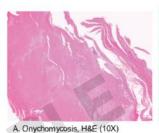

#### A- SKIN, RIGHT BIG TOENAIL, NAIL CLIPPINGS: DIAGNOSIS: ONYCHOMYCOSIS. A GMS SPECIAL STAIN IS POSITIVE.

#### GROSS DESCRIPTION

A. Received fresh with the patient's name and a second identifier and labeled as "RIGHT BIG TOE NAIL" are multiple pieces of nail measuring 2.0 x 1.5 x 0.3 cm in aggregate. Specimen is sectioned, and two pieces are placed in softening solution, and submitted in one (1) cassette. The other pieces of unfixed specimen are saved for possible molecular microbiology studies if necessary.