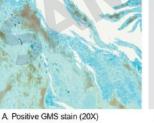

#### A- SKIN, RIGHT BIG TOENAIL, NAIL CLIPPINGS: DIAGNOSIS: ONYCHOMYCOSIS. A GMS SPECIAL STAIN IS POSITIVE.