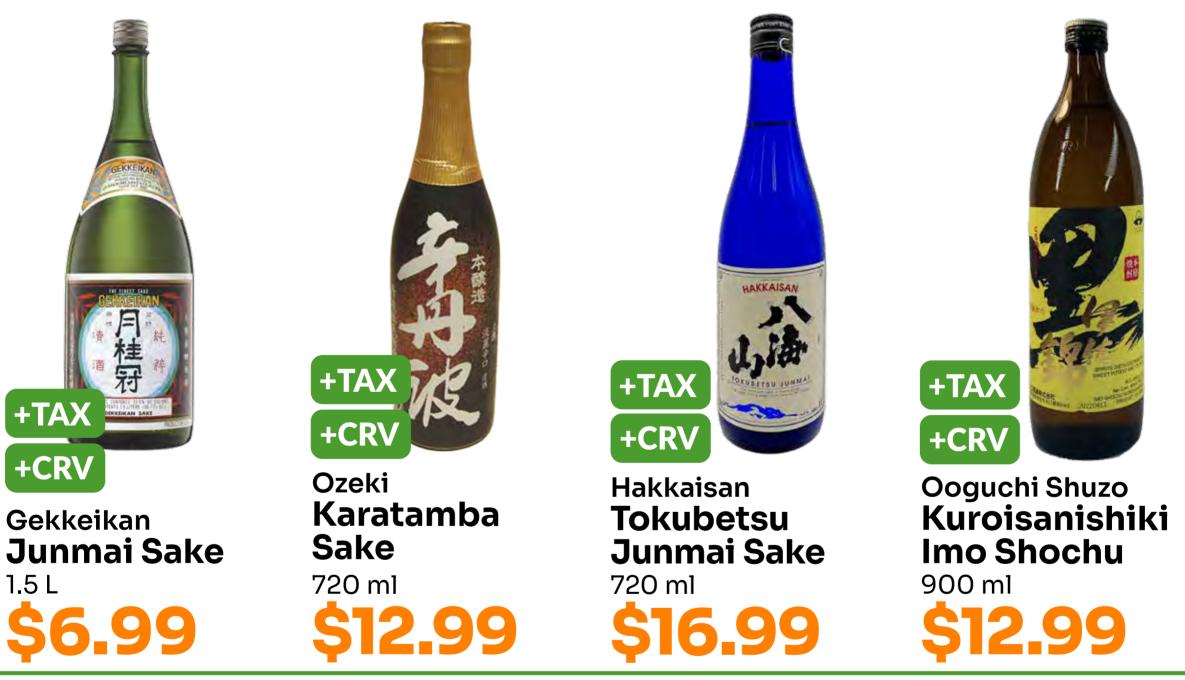

#### Certified Angus Beef Prime Chuck Roll Kiriotoshi \$10.29/1b

IMAGE

IMAGE

Tako Octopus For Sashimi \$27.99/1b

Shirasu Young Sardines \$31.99/lb Ikura Salmon Roe \$70.99/Ib

IMAGE

Shrimp Tempura 10 pc \$5.99/pk

Pete's Seafood Garlic Butter Clams / Mussels / Shrimp 9 - 16 oz \$7.49 each