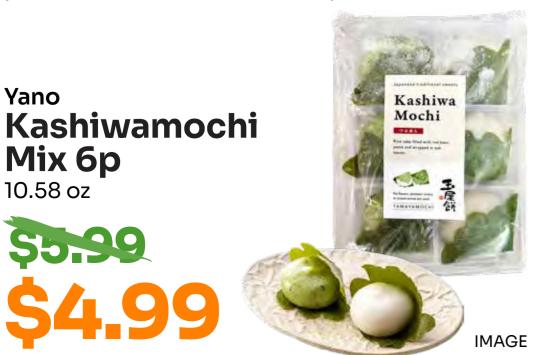

# ANNOUNCEMENTS

Kashiwa mochi is a traditional Japanese sweets associated with the celebration of Japanese Children's Day. These sweet treats are named after the Kashiwa tree (Japanese oak), as its leaves are believed to bring good fortune and protect children from evil spirits. Now Ichiran has a new choice, 'Vegan Friendly'! Hakata style thin straight noodles with vegan soup which has the same umami richness as the original tonkotsu soup.

#### Kashiwa Mochi 3pcs

\* Not available in Cupertino
\* Limited time 5/1 – 5/5

Seafood Inari <sup>6 oz</sup> \$8.99