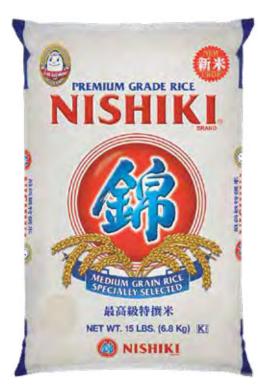

## **FOOD WEEKLY SALE**

Nishiki Musenmai White Rice; 15 lbs \$16.99

Sukoyaka Genmai Brown Rice; 15 lbs \$23,99