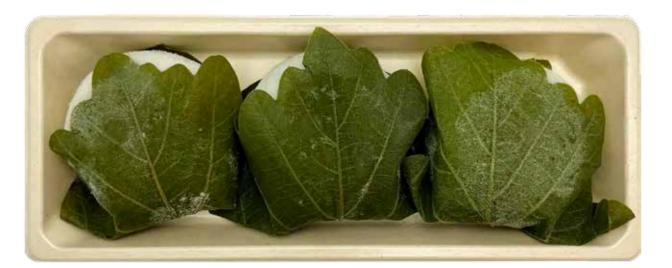

# ANNOUNCEMENTS

Kashiwa mochi is a traditional Japanese sweets associated with the celebration of Japanese Children's Day. These sweet treats are named after the Kashiwa tree (Japanese oak), as its leaves are believed to bring good fortune and protect children from evil spirits. Now Ichiran has a new choice, 'Vegan Friendly'! Hakata style thin straight noodles with vegan soup which has the same umami richness as the original tonkotsu soup.

#### Kashiwa Mochi 3pcs

\* Not available in Cupertino
\* Limited time 5/1 – 5/5

Seafood Inari <sup>6 oz</sup> \$8.99