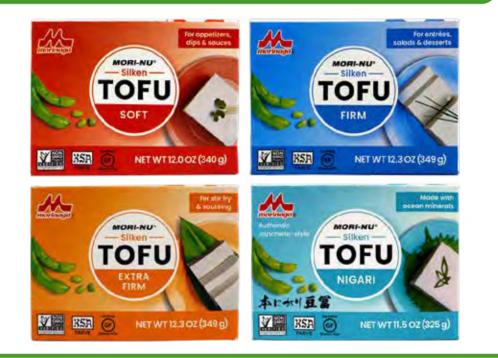

## MONTHLY SALE (5/1 - 5/31)

Morinaga Mori-Nu Tofu Soft Red / Firm Blue / Ex-Firm / Nigari 12 oz \$1.99 each