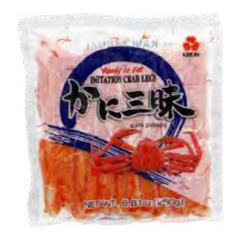

## TWO-WEEK SALE (4/25 - 5/8)

House Tofu Medium Firm / Soft 14 oz \$1.29 each Kibun Oden Set Small 15.27 oz \$5.99 Kibun Kanizanmai Imitation Crab 8.81 oz \$4.99 Sanmaruko Croquette Vegetable / Corn / Curry / Pumpkin 15.51 oz \$2.99 each