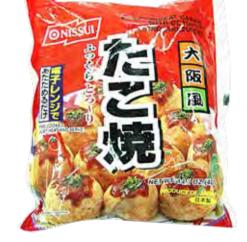

**S2.49** 

Nissui Osaka Fu Frozen Takoyaki 14.11 oz \$4.99

Tarami Konjac Jelly Peach / Grape / Mango / Premium Annindofu 5.29 oz \$1.79 each

A Good Egg Pasterized Eggs Grade A Large 12 pcs \$5.99

Glico Papico Chocolate & Coffee / White Sour / Black Grapes 5.41 fl oz