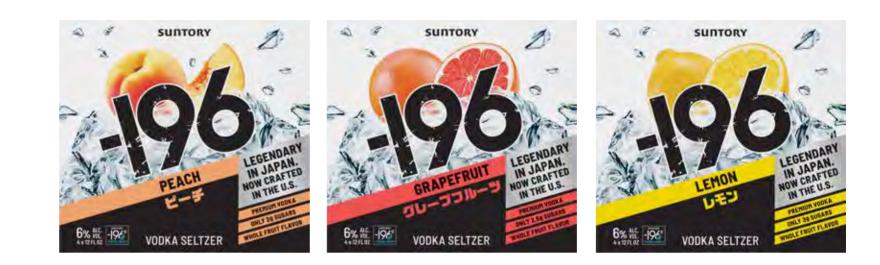

### TWO-WEEK SALE (4/25 - 5/8)

Suntory -196 Vodka Seltzer Peach / Grapefruit / Lemon 4 cans

# **\$10.99** each