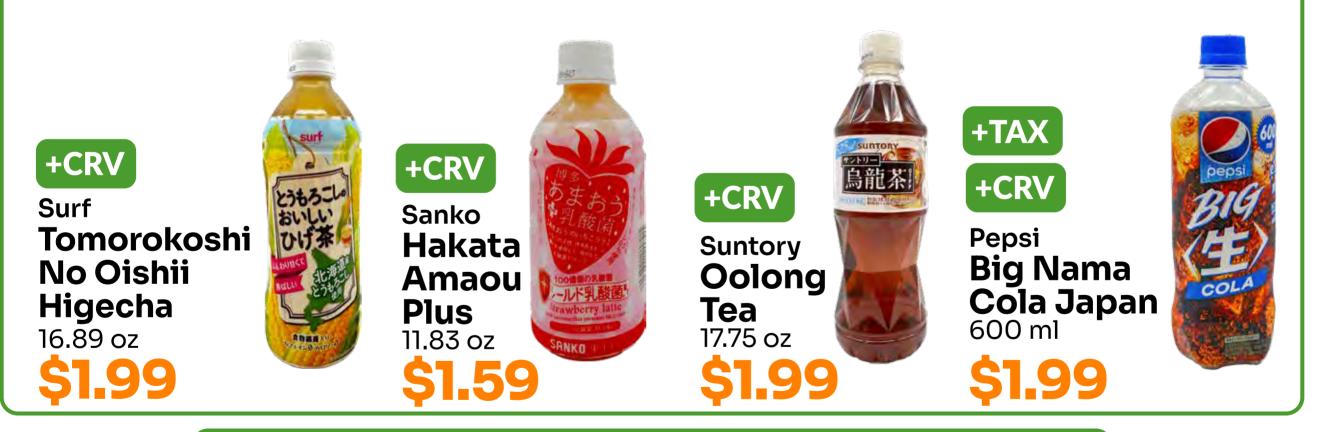

each

Mochi Kiri / Maru 400g 14.1 oz



Nagatanien

6.9 oz

Showa Premium Hotcake Mix 14.1 oz \$4.29



0.35 oz



Nestlé Kaoru Maroyaka Milk Tea 26p / Houjicha Latte 20p 4.9 - 5.1 oz \$4.999 each



Glico Caplico Mini Obukuro 2.9 oz \$2.79

# **FOOD WEEKLY SALE**

Morinaga **Hi Chew** Peg Bag Assort / Tropical Mix / Super Fruits Citrus Mix / Yogurt Mix / Soda Pop Ramune & Cola / Fruits Combos / Plus Fruits Mix / Berry Mix / Fantasy Mix / Dessert / Hi Soft 2.82 - 3.53 oz











### Pocky

Almond Crush / Crunchy Strawberry / Gokuboso / Double **Rich Matcha** 1.45 ~ 2.57 oz



ちみつのやさしいはさ 1:12-7-9 Kameda

Senbei Kotsubukko / Happy Turn 3.38 - 3.88 oz



Monteur **Roll Cake** Milk & Egg / Hokkaido Soft / Strawberry / Nama Choco 5 pcs; 5.36 ~ 5.74 oz



Dydo Wakagocochi Yuzu Lemon 16.9 oz



## **ANNOUNCEMENTS**





## **FOOD WEEKLY SALE**









#### Choya **Uji Green Tea Umeshu** 720 ml





# ANNOUNCEMENTS

Kashiwa mochi is a traditional Japanese sweets associated with the celebration of Japanese Children's Day. These sweet treats are named after the Kashiwa tree (Japanese oak), as its leaves are believed to bring good fortune and protect children from evil spirits. Now Ichiran has a new choice, 'Vegan Friendly'! Hakata style thin straight noodles with vegan soup which has the same umami richness as the original tonkotsu soup.





Ichiran Ramen Vegan Friendly 6p 26.2 oz \$28.00



## **MUST BUY 2 OR MORE**

MIX & MATCH

Nissui Salted Edamame

2 for \$4.98

14.11 oz



Hikari Menraku Yakisoba Shoyu / Umami Sauce 4.1 ~ 4.2 oz

2 for **\$4.00** 

# **MUST BUY 3 OR MORE**