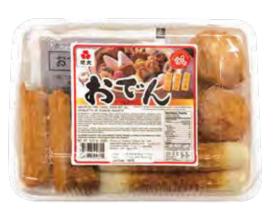

## TWO-WEEK SALE (4/25 - 5/8)

House Tofu Medium Firm / Soft 14 oz \$1.29 each Kibun Oden Set Small 15.27 oz \$5.99 Kibun Kanizanmai Imitation Crab 8.81 oz \$4.99 Sanmaruko Croquette Vegetable / Corn / Curry / Pumpkin 15.51 oz \$2.99 each