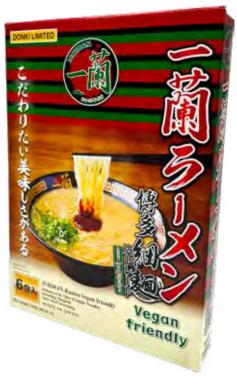

# ANNOUNCEMENTS

Kashiwa mochi is a traditional Japanese sweets associated with the celebration of Japanese Children's Day. These sweet treats are named after the Kashiwa tree (Japanese oak), as its leaves are believed to bring good fortune and protect children from evil spirits. Now Ichiran has a new choice, 'Vegan Friendly'! Hakata style thin straight noodles with vegan soup which has the same umami richness as the original tonkotsu soup.

Ichiran Ramen Vegan Friendly 6p 26.2 oz \$28.00