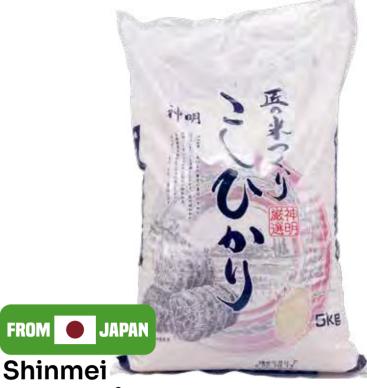

### Takumi no Kometsukuri Koshihikari White Rice; 11 Ibs

Jonetsu Kakaku

3.59

Marudaizu Shoyu

Tokusen

33.8 oz

情

価