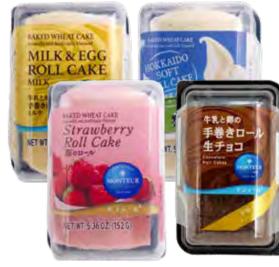

### Pocky

Almond Crush / Crunchy Strawberry / Gokuboso / Double **Rich Matcha** 1.45 ~ 2.57 oz

ちみつのやさしいはさ 1:12-7-9 Kameda

Senbei Kotsubukko / Happy Turn 3.38 - 3.88 oz

Monteur **Roll Cake** Milk & Egg / Hokkaido Soft / Strawberry / Nama Choco 5 pcs; 5.36 ~ 5.74 oz