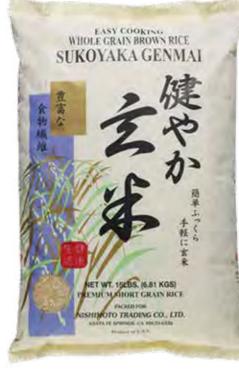

## **FOOD WEEKLY SALE**

Nishiki Musenmai White Rice; 15 lbs \$16.99

Sukoyaka Genmai Brown Rice; 15 lbs \$23,99