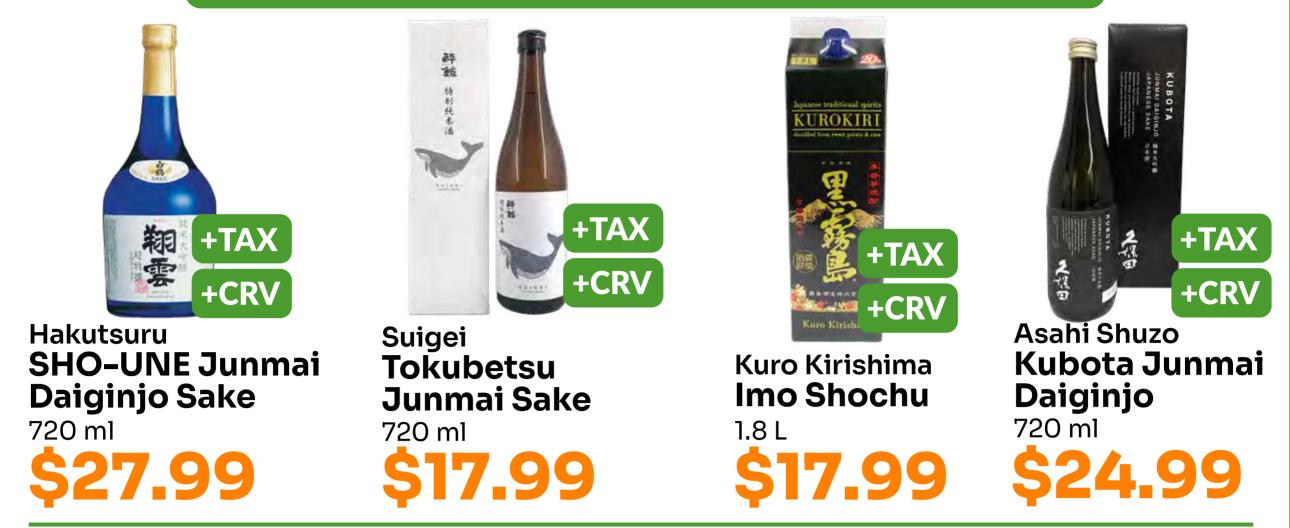

#### Certified Angus Beef Prime Chuck Roll Kiriotoshi \$10.29/1b

IMAGE

IMAGE

Tako Octopus For Sashimi \$27.99/1b

Shirasu Young Sardines \$31.99/lb Ikura Salmon Roe \$70.99/Ib

IMAGE

Shrimp Tempura 10 pc \$5.99/pk