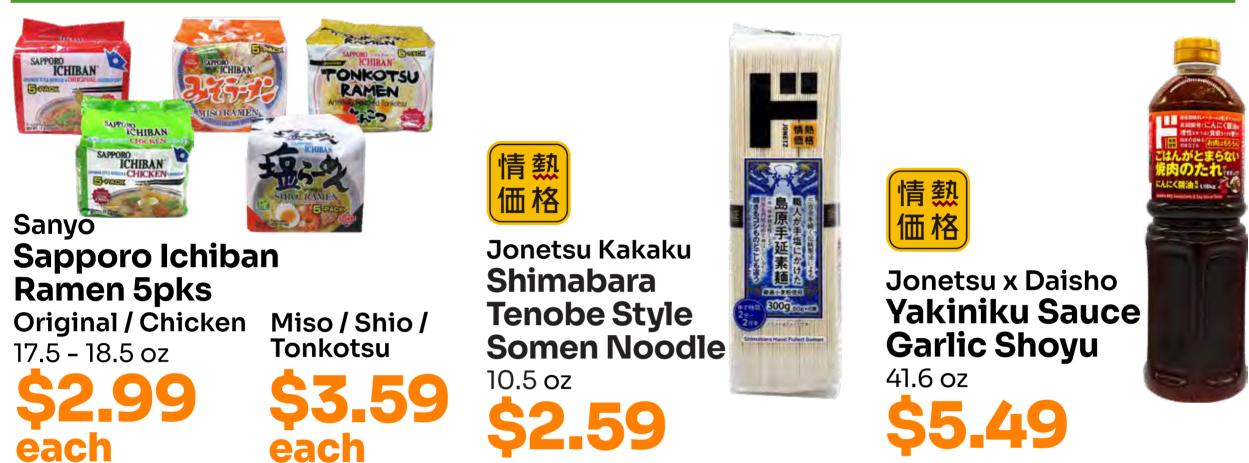

### Takumi no Kometsukuri Koshihikari White Rice; 11 Ibs

Jonetsu Kakaku

3.59

Marudaizu Shoyu

Tokusen

33.8 oz

情

価