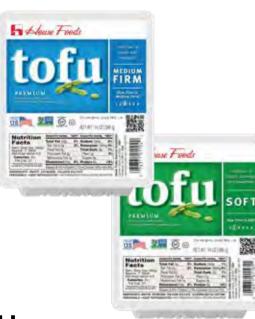

## MONTHLY SALE (5/1 - 5/31)

Morinaga Mori-Nu Tofu Soft Red / Firm Blue / Ex-Firm / Nigari 12 oz \$1.99 each

## TWO-WEEK SALE (4/25 - 5/8)

House Tofu Medium Firm / Soft 14 oz \$1.29 each Kibun Oden Set Small 15.27 oz \$5.99 Kibun Kanizanmai Imitation Crab 8.81 oz \$4.99 Sanmaruko Croquette Vegetable / Corn / Curry / Pumpkin 15.51 oz \$2.99 each