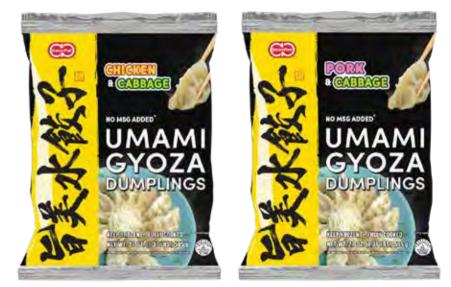

Introducing our brand-new boiled dumplings! Soft and delicious, they're easy to prepare just boil in hot water. Customize your experience with your favorite dipping sauces, like soy sauce, vinegar, or chili oil. Treat yourself to a flavorful delight today!

Day-Lee Pride **Umami Gyoza** Chicken & Cabbage / Pork & Cabbage

21 oz

One of Japan's best selling natto. This pack is filled with a generous amount of fermented non-gmo soybeans, mixed with the flavor of rich egg yolk and soy sauce. An excellent addition to your bowl of rice.