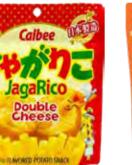

## **FOOD WEEKLY SALE**

Sanko **Cheese Almond Okaki** 16p; 2.29 oz

Jonetsu Kakaku **Chicchana Daifuku Mochi** 5.82~8.64 oz

Calbee

SHOP ONLINE

Jagarico Original / Umami Seaweed / Hokkaido Butter / Double Cheese / Sukiyaki 1.83 ~ 2.12 oz