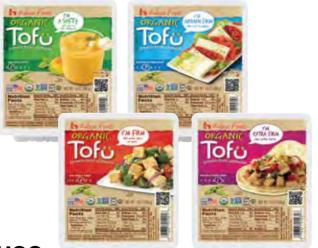

## **MUST BUY 2 OR MORE**

House Mabo Tofu Sauce Mild / M Hot / Hot

5.2 oz

House **Organic Tofu** Soft / Med Firm/ Firm / Extra Firm 14 oz

Mack **Abura Age** 5pc; 3.17 oz 2 for \$5.00

**Kibun Takebue Chikuwa** 5.64 oz