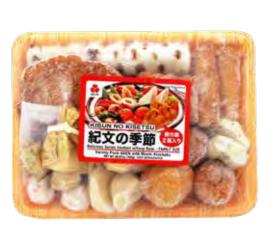

# TWO-WEEK SALE (10/10-10/23)

Kibun **Kibun no Kisetsu Oden** 26.87 oz \$12.99

Tanota Frozen Takoyaki 42.3 oz **\$19.99** 

Nichirei Taiyaki / Imagawayaki 5p; 14.1 oz **\$5.99** each

House Hinoichi Yaki Tofu 9 oz 2.29