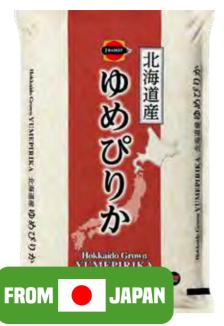

#### Tamanishiki **Super Premium** White Rice; 15 lbs noc

**JB** Bland **JB Hokkaido** Yumepirika White Rice; 11 lbs ngg

Nishiki Musenmai White Rice; 15 lbs 15.99

**Genjimai** Brown Rice; 15 lbs \$15.99

SHOP ONLINE