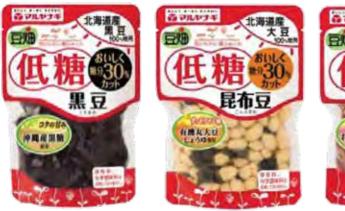

## **ANNOUNCEMENTS**

Sweetened beans are one of the staple ingredients in many Japanese dishes. The word mame means "bean" in Japanese, but it also means "to work diligently". This already cooked beans series, you can enjoy as is or even add it to your ice cream etc.

金時長

Maruyanagi **Teito Mame** Kuro / Konbu / Kintoki 4.93-6.17 oz

**Tanba Kuromame** 3.88 oz **Shirohana Mame** 6.34 oz

Experience hot pot soups featured by a well known spicy nabe restaurant in Japan. Blending multiple chili peppers & secret miso. Ultimate combination of spicyness umami, & deep flavor!