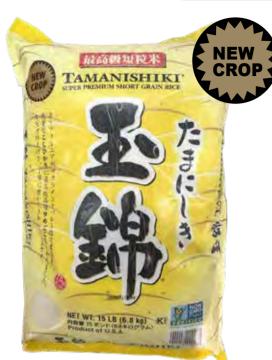

#### Tamanishiki **Super Premium** White Rice; 15 lbs noc

**JB** Bland **JB Hokkaido** Yumepirika White Rice; 11 lbs ngg

Nishiki Musenmai White Rice; 15 lbs 15.99

**Genjimai** Brown Rice; 15 lbs \$15.99

SHOP ONLINE