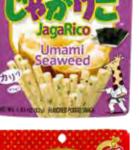

## **FOOD WEEKLY SALE**

Sanko **Cheese Almond Okaki** 16p; 2.29 oz

Jonetsu Kakaku **Chicchana Daifuku Mochi** 5.82~8.64 oz

Calbee

SHOP ONLINE

Jagarico Original / Umami Seaweed / Hokkaido Butter / Double Cheese / Sukiyaki 1.83 ~ 2.12 oz