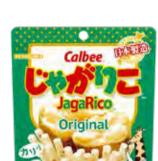

## **FOOD WEEKLY SALE**

Sanko **Cheese Almond Okaki** 16p; 2.29 oz

Jonetsu Kakaku **Chicchana Daifuku Mochi** 5.82~8.64 oz

Calbee

SHOP ONLINE

Jagarico Original / Umami Seaweed / Hokkaido Butter / Double Cheese / Sukiyaki 1.83 ~ 2.12 oz