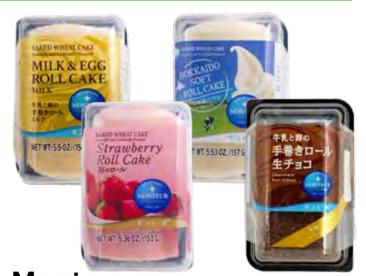

**51.79** each

Domremy **Hokkaido Roll** Original / Tiramisu / Cheese 6.87 oz **5.99** each

Monteur **Roll Cake** Milk & Egg / Hokkaido Soft / Strawberry / Nama Choco 5 pcs; 5.36 ~ 5.74 oz