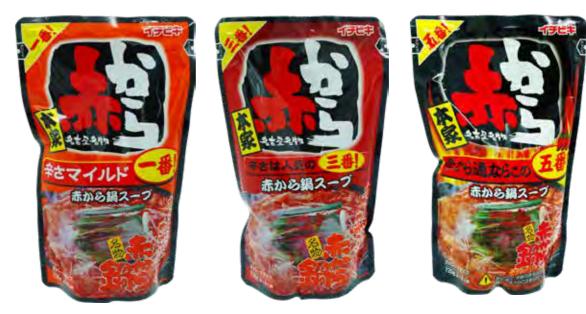

金時長

Maruyanagi **Teito Mame** Kuro / Konbu / Kintoki 4.93-6.17 oz

**Tanba Kuromame** 3.88 oz **Shirohana Mame** 6.34 oz

Experience hot pot soups featured by a well known spicy nabe restaurant in Japan. Blending multiple chili peppers & secret miso. Ultimate combination of spicyness umami, & deep flavor!

Ichibiki Aka Kara Nabe Soup 3 Spicy Levels 25.3 oz