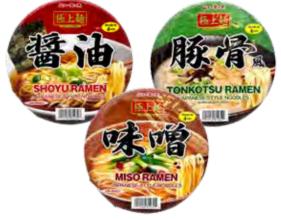

Ichiran **Premium Tonkotsu Ramen** 3pk; 13.6 oz

Higashimaru Tonkotsu **Kagoshima Ramen** Regular / Spicy 13.7 - 13.8 oz

**New Touch** Goku-jo-men Cup Ramen Shoyu / Miso / Tonkotsu 3.3 oz - 4.4 oz

Momoya **Gohan Desuyo** Nori / Shiitake 6.3 oz each