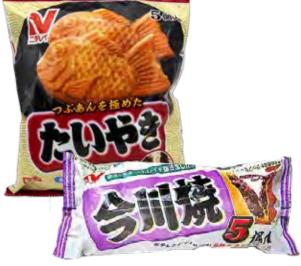

# TWO-WEEK SALE (10/10-10/23)

Kibun **Kibun no Kisetsu Oden** 26.87 oz \$12.99

Tanota Frozen Takoyaki 42.3 oz **\$19.99** 

Nichirei Taiyaki / Imagawayaki 5p; 14.1 oz **\$5.99** each

House Hinoichi Yaki Tofu 9 oz 2.29