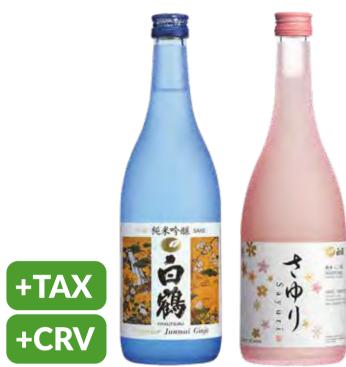

## **FOOD WEEKLY SALE**

Hakutsuru Junmai Ginjo / Sayuri Nigori Sake 720 ml \$12.99 each

Satsuma Shuzo Kannoko Barley Shochu 720 ml \$16.99 +TAX +CRV Ginza No Suzume Shochu 750 ml