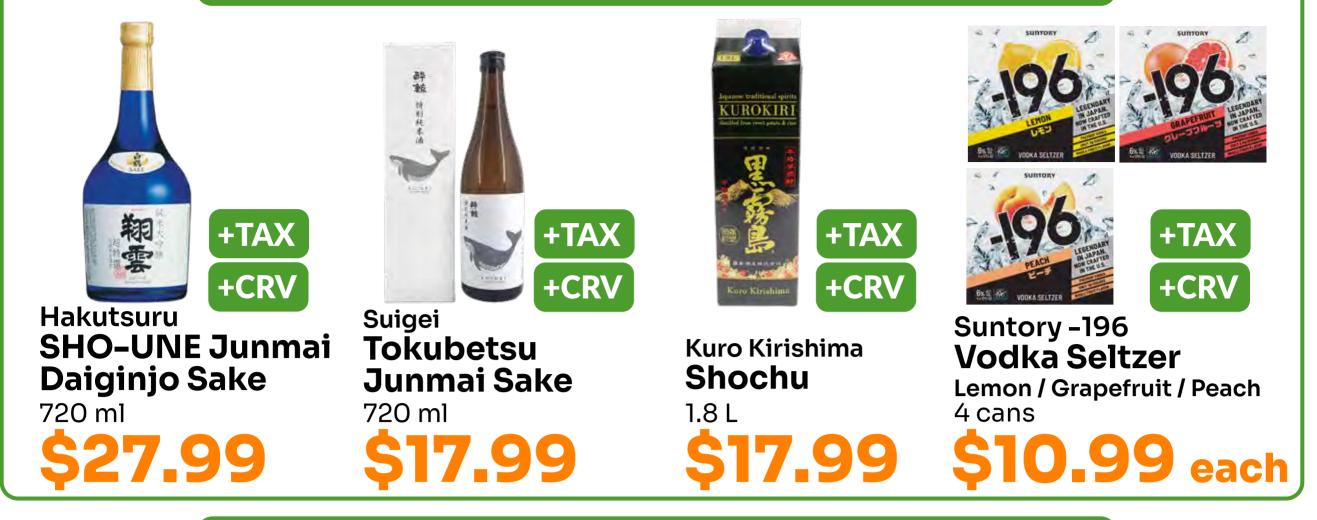

## **FOOD WEEKLY SALE**

Hakutsuru Junmai Ginjo / Sayuri Nigori Sake 720 ml \$12.99 each

Satsuma Shuzo Kannoko Barley Shochu 720 ml \$16.99 +TAX +CRV Ginza No Suzume Shochu 750 ml