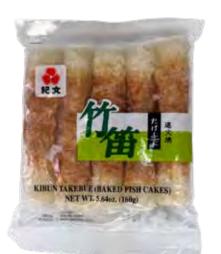

## **MUST BUY 2 OR MORE**

House Mabo Tofu Sauce Mild / M Hot / Hot

5.2 oz

House **Organic Tofu** Soft / Med Firm/ Firm / Extra Firm 14 oz

Mack **Abura Age** 5pc; 3.17 oz 2 for \$5.00

**Kibun Takebue Chikuwa** 5.64 oz