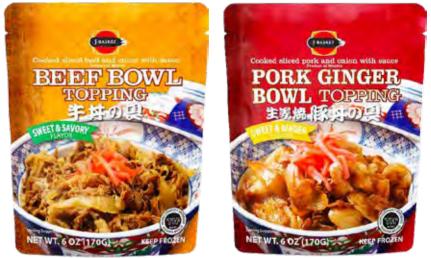

Craving for a donburi but don't have time to make it? J-Basket has you covered! Make easy, ready-made beef or ginger pork donburi.

J-Basket Bowl Topping Beef / Pork Ginger 6 oz

**Tokushima Sangyo** 

\* Disclaimer: Rice sold separately