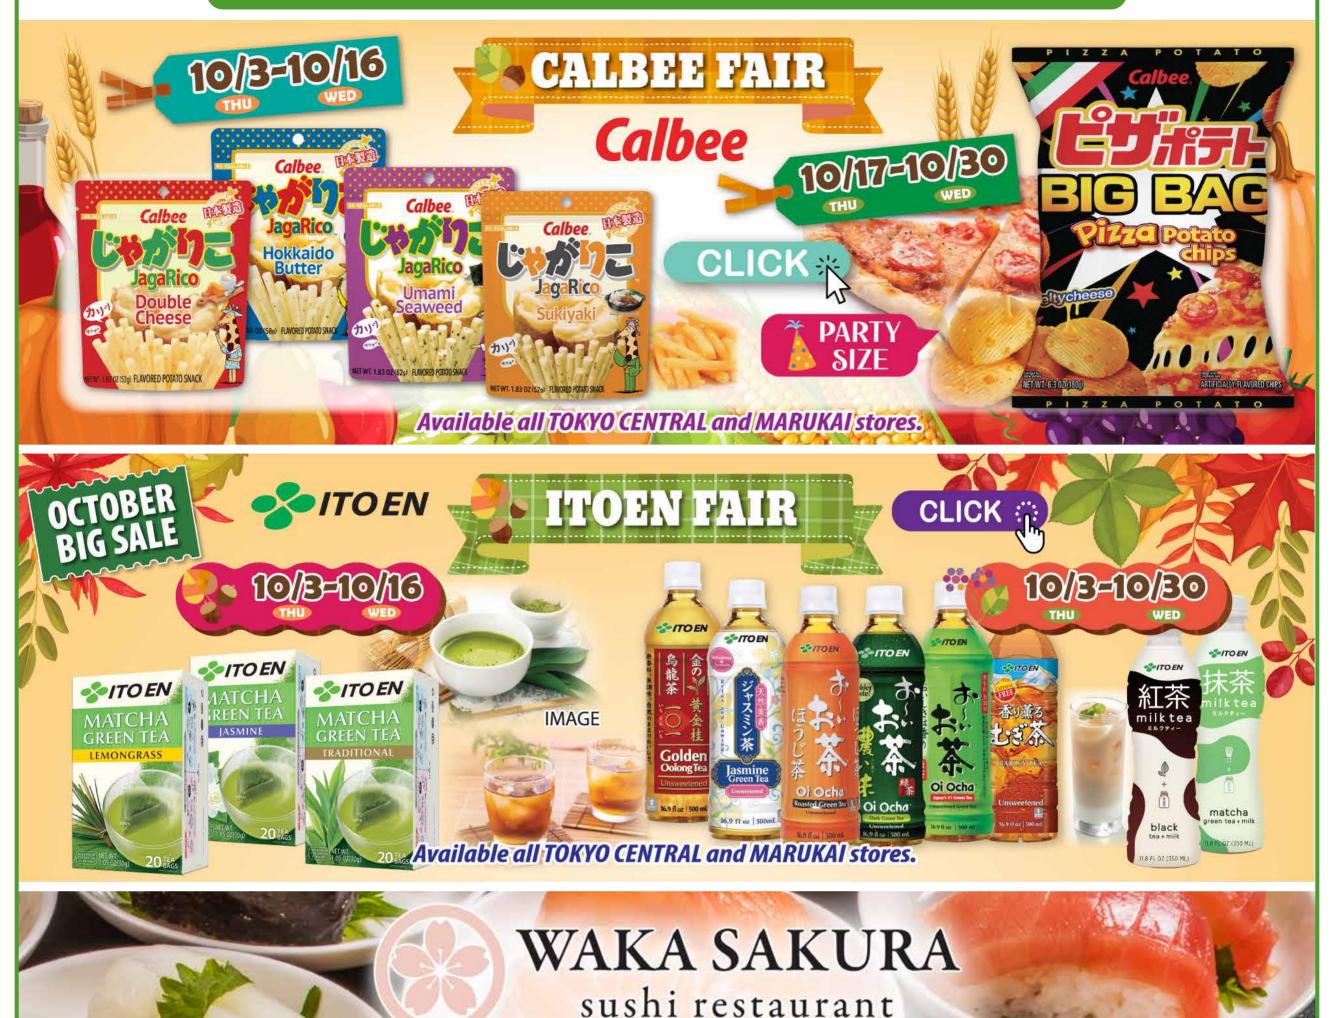

## **FOOD WEEKLY SALE**

Sanko **Cheese Almond Okaki** 16p; 2.29 oz

Jonetsu Kakaku **Chicchana Daifuku Mochi** 5.82~8.64 oz

Calbee

SHOP ONLINE

Jagarico Original / Umami Seaweed / Hokkaido Butter / Double Cheese / Sukiyaki 1.83 ~ 2.12 oz