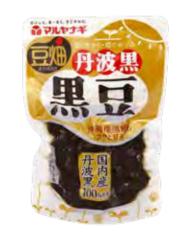

金時長

Maruyanagi **Teito Mame** Kuro / Konbu / Kintoki 4.93-6.17 oz

**Tanba Kuromame** 3.88 oz **Shirohana Mame** 6.34 oz

Experience hot pot soups featured by a well known spicy nabe restaurant in Japan. Blending multiple chili peppers & secret miso. Ultimate combination of spicyness umami, & deep flavor!