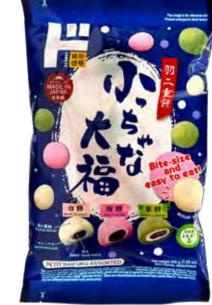

## **FOOD WEEKLY SALE**

Sanko **Cheese Almond Okaki** 16p; 2.29 oz

Jonetsu Kakaku **Chicchana Daifuku Mochi** 5.82~8.64 oz

Calbee

SHOP ONLINE

Jagarico Original / Umami Seaweed / Hokkaido Butter / Double Cheese / Sukiyaki 1.83 ~ 2.12 oz