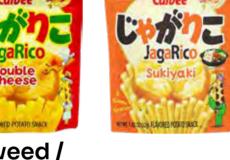

each

Natori **Cheetara Volume Pack** Black Pepper / Camembert / Original / Cheese Smoke 5.82 ~ 6 oz