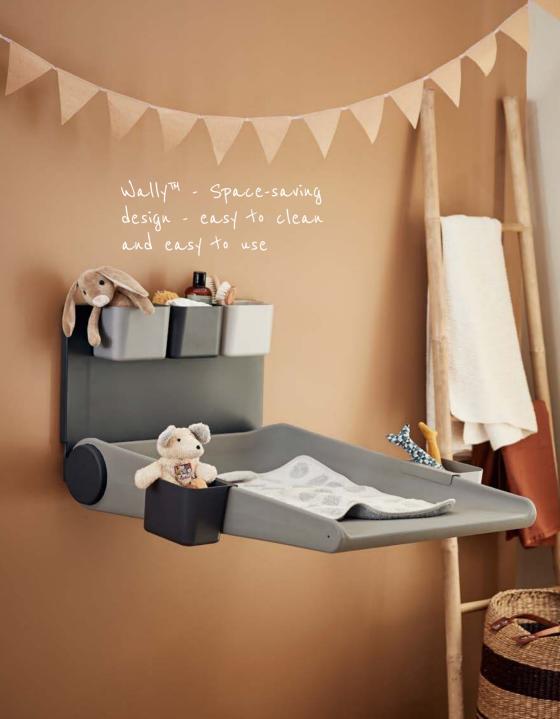

#### LEANDER WALLY™

The Leander Wally<sup>TM</sup> wall mounted changing table is inspired by a droplet. Light and levitating. While holding the baby in your arms, you unfold Leander Wally<sup>TM</sup> and place your child on the mat. The changing mat is made from soft PUR foam which imitates the natural feeling of skin. After use, you just push the mat with one arm and it doesn't take more space than a slim sculpture on the wall.