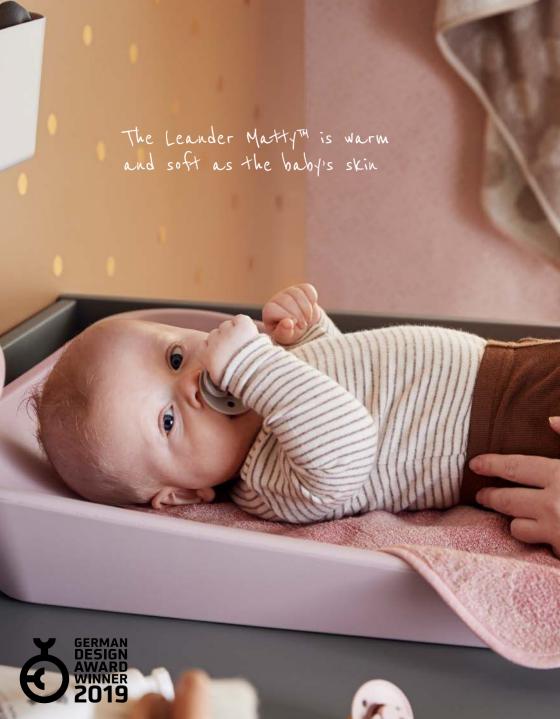

## **LEANDER MATTY**™

Leander Matty $^{\text{TM}}$  is a revolutionary and innovative changing mat. It provides total safety and ease when changing your child. It is made from the softest PUR foam - a material that is extremely close to the feeling of bare skin. The surface is waterproof, treated with an alcohol resilient varnish, and free of endocrine disruptors.