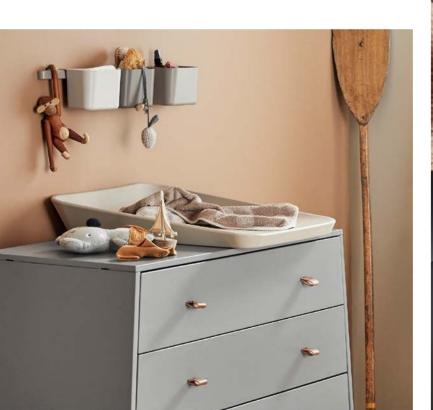

## **LEANDER MATTY**™

Leander Matty $^{\text{TM}}$  is a revolutionary and innovative changing mat. It provides total safety and ease when changing your child. It is made from the softest PUR foam - a material that is extremely close to the feeling of bare skin. The surface is waterproof, treated with an alcohol resilient varnish, and free of endocrine disruptors.