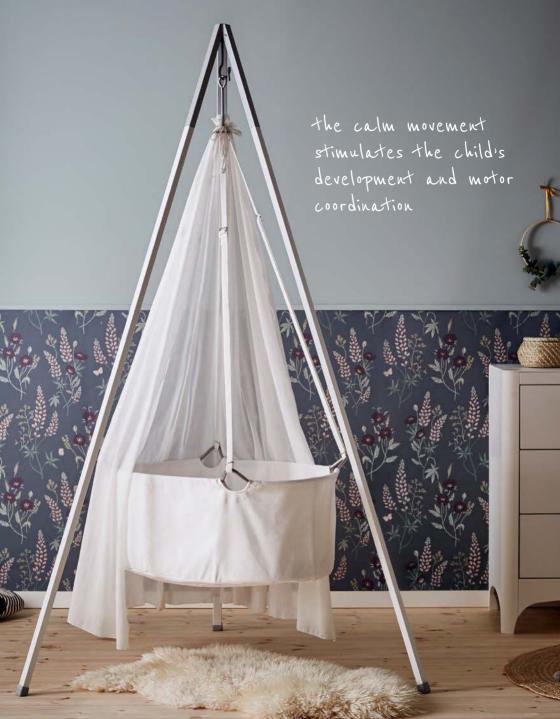

# Leander







#### LEANDER LUNA™

Simple as a child´s play - that´s the idea behind the new Leander Luna $^{\text{IM}}$  line, uniting our Nordic design heritage with our love for the playful nature of children. The floating nature of the furniture design, combined with solid quality and unique and smart details, will make everyday life feel even more fun.







#### LEANDER LINEA™

Leander Linea $^{\text{TM}}$  is a contemporary, innovative and sophisticated furniture line with an edgy look. It is tailored to fit an urban lifestyle with limited space but high demands on design. We honor the beauty of solid craftsmanship in many unique features that make parenting a little easier.













### LEANDER CLASSIC™

The Leander Classic $^{\text{TM}}$  line is known for its Organic and classic shapes. The rounded corners and elegant curves create an almost sculptural expression, that embraces and stimulates the child in sheer comfort.





## **LEANDER MATTY**™

Leander Matty $^{\text{TM}}$  is a revolutionary and innovative changing mat. It provides total safety and ease when changing your child. It is made from the softest PUR foam - a material that is extremely close to the feeling of bare skin. The surface is waterproof, treated with an alcohol resilient varnish, and free of endocrine disruptors.











#### LEANDER WALLY™

The Leander Wally<sup>TM</sup> wall mounted changing table is inspired by a droplet. Light and levitating. While holding the baby in your arms, y