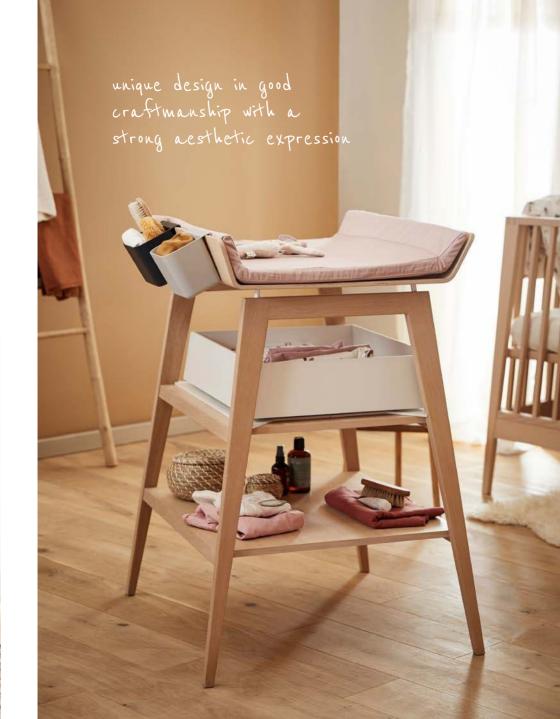

## **LEANDER MATTY**™

Leander Matty $^{\text{TM}}$  is a revolutionary and innovative changing mat. It provides total safety and ease when changing your child. It is made from the softest PUR foam - a material that is extremely close to the feeling of bare skin. The surface is waterproof, treated with an alcohol resilient varnish, and free of endocrine disruptors.