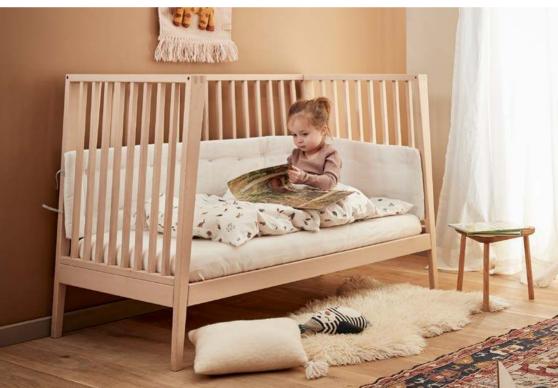

### LEANDER CLASSIC™

The Leander Classic $^{\text{TM}}$  line is known for its Organic and classic shapes. The rounded corners and elegant curves create an almost sculptural expression, that embraces and stimulates the child in sheer comfort.