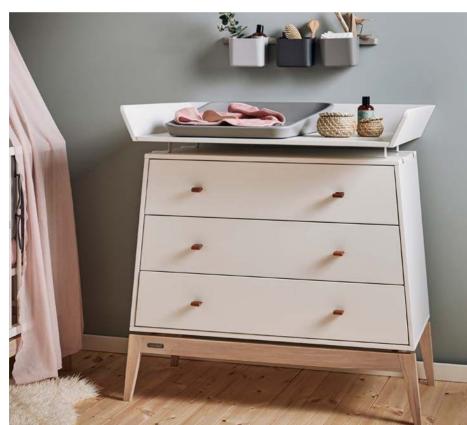

## **LEANDER MATTY**™

Leander Matty $^{\text{TM}}$  is a revolutionary and innovative changing mat. It provides total safety and ease when changing your child. It is made from the softest PUR foam - a material that is extremely close to the feeling of bare skin. The surface is waterproof, treated with an alcohol resilient varnish, and free of endocrine disruptors.

#### LEANDER WALLY™

The Leander Wally<sup>TM</sup> wall mounted changing table is inspired by a droplet. Light and levitating. While holding the baby in your arms, you unfold Leander Wally<sup>TM</sup> and place your child on the mat. The changing mat is made from soft PUR foam which imitates the natural feeling of skin. After use, you just push the mat with one arm and it doesn't take more space than a slim sculpture on the wall.