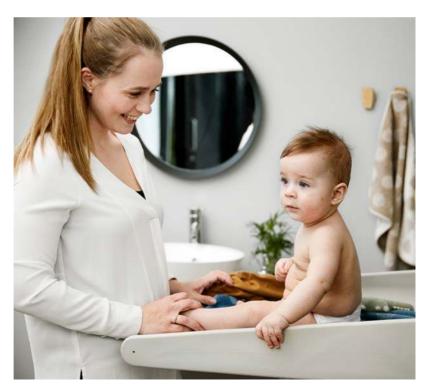

## **LEANDER MATTY**™

Leander Matty $^{\text{TM}}$  is a revolutionary and innovative changing mat. It provides total safety and ease when changing your child. It is made from the softest PUR foam - a material that is extremely close to the feeling of bare skin. The surface is waterproof, treated with an alcohol resilient varnish, and free of endocrine disruptors.