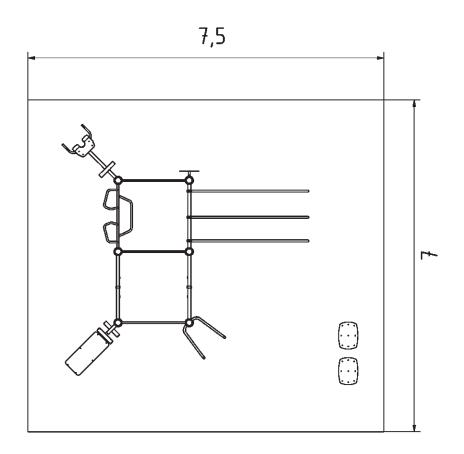

## **Technical specification**

Anchoring option
Net weight
Material
Anti-corrosion possibilty
Total Area
Color options
For more color options, discuss with your sales representative.

### Warranty

In-ground or surface Structure

475 kg Steel

S235 Paint

Galvanized or EPD Plastic

52.5 m<sup>2</sup> Rubber

Moving parts

Detailed information in the warranty document