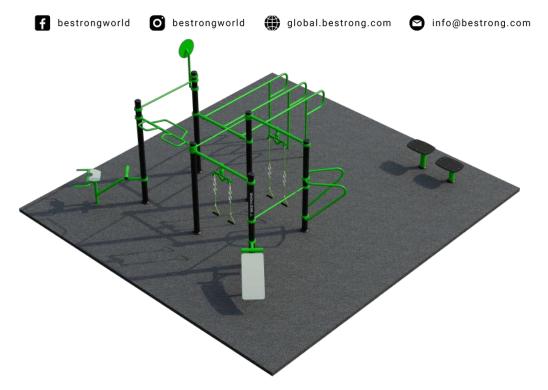

#### FitCampus 1

Introducing FitCampus 1, the ultimate fitness destination exclusively designed for schools. This outdoor fitness park is specifically crafted to promote physical activity and well-being among students. With a variety of age-appropriate exercise equipment, FitCampus 1 provides a dynamic and engaging space where students can embrace an active lifestyle and foster a lifelong commitment to fitness.

#### **Attributes**

Product code Certificate Age group Designed for Capacity Fall height 1-3-233 EN 16630 14 + years Schools 24 people 1.5 m