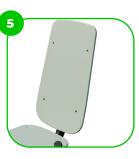

#### **Recumbent Bike**

The recumbent bike allows the user to exercise their thighs, calves and glutes with less effort. It has a wider and lower seat than the BeStrong Spinning Bike. In addition, recumbent bikes put less strain on the joints, which is ideal for people with arthritis, and the recumbent design allows for a comfortable cardio workout.

The seats and backrests are made of strong HDPE material. Which is fully heat, moisture and UV resistant. The footrests are made of premium quality non-slip HDPE with a high wear resistance.