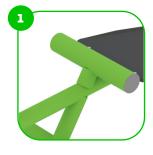

The device is equipped with an ergonomic non-slip HDPE phone holder for convenience.

At the end of the arms, the handle is rubber-coated for a more comfortable and secure grip.

The device is fitted with composite bearings that are weather-resistant. The bearing does not require regular maintenance.