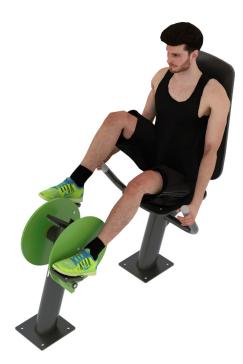

#### **Recumbent Bike**

The recumbent bike allows the user to exercise their thighs, calves and glutes with less effort. It has a wider and lower seat than the BeStrong Spinning Bike. In addition, recumbent bikes put less strain on the joints, which is ideal for people with arthritis, and the recumbent design allows for a comfortable cardio workout.