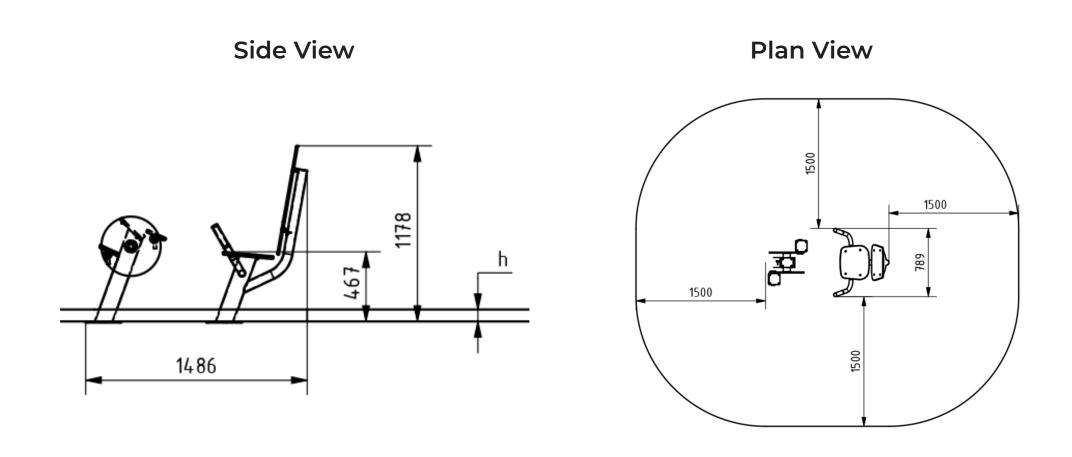

# **Technical specification**

| Safety surfice area                                 | Around 1,5 m |
|-----------------------------------------------------|--------------|
| Net weight                                          |              |
| Material                                            | S235         |
| Critic fall height                                  | 48           |
| Color options                                       |              |
| For more color options, discuss with your sales rep |              |
|                                                     |              |