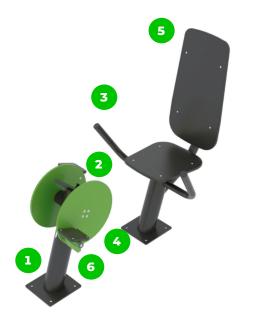

The device is equipped with an ergonomic non-slip HDPE phone holder for convenience.

At the end of the arms, the handle is rubber-coated for a more comfortable and secure grip.

The device is fitted with composite bearings that are weather-resistant. The bearing does not require regular maintenance.