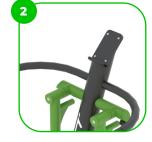

#### **Recumbent Bike**

The recumbent bike allows the user to exercise their thighs, calves and glutes with less effort. It has a wider and lower seat than the BeStrong Spinning Bike. In addition, recumbent bikes put less strain on the joints, which is ideal for people with arthritis, and the recumbent design allows for a comfortable cardio workout.

The seats and backrests are made of strong HDPE material. Which is fully heat, moisture and UV resistant. The footrests are made of premium quality non-slip HDPE with a high wear resistance.