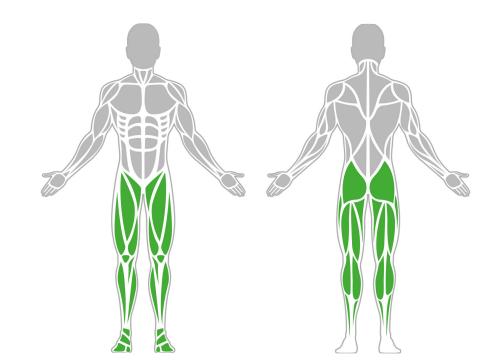

#### **Recumbent Bike**

The recumbent bike allows the user to exercise their thighs, calves and glutes with less effort. It has a wider and lower seat than the BeStrong Spinning Bike. In addition, recumbent bikes put less strain on the joints, which is ideal for people with arthritis, and the recumbent design allows for a comfortable cardio workout.