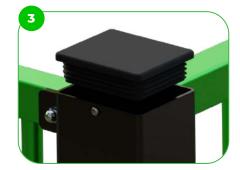

Our MUGA's post ends are sealed with injection moulded plastic, enhancing durability and safety. Thisfeature ensures a smooth finish, reducing wear and tear while providing additional protection against elements.