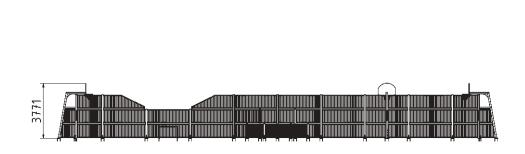

# 7'BESTRONG



## Delphi

The Delphi MUGA is a flexible and expansive outdoor sports hub, engineered to host a range of sports activities including football, basketball, and tennis. Encased in durable, anti-vandal steel fencing standing at a height of 3000 mm, the Syracuse MUGA offers a protected and reliable space for various sports engagements.

## Attributes

| Product code | 4-3-033            |
|--------------|--------------------|
| Certificate  | EN 15312           |
| Age group    | 3 + years          |
| Туре         | MUGA               |
| Total area   | 536 m <sup>2</sup> |
| Playing area | 410 m <sup>2</sup> |

# **Plan View**

Side View





#### Equipment

Standard Goals Panna Goals Basketball Hoops

## **Technical specification**

Anchoring option Net weight Material Anti-corrosion possibilty Fence height Color options

### Warranty

Surface mounted 4754 kg S235 Galvanized or EPD 3000 mm Structure25-15 yearsSteel5-10 yearsPaint2 yearsPlastic5-10 yearsRubber1-3 yearsMoving parts2 years

2 units

4 units

2 units

For more color options, discuss with your sales representative.

Detailed information in the warranty document



The MUGA is made of high-quality S235 steel, featuring vandal-proof stainless steel screws and nuts. It undergoes sandblasting for cleaning and receives a corrosion-resistant powder coating finish. Additionally, a galvanized surface option is available for enhanced protection and longevity.



Our MUGA