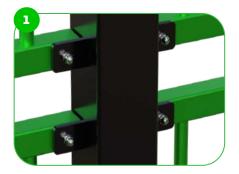

Our MUGA features reinforced base plates fixed to a concrete base, ensuring stability and durability. This design can withstand intense sports activities, maintaining its structural integrity due to the solid foundation provided by the concrete base and the added strength of the reinforced base plates.

Our MUGA's post ends are sealed with injection moulded plastic, enhancing durability and safety. Thisfeature ensures a smooth finish, reducing wear and tear while providing additional protection against elements.