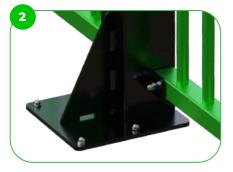

Our MUGA features reinforced base plates fixed to a concrete base, ensuring stability and durability. This design can withstand intense sports activities, maintaining its structural integrity due to the solid foundation provided by the concrete base and the added strength of the reinforced base plates.