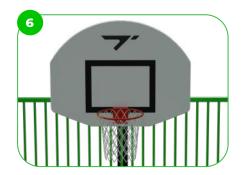

Our basketball hoops are designed with a curved shape, available in white color, and coated with weather-resistant fiberglass plastic. The basketball hoop is positioned at the official NBA height.

The MUGA goals adhere to the offical size regulations set by FIFA Futsal and IHF Handball. These goals are designed to meet the specific dimensions required for these sports, ensuring a professional playing experience. Whether it's Futsal or Handball, these MUGA goals provide the perfect setup for competitive matches and training sessions.