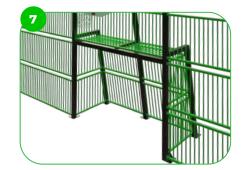

The enterance panel is designed to prevent the ball from leaving the playing area. With its appropriate length and positioning, it acts as a barrier ensuring that the ball remains within the designated game space while maintaining the aesthetic appeal of the arena.

BeStrong MUGA's are designed in a modular system, offering easy customization of fence height/width, goal numbers, basketball hoops, and enterances. Tailored to your needs, they adapt to various sports activities, providing flexibility and creativity in shaping your sports area.