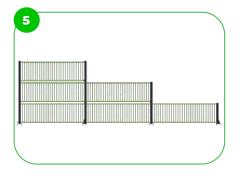

BeStrong MUGA's are designed in a modular system, offering easy customization of fence height/width, goal numbers, basketball hoops, and enterances. Tailored to your needs, they adapt to various sports activities, providing flexibility and creativity in shaping your sports area.