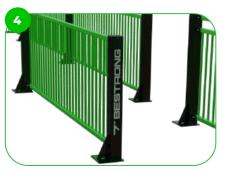

## Delphi

The Delphi MUGA is a flexible and expansive outdoor sports hub, engineered to host a range of sports activities including football, basketball, and tennis. Encased in durable, anti-vandal steel fencing standing at a height of 3000 mm, the Syracuse MUGA offers a protected and reliable space for various sports engagements.

The enterance panel is designed to prevent the ball from leaving the playing area. With its appropriate length and positioning, it acts as a barrier ensuring that the ball remains within the designated game space while maintaining the aesthetic appeal of the arena.