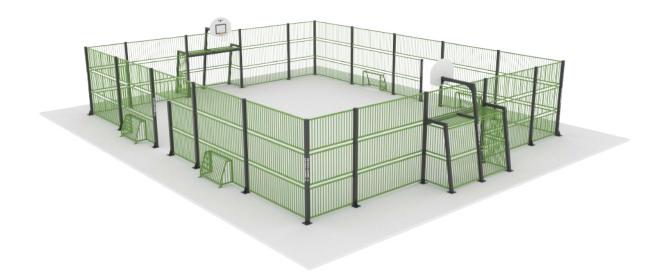

## Delphi

The Delphi MUGA is a flexible and expansive outdoor sports hub, engineered to host a range of sports activities including football, basketball, and tennis. Encased in durable, anti-vandal steel fencing standing at a height of 3000 mm, the Syracuse MUGA offers a protected and reliable space for various sports engagements.

#### Equipment

Standard Goals Panna Goals Basketball Hoops

BeStrong MUGA's are designed in a modular system, offering easy customization of fence height/width, goal numbers, basketball hoops, and enterances. Tailored to your needs, they adapt to various sports activities, providing flexibility and creativity in shaping your sports area.