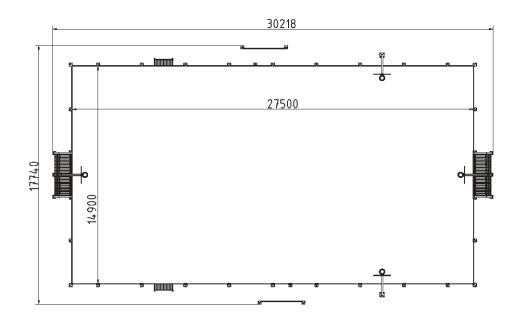

# **Plan View**

Side View

## Attributes

| Product code | 4-3-033            |
|--------------|--------------------|
| Certificate  | EN 15312           |
| Age group    | 3 + years          |
| Туре         | MUGA               |
| Total area   | 536 m <sup>2</sup> |
| Playing area | 410 m <sup>2</sup> |