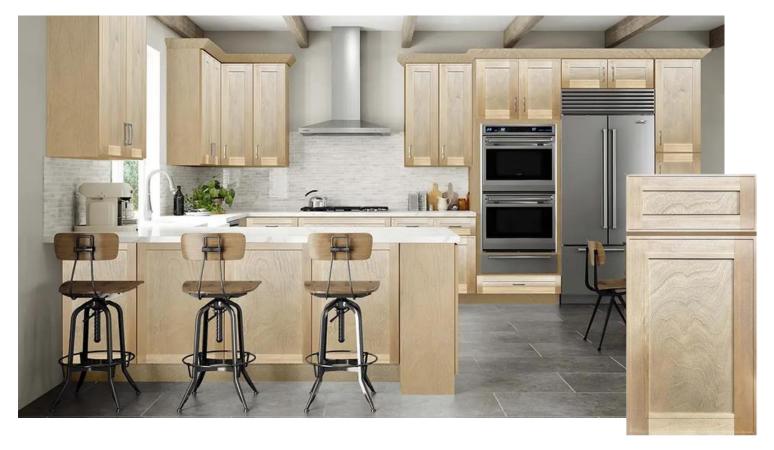

### Teton White Shaker



# Bone White Shaker



# Smoky Gray Shaker



# Abyss Blue Shaker



### Bone White Double Micro Shaker



# Frosty Fern Double Micro Shaker



# Ink Stained Double Micro Shaker



# Warm Wheat Double Micro Shaker



# Weathered Yorkshire Gray



# Yorkshire linen



#### Cabinet Construction

- Full 1 1/4" Door Overlay
- Five Piece Mortise and Tenon Doors
- Engineered or Solid Birch Door Frames (design dependent)
- Matching Center Panel Based On Design
- Solid Birch Cabinet Face Frames
- Solid Birch Dovetail Drawer Boxes
- 1/2" Birch Plywood Cabinet Box Construction

#### Function and Accessories

- Soft Close Cabinet Door Hinges
- Soft Close Drawer Slides
- Pull Out Trays
- Hardwood Lazy Susan Trays
- Cutlery & Utensil Dividers
- Integrated Trash Drawers
- And Many More Options

We also supply granite, quartz, marble, porcelain, and other natural countertop options.

In addition to solid surface countertops and vanities.

#### Focal Points

#### Make It Personal

Blue Fig Artisan started out by bui