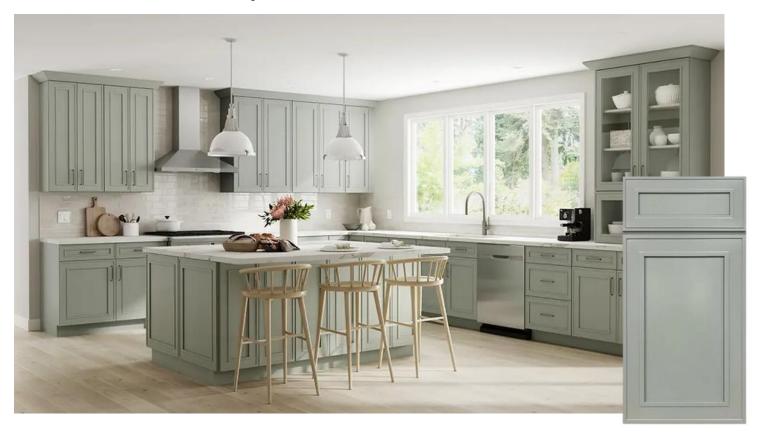

### Teton White Shaker



# Bone White Shaker



# Smoky Gray Shaker



# Abyss Blue Shaker



### Bone White Double Micro Shaker



# Frosty Fern Double Micro Shaker



# Ink Stained Double Micro Shaker



# Warm Wheat Double Micro Shaker



# Weathered Yorkshire Gray



# Yorkshire linen



#### Cabinet Construction

- Full 1 1/4" Door Overlay
- Five Piece Mortise and Tenon Doors
- Engineered or Solid Birch Door Frames (design dependent)
- Matching Center Panel Based On Design
- Solid Birch Cabinet Face Frames
- Solid Birch Dovetail Drawer Boxes
- 1/2" Birch Plywood Cabinet Box Construction

#### Function and Accessories

- Soft Close Cabinet Door Hinges
- Soft Close Drawer Slides
- Pull Out Trays
- Hardwood Lazy Susan Trays
- Cutlery & Utensil Dividers
- Integrated Trash Drawers
- And Many More Options

We also supply granite, quartz, marble, porcelain, and other natural countertop options.

In addition to solid surface countertops and vanities.

####