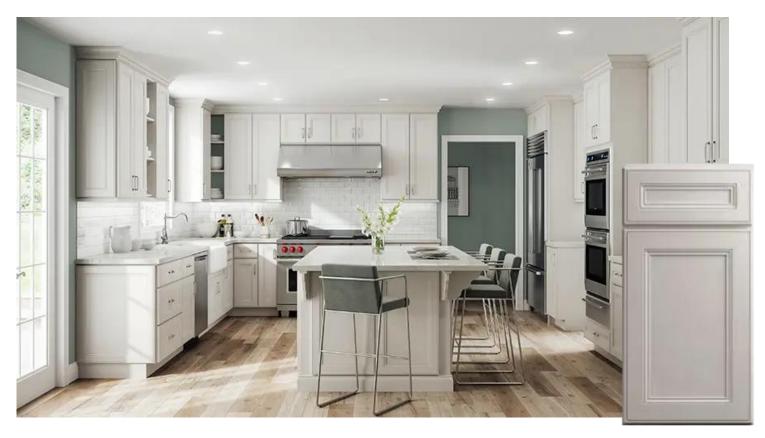

### Teton White Shaker



# Bone White Shaker



# Smoky Gray Shaker



# Abyss Blue Shaker



### Bone White Double Micro Shaker



# Frosty Fern Double Micro Shaker



# Ink Stained Double Micro Shaker



# Warm Wheat Double Micro Shaker



# Weathered Yorkshire Gray



# Yorkshire linen



#### Cabinet Construction

- Full 1 1/4" Door Overlay
- Five Piece Mortise and Tenon Doors
- Engineered or Solid Birch Door Frames (design dependent)
- Matching Center Panel Based On Design
- Solid Birch Cabinet Face Frames
- Solid Birch Dovetail Drawer Boxes
- 1/2" Birch Plywood Cabinet Box Construction

#### Function and Accessories

- Soft Close Cabinet Door Hinges
- Soft Close Drawer Slides
- Pull Out Trays
- Hardwood Lazy Susan Trays
- Cutlery & Utensil Dividers
- Integrated Trash Drawers
- And Many More Options

We also supply granite, quartz, marble, porcelain, and other natural countertop options.

In addition to solid surface countertops and vanities.

#### Focal Points

#### Make It Personal

Blue Fig Artisan started out by building the the most bespoke elements of your kitchen