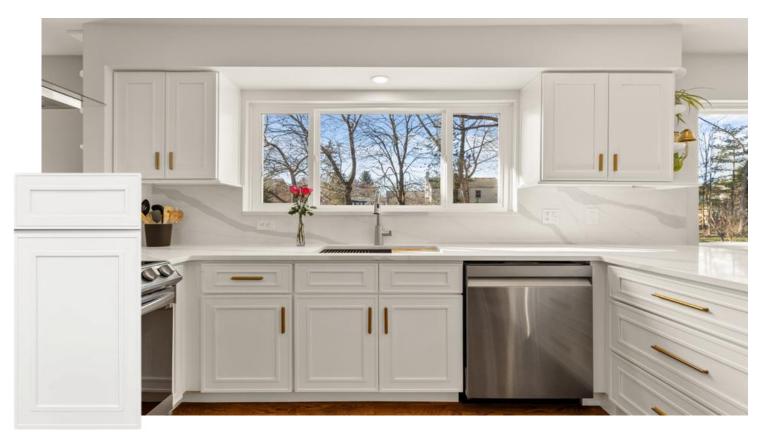

### Teton White Shaker



# Bone White Shaker



# Smoky Gray Shaker



# Abyss Blue Shaker



### Bone White Double Micro Shaker



# Frosty Fern Double Micro Shaker



# Ink Stained Double Micro Shaker



# Warm Wheat Double Micro Shaker



# Weathered Yorkshire Gray



# Yorkshire linen



#### Cabinet Construction

- Full 1 1/4" Door Overlay
- Five Piece Mortise and Tenon Doors
- Engineered or Solid Birch Door Frames (design dependent)
- Matching Center Panel Based On Design
- Solid Birch Cabinet Face Frames
- Solid Birch Dovetail Drawer Boxes
- 1/2" Birch Plywood Cabinet Box Construction

#### Function and Accessories

- Soft Close Cabinet Door Hinges
- Soft Close Drawer Slides
- Pull Out Trays
- Hardwood Lazy Susan Trays
- Cutlery & Utensil Dividers
- Integrated Trash Drawers
- And Many More Options

We also supply granite, quartz, marble, porcelain, and other natural countertop options.

In addition to solid su