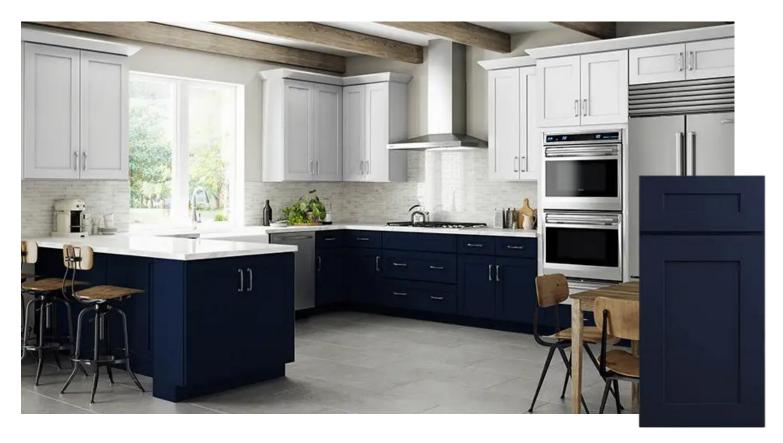

### Teton White Shaker



# Bone White Shaker



# Smoky Gray Shaker



# Abyss Blue Shaker



### Bone White Double Micro Shaker



# Frosty Fern Double Micro Shaker



# Ink Stained Double Micro Shaker



# Warm Wheat Double Micro Shaker



# Weathered Yorkshire Gray



# Yorkshire linen



#### Cabinet Construction

- Full 1 1/4" Door Overlay
- Five Piece Mortise and Tenon Doors
- Engineered or Solid Birch Door Frames (design dependent)
- Matching Center Panel Based On Design
- Solid Birch Cabinet Face Frames
- Solid Birch Dovetail Drawer Boxes
- 1/2" Birch Plywood Cabinet Box Construction

#### Function and Accessories

- Soft Close Cabinet Door Hinges
- Soft Close Drawer Slides
- Pull Out Trays
- Hardwood Lazy Susan Trays
- Cutlery & Utensil Dividers
- Integrated Trash Drawers
- And Many More Options

We also supply granite, quartz, marble, porcelain, and other natural counte