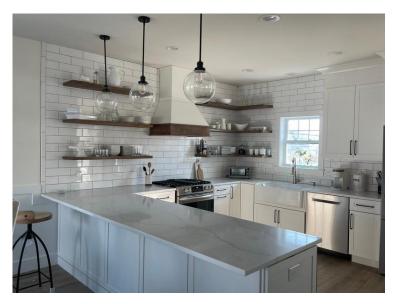

#### Focal Points

#### Make It Personal

Blue Fig Artisan started out by building the the most bespoke elements of your kitchen project.

Including rangehoods, floating shelves, and low voltage accent lighting.