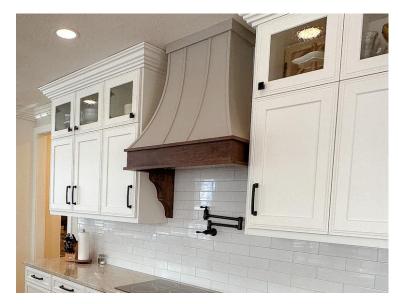

#### Focal Points

#### Make It Personal

Blue Fig Artisan started out by building the the most bespoke elements of your kitchen project.

Including rangehoods, floating shelves, and low voltage accent lighting.