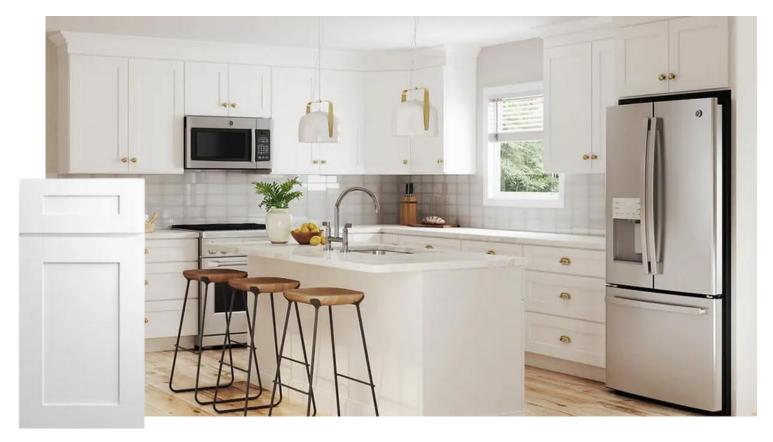

### Teton White Shaker



# Bone White Shaker



# Smoky Gray Shaker



# Abyss Blue Shaker



### Bone White Double Micro Shaker



# Frosty Fern Double Micro Shaker



# Ink Stained Double Micro Shaker



# Warm Wheat Double Micro Shaker



# Weathered Yorkshire Gray



# Yorkshire linen



#### Cabinet Construction

- Full 1 1/4" Door Overlay
- Five Piece Mortise and Tenon Doors
- Engineered or Solid Birch Door Frames (design dependent)
- Matching Center Panel Based On Design
- Solid Birch Cabinet Face Frames
- Solid Birch Dovetail Drawer Boxes
- 1/2" Birch Plywood Cabinet Box Construction

#### Function and Accessories

- Soft Close Cabinet Door Hinges
- Soft Close Drawer Slides
- Pull Out Trays
- Hardwood Lazy Susan Trays
- Cutlery & Utensil Dividers
- Integrated Trash Drawers
- And Many More Options

We als