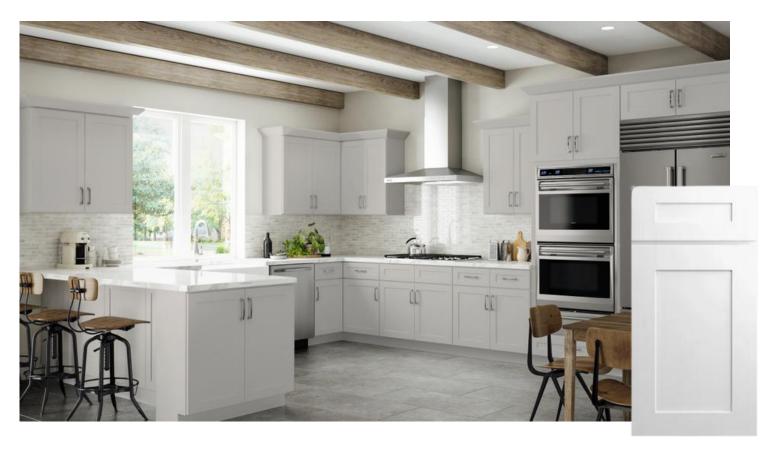

### Teton White Shaker



# Bone White Shaker



# Smoky Gray Shaker



# Abyss Blue Shaker



### Bone White Double Micro Shaker



# Frosty Fern Double Micro Shaker



# Ink Stained Double Micro Shaker



# Warm Wheat Double Micro Shaker



# Weathered Yorkshire Gray



# Yorkshire linen



#### Cabinet Construction

- Full 1 1/4" Door Overlay
- Five Piece Mortise and Tenon Doors
- Engineered or Solid Birch Door Frames (design dependent)
- Matching Center Panel Based On Design
- Solid Birch Cabinet Face Frames
- Solid Birch Dovetail Drawer Boxes
- 1/2" Birch Plywood Cabinet Box Construction

#### Function and Accessories

- Soft Close Cabinet Door Hinges
- Soft Close Drawer Slides
- Pull Out Trays
- Hardwood Lazy Susan Trays
- Cutlery & Utensil Dividers
- Integrated Trash Drawers
- And Many More Options

We also supply granite, quart