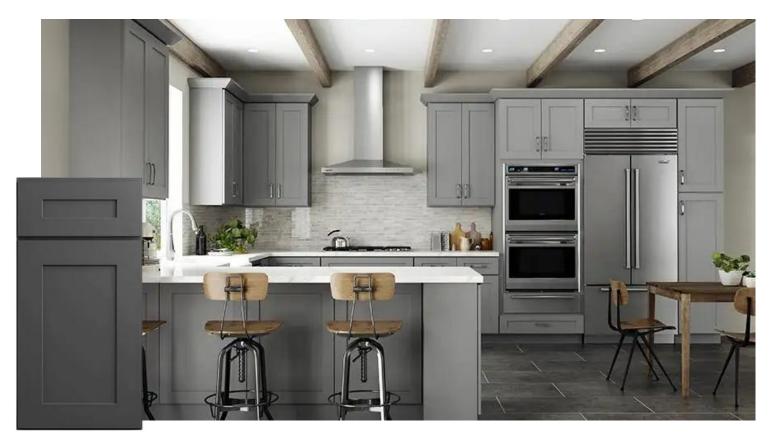

### Teton White Shaker



# Bone White Shaker



# Smoky Gray Shaker



# Abyss Blue Shaker



### Bone White Double Micro Shaker



# Frosty Fern Double Micro Shaker



# Ink Stained Double Micro Shaker



# Warm Wheat Double Micro Shaker



# Weathered Yorkshire Gray



# Yorkshire linen



#### Cabinet Construction

- Full 1 1/4" Door Overlay
- Five Piece Mortise and Tenon Doors
- Engineered or Solid Birch Door Frames (design dependent)
- Matching Center Panel Based On Design
- Solid Birch Cabinet Face Frames
- Solid Birch Dovetail Drawer Boxes
- 1/2" Birch Plywood Cabinet Box Construction

#### Function and Accessories

- Soft Close Cabinet Door Hinges
- Soft Close Drawer Slides
- Pull Out Trays
- Hardwood Lazy Susan Trays
- Cutlery & Utensil Dividers
- Integrated Trash Drawers
- And Many More Options

We also supply granite, quartz, marble, porcelain, a