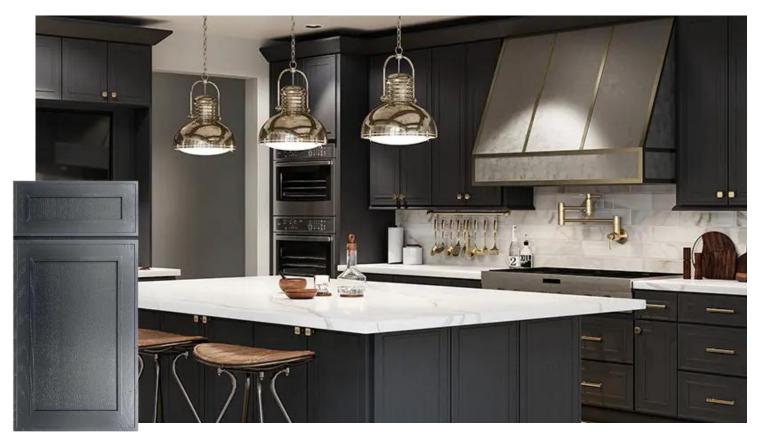

### Teton White Shaker



# Bone White Shaker



# Smoky Gray Shaker



# Abyss Blue Shaker



### Bone White Double Micro Shaker



# Frosty Fern Double Micro Shaker



# Ink Stained Double Micro Shaker



# Warm Wheat Double Micro Shaker



# Weathered Yorkshire Gray



# Yorkshire linen



#### Cabinet Construction

- Full 1 1/4" Door Overlay
- Five Piece Mortise and Tenon Doors
- Engineered or Solid Birch Door Frames (design dependent)
- Matching Center Panel Based On Design
- Solid Birch Cabinet Face Frames
- Solid Birch Dovetail Drawer Boxes
- 1/2" Birch Plywood Cabinet Box Construction

#### Function and Accessories

- Soft Close Cabinet Door Hinges
- Soft Close Drawer Slides
- Pull Out Trays
- Hardwood Lazy Susan Trays
- Cutlery & Utensil Dividers
- Integrated Trash Drawers
- And Many More Options

We also supply granite, quartz, marble, porcelain, and other natural countertop options.

In addition to solid surface countertops and vanities.

#### Focal Points

#### Make It Personal