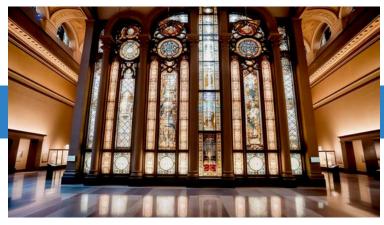

No matter the space, our **Lumosanti™ CCT options** allow you to customize your illumination to enhance form and function, ensuring that the mood and performance meet your specific needs.

A stunning stained-glass window in a historic gallery, backlit by Lumosanti<sup>TM</sup>, creates a breathtaking centerpiece. The vibrant colors and intricate details, along with the interplay of light and shadow, heighten the dramatic effect, adding timeless elegance and inspiring awe in visitors.