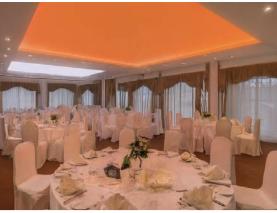

The ceiling panel is designed with advanced dimming and color-adjustment capabilities, giving designers and event planners the ability to transform the atmosphere at a moment's notice. The lighting can range from a gentle, inviting warmth to a vibrant, celebratory palette, making the space both versatile and visually engaging. This RGB backlit ceiling doesn't just illuminate; it becomes a key design element that elevates the room's aesthetic and provides a memorable experience for guests, making it an ideal solution for high-end venues that prioritize both style and adaptability.