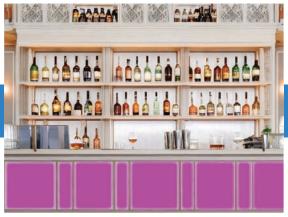

This modern bar features the Lumosanti™ RGB backlighting system, which is set to an alluring blend of pink and purple hues that creates a captivating ambience. The dynamic RGB backlit design transforms the space, allowing for customizable lighting effects that shift seamlessly between colours to match the energy and atmosphere of the night. The interplay of colours enhances the visual appeal, making it a standout focal point that elevates the nightlife experience.