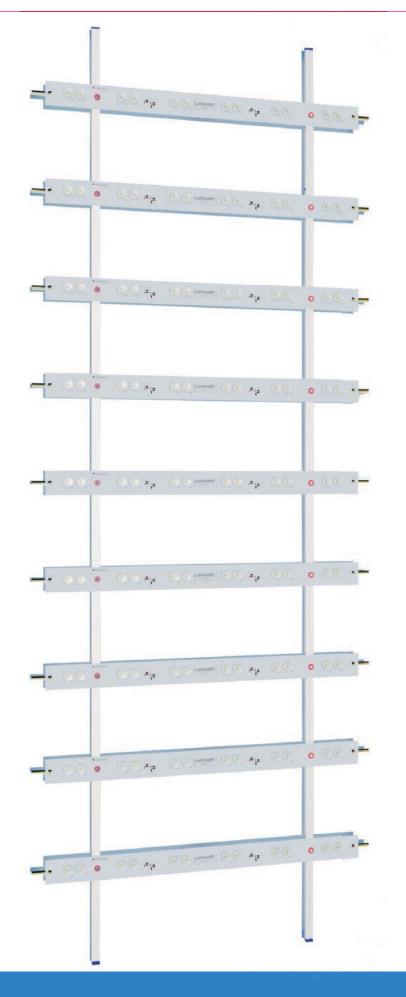

## DUAL WHITE

2200K 6000K

Our **Dual White** backlighting system delivers unparalleled flexibility in illumination design by seamlessly combining **2200K** and **6500K** color temperature chips. This unique blend offers a wide spectrum of lighting options, from warm and inviting to cool and focused. The 2200K chips create a cozy, amber glow, ideal for relaxation and ambiance, while the 6500K chips provide a bright, natural light, perfect for tasks requiring concentration.