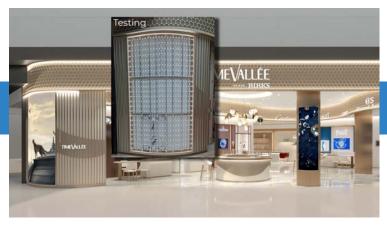

The sophisticated storefront of TimeVallée by Birks captivates with its modern elegance and striking facade. Featuring intricate lighting and Lumosanti™ backlit SEG displays, the design exudes exclusivity and craftsmanship. Warm tones and sleek materials invite customers to explore high-end timepieces and fine jewelry in a refined, premium shopping environment.