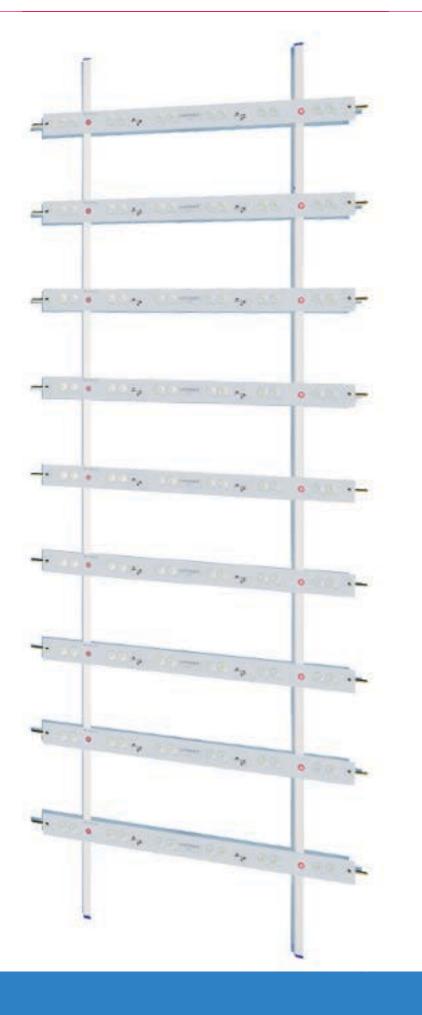

RGBW illumination is a revolutionary technology that has transformed the way we interact with and perceive illumination. By combining red, green, blue, and pure withe LEDs, it creates a vast spectrum of over **16 million color possibilities and pure white**. This unparalleled flexibility is achieved by precisely controlling the intensity of each individual color, allowing for seamless blending and shading.

In architectural projects, it is used to illuminate stunning, eye-catching backlighting, enhancing their aesthetic appeal and creating a lasting impression.

Beyond its aesthetic appeal, RGBW illumination also has a profound impact on our emotions and well-being. Different colors can evoke specific feelings and moods and with the pure white to enchance productivity. By strategically using RGBW backlighting illumination, designers can create environments that promote **relaxation**, **concentration**, **or inspiration**.

RGBW illumination is more than just a illuminating technology; it's a powerful tool for transforming spaces and enhancing our experiences. With its vast color palette and pure white, precise control, and versatility, it has become an essential element in modern design.