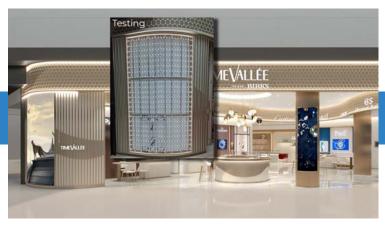

The sophisticated storefront of TimeVallée by Birks captivates with its modern elegance and striking facade. Featuring intricate lighting and Lumosanti™ backlit SEG displays, the design exudes exclusivity and craftsmanship. Warm tones and sleek materials invite customers to explore high-end timepieces and fine jewelry in a refined, premium shopping environment.