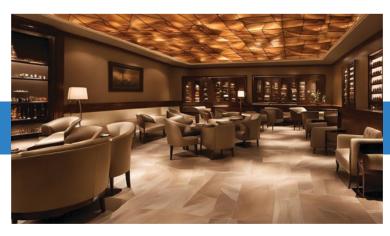

A luxurious and inviting lounge, featuring a warm and inviting atmosphere. The intricate Lumosanti backlit ceiling design, combined with the rich wood paneling and plush leather seating, creates a luxurious and relaxing ambiance. The display cases filled with cigars and spirits add to the sophisticated feel of the space. This lounge is an ideal destination for those seeking a refined and upscale environment to unwind and socialize.