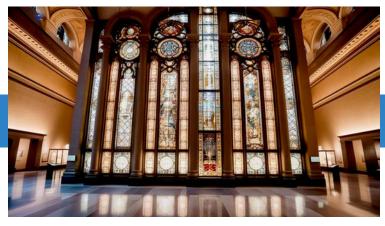

No matter the space, our **Lumosanti™ CCT options** allow you to customize your illumination to enhance form and function, ensuring that the mood and performance meet your specific needs.

A stunning stained-glass window in a historic gallery, backlit by Lumosanti<sup>TM</sup>, creates a breathtaking centerpiece. The vibrant colors and intricate details, along with the interplay of light and shadow, heighten the dramatic effect, adding timeless elegance and inspiring awe in visitors.