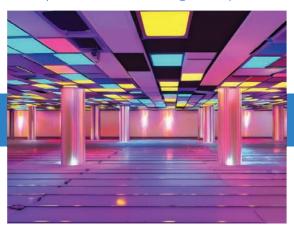

Stunning RGB backlit ceiling panels that hover above a lively dance floor. The advanced Lumosanti™ RGB system allows lighting experts to program endless colour combinations, adapting to the changing mood. The backlit ceiling panels not only enhances the visual energy of the room but also draws attention upward, creating an immersive experience that bathes the dance floor in dynamic, colourful illumination. Perfect for nightclubs, event venues, or high-end entertainment spaces.