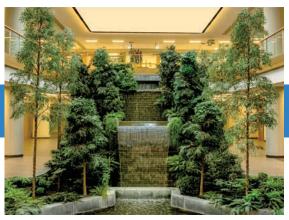

This inviting and verdant atrium features a stunning indoor waterfall surrounded by lush greenery, creating a serene and calming atmosphere. The towering trees and cascading water add a touch of nature to the space, while the warm Lumosanti™ illumination enhances the overall ambiance. The open layout and abundance of light make this atrium a welcoming and inviting space for visitors and employees alike.