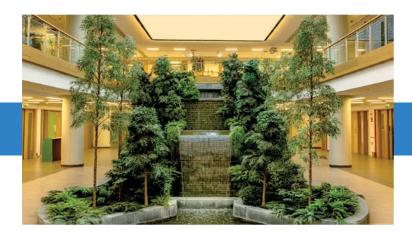

This inviting and verdant atrium features a stunning indoor waterfall surrounded by lush greenery, creating a serene and calming atmosphere. The towering trees and cascading water add a touch of nature to the space, while the warm Lumosanti™ illumination enhances the overall ambiance. The open layout and abundance of light make this atrium a welcoming and inviting space for visitors and employees alike.