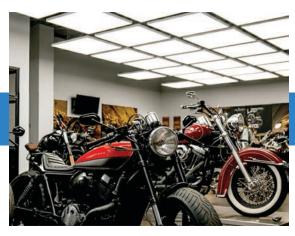

A motorcycle showroom features a sleek and modern ceiling panel design, backlit by Lumosanti™ RGBW backlit system illuminating the details of each bike. The clean, white walls provide a neutral backdrop for the vibrant colours and chrome accents of the motorcycles on display. The overall atmosphere is exciting and inviting, perfect for motorcycle enthusiasts to explore and admire the latest models.