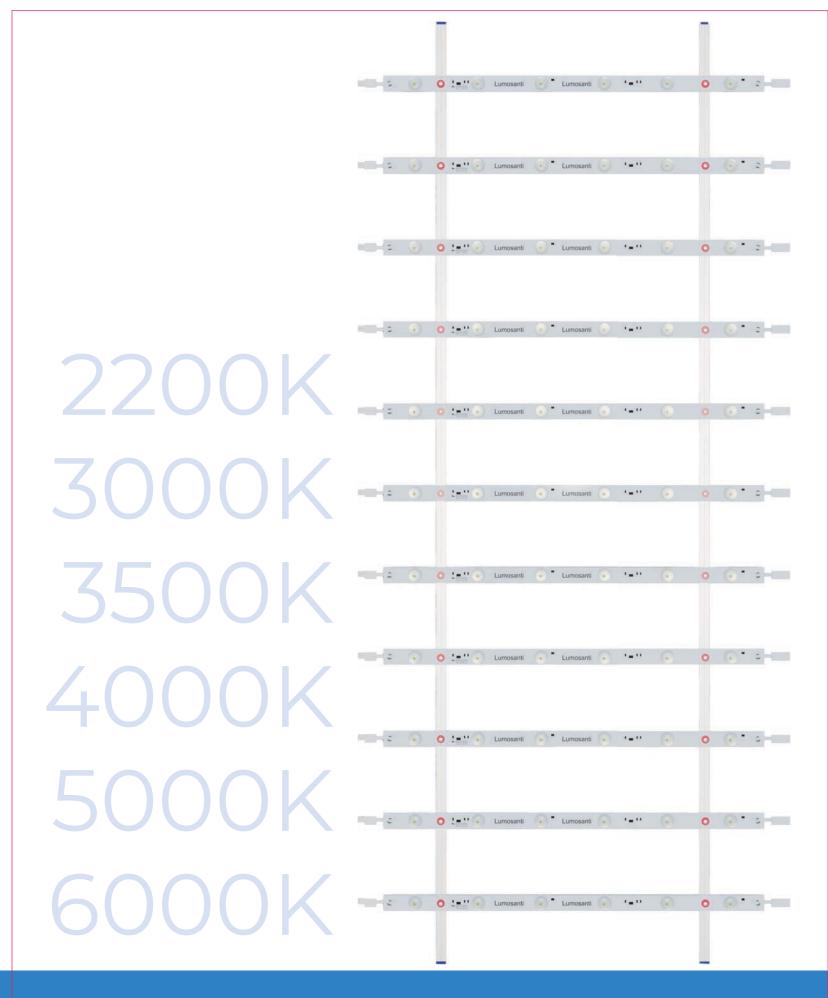

### N N N N

- 4 CCT
- 6 CCT Applications
- 8 Dual White
- 10 Dual White Applications
- 12 RGBW
- 14 RGBW Applications

At **Baganti<sup>TM</sup>**, we understand that backlighting illumination is crucial in setting the right tone for any environment. Our range of **Lumosanti<sup>TM</sup> CCT options** allows you to tailor the lighting to suit specific spaces and activities, ensuring the perfect ambience and functionality.

Here's how our CCT options can transform your space:

### 2200K:

This **ultra-warm illumination** creates a soft, amber glow **reminiscent of candlelight**. Ideal for spaces where you want to evoke feelings of comfort and relaxation, such as lounges, restaurants, or residential areas, this CCT setting offers a cozy, intimate atmosphere.

### 3000K:

Offering a warm white illumination that balances comfort with brightness, 3000K is perfect for living spaces, hotel lobbies, and dining areas. This tone creates a welcoming ambience while providing ample light for daily activities and tasks.

### 3500K:

For those looking for the ideal balance between **warmth and functionality**, 3500K delivers a glow perfect for setting a relaxed yet vibrant atmosphere.

### 4000K:

With its **neutral white illumination**, 4000K enhances clarity and focus, making it ideal for spaces where concentration is key, such as workspaces, conference rooms, and classrooms. This versatile option **boosts productivity** while maintaining a clean, modern look.

### 5000K:

Bright and cool, 5000K is optimal for **commercial settings** like showrooms, hospitals, and retail environments where clarity and precision are essential. The crisp light enhances alertness and makes products and displays stand out vividly, ensuring a sharp and energetic atmosphere.

### 6000K:

With a daylight-like intensity, 6000K provides bright and cool illumination. Perfect for industrial environments, laboratories, and other high-demand settings, this CCT ensures maximum visibility and a sharp, **vibrant appearance**, making it ideal for areas that require precision and attention to detail.

No matter the space, our **Lumosanti™ CCT options** allow you to customize your illumination to enhance form and function, ensuring that the mood and performance meet your specific needs.

A stunning stained-glass window in a historic gallery, backlit by Lumosanti<sup>TM</sup>, creates a breathtaking centerpiece. The vibrant colors and intricate details, along with the interplay of light and shadow, heighten the dramatic effect, adding timeless elegance and inspiring awe in visitors.