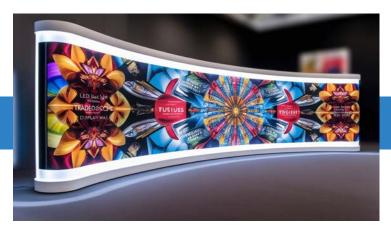

A Lumosanti™ backlit curved display offers an immersive experience with vibrant, high-resolution graphics and smooth curves. Its bright, even illumination makes it a standout centerpiece for trade shows and events, combining modern design with energy-efficient LED lighting to leave a lasting impression.