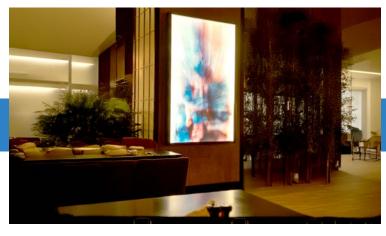

A sophisticated restaurant interior showcases a large, illuminated artwork as its focal point, creating a captivating atmosphere. Warm lighting, natural elements, and Lumosanti $^{\rm IM}$  solutions enhance the inviting ambiance, making it a memorable dining destination.

A sophisticated restaurant interior showcases a large, illuminated artwork as its focal point, creating a captivating atmosphere. Warm lighting, natural elements, and Lumosanti™ solutions enhance the inviting ambiance, making it a memorable dining destination.