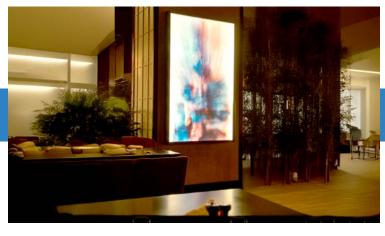

A sophisticated restaurant interior showcases a large, illuminated artwork as its focal point, creating a captivating atmosphere. Warm lighting, natural elements, and Lumosanti $^{\rm IM}$  solutions enhance the inviting ambiance, making it a memorable dining destination.