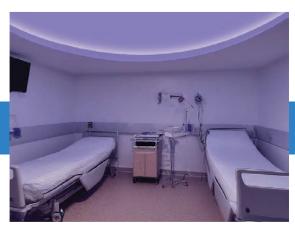

The Lumostanti™ RGB backlighting for ceiling panels offers a range of therapeutic benefits. The soft, indirect glow minimizes harsh shadows and glare, contributing to a welcoming environment that feels less clinical while meeting strict standards for healthcare settings. This versatile illumination aids staff by providing ambient light that can be dimmed or adjusted to support evening and overnight care without disturbing rest.