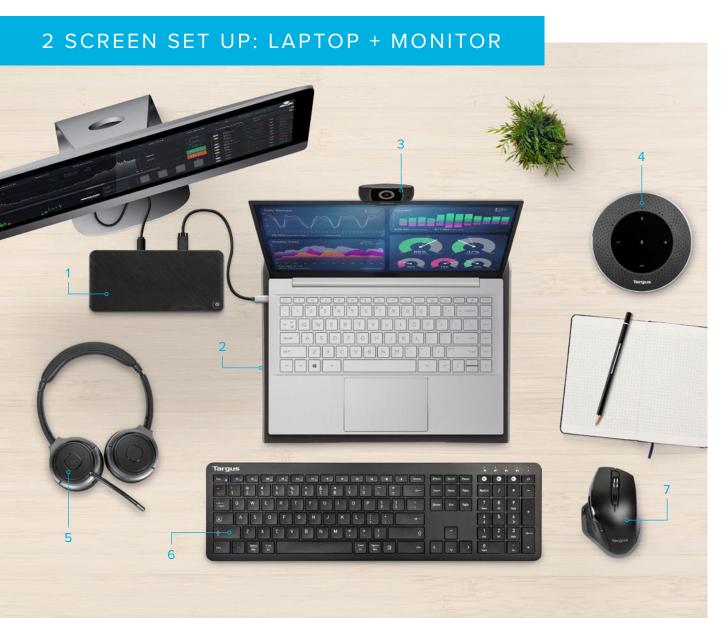

### DID YOU KNOW?

Extending your laptop view onto 2 external screens can give you back 1.5 to 3 hours a day, that's **35% more productive**. Just don't forget the accessories!

- 1. USB-C Multi-Port Hub with 100W PD Pass-Thru ACH228EU
- 2. 100W GaN Wall Charger with World-Friendly Adapters
  APA109GL
- 3. Wireless Bluetooth® Stereo Headset AEH104GL
- 4. Compact Bluetooth® Antimicrobial Keyboard AKB862\*
- 5. Compact Antimicrobial Wireless Mouse AMB581GL