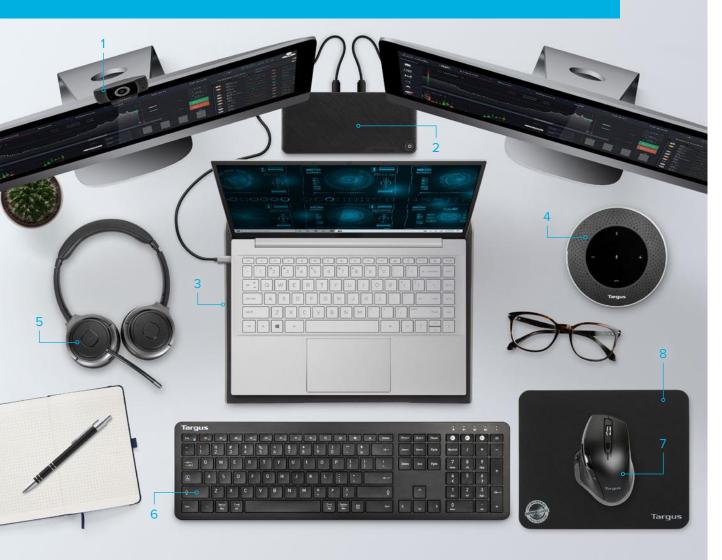

### 3 SCREEN SET UP: LAPTOP + 2 MONITORS

- 1. Webcam Plus Full HD 1080p with Auto Focus AVC042GL
- 2. USB-C Universal DV4K Docking Station with 100W Power Delivery DOCK182EUZ
- 3. 17" Dual Fan Lap Chill Mat™ AWE55GL
- 4. Bluetooth® Speakerphone AEM105GL
- 5. Wireless Bluetooth® Stereo Headset AEH104GL
- 6. Full-Size Bluetooth® Antimicrobial Keyboard AKB864\*
- 7. Antimicrobial Ergo Wireless Mouse AMW584GL
- 8. Ultra-portable Antimicrobial Mouse Mat AWE820GL