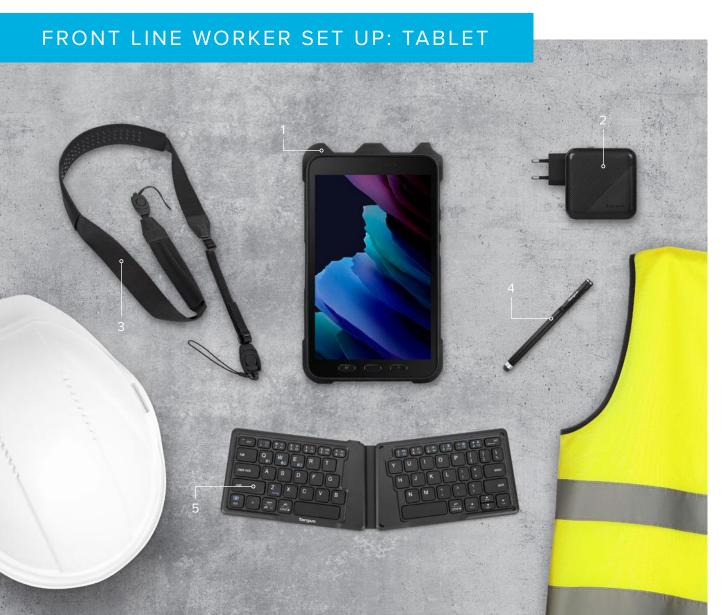

ADD A BAG

15.6" EcoSmart® Mobile Tech Traveler Rolling Backpack
TBR040GL

Targus EMPOWER
WELLBEING AT WORK

- 1. Field-Ready Case for Samsung 8" Galaxy Tab Active 3
  THD502GLZ
- 2. 100W GaN Wall Charger with World-Friendly Adapters
  APA109GL
- 3. SafePort® Rugged Case Shoulder Strap THA101GLZ
- 4. Antimicrobial Smooth Glide Stylus AMM165AMGL
- 5. Antimicrobial Folding Ergo Bluetooth® Keyboard AKF003\*