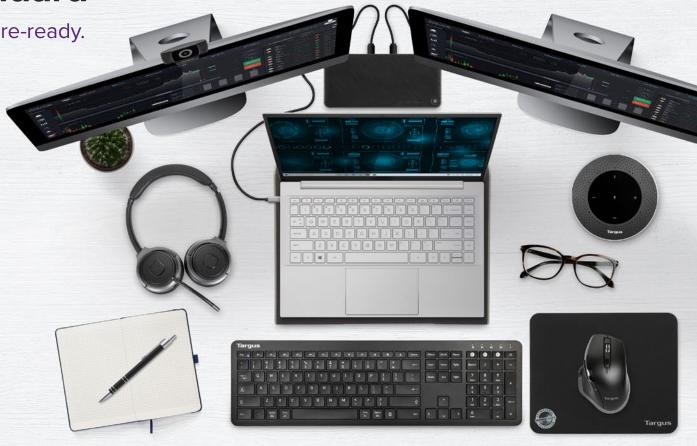

# 1 SCREEN SET UP: LAPTOP

- 1. USB-C Multi-Port Hub with 100W PD Pass-Thru ACH228EU
- 2. Portable Ergonomic Laptop/Tablet Stand AWE810GL
- 3. Webcam Plus Full HD 1080p with Auto Focus AVC042GL
- 4. 100W GaN Wall Charger with World-Friendly Adapters
  APA109GL
- 5. Wireless Bluetooth® Stereo Headset AEH104GL
- 6. Antimicrobial Universal Midsize Bluetooth® Keyboard AKB863\*
- 7. Comfort Antimicrobial Wireless Mouse AMB582GL