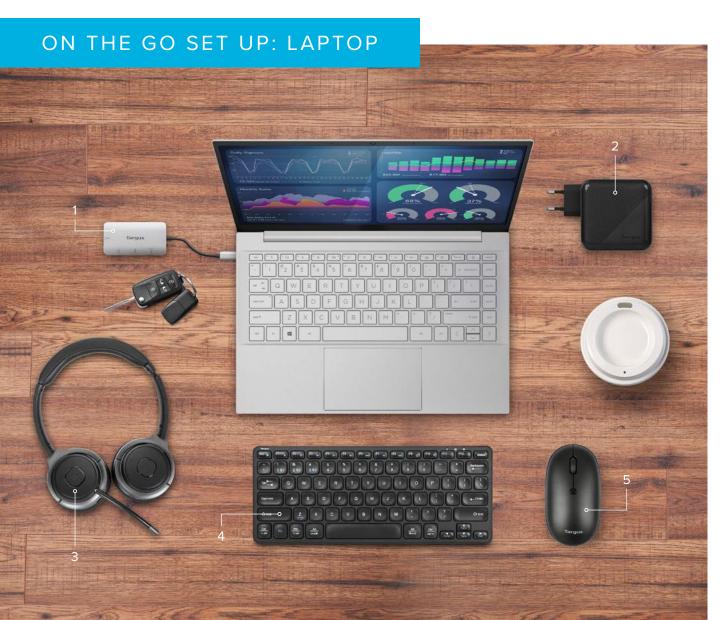

### DID YOU KNOW?

Extending your laptop view onto 2 external screens can give you back 1.5 to 3 hours a day, that's **35% more productive**. Just don't forget the accessories!

- 1. USB-C Multi-Port Hub with 100W PD Pass-Thru ACH228EU
- 2. 100W GaN Wall Charger with World-Friendly Adapters
  APA109GL
- 3. Wireless Bluetooth® Stereo Headset AEH104GL
- 4. Compact Bluetooth® Antimicrobial Keyboard AKB862\*
- 5. Compact Antimicrobial Wireless Mouse AMB581GL