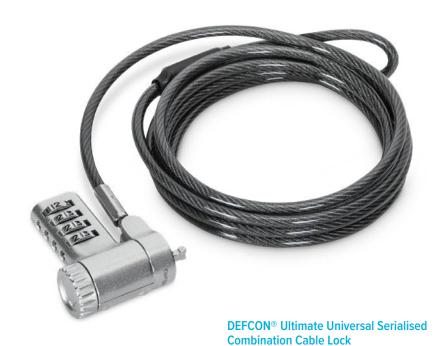

### SECURITY LOCKS

Targus's unique Universal Lock means one lock will work on ANY device, with a lock slot.

ASP96GL-S