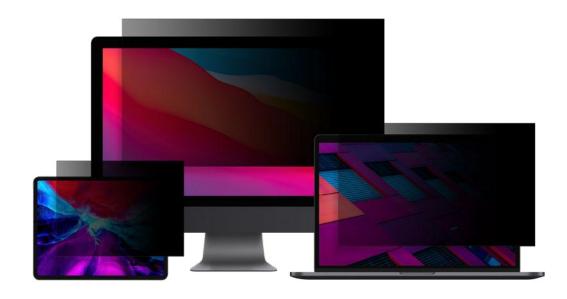

### PRIVACY SCREENS

No matter where you're working – at the office, in your home, or anywhere in between – protect your privacy and important information at all times with high-performance privacy screens.

We readily make privacy screens for tablets, laptops, and monitors from 9.7" to 30".

FIND ONLINE HERE •