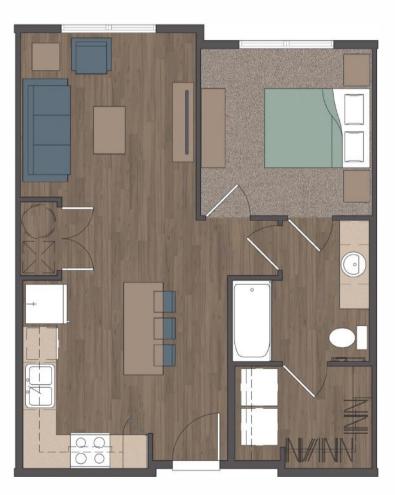

### **ONE BEDROOM** 1 BED | 1 BATH 641 SQ. FT.

**STUDIO** STUDIO | 1 BATH 486 SQ. FT.