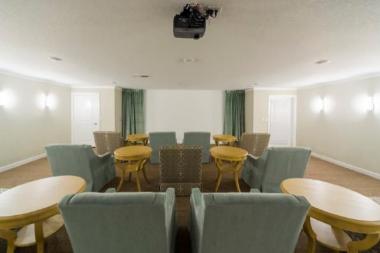

# **COMMUNITY AMENITIES**

- Fitness Center
- Movie Room
- Dog Park Area
- Outdoor Garden
- Living Room
- Activity Room with Kitchen
- Storage Spaces Available
- Courtyard Pavilion with Grills
- Monthly Resident Activities
- 24-Hour Emergency Maintenance
- Common Area with WI-FI
- Elevator
- Community Living Room with Computers
- Green Building