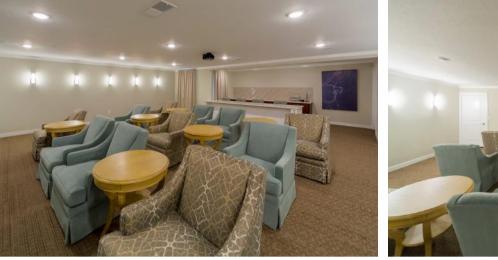

# **COMMUNITY AMENITIES**

- Fitness Center
- Movie Room
- Dog Park Area
- Outdoor Garden
- Living Room
- Activity Room with Kitchen
- Storage Spaces Available
- Courtyard Pavilion with Grills
- Monthly Resident Activities
- 24-Hour Emergency Maintenance
- Common Area with WI-FI
- Elevator
- Community Living Room with Computers
- Green Building