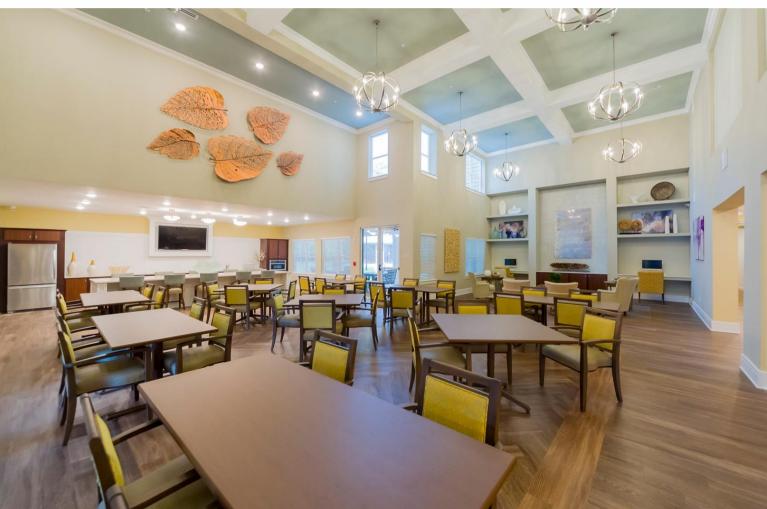

# **COMMUNITY AMENITIES**

- Fitness Center
- Movie Room
- Dog Park Area
- Outdoor Garden
- Living Room
- Activity Room with Kitchen
- Storage Spaces Available
- Courtyard Pavilion with Grills
- Monthly Resident Activities
- 24-Hour Emergency Maintenance
- Common Area with WI-FI
- Elevator
- Community Living Room with Computers
- Green Building