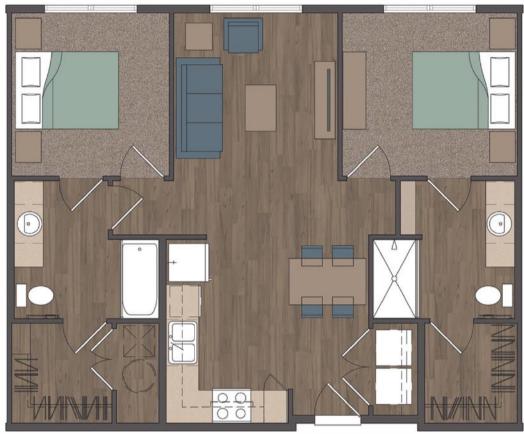

### **ONE BEDROOM** 1 BED | 1 BATH 641 SQ. FT.

**STUDIO** STUDIO | 1 BATH 486 SQ. FT.