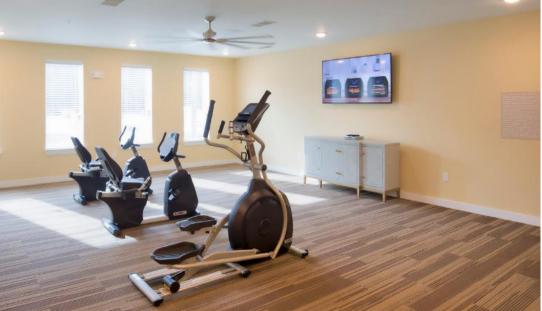

# **COMMUNITY AMENITIES**

- Fitness Center
- Movie Room
- Dog Park Area
- Outdoor Garden
- Living Room
- Activity Room with Kitchen
- Storage Spaces Available
- Courtyard Pavilion with Grills
- Monthly Resident Activities
- 24-Hour Emergency Maintenance
- Common Area with WI-FI
- Elevator
- Community Living Room with Computers
- Green Building