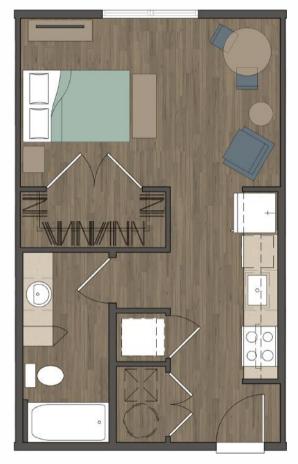

### **ONE BEDROOM** 1 BED | 1 BATH 641 SQ. FT.

**STUDIO** STUDIO | 1 BATH 486 SQ. FT.