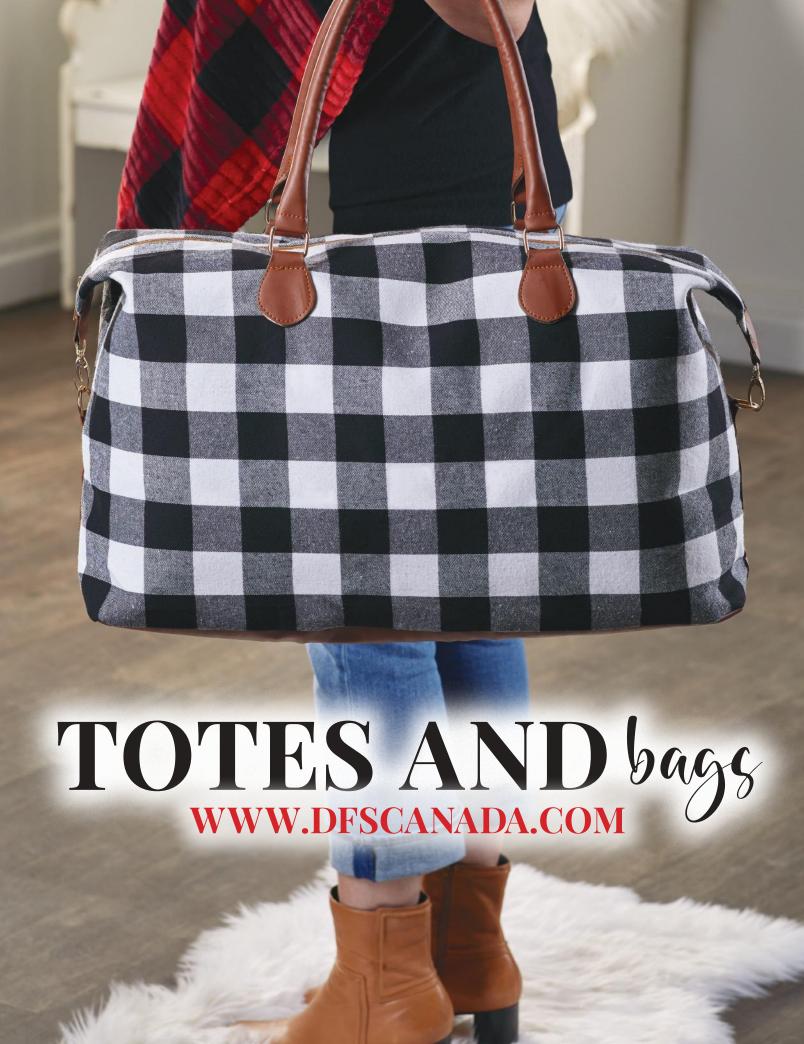

# 21357 FARMHOUSE PLAID WEEKENDER TOTE

This rustic farmhouse plaid "weekender" tote is ideal for short getaways, work or as your coveted "mommy bag"! Roomy main compartment with zipper closure fits larger items, while three interior pockets (one with zipper closure) keep your phone and other necessities safe and readily available. Oxford canvas, vegan leather with gold metal hardware. (16" x 22" x 10"; 10" double handles - 60 Lb. capacity)

\$45.00