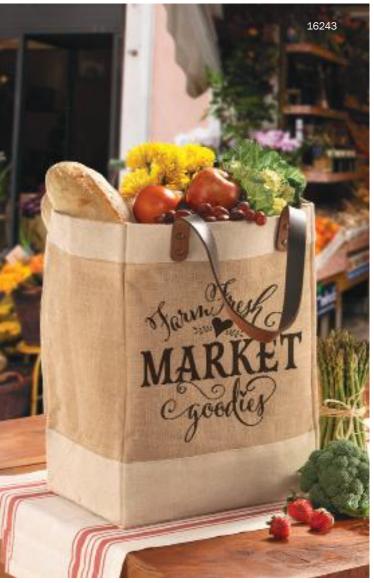

## 16243 JUTE MARKET TOTE

Roomy, natural jute tote perfect for taking to the store or market.

Trimmed in cotton canvas featuring a handy interior pocket. Sturdy faux leather straps for easy toting. (13" W x 17.5" H x 8" D)