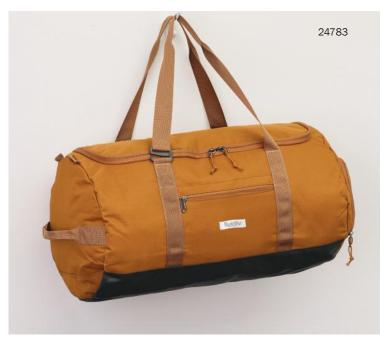

#### 24783 CHESTNUT GEAR DUFFLE BAG

Rugged water repellent weekender, overnight, or gym tote with shoe compartment! Large main duffel compartment with mesh interior pocket holds supplies or a change of clothes. Smaller items go in the exterior zipper pocket, plus keep shoes or laundry separate, by placing them in the lower section, also with zipper closure. Sturdy haul handles allow you to carry duffel in-hand, over-shoulder or as a backpack, making it a great companion for any journey. Oxford canvas, vegan leather made from 80% post-consumer recycled polywoven plastic. (25.6" x 12.6" x 12.6"; 10" adjustable handles, plus haul strap - 60 lb. capacity)

\$39.00