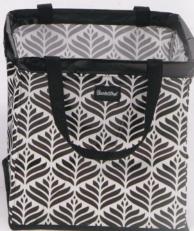

## 22209 MODERN GRAY TOTE TRIO

This handy set is as ideal for the beach, ballpark, shopping, travel, storage, as it is for organizing toys, craft supplies, sports equipment, and more! Use separately or together, and simply nest the shopping totes inside the large tote when you need to leave with more than you came with, or vice versa. Non-woven polypropylene made from 80% post-consumer recycled polywoven fibers. 3 (1 large 25.5" x 13.19 x 12.6"; 10" handles - 50 Lb. capacity, 2 standard 11.81" x 10" x 12.6"; 10" handles - 25 Lb. \$35.00