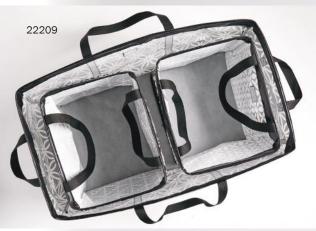

## 22209 MODERN GRAY TOTE TRIO

This handy set is as ideal for the beach, ballpark, shopping, travel, storage, as it is for organizing toys, craft supplies, sports equipment, and more! Use separately or together, and simply nest the shopping totes inside the large tote when you need to leave with more than you came with, or vice versa. Non-woven polypropylene made from 80% post-consumer recycled polywoven fibers. 3 (1 large 25.5" x 13.19 x 12.6"; 10" handles - 50 Lb. capacity, 2 standard 11.81" x 10" x 12.6"; 10" handles - 25 Lb. \$35.00