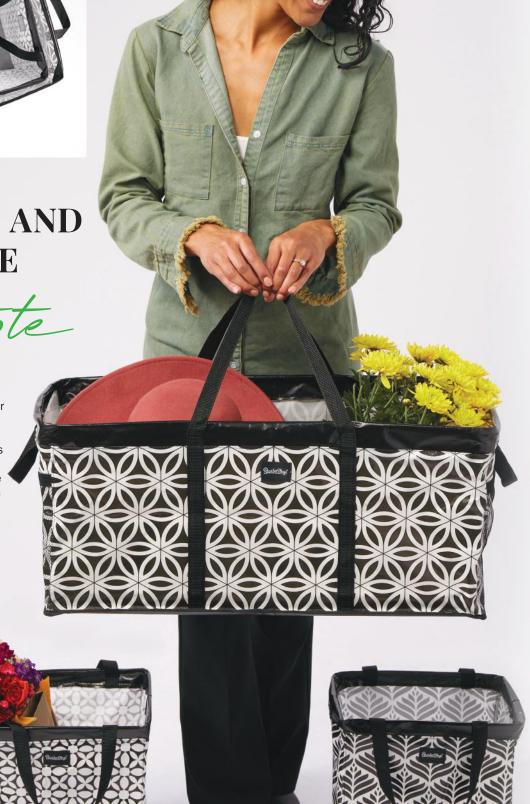

## 22209 MODERN GRAY TOTE TRIO

This handy set is as ideal for the beach, ballpark, shopping, travel, storage, as it is for organizing toys, craft supplies, sports equipment, and more! Use separately or together, and simply nest the shopping totes inside the large tote when you need to leave with more than you came with, or vice versa. Non-woven polypropylene made from 80% post-consumer recycled polywoven fibers. 3 (1 large 25.5" x 13.19 x 12.6"; 10" handles - 50 Lb. capacity, 2 standard 11.81" x 10" x 12.6"; 10" handles - 25 Lb. \$35.00