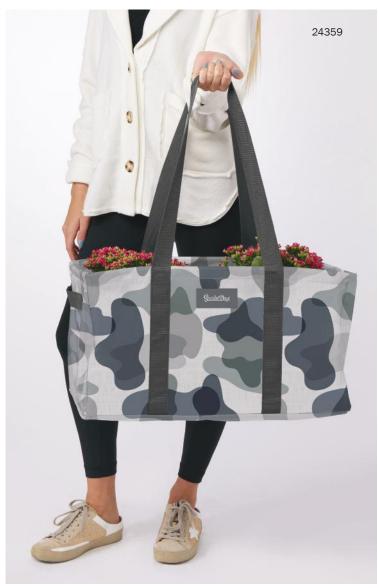

## 24359 TRUNKSTER TOTE

Great for organizing, transporting and storage too! Roomy interior, exterior pockets, and both handles and long straps. Ideal for everything from groceries, travel, child or pet supplies, and keeping your vehicle, or other space, tidy and organized. Oxford canvas. (25.5" x 13.25" x 14"; 12.75" long handles) \$24.00