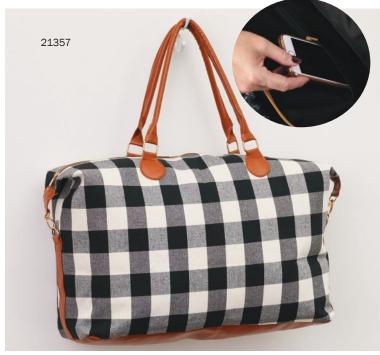

# 21357 FARMHOUSE PLAID WEEKENDER TOTE

This rustic farmhouse plaid "weekender" tote is ideal for short getaways, work or as your coveted "mommy bag"! Roomy main compartment with zipper closure fits larger items, while three interior pockets (one with zipper closure) keep your phone and other necessities safe and readily available. Oxford canvas, vegan leather with gold metal hardware. (16" x 22" x 10"; 10" double handles - 60 Lb. capacity)

\$45.00