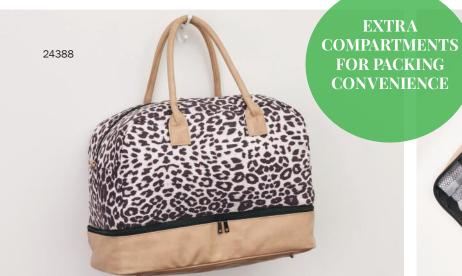

#### 24388 TROLLEY TOTE

Slip the trolley strap (luggage sleeve) over any standard-size rolling suitcase to lighten your load or traditionally carry this attractive weekend, short-term business, and daily trip bag! Roomy main compartment holds your larger items, while the lower compartment accommodates shoes or laundry, and 2 interior pockets (1 with zipper closure) keep small essentials from cash, to keys, to passports safe, organized and easily accessible. Oxford, vegan leather with metal hardware. (20" x 14.5" x 8.5";

> 10" \$49.00