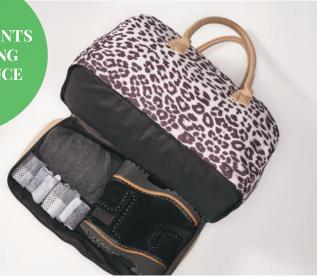

#### 24388 TROLLEY TOTE

Slip the trolley strap (luggage sleeve) over any standard-size rolling suitcase to lighten your load or traditionally carry this attractive weekend, short-term business, and daily trip bag! Roomy main compartment holds your larger items, while the lower compartment accommodates shoes or laundry, and 2 interior pockets (1 with zipper closure) keep small essentials from cash, to keys, to passports safe, organized and easily accessible. Oxford, vegan leather with metal hardware. (20" x 14.5" x 8.5";

> 10" \$49.00