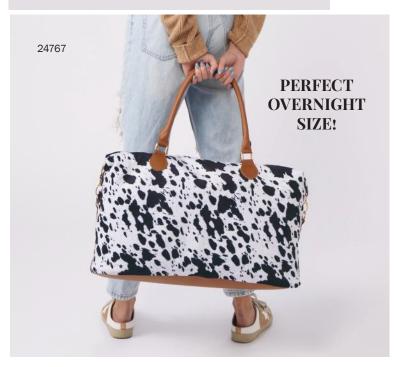

#### 24767 SPOTTED WEEKENDER TOTE

Velvety soft and stylish "weekender" tote is ideal for short getaways, work or as your coveted "mommy bag"! Roomy main compartment with zipper closure fits larger items, while two interior pockets (one with zipper closure) keep your phone and other necessities safe and available. Fleece, vegan leather with gold metal hardware. (24.5" x 15.7" x 8.25"; 10" double handles -50 Lbs. capacity) \$45.00