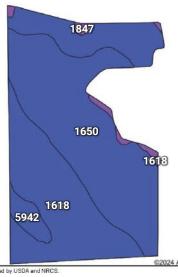

## **Maps + Photos**

State: Nebraska County: Garden Location: 25-15N-42W Township: Blue Creek Acres: 269.96\* Date: Aug. 20, 2024

#### SOILS

| OO I EO |                              |
|---------|------------------------------|
| Code    | Soil Description             |
| 1650    | Kuma loam, 0 to 1 % slopes   |
| 1618    | Keith loam, 1 to 3 % slopes  |
| 5942    | Duroc loam, 0 to 1 % slopes  |
| 1847    | Sulco loam 30 to 60 % slones |

| % of Field |
|------------|
| 48.4%      |
| 46.2%      |
| 3.5%       |
| 1.9%       |
|            |