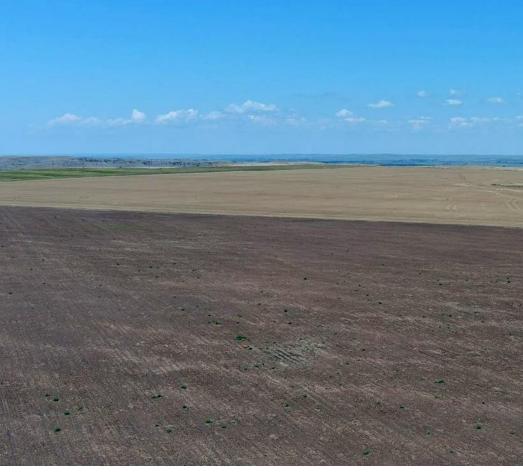

## **Description + Photos**

### 315.2± total assessed acres

Located along Highway 26 southeast of Lewellen, NE, this area is known for its excellent recreational opportunities. 315± total acres (per assessor).

Just minutes to Lake McConaughy and 24± miles to Ogallala & I-80.