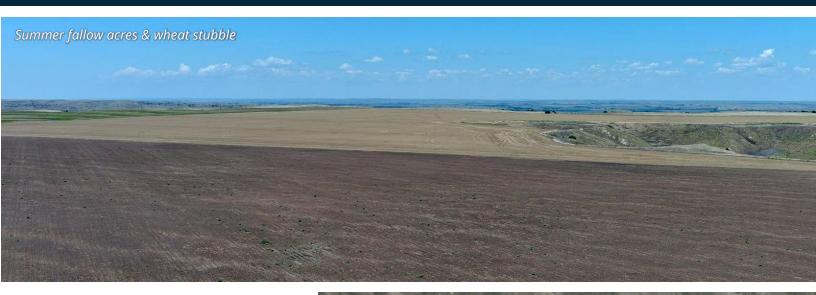

## **Description + Photos**

## **Description:**

### 315.2± total assessed acres

Located along Highway 26 southeast of Lewellen, NE, this area is known for its excellent recreational opportunities. 315± total acres (per assessor).

Just minutes to Lake McConaughy and 24± miles to Ogallala & I-80.