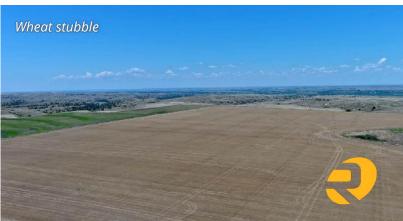

## **Description + Photos**

### 315.2± total assessed acres

Located along Highway 26 southeast of Lewellen, NE, this area is known for its excellent recreational opportunities. 315± total acres (per assessor).

Just minutes to Lake McConaughy and 24± miles to Ogallala & I-80.