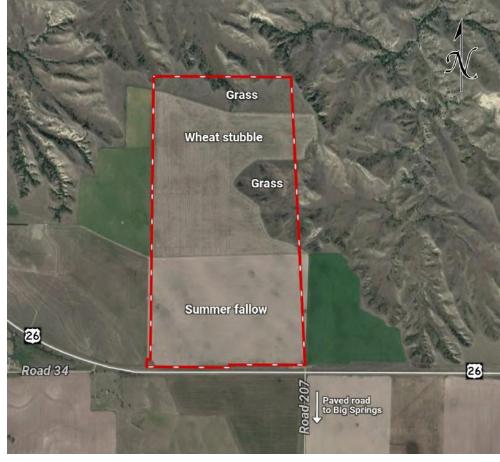

#### **QUICK FACTS**

- 250± dryland acres (deeded); 52.3± acres grass (deeded)
   \*acreage subject to land use trades on east/north boundaries
- · Garden County, NE
- Located 7.5± mi southeast of Lewellen, NE
- · Adjacent to Highway 26
- End of Road 207 (N) from Big Springs, NE
- · Possession subject to tenant lease
- FSA Base: 90.7 ac wheat @ 37 bu PLC yield; 92.8 ac corn @ 130 bu PLC yield