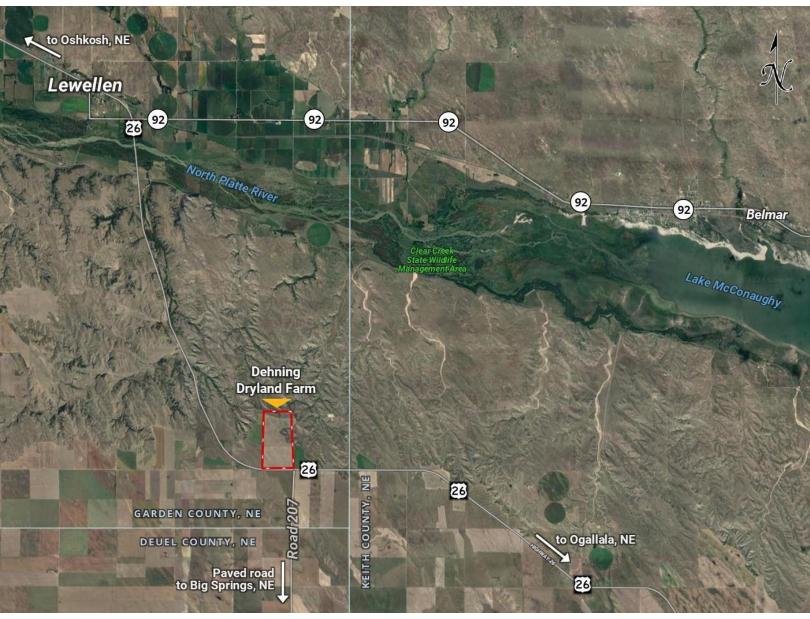

## **Maps + Photos**

State: Nebraska County: Garden Location: 25-15N-42W Township: Blue Creek Acres: 269.96\* Date: Aug. 20, 2024

### 315.2± total assessed acres

Located along Highway 26 southeast of Lewellen, NE, this area is known for its excellent recreational opportunities. 315± total acres (per assessor).

Just minutes to Lake McConaughy and 24± miles to Ogallala & I-80.

#### **QUICK FACTS**

- 250± dryland acres (deeded); 52.3± acres grass (deeded)
   \*acreage subject to land use trades on east/north boundaries
- · Garden County, NE
- Located 7.5± mi southeast of Lewellen, NE
- · Adjacent to Highway 26
- End of Road 207 (N) from Big Springs, NE
- · Possession subject to tenant lease
- FSA Base: 90.7 ac wheat @ 37 bu PLC yield; 92.8 ac corn @ 130 bu PLC yield