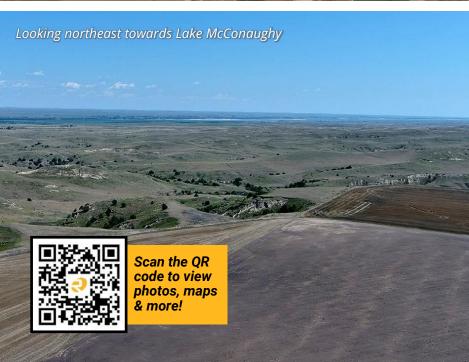

## **Dehning Dryland Farm**

**GARDEN COUNTY, NEBRASKA** 

**New Listing** 

315± Total Acres
250± Tillable Acres

Adjacent to Highway 26 near Lake McConaughy

Asking **\$472,000** 

**Office:** 970.522.7770 | **Toll Free:** 800.748.2589

### 315.2± total assessed acres

Located along Highway 26 southeast of Lewellen, NE, this area is known for its excellent recreational opportunities. 315± total acres (per assessor).

Just minutes to Lake McConaughy and 24± miles to Ogallala & I-80.