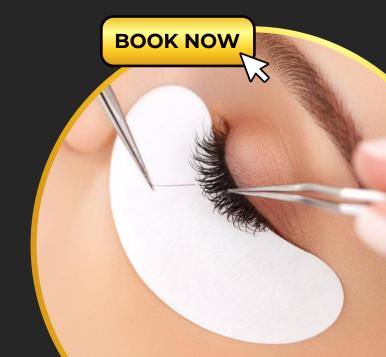

## Pixie Eyelashes

| ITEM                       | PRICE  |
|----------------------------|--------|
| Full Set Classic Eyelashes | \$ 120 |
| Classic Refill (1 weeks)   | \$ 50  |
| (2 weeks)                  | \$ 70  |
| (3 weeks)                  | \$ 80  |
| (4 weeks)                  | \$ 100 |
| Full Set Volume Eyelashes  | \$140+ |
| Volume Refill (2 weeks)    | \$70   |
| (3 weeks)                  | \$90   |
| (/wooks)                   | \$100  |