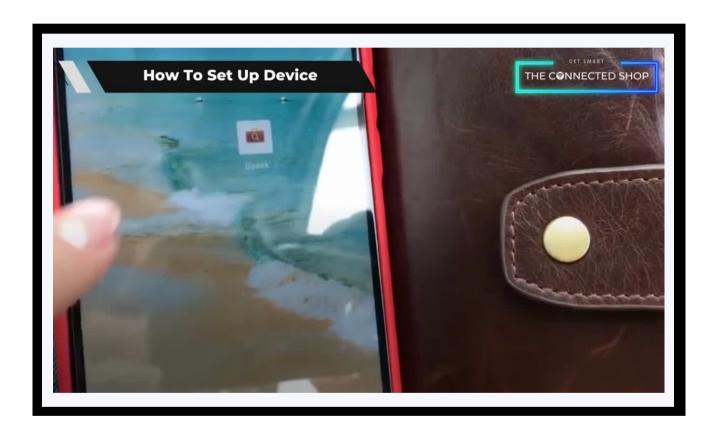

### I. Device Set Up

- 1. Set-up Guide
  - a) Set-up Video

#### 1. SET UP

- a. Remove all items from its original box and make sure to charge the device first for a few hours before using it
- b. Long-press the power button for at least 5 seconds or until it beeps to turn it on; do the same to turn the device off
- c. Proceed to the following steps on how to pair the device with the mobile app to remotely manage it