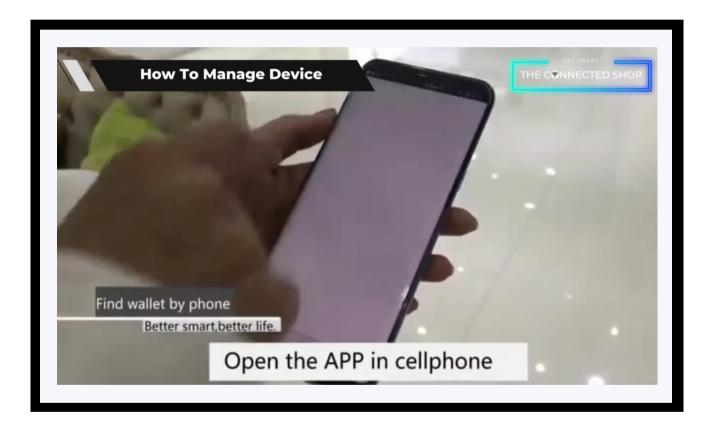

#### 2. INITIAL STATE OF YOUR DEVICE

#### a) Manage Device

- To locate the wallet when lost, open the mobile app to search for it through its alarm. You can even press the button on the wallet to search for your phone as long as both devices are still connected via Bluetooth
- Access and view the device's location history on the app
- Use the wallet to control your connected phone when taking photos