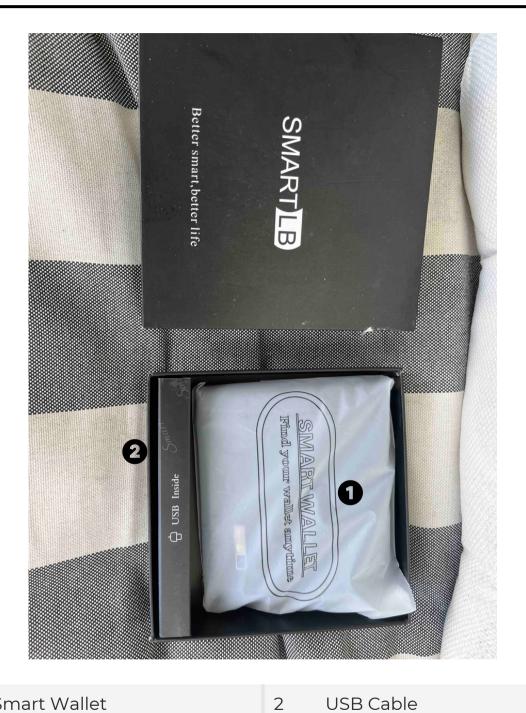

GET SMART

## THE CONNECTED SHOP





SMART BLUETOOTH WALLET STRAP USER MANUAL Welcome to the Smart Bluetooth Wallet Strap User Manual. Your easy step-by-step guide to set up and connect your Smart Bluetooth Wallet Strap. The device is designed to be convenient and user-friendly for everyone.





## **SUMMARY**

### I. Device Set Up



- 1. Set-up Guide
  - a) Set-up Video

#### II. Initialization



- 2. Initial State of your device
  - a) Manage Device

## III. Mobile App Connection



- 3. Registering on the Mobile App
  - a) Downloading the Mobile App
  - b) Adding Devices

## **PACKAGING DETAILS**



1 Smart Wallet

**USB** Cable

## STEP-BY-STEP SET-UP GUIDE





#### 1. SET UP



- a. Remove all items from its original box and make sure to charge the device first for a few hours before using it
- b. Long-press the power button for at least 5 seconds or until it beeps to turn it on; do the same to turn the device off
- c. Proceed to the following steps on how to pair the device with the mobile app to remotely manage it





#### 2. INITIAL STATE OF YOUR DEVICE



#### a) Manage Device

- To locate the wallet when lost, open the mobile app to search for it through its alarm. You can even press the button on the wallet to search for your phone as long as both devices are still connected via Bluetooth
- Access and view the device's location history on the app
- Use the wallet to contro