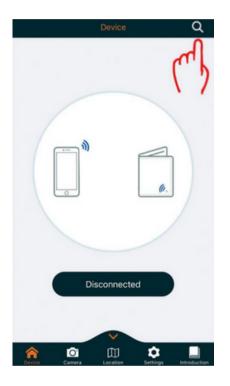

#### b) Adding Devices

To add devices on the app, please follow the instructions below. Your devices and phone must be connected to the same Wi-Fi network in order for this to work.

- To add a device on the mobile app, turn on the device and open the app. It will automatically connect afterwards. Otherwise, click the 'magnifying glass' icon at the top-right corner to begin searching for nearby devices
- It will show a 'Connected' message once the device has been paired successfully

- Once done, you can now perform different functions within the app, such as searching for your wallet when lost
- You can also access the device's location history and other settings
- Additionally, you may use the device to take a picture via Bluetooth when connected to your phone