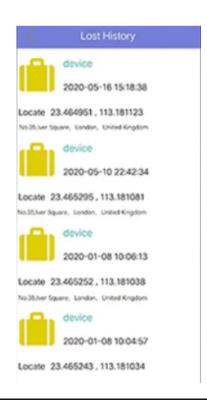

#### 2. INITIAL STATE OF YOUR DEVICE

#### a) Manage Device

- To locate the wallet when lost, open the mobile app to search for it through its alarm. You can even press the button on the wallet to search for your phone as long as both devices are still connected via Bluetooth
- Access and view the device's location history on the app
- Use the wallet to control your connected phone when taking photos