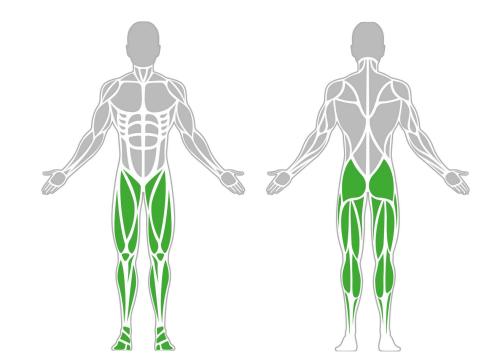

#### **Muscle Groups Focus**

#### **Steppers 600**

f bestrongworld

The stepper is one of the simplest exercise equipment that is excellent for strengthening the leg muscles, buttocks and sculpting the body as part of a bodyweight workout. It is especialyly recommended for athletes to develop a centre of gravity lift. The difficulty of the exercises can be increased by choosing from a range of steppers of different heights or by using accessories. The steppers usually consist of 3-5 elements, but can be extended to more or as little as a single element can be requested.