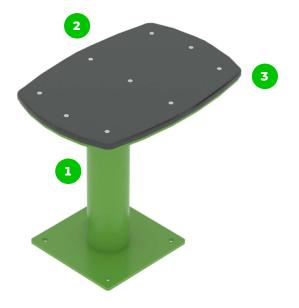

## Material specification

The element is made of high quality S235 steel, which has been cleaned via sandblasting. A corrosion resistant powder coating finish is then applied. Also available with galvanized surface for even greater protection and longevity!

The top surface of the device is covered with the highest quality non-slip HDPE.

The connecting elements are fastened with vandal-proof stainless steel screws and nuts.