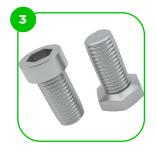

The top surface of the device is covered with the highest quality non-slip HDPE.

The connecting elements are fastened with vandal-proof stainless steel screws and nuts.