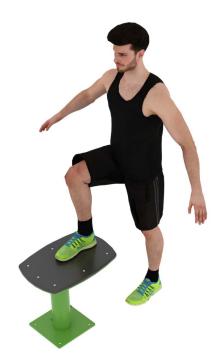

#### **Steppers 600**

f bestrongworld

The stepper is one of the simplest exercise equipment that is excellent for strengthening the leg muscles, buttocks and sculpting the body as part of a bodyweight workout. It is especialyly recommended for athletes to develop a centre of gravity lift. The difficulty of the exercises can be increased by choosing from a range of steppers of different heights or by using accessories. The steppers usually consist of 3-5 elements, but can be extended to more or as little as a single element can be requested.