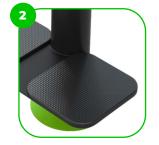

The top surface of the device is covered with the highest quality non-slip HDPE.

The connecting elements are fastened with vandal-proof stainless steel screws and nuts.