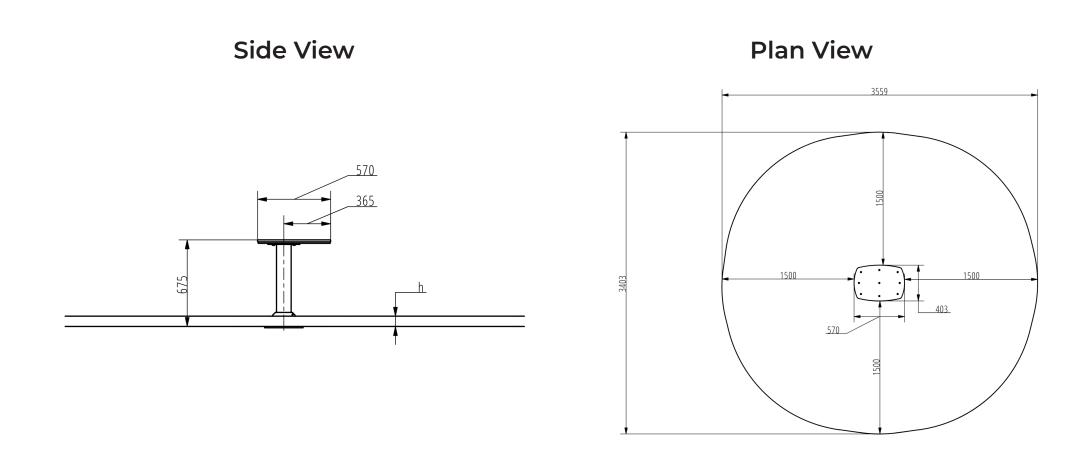

### **Technical specification**

| ÷ | Safety surfice area                                       | Around 1,5 m ra |
|---|-----------------------------------------------------------|-----------------|
|   | Net weight                                                |                 |
| ÷ | Material                                                  |                 |
|   | Critic fall height                                        | 685             |
| 5 | Color options                                             |                 |
| 5 | For more color options, discuss with your sales represent |                 |
| 1 |                                                           |                 |