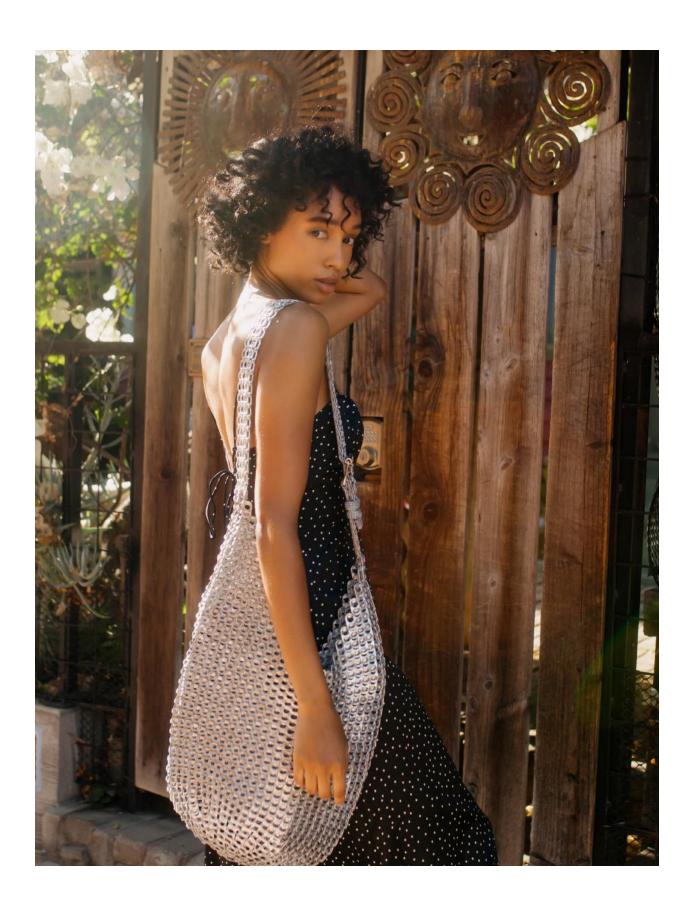

#### GRETA

Incredible lightweight metallic shoulder bag with a unique pliable texture. Beautifully finished with custom silver fabric liner, one large inside zipped pocket, custom metal top zip.

Size: 11  $\frac{1}{2}$ " W x 9" H x 2" D (expandable)

**Strap:** 21" L (10½" drop)

Size: 8" L x 4" H x 1" D (expandable)

**Thread color:** black, jeans blue, lime green, olive green, orange, pink, purple, red, sand, silver, teal, cobalt, yellow