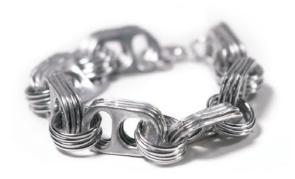

w on one shoulder or as a cross body.

**Size:** 14" L x 28" H x 1" D (expandable)

Strap: 20" strap drop (adjustable)



#### LENILDA

Lenilda Shoulder Bag. Drop-in chain strap. Zip closure. Metallic silver fabric lined interior. **Size:** 8" L x 4" H x 1"D (expandable)

Thread color: silver





#### **PUFF**

Puff Wristlet. Zip closure. Metallic silver fabric lined interior. Detachable strap.

**Size:** 7" L x 3 ½" H x 1" D (expandable)







#### DEBRA

Metallic silver waist length jacket with sleeves. Surprisingly lightweight, flexible and beautifully polished. Never fails to get attention and compliments.

**Size:** fits up to size 10. 29 inches from from back collar to hem, sleeves 24 inches long.

## BOLERO





#### CHAIN LINK BRACELET

Lobster clasp closure Total length 7.5" L





#### EARRINGS

Fun and lightweight Surgical steel earring wire Total drop length 3" L

#### CHAIN LINK NECKLACE

Total length 20" L, lobster clasp closure







#### **ESCAMA STUDIO**

Escama Studio works with Brazilian artists to design and hand-craft purses and accessories using something that most people throw away—recycled pop tabs.

Our shiny 'chain-mail' purses have an unusual allure that draws attention and compliments. It's a strange phenomenon that you will probably experience soon.

The word 'Escama' (es-KA-ma), means 'fish scales' in Portuguese, the language of Brazil. We chose the name because everything we make looks like the scales of a giant fish.

Aluminum soda tabs are the DNA of our purses and accessories. The cast-off tabs are purchased from recycling centers in Bra