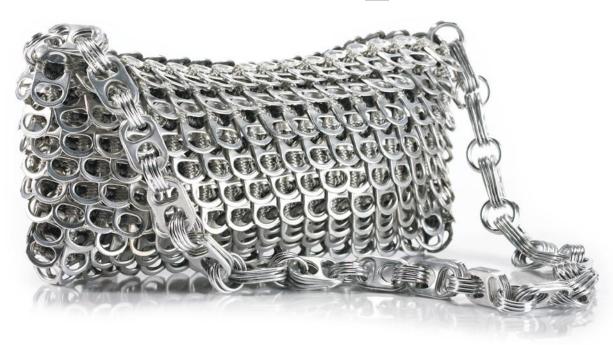

## **JAMIE**

Versatile purse that can be worn as a shoulder bag, clutch or crossbody. Comes with a detachable black leather shoulder strap and 40" long chain. Impeccably finished with custom silver fabric liner, one inside zipped pocket, custom metal top zip.

Size: 10" L x 7" H x 1" D (expandable)