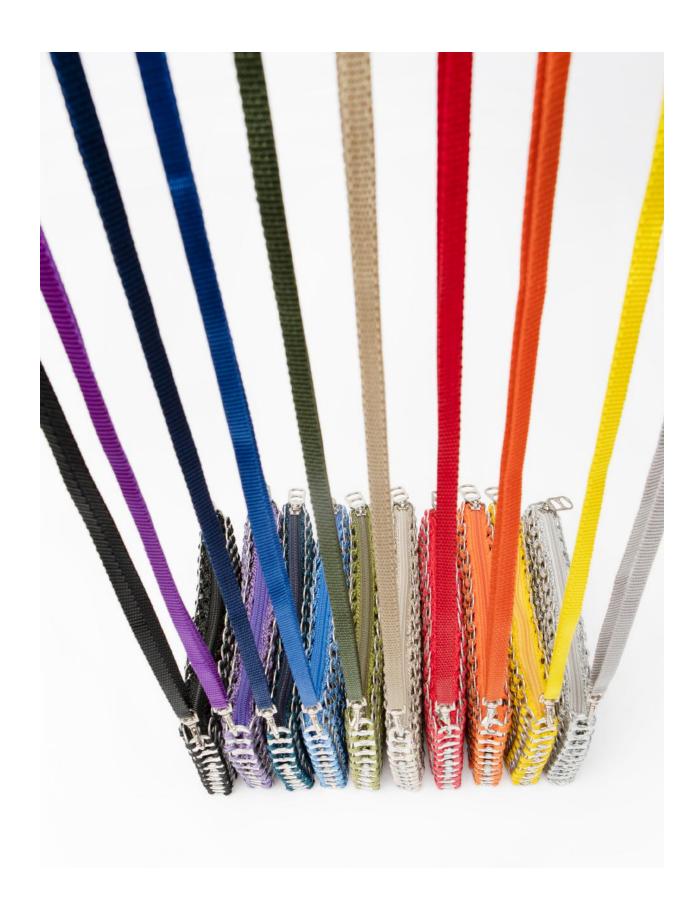

## STRAPS

Optional nylon wrist straps and cross-body straps now available.

**Thread color:** black, jeans blue, lime green, olive green, orange, pink, red, sand, silver, teal, white, yellow