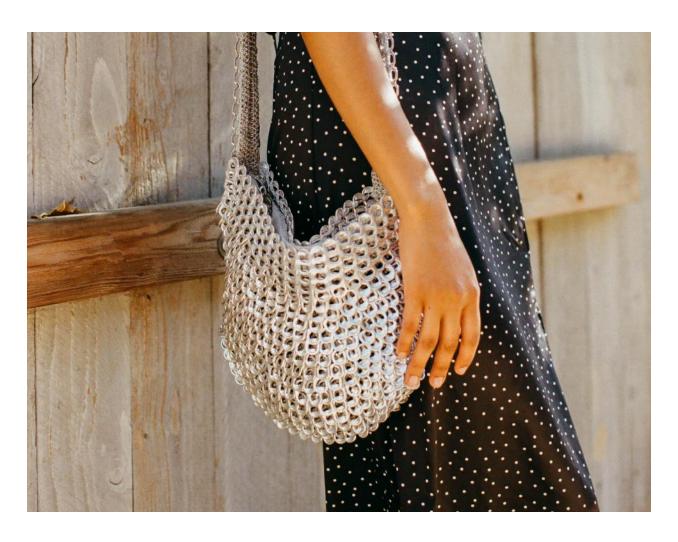

#### GRETA

Incredible lightweight metallic shoulder bag with a unique pliable texture. Beautifully finished with custom silver fabric liner, one large inside zipped pocket, custom metal top zip.

Size: 11  $\frac{1}{2}$ " W x 9" H x 2" D (expandable)

**Strap:** 21" L (10½" drop)

Size: 8" L x 4" H x 1" D (expandable)

**Thread color:** black, jeans blue, lime green, olive green, orange, pink, purple, red, sand, silver, teal, cobalt, yellow