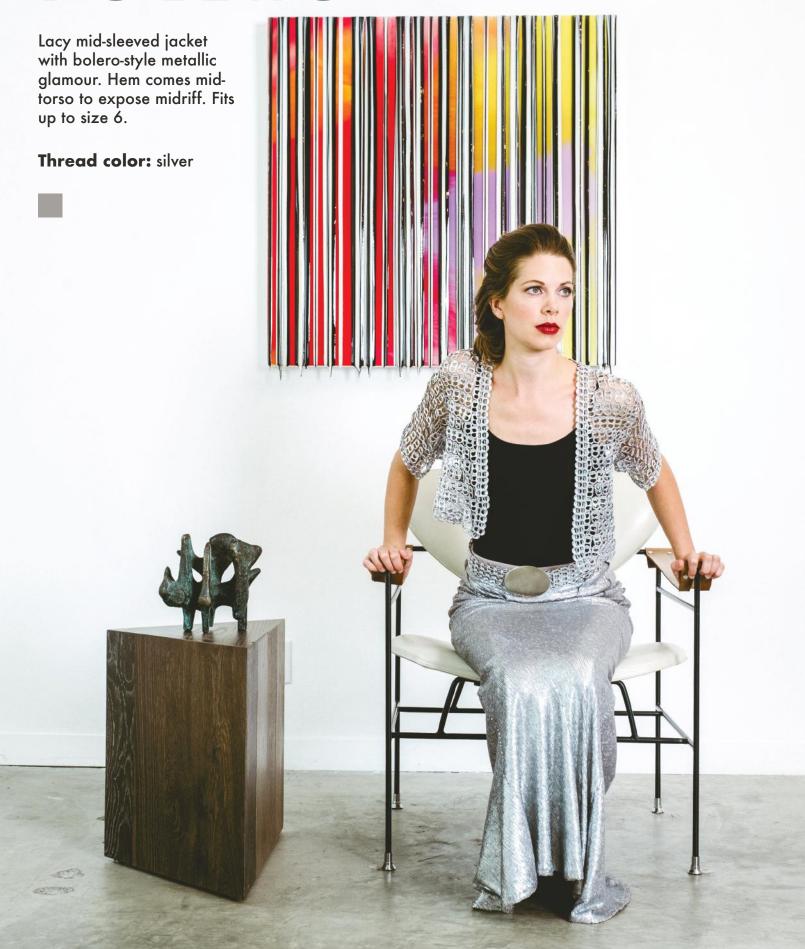

(strap drop 11")





Laura Hobo with crochet and pop top strap. Wear low on one shoulder or as a cross body.

**Size:** 14" L x 28" H x 1" D (expandable)

Strap: 20" strap drop (adjustable)



#### LENILDA

Lenilda Shoulder Bag. Drop-in chain strap. Zip closure. Metallic silver fabric lined interior. **Size:** 8" L x 4" H x 1"D (expandable)

Thread color: silver





#### **PUFF**

Puff Wristlet. Zip closure. Metallic silver fabric lined interior. Detachable strap.

**Size:** 7" L x 3 ½" H x 1" D (expandable)







#### DEBRA

Metallic silver waist length jacket with sleeves. Surprisingly lightweight, flexible and beautifully polished. Never fails to get attention and compliments.

**Size:** fits up to size 10. 29 inches from from back collar to hem, sleeves 24 inches long.

## BOLERO





#### CHAIN LINK BRACELET

Lobster clasp closure Total length 7.5" L





#### EARRINGS

Fun and lightweight Surgical steel earring wire Total drop length 3" L

#### CHAIN LINK NECKLACE

Total length 20" L, lobster clasp closure







#### **ESCAMA STUDIO**

Escama Studio works with Brazilian artists to design and hand-craft purses and accessories using something that most people throw away—recycled pop tabs.

Our shiny 'chain-mail' purses have an unusual allure that draws attention and compliments. It's a strange phenomenon that you will probably experience soon.

The word 'Escama' (es-KA-ma), means 'fish scales' in Portuguese, the language of Brazil. We chose the name because everything we make looks like the scales of a giant fish.

Aluminum soda tabs are the DNA of our purses and a