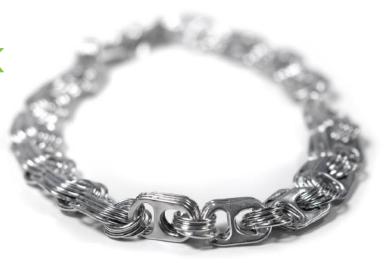

op-in chain strap. Zip closure. Metallic silver fabric lined interior. **Size:** 8" L x 4" H x 1"D (expandable)

Thread color: silver





#### **PUFF**

Puff Wristlet. Zip closure. Metallic silver fabric lined interior. Detachable strap.

**Size:** 7" L x 3 ½" H x 1" D (expandable)







#### DEBRA

Metallic silver waist length jacket with sleeves. Surprisingly lightweight, flexible and beautifully polished. Never fails to get attention and compliments.

**Size:** fits up to size 10. 29 inches from from back collar to hem, sleeves 24 inches long.

## BOLERO





#### CHAIN LINK BRACELET

Lobster clasp closure Total length 7.5" L





#### EARRINGS

Fun and lightweight Surgical steel earring wire Total drop length 3" L

#### CHAIN LINK NECKLACE

Total length 20" L, lobster clasp closure







#### **ESCAMA STUDIO**

Escama Studio works with Brazilian artists to design and hand-craft purses and accessories using something that most people throw away—recycled pop tabs.

Our shiny 'chain-mail' purses have an unusual allure that draws attention and compliments. It's a strange phenomenon that you will probably experience soon.

The word 'Escama' (es-KA-ma), means 'fish scales' in Portuguese, the language of Brazil. We chose the name because everything we make looks like the scales of a giant fish.

Aluminum soda tabs are the DNA of our purses and accessories. The cast-off tabs are purchased from recycling centers in Brazil and then washed, polished and trimmed until they are smooth. They're then upcycled into wearable works of art.

Each Escama bag tells a story stitched toget