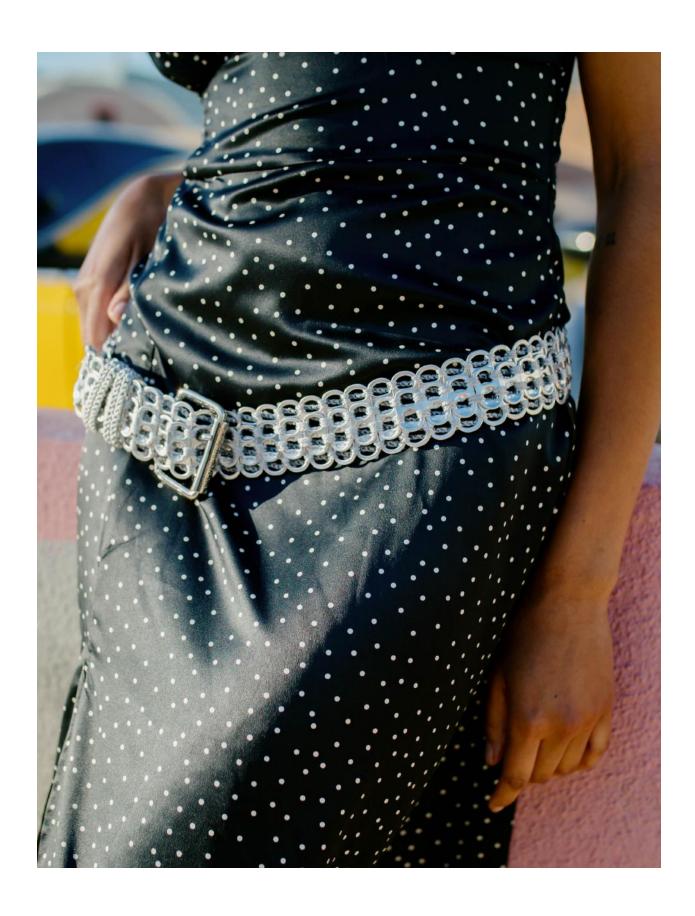

# HUGO

Lightweight metallic belt from upcycled pop tabs. Versatile accessory for many outfits – can be worn over a dress or with jeans.

Regular Size: 39" L

Large Size: 43" L

buckle dimension: 2 1/4" L x 1 3/4" W