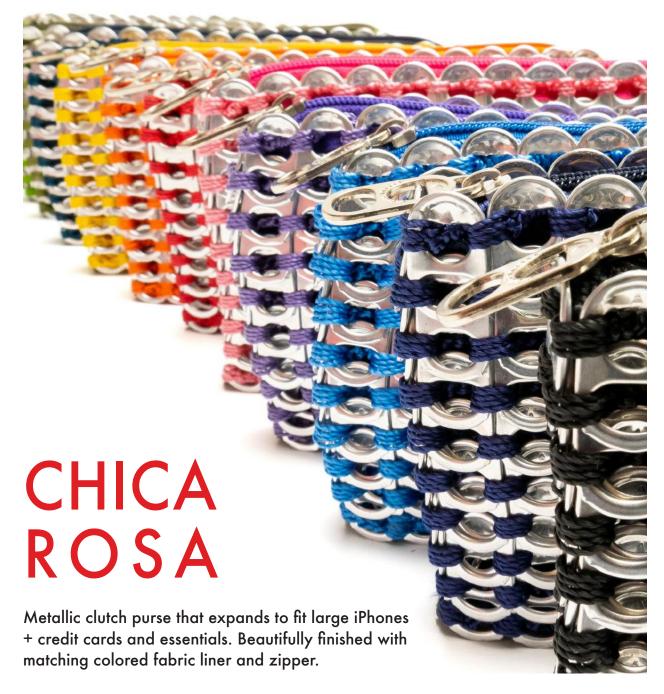

Cute coin pouch or credit card holder that fits perfectly in the palm of a hand. Beautifully finished with matching colored fabric liner and zipper.

Size: 5" L x 3" H x 1" D (expandable)

**Thread color:** black, jeans blue, lime green, olive green, orange, pink, red, sand, silver, teal, cobalt, yellow

## STRAPS

Optional nylon wrist straps and cross-body straps now available.

**Thread color:** black, jeans blue, lime green, olive green, orange, pink, red, sand, silver, teal, white, yellow