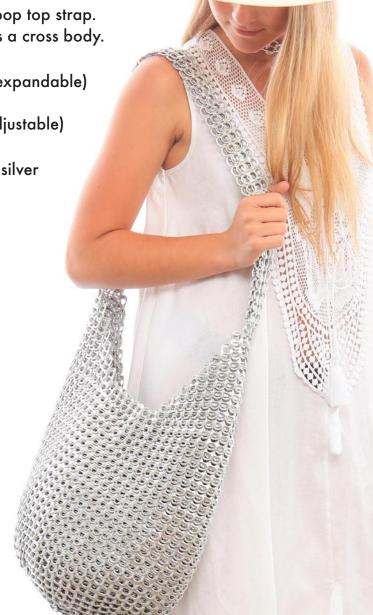

## MASHA

A functional and stylish cross-body messenger bag that gets compliments every day. Features include a fold-over flap for added security, hand crocheted strap, custom silver fabric liner, one large inside zipped pocket, custom metal top zip.

Size:  $10'' L \times 9'' H \times 2'' D$  (expandable)

Strap: drop 24"