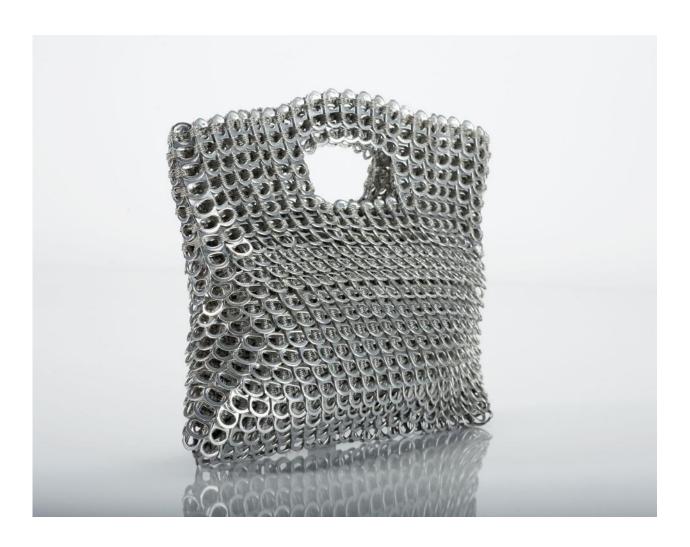

## LEDA

Alluring metallic cut-out clutch purse with a supple chain-mail texture. Can be used as a hand-held clutch for special events or for every day. Impeccably finished with custom silver fabric liner, one large inside zipped pocket, custom metal top zip.

**Size:** 11" L x 10" H x 2" D (expandable)