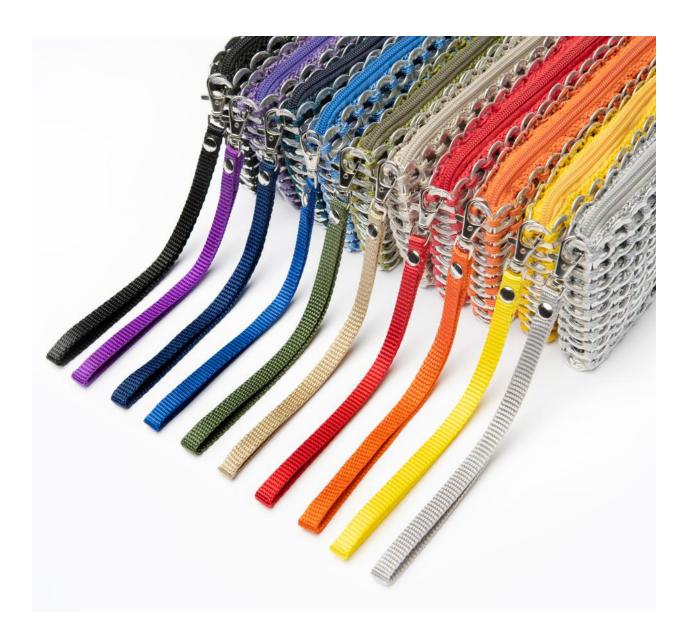

## STRAPS

Optional nylon wrist straps and cross-body straps now available.

**Thread color:** black, jeans blue, lime green, olive green, orange, pink, red, sand, silver, teal, white, yellow