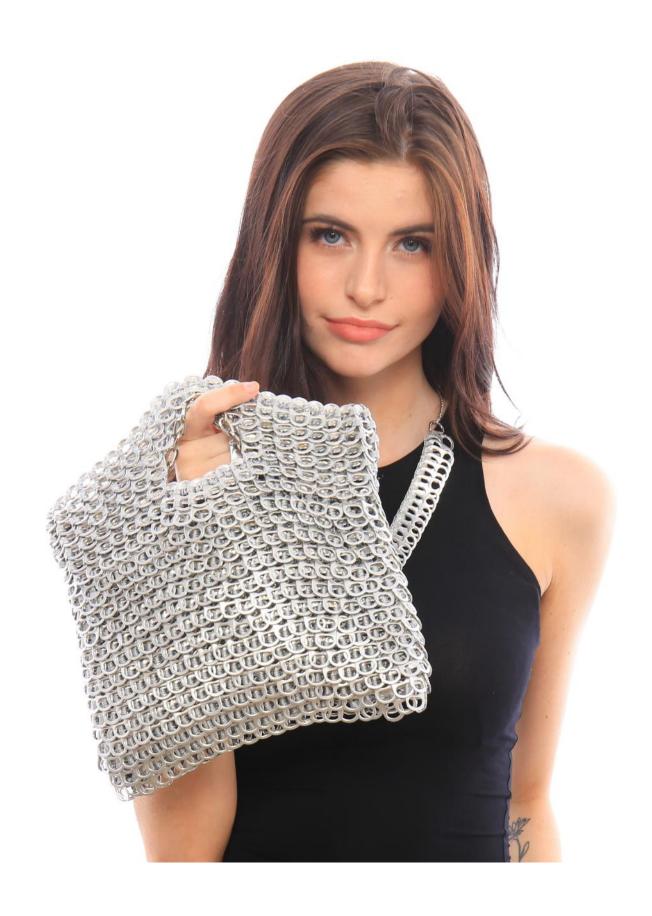

## LEDA

Alluring metallic cut-out clutch purse with a supple chain-mail texture. Can be used as a hand-held clutch for special events or for every day. Impeccably finished with custom silver fabric liner, one large inside zipped pocket, custom metal top zip.

**Size:** 11" L x 10" H x 2" D (expandable)