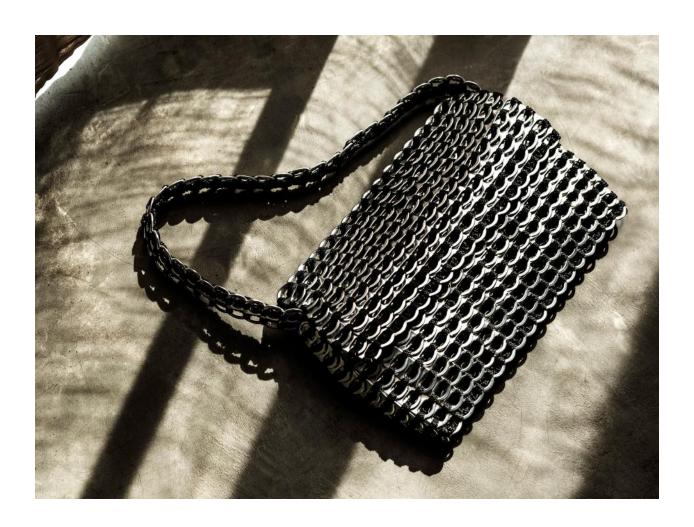

## GRETA CROSS BODY

Stylish metallic crossbody bag with a supple pliable texture and hand crocheted strap. Beautifully finished with custom silver fabric liner, one large inside zipped pocket, custom metal top zip.

Size:  $11 \frac{1}{2}$ " W x 9" H x 2" D (expandable)

Strap: 40" total length (adjustable)