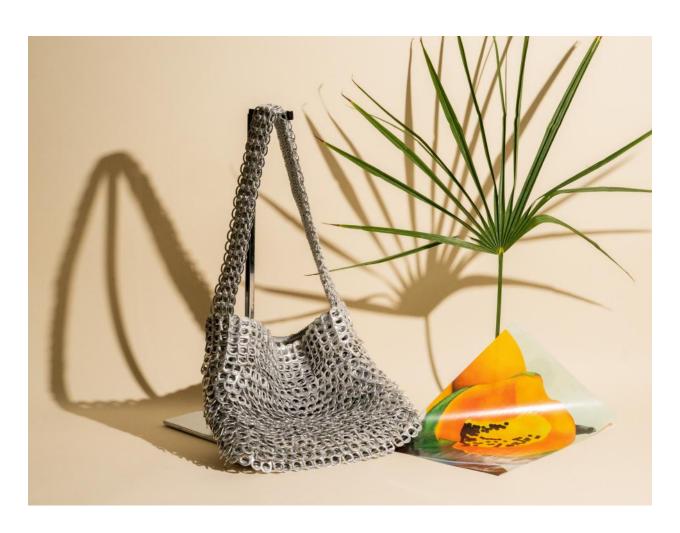

#### SOCCORO

Medium sized shoulder bag that can be worn as an everyday bag or for going out. Impeccably finished with custom silver fabric liner, one large inside zipped pocket, custom metal top zip.

Size:  $14'' L \times 9'' H \times 2 \frac{1}{2}'' D$  (expandable)

Strap: 22" long strap (strap drop 11")