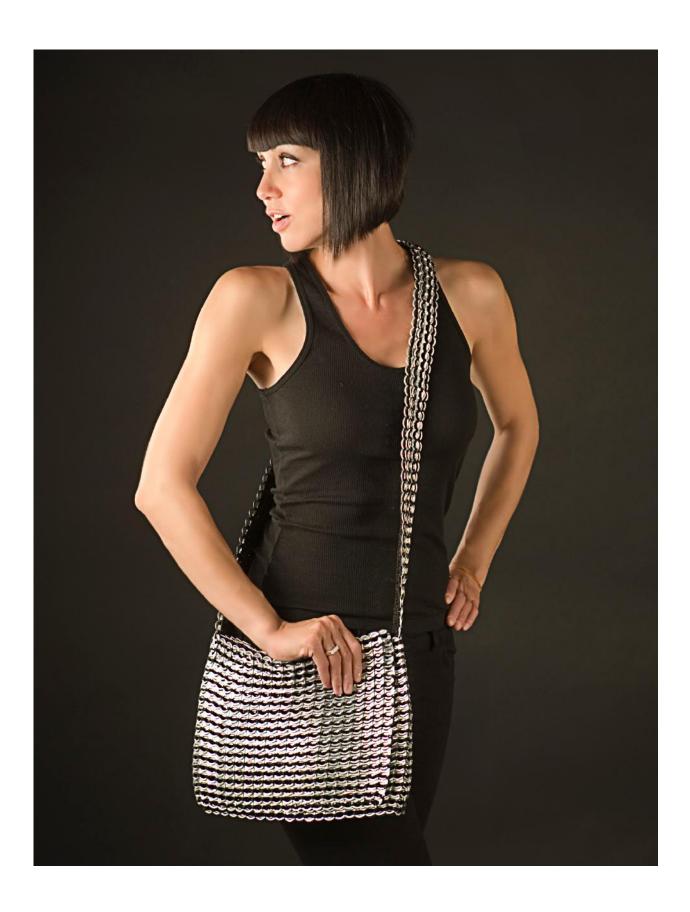

## MASHA

A functional and stylish cross-body messenger bag that gets compliments every day. Features include a fold-over flap for added security, hand crocheted strap, custom silver fabric liner, one large inside zipped pocket, custom metal top zip.

Size:  $10'' L \times 9'' H \times 2'' D$  (expandable)

Strap: drop 24"