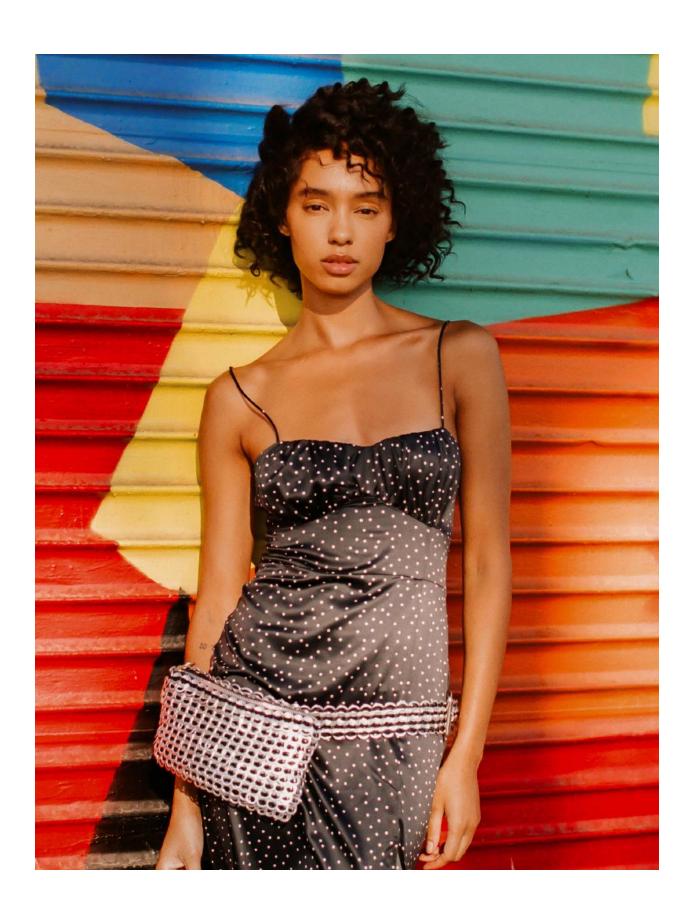

#### BANDOLIER

Belt bag that can be worn around the waist or on one shoulder. Fits phone and other essentials. One compartment with zipper top. Buckle fastens at any length.

**Bag Size**:  $9 \frac{1}{2}$ " L x  $5 \frac{1}{2}$ " H x 2" D (expandable)

Size: Total belt length 44" L (adjustable)