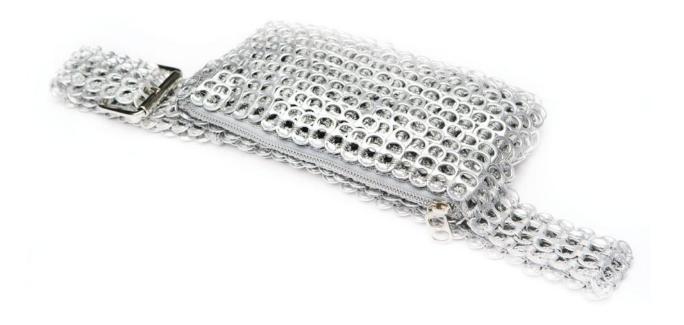

#### BANDOLIER

Belt bag that can be worn around the waist or on one shoulder. Fits phone and other essentials. One compartment with zipper top. Buckle fastens at any length.

**Bag Size**:  $9 \frac{1}{2}$ " L x  $5 \frac{1}{2}$ " H x 2" D (expandable)

Size: Total belt length 44" L (adjustable)