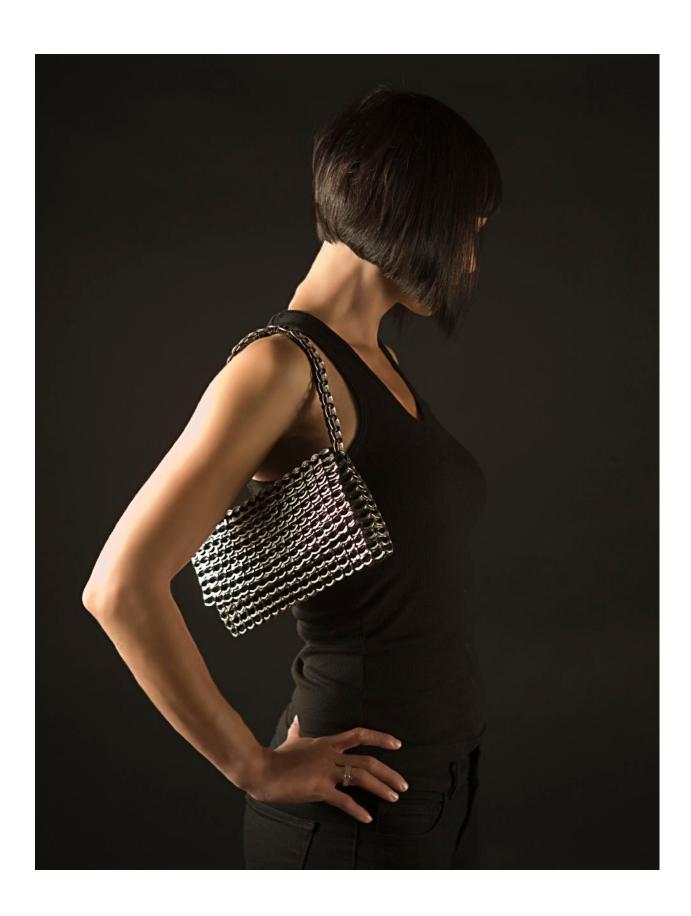

## **JAMIE**

Versatile purse that can be worn as a shoulder bag, clutch or crossbody. Comes with a detachable black leather shoulder strap and 40" long chain. Impeccably finished with custom silver fabric liner, one inside zipped pocket, custom metal top zip.

Size: 10" L x 7" H x 1" D (expandable)