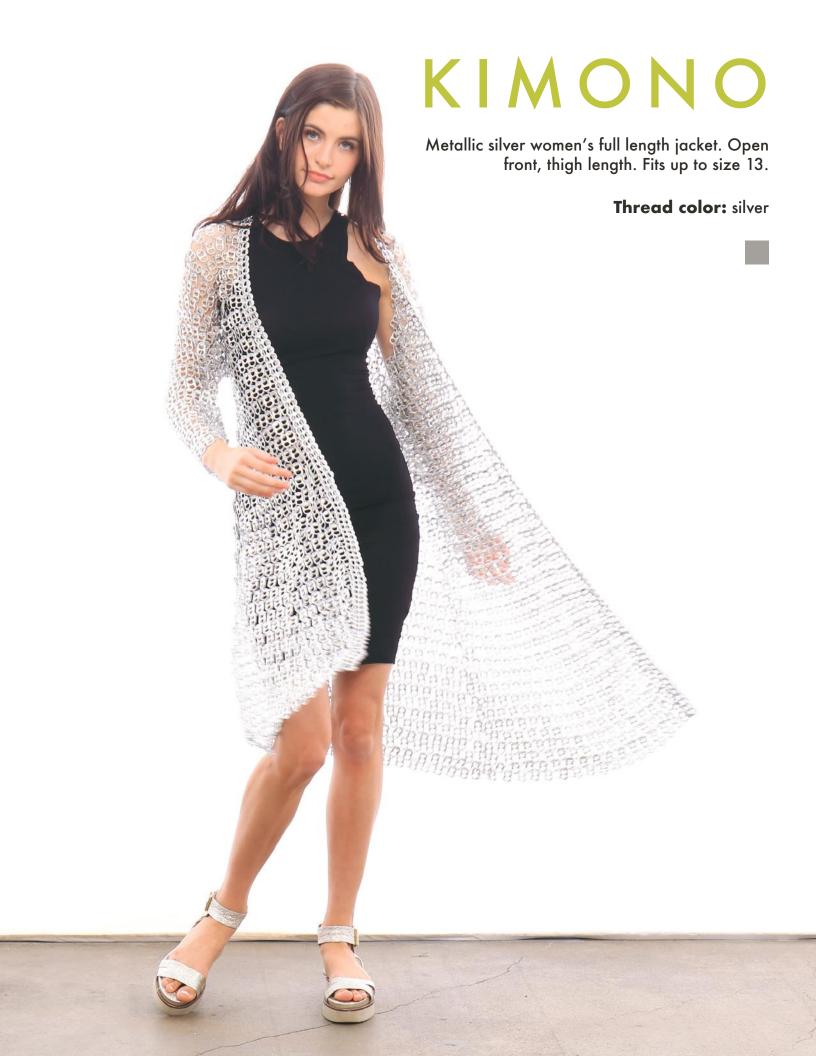

#### DEBRA

Metallic silver waist length jacket with sleeves. Surprisingly lightweight, flexible and beautifully polished. Never fails to get attention and compliments.

**Size:** fits up to size 10. 29 inches from from back collar to hem, sleeves 24 inches long.

## BOLERO