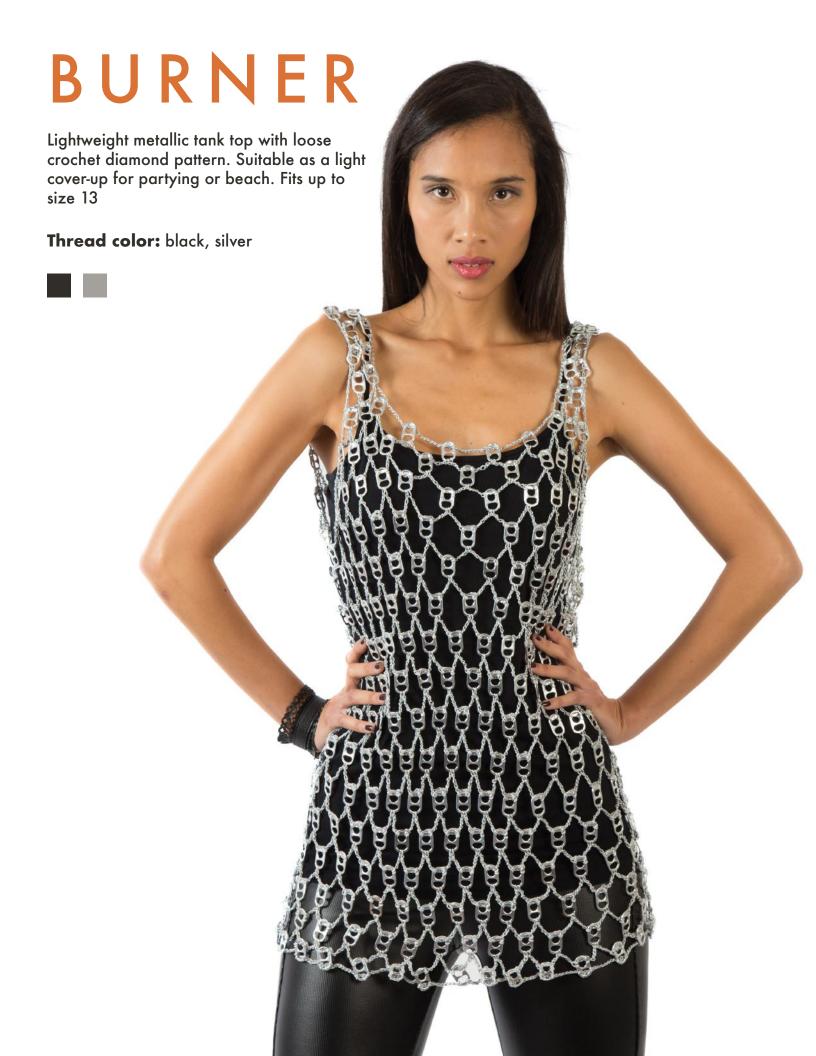

strap drop 11")





Laura Hobo with crochet and pop top strap. Wear low on one shoulder or as a cross body.

**Size:** 14" L x 28" H x 1" D (expandable)

Strap: 20" strap drop (adjustable)



#### LENILDA

Lenilda Shoulder Bag. Drop-in chain strap. Zip closure. Metallic silver fabric lined interior. **Size:** 8" L x 4" H x 1"D (expandable)

Thread color: silver





#### **PUFF**

Puff Wristlet. Zip closure. Metallic silver fabric lined interior. Detachable strap.

**Size:** 7" L x 3 ½" H x 1" D (expandable)







#### DEBRA

Metallic silver waist length jacket with sleeves. Surprisingly lightweight, flexible and beautifully polished. Never fails to get attention and compliments.

**Size:** fits up to size 10. 29 inches from from back collar to hem, sleeves 24 inches long.

## BOLERO





#### CHAIN LINK BRACELET

Lobster clasp closure Total length 7.5" L





#### EARRINGS

Fun and lightweight Surgical steel earring wire Total drop length 3" L

#### CHAIN LINK NECKLACE

Total length 20" L, lobster clasp closure







#### **ESCAMA STUDIO**

Escama Studio works with Brazilian artists to design and hand-craft purses and accessories using something that most people throw away—recycled pop tabs.

Our shiny 'chain-mail' purses have an unusual allure that draws attention and compliments. It's a strange phenomenon that you will probably experience soon.

The word 'Escama' (es-KA-ma), means 'fish scales' in Portuguese, the language of Brazil. We chose the name because everything we make looks like the scales of a giant fish.

Aluminum soda tabs are the DNA of our purses and acc