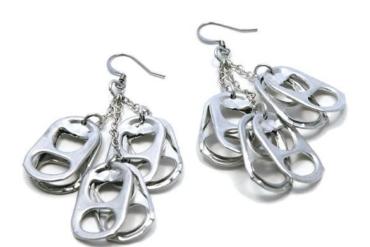

#### EARRINGS

Fun and lightweight Surgical steel earring wire Total drop length 3" L