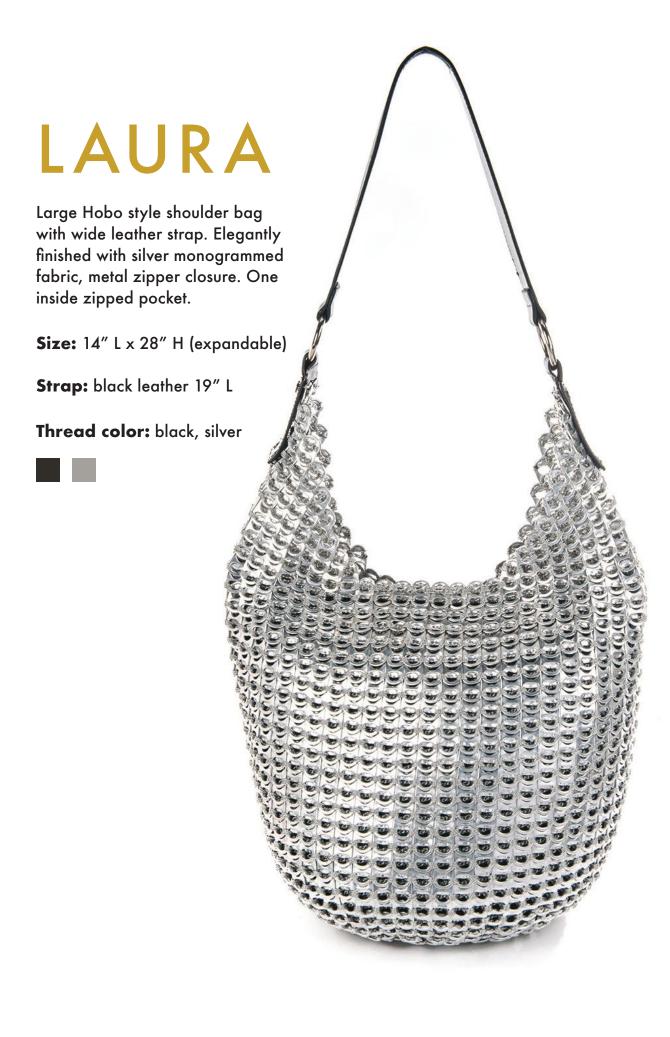

## **JAMIE**

Versatile purse that can be worn as a shoulder bag, clutch or crossbody. Comes with a detachable black leather shoulder strap and 40" long chain. Impeccably finished with custom silver fabric liner, one inside zipped pocket, custom metal top zip.

Size: 10" L x 7" H x 1" D (expandable)