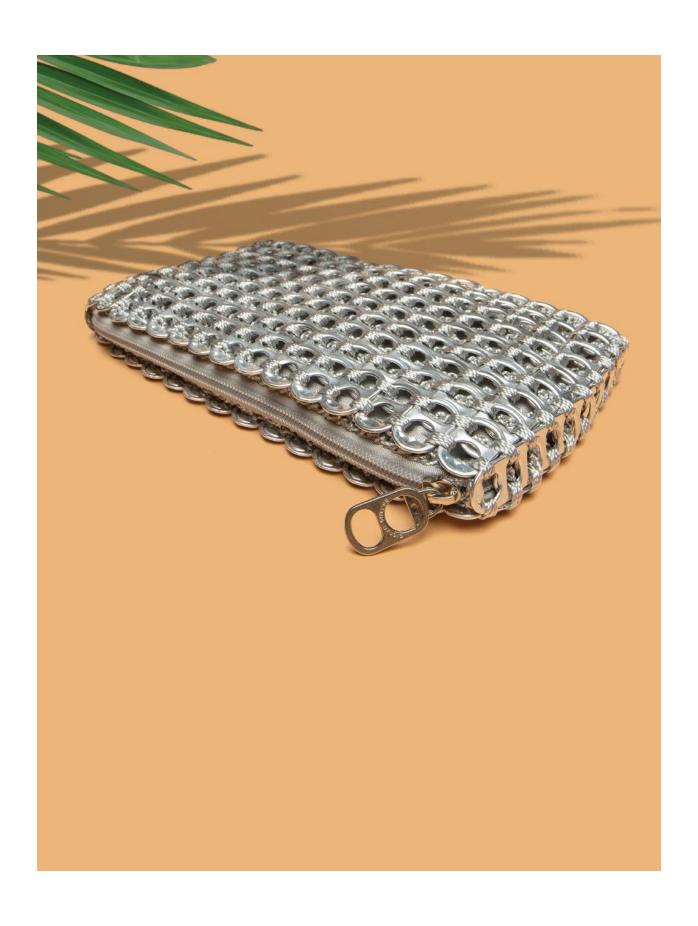

#### **PUFF**

Puff Wristlet. Zip closure. Metallic silver fabric lined interior. Detachable strap.

**Size:** 7" L x 3 ½" H x 1" D (expandable)