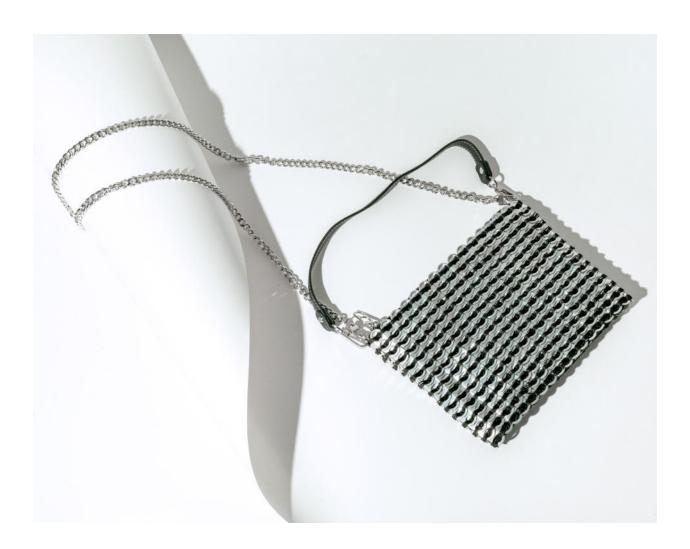

## LEDA

Alluring metallic cut-out clutch purse with a supple chain-mail texture. Can be used as a hand-held clutch for special events or for every day. Impeccably finished with custom silver fabric liner, one large inside zipped pocket, custom metal top zip.

**Size:** 11" L x 10" H x 2" D (expandable)