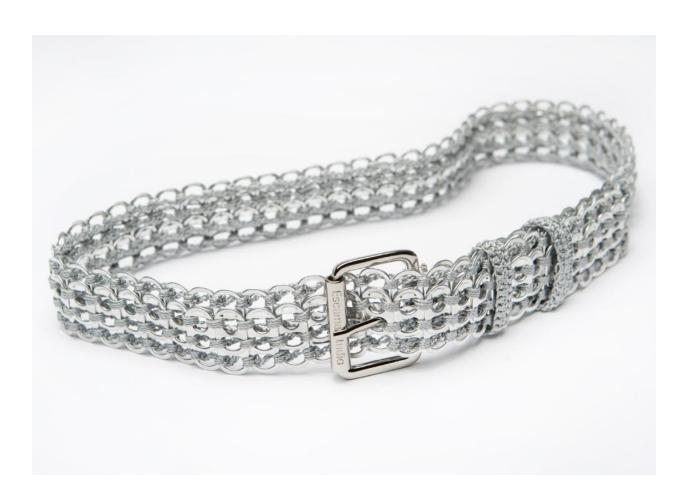

# HUGO

Lightweight metallic belt from upcycled pop tabs. Versatile accessory for many outfits – can be worn over a dress or with jeans.

Regular Size: 39" L

Large Size: 43" L

buckle dimension: 2 1/4" L x 1 3/4" W