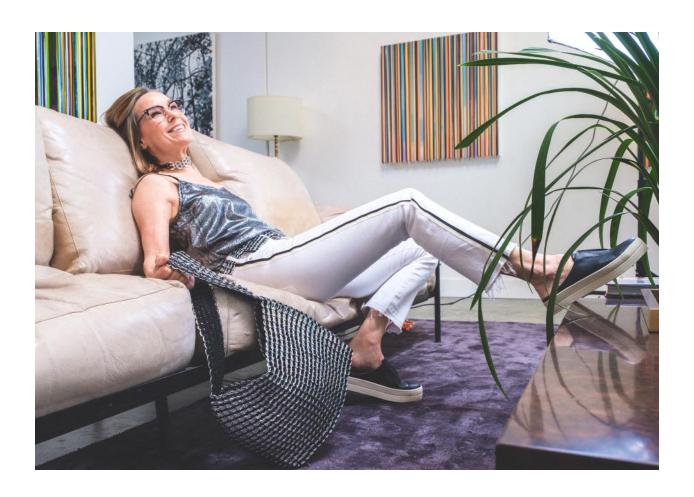

Size:  $14'' L \times 9'' H \times 2 \frac{1}{2}'' D$  (expandable)

Strap: 22" long strap (strap drop 11")

Laura Hobo with crochet and pop top strap. Wear low on one shoulder or as a cross body.

**Size:** 14" L x 28" H x 1" D (expandable)

Strap: 20" strap drop (adjustable)