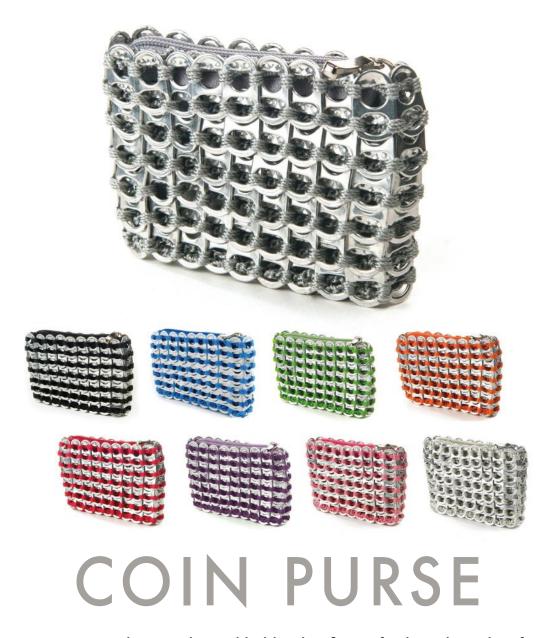

Cute coin pouch or credit card holder that fits perfectly in the palm of a hand. Beautifully finished with matching colored fabric liner and zipper.

Size: 5" L x 3" H x 1" D (expandable)

**Thread color:** black, jeans blue, lime green, olive green, orange, pink, red, sand, silver, teal, cobalt, yellow