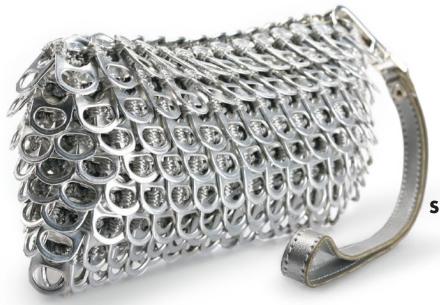

Size:  $14'' L \times 9'' H \times 2 \frac{1}{2}'' D$  (expandable)

Strap: 22" long strap (strap drop 11")

Laura Hobo with crochet and pop top strap. Wear low on one shoulder or as a cross body.

**Size:** 14" L x 28" H x 1" D (expandable)

Strap: 20" strap drop (adjustable)