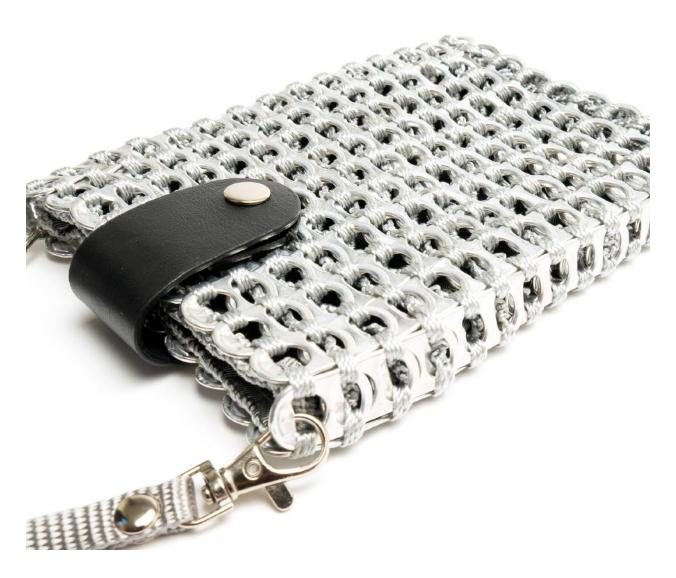

# SMART BAG

Stylish crossbody cellphone bag that fits large iPhone & Android phones. Comes with custom silver fabric liner, leather fold-over snap for security, adjustable nylon cross-body strap.

Size: 5" L x 7" H x 1" D (expandable)