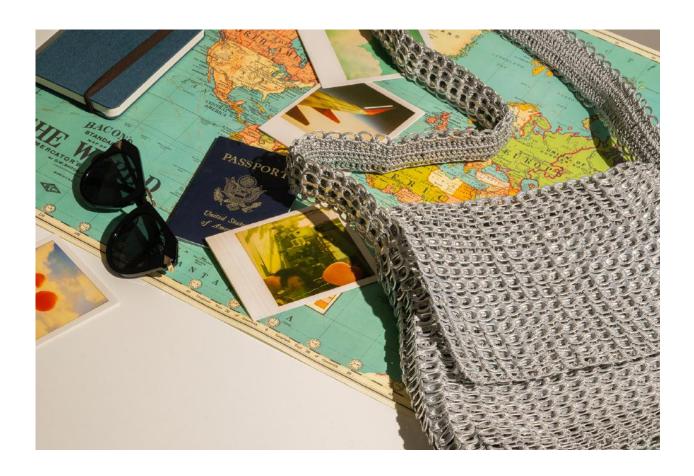

#### GRETA

Incredible lightweight metallic shoulder bag with a unique pliable texture. Beautifully finished with custom silver fabric liner, one large inside zipped pocket, custom metal top zip.

Size: 11  $\frac{1}{2}$ " W x 9" H x 2" D (expandable)

**Strap:** 21" L (10½" drop)

Size: 8" L x 4" H x 1" D (expandable)

**Thread color:** black, jeans blue, lime green, olive green, orange, pink, purple, red, sand, silver, teal, cobalt, yellow