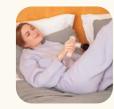

To effectively warm up your muscles before exercise.

To relax, unwind, and have fun at the end of the day, cosy on the sofa while watching TV.

To relieve tension and stiffness after long workdays and travel, reducing the sensations of fatigue and jet lag.

On holiday or while travelling, thanks to it's light weight and compact size.

4 interchangeable heads and four massage speeds (up to  $3000 {\rm rpm}).$ 

Fast-charging lithium battery (Type C, 2000mAh), powering 3~7 hours of massage. Use Lola for 10 minutes every day for 60 days without needing to charge.