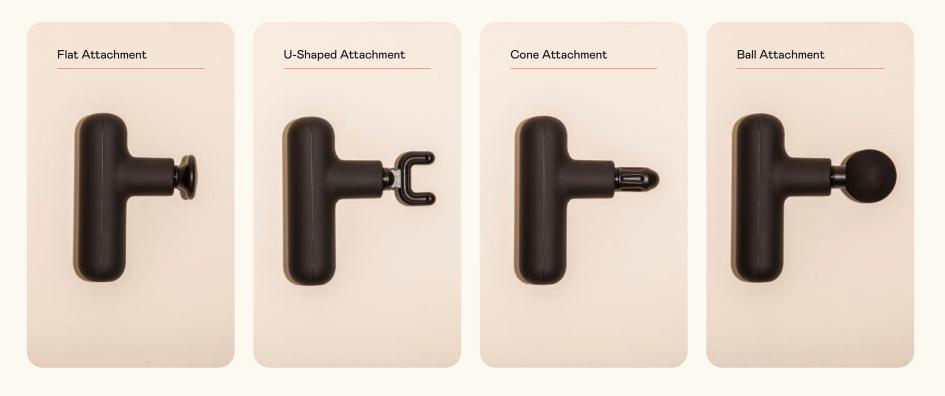

Four interchangeable attachments, for different massage techniques.

Smoothly massage flat major muscle groups, for example on the back and chest.

Targeted massage for narrower parts of the body, such as the neck as well as the ankles and calf muscles. A percussion-style technique for deeper massage, perfect at acupressure points. Gently massage soft tissues and more sensitive areas for relaxation.