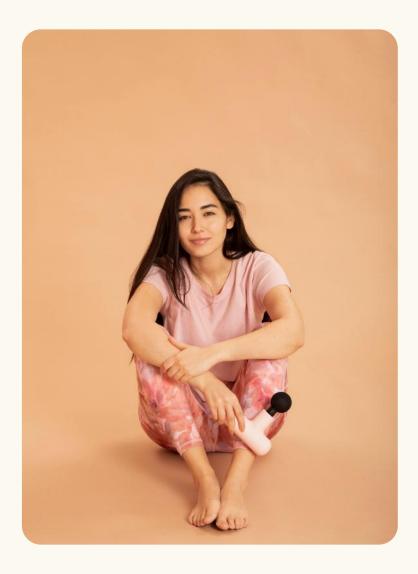

## Lola can be used in lots of ways:

To prevent post-exercise soreness and speed up muscle recovery after a workout.

To prevent and break up muscular adhesions (or 'knots), relieving pain and keeping you moving.

To effectively warm up your muscles before exercise.

To relax, unwind, and have fun at the end of the day, cosy on the sofa while watching TV.

To relieve tension and stiffness after long workdays and travel, reducing the sensations of fatigue and jet lag.