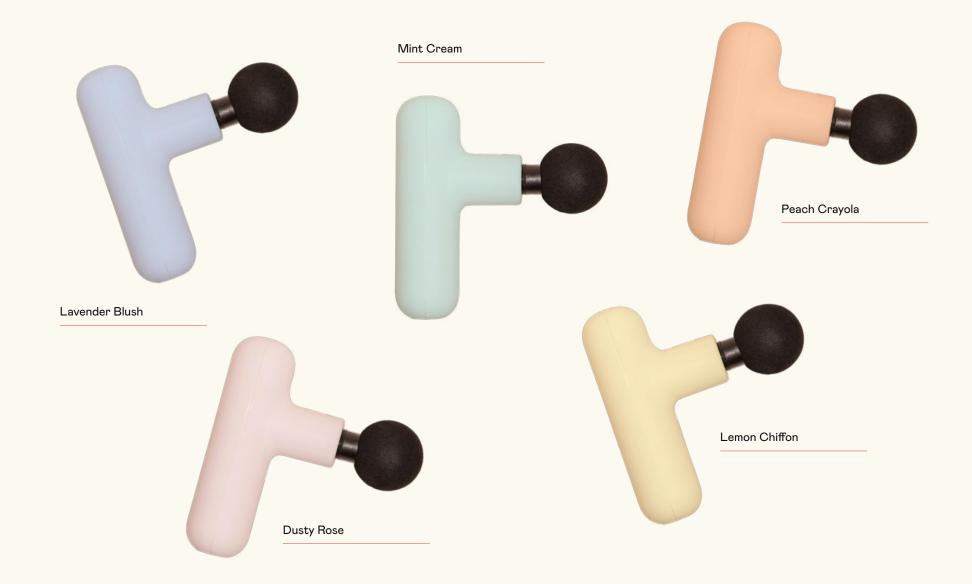

Lola is different. Lightweight and pocket-sized, but just as powerful and effective as the market-leading technology.

The Lola woman works hard, plays hard and has time to fit in self-care routines too...

She's often commuting or fitting in other responsibilities alongside her training, which is why Lola's size matters the same size as an iPhone and ultra lightweight, Lola is perfect to carry in a handbag or gym bag.

She's busy, which is why Lola's efficiency matters - rapid charging, a long battery life and ultra-quiet performance means she can relax and recover on the go.

She's stylish, which is why Lola's looks matter - slimline, elegant and effortlessly modern looking, Lola fits right in with her other technology and accessories.