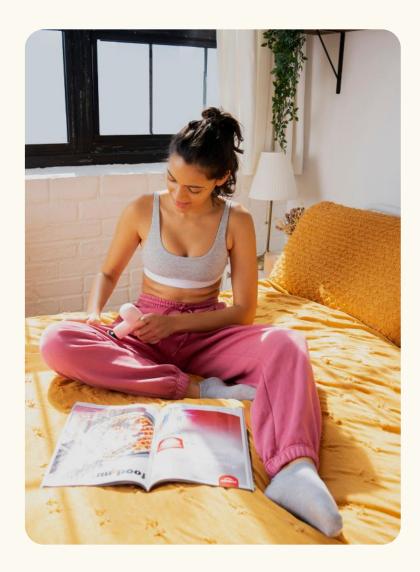

## Lola can be used in lots of ways:

To prevent post-exercise soreness and speed up muscle recovery after a workout.

To prevent and break up muscular adhesions (or 'knots), relieving pain and keeping you moving.

To effectively warm up your muscles before exercise.

To relax, unwind, and have fun at the end of the day, cosy on the sofa while watching TV.

To relieve tension and stiffness after long workdays and travel, reducing the sensations of fatigue and jet lag.

On holiday or while travelling, thanks to it's light weight and compact size.

4 interchangeable heads and four massage speeds (up to  $3000 {\rm rpm}).$ 

Fast-charging lithium battery (Type C, 2000mAh), powering 3~7 hours of massage. Use Lola for 10 minutes every day for 60 days without needing to charge.