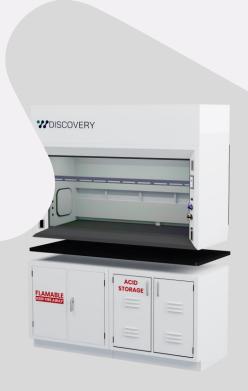

### Discovery Laboratory Hood

This is the standard general purpose hood for all applications.

## DISCOVERY Laboratory Fume Hoods

Perfect for all standard laboratory applications. From educational settings to medium duty industrial applications this laboratory fume hood is designed to keep lab personnel safe from hazardous chemical fumes and ensure you keep focused on the next breakthrough discovery.

## **Chemical Resistant Liner**

FRP interior fume hood liner to stand up to rigorous chemical usage.

## **Spill Prevention**

Fume Hood lab work surfaces are dished to contain chemical spills within the hood.

## Aerodynamic Airfoil

Precision engineered Airfoil directs airflow across the working area keeping lab personnel safe from hazardous fumes.

## Pre-Installed Accessories

Accessories as a standard come pre-installed and tested, making connections simple and easy and reducing additional install cost required. This includes services and electrical components.

## Certifications

All DISCOVERY Laboratory fume hoods are UL 1805 listed (electrical) and ASHRAE 110 Tested (Air Flow Safety) to ensure maximum safety.

## Easy-Slide Sash

Full view sash provided an unobstructed view of the working area. A counterweight provides for one finger operation of the sash at any position.

## **Optional Additional Accessories**

A wide range of additional accessories are available to support specific needs including:

- Cup sinks
- + Mixing Faucets and DI Water Faucets
- + Electrical Outlets 115V or 230V
- + Distillation Racks
- Standard, Acid and Flammable Base Cabinets