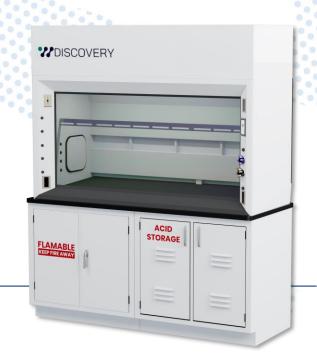

### **Discovery Ultimate Hood**

This is the hood for heavy acid usage in industrial applications.

## DISCOVERY Ultimate Laboratory Fume Hoods

Tailored to withstand heavy acid usage and industrial applications. The DISCOVERY Ultimate Hoods have upgraded features including poly-coated componentry and digital air flow monitors. If your lab uses concentrated acids and focuses on high throughput activity, this is the laboratory fume hood for you.

## **Chemical Resistant Materials**

FRP interior fume hood liner to stand up to rigorous chemical usage. Poly-coated duct collar to ensure resistance against concentrated acids.

## Spill Prevention

Fume Hood lab work surfaces are dished to contain chemical spills within the hood.

## Aerodynamic Acid-Resistant Airfoil

Precision engineered Airfoil directs airflow across the working area keeping lab personnel safe from hazardous fumes. The air foil is poly-coated to offer substantial resistance to corrosion from acids.

## Pre-Installed Accessories

Accessories as a standard come pre-installed and tested, making connections simple and easy and reducing additional install cost required. This includes services and electrical components.

## Certifications

All DISCOVERY Laboratory fume hoods are UL 1805 listed (electrical) and ASHRAE 110 Tested (Air Flow Safety) to ensure maximum safety.

## Easy-Slide Sash

Full view sash provided an unobstructed view of the working area. A counterweight provides for one finger operation of the sash at any position.

## **Optional Additional Accessories**

A wide range of additional accessories are available to support specific needs including:

- Cup sinks
- + Mixing Faucets and DI Water Faucets
- Electrical Outlets 115V or 230V
- Distillation Racks
- Standard, Acid and Flammable Base Cabinets
- + Digital Air Flow Monitor