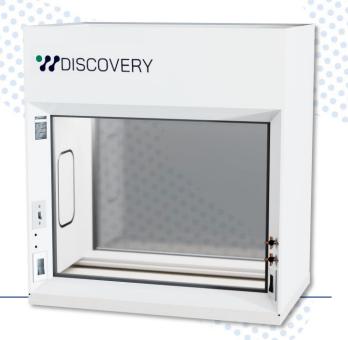

### Discovery Panorama Hood

For demonstration purposes in classrooms.

## DISCOVERY Panorama Laboratory Fume Hoods

The ideal demonstration laboratory hood for engaging learning in the lab. One sided access for the instructor and viewing from 3 sides offers almost panoramic views of the science demonstration. Maximizes space and gives the most number of students ability to view a single experiment.

## 3-Sided Viewing

Ideal for educational settings for safe demonstrations. Instructor can prepare chemicals on one side and students can safely view the demonstration from two other sides.

## Spill Prevention

Fume Hood lab work surfaces are dished to contain chemical spills within the hood.

## Aerodynamic Airfoil

Precision engineered Airfoil directs airflow across the working area keeping lab personnel safe from hazardous fumes.

## Pre-Installed Accessories

Accessories as a standard come pre-installed and tested, making connections simple and easy and reducing additional install cost required. This includes services and electrical components.

## Certifications

All DISCOVERY Laboratory fume hoods are UL 1805 listed (electrical) and ASHRAE 110 Tested (Air Flow Safety) to ensure maximum safety.

## Easy-Slide Sash

Full view sash provided an unobstructed view of the working area. A counterweight provides for one finger operation of the sash at any position.

## **Optional Additional Accessories**

A wide range of additional accessories are available to support specific needs including:

- + Cup sinks
- + Mixing Faucets and DI Water Faucets
- Electrical Outlets 115V or 230V
- Distillation Racks
- Standard, Acid and Flammable Base Cabinets