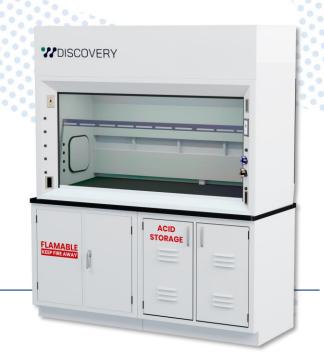

### Discovery Double Sided Hood

For educational use between prep spaces and classrooms.

## DISCOVERY Double-Sided Laboratory Fume Hoods

The most versatile fume hood for educational laboratory use. This laboratory fume hood offers viewing safety and flexibility of access from two rooms when placed between two rooms like a chemical preparation room and the classroom. Add locks and sash stops for additional measures to keep students safe.

## **Double Sided Access**

Ideal for educational settings between preparation spaces. Instructor can prepare chemicals on one side and students can safely view the demonstration from the other.

## Spill Prevention

Fume Hood lab work surfaces are dished to contain chemical spills within the hood.

## Aerodynamic Airfoil

Precision engineered Airfoil directs airflow across the working area keeping lab personnel safe from hazardous fumes.

## Pre-Installed Accessories

Accessories as a standard come pre-installed and tested, making connections simple and easy and reducing additional install cost required. This includes services and electrical components.

## Certifications

All DISCOVERY Laboratory fume hoods are UL 1805 listed (electrical) and ASHRAE 110 Tested (Air Flow Safety) to ensure maximum safety.

## Easy-Slide Sash

Full view sash provided an unobstructed view of the working area. A counterweight provides for one finger operation of the sash at any position.

## **Optional Additional Accessories**

A wide range of additional accessories are available to support specific needs including:

- + Cup sinks
- + Mixing Faucets and DI Water Faucets
- + Electrical Outlets 115V or 230V
- + Distillation Racks
- Standard, Acid and Flammable Base Cabinets
- Sash stops and locks