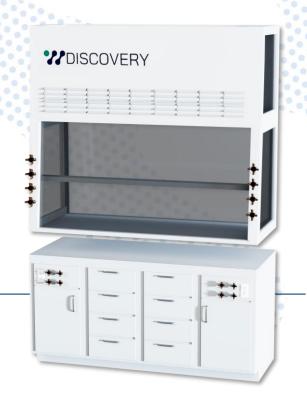

## DISCOVERY Laboratory Fume Hoods

Perfect for all standard laboratory applications. From educational settings to medium duty industrial applications this laboratory fume hood is designed to keep lab personnel safe from hazardous chemical fumes and ensure you keep focused on the next breakthrough discovery.

### Discovery Laboratory Hood

This is the standard general purpose hood for all applications.