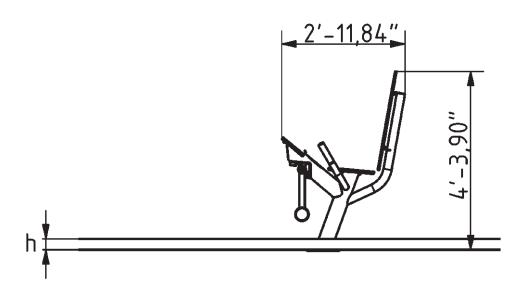

## **Side View**

At least 2 people

At least 2 people

45-90 min.

90-120 min.

31.5 x 31.5 x 31.5"

In-ground or surface

17.66 ft<sup>3</sup>

#### Installation information

Number of installers (concrete)
Total installation time (concrete)
Number of installers (equipment)
Total installation time (equipment)
Excavation volume
Concrete volume
Size of the base structure
Anchoring options
In-og