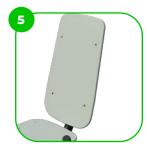

### Leg Curl

A very useful and straight forward device for strengthening your thighs, legs. Grasping the handles helps you stay fixed in your position while lifting the bottom bar.

## **Side View**

At least 2 people

At least 2 people

45-90 min.

90-120 min.

31.5 x 31.5 x 31.5"

In-ground or surface

17.66 ft<sup>3</sup>