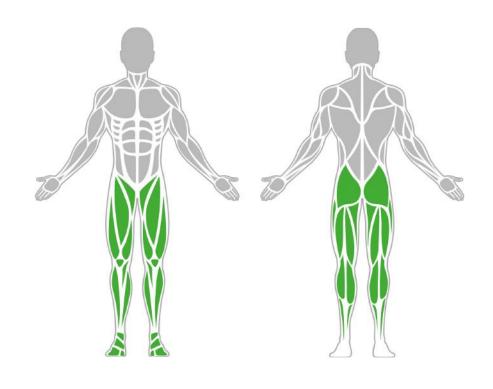

# **Muscle Groups Focus**

### Leg Curl

A very useful and straight forward device for strengthening your thighs, legs. Grasping the handles helps you stay fixed in your position while lifting the bottom bar.