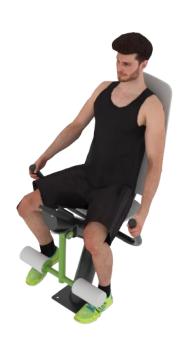

### Leg Curl

A very useful and straight forward device for strengthening your thighs, legs. Grasping the handles helps you stay fixed in your position while lifting the bottom bar.