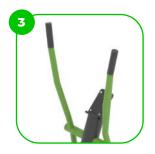

### Leg Curl

A very useful and straight forward device for strengthening your thighs, legs. Grasping the handles helps you stay fixed in your position while lifting the bottom bar.