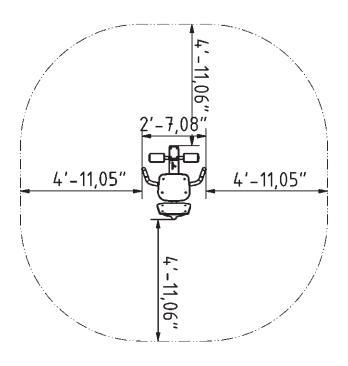

## **Plan View**

#### Installation information

Number of installers (concrete)
Total installation time (concrete)
Number of installers (equipment)
Total installation time (equipment)
Excavation volume
Concrete volume
Size of the base structure
Anchoring options
In-og

## Technical specification

Safety surfice area Around 4.92 ft radius Net weight 126 lbs Material S235 Critic fall height 18.9" Color options