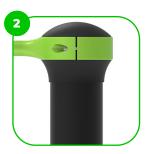

The clamp system allows for easy assembly and extreme stability.

The connecting ments are fastened with vandal-proof stainless steel screws and nuts.

The ends of the bars and posts are sealed with injection-moulded plastic caps.