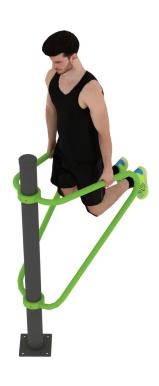

#### Dip Bar

Push-ups are perhaps the simplest of the movements, yet they are a highly effective form of bodyweight training. Pushing is a great way to work and develop a wide range of muscle groups, and this dip bar is a great exercise tool. Thanks to its open design, everyone can find the optimal grip width for their body.