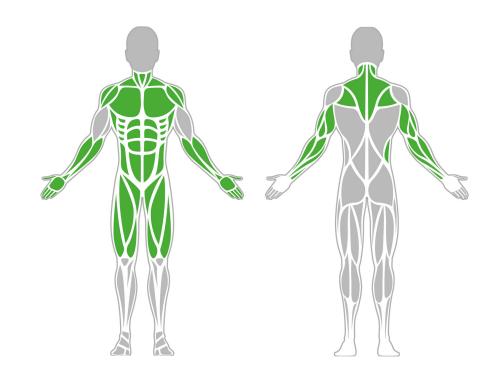

# **Muscle Groups Focus**

#### Dip Bar

Push-ups are perhaps the simplest of the movements, yet they are a highly effective form of bodyweight training. Pushing is a great way to work and develop a wide range of muscle groups, and this dip bar is a great exercise tool. Thanks to its open design, everyone can find the optimal grip width for their body.