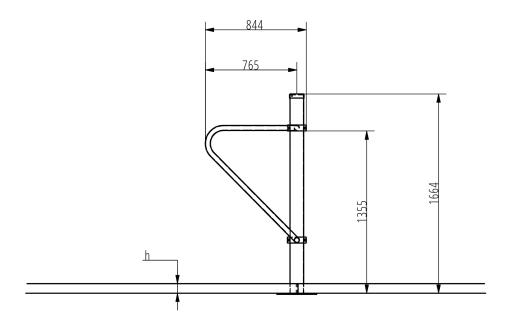

**f** bestrongworld

o bestrongworld

global.bestrong.com info@bestrong.com

# **Muscle Groups Focus**





#### Dip Bar

Push-ups are perhaps the simplest of the movements, yet they are a highly effective form of bodyweight training. Pushing is a great way to work and develop a wide range of muscle groups, and this dip bar is a great exercise tool. Thanks to its open design, everyone can find the optimal grip width for their body.

### **Attributes**

Product code 1-1-051 Certificate EN 16630 Age group 14 + years Capacity 1 person Max. weight load 99 kg Туре Calisthenics Difficulty level Medium

#### **QR** Code



## **Side View**



# **Plan View**



#### Installation information

Number of installers (concrete) At least 2 people Total installation time (concrete) 45-75 min. Number of installers (equipment) At least 2 people 20-30 min. Total installation time (equipment) Excavation volume  $0.2 \, \text{m}^3$ Concrete volume  $0.2 \, \text{m}^3$ 0,5 x 0,5 x 0,8 m Size of the base structure Anchoring options In-g
In combined structures, the volume of concrete required varies In-ground or surface

## **Technical specification**

Safety surfice area

Net weight

Material

Color options

Around 1,5 m radius
19 kg

S235

Critic fall height

Color options

For more color options, discuss with your sales representative.

### Warranty

Structure
Steel
Paint
Plastic
Rubber
Moving parts
Detailed information in the warranty d