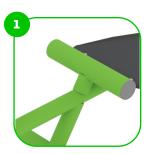

The clamp system allows for easy assembly and extreme stability.

The connecting ments are fastened with vandal-proof stainless steel screws and nuts.

The ends of the bars and posts are sealed with injection-moulded plastic caps.