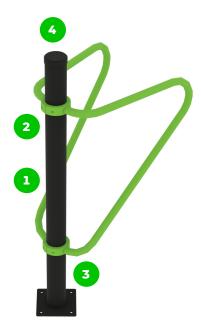

The clamp system allows for easy assembly and extreme stability.

The connecting ments are fastened with vandal-proof stainless steel screws and nuts.

The ends of the bars and posts are sealed with injection-moulded plastic caps.