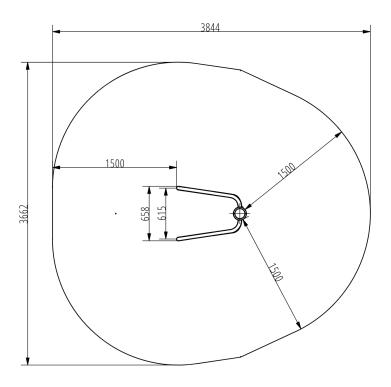

**f** bestrongworld

o bestrongworld

global.bestrong.com info@bestrong.com

# **Muscle Groups Focus**





#### Dip Bar

Push-ups are perhaps the simplest of the movements, yet they are a highly effective form of bodyweight training. Pushing is a great way to work and develop a wide range of muscle groups, and this dip bar is a great exercise tool. Thanks to its open design, everyone can find the optimal grip width for their body.

### **Attributes**

Product code 1-1-051 Certificate EN 16630 Age group 14 + years Capacity 1 person Max. weight load 99 kg Туре Calisthenics Difficulty level Medium

#### **QR** Code



## **Side View**



# **Plan View**



#### Installation information

Number of installers (concrete) At least 2 people Total installation time (concrete) 45-75 min. Number of installers (equipment) At least 2 people 20-30 min. Total installation time (equipment) Excavation volume  $0.2 \, \text{m}^3$ Concrete volume  $0.2 \, \text{m}^3$ 0,5 x 0,5 x 0,8 m Size of the base structure Anchoring options In-g
In combined structures, the volume of concrete required varies In-ground or surface

## **Technical specification**

Safety surfice area

Net weight

Material

Color options

Around 1,5 m radius
19 kg

S235

Critic fall height

Color options

For more color options, discuss with your sales representative.

### Warranty

Structure
Steel
Paint
Plastic
Rubber
Moving parts
Detailed information in the warranty document

10 years 5