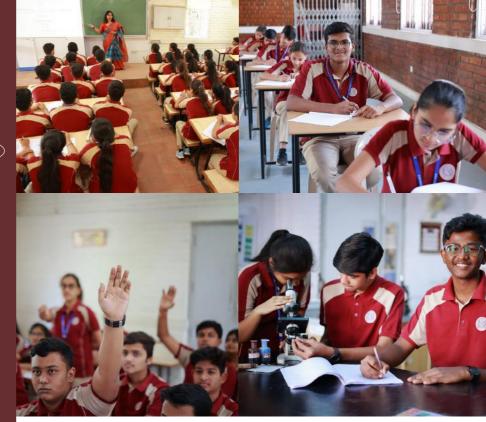

#### THE CPUC WAY OF TEACHING

OUR CURRICULUM IS DESIGNED BASED ON THE NCERT SYLLABUS APPROVED BY THE DEPARTMENT OF PRE-UNIVERSITY EDUCATION, GOVERNMENT OF KARNATAKA. THE STUDENT-TEACHER RATIO IS MAINTAINED AT 30: 1 WHERE EACH MENTOR CLOSELY MONITORS ACADEMIC PROGRESS.

ASSESSMENTS AND PARENT TEACHER INTERACTIONS PERIODIC ASSESSMENTS ARE HELD FOR THE STUDENTS AND THE PARENTS ARE KEPT WELL INFORMED ABOUT THE SAME THROUGH REGULAR INTERACTIVE SESSIONS.

## **LIFE AT CARMEL**

STUDENTS ARE GROOMED TO DEVELOP INTO CONFIDENT, RESPONSIBLE, ETHICAL AND COMPASSIONATE HUMAN BEINGS THROUGH VARIOUS PROGRAMS TAHT WE OFFER WE BELIEVE THAT YOU MUST LIVE THE LIFE YOU LOVE