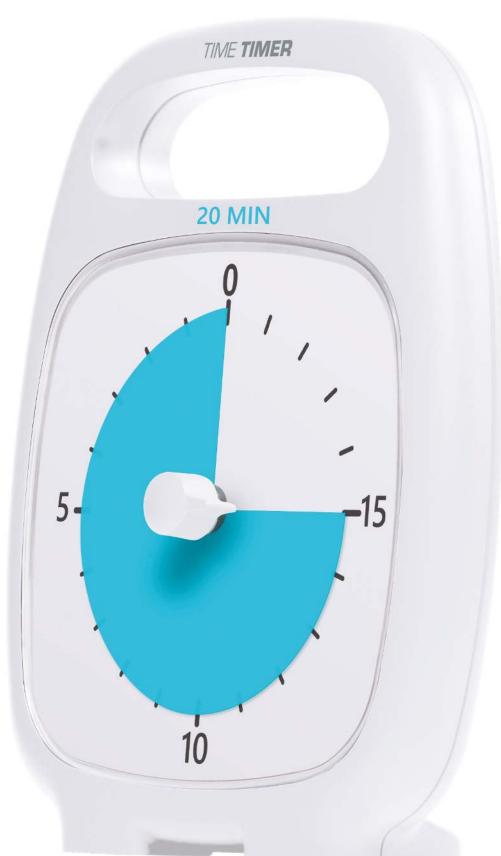

# create your dream sensory corner

Every child learns differently and our goal is to help them develop to their full potential! Discover our sensory solutions selection, ideal for stimulating the vestibular system, proprioception and awakening all the senses.