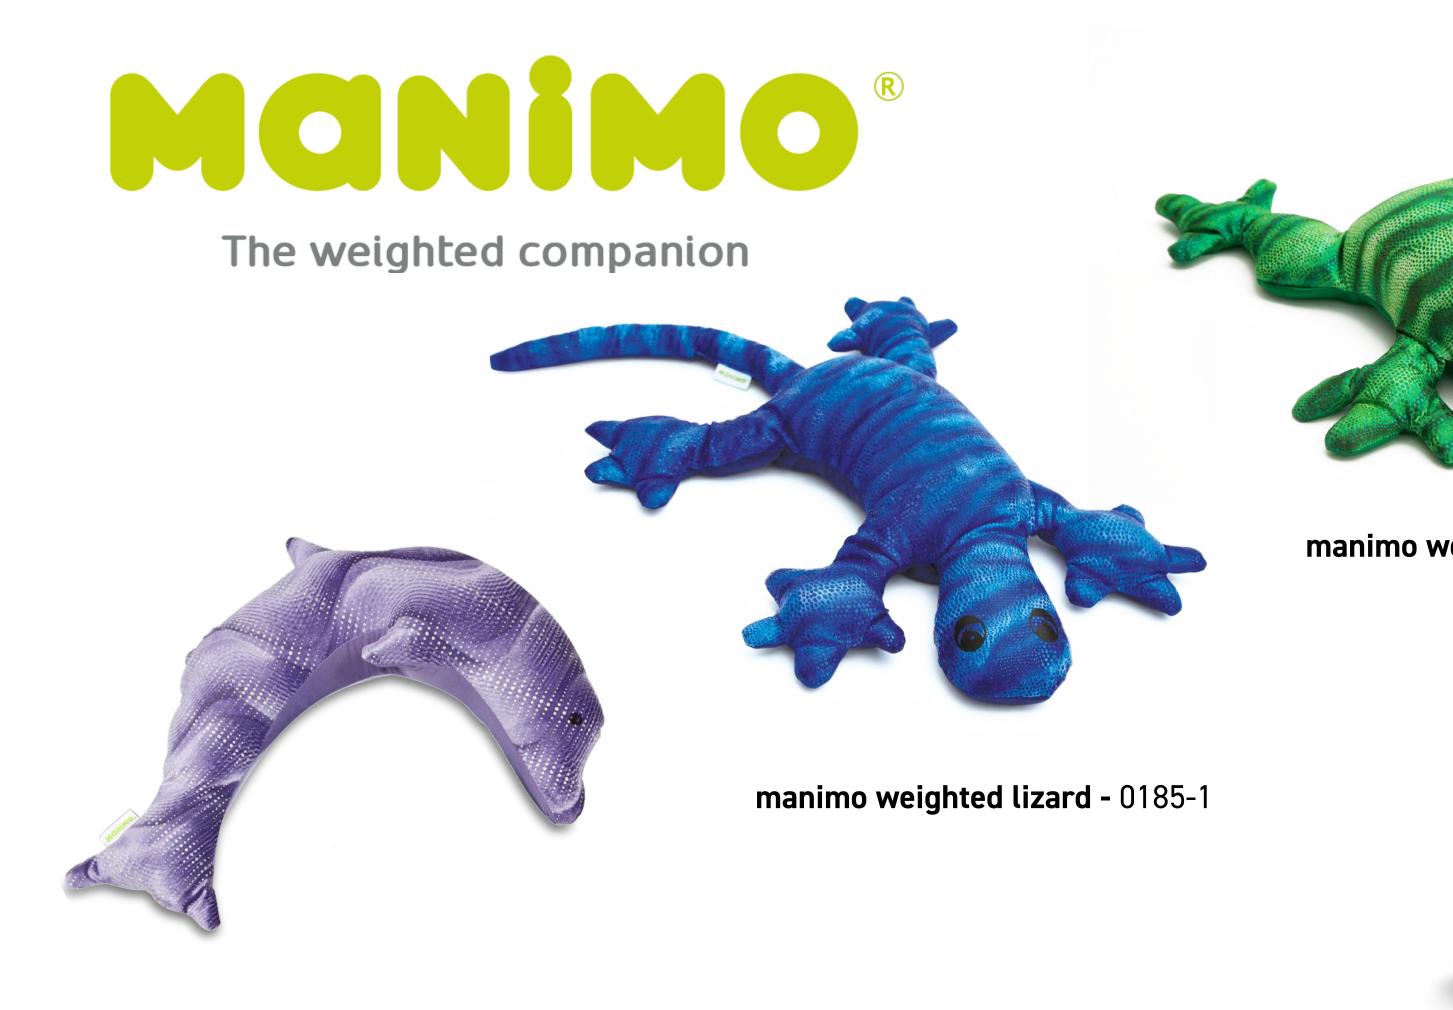

manimo weighted dolphin - 2033-1-M

The **manimo** effect is active relaxation. This provides a calming effect on the body and mind, relieves stress and anxiety to promote attention and concentration.

+31% activity for passive individuals

-24% activity for active individuals

+21%
ability to manage stress and anxiety

eighted frog - 0198-2

manimo weighted snake - 0222-16

manimo weighted turtle - 3011-1

**Spiral tube -**2976000

fdmt protective earmuffs -4063200