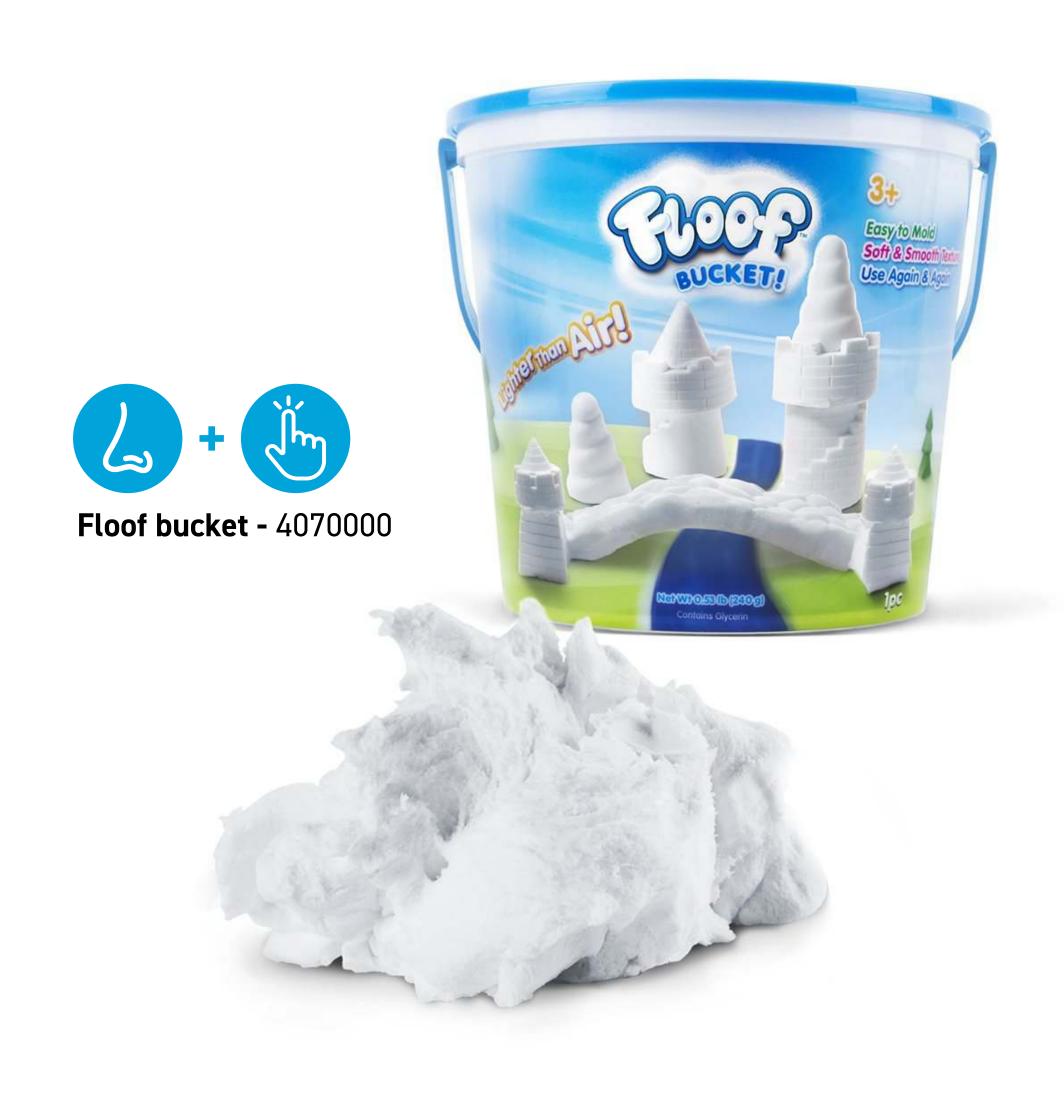

t Kit - 1967

# create your dream sensory corner

Every child learns differently and our goal is to help them develop to their full potential! Discover our sensory solutions selection, ideal for stimulating the vestibular system, proprioception and awakening all the senses.







manimo weighted dolphin - 2033-1-M



The **manimo** effect is active relaxation. This provides a calming effect on the body and mind, relieves stress and anxiety to promote attention and concentration.





+31% activity for passive individuals

-24% activity for active individuals

+21%
ability to manage stress and anxiety



eighted frog - 0198-2





manimo weighted snake - 0222-16

manimo weighted turtle - 3011-1







**Spiral tube -**2976000





fdmt protective earmuffs -4063200





#### our favorites







**Liquid tiles 50 cm x 50 cm -** 3915500







Weighted shoulder wrap - 0873-G Weighted lap pad - 0378-1











#### SUBSCRIBE TO OUR NEWSLETTER

and get

10% off





Fatboy Velvet - 4099300



























Playfoam Pluffle Twist Glow-in-the-Dark - 4101000

## new products



**Fidget tubes -** 4104000





- 1 Fidget foot roller 4054000
- **Simpl Dimpl -** 3904100
- **Hoberman Sphere mini -** 233401

- **Slinky Original -** 2826100
- **Pineapple Pendant -** 3880200
- 6 Atomic Stress Ball 0947







- help to manage your stress 4090000
- The Stress Management Kit has been specially designed to help you discover how to reduce and better manage your stress. You now have the appropriate tools to promote self-regulation and allow you to control stress or replenish your