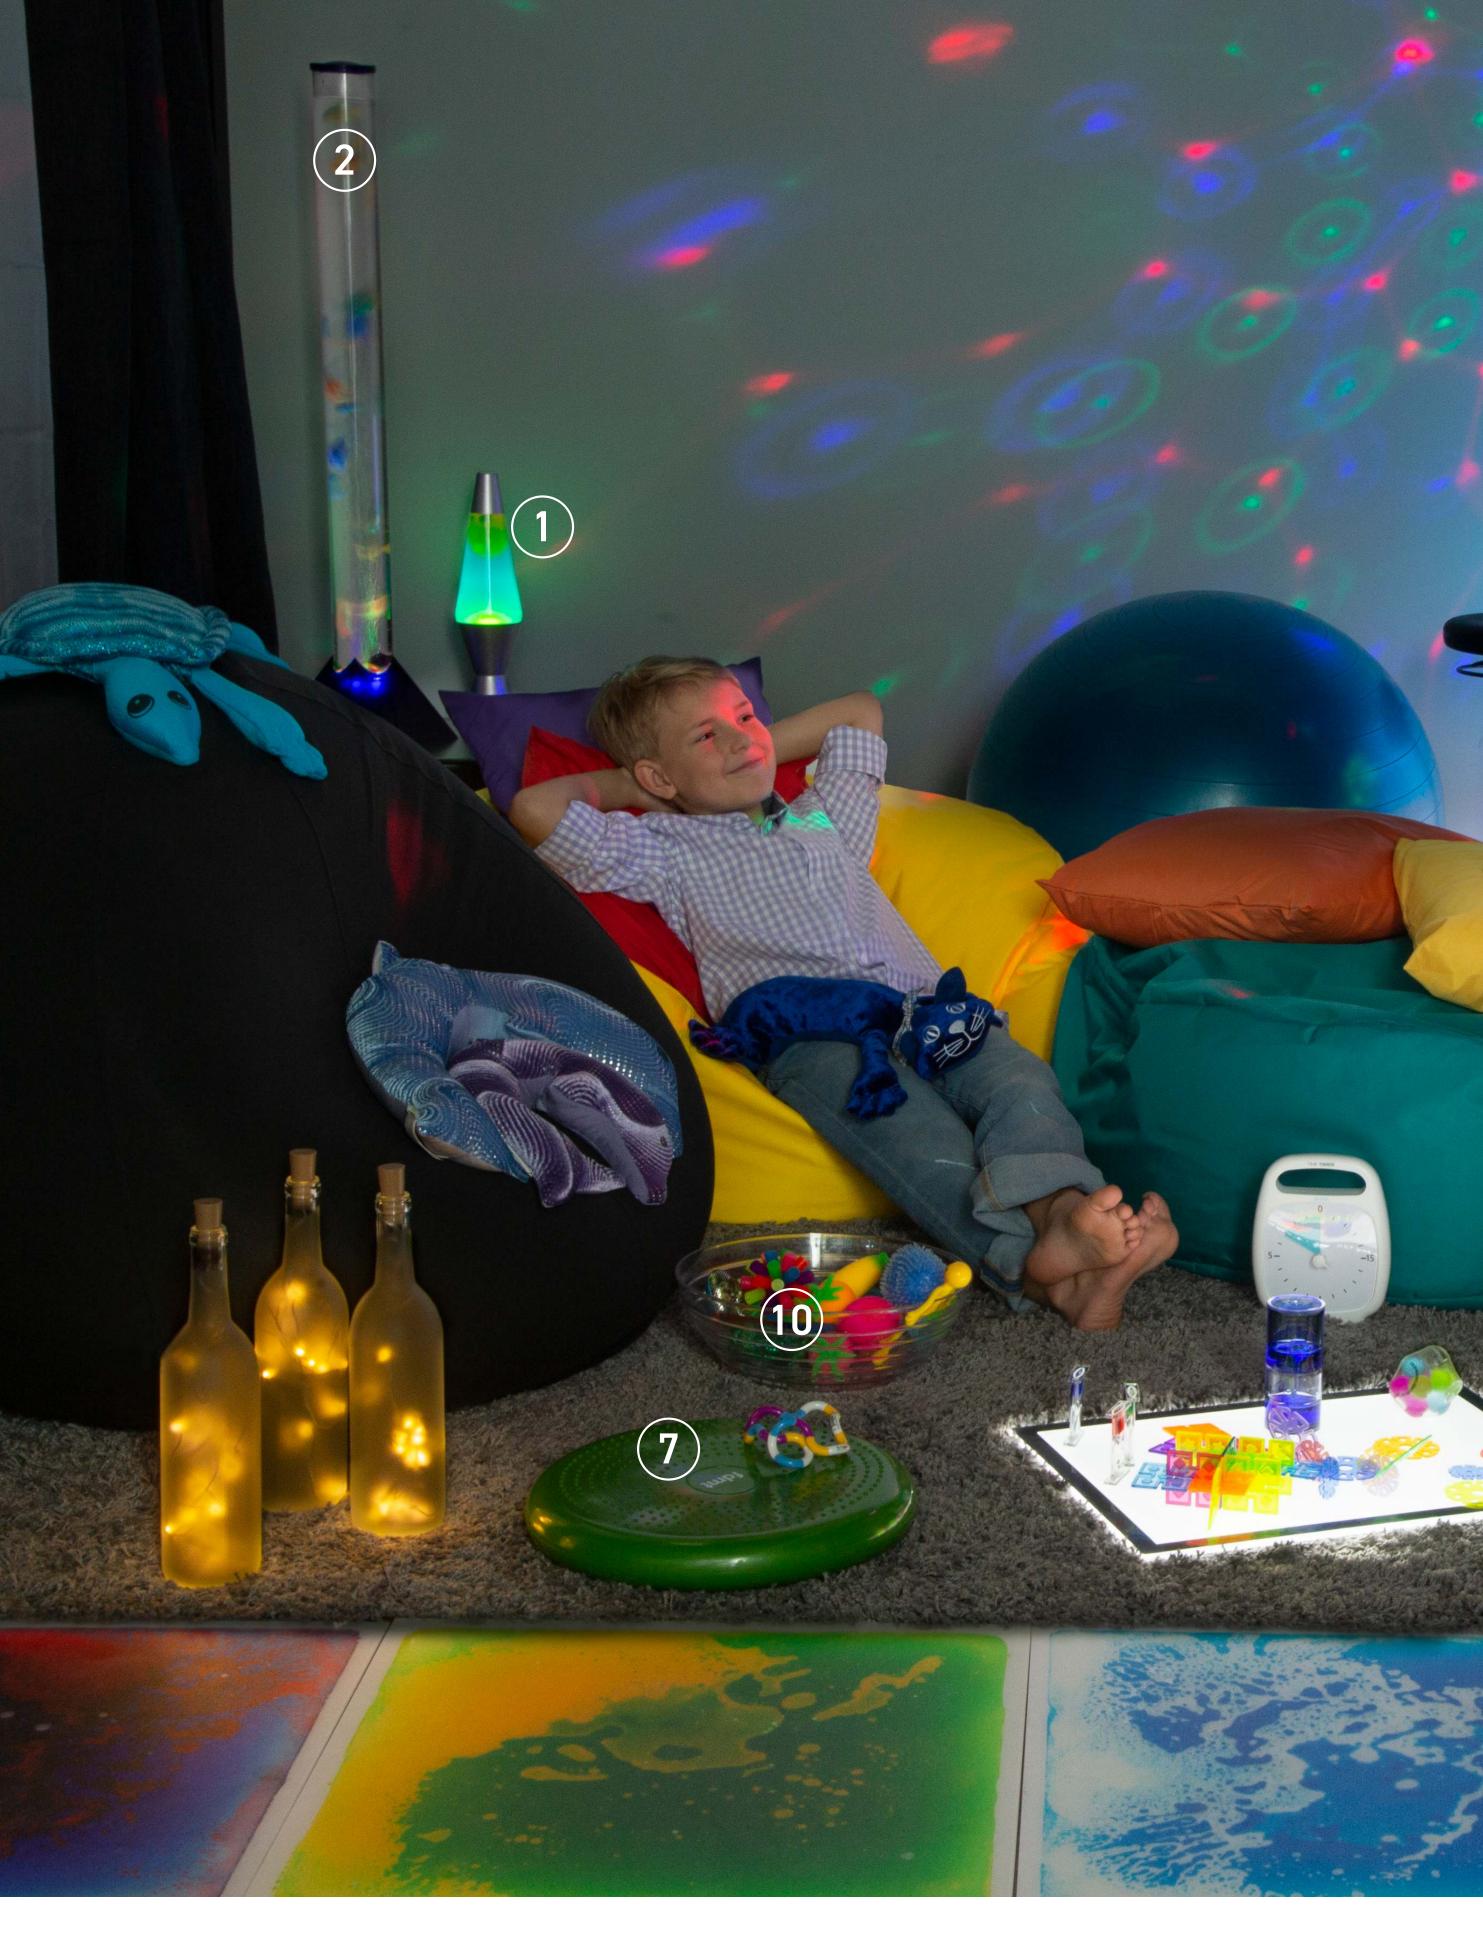

- **Lava lamp -** 2996230
- **Bubble Tube Lamp -** 3560100
- **Disco Rotating Bulb -** 3581100
- **Fiber Optic -** 240802

- **Sensory Mood Cube -** 2838000
- 6 Tranquil Turtle 236602
- **fdmt balance Cushion -** 3916000
- **Ray-Lax Chair -** 3181400

#### 9 LED light panel - 4007000 10 Fidget Kit - 1967