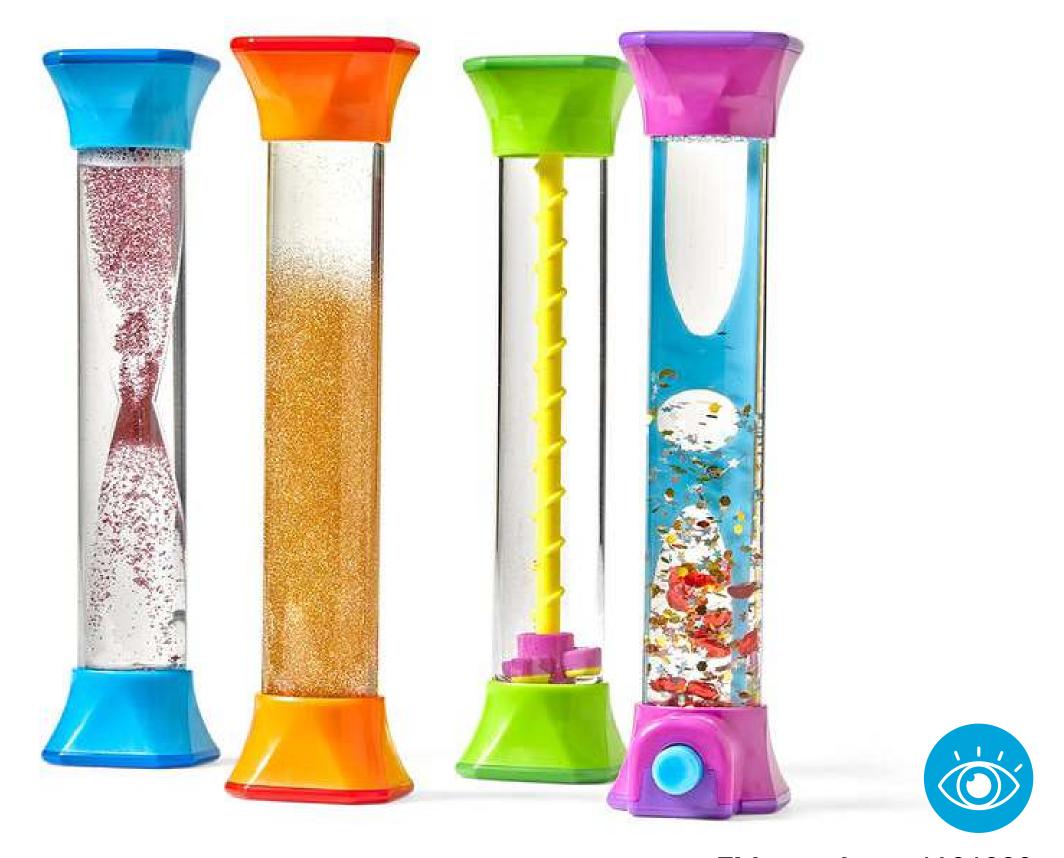

## new products

**Fidget tubes -** 4104000

- 1 Fidget foot roller 4054000
- **Simpl Dimpl -** 3904100
- **Hoberman Sphere mini -** 233401

- **Slinky Original -** 2826100
- **Pineapple Pendant -** 3880200
- 6 Atomic Stress Ball 0947