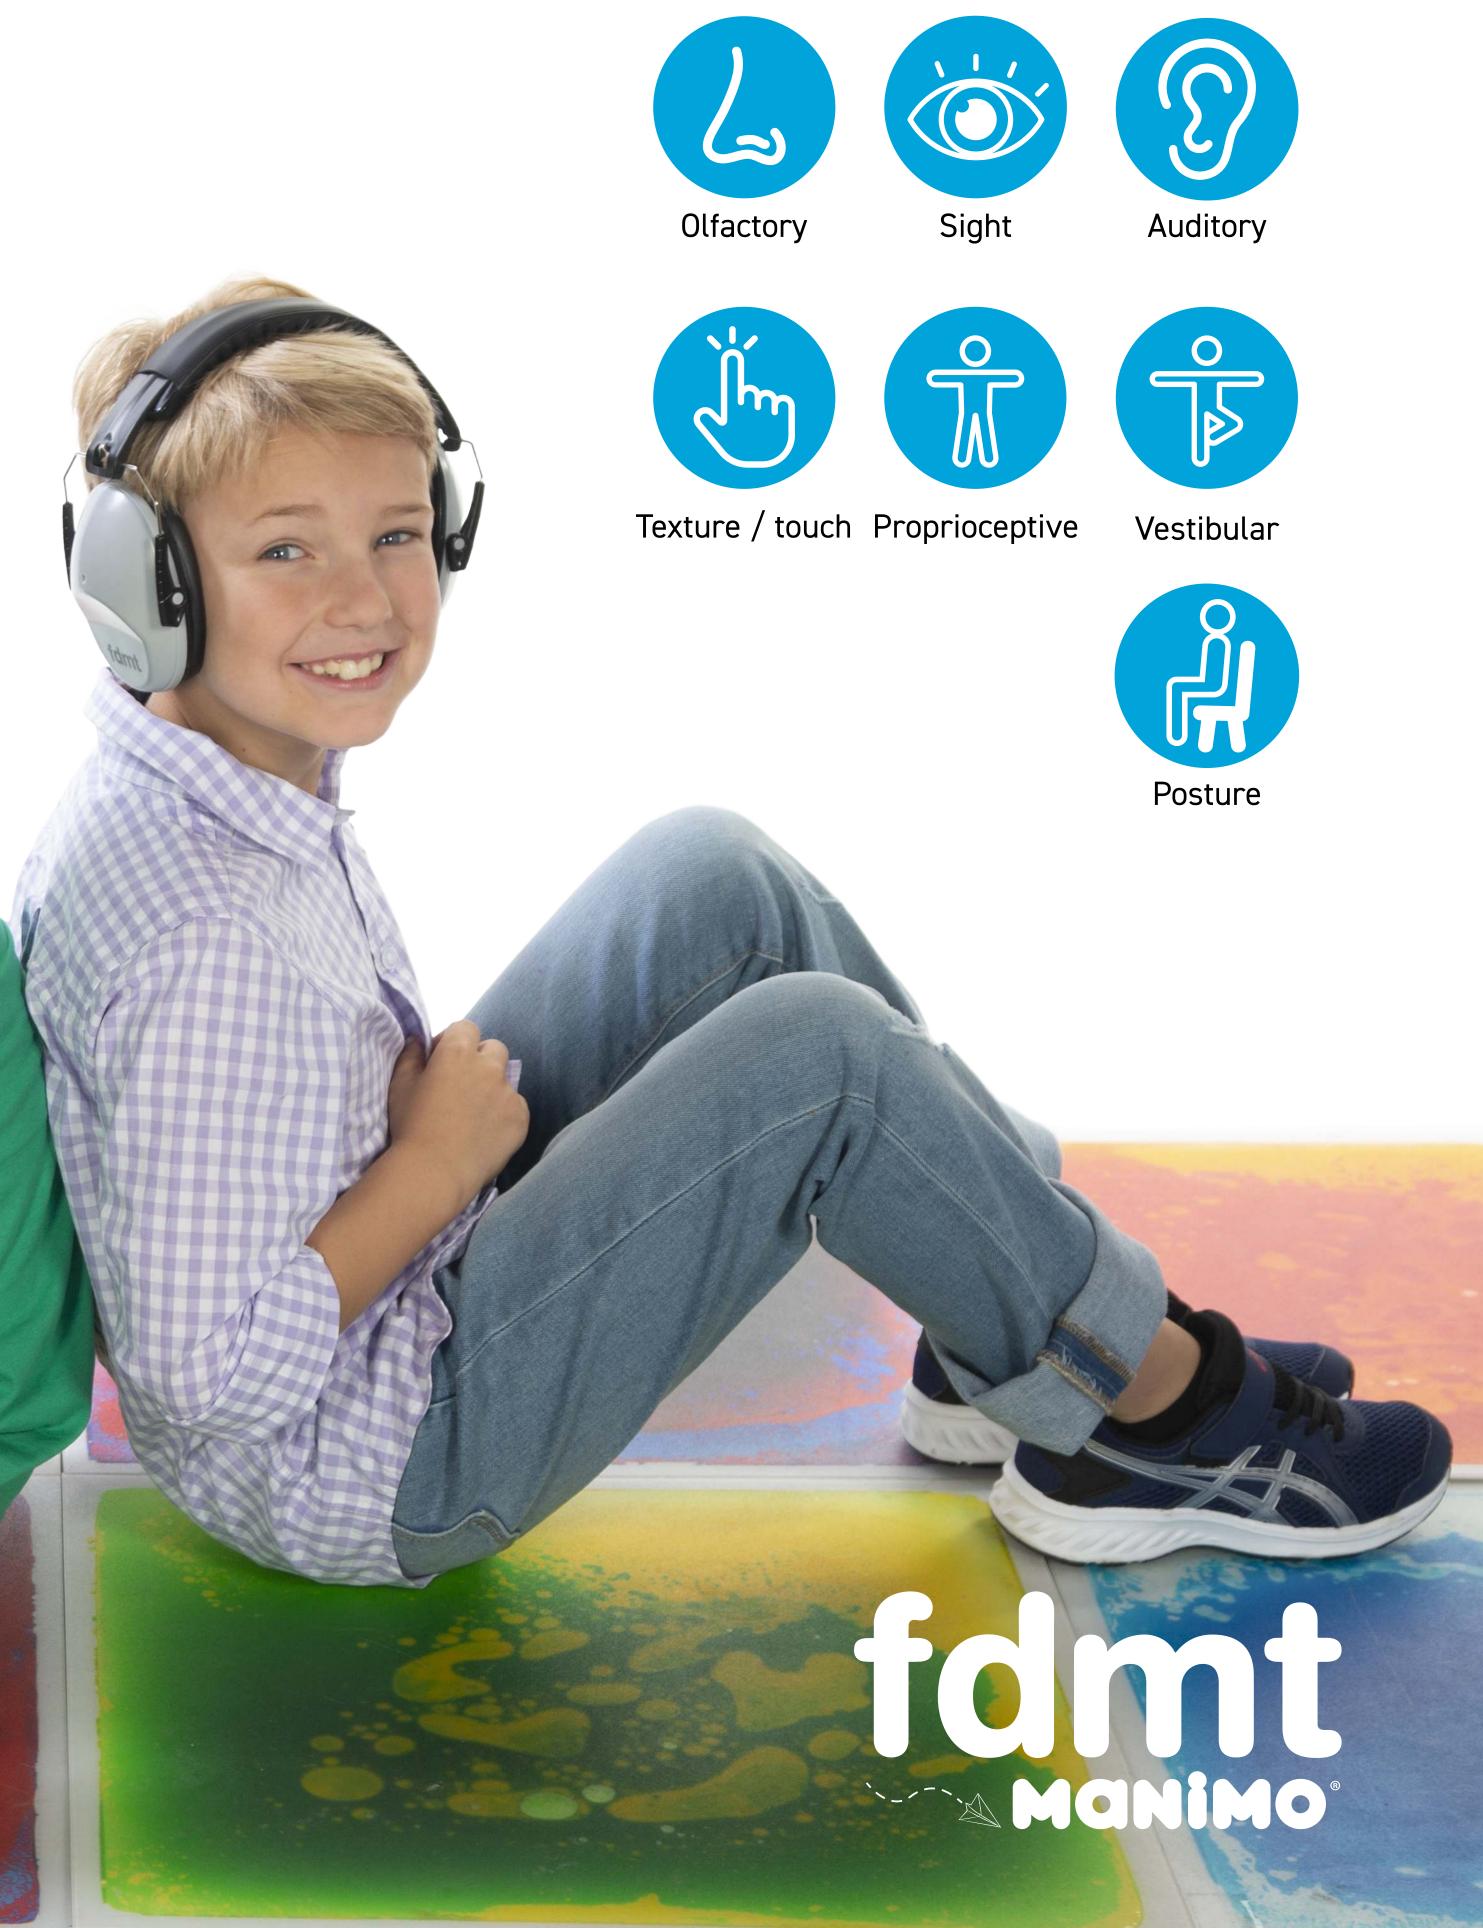

# create your dream sensory corner

Every child learns differently and our goal is to help them develop to their full potential! Discover our sensory solutions selection, ideal for stimulating the vestibular system, proprioception and awakening all the senses.

-24% activity for active individuals

+21%
ability to manage stress and anxiety

eighted frog - 0198-2

manimo weighted snake - 0222-16

manimo weighted turtle - 3011-1

**Spiral tube -**2976000

fdmt protective earmuffs -4063200