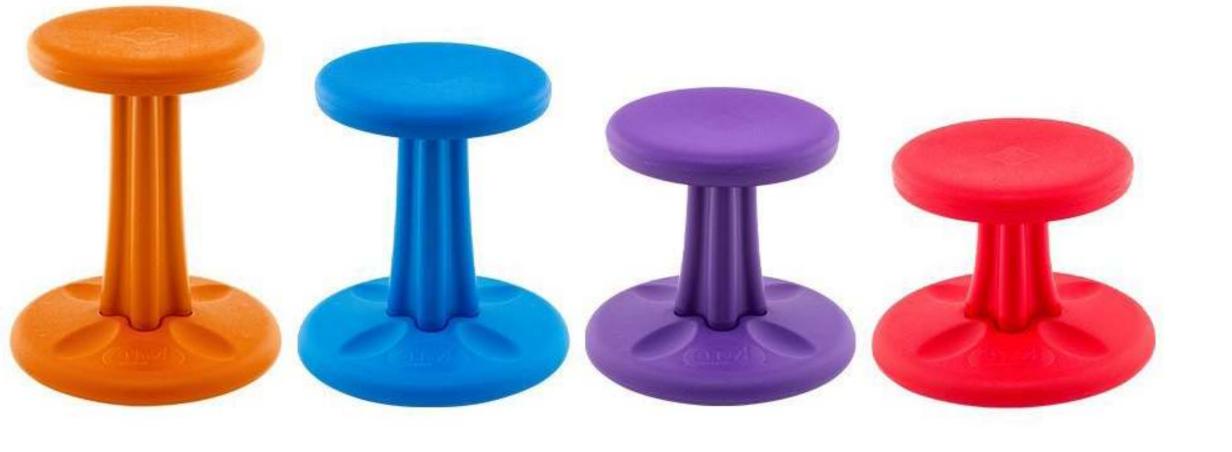

- **Lava lamp -** 2996230
- **Bubble Tube Lamp -** 3560100
- **Disco Rotating Bulb -** 3581100
- **Fiber Optic -** 240802

- **Sensory Mood Cube -** 2838000
- 6 Tranquil Turtle 236602
- **fdmt balance Cushion -** 3916000
- **Ray-Lax Chair -** 3181400