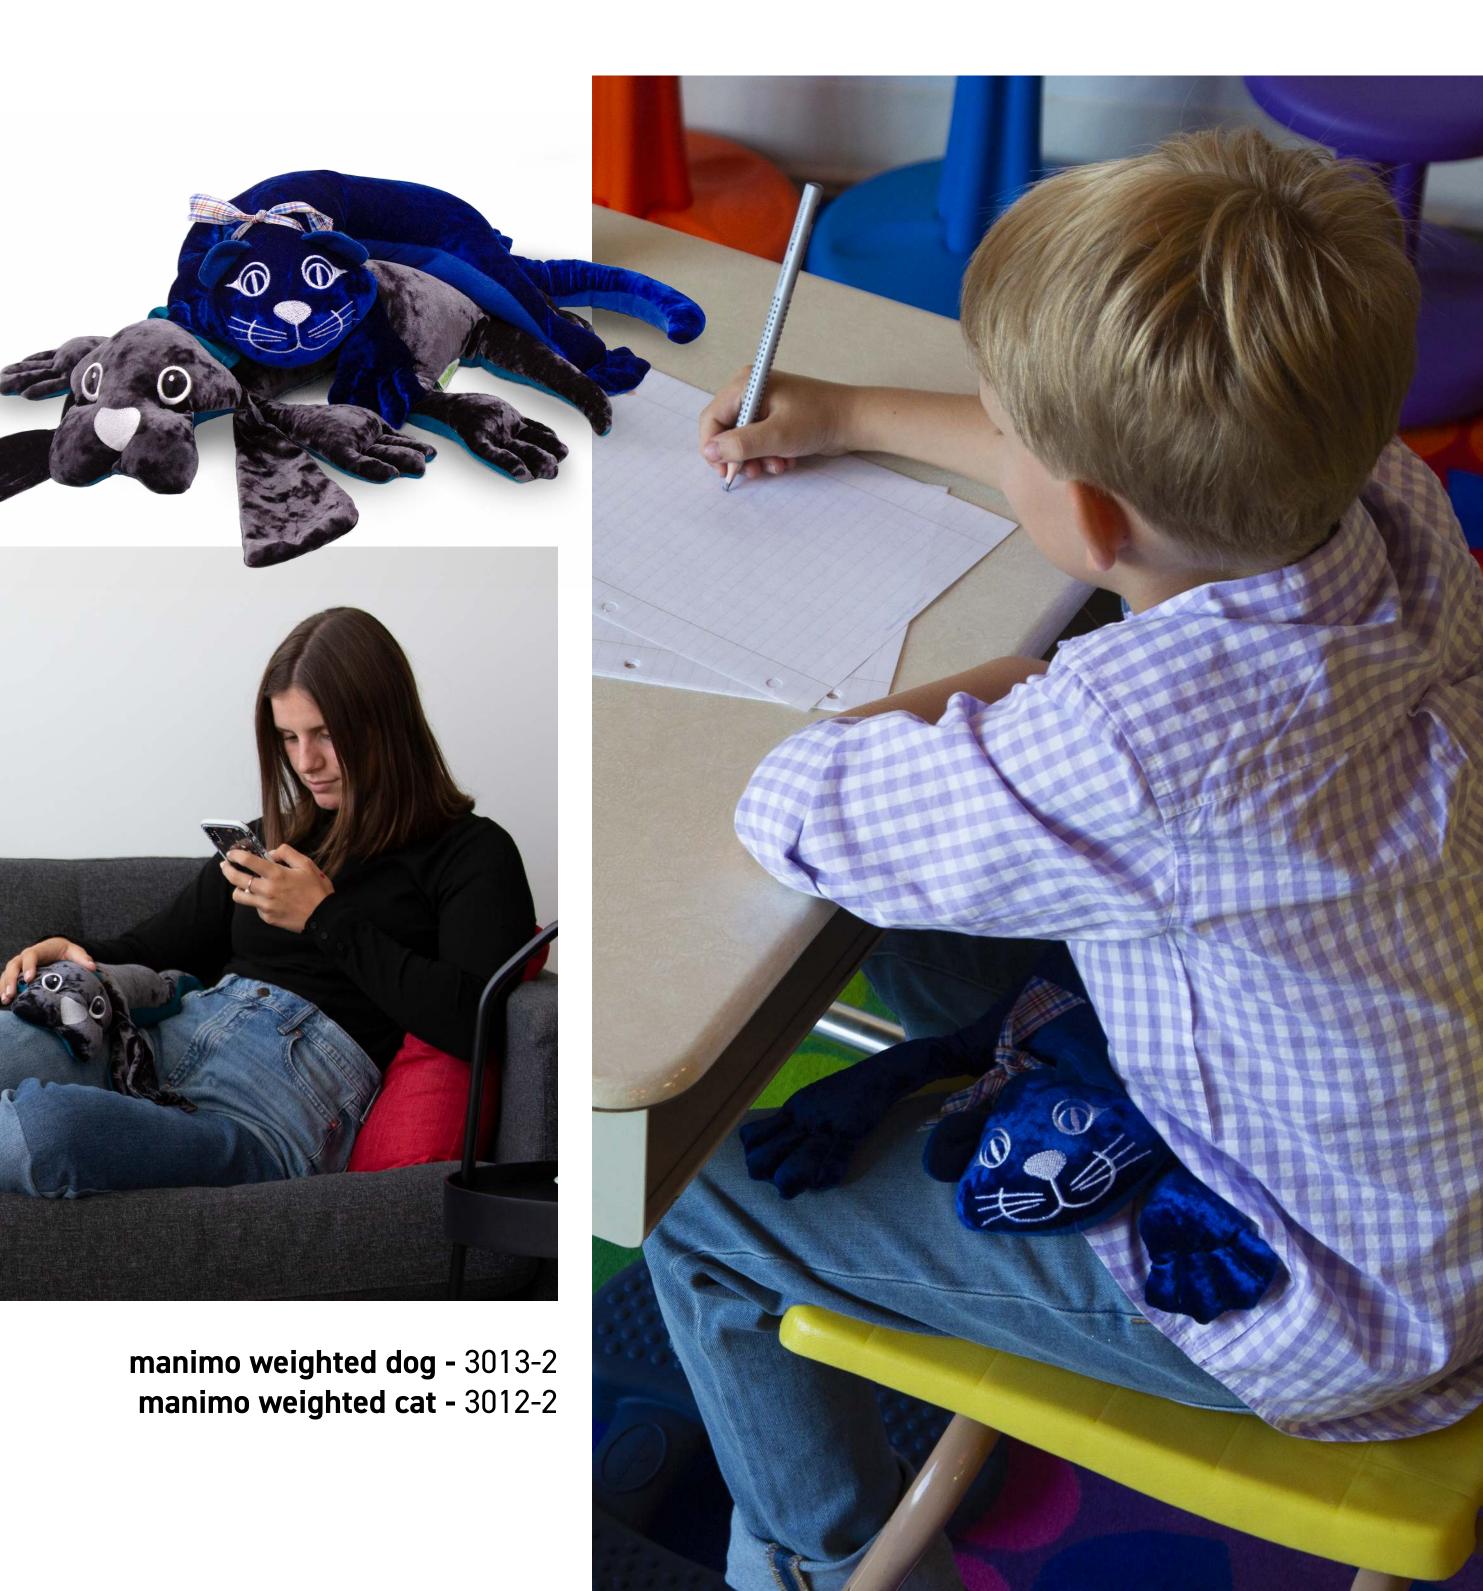

manimo weighted dolphin - 2033-1-M

The **manimo** effect is active relaxation. This provides a calming effect on the body and mind, relieves stress and anxiety to promote attention and concentration.

+31% activity for passive individuals