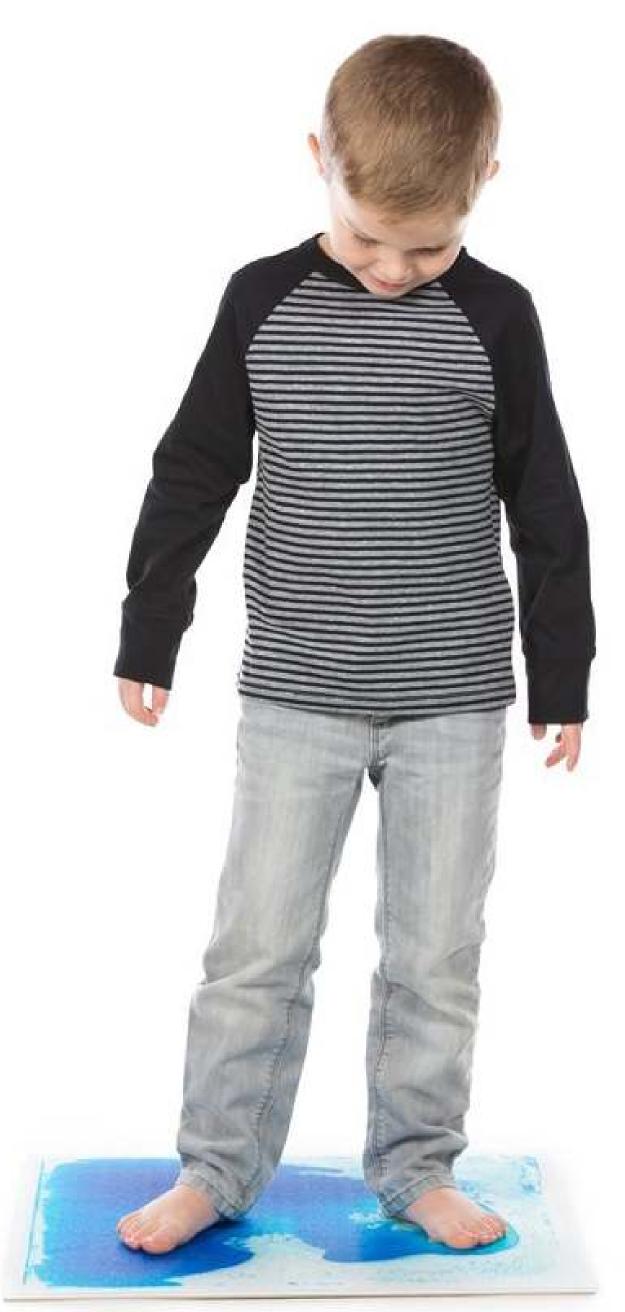

#### our favorites

**Liquid tiles 50 cm x 50 cm -** 3915500

Weighted shoulder wrap - 0873-G Weighted lap pad - 0378-1