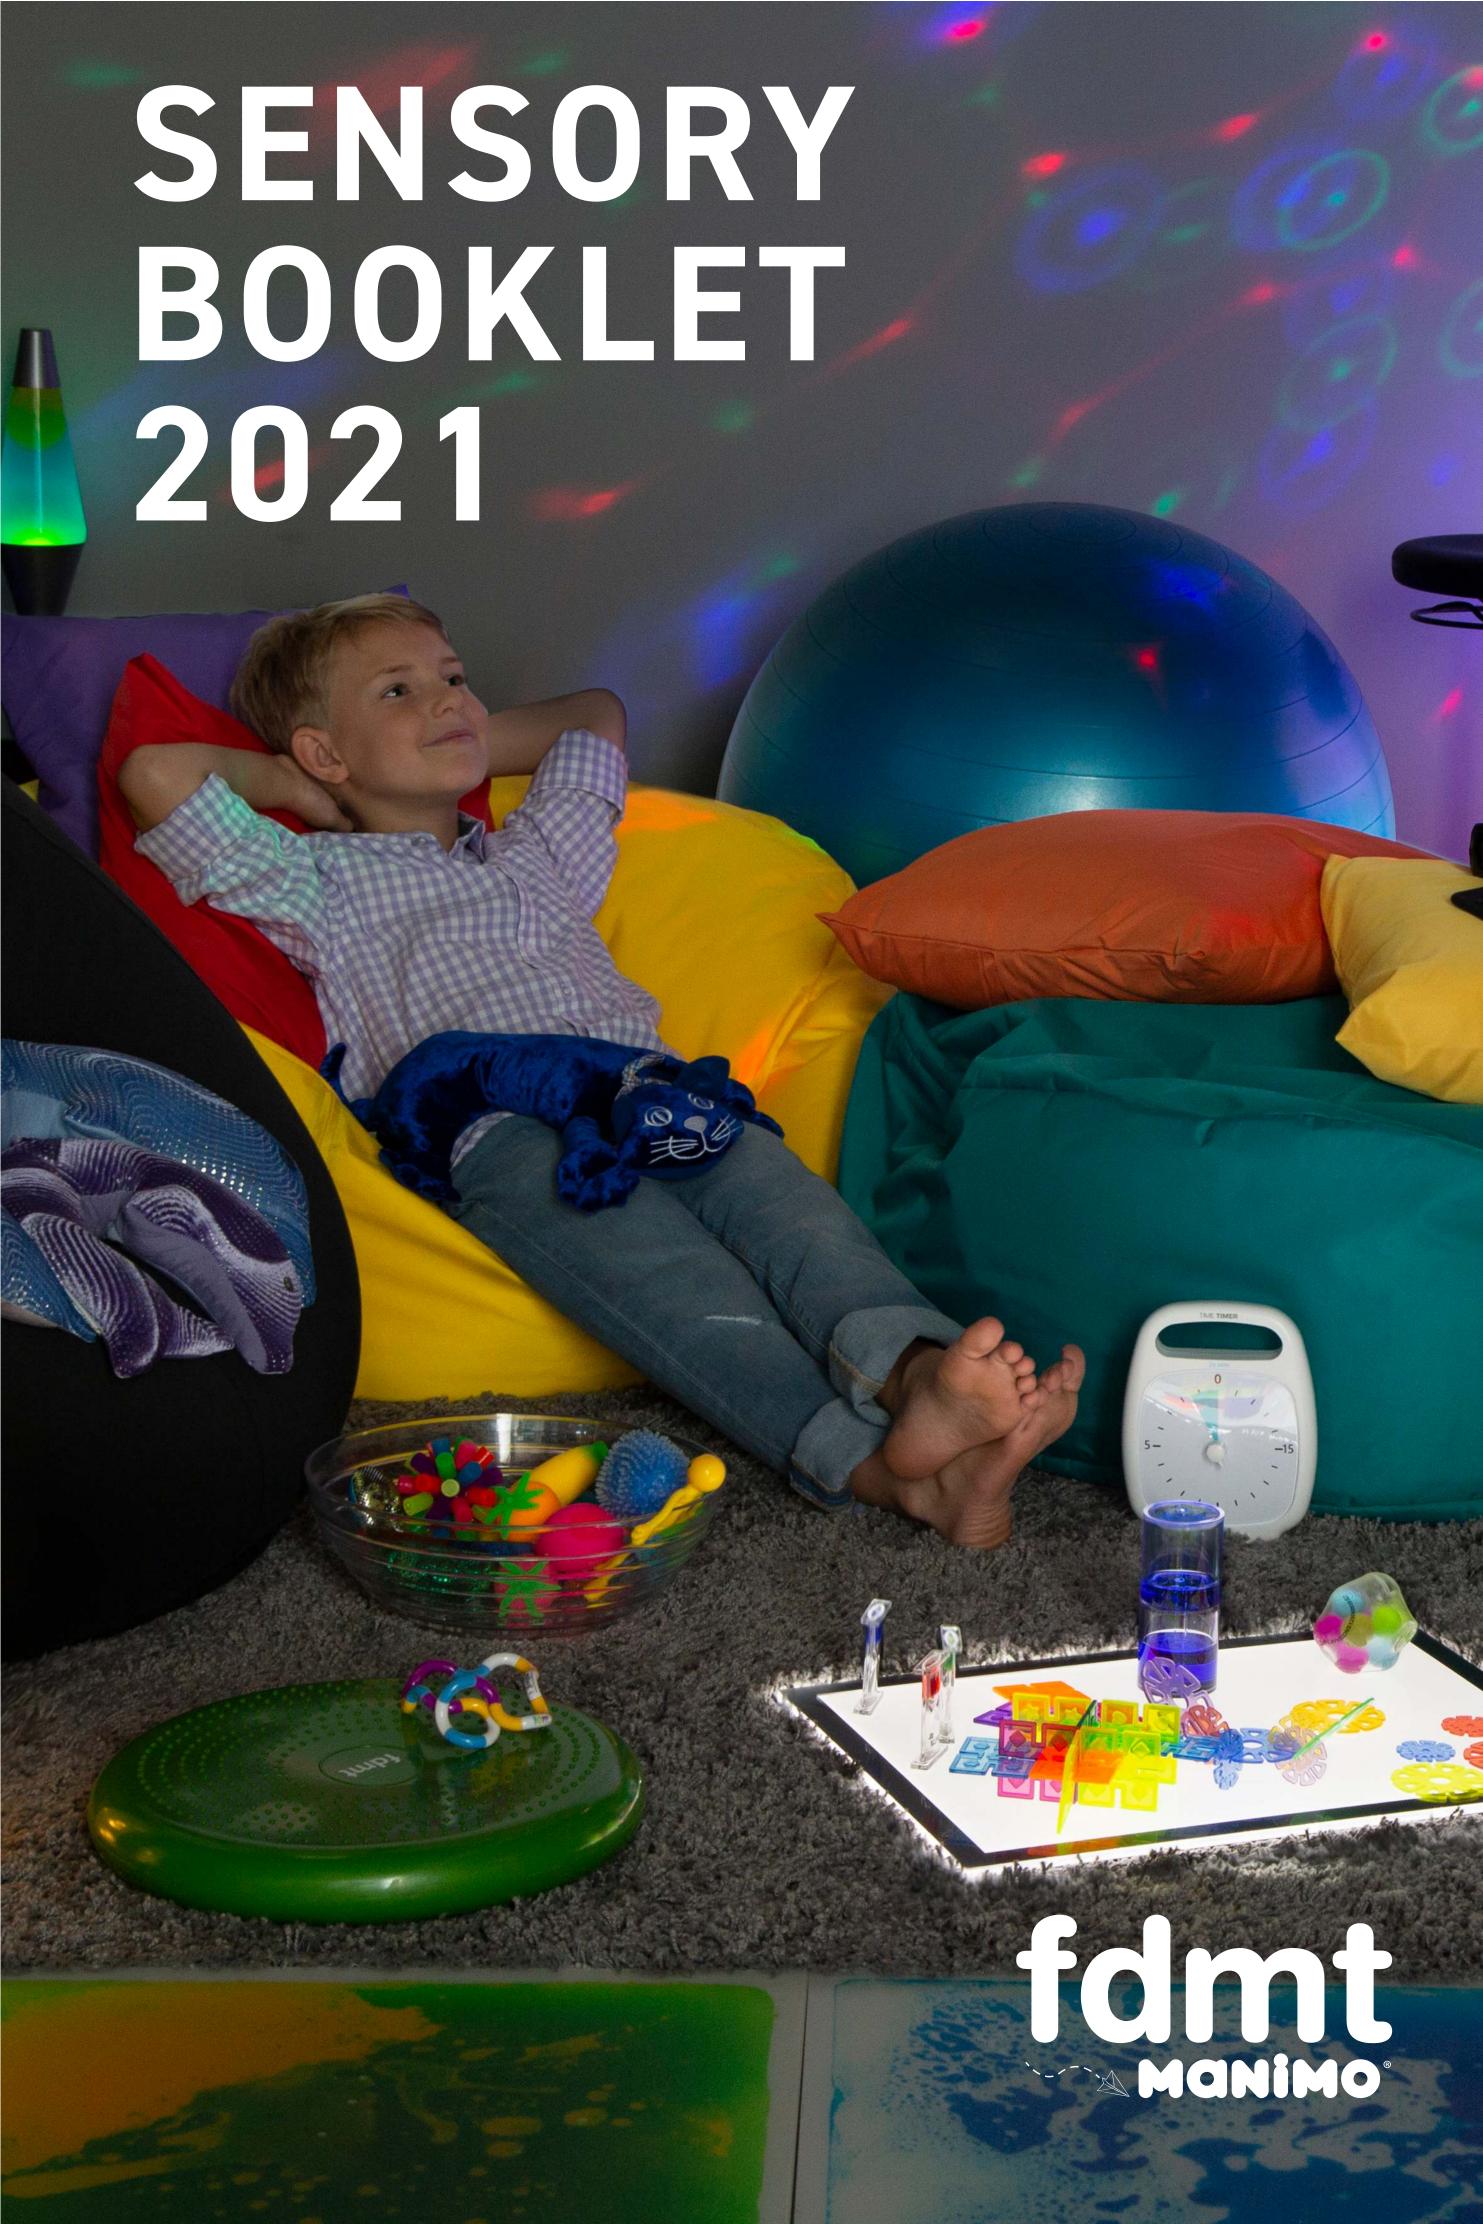

# create your dream sensory corner

Every child learns differently and our goal is to help them develop to their full potential! Discover our sensory solutions selection, ideal for stimulating the vestibular system, proprioception and awakening all the senses.