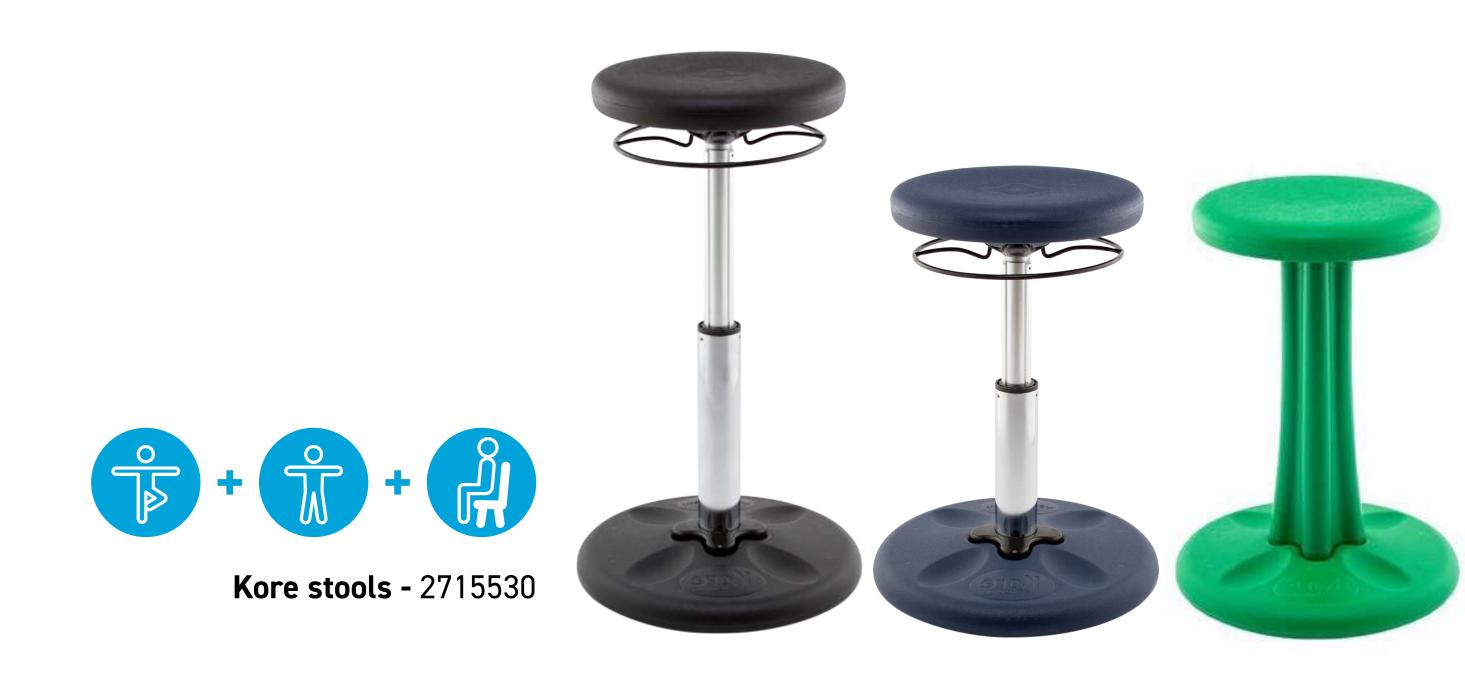

- **Lava lamp -** 2996230
- **Bubble Tube Lamp -** 3560100
- **Disco Rotating Bulb -** 3581100
- **Fiber Optic -** 240802

- **Sensory Mood Cube -** 2838000
- 6 Tranquil Turtle 236602
- **fdmt balance Cushion -** 3916000
- **Ray-Lax Chair -** 3181400