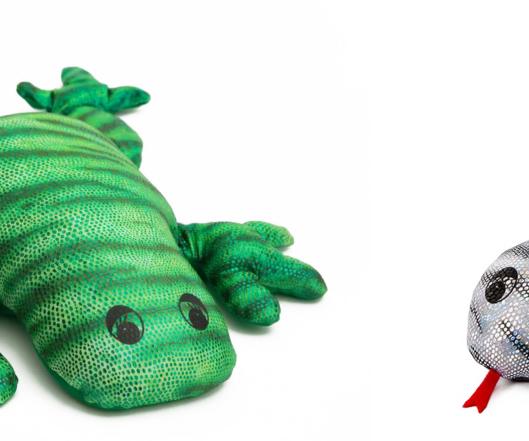

-24% activity for active individuals

+21%
ability to manage stress and anxiety

eighted frog - 0198-2

manimo weighted snake - 0222-16

manimo weighted turtle - 3011-1

**Spiral tube -**2976000

fdmt protective earmuffs -4063200