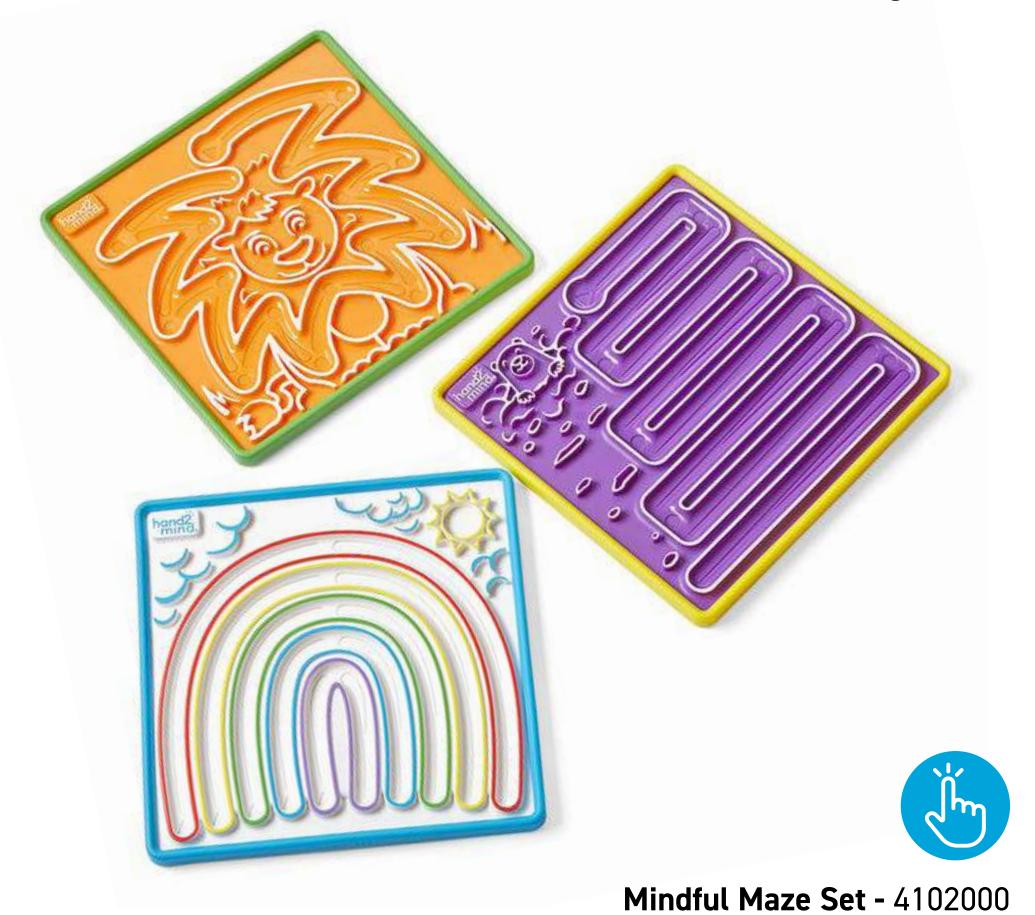

## new products

**Fidget tubes -** 4104000

- 1 Fidget foot roller 4054000
- **Simpl Dimpl -** 3904100
- **Hoberman Sphere mini -** 233401

- **Slinky Original -** 2826100
- **Pineapple Pendant -** 3880200
- 6 Atomic Stress Ball 0947