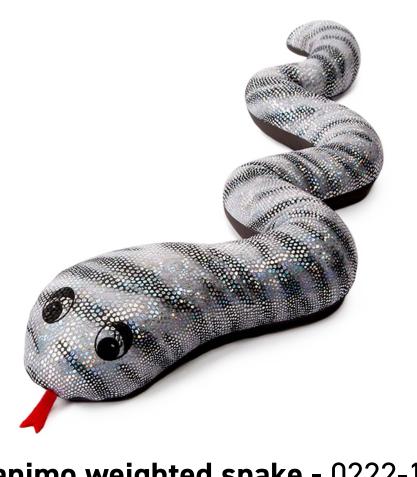

-24% activity for active individuals

+21%
ability to manage stress and anxiety

eighted frog - 0198-2

manimo weighted snake - 0222-16

manimo weighted turtle - 3011-1

**Spiral tube -**2976000

fdmt protective earmuffs -4063200