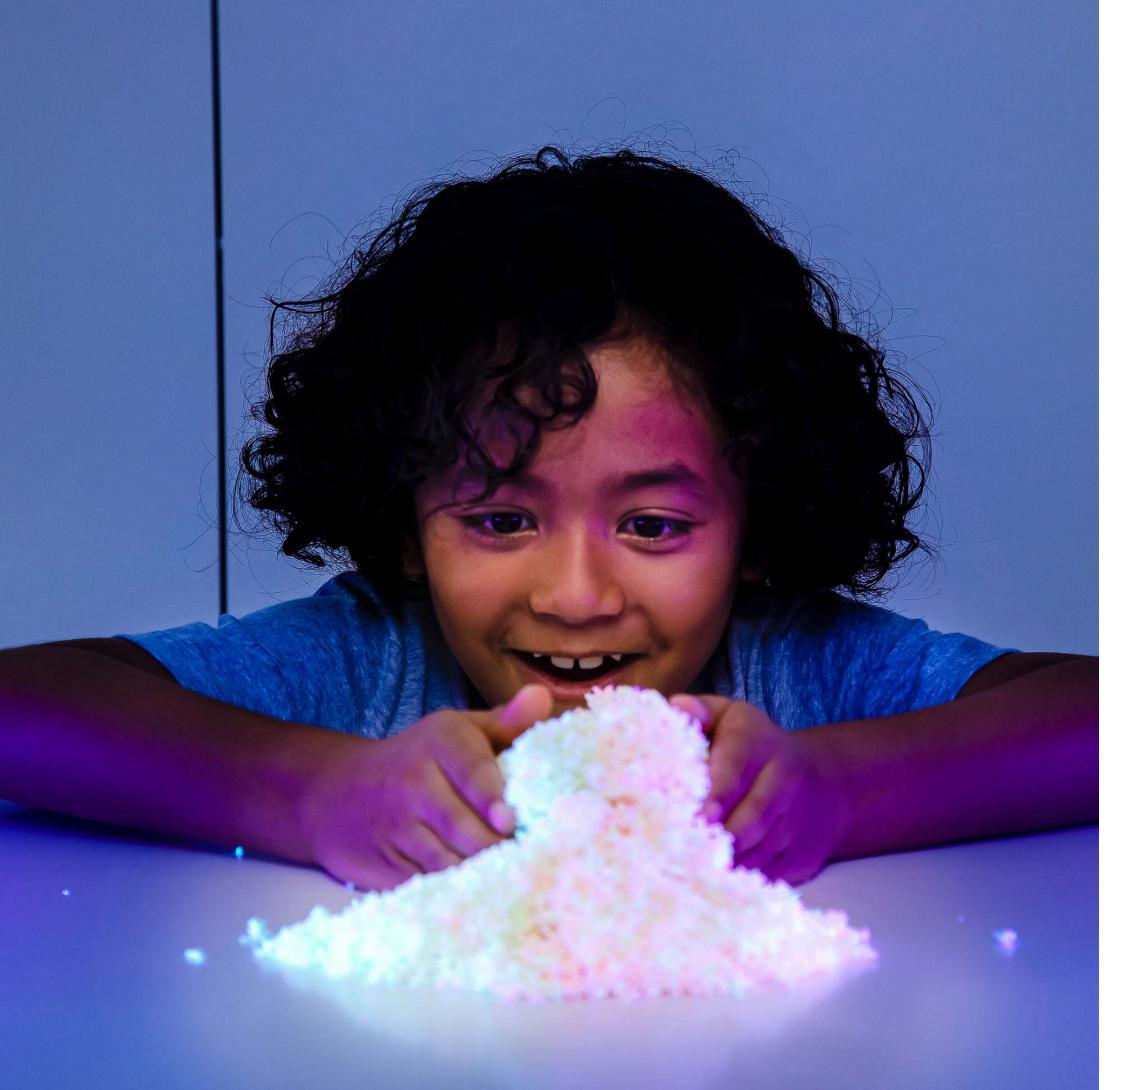

system, proprioception and awakening all the senses.







manimo weighted dolphin - 2033-1-M



The **manimo** effect is active relaxation. This provides a calming effect on the body and mind, relieves stress and anxiety to promote attention and concentration.





+31% activity for passive individuals

-24% activity for active individuals

+21%
ability to manage stress and anxiety



eighted frog - 0198-2





manimo weighted snake - 0222-16

manimo weighted turtle - 3011-1







**Spiral tube -**2976000





fdmt protective earmuffs -4063200





#### our favorites







**Liquid tiles 50 cm x 50 cm -** 3915500







Weighted shoulder wrap - 0873-G Weighted lap pad - 0378-1











#### SUBSCRIBE TO OUR NEWSLETTER

and get

10% off





Fatboy Velvet - 4099300



























Playfoam Pluffle Twist Glow-in-the-Dark - 4101000

## new products



**Fidget tubes -** 4104000





- 1 Fidget foot roller 4054000
- **Simpl Dimpl -** 3904100
- **Hoberman Sphere mini -** 233401

- **Slinky Original -** 2826100
- **Pineapple Pendant -** 3880200
- 6 Atomic Stress Ball 0947







- help to manage your stress 4090000
- The Stress Management Kit has been specially designed to help you discover how to reduce and better manage your stress. You now have the appropriate tools to promote self-regulation and allow you to control stress or replenish your energy thanks to a sensory break adapted to the situation and the environment (alone, at home, at school, at the office ...).
- NOTE: Picture for reference only. Items, models and colors may vary from the picture (depends