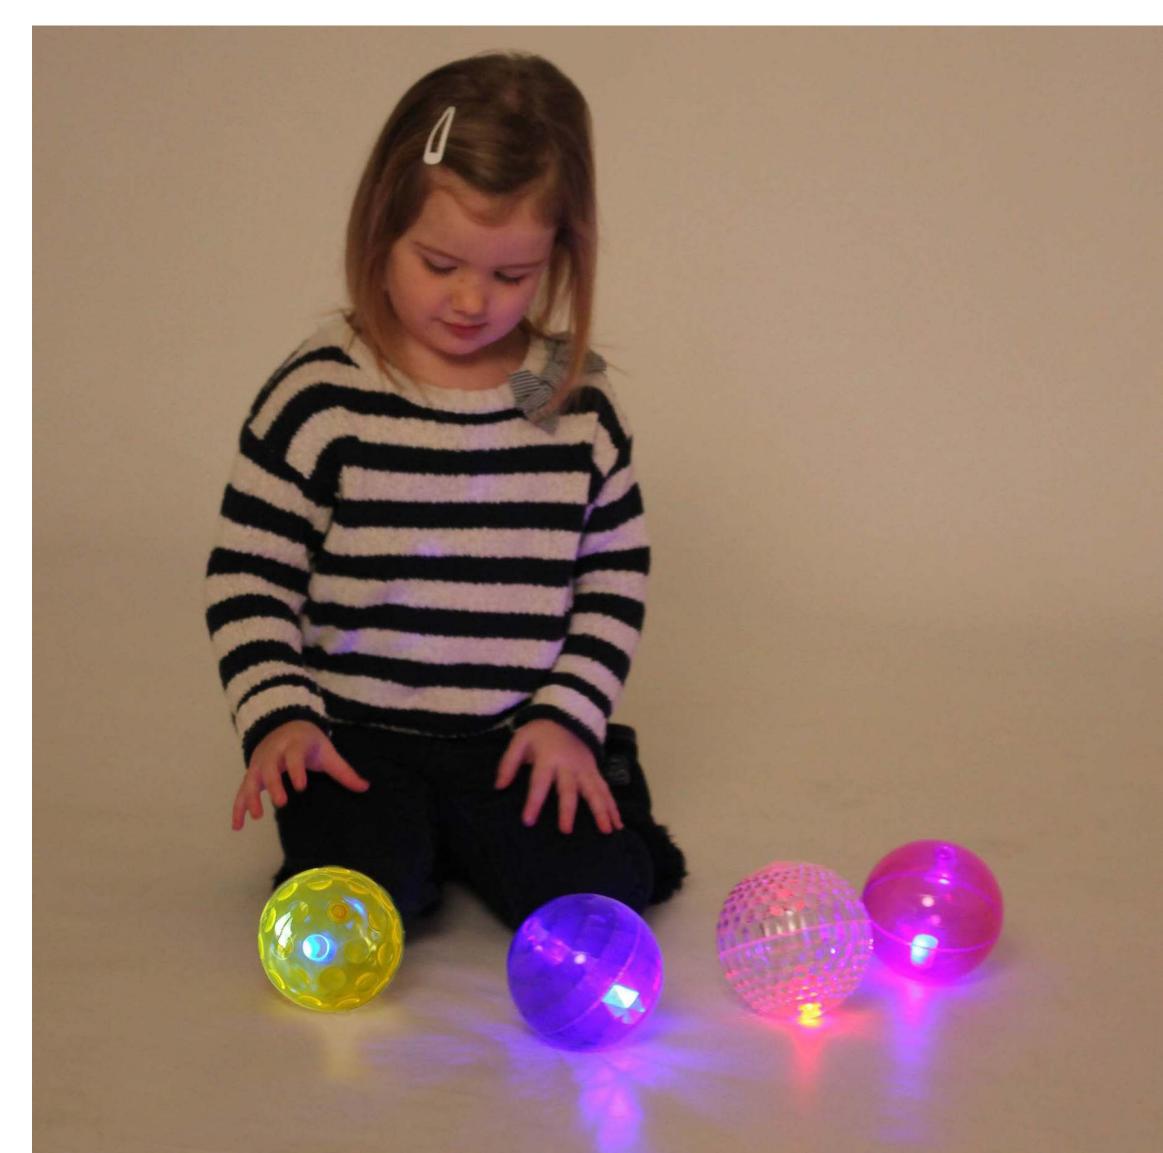

## new products

**Fidget tubes -** 4104000

- 1 Fidget foot roller 4054000
- **Simpl Dimpl -** 3904100
- **Hoberman Sphere mini -** 233401

- **Slinky Original -** 2826100
- **Pineapple Pendant -** 3880200
- 6 Atomic Stress Ball 0947