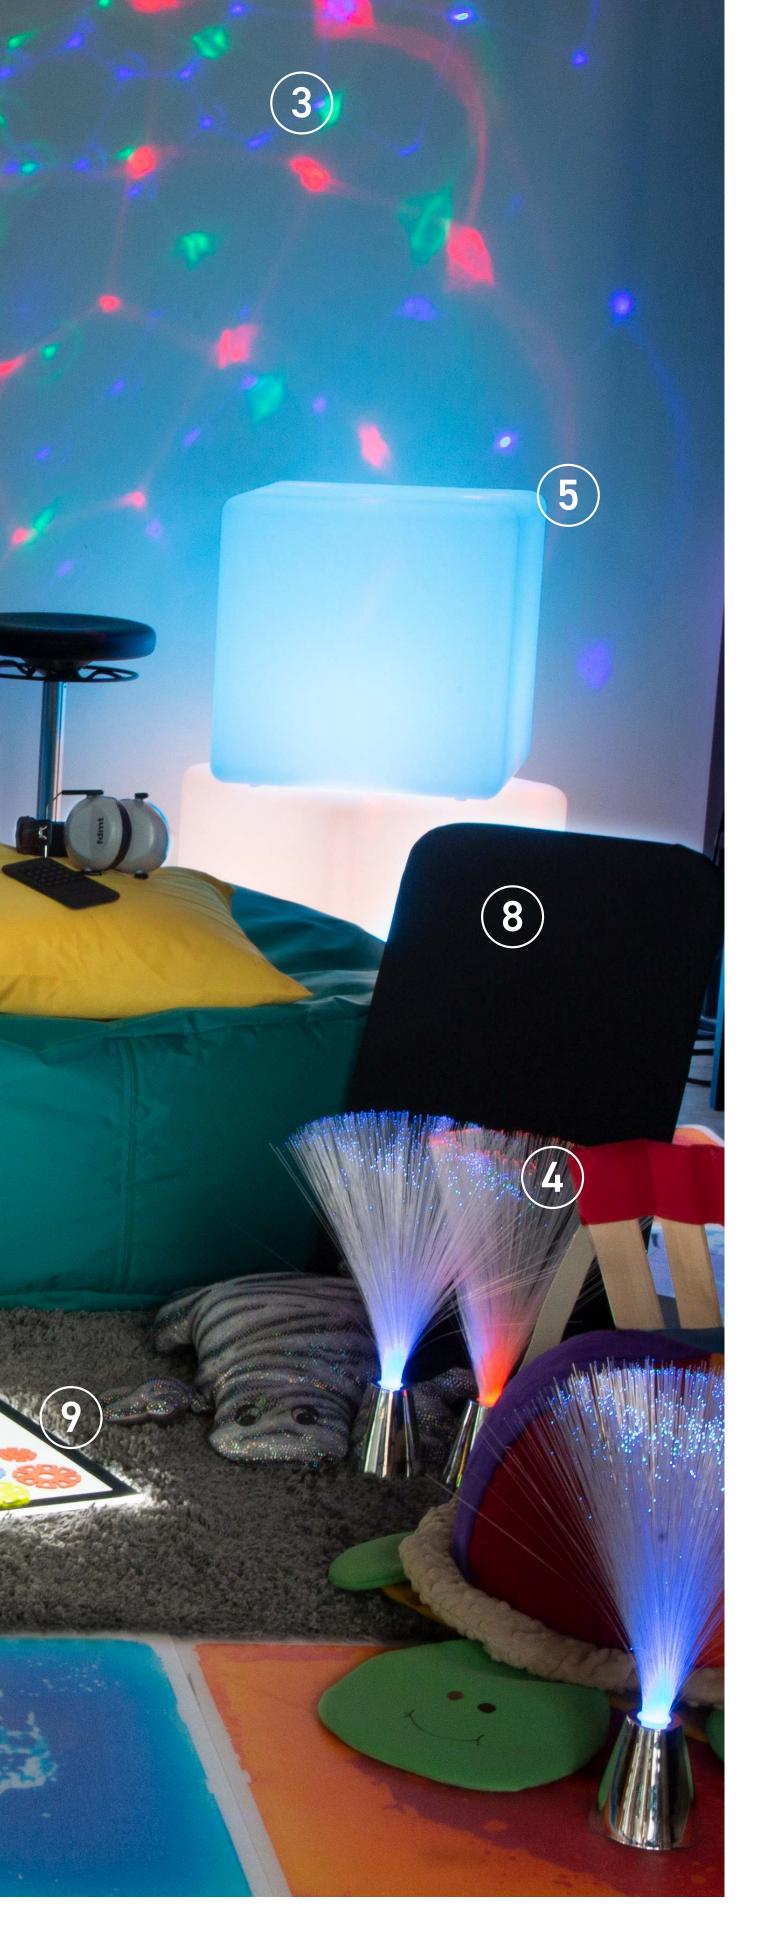

- **Lava lamp -** 2996230
- **Bubble Tube Lamp -** 3560100
- **Disco Rotating Bulb -** 3581100
- **Fiber Optic -** 240802

- **Sensory Mood Cube -** 2838000
- 6 Tranquil Turtle 236602
- **fdmt balance Cushion -** 3916000
- **Ray-Lax Chair -** 3181400

#### 9 LED light panel - 4007000 10 Fidget Kit - 1967