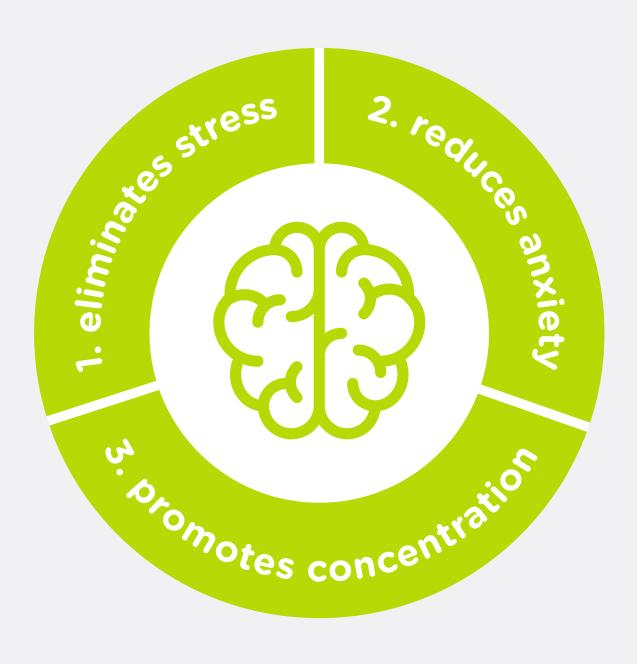

manimo weighted dolphin - 2033-1-M

The **manimo** effect is active relaxation. This provides a calming effect on the body and mind, relieves stress and anxiety to promote attention and concentration.

+31% activity for passive individuals

-24% activity for active individuals

+21%
ability to manage stress and anxiety

eighted frog - 0198-2

manimo weighted snake - 0222-16

manimo weighted turtle - 3011-1

**Spiral tube -**2976000

fdmt protective earmuffs -4063200