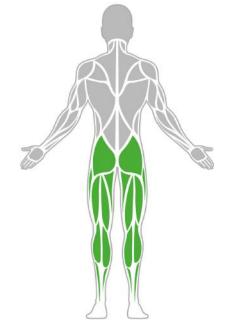

# **Muscle Groups Focus**

#### Leg Abductor And Hip Swing

This outdoor functional training device helps tone the waist, hip and thigh muscles and improves overall strength, balance and coordination. The waist exerciser - barre allows the user to gently move through the above muscle groups without straining the joints making this outdoor recreational tool perfect for all age groups.