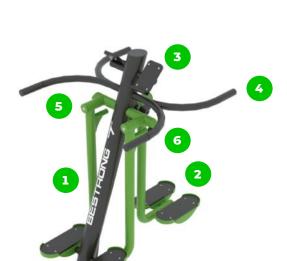

#### Leg Abductor And Hip Swing

This outdoor functional training device helps tone the waist, hip and thigh muscles and improves overall strength, balance and coordination. The waist exerciser - barre allows the user to gently move through the above muscle groups without straining the joints making this outdoor recreational tool perfect for all age groups.

## Material specification

The element is made of high quality S235 steel, which has been cleaned via sandblasting. A corrosion resistant powder coating finish is then applied. Also available with galvanized surface for even greater protection and longevity!