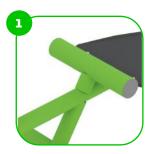

The footrests are made premium quality non-slip HDPE with a high wear resistance.

The device is equipped with an ergonomic non-slip HDPE phone holder for convenience.

At the end of the arms. the handle is rubber-coated for a more comfortable and secure grip.