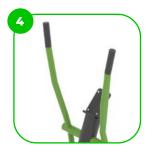

#### Leg Abductor And Hip Swing

This outdoor functional training device helps tone the waist, hip and thigh muscles and improves overall strength, balance and coordination. The waist exerciser - barre allows the user to gently move through the above muscle groups without straining the joints making this outdoor recreational tool perfect for all age groups.