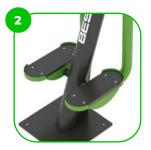

The footrests are made premium quality non-slip HDPE with a high wear resistance.

The device is equipped with an ergonomic non-slip HDPE phone holder for convenience.

At the end of the arms. the handle is rubber-coated for a more comfortable and secure grip.