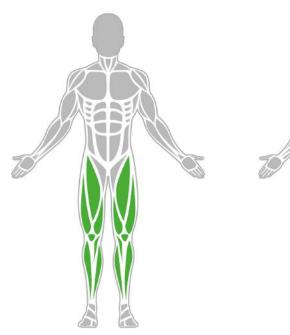

# **Muscle Groups Focus**

#### Leg Abductor And Hip Swing

This outdoor functional training device helps tone the waist, hip and thigh muscles and improves overall strength, balance and coordination. The waist exerciser - barre allows the user to gently move through the above muscle groups without straining the joints making this outdoor recreational tool perfect for all age groups.