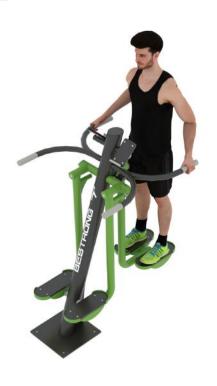

#### Leg Abductor And Hip Swing

This outdoor functional training device helps tone the waist, hip and thigh muscles and improves overall strength, balance and coordination. The waist exerciser - barre allows the user to gently move through the above muscle groups without straining the joints making this outdoor recreational tool perfect for all age groups.