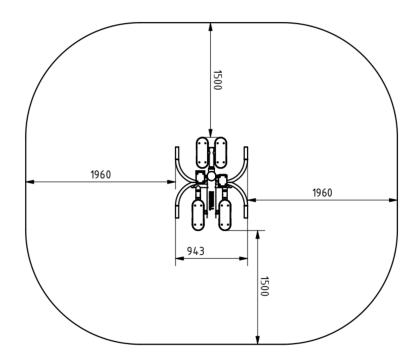

**f** bestrongworld

o bestrongworld

global.bestrong.com info@bestrong.com

# **Muscle Groups Focus**







#### Leg Abductor And Hip Swing

This outdoor functional training device helps tone the waist, hip and thigh muscles and improves overall strength, balance and coordination. The waist exerciser - barre allows the user to gently move through the above muscle groups without straining the joints making this outdoor recreational tool perfect for all age groups.

#### **Attributes**

Product code 1-1-303 Certificate EN 16630 Age group 14 + years Capacity 1 person Max. weight load 130 kg Туре Recreational Difficulty level Easy

#### **QR** Code



## **Side View**

# 785L 909 h

## Plan View



#### Installation information

Number of installers (concrete)
Total installation time (concrete)
Number of installers (equipment)
Total installation time (equipment)
Excavation volume
Concrete volume
Size of the base structure
Anchoring options
In combined structures, the volume of concrete required varies.

At least 2 people 45-90 min. At least 2 people 90-120 min. 0.65 m<sup>3</sup> 0.9 x 0,9 x 0,8 m Surface mounted

## **Technical specification**

Safety surfice area
Net weight
Net weight
97 kg
Material
S235,KO33
Critic fall height
Color options

For more color options, discuss with your sales representative.

### Warranty

Structure
Steel
Paint
Plastic
Rubber
Moving parts
Detailed information in the warranty document

10 years 5-10 years 2 years 5-10 years 1-3 years 2 years

## Mate