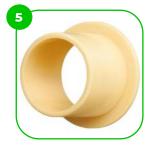

The device is fitted with composite bearings that are weather-resistant. The bearing does not require regular maintenance.

The bumpers of the devices are made of durabrubber material.