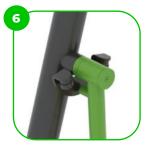

The device is fitted with composite bearings that are weather-resistant. The bearing does not require regular maintenance.

The bumpers of the devices are made of durabrubber material.