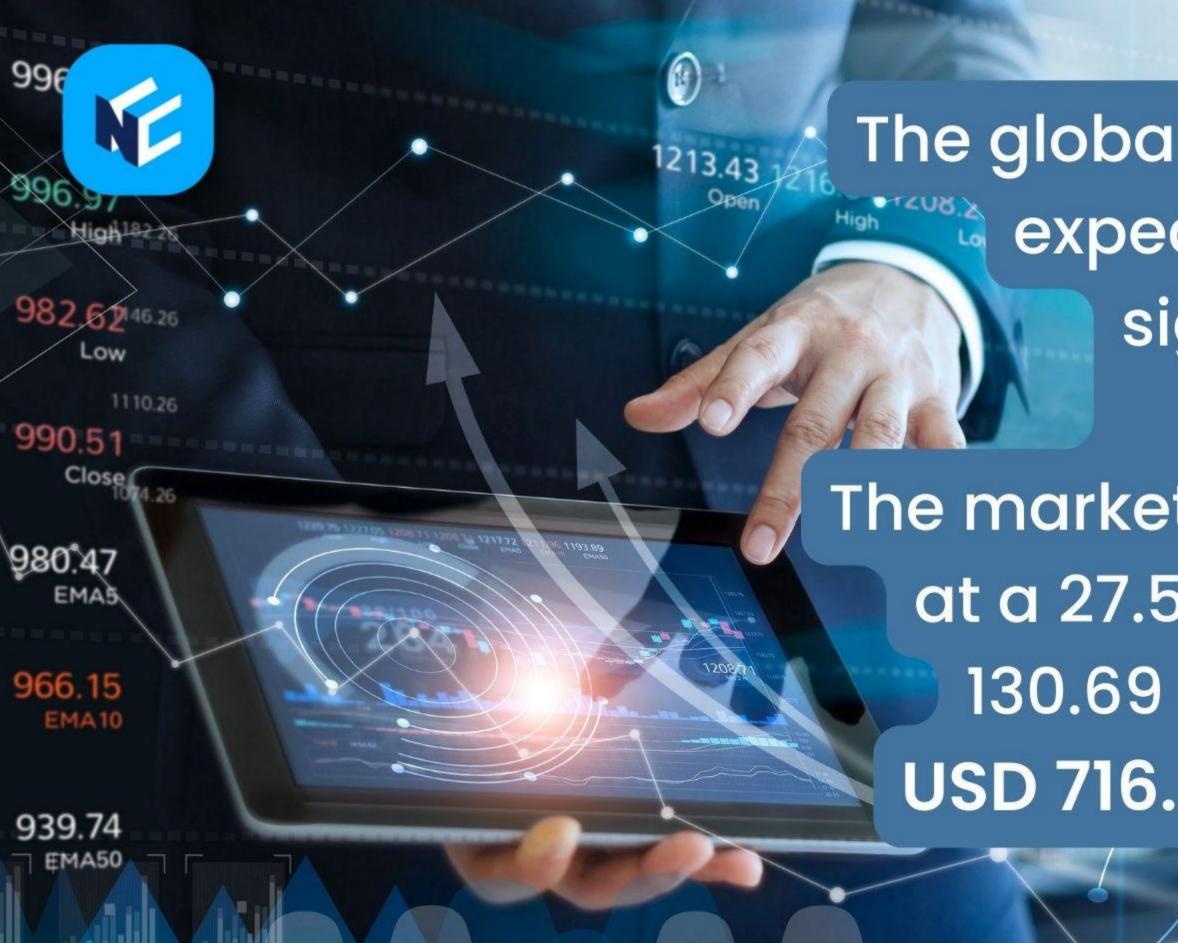

# institutions prioritize the teaching of No Code?

The global Software market is expected to expand significantly.

The market is expected to grow at a 27.5% CAGR from USD 130.69 billion in 2021 to USD 716.52 billion in 2028.