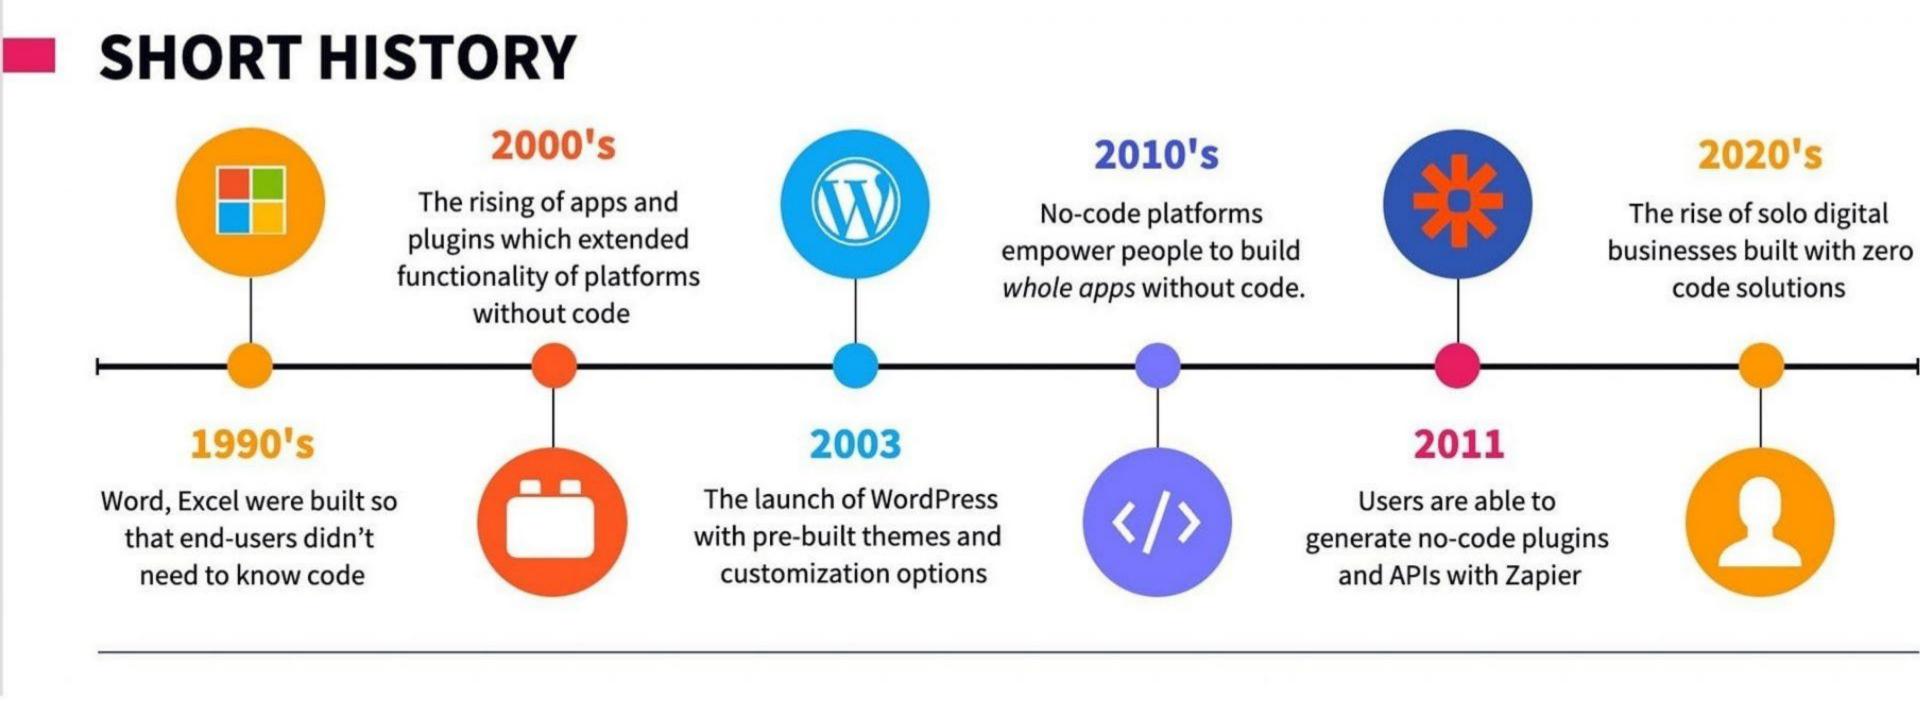

## The evolution of no-code technology

The no-code movement is a fast-growing framework allowing people with zero or minimal background in software development to build websites, applications, and web apps without coding.

# institutions prioritize the teaching of No Code?

The global Software market is expected to expand significantly.

The market is expected to grow at a 27.5% CAGR from USD 130.69 billion in 2021 to USD 716.52 billion in 2028.

Code powers our digital world. Every website, smartphone

CIPP, COMPULE / Programme alect 1 coloulator and even microwave relies on code in epipied op lepi

Coding is arguably one of the most important skills for current as well as future generations to learn.

## Literate and illiterate world population, 1800 to 2014

Data source: Literate World Population (Our World In Data based on OECD and UNESCO) OurWorldInData.org/literacy/ • CC BY-SA

Today , only 0.5% of the world's population knows how to code, which means that 99.5% are unable to create websites or mobile apps.

# "No-code is the first, most accessible, step of web and software development. It allows anyone to create software, visually, without writing code.

Ben Tossell
 Founder, Makerpad

Software development has never been simpler. You may now produce something that used to require specialist knowledge and several days in a matter of hours.

N

The "NO CODE" tools that enable you to accomplish so much without writing a single line of code.

Instead of teaching children to code an app or programme, we should teach them how to build a digital product using No-Code.