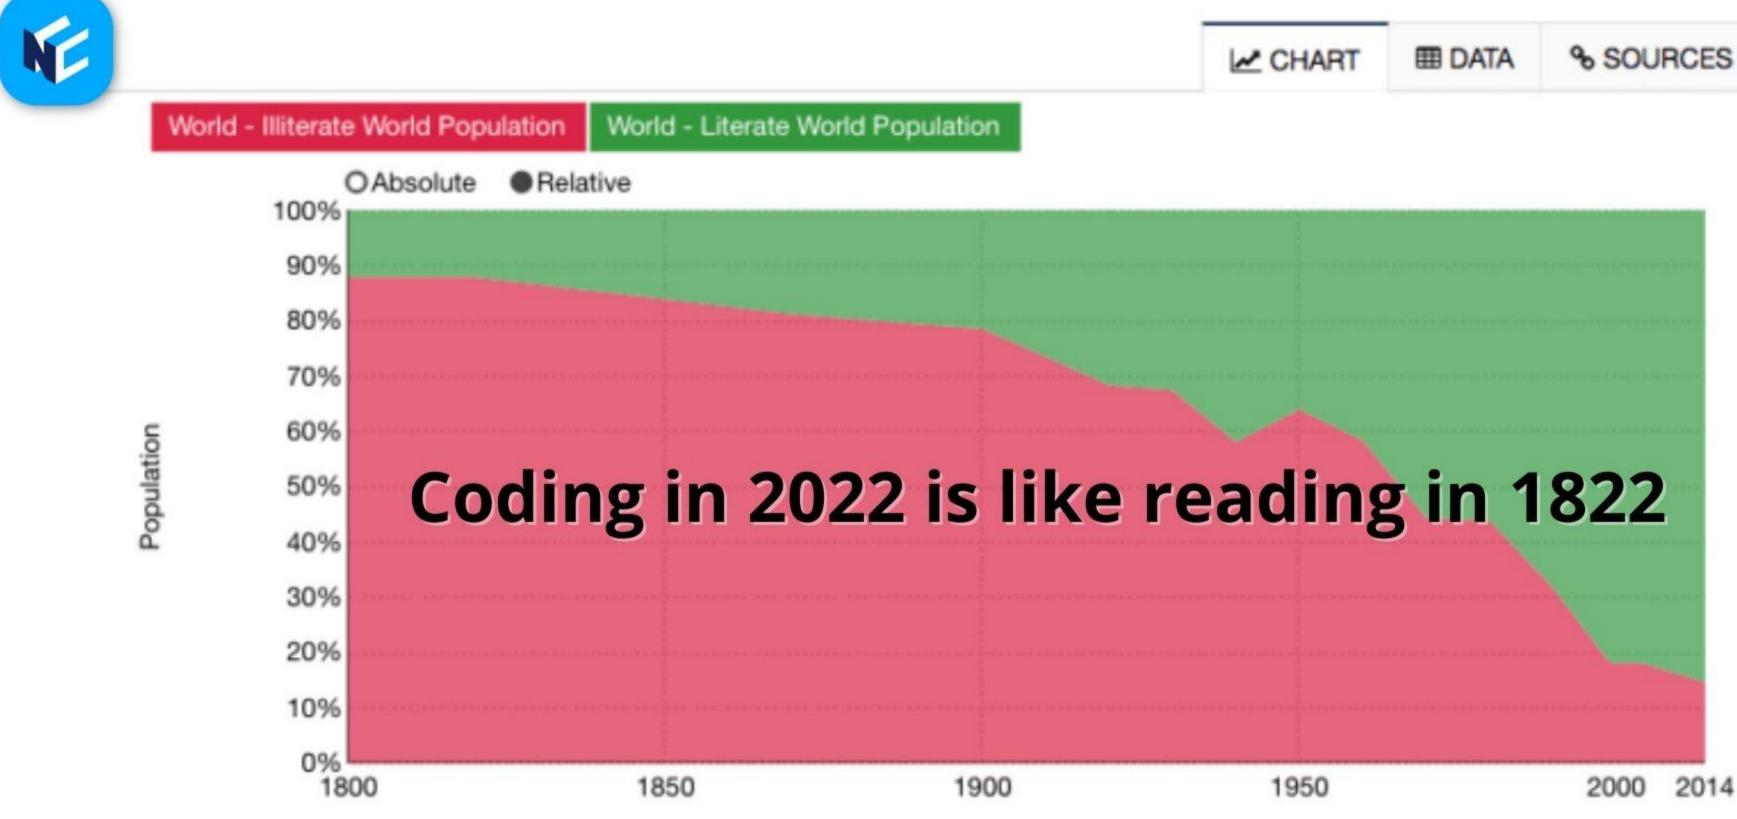

## Literate and illiterate world population, 1800 to 2014

Data source: Literate World Population (Our World In Data based on OECD and UNESCO) OurWorldInData.org/literacy/ • CC BY-SA

Today , only 0.5% of the world's population knows how to code, which means that 99.5% are unable to create websites or mobile apps.