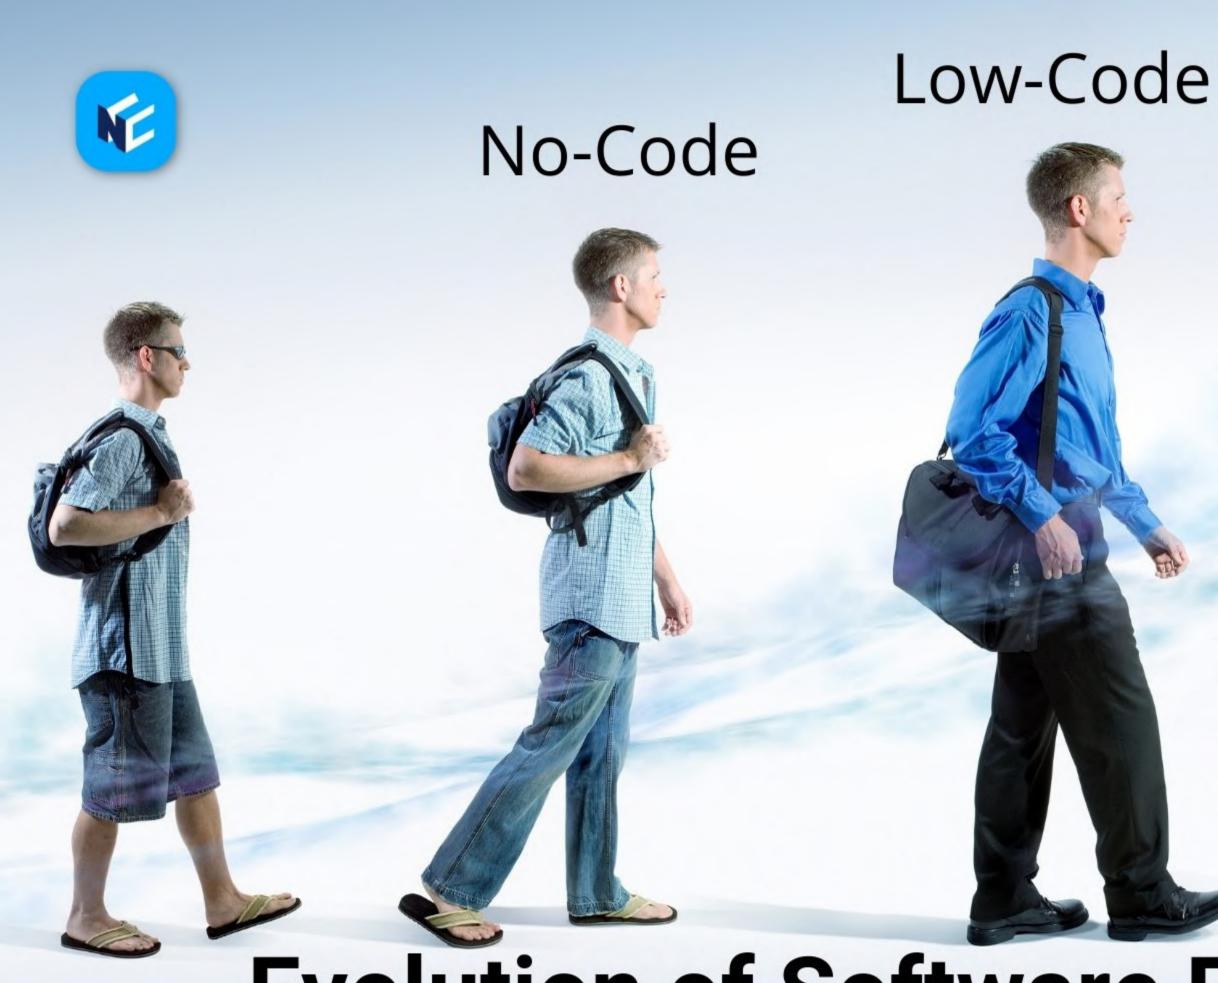

# **Evolution of Software Engineer**

## Teach No Code technologies to become coders:

- Introduce courses or workshops on No Code platforms and tools that enable building software applications without coding.
- Help students understand the possibilities and potential of No Code technologies
- Offer mentorship and support for students interested in learning coding or transitioning to traditional coding languages.

## **Provide mentorship and guidance:**

- Introduce courses or workshops on No Code platforms and tools that enable building software applications without coding.
- Help students understand the possibilities and potential of No Code technologies
- Offer mentorship and support for students interested in learning coding or transitioning to traditional coding languages.