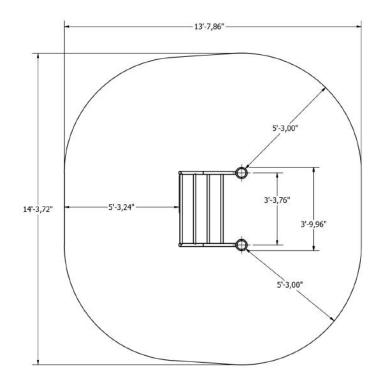

#### **Technical specification**

| 2 people              | Safety surfice area                                      | Around 5 | 5.25 ft r |
|-----------------------|----------------------------------------------------------|----------|-----------|
| -90 min.              | Net weight                                               |          | 72.       |
| 2 people              | Material                                                 |          |           |
| )-30 min.             | Critic fall height                                       |          | 6         |
| 14,13 ft <sup>3</sup> | Color options                                            |          |           |
| 14,13 ft <sup>3</sup> | For more color options, discuss with your sales represen |          |           |
| .69 x 31.5 "          | · · · · · · · · · · · · · · · · · · ·                    |          |           |