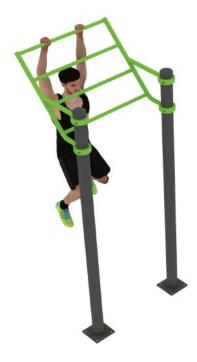

#### **Monkey Rack**

The monkey ladder is an essential element in a Fitness Park as it makes dynamic hanging possible which is a basic workout exercise and has multiple variations of different levels of difficulty. These exercises can be completed on a simple bar as well, however, the monkey ladder provides larger room for the combination of different elements making training more enjoyable and varied.