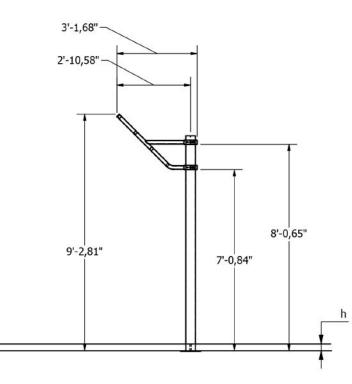

#### **Technical specification**

| 2 people              | Safety surfice area                                      | Around 5 | 5.25 ft r |
|-----------------------|----------------------------------------------------------|----------|-----------|
| -90 min.              | Net weight                                               |          | 72.       |
| 2 people              | Material                                                 |          |           |
| )-30 min.             | Critic fall height                                       |          | 6         |
| 14,13 ft <sup>3</sup> | Color options                                            |          |           |
| 14,13 ft <sup>3</sup> | For more color options, discuss with your sales represen |          |           |
| .69 x 31.5 "          | · · · · · · · · · · · · · · · · · · ·                    |          |           |