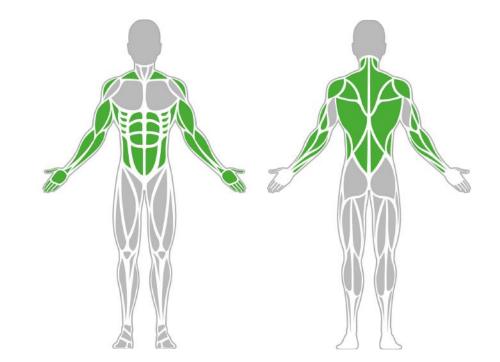

### **Muscle Groups Focus**





#### **Monkey Rack**

The monkey ladder is an essential element in a Fitness Park as it makes dynamic hanging possible which is a basic workout exercise and has multiple variations of different levels of difficulty. These exercises can be completed on a simple bar as well, however, the monkey ladder provides larger room for the combination of different elements making training more enjoyable and varied.

#### Attributes

| Product code     | 1-1-049              |
|------------------|----------------------|
| Certificate      | EN 16630, ASTM F3101 |
| Age group        | 14 + years           |
| Capacity         | 1 person             |
| Max. weight load | 218.26 lbs           |
| Туре             | Calisthenics         |
| Difficulty level | Hard                 |









#### Install