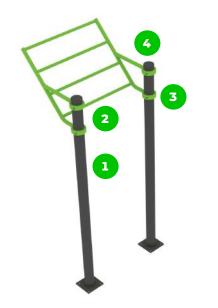

#### **Monkey Rack**

The monkey ladder is an essential element in a Fitness Park as it makes dynamic hanging possible which is a basic workout exercise and has multiple variations of different levels of difficulty. These exercises can be completed on a simple bar as well, however, the monkey ladder provides larger room for the combination of different elements making training more enjoyable and varied.