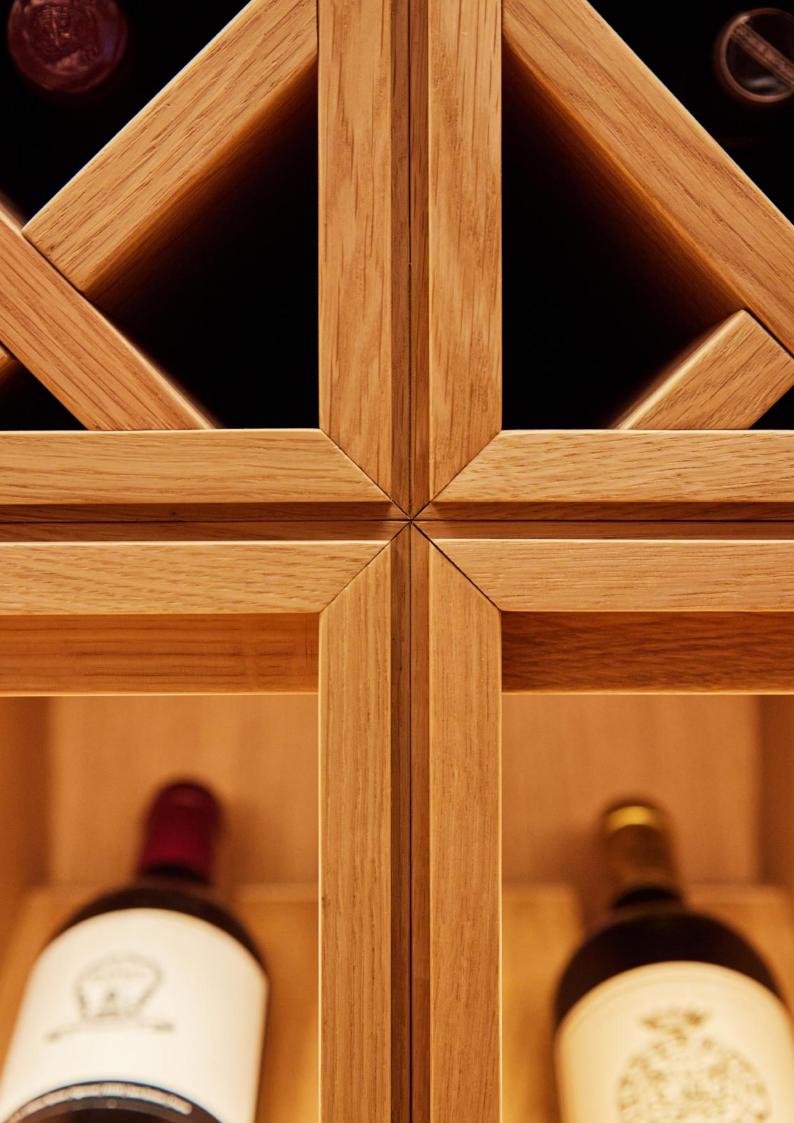

Wine rooms generally suit larger capacity wine collections from 500 to 10,000 or more bottles. Space will often have a different look and feel to the rest of your home and can be a blissful escape from everyday routine. Our wine room designs provide both storage and elegant display, with many different styles and features available.

Our wine room experts can design, manufacture, and install safe, functional, and beautiful wine storage/display almost anywhere, as cellars don't necessarily have to be below ground. We're in the business of creating unique areas to store and display your collection, whether a large or small space.