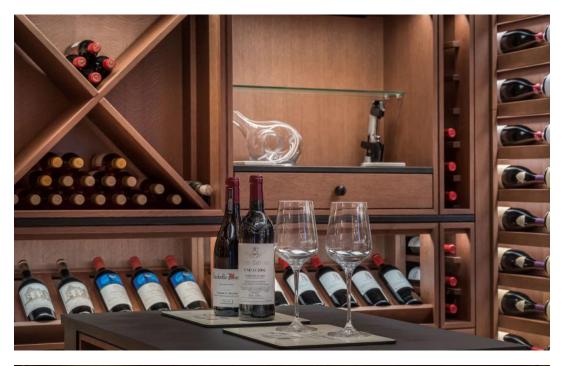

## Wine Rooms

More closely aligned with the traditional 'cave à vin'. Walking into your wine room, you will feel instantly immersed in your wine collection.

Wine rooms generally suit larger capacity wine collections from 500 to 10,000 or more bottles. Space will often have a different look and feel to the rest of your home and can be a blissful escape from everyday routine. Our wine room designs provide both storage and elegant display, with many different styles and features available.

Our wine room experts can design, manufacture, and install safe, functional, and beautiful wine storage/display almost anywhere, as cellars don't necessarily have to be below ground. We're in the business of creating unique areas to store and display your collection, whether a large or small space.