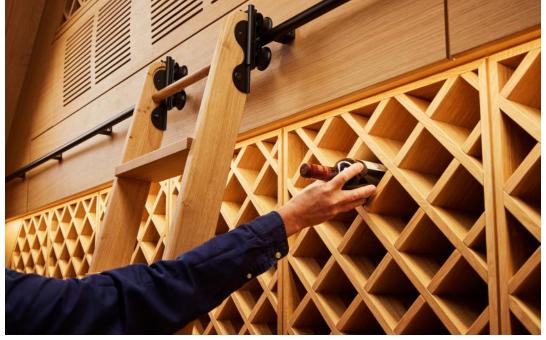

Wine rooms generally suit larger capacity wine collections from 500 to 10,000 or more bottles. Space will often have a different look and feel to the rest of your home and can be a blissful escape from everyday routine. Our wine room designs provide both storage and elegant display, with many different styles and features available.

Our wine room experts can design, manufacture, and install safe, functional, and beautiful wine storage/display almost anywhere, as cellars don't necessarily have to be below ground. We're in the business of creating unique areas to store and display your collection, whether a large or small space.