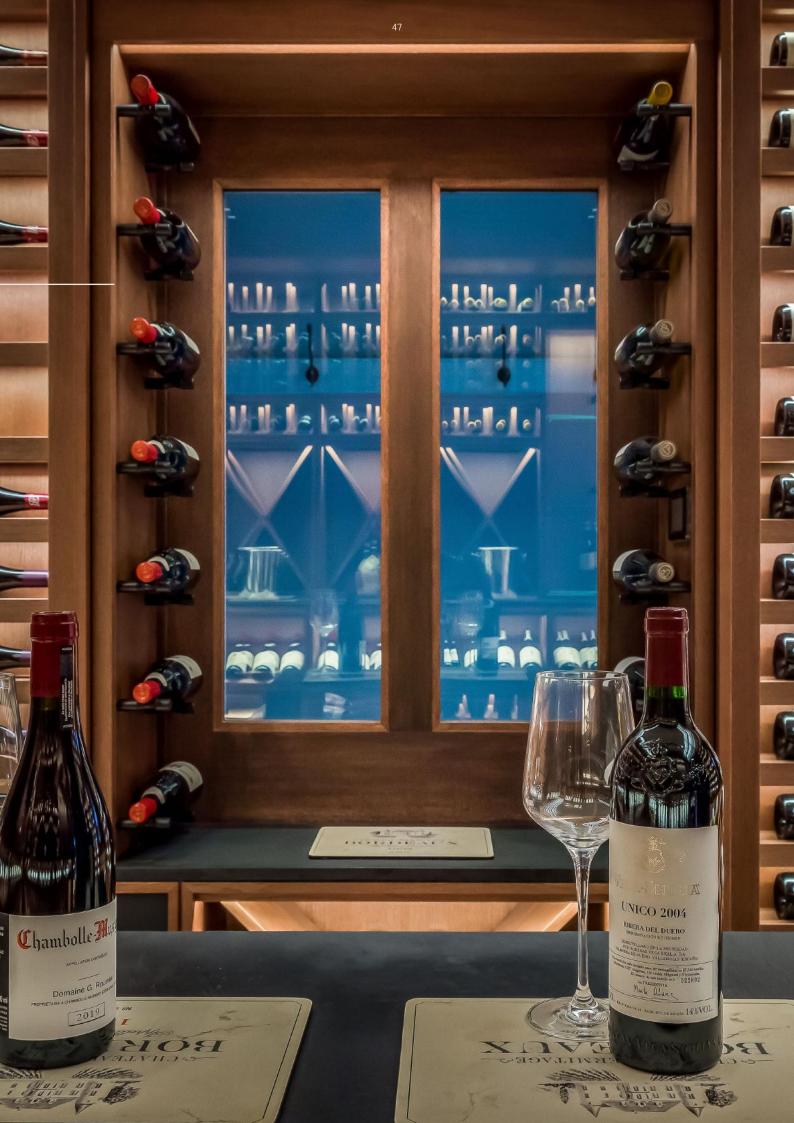

## Wine Rooms

More closely aligned with the traditional 'cave à vin'. Walking into your wine room, you will feel instantly immersed in your wine collection.

Wine rooms generally suit larger capacity wine collections from 500 to 10,000 or more bottles. Space will often have a different look and feel to the rest of your home and can be a blissful escape from everyday routine. Our wine room designs provide both storage and elegant display, with many different styles and features available.

Our wine room experts can design, manufacture, and install safe, functional, and beautiful wine storage/display almost anywhere, as cellars don't necessarily have to be below ground. We're in the business of creating unique areas to store and display your collection, whether a large or small space.