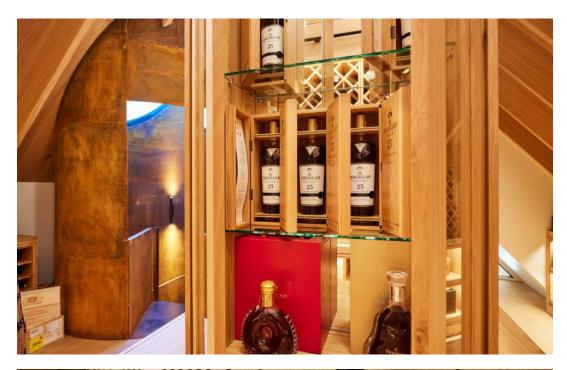

Visit www.cellarmaison.com or contact info@cellarmaison.com to take a look at our Wine Wall or Configurable portfolios.

Definition (2) Series of climate-controlled wine walls

Definition (1) Fully climate-controlled space

#### WINE ROOM DEFINITION (2)

A walk-in room with a series of climate-controlled wine walls or cabinets, installed within the room. This allows the wine tasting area to remain at regular room temperature. Installations can be above or below ground.