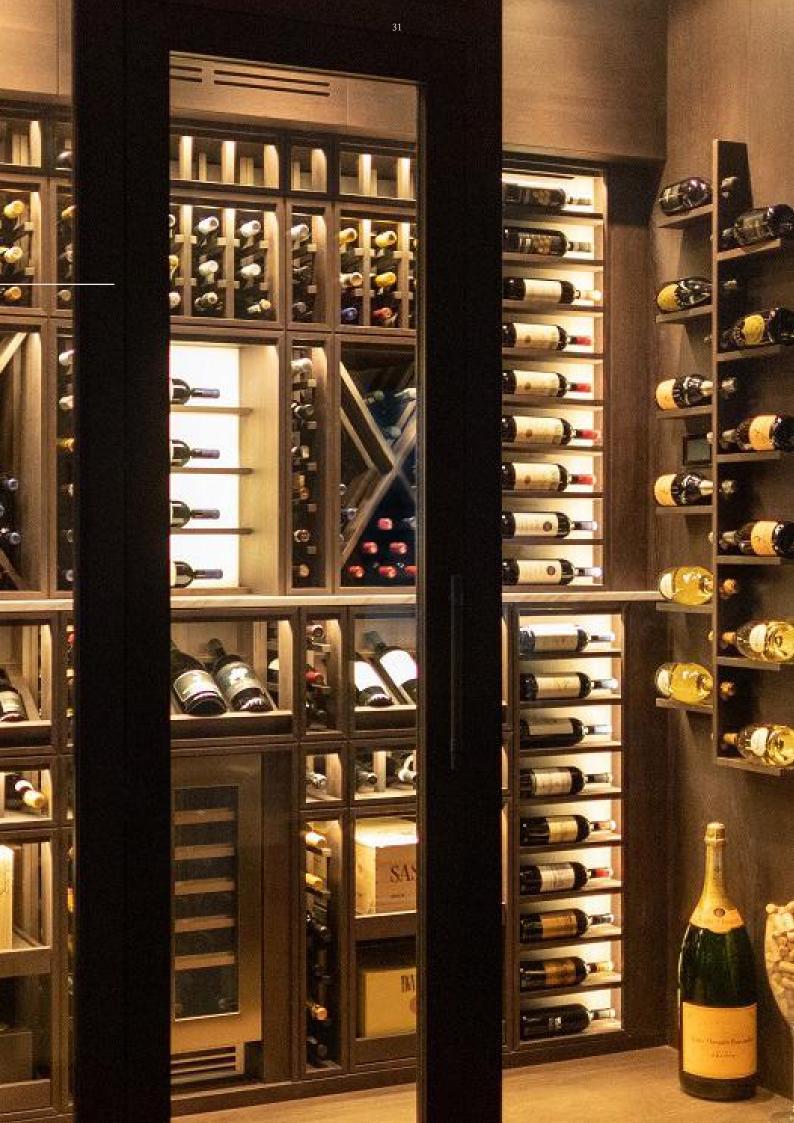

Wine rooms generally suit larger capacity wine collections from 500 to 10,000 or more bottles. Space will often have a different look and feel to the rest of your home and can be a blissful escape from everyday routine. Our wine room designs provide both storage and elegant display, with many different styles and features available.

Our wine room experts can design, manufacture, and install safe, functional, and beautiful wine storage/display almost anywhere, as cellars don't necessarily have to be below ground. We're in the business of creating unique areas to store and display your collection, whether a large or small space.