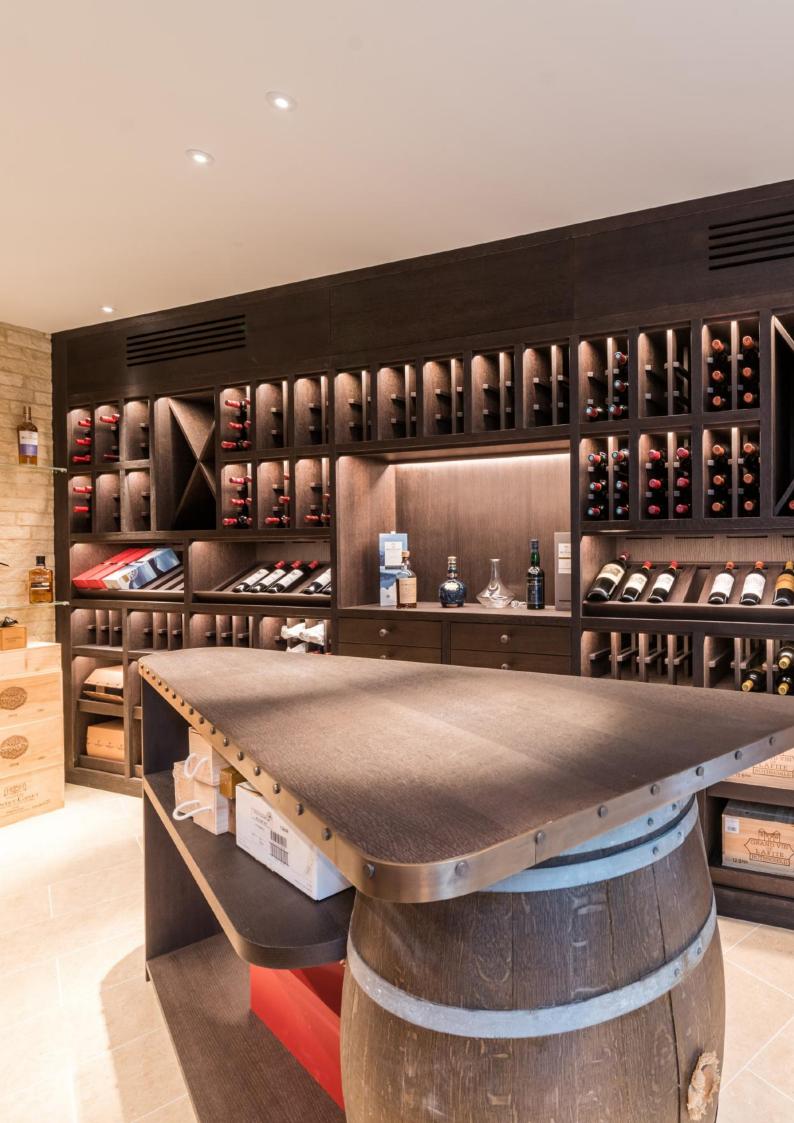

Wine rooms generally suit larger capacity wine collections from 500 to 10,000 or more bottles. Space will often have a different look and feel to the rest of your home and can be a blissful escape from everyday routine. Our wine room designs provide both storage and elegant display, with many different styles and features available.

Our wine room experts can design, manufacture, and install safe, functional, and beautiful wine storage/display almost anywhere, as cellars don't necessarily have to be below ground. We're in the business of creating unique areas to store and display your collection, whether a large or small space.