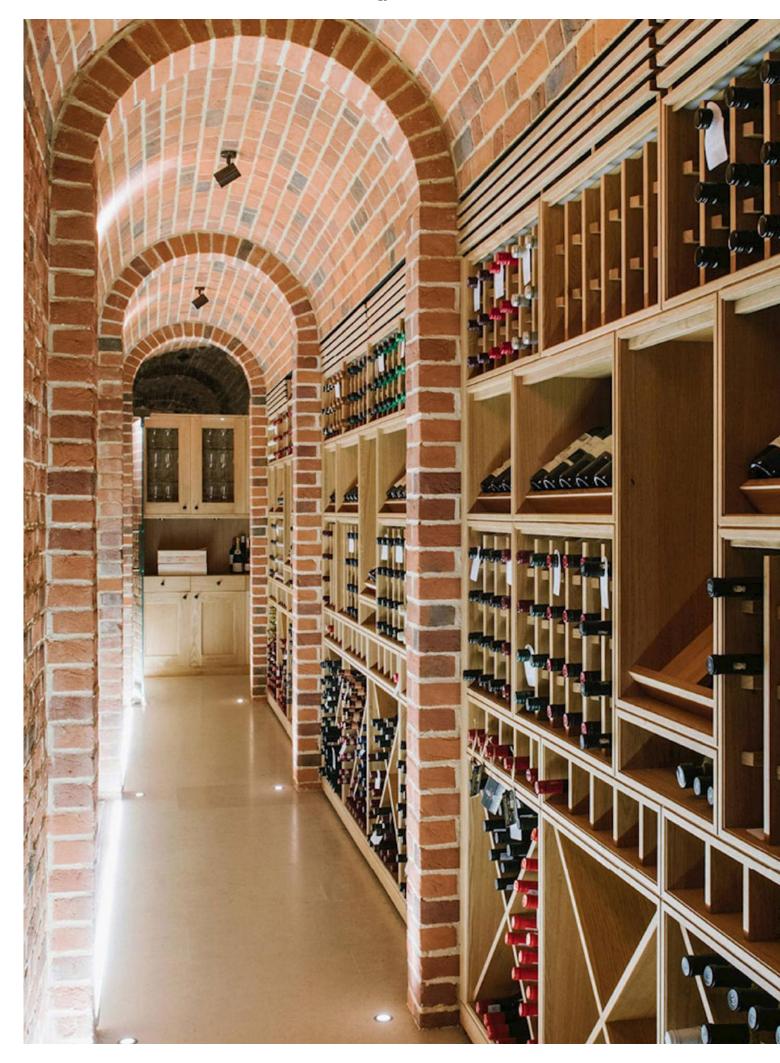

## Wine Rooms

More closely aligned with the traditional 'cave à vin'. Walking into your wine room, you will feel instantly immersed in your wine collection.

Wine rooms generally suit larger capacity wine collections from 500 to 10,000 or more bottles. Space will often have a different look and feel to the rest of your home and can be a blissful escape from everyday routine. Our wine room designs provide both storage and elegant display, with many different styles and features available.

Our wine room experts can design, manufacture, and install safe, functional, and beautiful wine storage/display almost anywhere, as cellars don't necessarily have to be below ground. We're in the business of creating unique areas to store and display your collection, whether a large or small space.