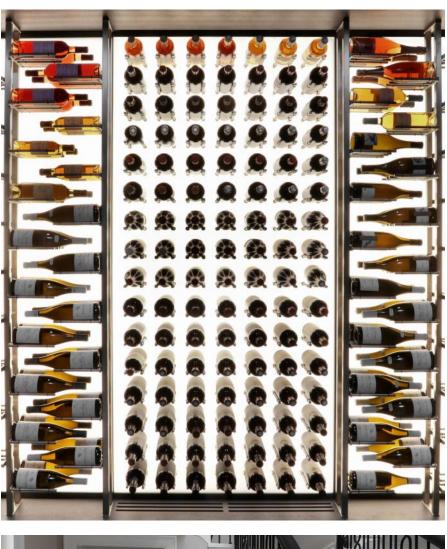

Wine rooms generally suit larger capacity wine collections from 500 to 10,000 or more bottles. Space will often have a different look and feel to the rest of your home and can be a blissful escape from everyday routine. Our wine room designs provide both storage and elegant display, with many different styles and features available.

Our wine room experts can design, manufacture, and install safe, functional, and beautiful wine storage/display almost anywhere, as cellars don't necessarily have to be below ground. We're in the business of creating unique areas to store and display your collection, whether a large or small space.