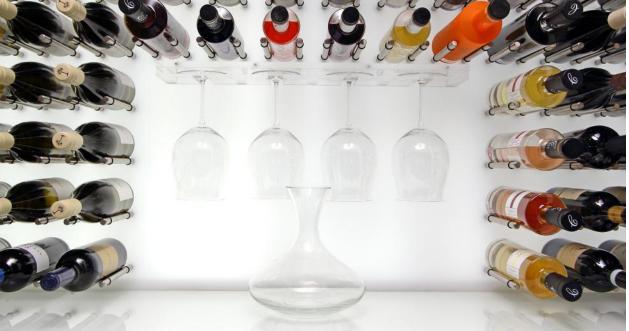

Wine rooms generally suit larger capacity wine collections from 500 to 10,000 or more bottles. Space will often have a different look and feel to the rest of your home and can be a blissful escape from everyday routine. Our wine room designs provide both storage and elegant display, with many different styles and features available.

Our wine room experts can design, manufacture, and install safe, functional, and beautiful wine storage/display almost anywhere, as cellars don't necessarily have to be below ground. We're in the business of creating unique areas to store and display your collection, whether a large or small space.