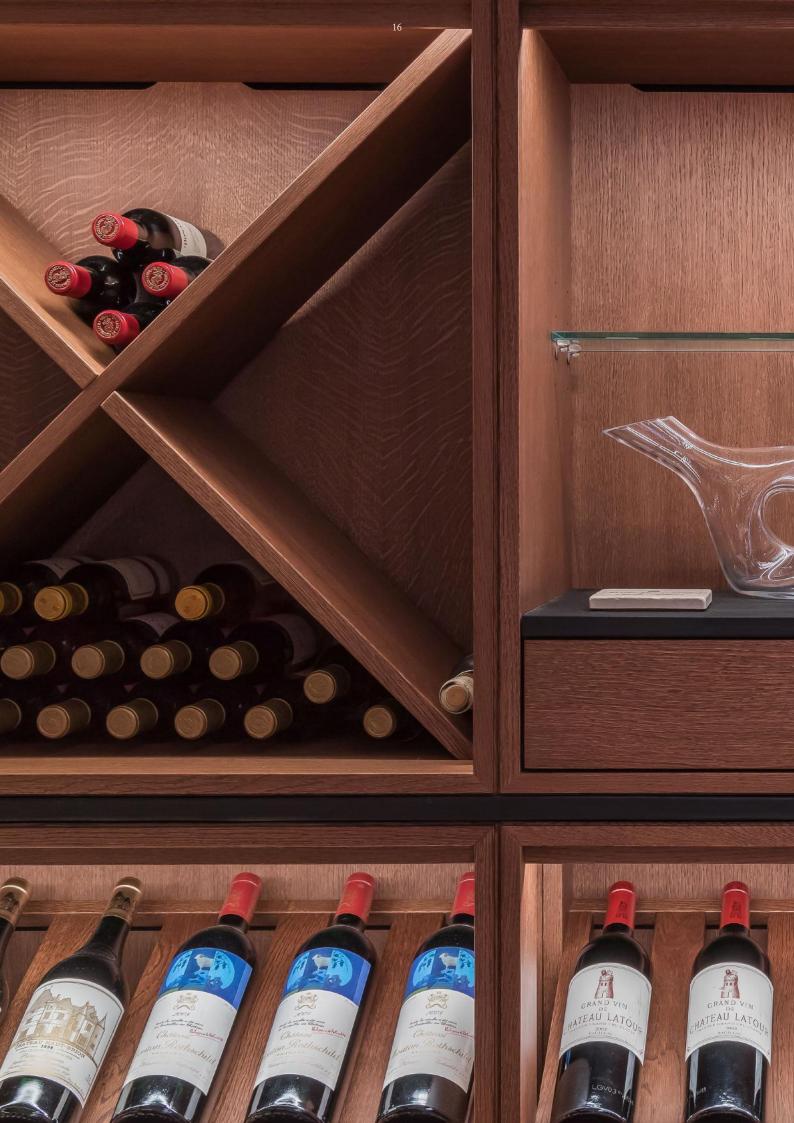

Wine rooms generally suit larger capacity wine collections from 500 to 10,000 or more bottles. Space will often have a different look and feel to the rest of your home and can be a blissful escape from everyday routine. Our wine room designs provide both storage and elegant display, with many different styles and features available.

Our wine room experts can design, manufacture, and install safe, functional, and beautiful wine storage/display almost anywhere, as cellars don't necessarily have to be below ground. We're in the business of creating unique areas to store and display your collection, whether a large or small space.