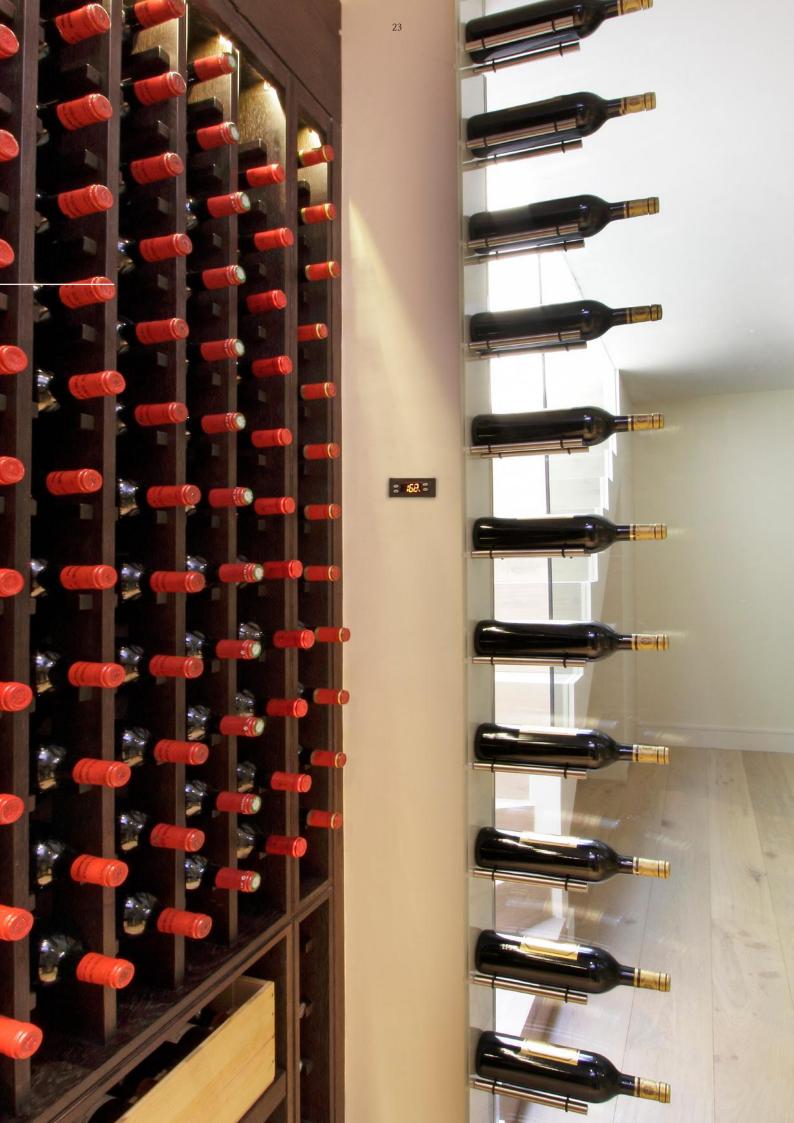

Wine rooms generally suit larger capacity wine collections from 500 to 10,000 or more bottles. Space will often have a different look and feel to the rest of your home and can be a blissful escape from everyday routine. Our wine room designs provide both storage and elegant display, with many different styles and features available.

Our wine room experts can design, manufacture, and install safe, functional, and beautiful wine storage/display almost anywhere, as cellars don't necessarily have to be below ground. We're in the business of creating unique areas to store and display your collection, whether a large or small space.