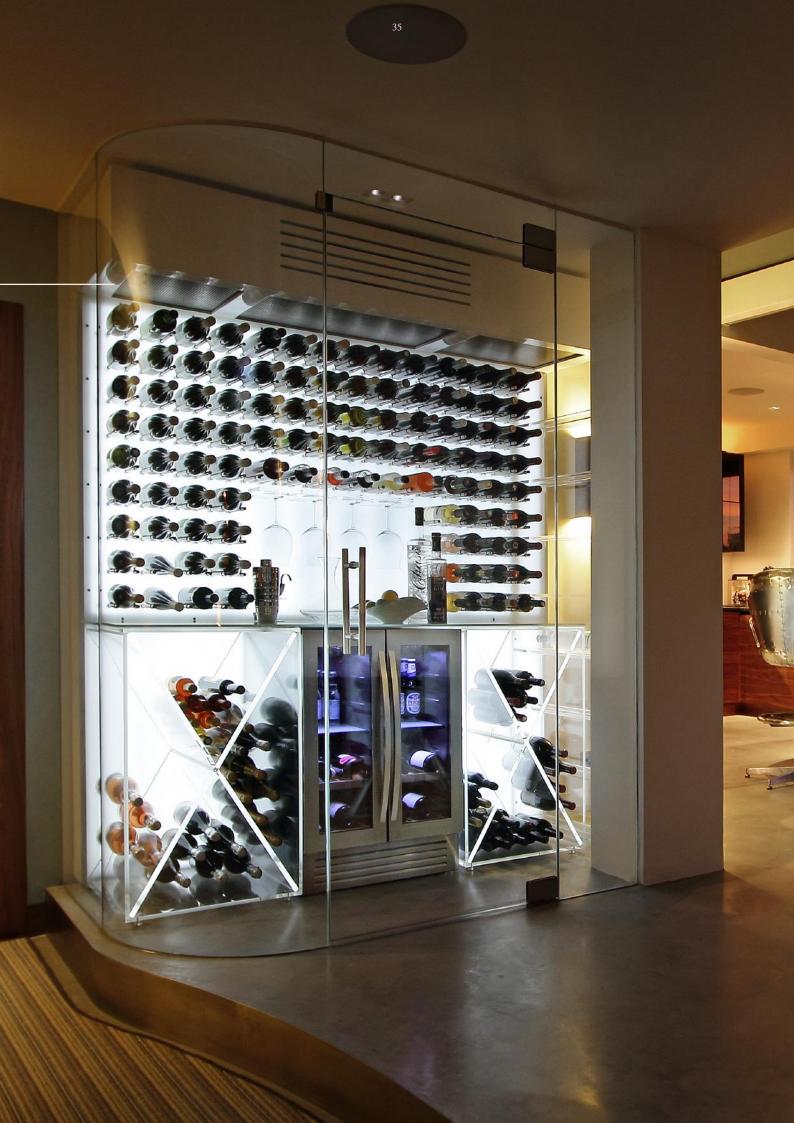

Visit www.cellarmaison.com or contact info@cellarmaison.com to take a look at our Wine Wall or Configurable portfolios.

Definition (2) Series of climate-controlled wine walls

Definition (1) Fully climate-controlled space

#### WINE ROOM DEFINITION (2)

A walk-in room with a series of climate-controlled wine walls or cabinets, installed within the room. This allows the wine tasting area to remain at regular room temperature. Installations can be above or below ground.