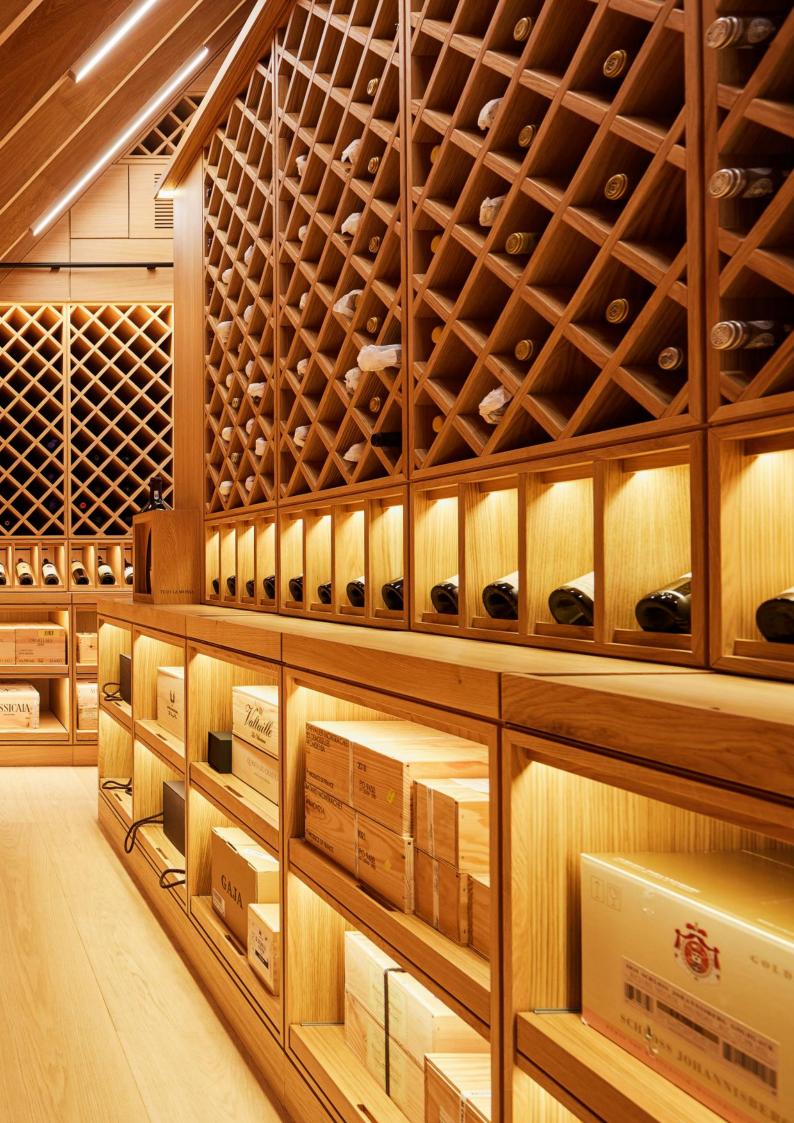

## Wine Rooms

More closely aligned with the traditional 'cave à vin'. Walking into your wine room, you will feel instantly immersed in your wine collection.

Wine rooms generally suit larger capacity wine collections from 500 to 10,000 or more bottles. Space will often have a different look and feel to the rest of your home and can be a blissful escape from everyday routine. Our wine room designs provide both storage and elegant display, with many different styles and features available.

Our wine room experts can design, manufacture, and install safe, functional, and beautiful wine storage/display almost anywhere, as cellars don't necessarily have to be below ground. We're in the business of creating unique areas to store and display your collection, whether a large or small space.