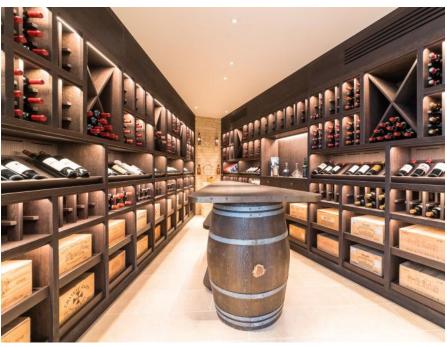

Wine rooms generally suit larger capacity wine collections from 500 to 10,000 or more bottles. Space will often have a different look and feel to the rest of your home and can be a blissful escape from everyday routine. Our wine room designs provide both storage and elegant display, with many different styles and features available.

Our wine room experts can design, manufacture, and install safe, functional, and beautiful wine storage/display almost anywhere, as cellars don't necessarily have to be below ground. We're in the business of creating unique areas to store and display your collection, whether a large or small space.