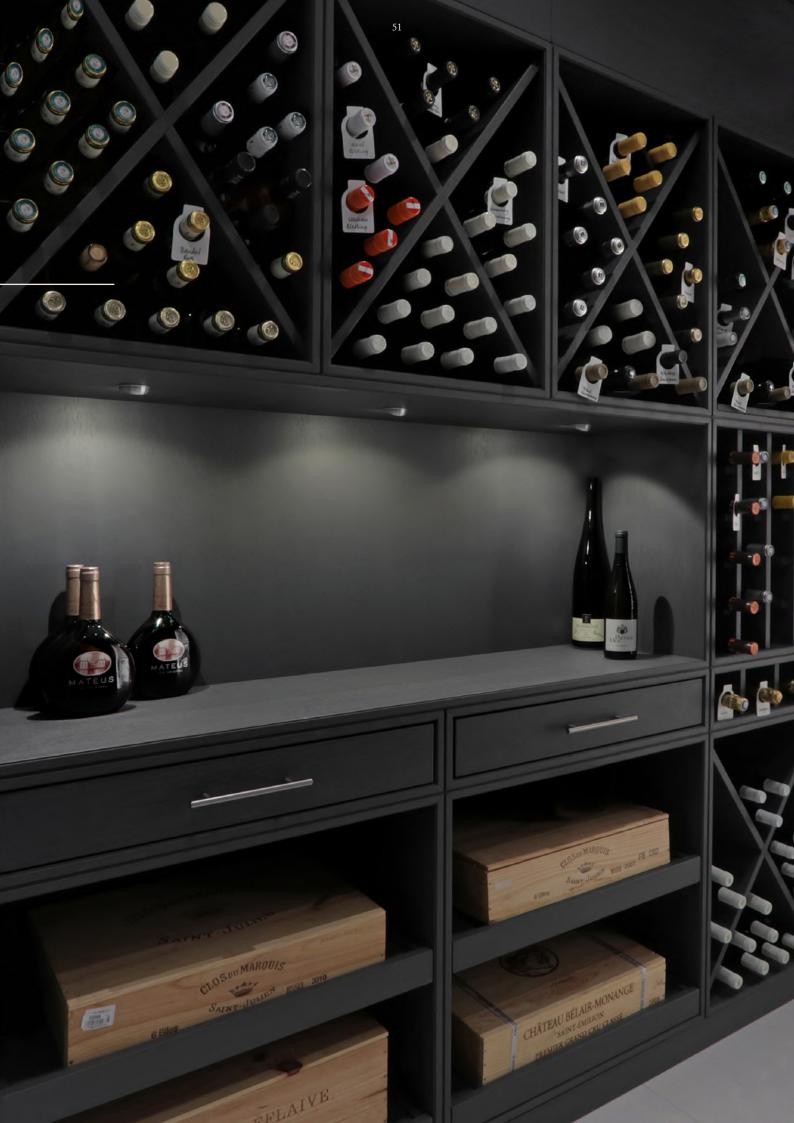

Wine rooms generally suit larger capacity wine collections from 500 to 10,000 or more bottles. Space will often have a different look and feel to the rest of your home and can be a blissful escape from everyday routine. Our wine room designs provide both storage and elegant display, with many different styles and features available.

Our wine room experts can design, manufacture, and install safe, functional, and beautiful wine storage/display almost anywhere, as cellars don't necessarily have to be below ground. We're in the business of creating unique areas to store and display your collection, whether a large or small space.