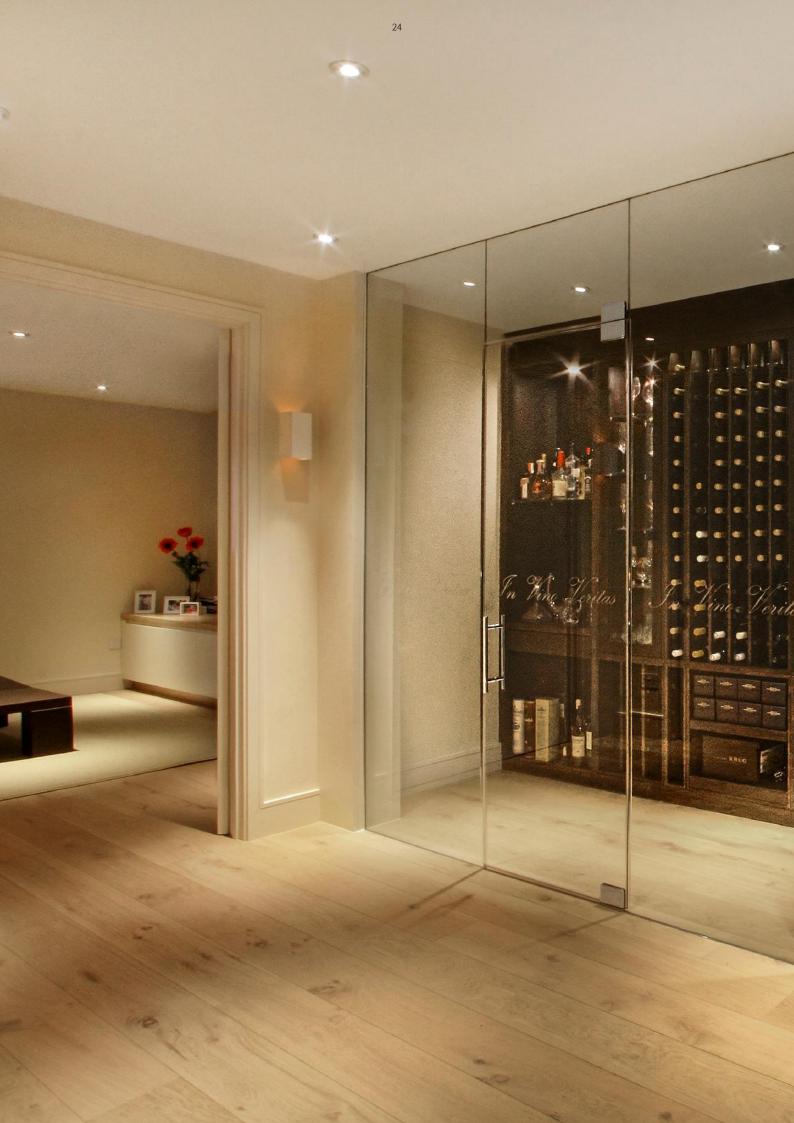

## Wine Rooms

More closely aligned with the traditional 'cave à vin'. Walking into your wine room, you will feel instantly immersed in your wine collection.

#### WINE ROOM DEFINITION (1)

A walk-in room that is entirely climate controlled, designed for safe storage & cellaring of wine. This can be above or below ground.

#### WINE ROOM DEFINITION (2)

A walk-in room with a series of climate-controlled wine walls or cabinets, installed within the room. This allows the wine tasting area to remain at regular room temperature. Installations can be above or below ground.

Wine rooms generally suit larger capacity wine collections from 500 to 10,000 or more bottles. Space will often have a different look and feel to the rest of your home and can be a blissful escape from everyday routine. Our wine room designs provide both storage and elegant display, with many different styles and features available.