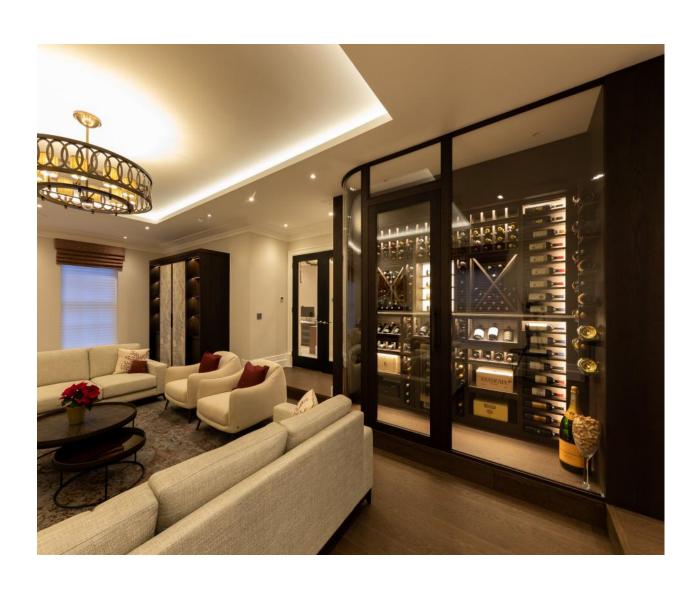

#### WINE ROOM DEFINITION (2)

A walk-in room with a series of climate-controlled wine walls or cabinets, installed within the room. This allows the wine tasting area to remain at regular room temperature. Installations can be above or below ground.

Wine rooms generally suit larger capacity wine collections from 500 to 10,000 or more bottles. Space will often have a different look and feel to the rest of your home and can be a blissful escape from everyday routine. Our wine room designs provide both storage and elegant display, with many different styles and features available.