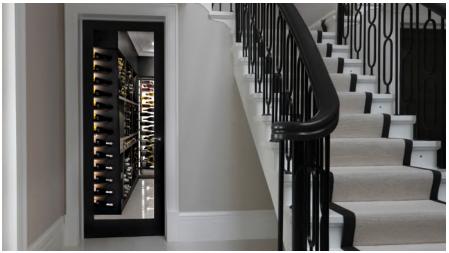

## Wine Rooms

More closely aligned with the traditional 'cave à vin'. Walking into your wine room, you will feel instantly immersed in your wine collection.

#### WINE ROOM DEFINITION (1)

A walk-in room that is entirely climate controlled, designed for safe storage & cellaring of wine. This can be above or below ground.

#### WINE ROOM DEFINITION (2)

A walk-in room with a series of climate-controlled wine walls or cabinets, installed within the room. This allows the wine tasting area to remain at regular room temperature. Installations can be above or below ground.