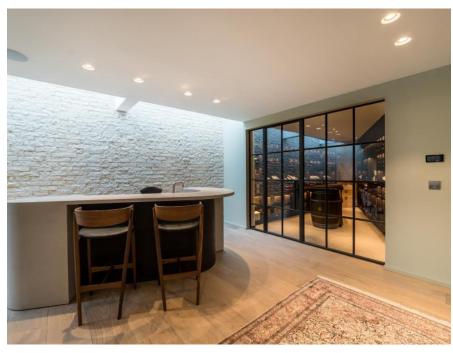

## Wine Rooms

More closely aligned with the traditional 'cave à vin'. Walking into your wine room, you will feel instantly immersed in your wine collection.

#### WINE ROOM DEFINITION (2)

A walk-in room with a series of climate-controlled wine walls or cabinets, installed within the room. This allows the wine tasting area to remain at regular room temperature. Installations can be above or below ground.