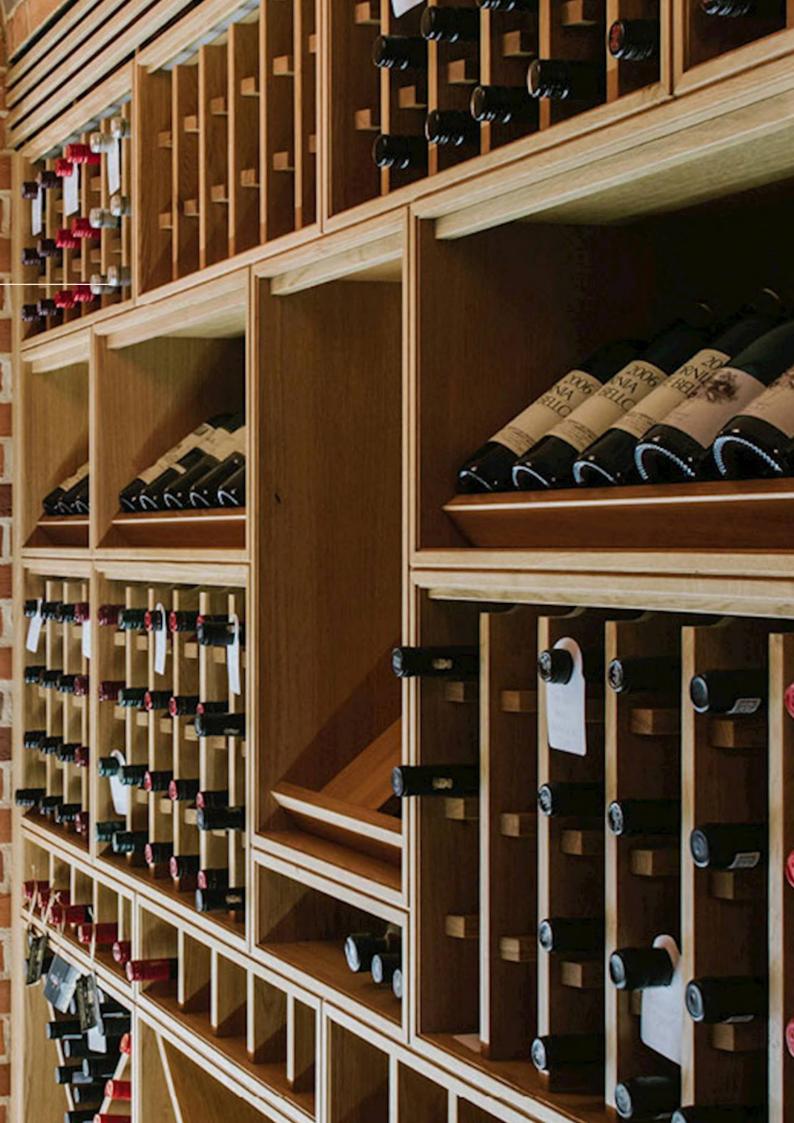

Wine rooms generally suit larger capacity wine collections from 500 to 10,000 or more bottles. Space will often have a different look and feel to the rest of your home and can be a blissful escape from everyday routine. Our wine room designs provide both storage and elegant display, with many different styles and features available.

Our wine room experts can design, manufacture, and install safe, functional, and beautiful wine storage/display almost anywhere, as cellars don't necessarily have to be below ground. We're in the business of creating unique areas to store and display your collection, whether a large or small space.