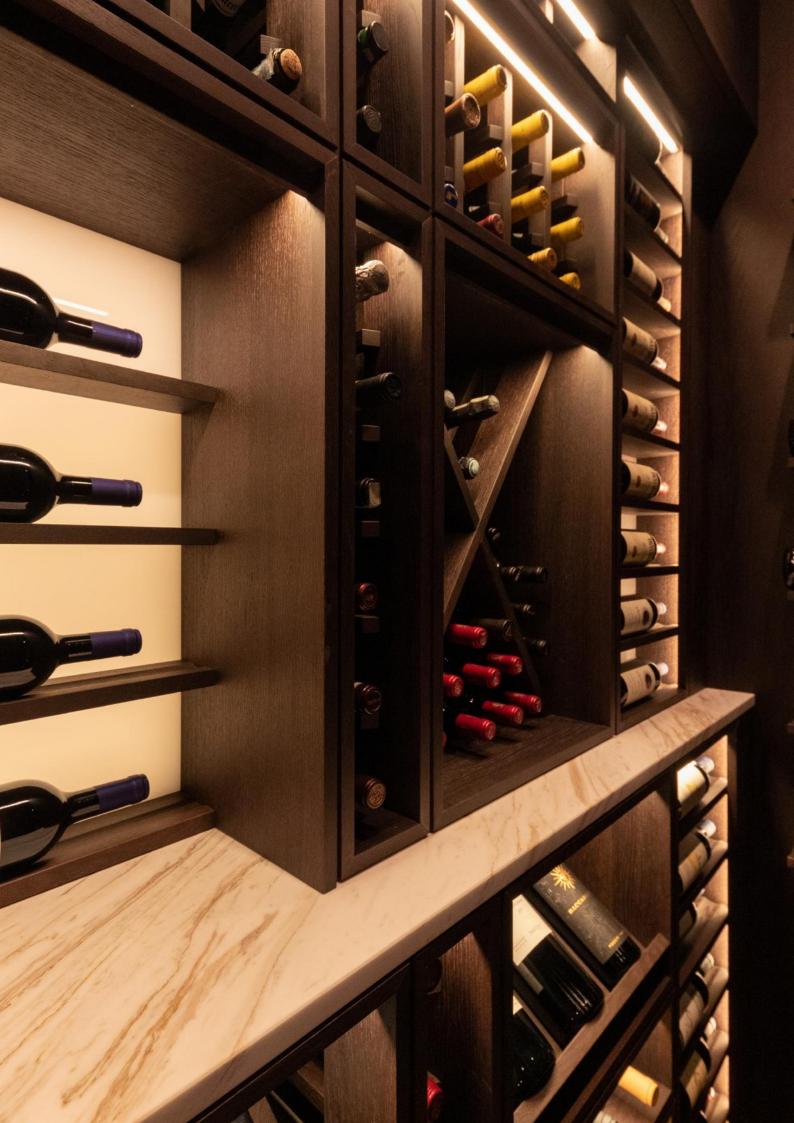

Wine rooms generally suit larger capacity wine collections from 500 to 10,000 or more bottles. Space will often have a different look and feel to the rest of your home and can be a blissful escape from everyday routine. Our wine room designs provide both storage and elegant display, with many different styles and features available.

Our wine room experts can design, manufacture, and install safe, functional, and beautiful wine storage/display almost anywhere, as cellars don't necessarily have to be below ground. We're in the business of creating unique areas to store and display your collection, whether a large or small space.