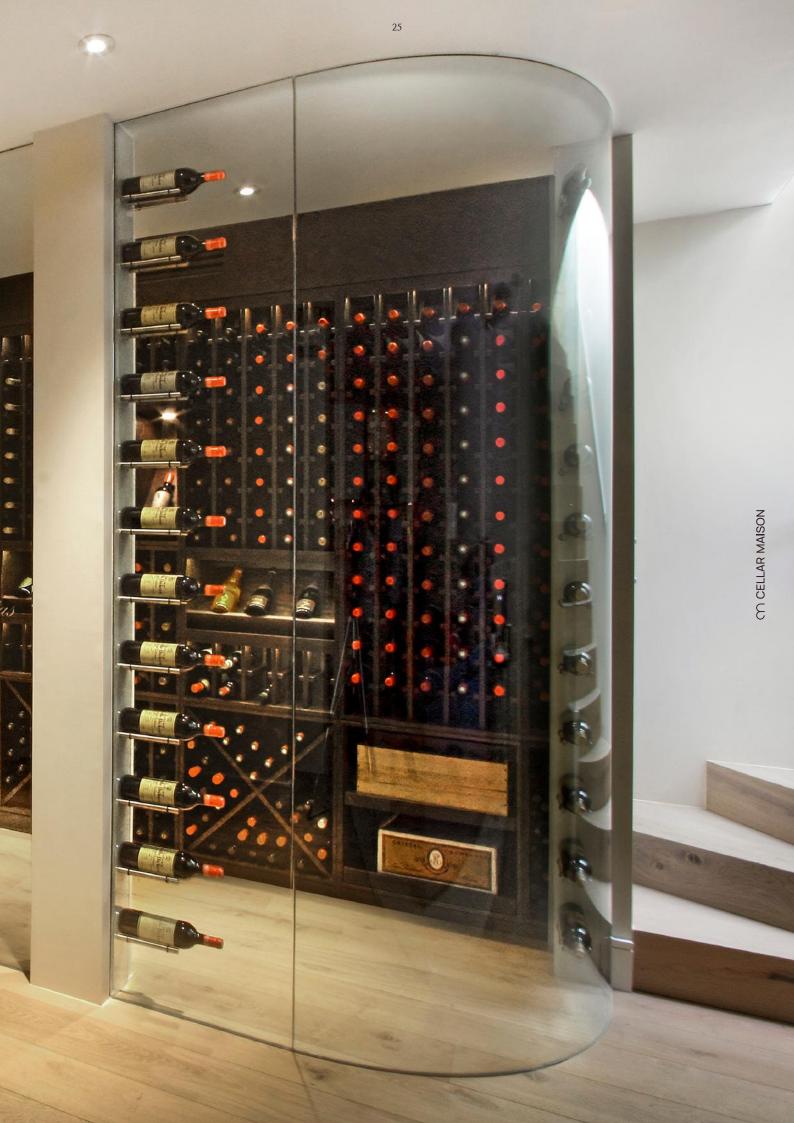

## Wine Rooms

More closely aligned with the traditional 'cave à vin'. Walking into your wine room, you will feel instantly immersed in your wine collection.

Wine rooms generally suit larger capacity wine collections from 500 to 10,000 or more bottles. Space will often have a different look and feel to the rest of your home and can be a blissful escape from everyday routine. Our wine room designs provide both storage and elegant display, with many different styles and features available.

Our wine room experts can design, manufacture, and install safe, functional, and beautiful wine storage/display almost anywhere, as cellars don't necessarily have to be below ground. We're in the business of creating unique areas to store and display your collection, whether a large or small space.