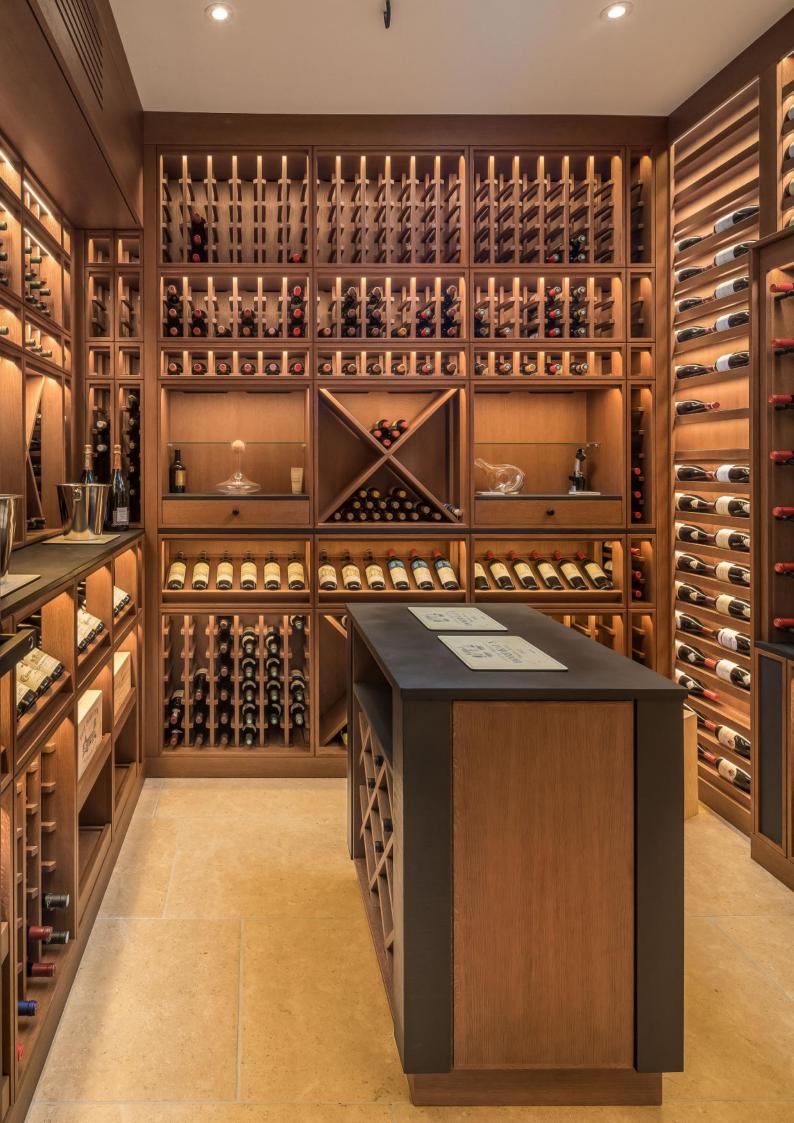

## Wine Rooms

More closely aligned with the traditional 'cave à vin'. Walking into your wine room, you will feel instantly immersed in your wine collection.

Wine rooms generally suit larger capacity wine collections from 500 to 10,000 or more bottles. Space will often have a different look and feel to the rest of your home and can be a blissful escape from everyday routine. Our wine room designs provide both storage and elegant display, with many different styles and features available.

Our wine room experts can design, manufacture, and install safe, functional, and beautiful wine storage/display almost anywhere, as cellars don't necessarily have to be below ground. We're in the business of creating unique areas to store and display your collection, whether a large or small space.