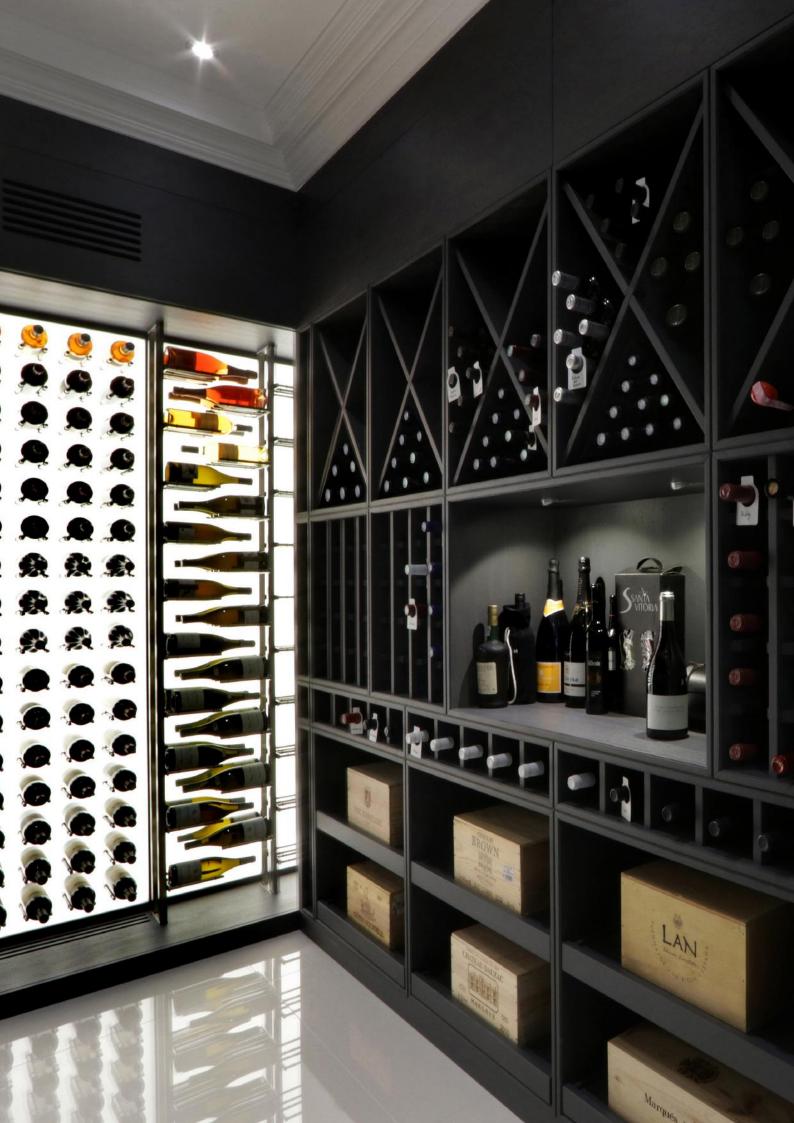

## Wine Rooms

More closely aligned with the traditional 'cave à vin'. Walking into your wine room, you will feel instantly immersed in your wine collection.

#### WINE ROOM DEFINITION (1)

A walk-in room that is entirely climate controlled, designed for safe storage & cellaring of wine. This can be above or below ground.

#### WINE ROOM DEFINITION (2)

A walk-in room with a series of climate-controlled wine walls or cabinets, installed within the room. This allows the wine tasting area to remain at regular room temperature. Installations can be above or below ground.