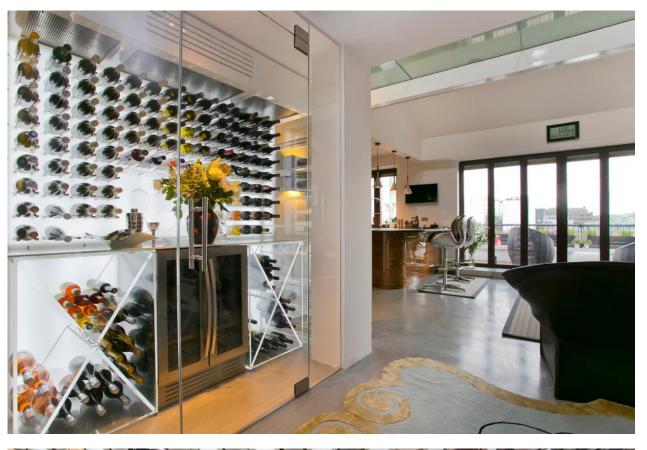

t larger capacity wine collections from 500 to 10,000 or more bottles. Space will often have a different look and feel to the rest of your home and can be a blissful escape from everyday routine. Our wine room designs provide both storage and elegant display, with many different styles and features available.

Our wine room experts can design, manufacture, and install safe, functional, and beautiful wine storage/display almost anywhere, as cellars don't necessarily have to be below ground. We're in the business of creating unique areas to store and display your collection, whether a large or small space.



## 01. Penn Wine Room











## 02. Clapham Wine Room









## 03. Heckfield Wine Room











## 04. Walton-on-Thames Wine Room









## 05. Tower Bridge Wine Room











## 06. Hampstead Wine Room









# 07. The Cotswolds Wine Room













# 08. Stratford-upon-Avon Wine Room











## 09. Walton-on-Thames Wine Room











## Join us online.

Keep up to date with the latest trends and technology.

cellarmaison.com

© @cellarmaison



in cellarmaison.com



**G** @cellarmaison





### Explore & Inspire

Our passion at Cellar Maison is inspiring our clients to challenge conventional thinking and push the boundaries to explore and discover a new world of innovative wine storage possibillities.

### Craft & Design

Our forte and specialism is blending cutting edge design with innovative engineering techniques and craftsmanship to create perfectly tailored wine storage and display solutions – each unique to our clients' discerning tastes.