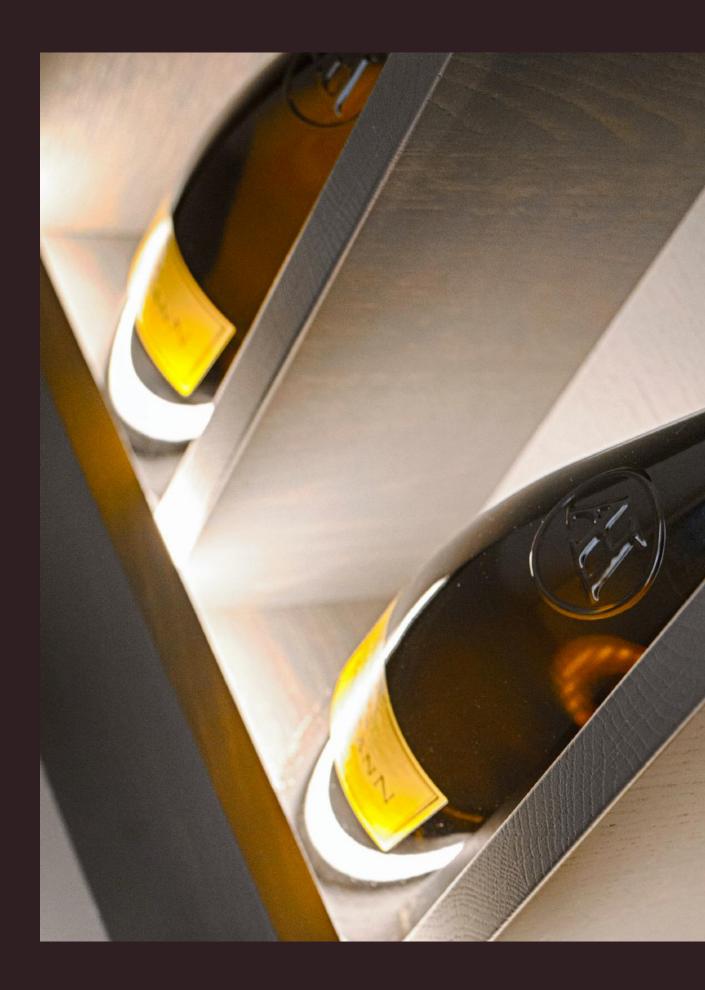

## Wine Rooms

More closely aligned with the traditional 'cave à vin'. Walking into your wine room, you will feel instantly immersed in your wine collection.

Wine rooms generally suit larger capacity wine collections from 500 to 10,000 or more bottles. Space will often have a different look and feel to the rest of your home and can be a blissful escape from everyday routine. Our wine room designs provide both storage and elegant display, with many different styles and features available.