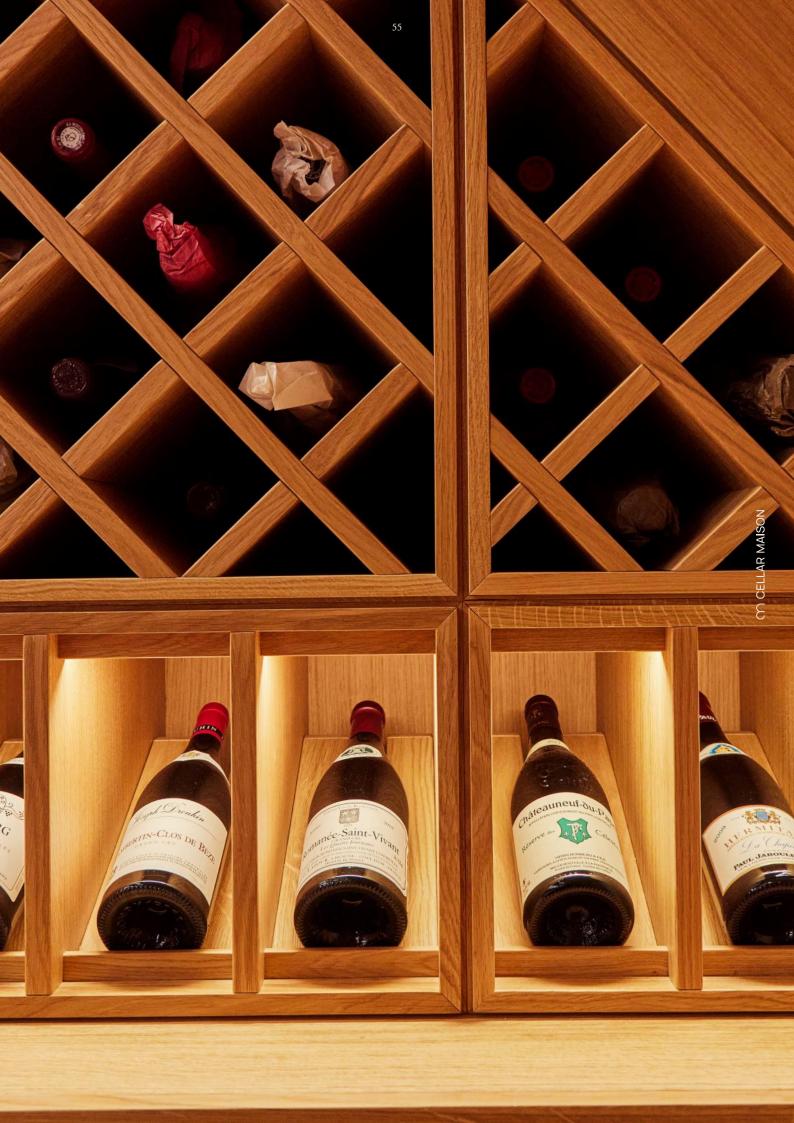

Wine rooms generally suit larger capacity wine collections from 500 to 10,000 or more bottles. Space will often have a different look and feel to the rest of your home and can be a blissful escape from everyday routine. Our wine room designs provide both storage and elegant display, with many different styles and features available.

Our wine room experts can design, manufacture, and install safe, functional, and beautiful wine storage/display almost anywhere, as cellars don't necessarily have to be below ground. We're in the business of creating unique areas to store and display your collection, whether a large or small space.