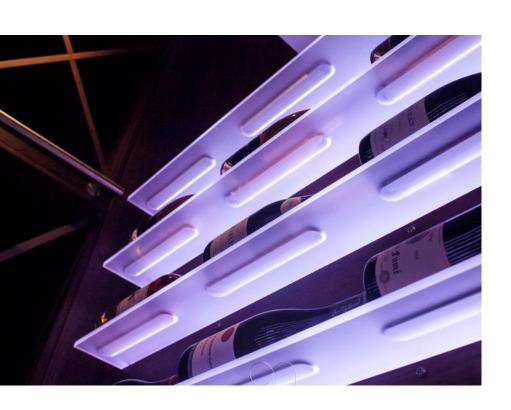

## Wine Rooms

More closely aligned with the traditional 'cave à vin'. Walking into your wine room, you will feel instantly immersed in your wine collection.

Wine rooms generally suit larger capacity wine collections from 500 to 10,000 or more bottles. Space will often have a different look and feel to the rest of your home and can be a blissful escape from everyday routine. Our wine room designs provide both storage and elegant display, with many different styles and features available.