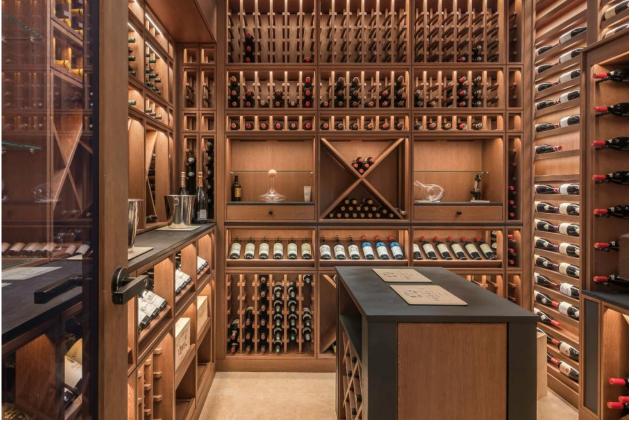

## Wine Rooms

More closely aligned with the traditional 'cave à vin'. Walking into your wine room, you will feel instantly immersed in your wine collection.

Wine rooms generally suit larger capacity wine collections from 500 to 10,000 or more bottles. Space will often have a different look and feel to the rest of your home and can be a blissful escape from everyday routine. Our wine room designs provide both storage and elegant display, with many different styles and features available.

Our wine room experts can design, manufacture, and install safe, functional, and beautiful wine storage/display almost anywhere, as cellars don't necessarily have to be below ground. We're in the business of creating unique areas to store and display your collection, whether a large or small space.