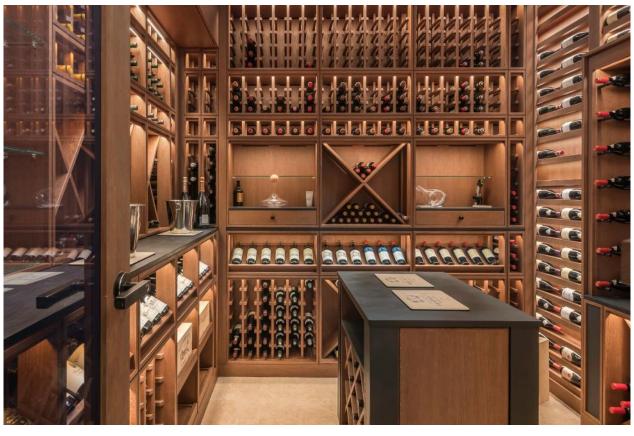

Wine rooms generally suit larger capacity wine collections from 500 to 10,000 or more bottles. Space will often have a different look and feel to the rest of your home and can be a blissful escape from everyday routine. Our wine room designs provide both storage and elegant display, with many different styles and features available.

Our wine room experts can design, manufacture, and install safe, functional, and beautiful wine storage/display almost anywhere, as cellars don't necessarily have to be below ground. We're in the business of creating unique areas to store and display your collection, whether for a large or small space.