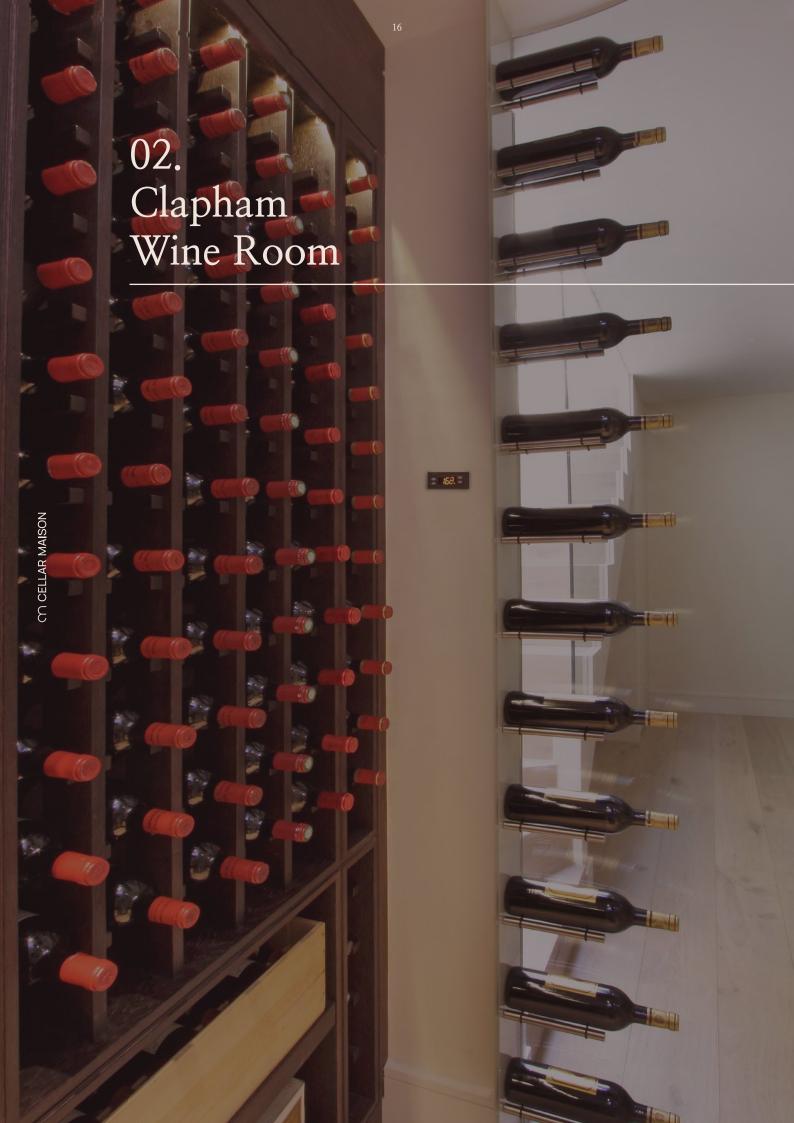

# Wine Rooms

More closely aligned with the traditional 'cave à vin'. Walking into your wine room, you will feel instantly immersed in your wine collection.

Wine rooms generally suit larger capacity wine collections from 500 to 10,000 or more bottles. Space will often have a different look and feel to the rest of your home and can be a blissful escape from everyday routine. Our wine room designs provide both storage and elegant display, with many different styles and features available.

Our wine room experts can design, manufacture, and install safe, functional, and beautiful wine storage/display almost anywhere, as cellars don't necessarily have to be below ground. We're in the business of creating unique areas to store and display your collection, whether for a large or small space.