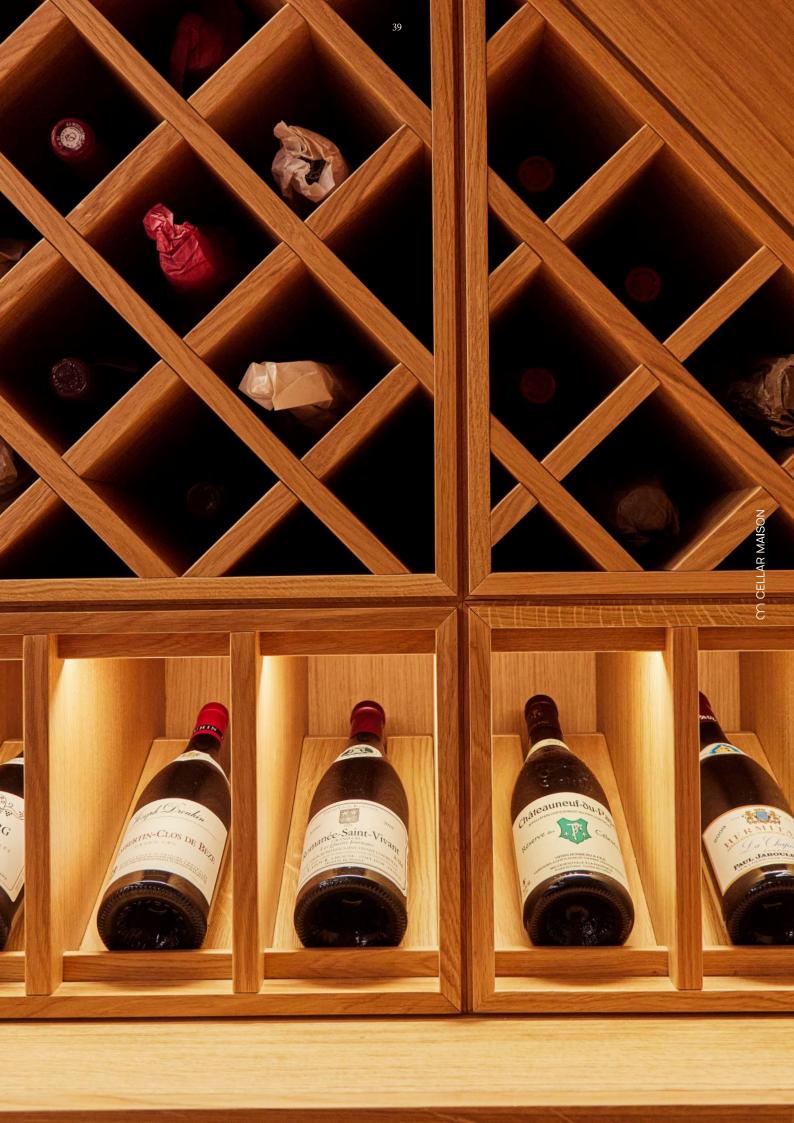

Wine rooms generally suit larger capacity wine collections from 500 to 10,000 or more bottles. Space will often have a different look and feel to the rest of your home and can be a blissful escape from everyday routine. Our wine room designs provide both storage and elegant display, with many different styles and features available.

Our wine room experts can design, manufacture, and install safe, functional, and beautiful wine storage/display almost anywhere, as cellars don't necessarily have to be below ground. We're in the business of creating unique areas to store and display your collection, whether for a large or small space.