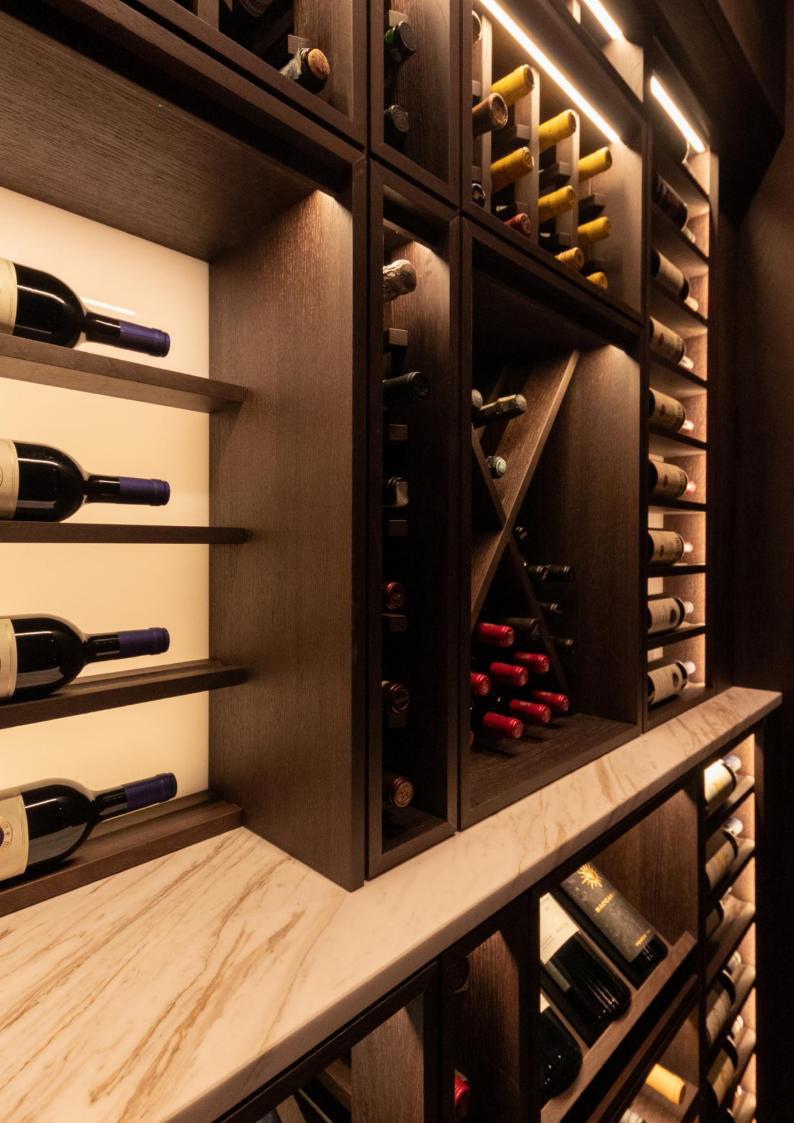

Wine rooms generally suit larger capacity wine collections from 500 to 10,000 or more bottles. Space will often have a different look and feel to the rest of your home and can be a blissful escape from everyday routine. Our wine room designs provide both storage and elegant display, with many different styles and features available.

Our wine room experts can design, manufacture, and install safe, functional, and beautiful wine storage/display almost anywhere, as cellars don't necessarily have to be below ground. We're in the business of creating unique areas to store and display your collection, whether for a large or small space.