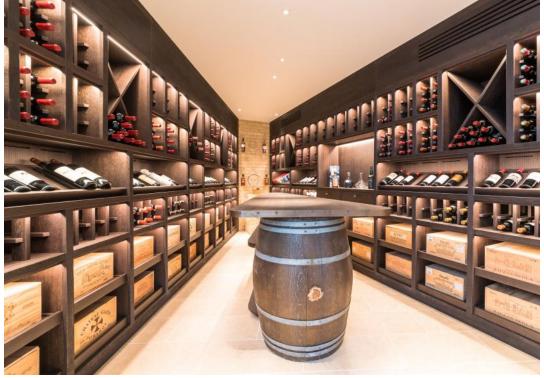

Wine rooms generally suit larger capacity wine collections from 500 to 10,000 or more bottles. Space will often have a different look and feel to the rest of your home and can be a blissful escape from everyday routine. Our wine room designs provide both storage and elegant display, with many different styles and features available.

Our wine room experts can design, manufacture, and install safe, functional, and beautiful wine storage/display almost anywhere, as cellars don't necessarily have to be below ground. We're in the business of creating unique areas to store and display your collection, whether for a large or small space.