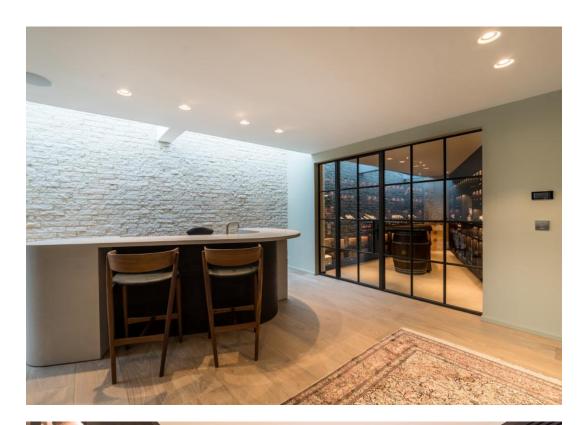

# Wine Rooms

More closely aligned with the traditional 'cave à vin'. Walking into your wine room, you will feel instantly immersed in your wine collection.

Wine rooms generally suit larger capacity wine collections from 500 to 10,000 or more bottles. Space will often have a different look and feel to the rest of your home and can be a blissful escape from everyday routine. Our wine room designs provide both storage and elegant display, with many different styles and features available.