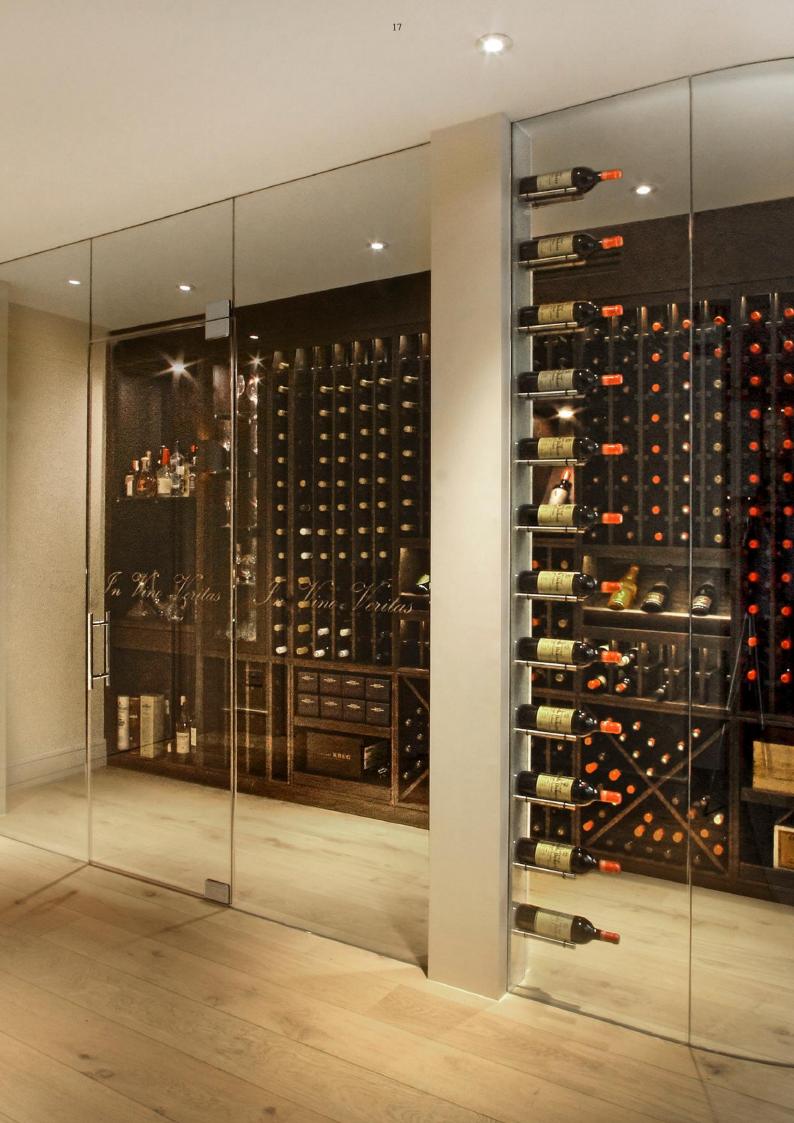

# Wine Rooms

More closely aligned with the traditional 'cave à vin'. Walking into your wine room, you will feel instantly immersed in your wine collection.

Wine rooms generally suit larger capacity wine collections from 500 to 10,000 or more bottles. Space will often have a different look and feel to the rest of your home and can be a blissful escape from everyday routine. Our wine room designs provide both storage and elegant display, with many different styles and features available.

Our wine room experts can design, manufacture, and install safe, functional, and beautiful wine storage/display almost anywhere, as cellars don't necessarily have to be below ground. We're in the business of creating unique areas to store and display your collection, whether for a large or small space.