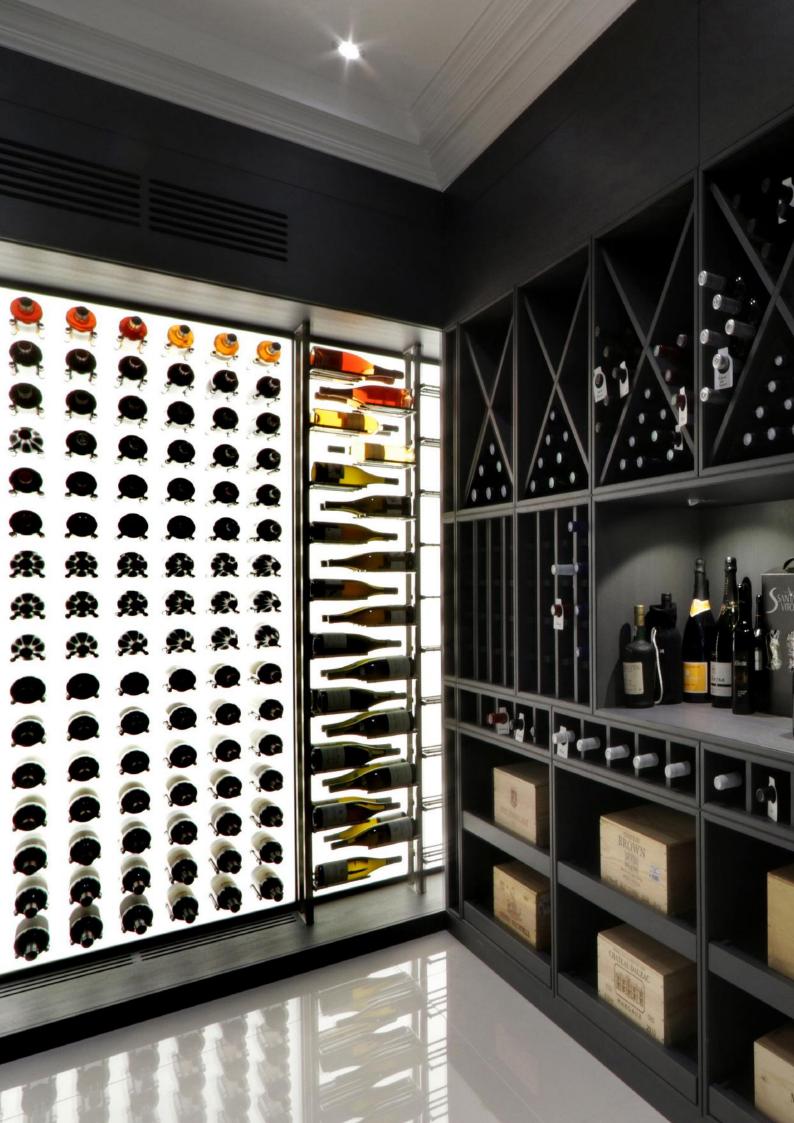

# **CELLAR MAISON**

Bespoke Wine Cellars

Wine Room Portfolio

| I | ntroduction     | 3.  |
|---|-----------------|-----|
| ( | Our Services    | 5.  |
| P | Penn            | 13. |
|   | Clapham         | 16. |
| F | Heckfield       | 18. |
| F | Hertfordshire   | 21. |
| Т | Tower Bridge    | 24. |
| F | Hampstead       | 27. |
|   | Chipping Norton | 29. |
| A | Alnwick         | 32. |
| F | Hersham         | 35. |
|   |                 |     |

Wine rooms generally suit larger capacity wine collections from 500 to 10,000 or more bottles. Space will often have a different look and feel to the rest of your home and can be a blissful escape from everyday routine. Our wine room designs provide both storage and elegant display, with many different styles and features available.

Our wine room experts can design, manufacture, and install safe, functional, and beautiful wine storage/display almost anywhere, as cellars don't necessarily have to be below ground. We're in the business of creating unique areas to store and display your collection, whether for a large or small space.