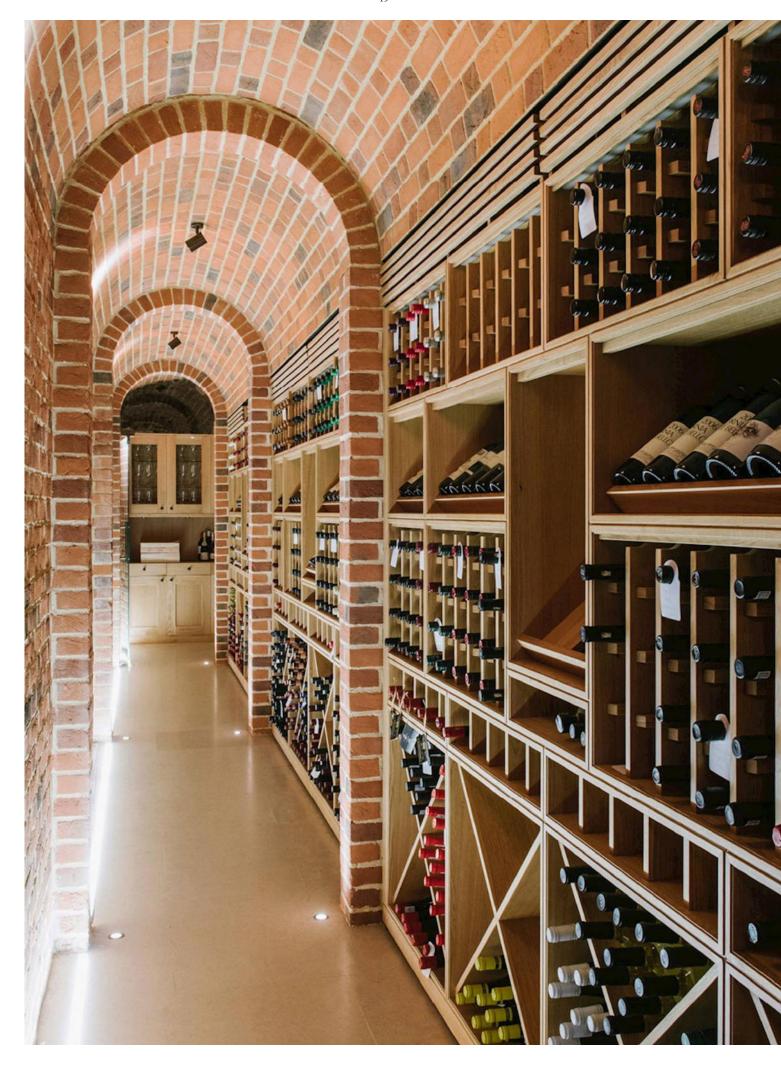

# Wine Rooms

More closely aligned with the traditional 'cave à vin'. Walking into your wine room, you will feel instantly immersed in your wine collection.

Wine rooms generally suit larger capacity wine collections from 500 to 10,000 or more bottles. Space will often have a different look and feel to the rest of your home and can be a blissful escape from everyday routine. Our wine room designs provide both storage and elegant display, with many different styles and features available.

Our wine room experts can design, manufacture, and install safe, functional, and beautiful wine storage/display almost anywhere, as cellars don't necessarily have to be below ground. We're in the business of creating unique areas to store and display your collection, whether for a large or small space.