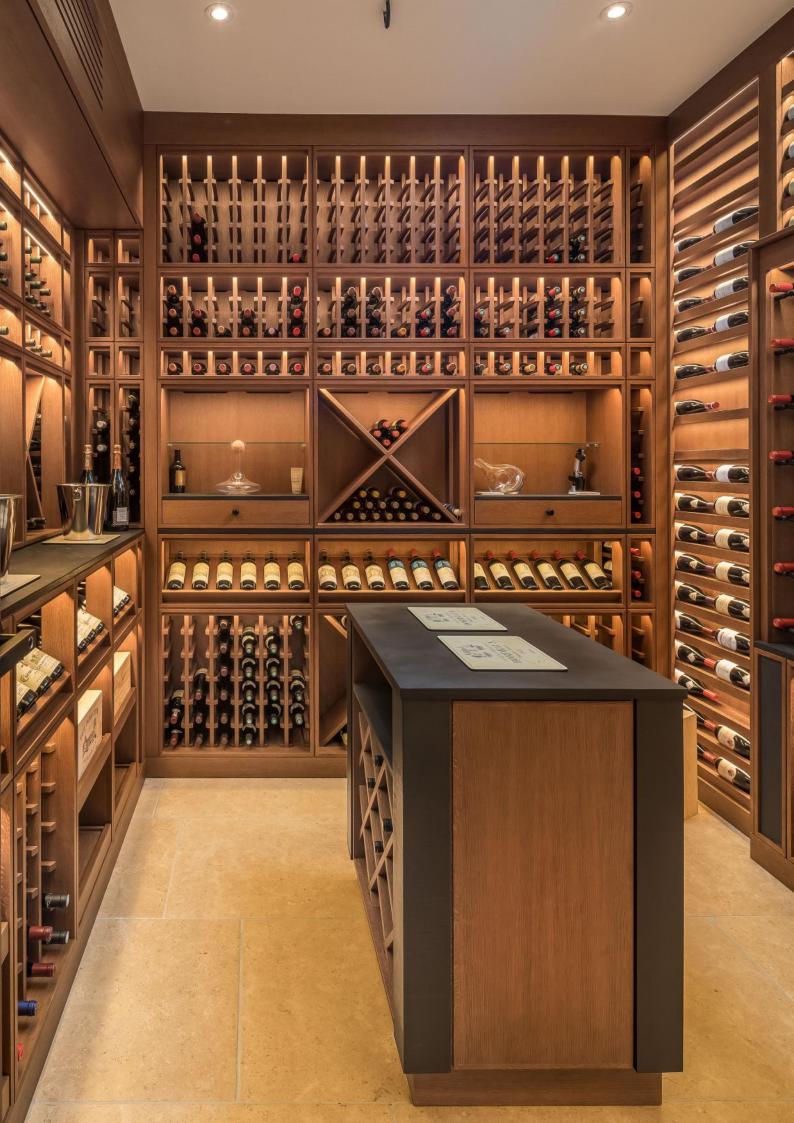

Wine rooms generally suit larger capacity wine collections from 500 to 10,000 or more bottles. Space will often have a different look and feel to the rest of your home and can be a blissful escape from everyday routine. Our wine room designs provide both storage and elegant display, with many different styles and features available.

Our wine room experts can design, manufacture, and install safe, functional, and beautiful wine storage/display almost anywhere, as cellars don't necessarily have to be below ground. We're in the business of creating unique areas to store and display your collection, whether for a large or small space.