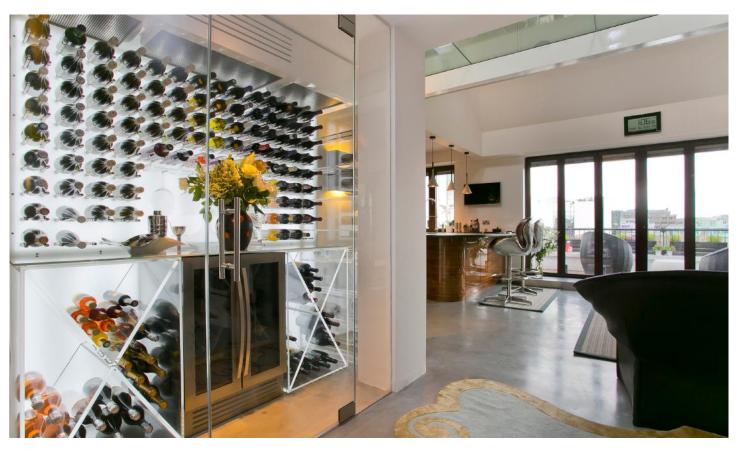

# Wine Rooms

More closely aligned with the traditional 'cave à vin'. Walking into your wine room, you will feel instantly immersed in your wine collection.

#### WINE ROOM DEFINITION (2)

A walk-in room with a series of climate-controlled wine walls or cabinets, installed within the room. This allows the wine tasting area to remain at regular room temperature. Installations can be above or below ground.

Wine rooms generally suit larger capacity wine collections from 500 to 10,000 or more bottles. Space will often have a different look and feel to the rest of your home and can be a blissful escape from everyday routine. Our wine room designs provide both storage and elegant display, with many different styles and features available.