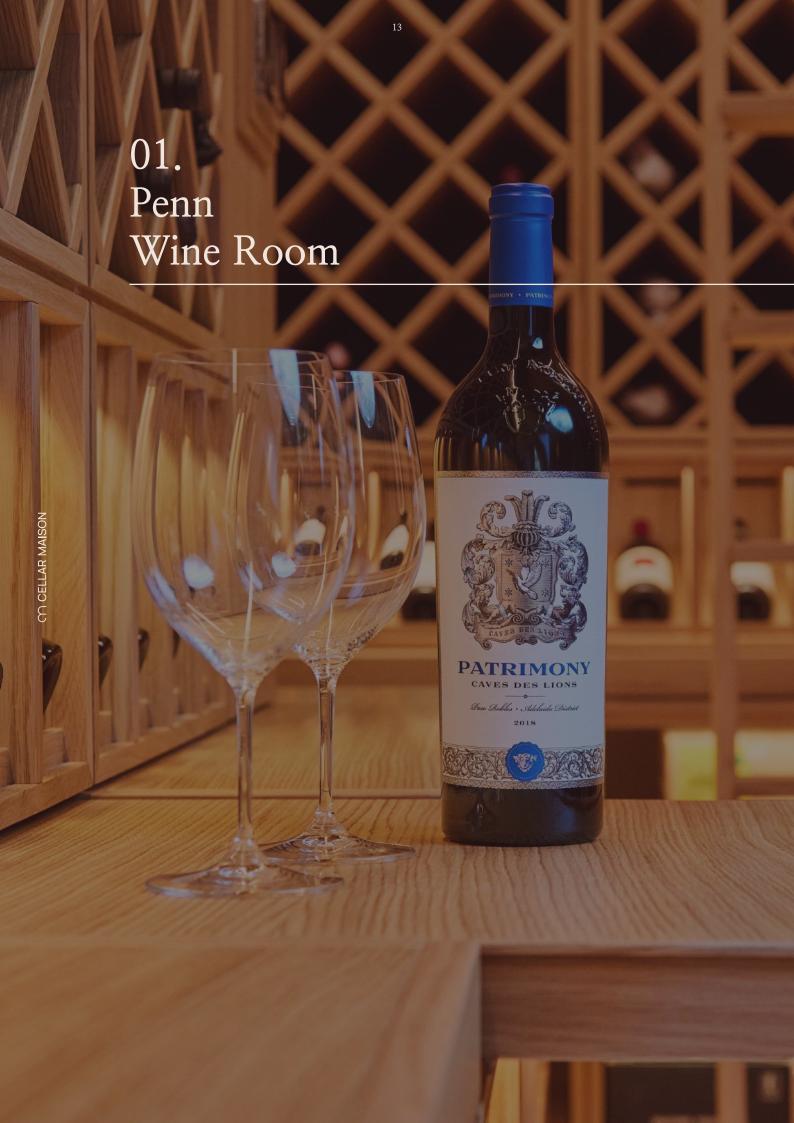

Wine rooms generally suit larger capacity wine collections from 500 to 10,000 or more bottles. Space will often have a different look and feel to the rest of your home and can be a blissful escape from everyday routine. Our wine room designs provide both storage and elegant display, with many different styles and features available.

Our wine room experts can design, manufacture, and install safe, functional, and beautiful wine storage/display almost anywhere, as cellars don't necessarily have to be below ground. We're in the business of creating unique areas to store and display your collection, whether for a large or small space.