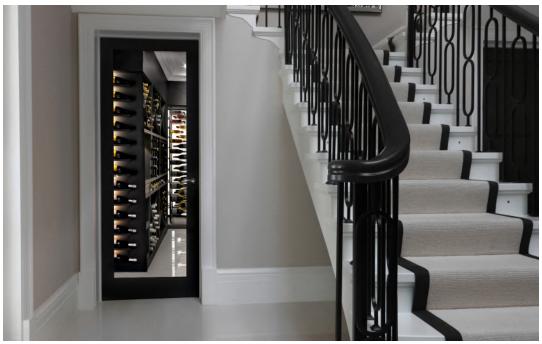

# Wine Rooms

More closely aligned with the traditional 'cave à vin'. Walking into your wine room, you will feel instantly immersed in your wine collection.

Wine rooms generally suit larger capacity wine collections from 500 to 10,000 or more bottles. Space will often have a different look and feel to the rest of your home and can be a blissful escape from everyday routine. Our wine room designs provide both storage and elegant display, with many different styles and features available.

Our wine room experts can design, manufacture, and install safe, functional, and beautiful wine storage/display almost anywhere, as cellars don't necessarily have to be below ground. We're in the business of creating unique areas to store and display your collection, whether for a large or small space.