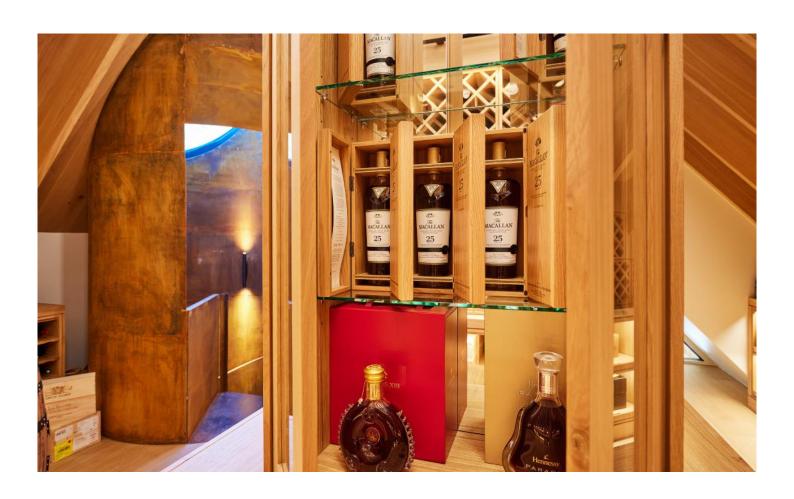

Wine rooms generally suit larger capacity wine collections from 500 to 10,000 or more bottles. Space will often have a different look and feel to the rest of your home and can be a blissful escape from everyday routine. Our wine room designs provide both storage and elegant display, with many different styles and features available.

Our wine room experts can design, manufacture, and install safe, functional, and beautiful wine storage/display almost anywhere, as cellars don't necessarily have to be below ground. We're in the business of creating unique areas to store and display your collection, whether for a large or small space.