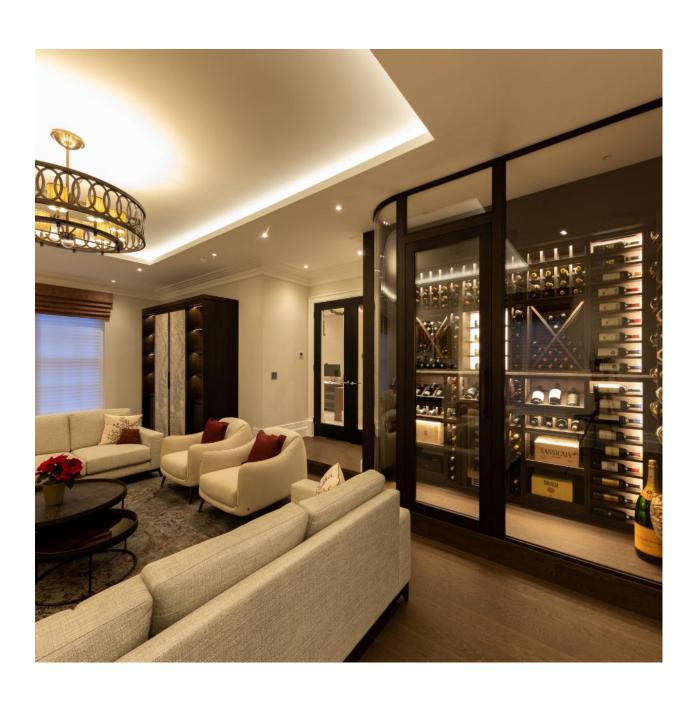

#### WINE ROOM DEFINITION (2)

A walk-in room with a series of climate-controlled wine walls or cabinets, installed within the room. This allows the wine tasting area to remain at regular room temperature. Installations can be above or below ground.

Wine rooms generally suit larger capacity wine collections from 500 to 10,000 or more bottles. Space will often have a different look and feel to the rest of your home and can be a blissful escape from everyday routine. Our wine room designs provide both storage and elegant display, with many different styles and features available.