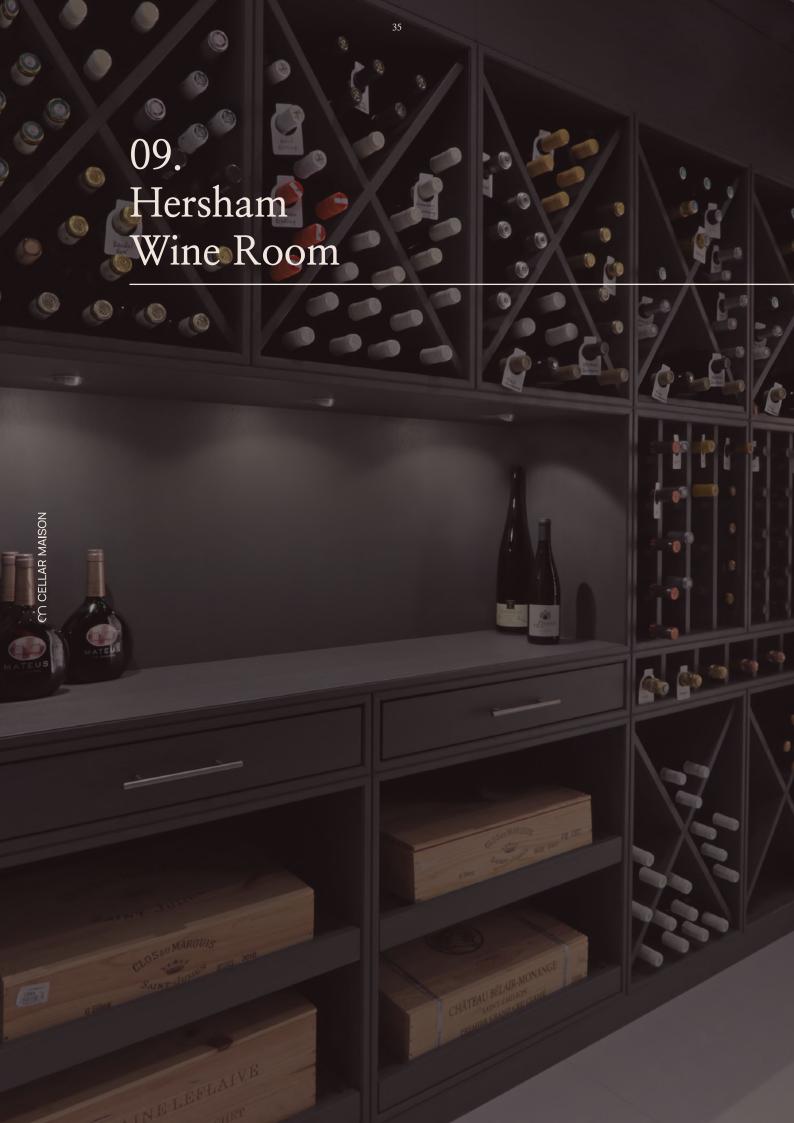

# **CELLAR MAISON**

Bespoke Wine Cellars

Wine Room Portfolio

| I | ntroduction     | 3.  |
|---|-----------------|-----|
| ( | Our Services    | 5.  |
| P | Penn            | 13. |
|   | Clapham         | 16. |
| F | Heckfield       | 18. |
| F | Hertfordshire   | 21. |
| Т | Tower Bridge    | 24. |
| F | Hampstead       | 27. |
|   | Chipping Norton | 29. |
| A | Alnwick         | 32. |
| F | Hersham         | 35. |
|   |                 |     |

Wine rooms generally suit larger capacity wine collections from 500 to 10,000 or more bottles. Space will often have a different look and feel to the rest of your home and can be a blissful escape from everyday routine. Our wine room designs provide both storage and elegant display, with many different styles and features available.

Our wine room experts can design, manufacture, and install safe, functional, and beautiful wine storage/display almost anywhere, as cellars don't necessarily have to be below ground. We're in the business of creating unique areas to store and display your collection, whether for a large or small space.