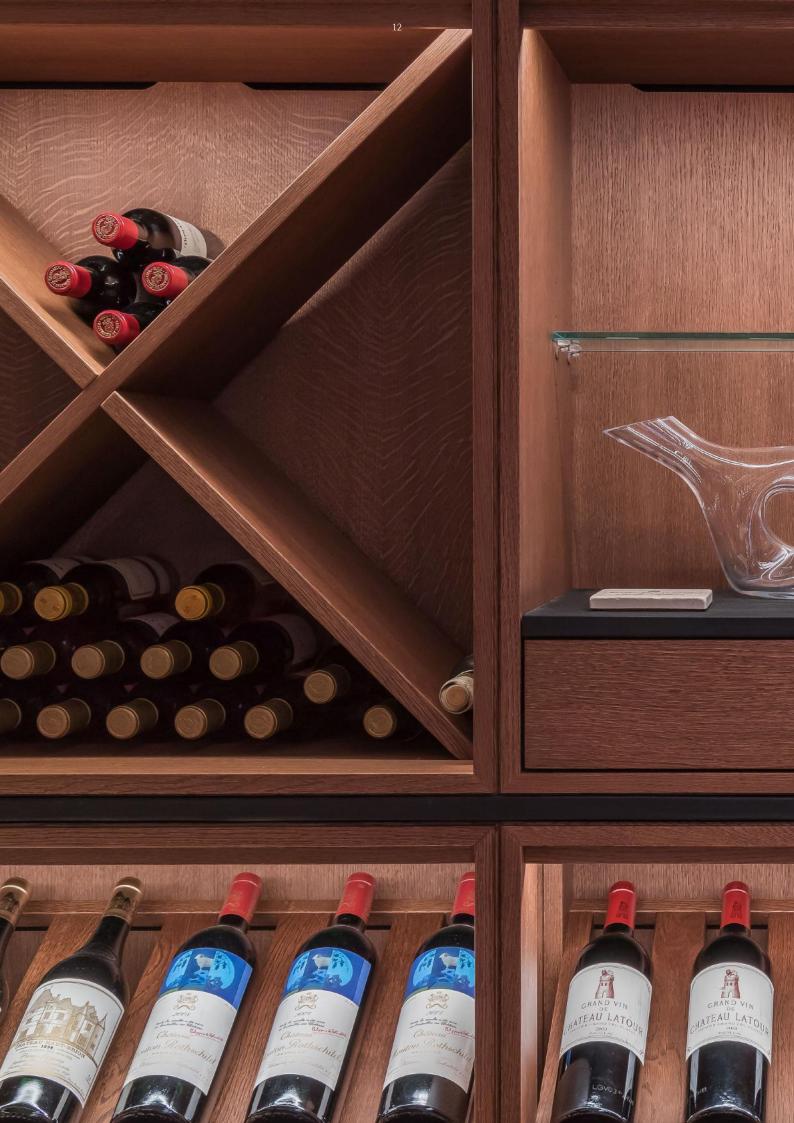

Wine rooms generally suit larger capacity wine collections from 500 to 10,000 or more bottles. Space will often have a different look and feel to the rest of your home and can be a blissful escape from everyday routine. Our wine room designs provide both storage and elegant display, with many different styles and features available.

Our wine room experts can design, manufacture, and install safe, functional, and beautiful wine storage/display almost anywhere, as cellars don't necessarily have to be below ground. We're in the business of creating unique areas to store and display your collection, whether for a large or small space.