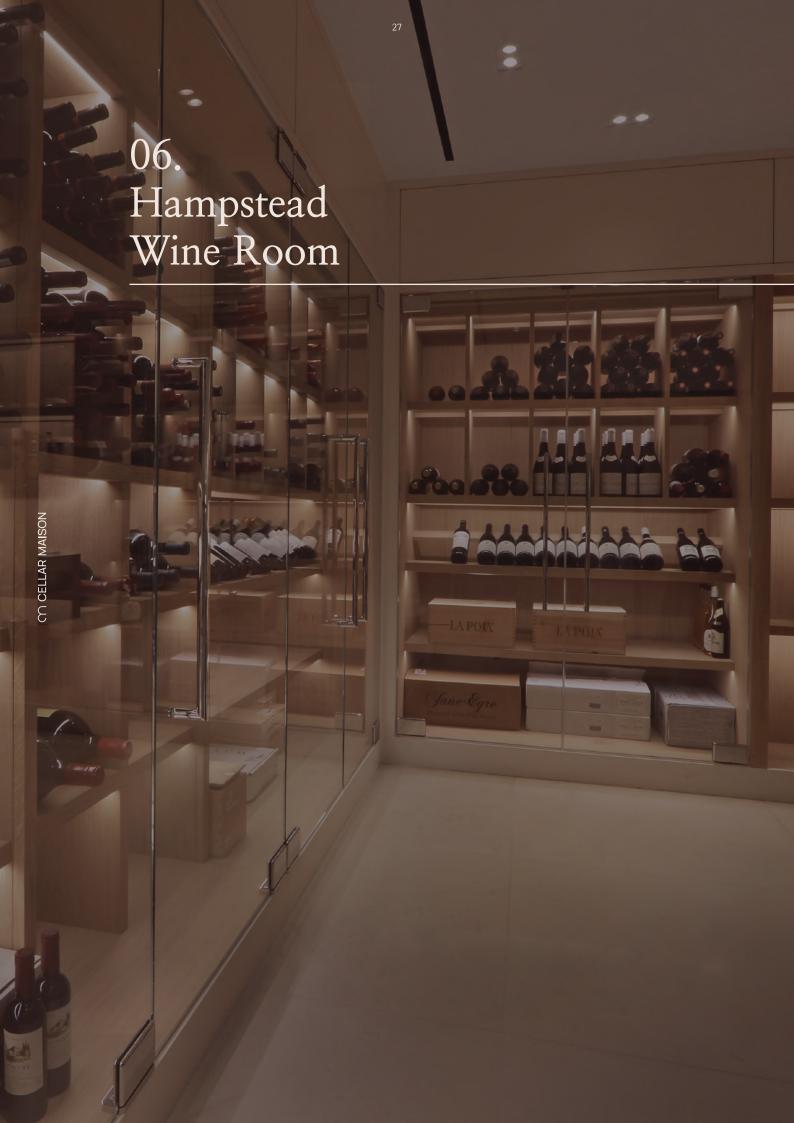

oom. This allows the wine tasting area to remain at regular room temperature. Installations can be above or below ground.

Wine rooms generally suit larger capacity wine collections from 500 to 10,000 or more bottles. Space will often have a different look and feel to the rest of your home and can be a blissful escape from everyday routine. Our wine room designs provide both storage and elegant display, with many different styles and features available.

Our wine room experts can design, manufacture, and install safe, functional, and beautiful wine storage/display almost anywhere, as cellars don't necessarily have to be below ground. We're in the business of creating unique areas to store and display your collection, whether for a large or small space.

































































# Join us online.

Keep up to date with the latest trends and technology.

cellarmaison.com

© @cellarmaison

in cellarmaison.com



**@**cellarmaison





### Explore & Inspire

Our passion at Cellar Maison is inspiring our clients to challenge conventional thinking and push the boundaries to explore and discover a new world of innovative wine storage possibillities.

#### Craft & Design

Our forte and specialism is blending cutting edge design with innovative engineering techniques and craftsmanship to create perfectly tailored wine storage and display solutions – each unique to our clients' discerning tastes.

#### Implement & Manage

We manage implementation and support our clients throughout the entire process to deliver an exceptional customer experience.