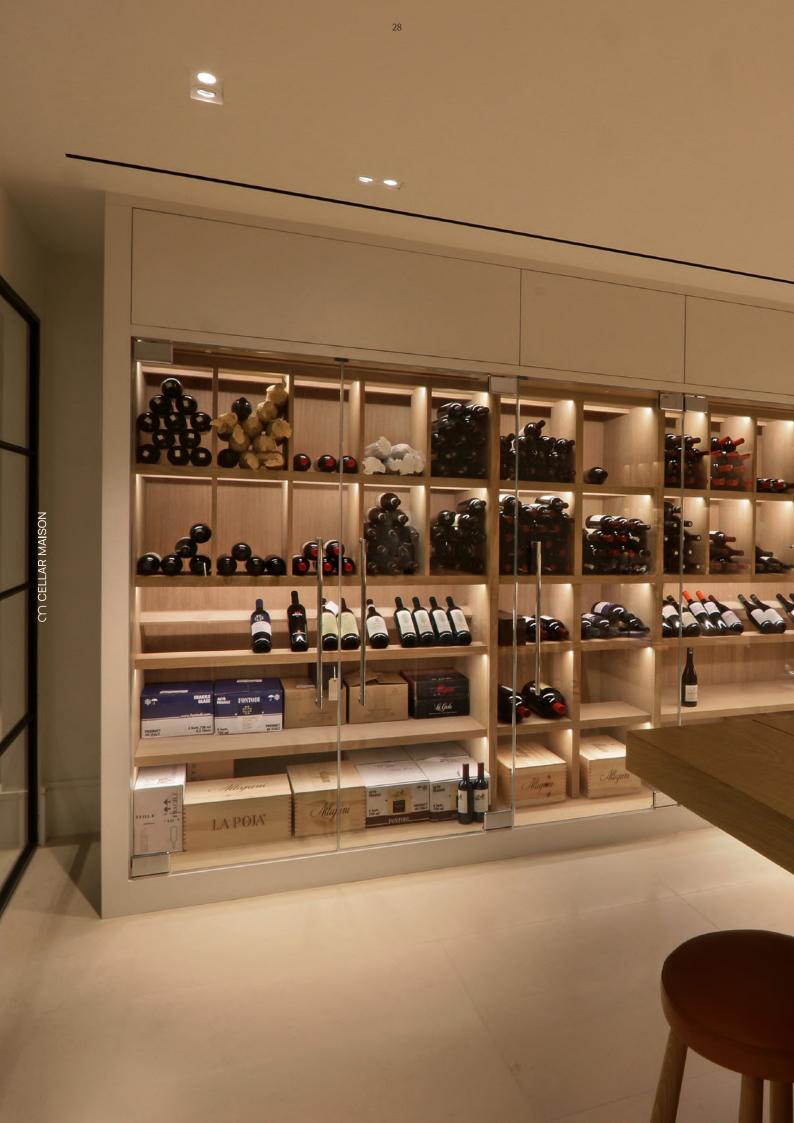

Wine rooms generally suit larger capacity wine collections from 500 to 10,000 or more bottles. Space will often have a different look and feel to the rest of your home and can be a blissful escape from everyday routine. Our wine room designs provide both storage and elegant display, with many different styles and features available.

Our wine room experts can design, manufacture, and install safe, functional, and beautiful wine storage/display almost anywhere, as cellars don't necessarily have to be below ground. We're in the business of creating unique areas to store and display your collection, whether for a large or small space.