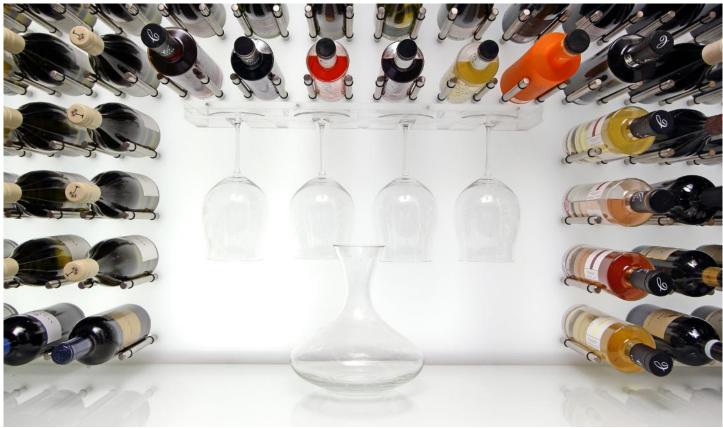

Wine rooms generally suit larger capacity wine collections from 500 to 10,000 or more bottles. Space will often have a different look and feel to the rest of your home and can be a blissful escape from everyday routine. Our wine room designs provide both storage and elegant display, with many different styles and features available.

Our wine room experts can design, manufacture, and install safe, functional, and beautiful wine storage/display almost anywhere, as cellars don't necessarily have to be below ground. We're in the business of creating unique areas to store and display your collection, whether for a large or small space.