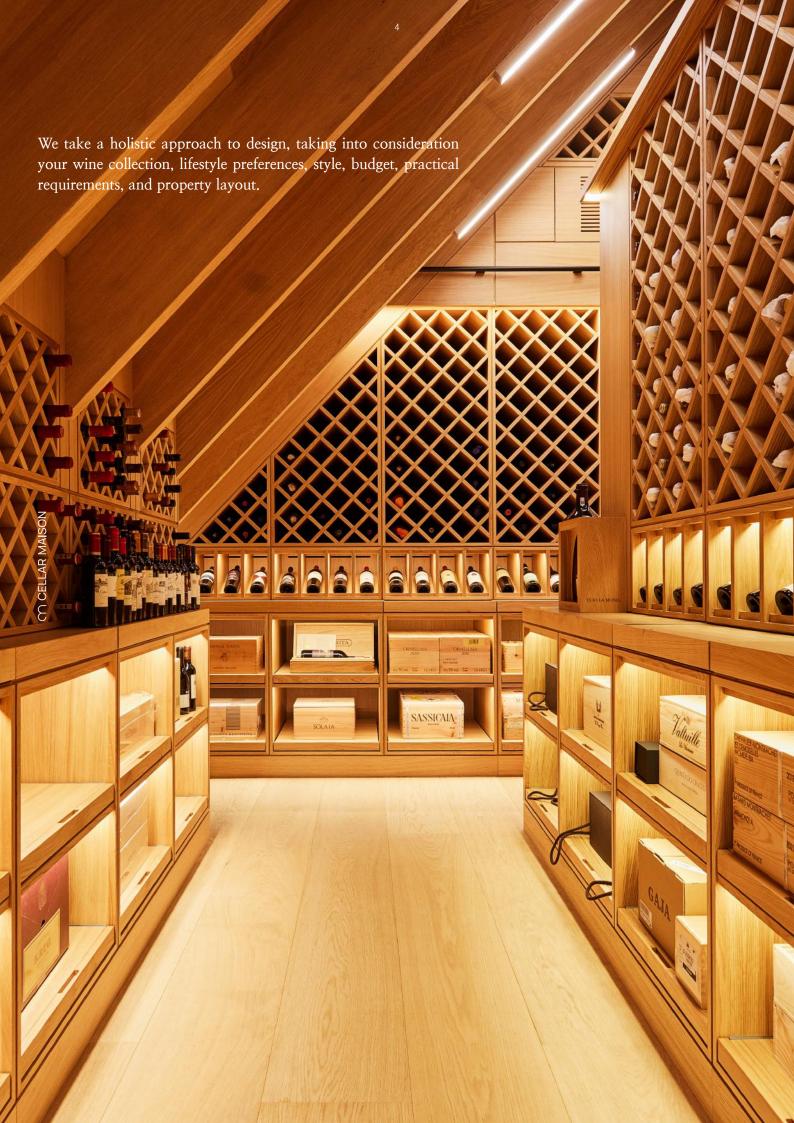

Wine rooms generally suit larger capacity wine collections from 500 to 10,000 or more bottles. Space will often have a different look and feel to the rest of your home and can be a blissful escape from everyday routine. Our wine room designs provide both storage and elegant display, with many different styles and features available.

Our wine room experts can design, manufacture, and install safe, functional, and beautiful wine storage/display almost anywhere, as cellars don't necessarily have to be below ground. We're in the business of creating unique areas to store and display your collection, whether for a large or small space.