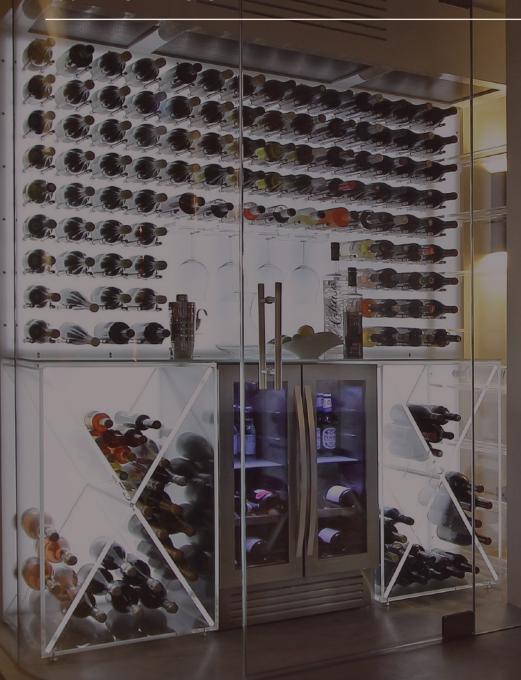

#### WINE ROOM DEFINITION (2)

A walk-in room with a series of climate-controlled wine walls or cabinets, installed within the room. This allows the wine tasting area to remain at regular room temperature. Installations can be above or below ground.

Wine rooms generally suit larger capacity wine collections from 500 to 10,000 or more bottles. Space will often have a different look and feel to the rest of your home and can be a blissful escape from everyday routine. Our wine room designs provide both storage and elegant display, with many different styles and features available.