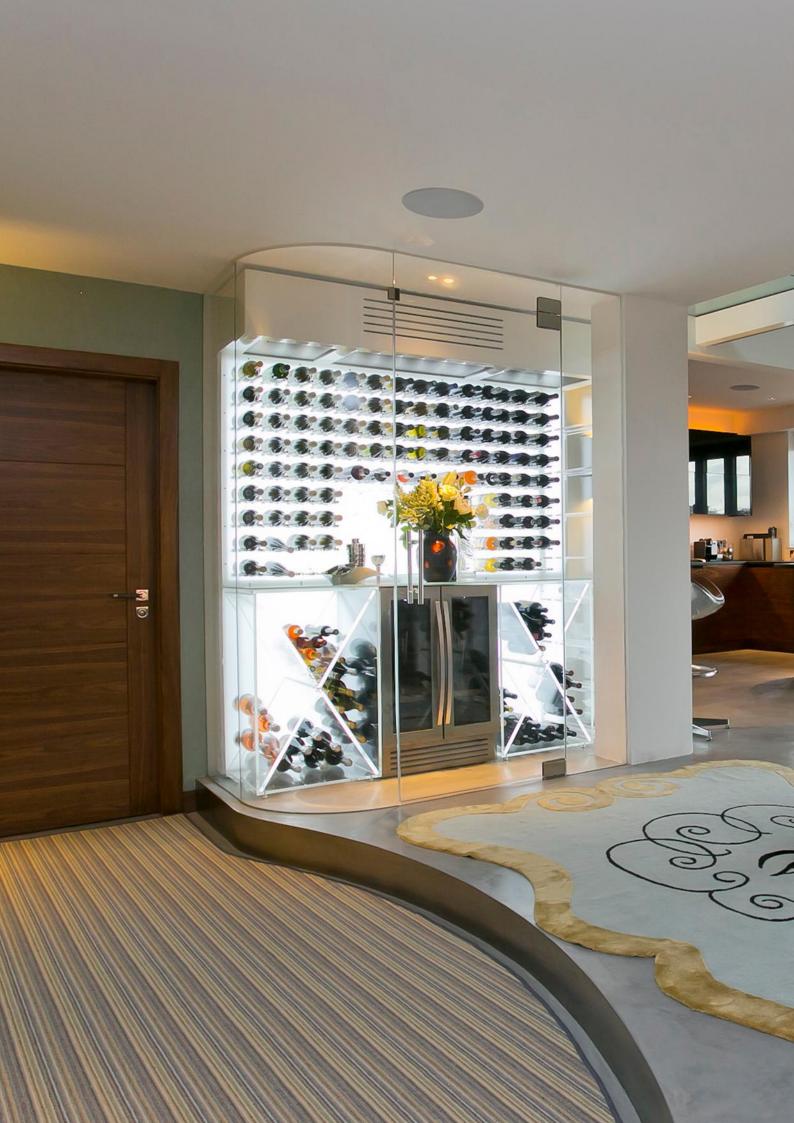

# Wine Rooms

More closely aligned with the traditional 'cave à vin'. Walking into your wine room, you will feel instantly immersed in your wine collection.

#### WINE ROOM DEFINITION (2)

A walk-in room with a series of climate-controlled wine walls or cabinets, installed within the room. This allows the wine tasting area to remain at regular room temperature. Installations can be above or below ground.

Wine rooms generally suit larger capacity wine collections from 500 to 10,000 or more bottles. Space will often have a different look and feel to the rest of your home and can be a blissful escape from everyday routine. Our wine room designs provide both storage and elegant display, with many different styles and features available.