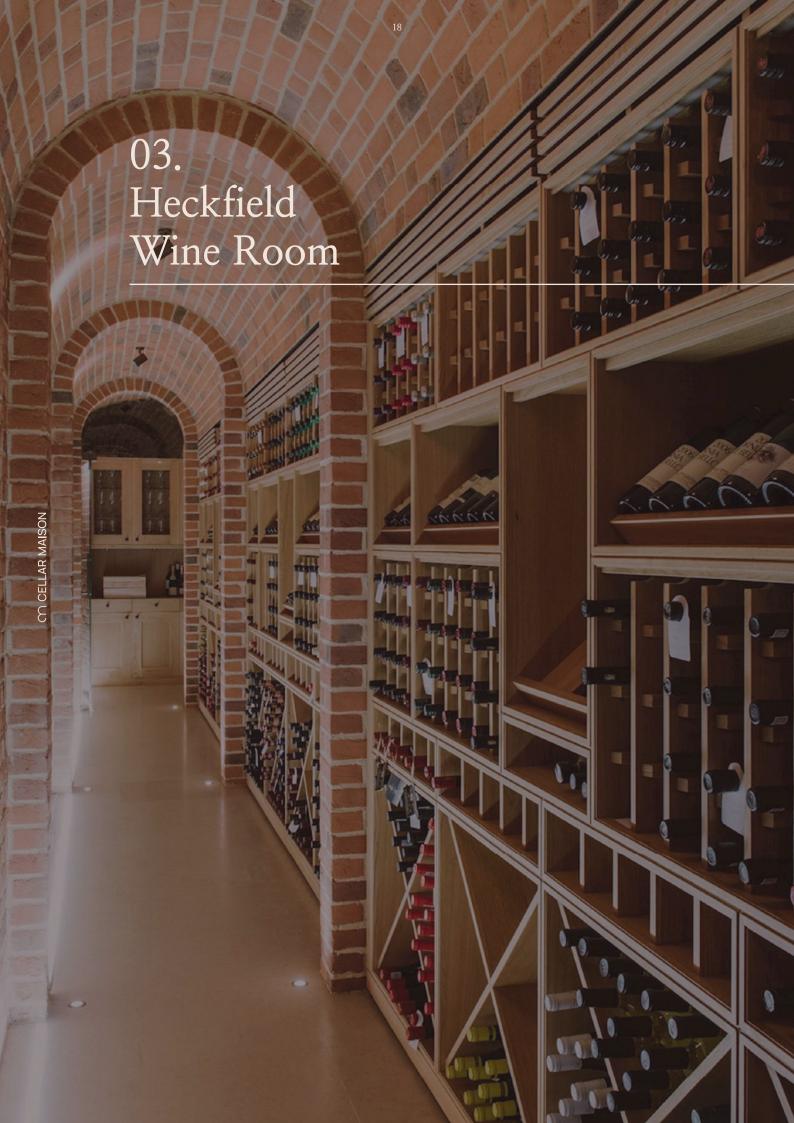

# Wine Rooms

More closely aligned with the traditional 'cave à vin'. Walking into your wine room, you will feel instantly immersed in your wine collection.

Wine rooms generally suit larger capacity wine collections from 500 to 10,000 or more bottles. Space will often have a different look and feel to the rest of your home and can be a blissful escape from everyday routine. Our wine room designs provide both storage and elegant display, with many different styles and features available.

Our wine room experts can design, manufacture, and install safe, functional, and beautiful wine storage/display almost anywhere, as cellars don't necessarily have to be below ground. We're in the business of creating unique areas to store and display your collection, whether for a large or small space.