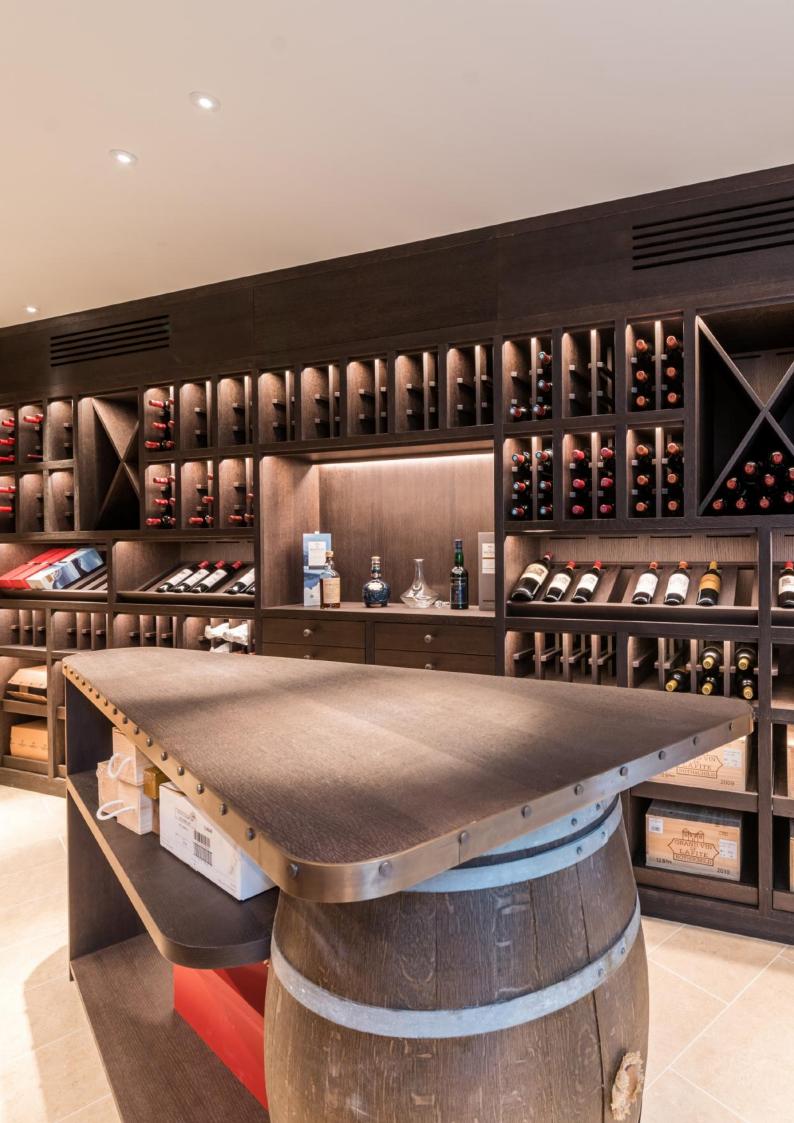

Wine rooms generally suit larger capacity wine collections from 500 to 10,000 or more bottles. Space will often have a different look and feel to the rest of your home and can be a blissful escape from everyday routine. Our wine room designs provide both storage and elegant display, with many different styles and features available.

Our wine room experts can design, manufacture, and install safe, functional, and beautiful wine storage/display almost anywhere, as cellars don't necessarily have to be below ground. We're in the business of creating unique areas to store and display your collection, whether for a large or small space.