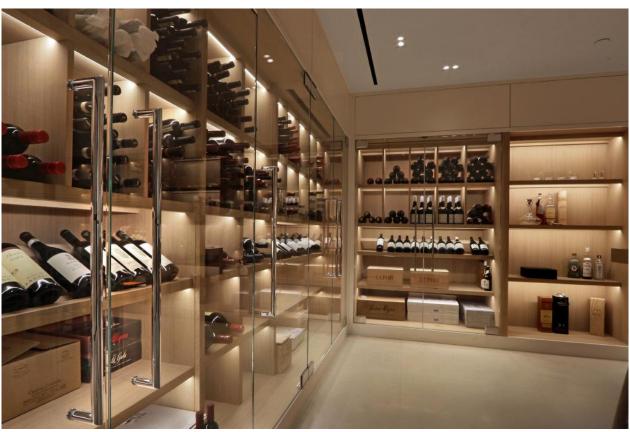

#### WINE ROOM DEFINITION (2)

A walk-in room with a series of climate-controlled wine walls or cabinets, installed within the room. This allows the wine tasting area to remain at regular room temperature. Installations can be above or below ground.

Wine rooms generally suit larger capacity wine collections from 500 to 10,000 or more bottles. Space will often have a different look and feel to the rest of your home and can be a blissful escape from everyday routine. Our wine room designs provide both storage and elegant display, with many different styles and features available.