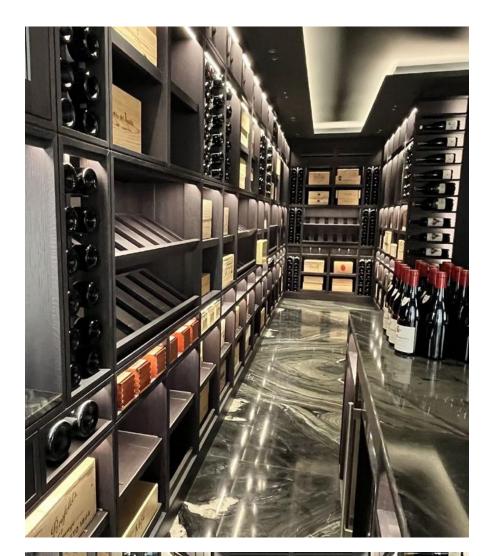

Wine rooms generally suit larger capacity wine collections from 500 to 10,000 or more bottles. Space will often have a different look and feel to the rest of your home and can be a blissful escape from everyday routine. Our wine room designs provide both storage and elegant display, with many different styles and features available.

Our wine room experts can design, manufacture, and install safe, functional, and beautiful wine storage/display almost anywhere, as cellars don't necessarily have to be below ground. We're in the business of creating unique areas to store and display your collection, whether for a large or small space.