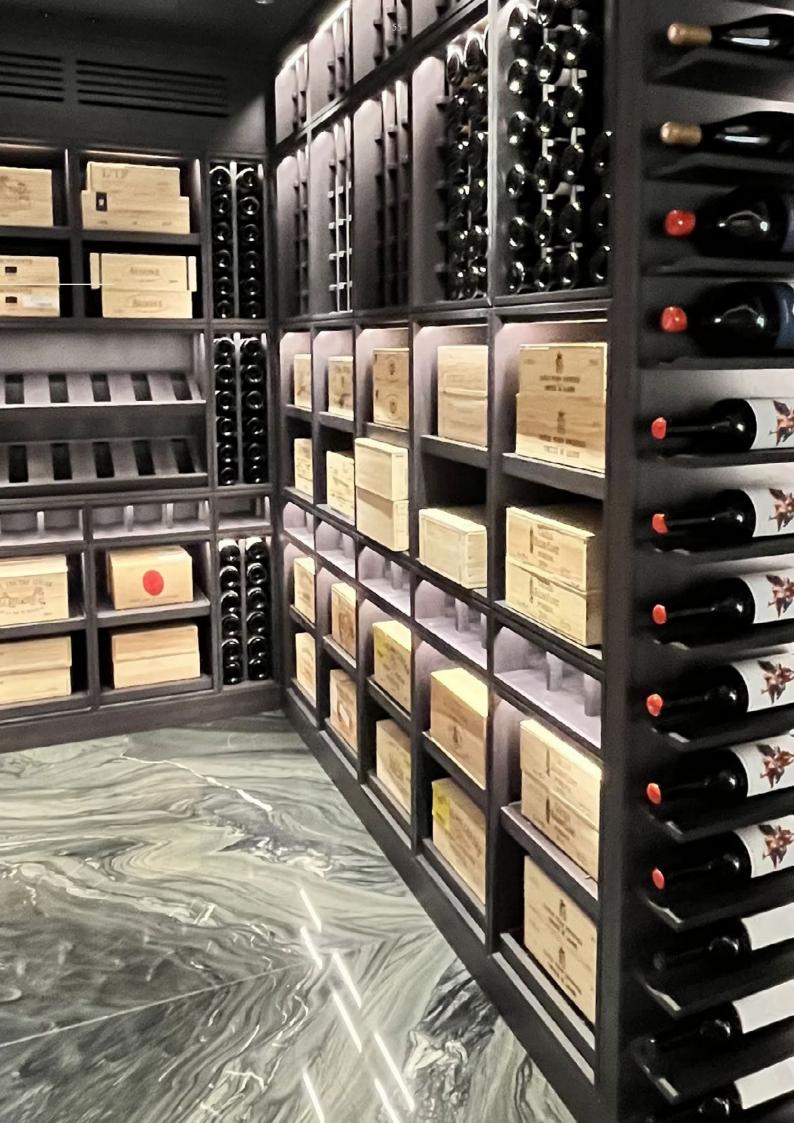

Wine rooms generally suit larger capacity wine collections from 500 to 10,000 or more bottles. Space will often have a different look and feel to the rest of your home and can be a blissful escape from everyday routine. Our wine room designs provide both storage and elegant display, with many different styles and features available.

Our wine room experts can design, manufacture, and install safe, functional, and beautiful wine storage/display almost anywhere, as cellars don't necessarily have to be below ground. We're in the business of creating unique areas to store and display your collection, whether for a large or small space.