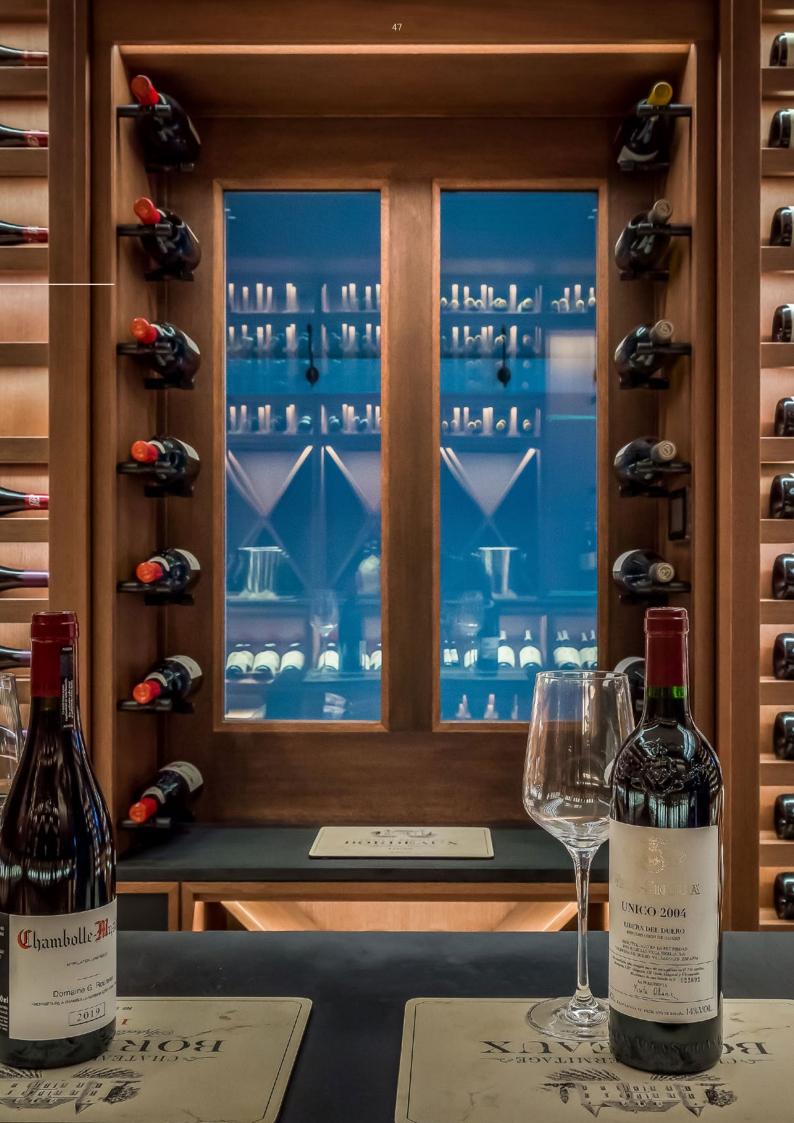

## Wine Rooms

More closely aligned with the traditional 'cave à vin'. Walking into your wine room, you will feel instantly immersed in your wine collection.

Wine rooms generally suit larger capacity wine collections from 500 to 10,000 or more bottles. Space will often have a different look and feel to the rest of your home and can be a blissful escape from everyday routine. Our wine room designs provide both storage and elegant display, with many different styles and features available.

Our wine room experts can design, manufacture, and install safe, functional, and beautiful wine storage/display almost anywhere, as cellars don't necessarily have to be below ground. We're in the business of creating unique areas to store and display your collection, whether for a large or small space.