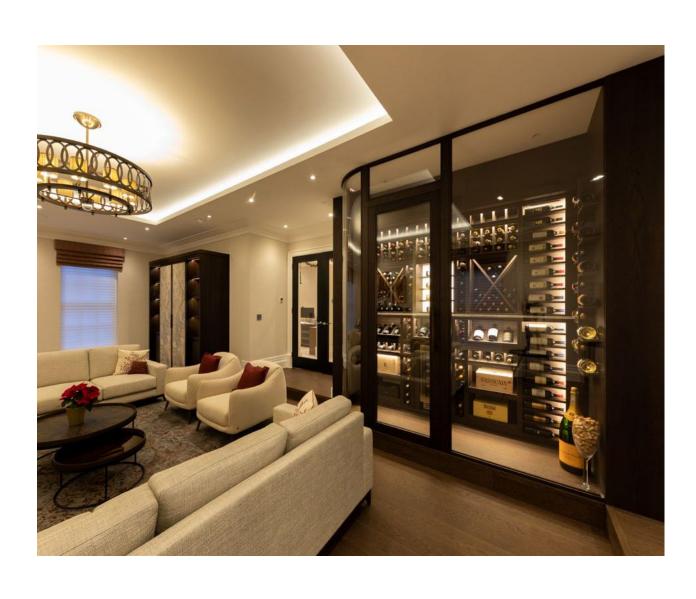

## Wine Rooms

More closely aligned with the traditional 'cave à vin'. Walking into your wine room, you will feel instantly immersed in your wine collection.

#### WINE ROOM DEFINITION (2)

A walk-in room with a series of climate-controlled wine walls or cabinets, installed within the room. This allows the wine tasting area to remain at regular room temperature. Installations can be above or below ground.

Wine rooms generally suit larger capacity wine collections from 500 to 10,000 or more bottles. Space will often have a different look and feel to the rest of your home and can be a blissful escape from everyday routine. Our wine room designs provide both storage and elegant display, with many different styles and features available.