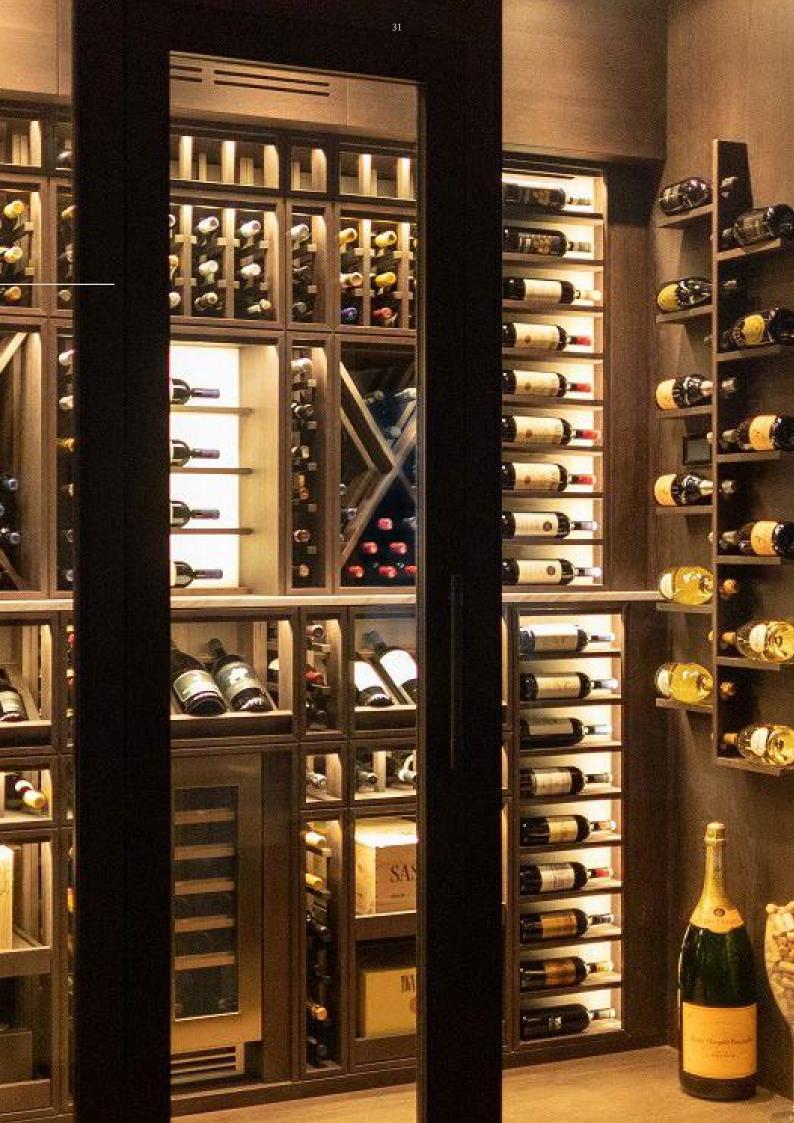

## Wine Rooms

More closely aligned with the traditional 'cave à vin'. Walking into your wine room, you will feel instantly immersed in your wine collection.

Wine rooms generally suit larger capacity wine collections from 500 to 10,000 or more bottles. Space will often have a different look and feel to the rest of your home and can be a blissful escape from everyday routine. Our wine room designs provide both storage and elegant display, with many different styles and features available.

Our wine room experts can design, manufacture, and install safe, functional, and beautiful wine storage/display almost anywhere, as cellars don't necessarily have to be below ground. We're in the business of creating unique areas to store and display your collection, whether for a large or small space.