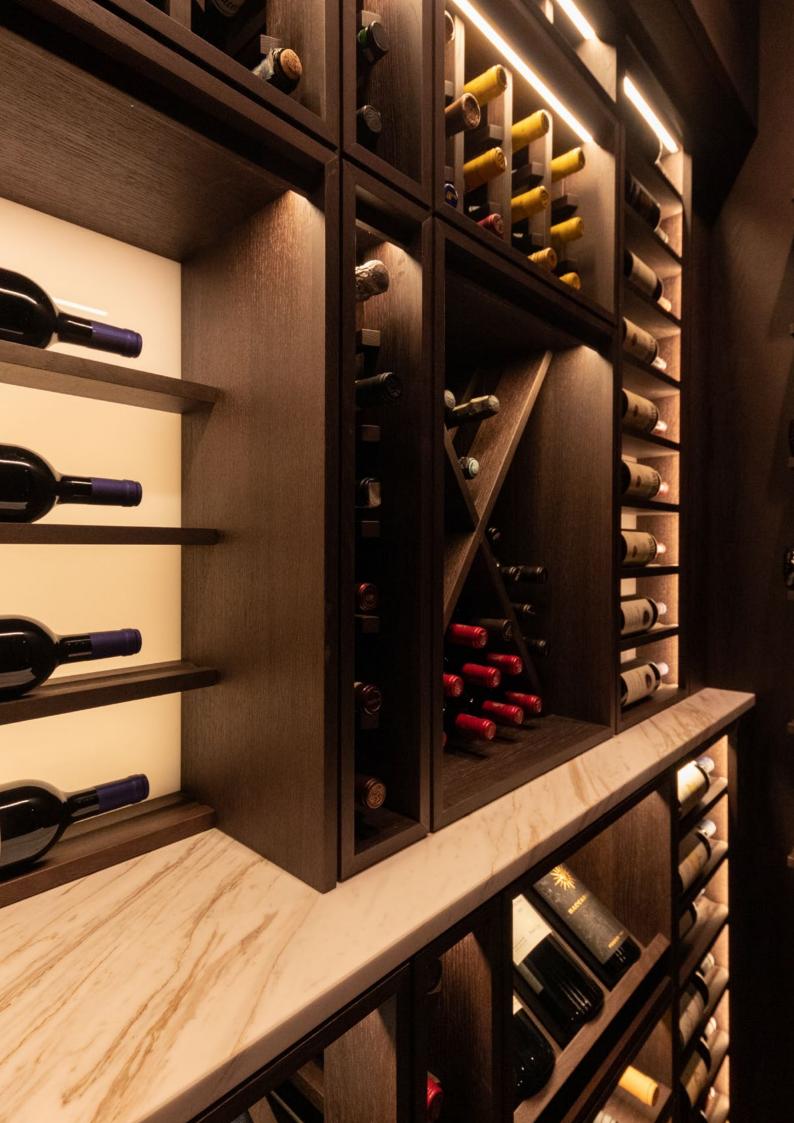

## Wine Rooms

More closely aligned with the traditional 'cave à vin'. Walking into your wine room, you will feel instantly immersed in your wine collection.

Wine rooms generally suit larger capacity wine collections from 500 to 10,000 or more bottles. Space will often have a different look and feel to the rest of your home and can be a blissful escape from everyday routine. Our wine room designs provide both storage and elegant display, with many different styles and features available.

Our wine room experts can design, manufacture, and install safe, functional, and beautiful wine storage/display almost anywhere, as cellars don't necessarily have to be below ground. We're in the business of creating unique areas to store and display your collection, whether for a large or small space.