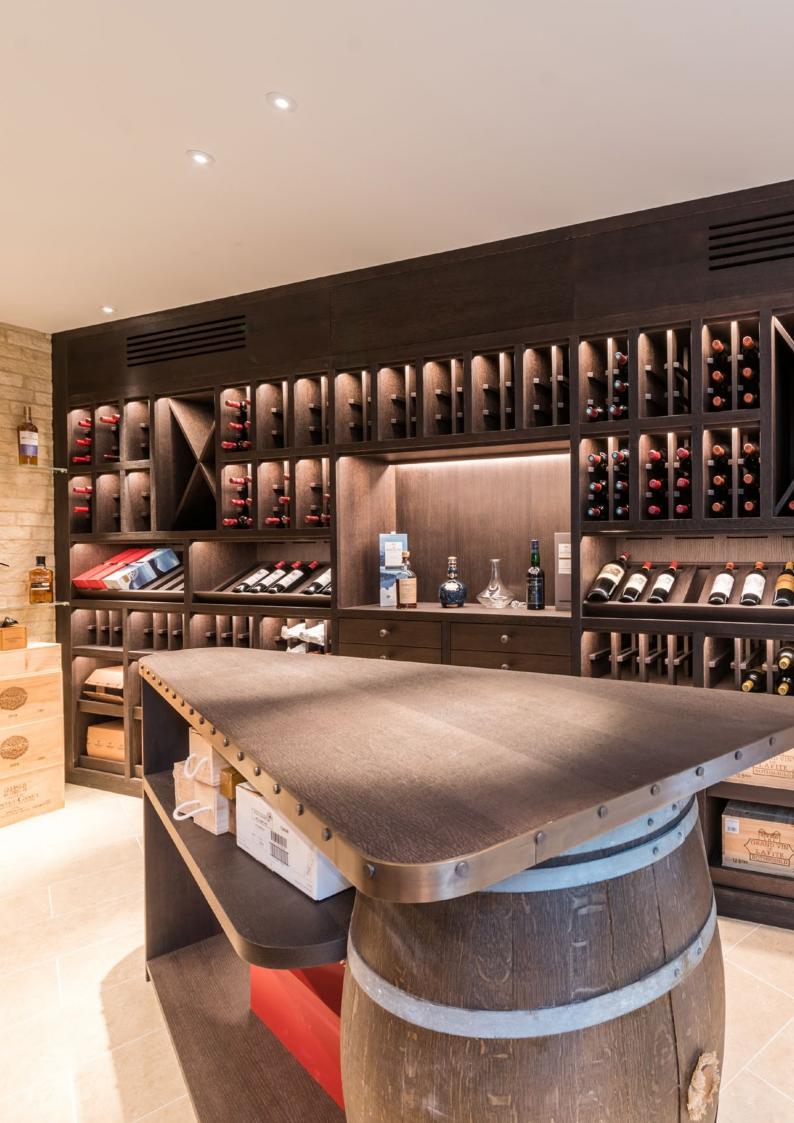

## Wine Rooms

More closely aligned with the traditional 'cave à vin'. Walking into your wine room, you will feel instantly immersed in your wine collection.

Wine rooms generally suit larger capacity wine collections from 500 to 10,000 or more bottles. Space will often have a different look and feel to the rest of your home and can be a blissful escape from everyday routine. Our wine room designs provide both storage and elegant display, with many different styles and features available.

Our wine room experts can design, manufacture, and install safe, functional, and beautiful wine storage/display almost anywhere, as cellars don't necessarily have to be below ground. We're in the business of creating unique areas to store and display your collection, whether for a large or small space.