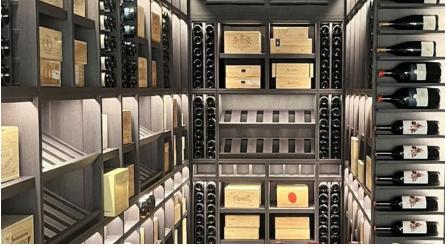

## Wine Rooms

More closely aligned with the traditional 'cave à vin'. Walking into your wine room, you will feel instantly immersed in your wine collection.

Wine rooms generally suit larger capacity wine collections from 500 to 10,000 or more bottles. Space will often have a different look and feel to the rest of your home and can be a blissful escape from everyday routine. Our wine room designs provide both storage and elegant display, with many different styles and features available.

Our wine room experts can design, manufacture, and install safe, functional, and beautiful wine storage/display almost anywhere, as cellars don't necessarily have to be below ground. We're in the business of creating unique areas to store and display your collection, whether for a large or small space.