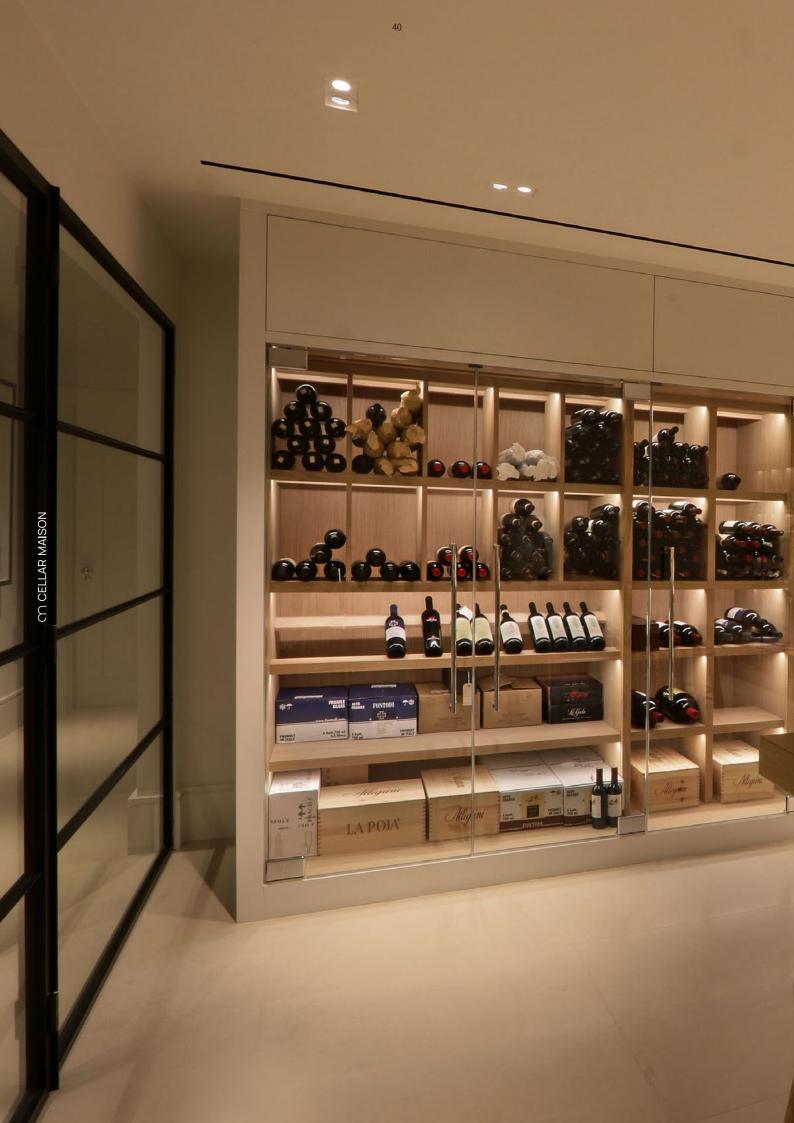

Wine rooms generally suit larger capacity wine collections from 500 to 10,000 or more bottles. Space will often have a different look and feel to the rest of your home and can be a blissful escape from everyday routine. Our wine room designs provide both storage and elegant display, with many different styles and features available.

Our wine room experts can design, manufacture, and install safe, functional, and beautiful wine storage/display almost anywhere, as cellars don't necessarily have to be below ground. We're in the business of creating unique areas to store and display your collection, whether for a large or small space.