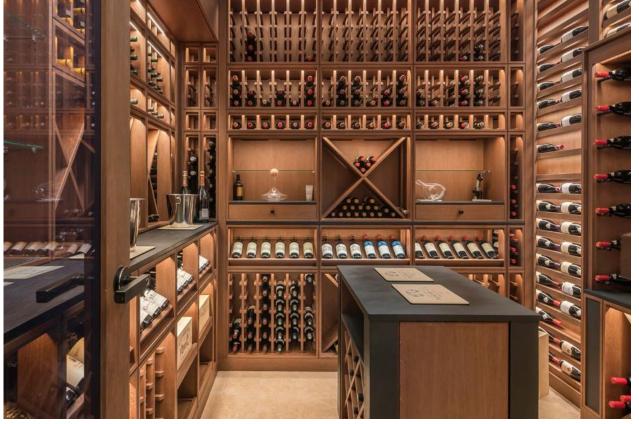

## Wine Rooms

More closely aligned with the traditional 'cave à vin'. Walking into your wine room, you will feel instantly immersed in your wine collection.

Wine rooms generally suit larger capacity wine collections from 500 to 10,000 or more bottles. Space will often have a different look and feel to the rest of your home and can be a blissful escape from everyday routine. Our wine room designs provide both storage and elegant display, with many different styles and features available.

Our wine room experts can design, manufacture, and install safe, functional, and beautiful wine storage/display almost anywhere, as cellars don't necessarily have to be below ground. We're in the business of creating unique areas to store and display your collection, whether for a large or small space.