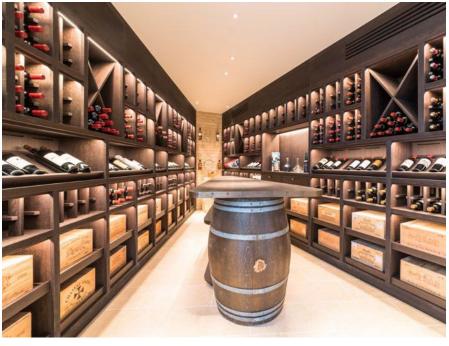

## Wine Rooms

More closely aligned with the traditional 'cave à vin'. Walking into your wine room, you will feel instantly immersed in your wine collection.

Wine rooms generally suit larger capacity wine collections from 500 to 10,000 or more bottles. Space will often have a different look and feel to the rest of your home and can be a blissful escape from everyday routine. Our wine room designs provide both storage and elegant display, with many different styles and features available.

Our wine room experts can design, manufacture, and install safe, functional, and beautiful wine storage/display almost anywhere, as cellars don't necessarily have to be below ground. We're in the business of creating unique areas to store and display your collection, whether for a large or small space.