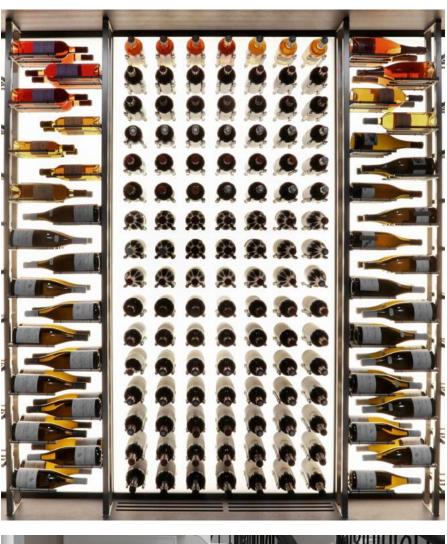

#### WINE ROOM DEFINITION (2)

A walk-in room with a series of climate-controlled wine walls or cabinets, installed within the room. This allows the wine tasting area to remain at regular room temperature. Installations can be above or below ground.

Wine rooms generally suit larger capacity wine collections from 500 to 10,000 or more bottles. Space will often have a different look and feel to the rest of your home and can be a blissful escape from everyday routine. Our wine room designs provide both storage and elegant display, with many different styles and features available.