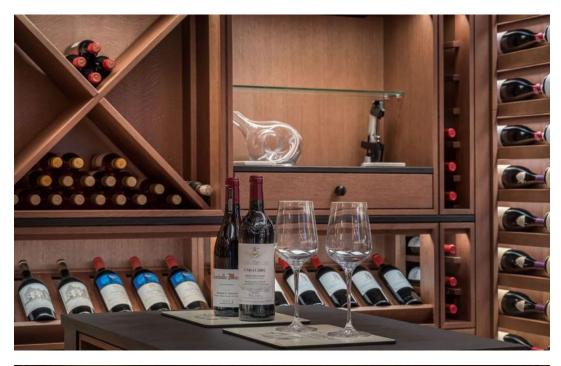

## Wine Rooms

More closely aligned with the traditional 'cave à vin'. Walking into your wine room, you will feel instantly immersed in your wine collection.

Wine rooms generally suit larger capacity wine collections from 500 to 10,000 or more bottles. Space will often have a different look and feel to the rest of your home and can be a blissful escape from everyday routine. Our wine room designs provide both storage and elegant display, with many different styles and features available.

Our wine room experts can design, manufacture, and install safe, functional, and beautiful wine storage/display almost anywhere, as cellars don't necessarily have to be below ground. We're in the business of creating unique areas to store and display your collection, whether for a large or small space.