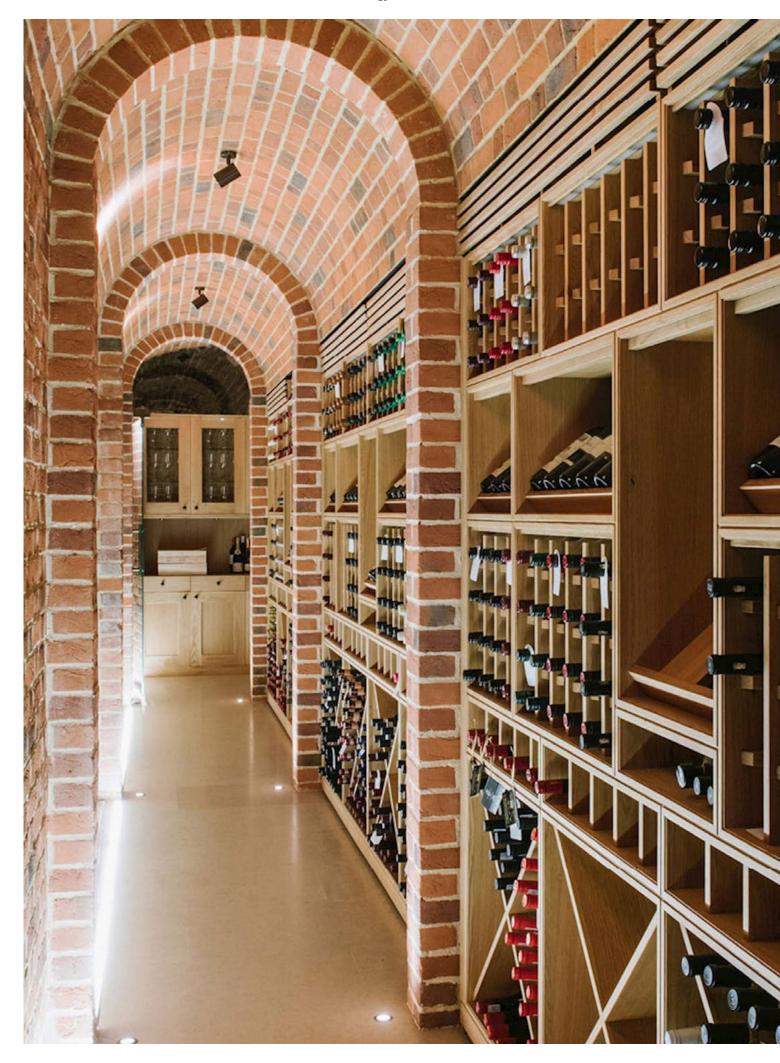

## Wine Rooms

More closely aligned with the traditional 'cave à vin'. Walking into your wine room, you will feel instantly immersed in your wine collection.

Wine rooms generally suit larger capacity wine collections from 500 to 10,000 or more bottles. Space will often have a different look and feel to the rest of your home and can be a blissful escape from everyday routine. Our wine room designs provide both storage and elegant display, with many different styles and features available.

Our wine room experts can design, manufacture, and install safe, functional, and beautiful wine storage/display almost anywhere, as cellars don't necessarily have to be below ground. We're in the business of creating unique areas to store and display your collection, whether for a large or small space.