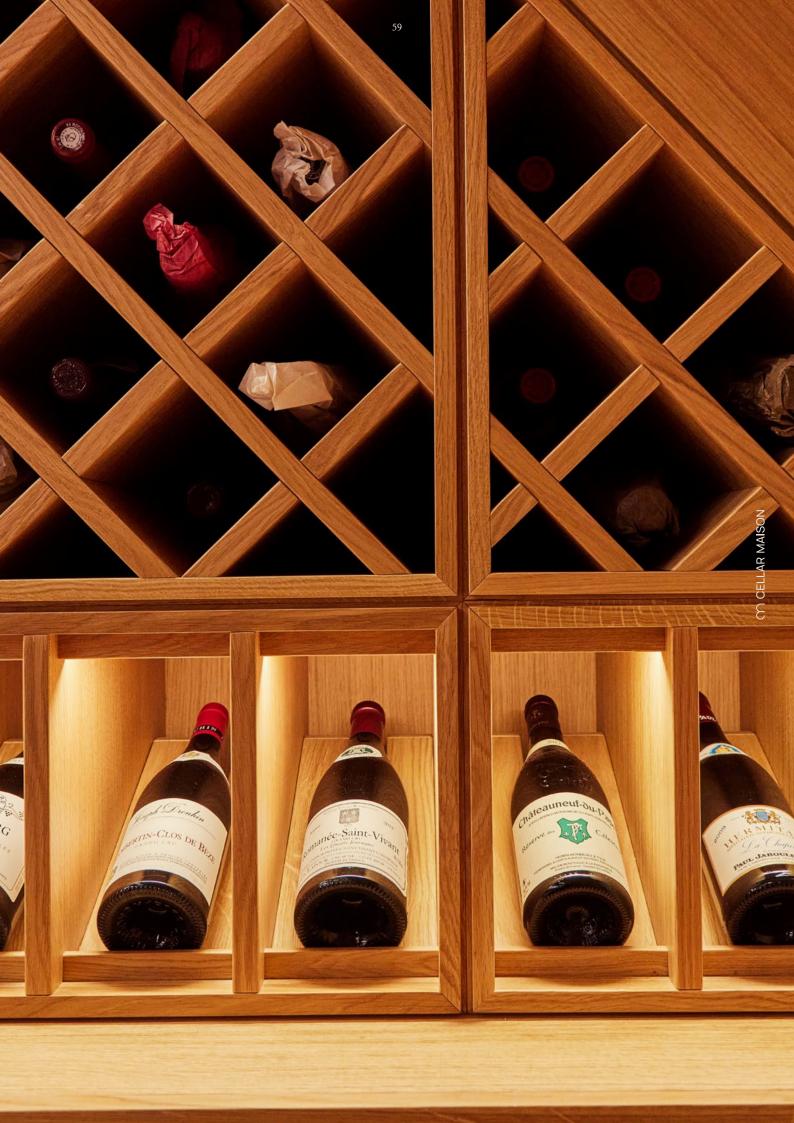

## Wine Rooms

More closely aligned with the traditional 'cave à vin'. Walking into your wine room, you will feel instantly immersed in your wine collection.

Wine rooms generally suit larger capacity wine collections from 500 to 10,000 or more bottles. Space will often have a different look and feel to the rest of your home and can be a blissful escape from everyday routine. Our wine room designs provide both storage and elegant display, with many different styles and features available.