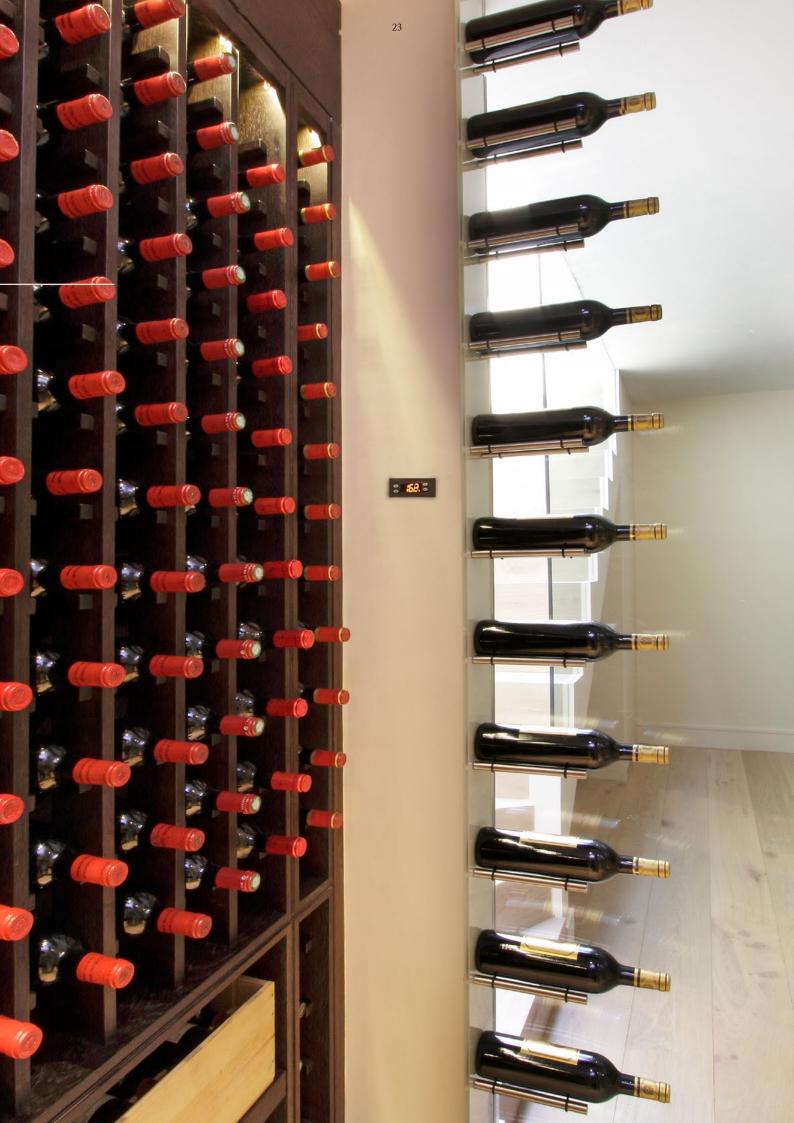

Wine rooms generally suit larger capacity wine collections from 500 to 10,000 or more bottles. Space will often have a different look and feel to the rest of your home and can be a blissful escape from everyday routine. Our wine room designs provide both storage and elegant display, with many different styles and features available.

Our wine room experts can design, manufacture, and install safe, functional, and beautiful wine storage/display almost anywhere, as cellars don't necessarily have to be below ground. We're in the business of creating unique areas to store and display your collection, whether for a large or small space.