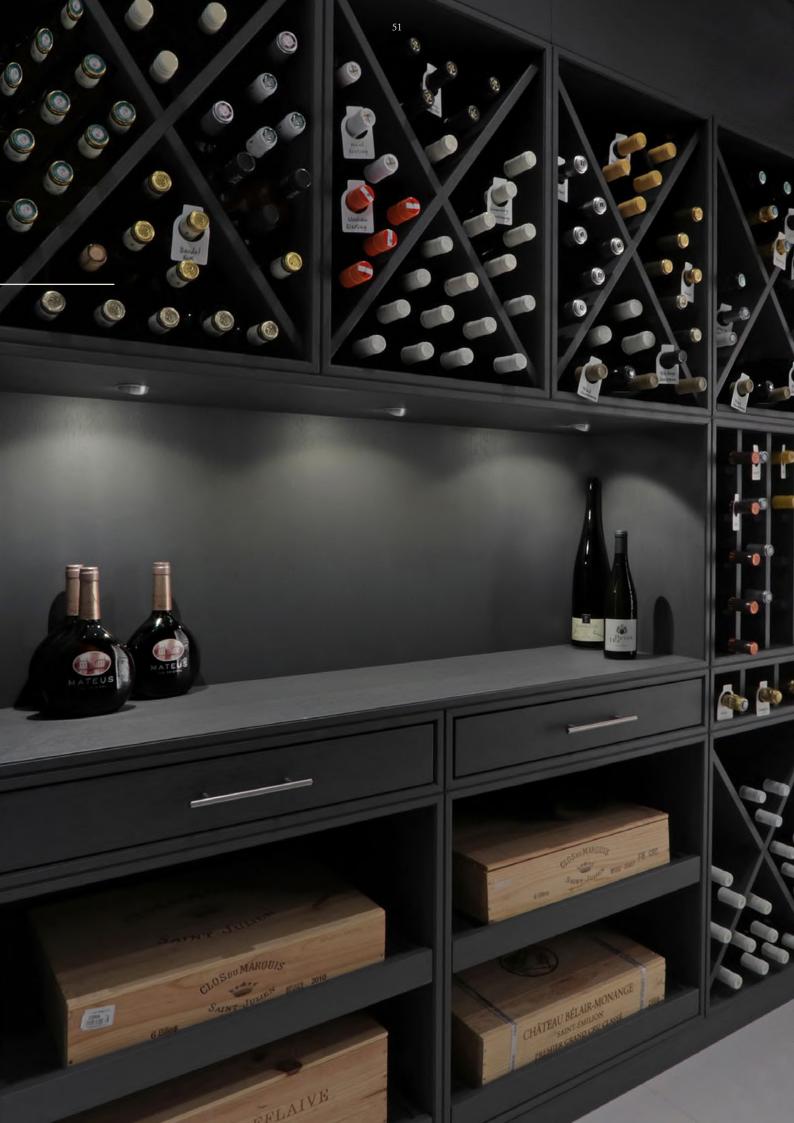

Wine rooms generally suit larger capacity wine collections from 500 to 10,000 or more bottles. Space will often have a different look and feel to the rest of your home and can be a blissful escape from everyday routine. Our wine room designs provide both storage and elegant display, with many different styles and features available.

Our wine room experts can design, manufacture, and install safe, functional, and beautiful wine storage/display almost anywhere, as cellars don't necessarily have to be below ground. We're in the business of creating unique areas to store and display your collection, whether for a large or small space.