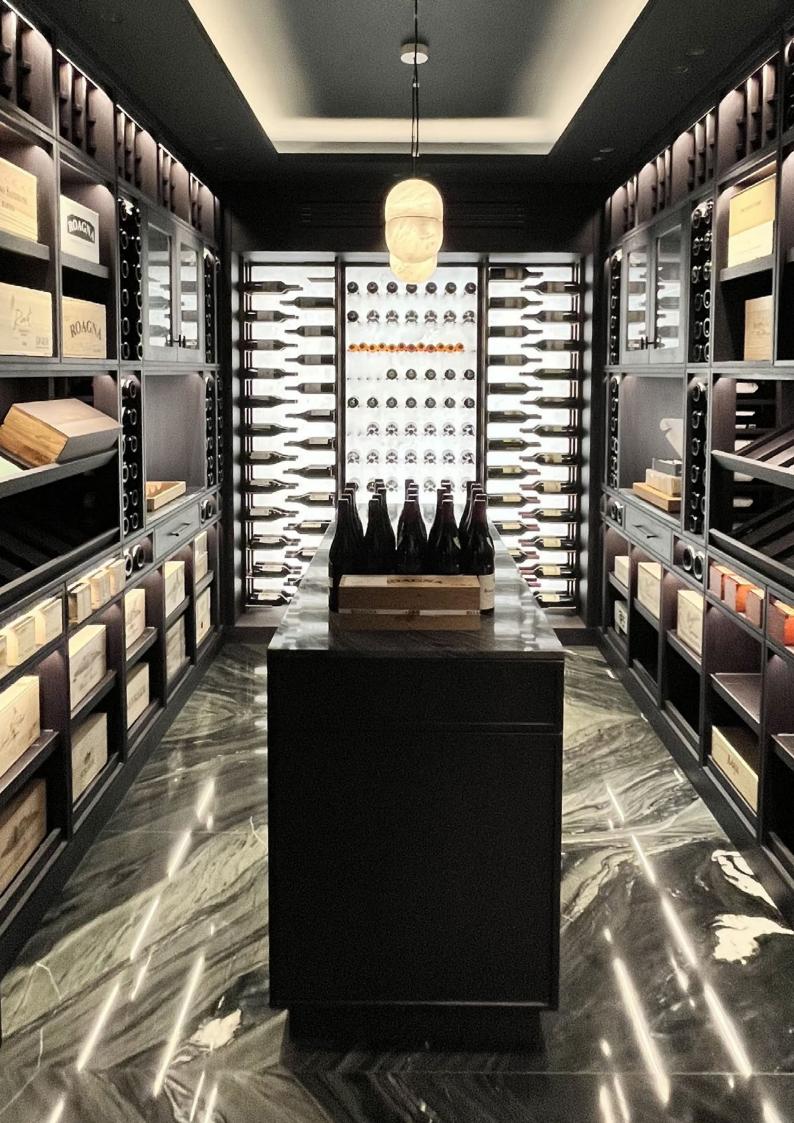

## Wine Rooms

More closely aligned with the traditional 'cave à vin'. Walking into your wine room, you will feel instantly immersed in your wine collection.

#### WINE ROOM DEFINITION (1)

A walk-in room that is entirely climate controlled, designed for safe storage & cellaring of wine. This can be above or below ground.

#### WINE ROOM DEFINITION (2)

A walk-in room with a series of climate-controlled wine walls or cabinets, installed within the room. This allows the wine tasting area to remain at regular room temperature. Installations can be above or below ground.