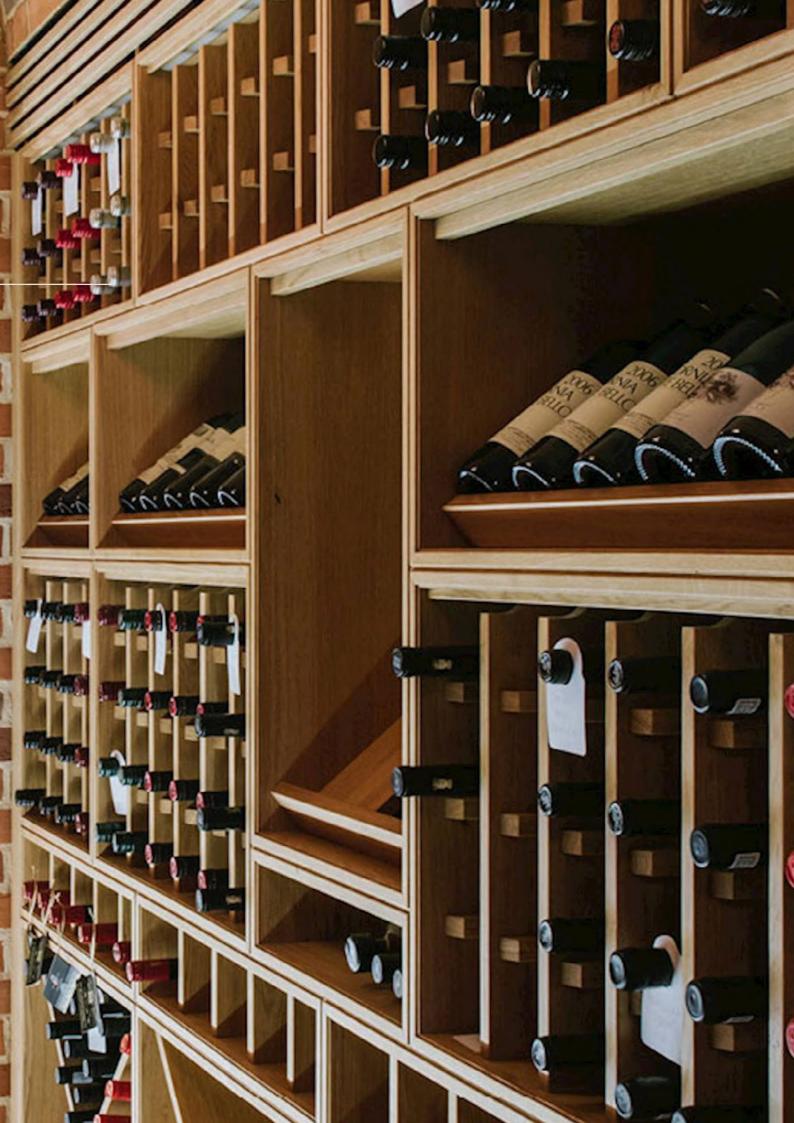

## Wine Rooms

More closely aligned with the traditional 'cave à vin'. Walking into your wine room, you will feel instantly immersed in your wine collection.

Wine rooms generally suit larger capacity wine collections from 500 to 10,000 or more bottles. Space will often have a different look and feel to the rest of your home and can be a blissful escape from everyday routine. Our wine room designs provide both storage and elegant display, with many different styles and features available.

Our wine room experts can design, manufacture, and install safe, functional, and beautiful wine storage/display almost anywhere, as cellars don't necessarily have to be below ground. We're in the business of creating unique areas to store and display your collection, whether for a large or small space.