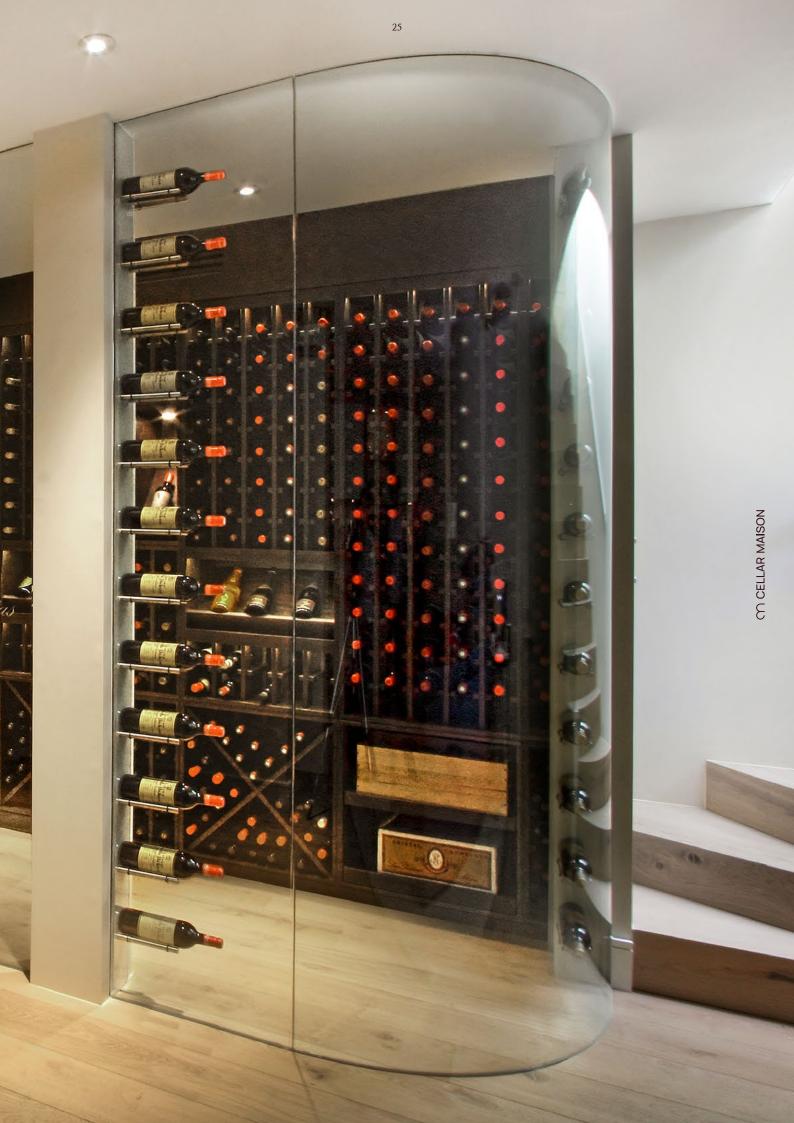

Wine rooms generally suit larger capacity wine collections from 500 to 10,000 or more bottles. Space will often have a different look and feel to the rest of your home and can be a blissful escape from everyday routine. Our wine room designs provide both storage and elegant display, with many different styles and features available.

Our wine room experts can design, manufacture, and install safe, functional, and beautiful wine storage/display almost anywhere, as cellars don't necessarily have to be below ground. We're in the business of creating unique areas to store and display your collection, whether for a large or small space.