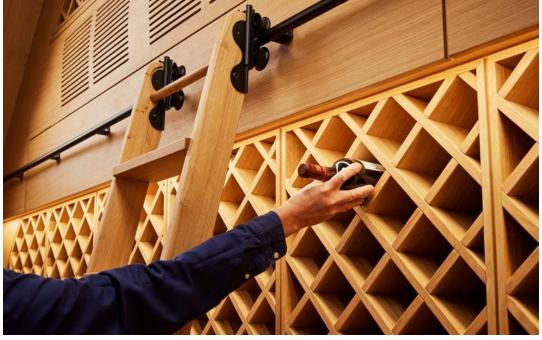

Wine rooms generally suit larger capacity wine collections from 500 to 10,000 or more bottles. Space will often have a different look and feel to the rest of your home and can be a blissful escape from everyday routine. Our wine room designs provide both storage and elegant display, with many different styles and features available.

Our wine room experts can design, manufacture, and install safe, functional, and beautiful wine storage/display almost anywhere, as cellars don't necessarily have to be below ground. We're in the business of creating unique areas to store and display your collection, whether for a large or small space.