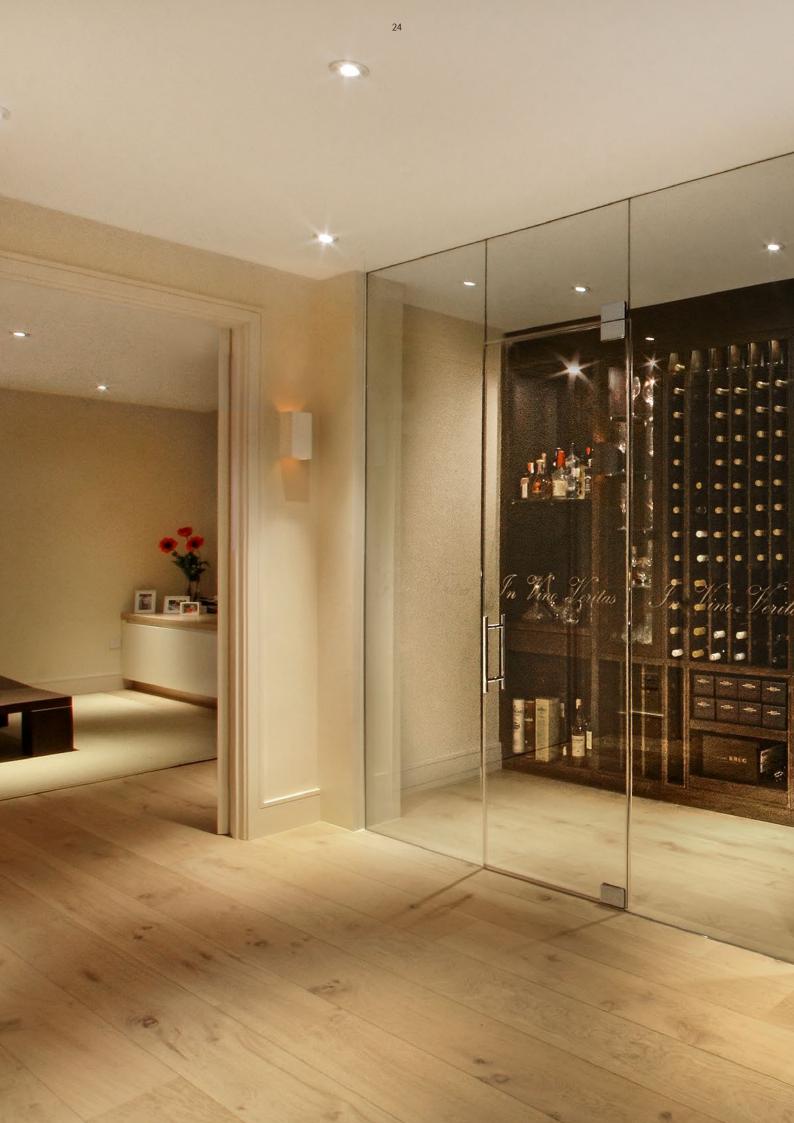

Wine rooms generally suit larger capacity wine collections from 500 to 10,000 or more bottles. Space will often have a different look and feel to the rest of your home and can be a blissful escape from everyday routine. Our wine room designs provide both storage and elegant display, with many different styles and features available.

Our wine room experts can design, manufacture, and install safe, functional, and beautiful wine storage/display almost anywhere, as cellars don't necessarily have to be below ground. We're in the business of creating unique areas to store and display your collection, whether for a large or small space.