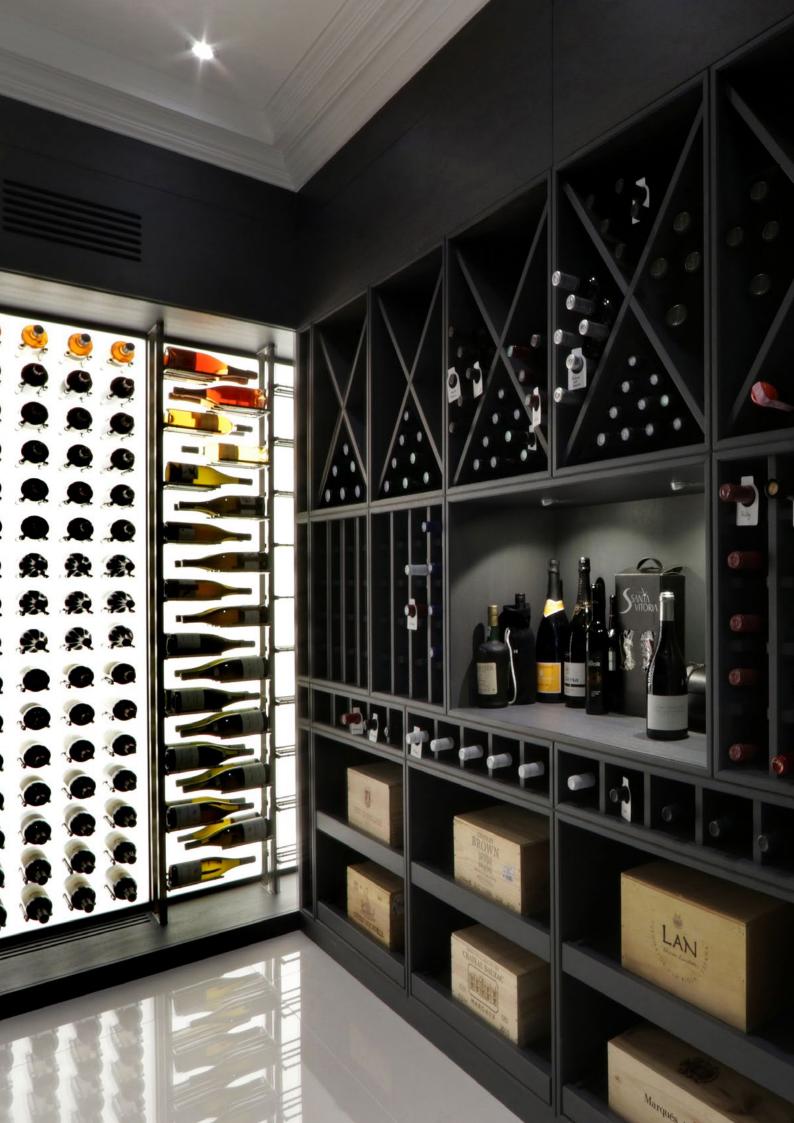

## Wine Rooms

More closely aligned with the traditional 'cave à vin'. Walking into your wine room, you will feel instantly immersed in your wine collection.

#### WINE ROOM DEFINITION (2)

A walk-in room with a series of climate-controlled wine walls or cabinets, installed within the room. This allows the wine tasting area to remain at regular room temperature. Installations can be above or below ground.

Wine rooms generally suit larger capacity wine collections from 500 to 10,000 or more bottles. Space will often have a different look and feel to the rest of your home and can be a blissful escape from everyday routine. Our wine room designs provide both storage and elegant display, with many different styles and features available.