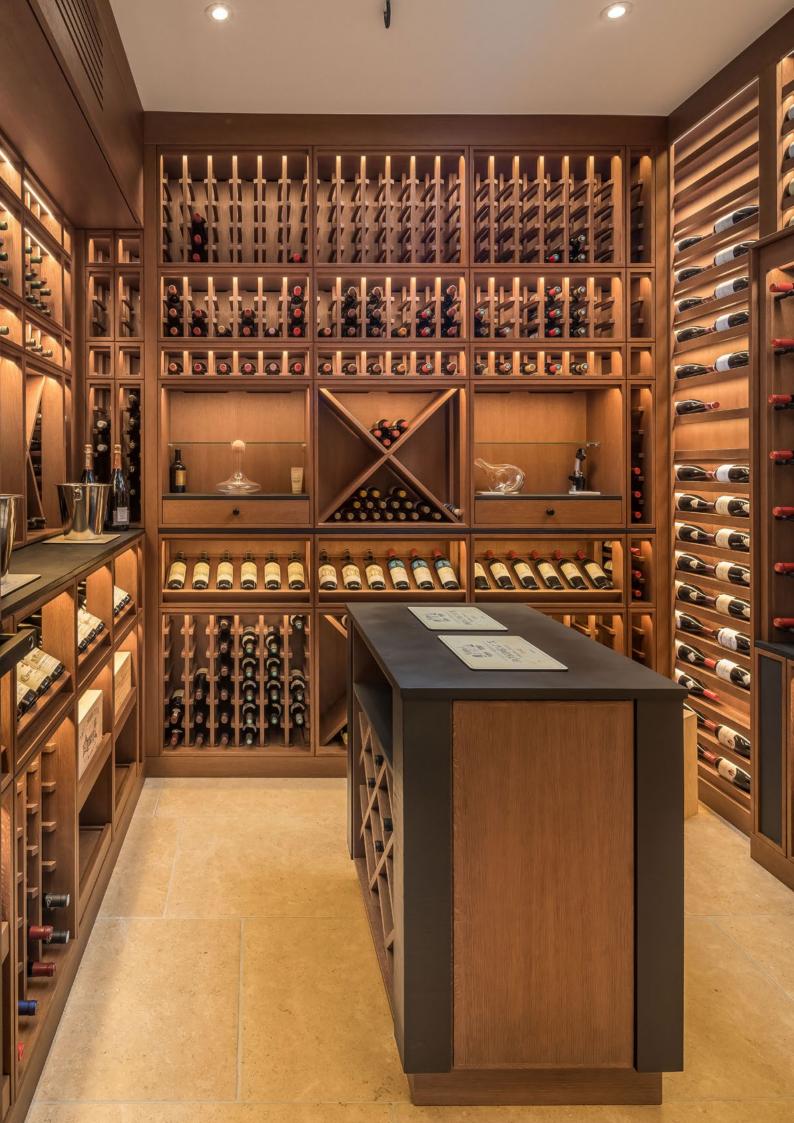

## Wine Rooms

More closely aligned with the traditional 'cave à vin'. Walking into your wine room, you will feel instantly immersed in your wine collection.

Wine rooms generally suit larger capacity wine collections from 500 to 10,000 or more bottles. Space will often have a different look and feel to the rest of your home and can be a blissful escape from everyday routine. Our wine room designs provide both storage and elegant display, with many different styles and features available.

Our wine room experts can design, manufacture, and install safe, functional, and beautiful wine storage/display almost anywhere, as cellars don't necessarily have to be below ground. We're in the business of creating unique areas to store and display your collection, whether for a large or small space.