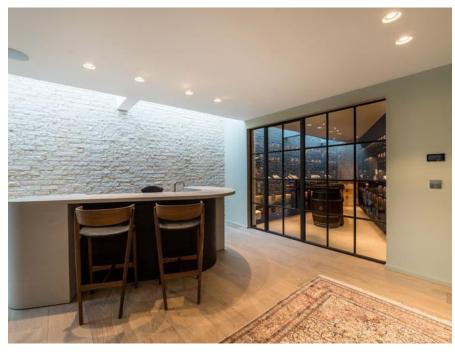

## Wine Rooms

More closely aligned with the traditional 'cave à vin'. Walking into your wine room, you will feel instantly immersed in your wine collection.

Wine rooms generally suit larger capacity wine collections from 500 to 10,000 or more bottles. Space will often have a different look and feel to the rest of your home and can be a blissful escape from everyday routine. Our wine room designs provide both storage and elegant display, with many different styles and features available.