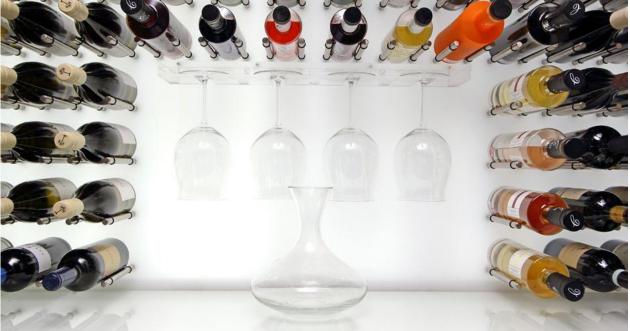

Wine rooms generally suit larger capacity wine collections from 500 to 10,000 or more bottles. Space will often have a different look and feel to the rest of your home and can be a blissful escape from everyday routine. Our wine room designs provide both storage and elegant display, with many different styles and features available.