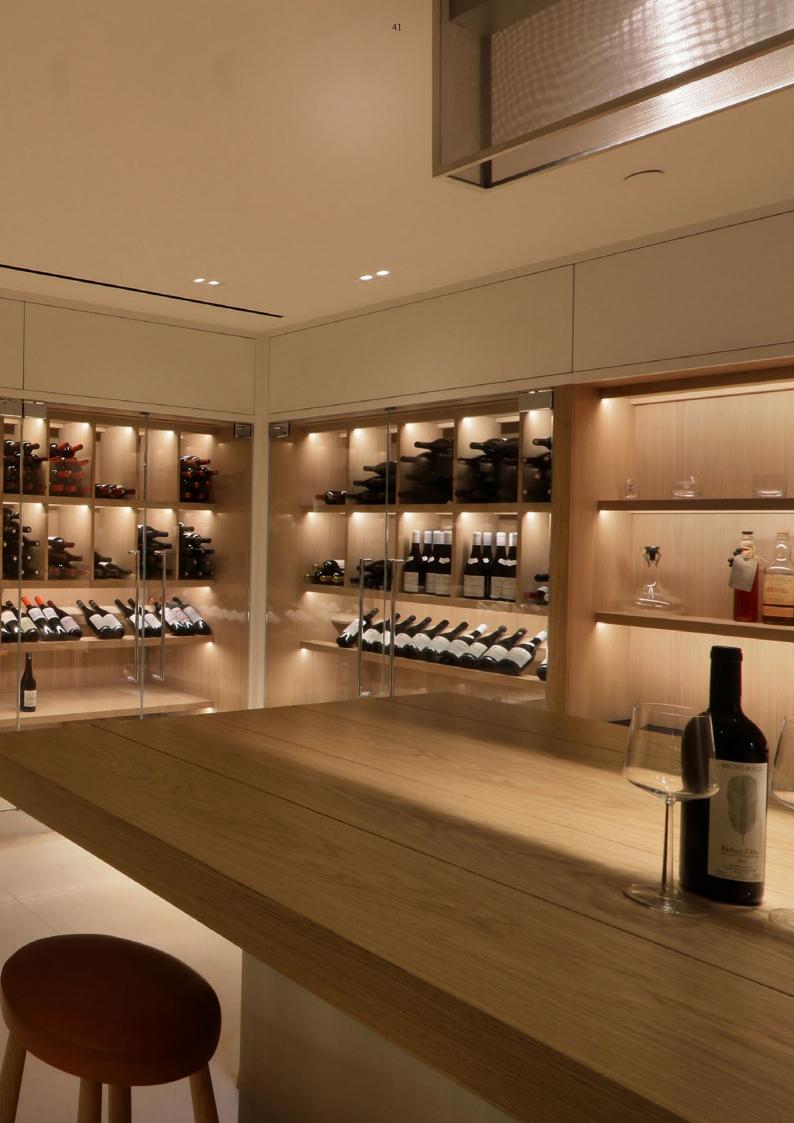

Wine rooms generally suit larger capacity wine collections from 500 to 10,000 or more bottles. Space will often have a different look and feel to the rest of your home and can be a blissful escape from everyday routine. Our wine room designs provide both storage and elegant display, with many different styles and features available.

Our wine room experts can design, manufacture, and install safe, functional, and beautiful wine storage/display almost anywhere, as cellars don't necessarily have to be below ground. We're in the business of creating unique areas to store and display your collection, whether for a large or small space.