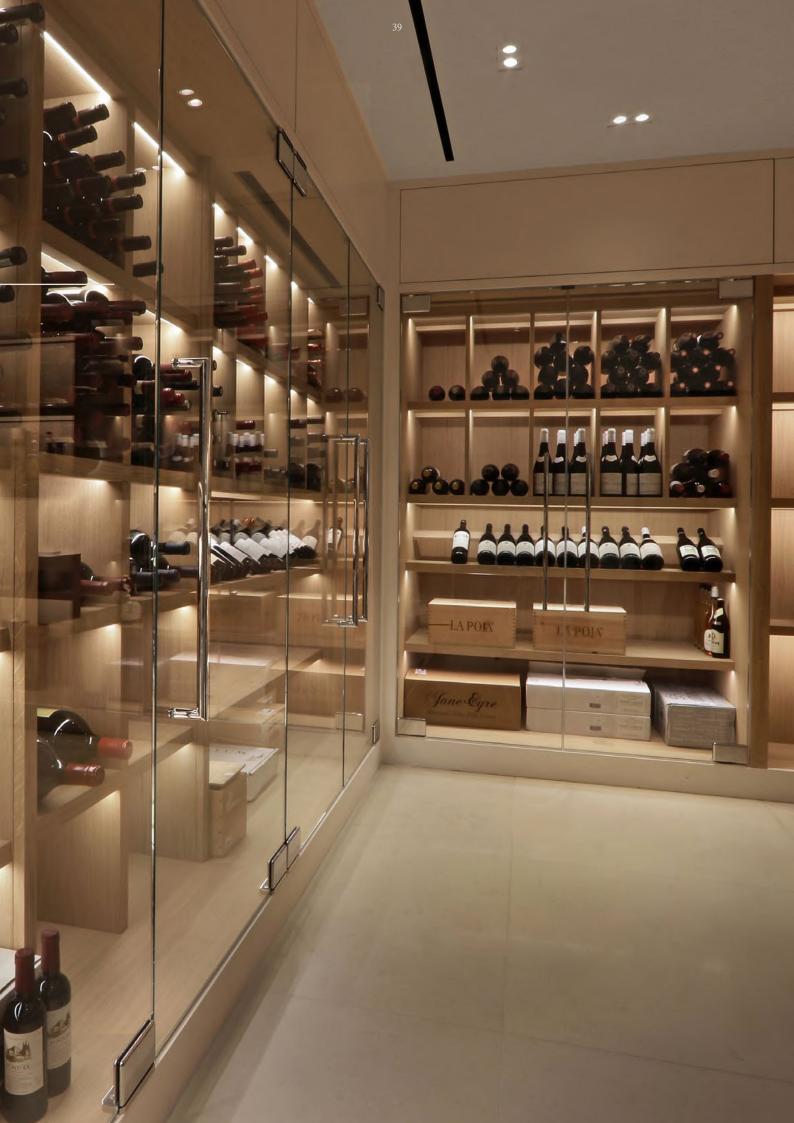

Wine rooms generally suit larger capacity wine collections from 500 to 10,000 or more bottles. Space will often have a different look and feel to the rest of your home and can be a blissful escape from everyday routine. Our wine room designs provide both storage and elegant display, with many different styles and features available.

Our wine room experts can design, manufacture, and install safe, functional, and beautiful wine storage/display almost anywhere, as cellars don't necessarily have to be below ground. We're in the business of creating unique areas to store and display your collection, whether for a large or small space.