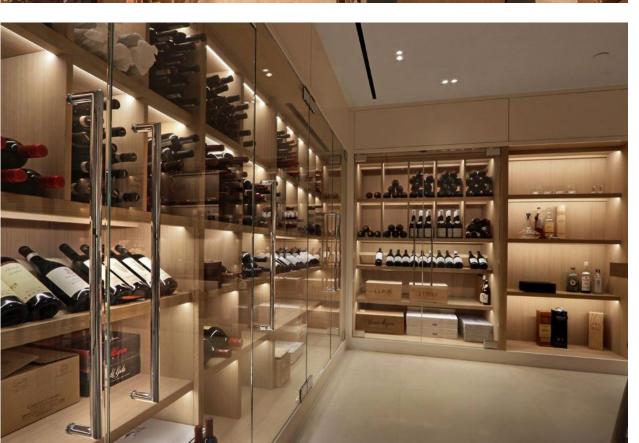

## Wine Rooms

More closely aligned with the traditional 'cave à vin'. Walking into your wine room, you will feel instantly immersed in your wine collection.

Wine rooms generally suit larger capacity wine collections from 500 to 10,000 or more bottles. Space will often have a different look and feel to the rest of your home and can be a blissful escape from everyday routine. Our wine room designs provide both storage and elegant display, with many different styles and features available.

Our wine room experts can design, manufacture, and install safe, functional, and beautiful wine storage/display almost anywhere, as cellars don't necessarily have to be below ground. We're in the business of creating unique areas to store and display your collection, whether for a large or small space.