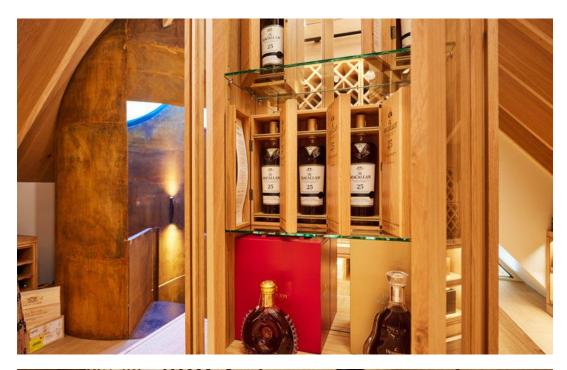

## Wine Rooms

More closely aligned with the traditional 'cave à vin'. Walking into your wine room, you will feel instantly immersed in your wine collection.

Wine rooms generally suit larger capacity wine collections from 500 to 10,000 or more bottles. Space will often have a different look and feel to the rest of your home and can be a blissful escape from everyday routine. Our wine room designs provide both storage and elegant display, with many different styles and features available.

Our wine room experts can design, manufacture, and install safe, functional, and beautiful wine storage/display almost anywhere, as cellars don't necessarily have to be below ground. We're in the business of creating unique areas to store and display your collection, whether for a large or small space.