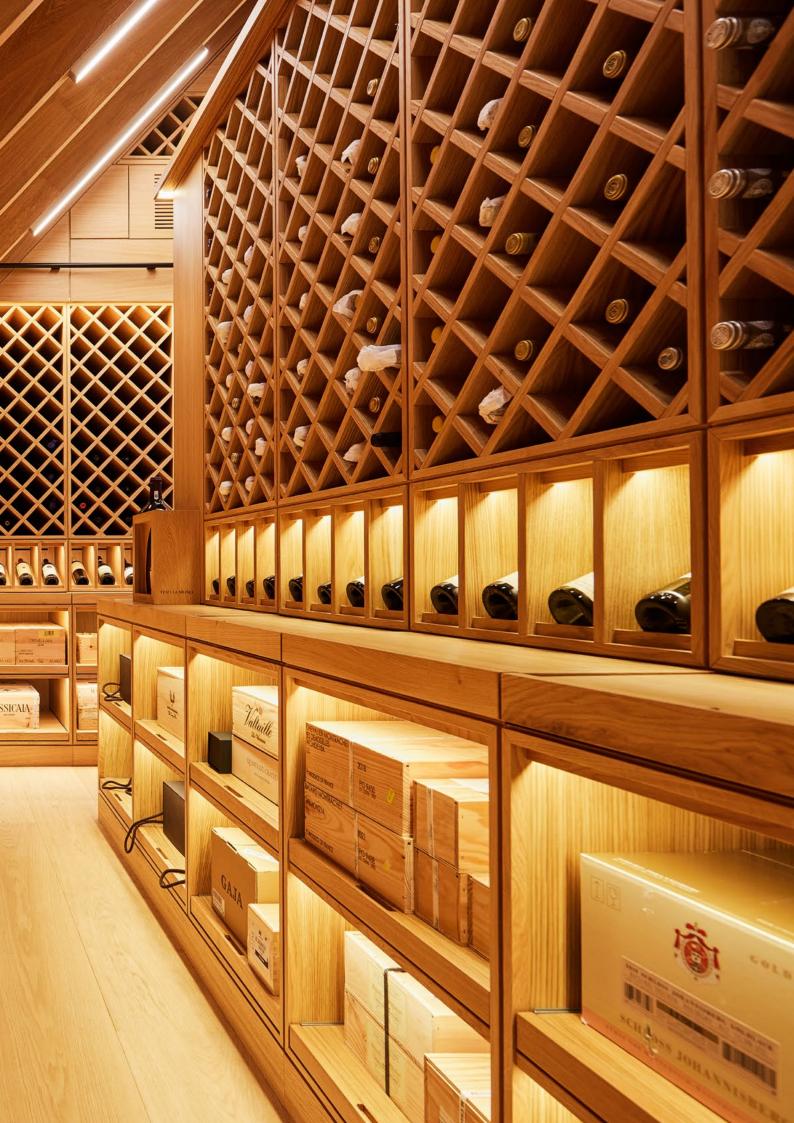

## Wine Rooms

More closely aligned with the traditional 'cave à vin'. Walking into your wine room, you will feel instantly immersed in your wine collection.

Wine rooms generally suit larger capacity wine collections from 500 to 10,000 or more bottles. Space will often have a different look and feel to the rest of your home and can be a blissful escape from everyday routine. Our wine room designs provide both storage and elegant display, with many different styles and features available.

Our wine room experts can design, manufacture, and install safe, functional, and beautiful wine storage/display almost anywhere, as cellars don't necessarily have to be below ground. We're in the business of creating unique areas to store and display your collection, whether for a large or small space.