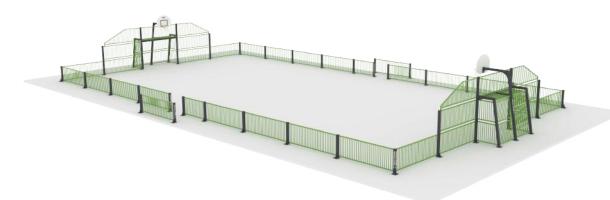

#### **Syracuse**

The Syracuse MUGA is an adaptable and large-scale outdoor sports complex, engineered to facilitate a multitude of sports such as football, basketball, and tennis. Encased in durable, anti-vandal steel fencing with a height of 1000 mm, it provides a secure and dependable environment for athletic activities.