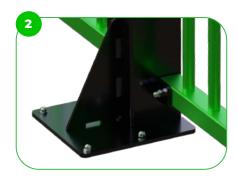

Our MUGA features reinforced base plates fixed to a concrete base, ensuring stability and durability. This design can withstand intense sports activities, maintaining its structural integrity due to the solid foundation provided by the concrete base and the added strength of the reinforced base plates.