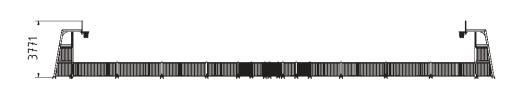

## 7'BESTRONG



#### **Syracuse**

The Syracuse MUGA is an adaptable and large-scale outdoor sports complex, engineered to facilitate a multitude of sports such as football, basketball, and tennis. Encased in durable, anti-vandal steel fencing with a height of 1000 mm, it provides a secure and dependable environment for athletic activities.

#### **Attributes**

| Product code | 4-3-025            |
|--------------|--------------------|
| Certificate  | EN 15312           |
| Age group    | 3 + years          |
| Type         | MUGA               |
| Total area   | 525 m <sup>2</sup> |
| Playing area | 401 m <sup>2</sup> |

### Plan View

## **Side View**





#### Equipment

Standard Goals Basketball Hoops 2 units 2 units

Anchoring option Net weight Material Anti-corrosion possibilty Fence height Color options

**Technical specification** 

Galvanized or EPD

# 1000 mm

2531 kg

S235

Surface mounted

## Warranty

25-15 years Structure Steel 5-10 years Paint 2 years Plastic 5-10 years Rubber 1-3 years 2 years Moving parts

For custom solutions, discuss with your sales representative.

For more color options, discuss with your sales representative.



The MUGA is made of high-quality S235 steel, featuring vandal-proof stainless steel screws and nuts. It undergoes sandblasting for cleaning and receives a corrosion-resistant powder coating finish. Additionally, a galvanized surface option is available for enhanced protection and longevity.



O