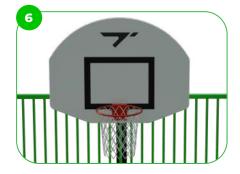

Our basketball hoops are designed with a curved shape, available in white color, and coated with weather-resistant fiberglass plastic. basketball good is positioat the official NBA height.

The MUGA goals adhere to the offical size regulations set by FIFA Futsal and IHF Handball. These goals are designed to meet the specific dimensions required for these sports, ensuring a professional playing experience. Whether it's Futsal or Handball, these MUGA goals provide the perfect setup for competitive matches and training sessions.