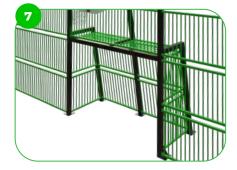

The enterance panel is designed to prevent the ball from leaving the playing area. With its appropriate length and positioning, it acts as a barrier ensuring that the ball remains within the designated game space while maintaining the aesthetic appeal of the arena.

BeStrong MUGA's are designed in a modular system, offering easy customization of fence height/width, goal numbers, basketball hoops, and enterances. Tailored to your needs, they adapt to various sports activities, providing flexibility and creativity in shaping your sports area.