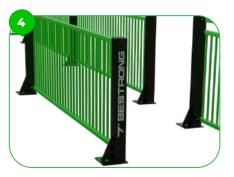

#### **Syracuse**

The Syracuse MUGA is an adaptable and large-scale outdoor sports complex, engineered to facilitate a multitude of sports such as football, basketball, and tennis. Encased in durable, anti-vandal steel fencing with a height of 1000 mm, it provides a secure and dependable environment for athletic activities.

# 1000 mm

2531 kg

S235

Surface mounted