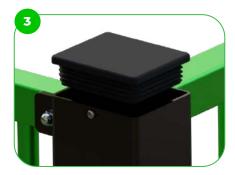

Our MUGA's post ends are sealed with injection moulded plastic, enhancing durability and safety. Thisfeature ensures a smooth finish, reducing wear and tear while providing additional protection against elements.