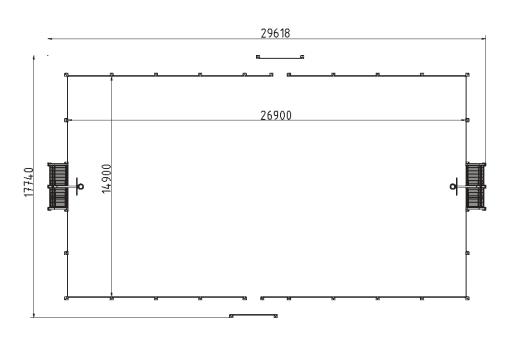

### Plan View

#### **Attributes**

| Product code | 4-3-025            |
|--------------|--------------------|
| Certificate  | EN 15312           |
| Age group    | 3 + years          |
| Type         | MUGA               |
| Total area   | 525 m <sup>2</sup> |
| Playing area | 401 m <sup>2</sup> |