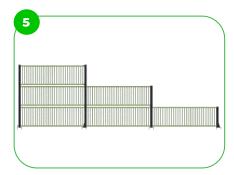

BeStrong MUGA's are designed in a modular system, offering easy customization of fence height/width, goal numbers, basketball hoops, and enterances. Tailored to your needs, they adapt to various sports activities, providing flexibility and creativity in shaping your sports area.