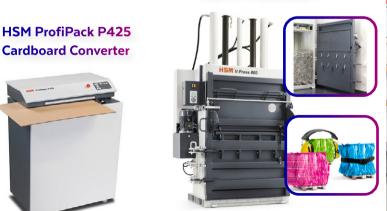

**HSM V-Press 860 P** 

Vertical baling press for the compression of opened or perforated PET/UBC bottles.

The HSM StoreEx HDS 150 digital data media shredder destroys digitial media devices in a safe and economical way and is data protection compliant as well.