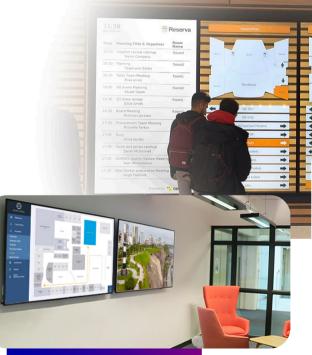

### Display Solutions

ONELAN is a global leader in the development & management of digital signage media players and CMS solutions. ONELAN provide digital signage software systems, wayfinding, data visualization, IPTV and meeting room signage.

- Retail Solutions
- Corporate Displays
- Education Displays
- Hospitality
- Restaurant
- Government
- Healthcare

**Interactive Wayfinding** 

Audio &
Conference
Room
Solutions