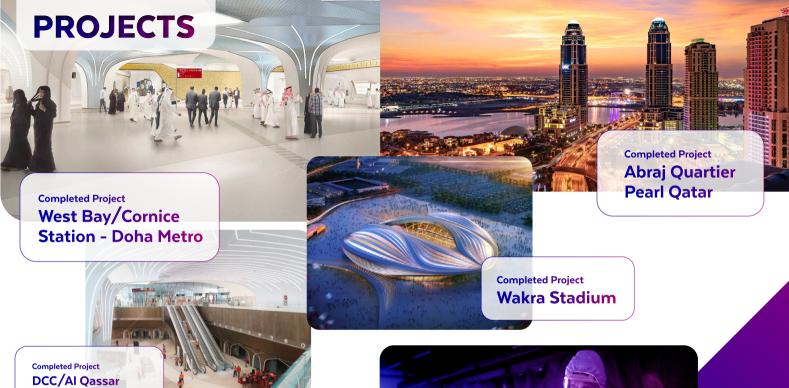

Fire-stopping systems are used to prevent fire in a particular floor from spreading to other floors.

Station - Doha Metro

**Almoayyed Commercial Services** P.O. Box. 30172, Doha, Qatar

(t) +974 4437 5951 (f) +974 4443 1697