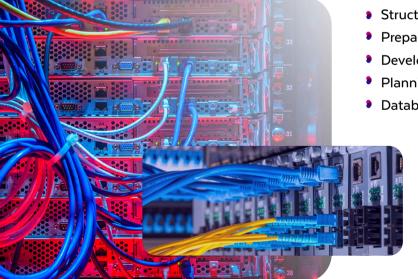

# Structured Cabling & CCTV & Access Control Solutions

#### **A Right cabling Solution**

Structured cabling provides the critical backbone of a communiction system. ACS understands the complex issues involved in planning, installing and maintaining network communication systems. With o u r expertise and experience, ACS provides our customers with the commitment that the telecommunications infrastructure, no matter how complex, will be designed, constructed and installed to meet current and future requirements.

#### Infrastructure Design and Consulting

- Structured cabling system design
- Preparation of structured cabling specifications
- Development of bid specifications and RFP packages
- Planning, budgeting and engineering review
- Database development for cable management

#### **Structured Cabling Installation**

- Installation of copper and fiber optic cable
- Installation of wiring racks, cabinets and patch panels
- Manufacturer certified installers offering
- OEM-extended warranties
- Cable certification and compliance testing
- Project management services