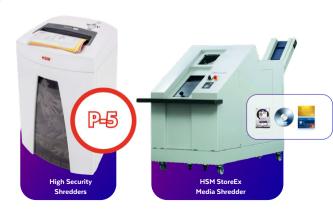

#### **Document Shredders in Security Level P-5**

Belong to protection class 3, which is the highest protection class for document shredders.

## HSM shredders symbolize quality "Made In Germany" at the highest level to shred documents in strips or particles cut.

- Up to 7 security level for smaller particles cut and greater security level.
- Shredder for office workplace,IT departments, professional document shredding or home offices.
- Widest range of shredders, for paper credit cards CDs/DVDs, floppy discs, ID cards, Film or Foil, or even for shredding of entire Hard Disks.

**HSM V-Press 860 P** 

Vertical baling press for the compression of opened or perforated PET/UBC bottles.

The HSM StoreEx HDS 150 digital data media shredder destroys digitial media devices in a safe and economical way and is data protection compliant as well.