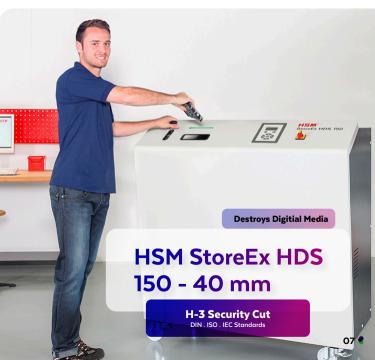

**HSM V-Press 860 P** 

Vertical baling press for the compression of opened or perforated PET/UBC bottles.

The HSM StoreEx HDS 150 digital data media shredder destroys digitial media devices in a safe and economical way and is data protection compliant as well.