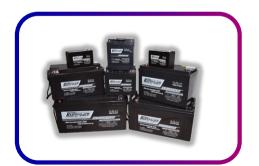

Our best engineers, technicians who are factory trained, fully equipped & certified can perform all the tasks related to UPS systems.

10 KW to 7.6 MW

1 KVA to 20KVA

**Batteries for UPS, CBS Sytem & Generator System** 