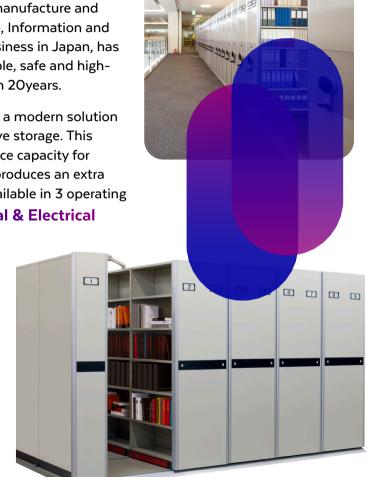

## UCHIDA STORAGE SOLUTIONS

Uchida is one of the leading manufacture and trading company of the Office, Information and Education/School related business in Japan, has been manufacturing the reliable, safe and high-quality products for more than 20years.

Uchida Mobile filing system is a modern solution to get more capacity for archive storage. This system produces an extra space capacity for archive storage. This system produces an extra space capacity up to 80%. Available in 3 operating models Manual, Mechanical & Electrical