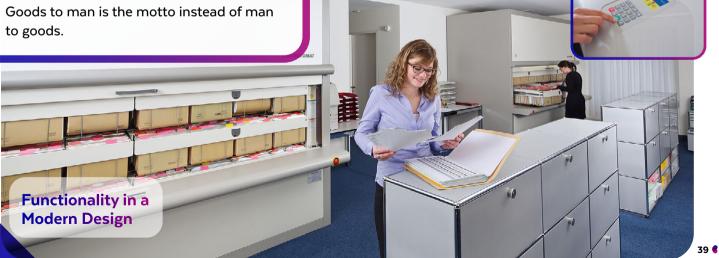

Uchida Mobile filing system is a modern solution to get more capacity for archive storage. This system produces an extra space capacity for archive storage. This system produces an extra space capacity up to 80%. Available in 3 operating models Manual, Mechanical & Electrical

#### A Mobile Rack can

- Increases Storage Space
- Has good work efficiencyCan use for various Purposes
- Enables the centralized archive and management of information
- Drastically reduces total cost

Advanced storage and object safeguarding systems + EUN Logic content management software