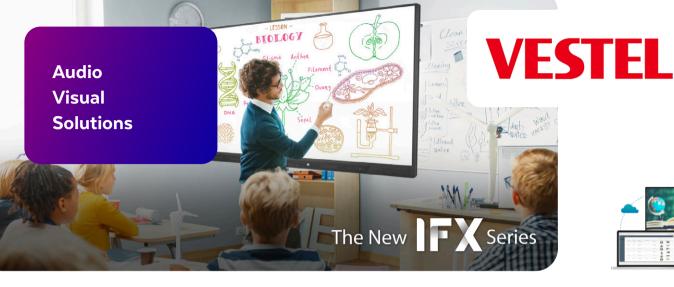

#### 65", 75" & 85" New IFX Series Interactive Flat Panel Displays

Powered by Android 9 OS, is the second generation of Vestel's cost-effective and highly interactive tailored design for education. The series includes powerful touch/pen tools with a light user experience together with all the fundamental features needed for teachers and students, and manageability for school IT administrators.

#### **Display Features**

- Impressive 4K Performance
- Eye-care Solution
- Anti-GlareTempered Glass
- Profile Management for Customization and Security
- Improved Fluent Touch Experience
- Wireless Screen Sharing
- Array of Android Applications