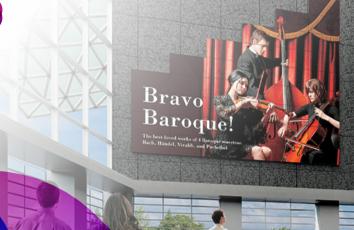

#### **Display Solutions**

Content in the digital age is the life-blood of any business organisation.

With its stunning 8K Ultra-HD resolution, the Sharp 8M-B12OC display packs 33 million pixels into its enormous 120" -class LCD panel. This 8K monitor with 7,680 x 4,320 pixels achieves a screen resolution 4 times higher than what you get with a 4K panel. You can't help but feel the depth and presence of the stunningly realistic on-screen images.

Commercial Displays

SHARP

- Collaboration Displays
- Video Wall Displays
- 8K Displays