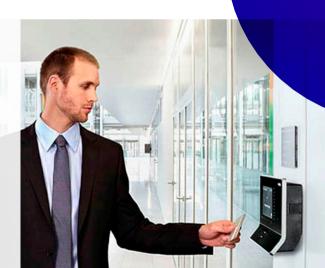

#### **SPECIALIZED IN**

- Closed Circuit Camera (CCTV)
- Access Control Systems
- Time Attendance Solution (Card & Biometric Based)
- Proximity Card Reader
- Biometric & RFID Solutions
- Vehicle Tracking System (GPS)
- IP Camera
- Barcode Reader

From single store to chain of retails or the whole edifice Access Control Systems (ACS) is designed to control Access for Employees and visitors by utilizing multiple technologies such as swipe cards, proximity cards, PIN entry keypads, and sophisticated biometric devices, security systems can be designed around existing hardware to provide an effective solutions for a single or multiplesites.