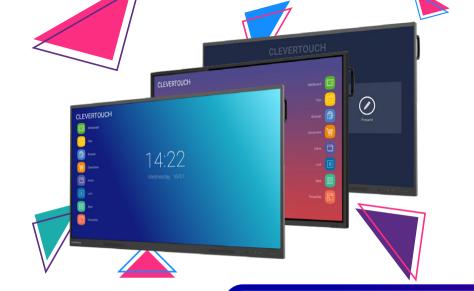

#### Touch Interactive Displays

CLEVERTOUCH® TECHNOLOGIES

Unleash creativity with built-in apps designed to make note-taking, brainstorming, and presentation-building simple and intuitive.

#### **Interactive Displays**

Elevate the way you connect and collaborate. An interactive display combines high-quality advanced technology with a familiar user experience to enrich presentations, meetings, and lessons.

With over a decade of innovation behind us, Clevertouch multi-awardwinning touch screens are designed for ease-of-use, security, and adaptability.