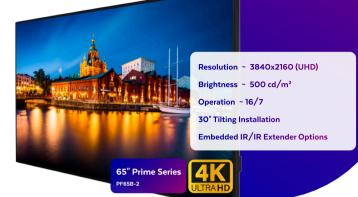

#### **Hospitality TVs**

Connect your teleconference system, screen sharing system, set-top box or external PCs via HDMI port. Vestel monitors help you to maximize user experience with HDMI CEC and HDMI Hotplug capabilities.

55" Hospitality TV ND55H01