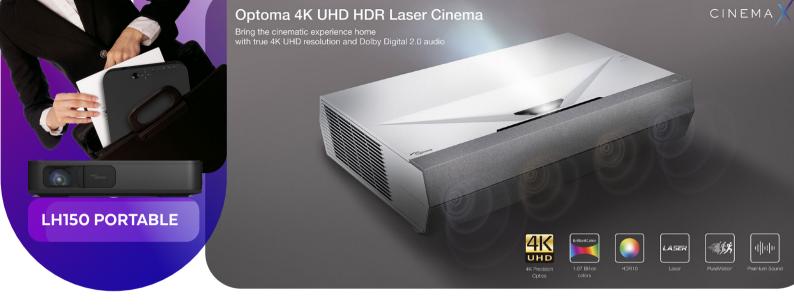

## **ProScene Series**

**DuraCore Laser Technology** 

Support 360-degree & portrait mode 24/7 operations

ZU2100 - 21,000 Lumens

- Optoma Management Suite
- Optoma DuraCore Laser Technology
- IP6X certified optical engine
- Full-range interchangeable lens