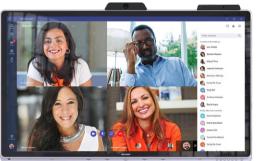

#### **Collaboration Displays**

Engage your audience and each other with collaboration displays from Sharp. Built to enhance the user experience in a variety of settings, these displays include multiple points of interactivity for smooth and effortless communication and collaboration.