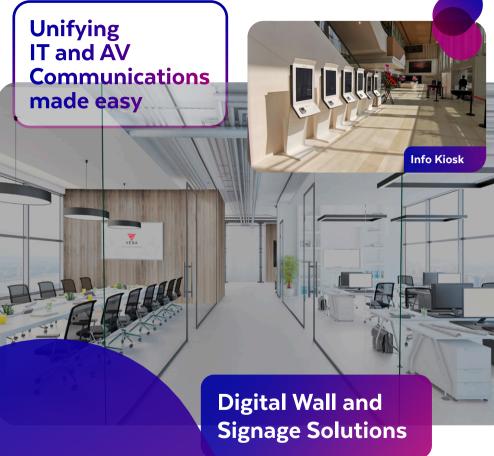

# Digital Signage & Interactive Solutions

### Display Solutions

ONELAN is a global leader in the development & management of digital signage media players and CMS solutions. ONELAN provide digital signage software systems, wayfinding, data visualization, IPTV and meeting room signage.

#### **DIGITAL KIOSK & PODIUM**

Digital Signage Kiosk allow any businesses to easily showcase their products, services or any other dynamic content and manage them from a cloud-based Content Management Solution like Scalefusion Presentations.

A Digital Signage Kiosk makes informing easy, allowing passers-by to see the information you choose passively, which is ideal for displaying important notices, way finding or other general information that may be relevant to your brand or company, making this kiosk great for reception areas or waiting rooms.