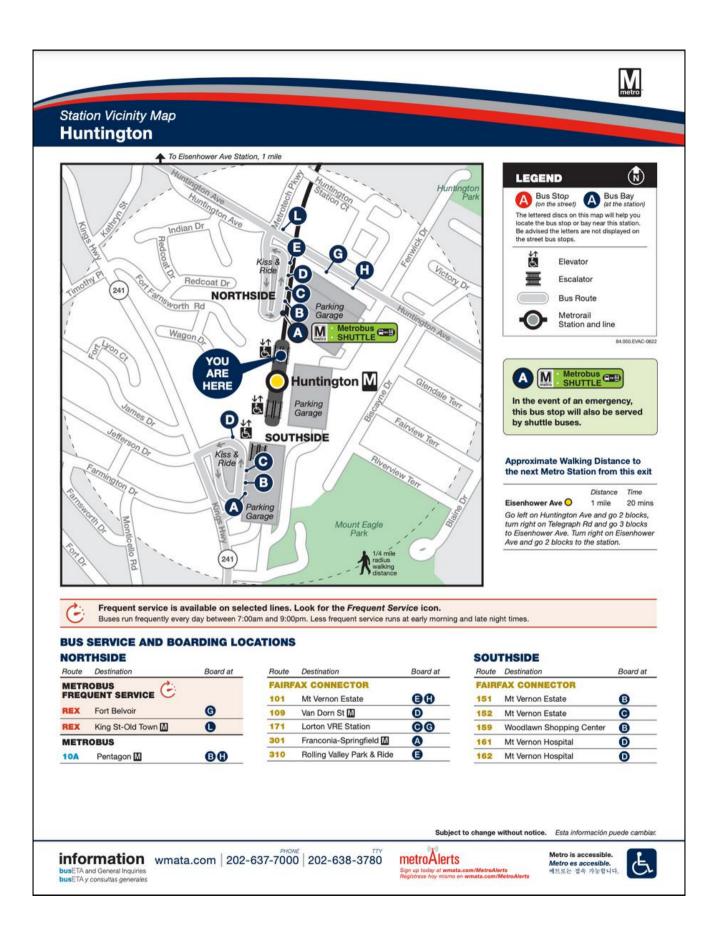

#### **COMMUTING GUIDE**

#### **ROADS**

- ROUTE 1 RICHMOND HWY
- I-495
- I-295

#### **COMMUTING OPTIONS**

- FAIRFAX CONNECTOR
- SLUG LINES
- PARK AND RIDE HUNTINGTON METRORAIL STATION
- METRO STATION (CLOSEST STATION HUNTINGTON)

#### **PARK AND RIDE STATION**

2701 Huntington Avenue, Alexandria, VA

Learn more about this route and schedules

https://www.fairfaxcounty.gov/connector/routes

wmata.com Information: 202-637-7000 | TTY: 202-962-2033 Metro Transit Police: 202-962-2121 | Text: MYMTPD (696873) Ped Line • Glenmont / Shady Grove
OR Orange Line • New Carroliton / Vienna