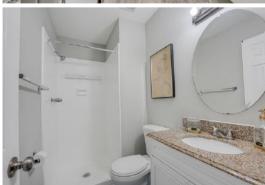

#### **PHOTOS**

#### MAIN LEVEL

BEDROOM 3

BATHROOM 2

| MAIN LEVEL       |         |
|------------------|---------|
| KITCHEN          | 7 X 12  |
| DINING ROOM      | 13 X 10 |
| LIVING ROOM      | 11 X 16 |
| BATH             | 5 X 4   |
| LAUNDRY ROOM     | 5 X 7   |
| UPPER LEVEL      |         |
| PRIMARY BEDROOM  | 11 X 17 |
| WALK-IN CLOSET   | 4 X 7   |
| PRIMARY BATHROOM | 4 X 7   |
| BEDROOM 2        | 12 X 11 |
|                  |         |

#### INSIDE THE HOME

- 3 Bedrooms | 2.5 Bathrooms
- One carport
- Granite countertops
- Stainless steel appliances
- Patio