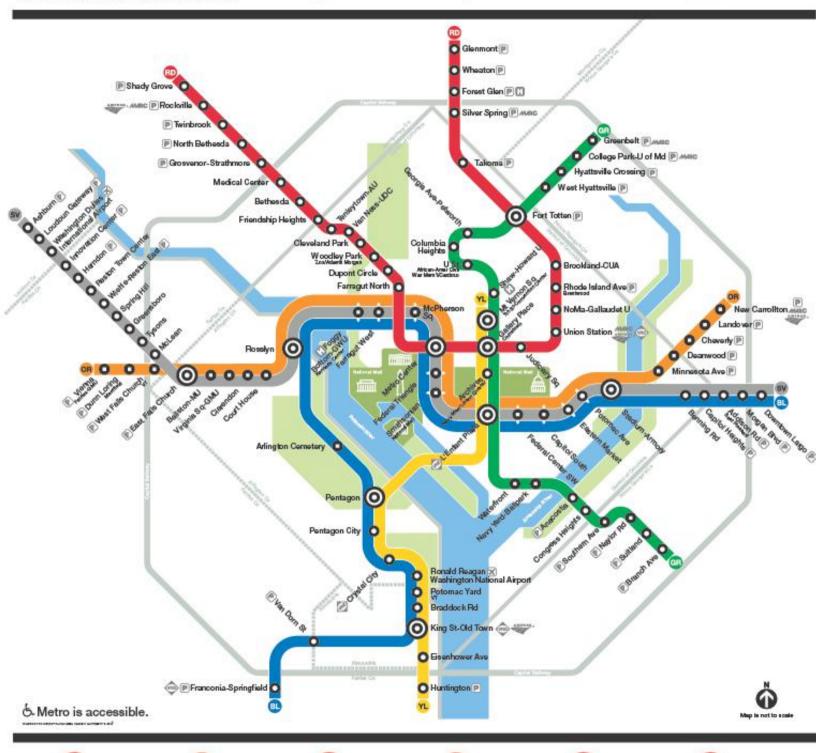

#### **COMMUTING OPTIONS**

- FAIRFAX CONNECTOR
- SLUG LINES
- PARK AND RIDE HUNTINGTON METRORAIL STATION
- METRO STATION (CLOSEST STATION HUNTINGTON)

#### **PARK AND RIDE STATION**

2701 Huntington Avenue, Alexandria, VA

Learn more about this route and schedules

https://www.fairfaxcounty.gov/connector/routes

wmata.com Information: 202-637-7000 | TTY: 202-962-2033 Metro Transit Police: 202-962-2121 | Text: MYMTPD (696873) Ped Line • Glenmont / Shady Grove
OR Orange Line • New Carroliton / Vienna

Legend
Blue Line • Franconia-Springfield / Downtown Largo
Green Line • Branch Ave / Greenbelt
YL Yellow Line • Huntington / Mt Vernon Sq
Silver Line • Ashburn / Downtown Largo

Station Features

P Parking
Hospital
Airport
Connecting Rail Systems