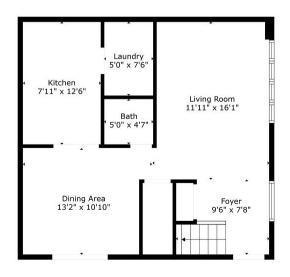

#### MAIN LEVEL

BEDROOM 3

BATHROOM 2

| MAIN LEVEL       |         |
|------------------|---------|
| KITCHEN          | 7 X 12  |
| DINING ROOM      | 13 X 10 |
| LIVING ROOM      | 11 X 16 |
| BATH             | 5 X 4   |
| LAUNDRY ROOM     | 5 X 7   |
| UPPER LEVEL      |         |
| PRIMARY BEDROOM  | 11 X 17 |
| WALK-IN CLOSET   | 4 X 7   |
| PRIMARY BATHROOM | 4 X 7   |
| BEDROOM 2        | 12 X 11 |
|                  |         |

12 X 9

5 X 7