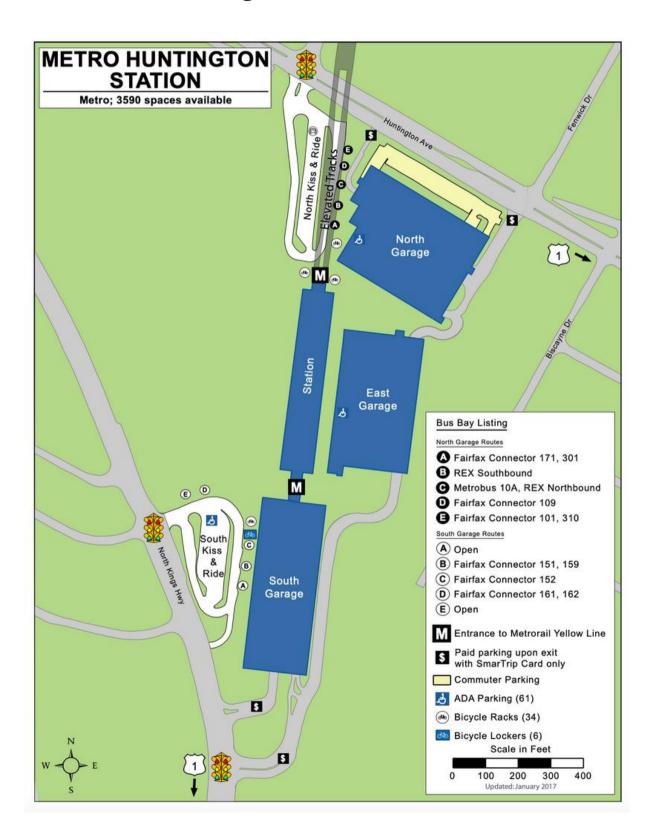

#### **COMMUTING OPTIONS**

- FAIRFAX CONNECTOR
- SLUG LINES
- PARK AND RIDE HUNTINGTON METRORAIL STATION
- METRO STATION (CLOSEST STATION HUNTINGTON)

#### **PARK AND RIDE STATION**

2701 Huntington Avenue, Alexandria, VA

Learn more about this route and schedules

https://www.fairfaxcounty.gov/connector/routes

wmata.com Information: 202-637-7000 | TTY: 202-962-2033 Metro Transit Police: 202-962-2121 | Text: MYMTPD (696873) Ped Line • Glenmont / Shady Grove
OR Orange Line • New Carroliton / Vienna