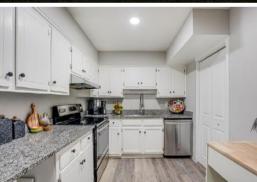

#### **PHOTOS**

#### INSIDE THE HOME

- 3 Bedrooms | 2.5 Bathrooms
- One carport
- Granite countertops
- Stainless steel appliances
- Patio

#### SYSTEMS IN THE HOME

- HVAC A/C Less than 5 years
- HVAC Furnace Less than 5 years
- Stove Less than 5 years
- Washer Less than 5 years
- Dryer Less than 5 years
- Flooring Less than 5 years
- Windows Less than 5 years