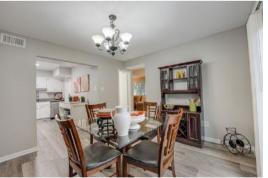

#### **PHOTOS**

#### MAIN LEVEL

BEDROOM 3

BATHROOM 2

| MAIN LEVEL       |         |
|------------------|---------|
| KITCHEN          | 7 X 12  |
| DINING ROOM      | 13 X 10 |
| LIVING ROOM      | 11 X 16 |
| BATH             | 5 X 4   |
| LAUNDRY ROOM     | 5 X 7   |
| UPPER LEVEL      |         |
| PRIMARY BEDROOM  | 11 X 17 |
| WALK-IN CLOSET   | 4 X 7   |
| PRIMARY BATHROOM | 4 X 7   |
| BEDROOM 2        | 12 X 11 |
|                  |         |

#### INSIDE THE HOME

- 3 Bedrooms | 2.5 Bathrooms
- One carport
- Granite countertops
- Stainless steel appliances
- Patio