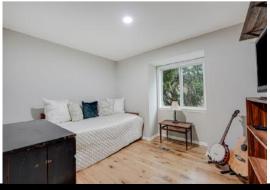

#### **PHOTOS**

#### MAIN LEVEL

BEDROOM 3

BATHROOM 2

| MAIN LEVEL       |         |
|------------------|---------|
| KITCHEN          | 7 X 12  |
| DINING ROOM      | 13 X 10 |
| LIVING ROOM      | 11 X 16 |
| BATH             | 5 X 4   |
| LAUNDRY ROOM     | 5 X 7   |
| UPPER LEVEL      |         |
| PRIMARY BEDROOM  | 11 X 17 |
| WALK-IN CLOSET   | 4 X 7   |
| PRIMARY BATHROOM | 4 X 7   |
| BEDROOM 2        | 12 X 11 |
|                  |         |

#### INSIDE THE HOME

- 3 Bedrooms | 2.5 Bathrooms
- One carport
- Granite countertops
- Stainless steel appliances
- Patio