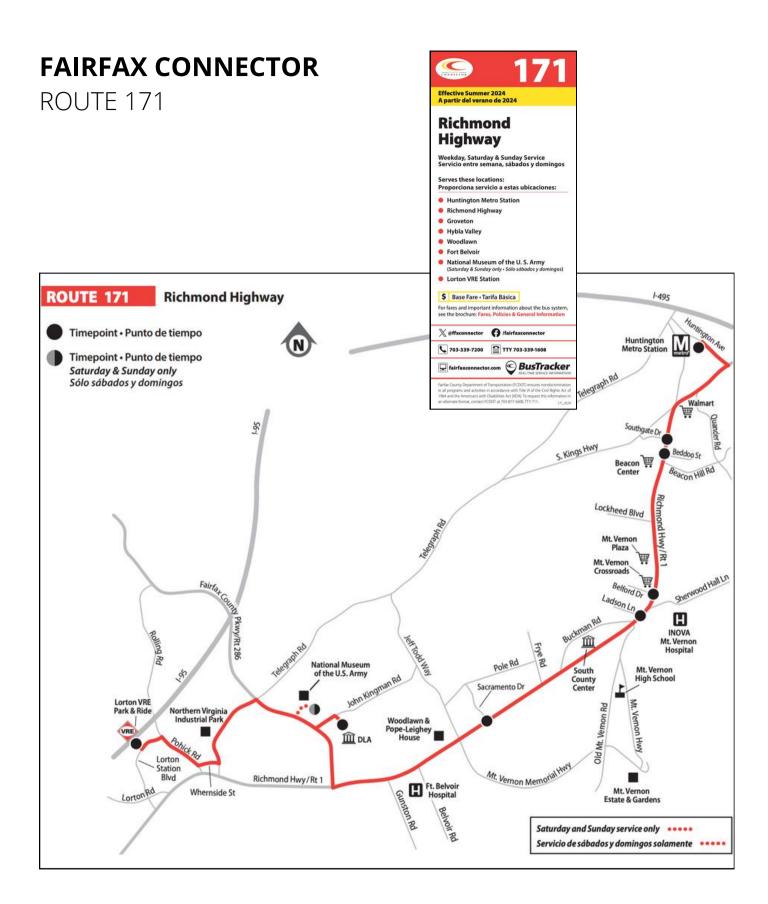

#### **COMMUTING OPTIONS**

- FAIRFAX CONNECTOR
- SLUG LINES
- PARK AND RIDE HUNTINGTON METRORAIL STATION
- METRO STATION (CLOSEST STATION HUNTINGTON)

#### **PARK AND RIDE STATION**

2701 Huntington Avenue, Alexandria, VA

Learn more about this route and schedules

https://www.fairfaxcounty.gov/connector/routes

wmata.com Information: 202-637-7000 | TTY: 202-962-2033 Metro Transit Police: 202-962-2121 | Text: MYMTPD (696873) Ped Line • Glenmont / Shady Grove
OR Orange Line • New Carroliton / Vienna