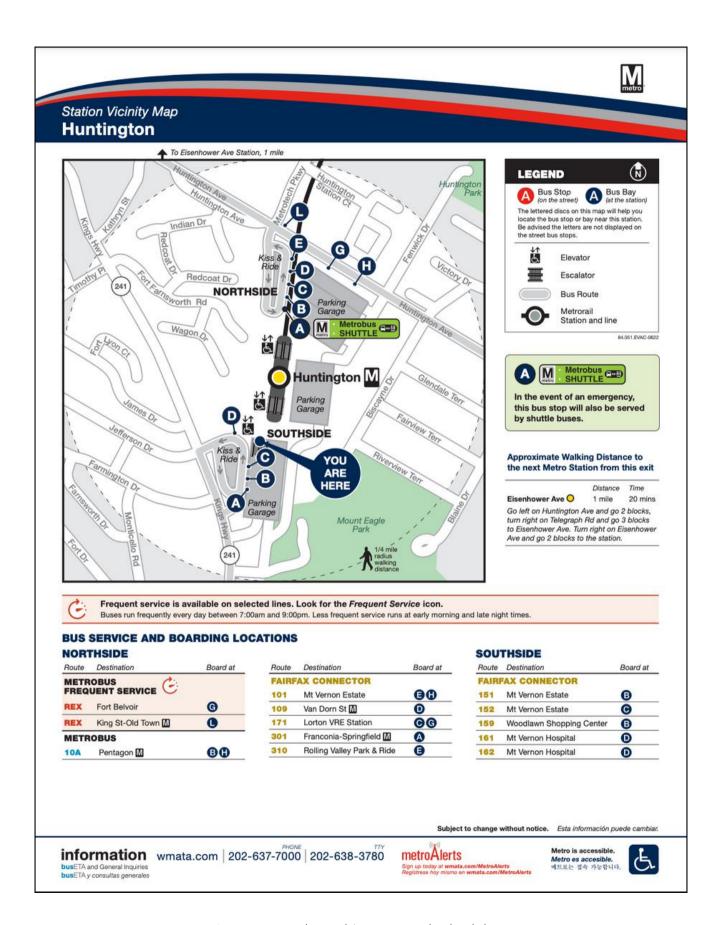

#### **COMMUTING GUIDE**

#### **ROADS**

- ROUTE 1 RICHMOND HWY
- I-495
- I-295

#### **COMMUTING OPTIONS**

- FAIRFAX CONNECTOR
- SLUG LINES
- PARK AND RIDE HUNTINGTON METRORAIL STATION
- METRO STATION (CLOSEST STATION HUNTINGTON)

#### **PARK AND RIDE STATION**

2701 Huntington Avenue, Alexandria, VA

Learn more about this route and schedules

https://www.fairfaxcounty.gov/connector/routes

wmata.com Information: 202-637-7000 | TTY: 202-962-2033 Metro Transit Police: 202-962-2121 | Text: MYMTPD (696873) Ped Line • Glenmont / Shady Grove
OR Orange Line • New Carroliton / Vienna