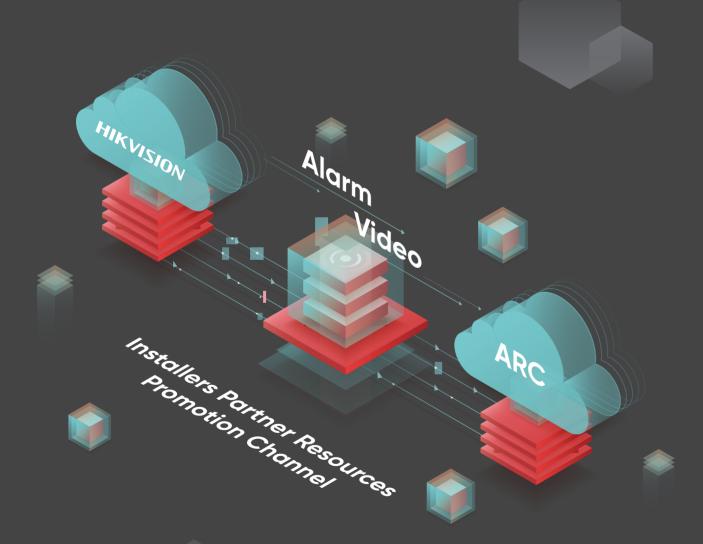

# Increase your brand awareness on our powerful platforms

An ecosystem is more about business cooperation than technological integration. Hikvision's platform provides not only alarm and video streaming, but also installer resources and promotion channels for Alarm Receiving Centers (ARCs). Our platform has established a very strong user base.