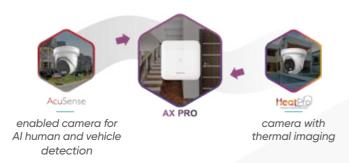

#### **EN-approved Detectors**

relay fewer false or missing alarms with high precision

Vehicle Alarm Human Alarm ion Triggered Triggered

**AcuSense CCTV** 

Only focus on human and vehicle target

#### **Smart Perimeter Protection**

with Al-enabled cameras for more intelligent alarm detection