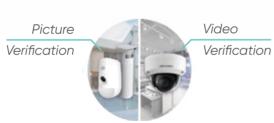

# Monitor with accurate detection and visual verification Hikvision provides a reliable solution for remote monitoring. The solution provides accurate alarm information to the RMS supplier using innovative technologies and

Hikvision provides a reliable solution for remote monitoring. The solution provides accurate alarm information to the RMS supplier using innovative technologies and products. Armed with this information, the RMS operators can effectively protect properties and assets of customers, with high-definition, real-time event video or phone verification along with accurate evidence collection for law enforcement.

#### IVaaS

Get instant and visual evidence with timely verification