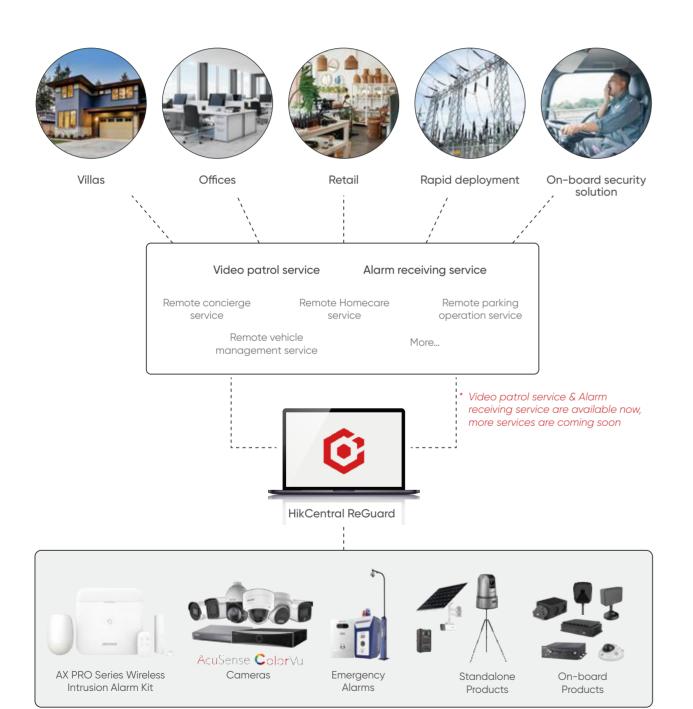

# Explore more possibility with our immense product portfolio for diverse scenarios

For common scenarios of residential and small- to medium-sized businesses, Hikvision offers both cloud-based and on-premises deployments. Our immense product portfolio suits a variety of needs and can expand your business scope quickly and powerfully.