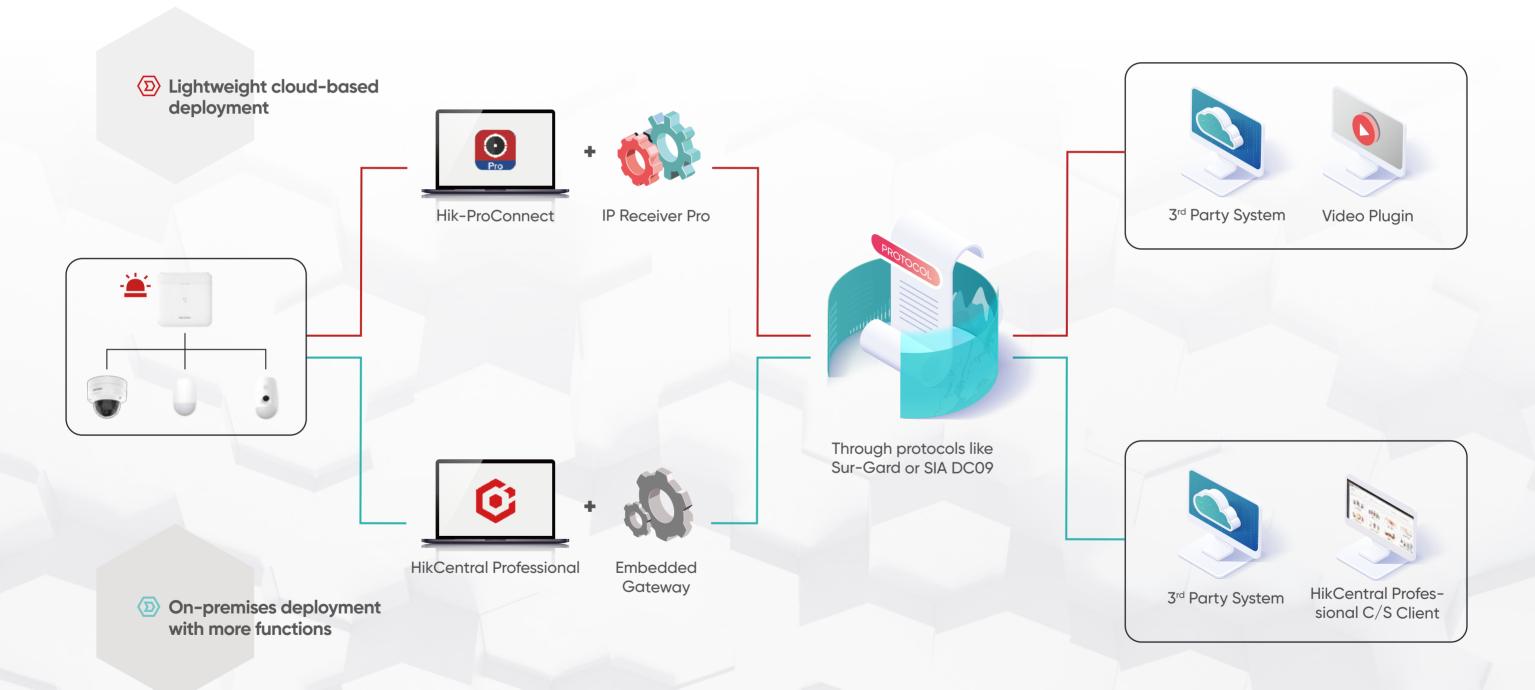

# Effortless and flexible integration reduces setup time & costs

we are providing 2 options of integration solutions, it helps RMS suppliers quickly and easily build video applications and gain access to massive Hikvision devices with a lower cost of investment.

# Increase your brand awareness on our powerful platforms

An ecosystem is more about business cooperation than technological integration. Hikvision's platform provides not only alarm and video streaming, but also installer resources and promotion channels for Alarm Receiving Centers (ARCs). Our platform has established a very strong user base.