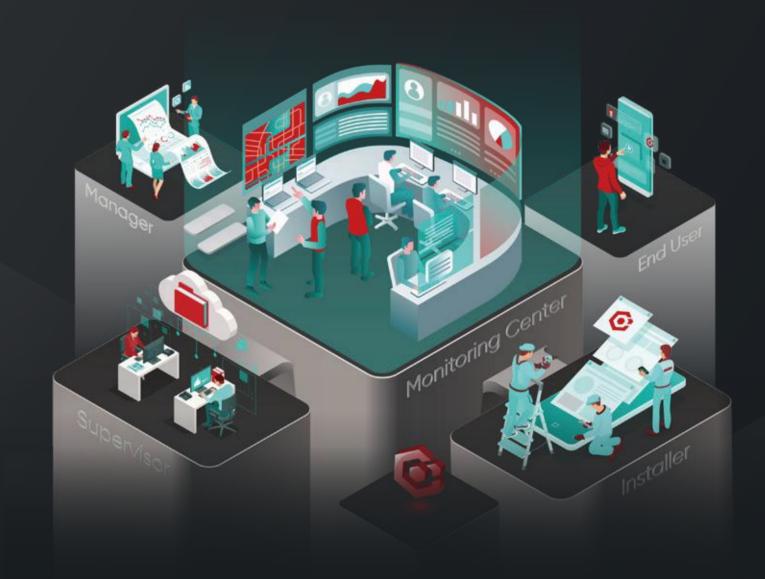

## Optimize efficiency across the whole workflow with SOPs

HikCentral ReGuard, Hikvision's dedicated platform with applications specially designed for the RMS industry, can effectively optimize workflows and enhance efficiency. Strong SOPs across whole processes can boost a range of roles, including RMS operators and managers, installers, end-users, and more.

#### **HikCentral ReGuard**