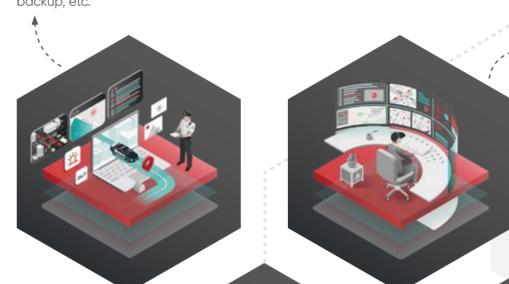

## Optimize efficiency across the whole workflow with SOPs

HikCentral ReGuard, Hikvision's dedicated platform with applications specially designed for the RMS industry, can effectively optimize workflows and enhance efficiency. Strong SOPs across whole processes can boost a range of roles, including RMS operators and managers, installers, end-users, and more.

#### **HikCentral ReGuard**

#### **Visual Alarms**

Video verification, GIS map, SOP: VOIP, email, evidence backup, etc.

#### Virtual Guard

Remote Video patrol with SOPs

#### Operation +

BI report of alarms by location, operator, and time, with overview

#### **Work Orders**

Online work order dispatch, QR code quick installation, remote maintenance

RMS Solution • 08

07