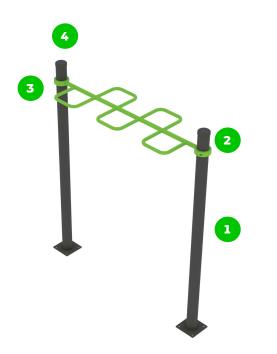

The clamp system allows for easy assembly and extreme stability.

The connecting elements are fastened with vandal-proof stainless steel screws and nuts. The ends of the bars and posts are sealed with injection-moulded plastic caps.