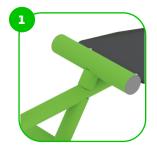

The clamp system allows for easy assembly and extreme stability.

The connecting elements are fastened with vandal-proof stainless steel screws and nuts. The ends of the bars and posts are sealed with injection-moulded plastic caps.