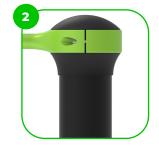

The clamp system allows for easy assembly and extreme stability.

The connecting elements are fastened with vandal-proof stainless steel screws and nuts. The ends of the bars and posts are sealed with injection-moulded plastic caps.