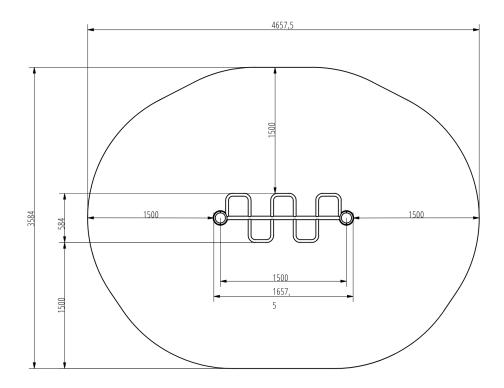

#### QR Code

**Plan View** 

## **Technical specification**

| Safety surfice area                                       | Around 1,5 | mr   |
|-----------------------------------------------------------|------------|------|
| Net weight                                                |            |      |
| Material                                                  |            |      |
| Critic fall height                                        |            | 1100 |
| Color options                                             |            |      |
| For more color options, discuss with your sales represent | tative.    |      |
|                                                           |            |      |