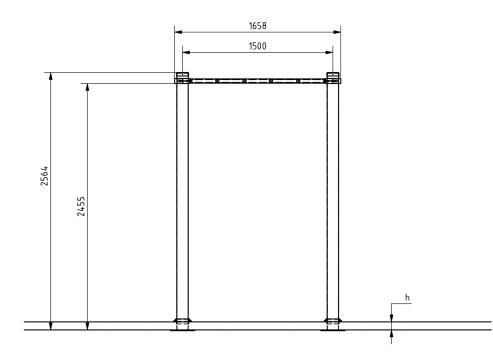

#### Installation information

| Number of installers (concrete)<br>Total installation time (concrete)                                  | At least 2 people<br>45-90 min. |  |  |
|--------------------------------------------------------------------------------------------------------|---------------------------------|--|--|
|                                                                                                        |                                 |  |  |
| Number of installers (equipment)                                                                       | At least 2 people               |  |  |
| Total installation time (equipment)                                                                    | 20-30 min.                      |  |  |
| Excavation volume                                                                                      | 0.4 m <sup>3</sup>              |  |  |
| Concrete volume                                                                                        | 0.4 m <sup>3</sup>              |  |  |
| Size of the base structure                                                                             | 2pc 0,5 x 0,5 x 0,8 m           |  |  |
| Anchoring options In-ground or surface In combined structures, the volume of concrete required varies. |                                 |  |  |

## **Technical specification**

| Safety surfice area                                       | Around 1,5 | mr   |
|-----------------------------------------------------------|------------|------|
| Net weight                                                |            |      |
| Material                                                  |            |      |
| Critic fall height                                        |            | 1100 |
| Color options                                             |            |      |
| For more color options, discuss with your sales represent | tative.    |      |
|                                                           |            |      |