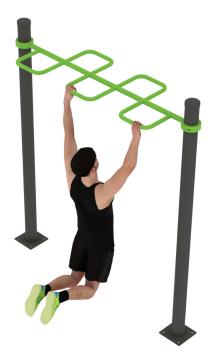

#### Horizontal Wave 1500

f bestrongworld

The horizontal wave is the dominant fitness equipment in outdoor gyms, as it is suitable for dynamic hanging and pull-ups in different grips and grip widths. The hang is a very simple exercise, but there are many variations of it, with different levels of difficulty, which can be used to move the entire musculature of the body. The hang, as a basic free weight exercise, can be performed on a simple bar, but the horizontal wave gives more flexibility in combining different elements of the workout, making it more fun and colorful.