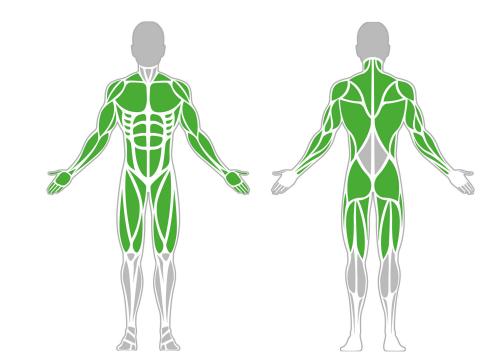

global.bestrong.com 🖸 info@bestrong.com

O bestrongworld

## **Muscle Groups Focus**





#### Horizontal Wave 1500

f bestrongworld

The horizontal wave is the dominant fitness equipment in outdoor gyms, as it is suitable for dynamic hanging and pull-ups in different grips and grip widths. The hang is a very simple exercise, but there are many variations of it, with different levels of difficulty, which can be used to move the entire musculature of the body. The hang, as a basic free weight exercise, can be performed on a simple bar, but the horizontal wave gives more flexibility in combining different elements of the workout, making it more fun and colorful.

#### Attributes

| Product code     | 1-1-032      |
|------------------|--------------|
| Certificate      | EN 16630     |
| Age group        | 14 + years   |
| Capacity         | 1 person     |
| Max. weight load |