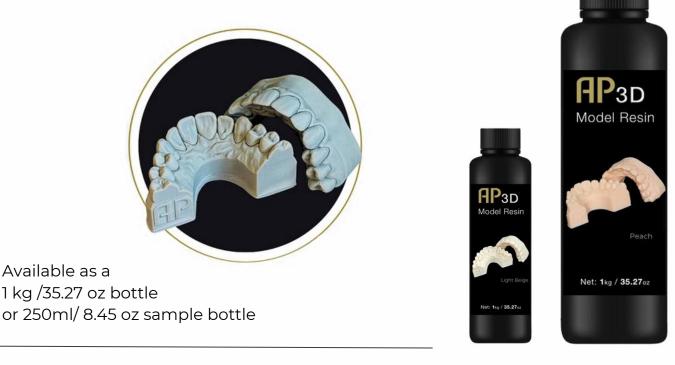

# **HP3D** Model Resin

## The first impression sells the case

Avaiable in **10** industry unique colors

September 2024

From our newest 3D printing series, we are now introducing our new AP3D Model Resin, designed specifically for model-making. Crafted with precision, this high grade resin is now available in 10 industry unique colors, allowing you to bring your models to life with accuracy and a stunning appearance.

Net: 1kg / 35.27oz