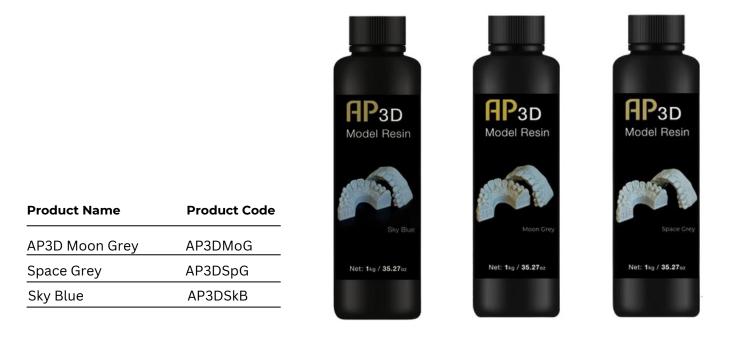

## **FP3D** Model Resin

Select from our GREY LINE:

**Moon Grey** 

Space grey

Sky Blue

### AP3D Grey Line:

With three subtle gray tones we give you maximum flexibility. This range is ideal for creating an elegant and timeless design by focusing on the form and quality of your work.