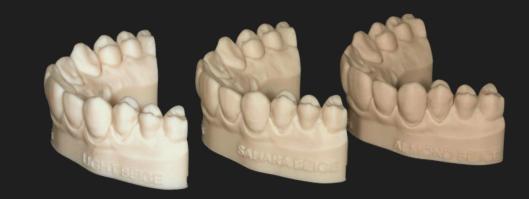

## Select from our BEIGE LINE:

Light Beige

Sahara beige

**Almond Beige** 

### AP3D Beige Line:

The beige selection offers three carefully coordinated tones that create gentle transitions and a harmonious overall picture. These colors are the perfect basis for natural and attractive dental model presentation.