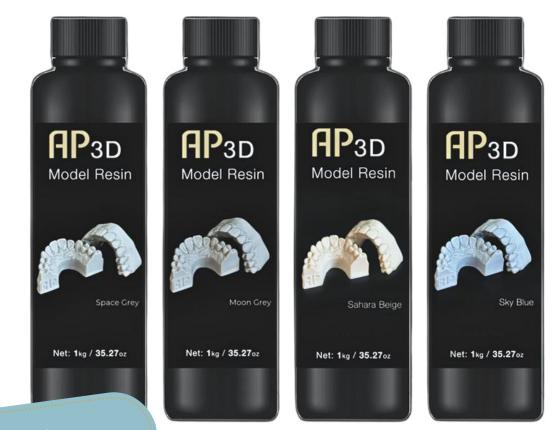

## **FP3D** Model Resin

Select from our GREY LINE:

**Moon Grey** 

Space grey

Sky Blue

### AP3D Grey Line:

With three subtle gray tones we give you maximum flexibility. This range is ideal for creating an elegant and timeless design by focusing on the form and quality of your work.

## Select from our BEIGE LINE:

Light Beige

Sahara beige

**Almond Beige** 

### AP3D Beige Line:

The beige selection offers three carefully coordinated tones that create gentle transitions and a harmonious overall picture. These colors are the perfect basis for natural and attractive dental model presentation.