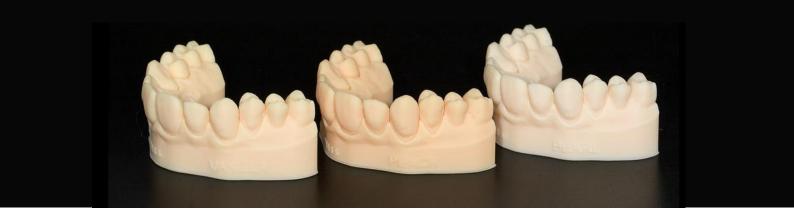

### The 3 color series in detail:

Each color range includes both a lighter and a darker tone, giving a wide range of options to perfectly suit any specific aesthetic needs.

The material effects of our AP3D Model Resin are similar to those of dental plaster models, which ensures an impressive level of detail and quality and the impression of a real gypsum model.

Use the variety and flexibility of our AP3D Model Resin color palettes to always offer your customers the best results.

AP3D Model Resin, because the first impression sells the case!

Upon request, we will be happy to send you a AP3D Model Resin color sample board with all available colors on display. Please send an email to sales@apdental.net