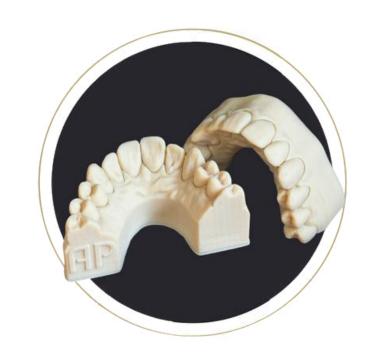

AP3D Model Resin developed by Dental Technicians for Dental Technicians.

The AP3D Model Resin is specifically crafted for creating models with a smooth and clean surface finish, a clear texture and fine details.

### The 3 color series in detail:

Each color range includes both a lighter and a darker tone, giving a wide range of options to perfectly suit any specific aesthetic needs.

The material effects of our AP3D Model Resin are similar to those of dental plaster models, which ensures an impressive level of detail and quality and the impression of a real gypsum model.