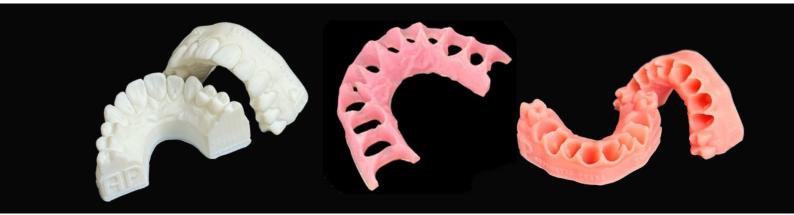

## Select White or Gingiva

Snow White

Gingiva Soft

Gingiva Hard

#### AP3D White:

AP3D Model Resin Snow White is the classic dental material that is valued for its brilliant whiteness and clean look.

#### AP3D Gingiva:

Aesthetic-Press also offers two different gingiva resins with different hardnesses that can be optimally integrated into your dental work.

| Product Name      | Product Code |
|-------------------|--------------|
| AP3D Snow White   | AP3DSnW      |
| AP3D Gingiva Soft | AP3DGS       |
| AP3D Gingiva Hard | AP3DGH       |