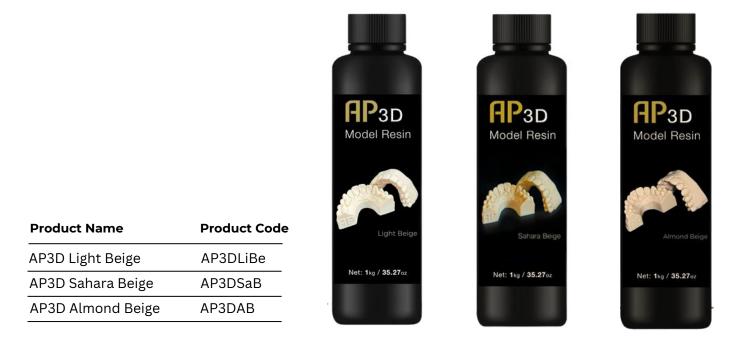

## Select from our BEIGE LINE:

Light Beige

Sahara beige

**Almond Beige** 

### AP3D Beige Line:

The beige selection offers three carefully coordinated tones that create gentle transitions and a harmonious overall picture. These colors are the perfect basis for natural and attractive dental model presentation.