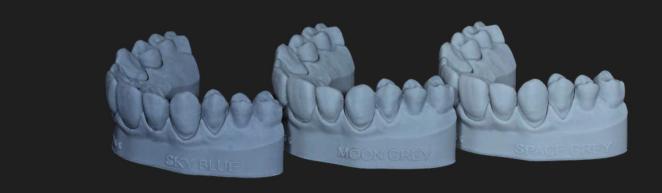

## **FP3D** Model Resin

Select from our GREY LINE:

**Moon Grey** 

Space grey

Sky Blue

### AP3D Grey Line:

With three subtle gray tones we give you maximum flexibility. This range is ideal for creating an elegant and timeless design by focusing on the form and quality of your work.