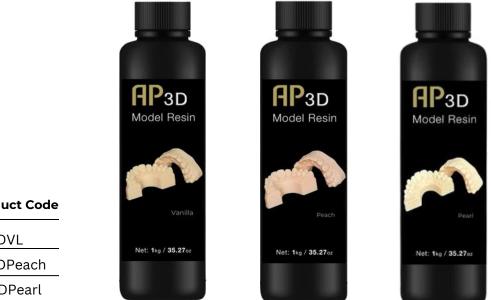

## Select from our Yellow LINE:

nilla

Peach

Pearl

### AP3D Yellow Line:

This harmonious palette includes three exclusive shades of yellow that offer a natural and warm appearance and are perfect for customizing your dental work.

| Product Name | Product Code |
|--------------|--------------|
| AP3D Vanilla | AP3DVL       |
| AP3D Peach   | AP3DPeach    |
| AP3D Pearl   | AP3DPearl    |