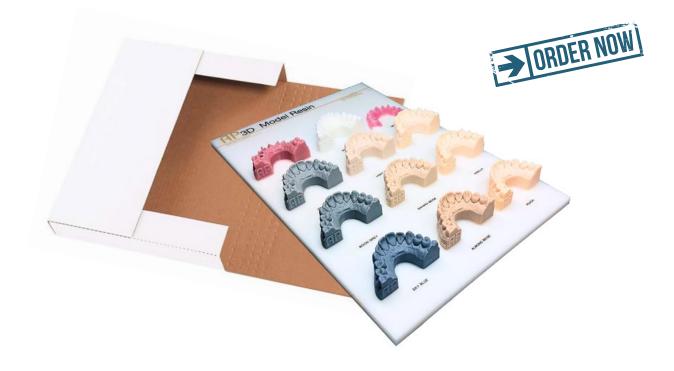

### The 3 color series in detail:

Each color range includes both a lighter and a darker tone, giving a wide range of options to perfectly suit any specific aesthetic needs.

The material effects of our AP3D Model Resin are similar to those of dental plaster models, which ensures an impressive level of detail and quality and the impression of a real gypsum model.

Use the variety and flexibility of our AP3D Model Resin color palettes to always offer your customers the best results.

AP3D Model Resin, because the first impression sells the case!

Upon request, we will be happy to send you a AP3D Model Resin color sample board with all available colors on display. Please send an email to sales@apdental.net