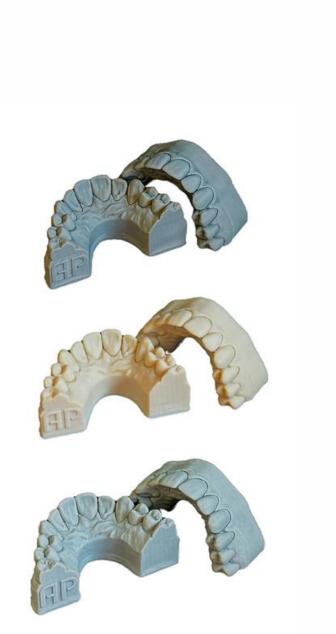

### The 3 color series in detail:

Each color range includes both a lighter and a darker tone, giving a wide range of options to perfectly suit any specific aesthetic needs.

The material effects of our AP3D Model Resin are similar to those of dental plaster models, which ensures an impressive level of detail and quality and the impression of a real gypsum model.

Use the variety and flexibility of our AP3D Model Resin color palettes to always offer your customers the best results.

AP3D Model Resin, because the first impression sells the case!

Upon request, we will be happy to send you a AP3D Model Resin color sample board with all available colors on display. Please send an email to sales@apdental.net