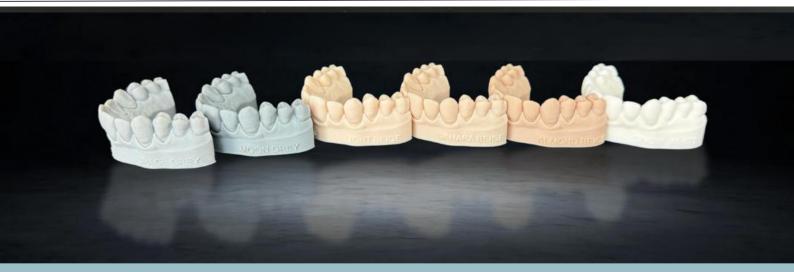

## The first impression sells the case

Avaiable in **10** industry unique colors

September 2024

From our newest 3D printing series, we are now introducing our new AP3D Model Resin, designed specifically for model-making. Crafted with precision, this high grade resin is now available in 10 industry unique colors, allowing you to bring your models to life with accuracy and a stunning appearance.

### The 3 color series in detail:

Each color range includes both a lighter and a darker tone, giving a wide range of options to perfectly suit any specific aesthetic needs.

The material effects of our AP3D Model Resin are similar to those of dental plaster models, which ensures an impressive level of detail and quality and the impression of a real gypsum model.

Use the variety and flexibility of our AP3D Model Resin color palettes to always offer your customers the best results.

AP3D Model Resin, because the first impression sells the case!

Upon request, we will be happy to send you a AP3D Model Resin color sample board with all available colors on display. Please send an email to sales@apdental.net