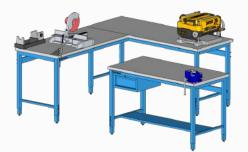

#### Packing Area

Packaging workstation, Trolleys & flowracks are flexible to accommodate your need for packaging

Our wide range of stand, base, mobile & tall cabinet helps to store bulky & small items in one system