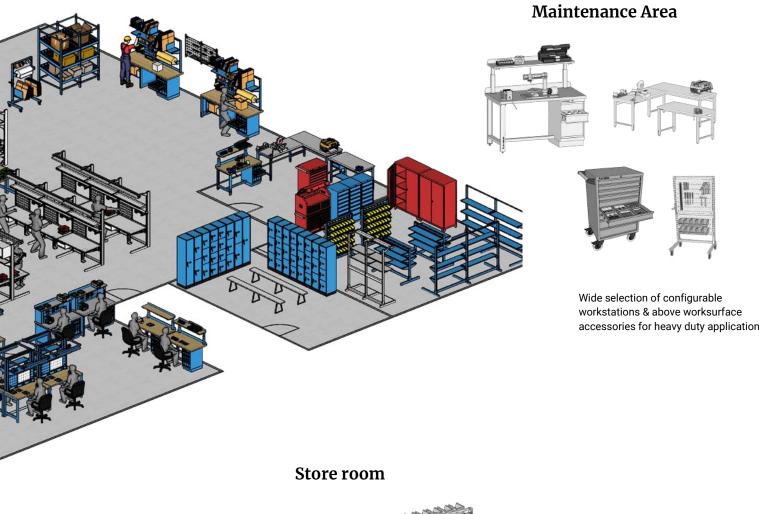

# Application

Furnisys system can develop a custom fit, integrated solution to the industries, spaces and application scenarios of every project.

URNISYS

#### Packing Area

Packaging workstation, Trolleys & flowracks are flexible to accommodate your need for packaging

Our wide range of stand, base, mobile & tall cabinet helps to store bulky & small items in one system