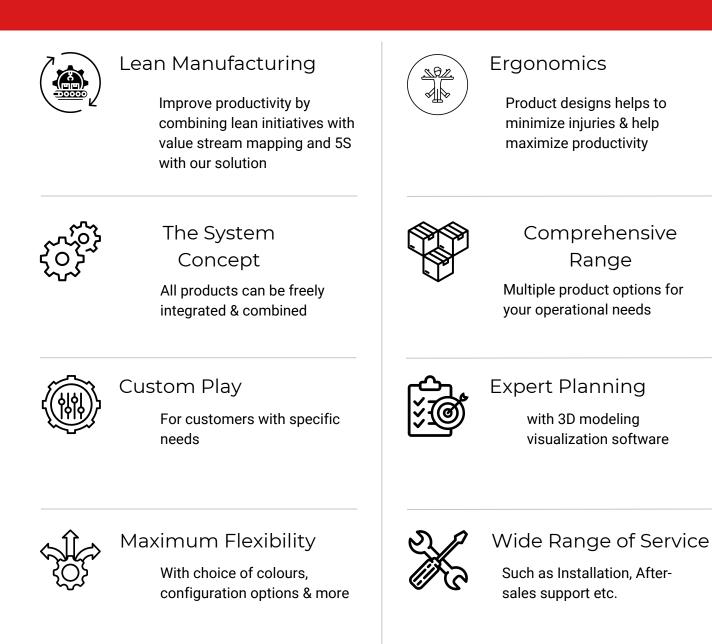

# WHY FURNISYS?

furnece®

At Furnisys, we aim to improve the quality of workspaces which in turn exponentially boosts the efficiency and bottom line of the company. Our systems help you enhance your workspaces dynamics through: