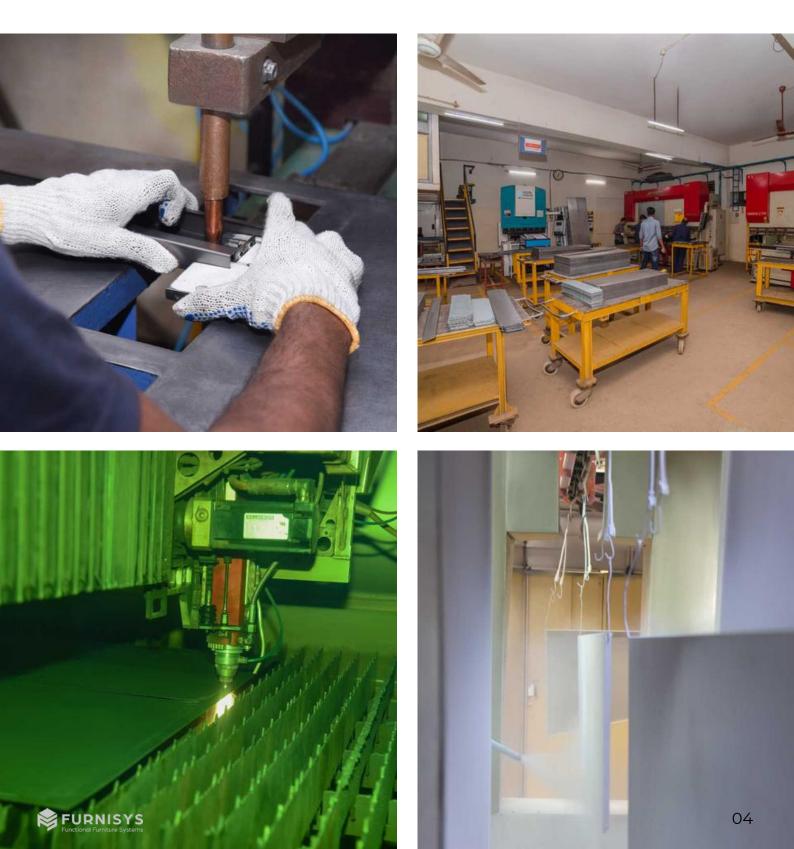

#### Infrastructure:

Furnisys is supported by multiple self-owned factories located in over 25,000 sq.ft. in Navi Mumbai. Manufacturing all products in-house provides us with the opportunity to control 100% of the product quality and ability to facilitate projects of all sizes while maintaining competitive pricing and outstanding lead times. All of the factories feature the latest machinery and technology available to use.