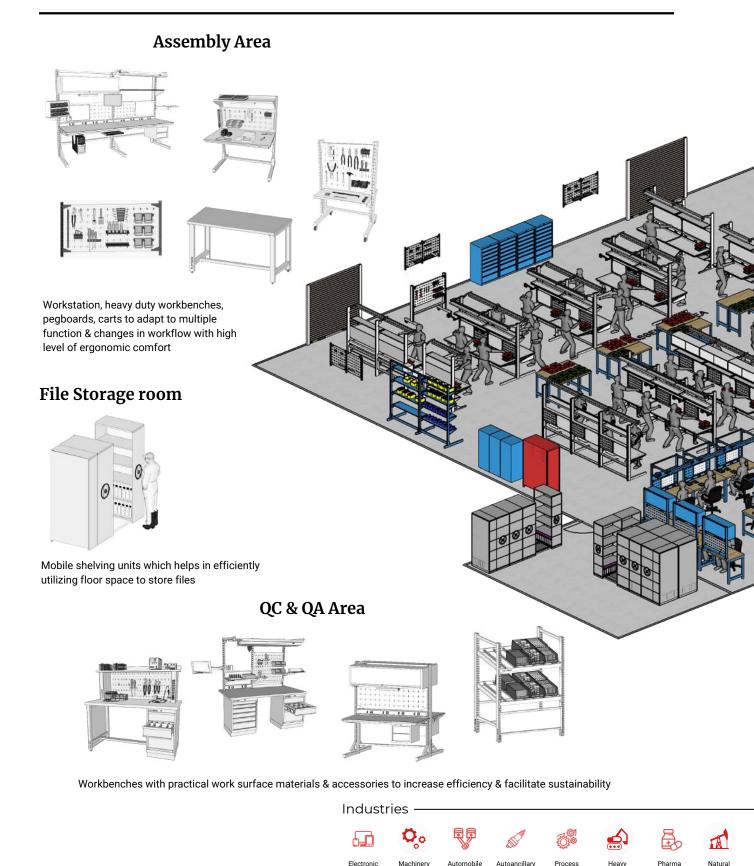

# Application

Furnisys system can develop a custom fit, integrated solution to the industries, spaces and application scenarios of every project.

URNISYS

#### Packing Area

Packaging workstation, Trolleys & flowracks are flexible to accommodate your need for packaging

Our wide range of stand, base, mobile & tall cabinet helps to store bulky & small items in one system