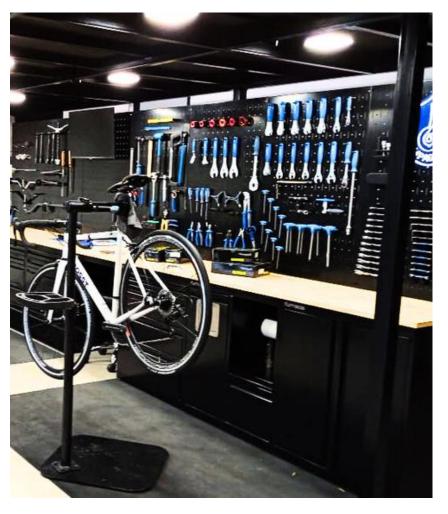

# Application

Furnisys system can develop a custom fit, integrated solution to the industries, spaces and application scenarios of every project.

URNISYS

#### Packing Area

Packaging workstation, Trolleys & flowracks are flexible to accommodate your need for packaging

Our wide range of stand, base, mobile & tall cabinet helps to store bulky & small items in one system