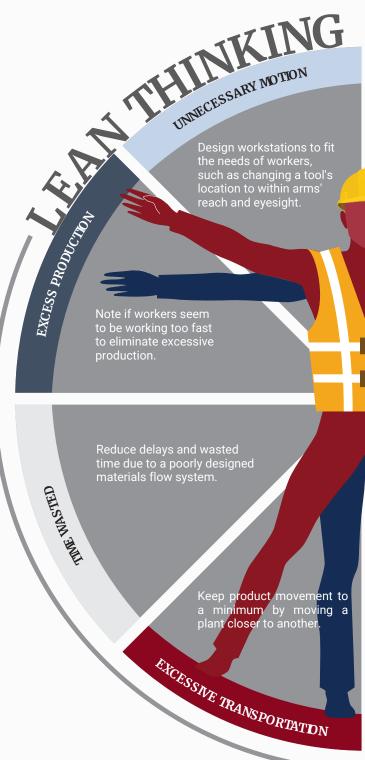

# Making Lean More Human

By working together, these two principles can make the workplace more efficient and safe, eliminating waste and reducing risk for your employees.

### Lean Thinking

Lean is a way of thinking about creating needed value with fewer resources and less waste. It always starts with the customer. What does the customer value? What problem does the customer need to solve?

Lean-pushing production efficiencies and ergonomics are two seemingly unrelated fields. However, Lean thinking and Ergonomics go hand in hand-each field impacting the other. Both can combine to make manufacturing more efficient, profitable, and sustainable.

Excessive transportion related injuries.

When workers are not delayed, they are more likely to stay motivated and less likely to overexert themselves.

A well-paced line reduces the risk of injury and increases efficiency.

ENCESS PRODUCTION

Proper workstations can help prevent repetitive strains and other injuries.

UNIVECESSARY NOTION

#### **Ergonomics**

The word ergonomics comes from the Greek word "ergonomic" which means work and "nomos" which means laws. Good ergonomic design removes incompatibilities between work and worker and creates an optimal work environment.