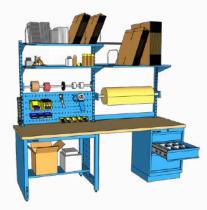

#### Packing Area

Packaging workstation, Trolleys & flowracks are flexible to accommodate your need for packaging

Our wide range of stand, base, mobile & tall cabinet helps to store bulky & small items in one system