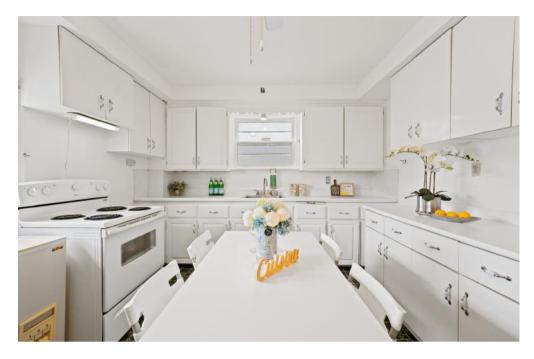

## 282 EARLSCOURT AVENUE

TORONTO, ONTARIO, M6E 4B8











### **DETAILS**

Great Opportunity to Own a Retro Home Located in The Heart of Toronto West.

This Home Features 3 Bedrooms Up, 1 Bedroom on the Main Floor and A Finished Basement with Separate Entrance. You Can Create Your Own Lifestyle in This Fabulous Home. Design It To Your Taste or Adopt To Reto Living. Large Family Home with a Backyard That Is Great For Entertaining.

#### Main Level

# LIVING, DINING, KITCHEN, & BEDROOM















#### **Second Floor**

### BEDROOMS & BATHROOM











#### **Basement**

### BEDROOMS & BATHROOM











#### Floor Plans







282 Earlscourt Avenue, York M6E 4B8
TOTAL APPROX. FLOOR AREA 1,547 SQ.FT - 143 SQ.M
Whilst every attempt has been made to ensure the accuracy of the floor plan contained here, measurements of doors, windows, rooms and any other items are approximate and no responsibility is taken for any error, omission, or misstatement This plan is for illustrative purposes only and should be used as such by any prospective purchaser.











# 282 EARLSCOURT AVENUE

TORONTO, ONTARIO, M6E 4B8

1,547 3+3 2

Total SQ.FT (Approx.) Bedrooms Bathrooms Parking Spaces



PRESENTED BY

### Sheikan Bautista

Salesperson

sheikanbautista@hotmail.com (647) 405-9542



#