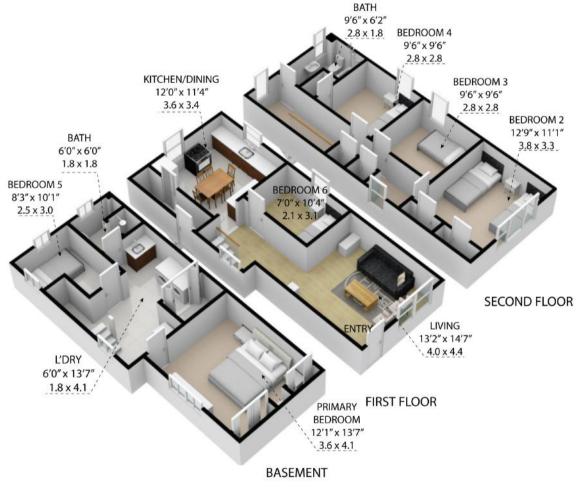

#### Floor Plans

282 Earlscourt Avenue, York M6E 4B8
TOTAL APPROX. FLOOR AREA 1,547 SQ.FT - 143 SQ.M
Whilst every attempt has been made to ensure the accuracy of the floor plan contained here, measurements of doors, windows, rooms and any other items are approximate and no responsibility is taken for any error, omission, or misstatement This plan is for illustrative purposes only and should be used as such by any prospective purchaser.