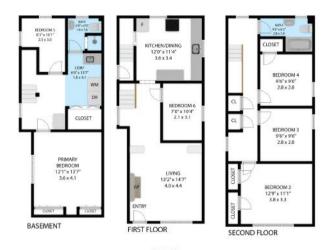

#### Floor Plans

282 Earlscourt Avenue, York M6E 4B8
TOTAL APPROX. FLOOR AREA 1,547 SQ.FT - 143 SQ.M
Whilst every attempt has been made to ensure the accuracy of the floor plan contained here, measurements of doors, windows, rooms and any other items are approximate and no responsibility is taken for any error, omission, or misstatement This plan is for illustrative purposes only and should be used as such by any prospective purchaser.