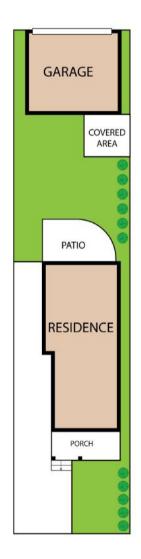

#### Floor Plans

282 Earlscourt Avenue, York M6E 4B8
TOTAL APPROX. FLOOR AREA 1,547 SQ.FT - 143 SQ.M
Whilst every attempt has been made to ensure the accuracy of the floor plan contained here, measurements of doors, windows, rooms and any other items are approximate and no responsibility is taken for any error, omission, or misstatement This plan is for illustrative purposes only and should be used as such by any prospective purchaser.