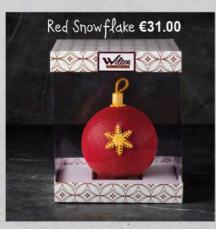

# ORNAMENTS

### Break it!

These chocolate delicious ornaments come with a random filling of different chocolates. They are covered with cocoa butter and have unique flavours. All ornaments are dark chocolate.

Smash it however you like and enjoy with friends or family. 5 different designs are available.