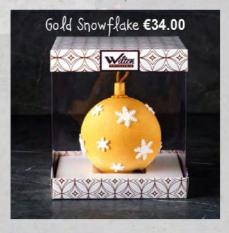

# ORNAMENTS

### Break it!

These chocolate delicious ornaments come with a random filling of different chocolates. They are covered with cocoa butter and have unique flavours. All ornaments are dark chocolate.

Smash it however you like and enjoy with friends or family. 5 different designs are available.