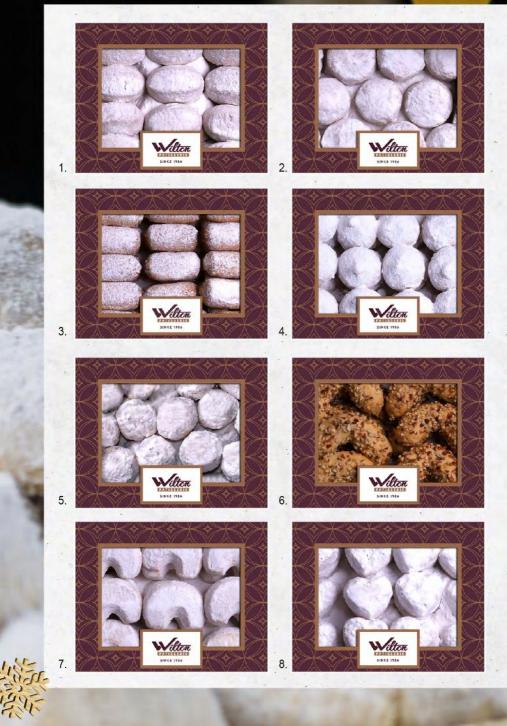

## KOURAPIEDES

1. Butter (box 590g) **€10.75** by kilo **€15.50** 

2. Almond Butter (box 640g) **€12.75** (box 840g) **€15.50**, by kilo **€17.50** 3. with Dates (box 725g) €11.35

by kilo **€13.25** 

4. with Pistachio (box 510g) €12.30 by kilo **€22.00** 

5. Christmas Bites (box 665g) **€15.80** by kilo **€22.00** 

6. Cookies with Dates (box 530g) €9.45 by kilo **€15.00** 

7. Fasting (box 595g) **€8.60** by kilo **€11.75** 

8. Fasting with Almond (box 570g) €8.80 by kilo **€12.75** 