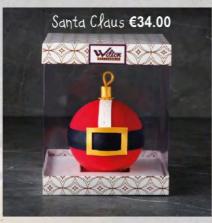

# ORNAMENTS

### Break it!

These chocolate delicious ornaments come with a random filling of different chocolates. They are covered with cocoa butter and have unique flavours. All ornaments are dark chocolate.

Smash it however you like and enjoy with friends or family. 5 different designs are available.