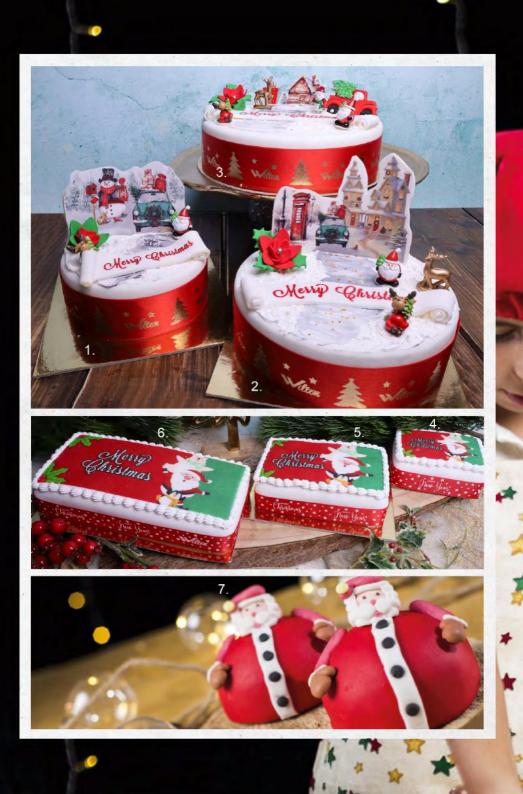

## CHRISTMAS CAKES

Round: 1. Small (Ø16cm) €33.00 2. Medium (Ø22cm) €43.00 3. Large (Ø25cm) €49.00

Rectangle: 4. Small (9x12cm) €9.50 5. Medium (12x16cm) €16.50 6. Large (12x24cm) €23.00 7. Individual Santa Claus €7.50