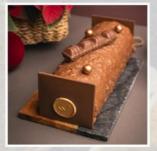

BUSH DE NOEL CHESTNUT €33.00

Almond Biscuit (Sponge Cake), Fresh Gream 70%, Whipped Cream 30%, Chestnut Puree, Whiskey.