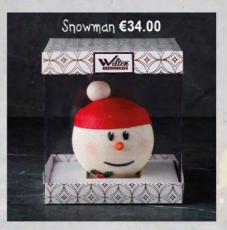

# ORNAMENTS

### Break it!

These chocolate delicious ornaments come with a random filling of different chocolates. They are covered with cocoa butter and have unique flavours. All ornaments are dark chocolate.

Smash it however you like and enjoy with friends or family. 5 different designs are available.

For large orders please pre-order at marketing@wilton.com.cy