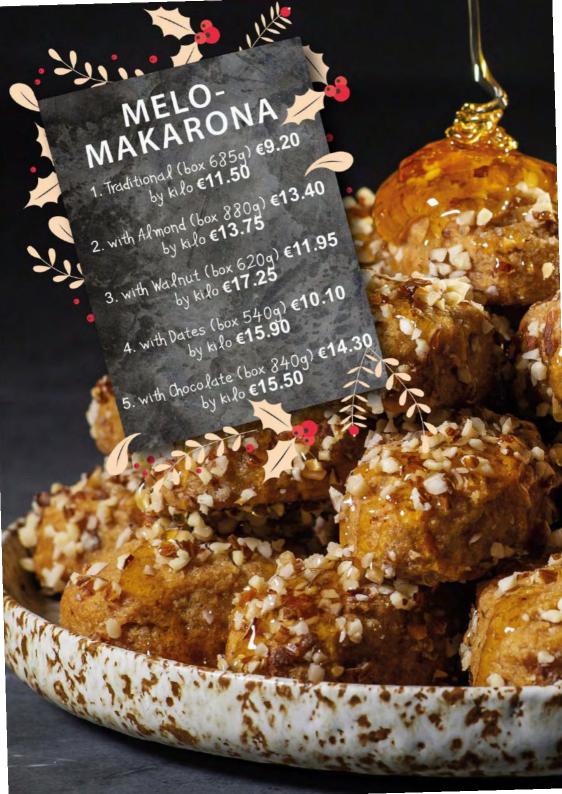

You can't have Christmas without melomakarona. They are probably the most delicious and satisfying treat of the festive season. They come in different flavourful options. The ideal melomakarono needs to have authentic ingredients and pure honey. Walnuts, almonds, dates and spices give the extra flavour which hit your taste buds and elevate the whole experience. Which one do you dare to try?