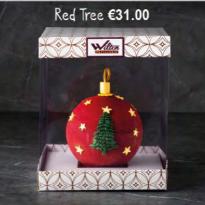

# ORNAMENTS

### Break it!

These chocolate delicious ornaments come with a random filling of different chocolates. They are covered with cocoa butter and have unique flavours. All ornaments are dark chocolate.

Smash it however you like and enjoy with friends or family. 5 different designs are available.