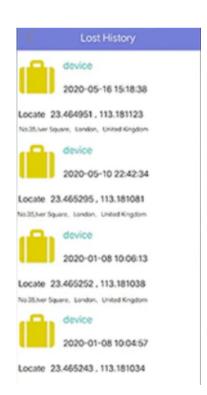

### a) Manage Device

- To locate the wallet when lost, open the mobile app to search for it through its alarm. You can even press the button on the wallet to search for your phone as long as both devices are still connected via Bluetooth
- Access and view the device's location history on the app
- Use the wallet to control your connected phone when taking photos