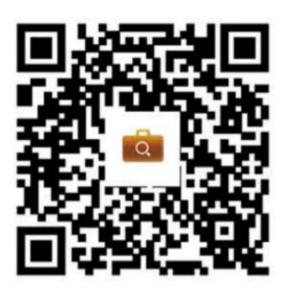

### a) Downloading the App

Download the application on the Google Play Store or Apple AppStore by searching "Bseek" or by scanning the QR code below: