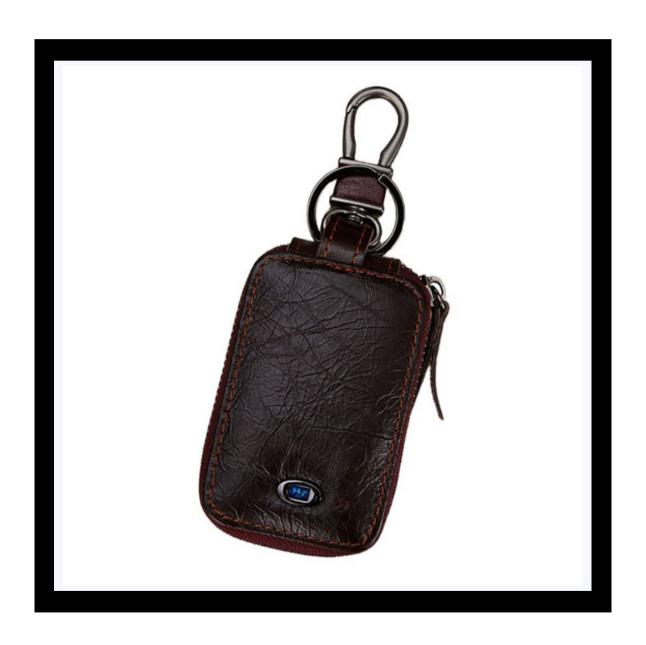

add a device on the mobile app, turn on the device and open the app. It will automatically connect afterwards. Otherwise, click the 'magnifying glass' icon at the top-right corner to begin searching for nearby devices
- It will show a 'Connected' message once the device has been paired successfully

- Once done, you can now perform different functions within the app, such as searching for your wallet when lost
- You can also access the device's location history and other settings
- Additionally, you may use the device to take a picture via Bluetooth when connected to your phone



© CONNECTED SHOP INC. 08



# Congratulations!

You have successfully set up your very own Smart Bluetooth Car Key Holder.

Thank you for being a valued customer of The Connected Shop.

www.theconnectedshop.com



© CONNECTED SHOP INC. 09



#