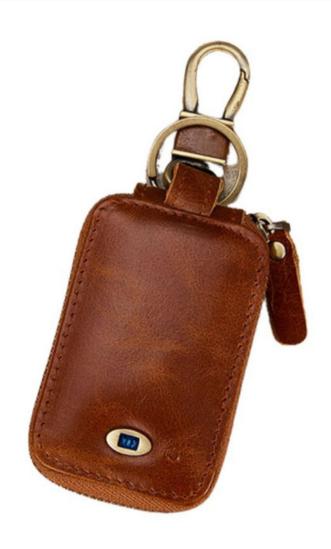

# **PACKAGING DETAILS**

1 Smart Wallet

**USB** Cable

#### 1. SET UP

- a. Remove all items from its original box and make sure to charge the device first for a few hours before using it
- b. Long-press the power button for at least 5 seconds or until it beeps to turn it on; do the same to turn the device off
- c. Proceed to the following steps on how to pair the device with the mobile app to remotely manage it