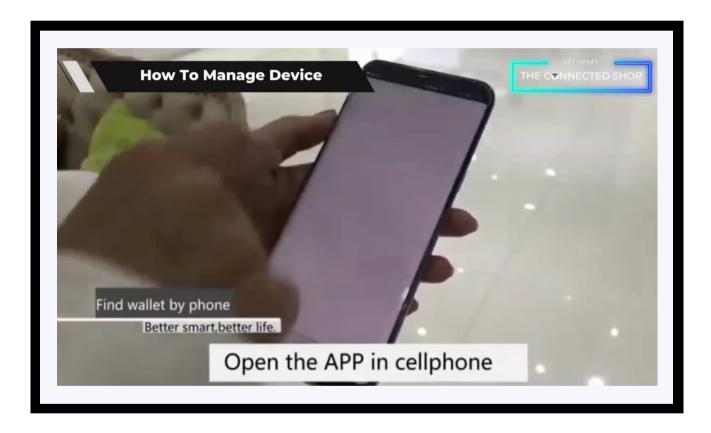

#### 2. INITIAL STATE OF YOUR DEVICE

### a) Manage Device

- To locate the wallet when lost, open the mobile app to search for it through its alarm. You can even press the button on the wallet to search for your phone as long as both devices are still connected via Bluetooth
- Access and view the device's location history on the app
- Use the wallet to control your connected phone when taking photos