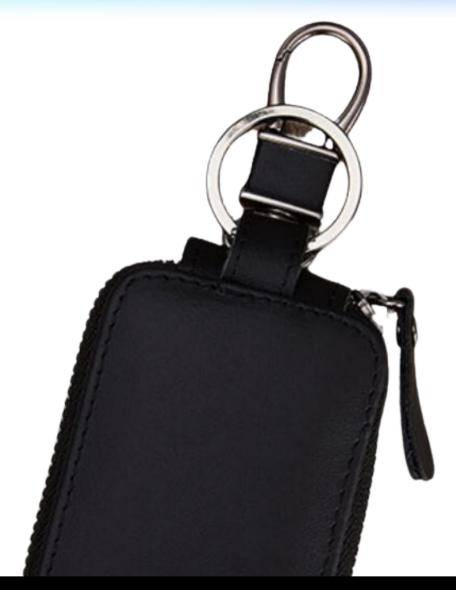

# **PACKAGING DETAILS**

1 Smart Wallet

**USB** Cable

#### 1. SET UP

- a. Remove all items from its original box and make sure to charge the device first for a few hours before using it
- b. Long-press the power button for at least 5 seconds or until it beeps to turn it on; do the same to turn the device off
- c. Proceed to the following steps on how to pair the device with the mobile app to remotely manage it