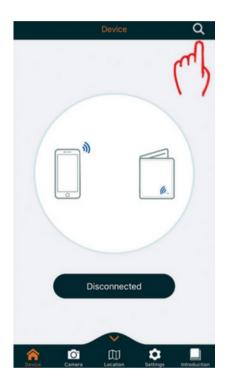

#### b) Adding Devices

To add devices on the app, please follow the instructions below. Your devices and phone must be connected to the same Wi-Fi network in order for this to work.

- To add a device on the mobile app, turn on the device and open the app. It will automatically connect afterwards. Otherwise, click the 'magnifying glass' icon at the top-right corner to begin searching for nearby devices
- It will show a 'Connected' message once the device has been paired successfully

- Once done, you can now perform different functions within the app, such as searching for your wallet when lost
- You can also access the device's location history and other settings
- Additionally, you may use the device to take a picture via Bluetooth when connected to your phone