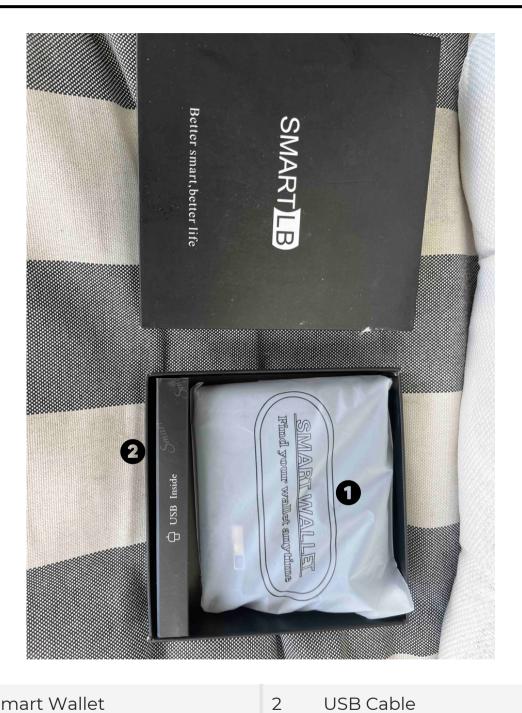

GET SMART

# THE CONNECTED SHOP





SMART BLUETOOTH CAR KEY HOLDER USER MANUAL



Welcome to the Smart Bluetooth Car Key Holder User Manual. Your easy step-by-step guide to set up and connect your Smart Bluetooth Car Key Holder. The device is designed to be convenient and user-friendly for everyone.





# **SUMMARY**

## I. Device Set Up



- 1. Set-up Guide
  - a) Set-up Video

## II. Initialization



- 2. Initial State of your device
  - a) Manage Device

# III. Mobile App Connection



- 3. Registering on the Mobile App
  - a) Downloading the Mobile App
  - b) Adding Devices



# **PACKAGING DETAILS**



1 Smart Wallet

**USB** Cable

# STEP-BY-STEP SET-UP GUIDE





## THE CONNECTED SHOP

#### 1. SET UP



- a. Remove all items from its original box and make sure to charge the device first for a few hours before using it
- b. Long-press the power button for at least 5 seconds or until it beeps to turn it on; do the same to turn the device off
- c. Proceed to the following steps on how to pair the device with the mobile app to remotely manage it





#### 2. INITIAL STATE OF YOUR DEVICE



### a) Manage Device

- To locate the wallet when lost, open the mobile app to search for it through its alarm. You can even press the button on the wallet to search for your phone as long as both devices are still connected via Bluetooth
- Access and view the device's location history on the app
- Use