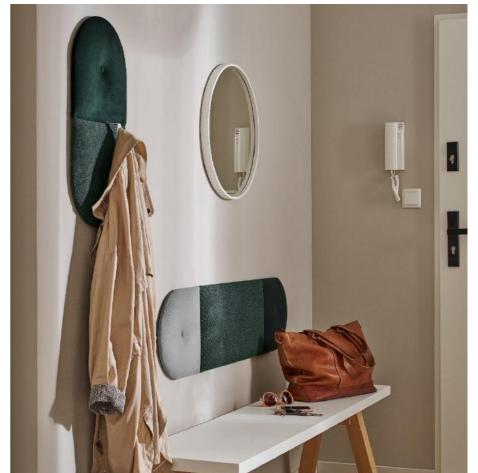

# UPHOLSTERED PANELS SOFORM

- Soform upholstered panels are a decorative wall finish with many practical advantages - they provide a soft and comfortable support, facilitate the organization of space and improve the acoustics of the room.
- The panels are available in many shapes and colors, which makes it easy to adapt them to a specific interior. Thanks to their softness, they will be perfect in the bedroom - as a comfortable headrest or backrest. They are also perfect as a decorative element in the living room. Thanks to the available accessories, they will help you organize your notes, display souvenirs or hang jackets.

## READY MADE SETS

In addition to the offer of over 80 types of panels, VOX designers have prepared ready-made sets in defined colors, shapes and textures of fabrics. These 20 ready-made configurations, showing how the user can create a functional panel above the desk or for the corridor, or a decorative accent for the living room/dining room. Everybody can choose from small sets of two panels to larger ten-piece compositions.

## **GREEN-GREY SETS**