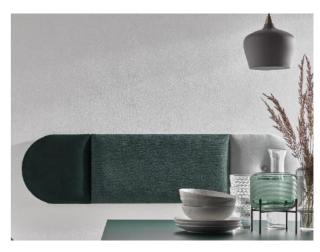

# UPHOLSTERED PANELS SOFORM

- Soform upholstered panels are a decorative wall finish with many practical advantages - they provide a soft and comfortable support, facilitate the organization of space and improve the acoustics of the room.
- The panels are available in many shapes and colors, which makes it easy to adapt them to a specific interior. Thanks to their softness, they will be perfect in the bedroom - as a comfortable headrest or backrest. They are also perfect as a decorative element in the living room. Thanks to the available accessories, they will help you organize your notes, display souvenirs or hang jackets.

## **APPLICATION**

paneling / headboard

a wall

decorative accent

## READY MADE SETS

In addition to the offer of over 80 types of panels, VOX designers have prepared ready-made sets in defined colors, shapes and textures of fabrics. These 20 ready-made configurations, showing how the user can create a functional panel above the desk or for the corridor, or a decorative accent for the living room/dining room. Everybody can choose from small sets of two panels to larger ten-piece compositions.