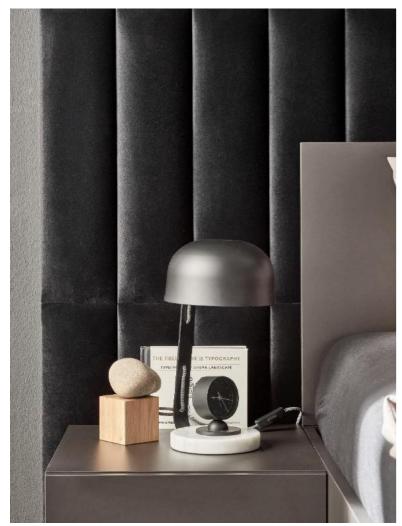

# UPHOLSTERED PANELS SOFORM

- Soform upholstered panels are a decorative wall finish with many practical advantages - they provide a soft and comfortable support, facilitate the organization of space and improve the acoustics of the room.
- The panels are available in many shapes and colors, which makes it easy to adapt them to a specific interior. Thanks to their softness, they will be perfect in the bedroom - as a comfortable headrest or backrest. They are also perfect as a decorative element in the living room. Thanks to the available accessories, they will help you organize your notes, display souvenirs or hang jackets.

## **APPLICATION**

paneling / headboard

a wall

decorative accent