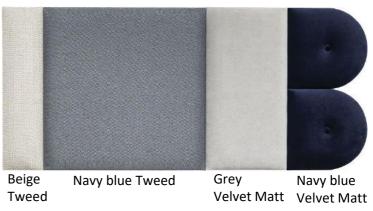

## **NAVY BLUE-GREY SETS**

#### **BIG SET REGULAR**

#### **MEDIUM SET**

SMALL SET

Velvet Matt

**MINI SET** 

Navy blue Beige Tweed Velvet Matt