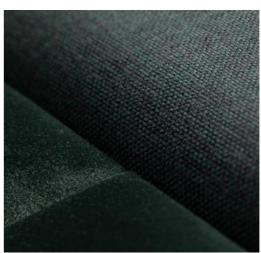

## **ABOUT FABRICS**

- Fabrics with various weaves, properties and colors. The offer includes 9 types of fabrics in 12 color versions: from matte and shimmering velor, through tweed and melange, to wool.
- The fabrics have been selected so, that they can be combined with each other, and their impregnation and color range emphasize the character of the interior.

#### **Fabrics**

Upholstery fabrics with increased technical parameters (from wool to tweed to velor).