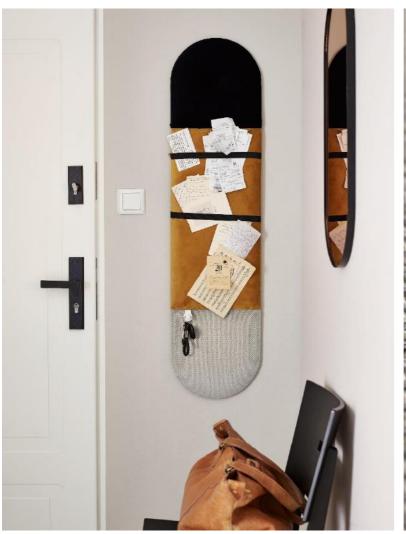

## READY MADE SETS

In addition to the offer of over 80 types of panels, VOX designers have prepared ready-made sets in defined colors, shapes and textures of fabrics. These 20 ready-made configurations, showing how the user can create a functional panel above the desk or for the corridor, or a decorative accent for the living room/dining room. Everybody can choose from small sets of two panels to larger ten-piece compositions.

## **ACCESSORIES**

Functional elastic bands on the panels in 3 lengths.

**panel with width 15 cm** Elastic band length 26 cm

panel with width 30 cm

Elastic band length 46 cm

panel with width 60 cm Elastic band length 83 cm