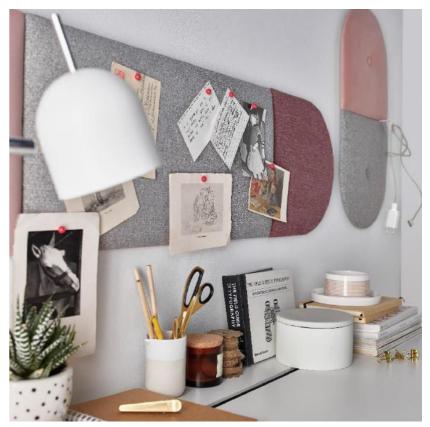

## READY MADE SETS

In addition to the offer of over 80 types of panels, VOX designers have prepared ready-made sets in defined colors, shapes and textures of fabrics. These 20 ready-made configurations, showing how the user can create a functional panel above the desk or for the corridor, or a decorative accent for the living room/dining room. Everybody can choose from small sets of two panels to larger ten-piece compositions.

## **GREY-PINK SETS**

#### **BIG SET OVAL**