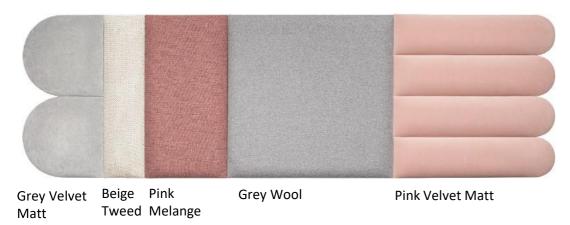

## **ABOUT FABRICS**

- Fabrics with various weaves, properties and colors. The offer includes 9 types of fabrics in 12 color versions: from matte and shimmering velor, through tweed and melange, to wool.
- The fabrics have been selected so, that they can be combined with each other, and their impregnation and color range emphasize the character of the interior.

#### **Fabrics**

Upholstery fabrics with increased technical parameters (from wool to tweed to velor).