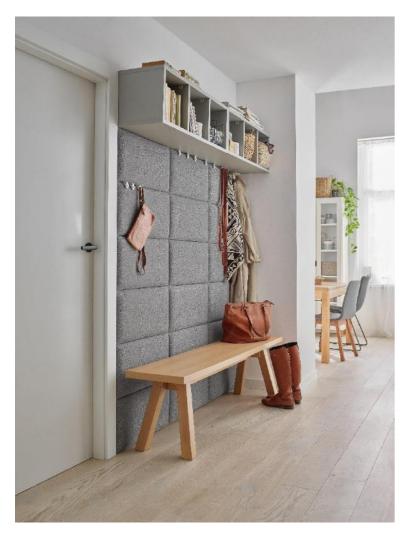

# UPHOLSTERED PANELS SOFORM

- Soform upholstered panels are a decorative wall finish with many practical advantages - they provide a soft and comfortable support, facilitate the organization of space and improve the acoustics of the room.
- The panels are available in many shapes and colors, which makes it easy to adapt them to a specific interior. Thanks to their softness, they will be perfect in the bedroom - as a comfortable headrest or backrest. They are also perfect as a decorative element in the living room. Thanks to the available accessories, they will help you organize your notes, display souvenirs or hang jackets.

## READY MADE SETS

In addition to the offer of over 80 types of panels, VOX designers have prepared ready-made sets in defined colors, shapes and textures of fabrics. These 20 ready-made configurations, showing how the user can create a functional panel above the desk or for the corridor, or a decorative accent for the living room/dining room. Everybody can choose from small sets of two panels to larger ten-piece compositions.