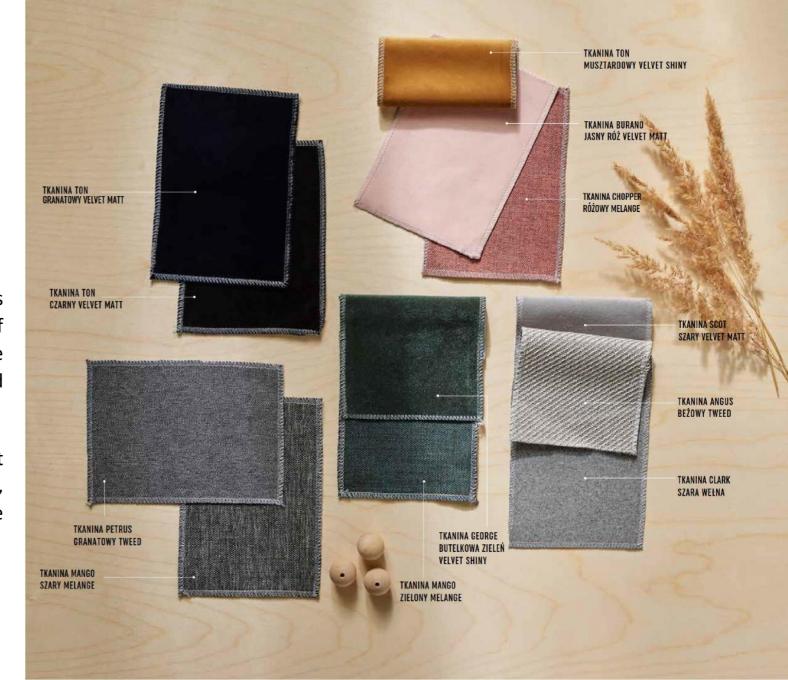

## **ABOUT FABRICS**

- Fabrics with various weaves, properties and colors. The offer includes 9 types of fabrics in 12 color versions: from matte and shimmering velor, through tweed and melange, to wool.
- The fabrics have been selected so, that they can be combined with each other, and their impregnation and color range emphasize the character of the interior.

## PANELS COLORS

 Soform upholstered panels are available in 12 color variants, from light beige, pink and gray, through green and gray to dark navy blue and black.