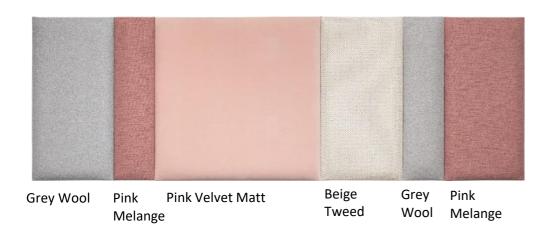

## **ABOUT FABRICS**

- Fabrics with various weaves, properties and colors. The offer includes 9 types of fabrics in 12 color versions: from matte and shimmering velor, through tweed and melange, to wool.
- The fabrics have been selected so, that they can be combined with each other, and their impregnation and color range emphasize the character of the interior.

## PANELS COLORS

 Soform upholstered panels are available in 12 color variants, from light beige, pink and gray, through green and gray to dark navy blue and black.