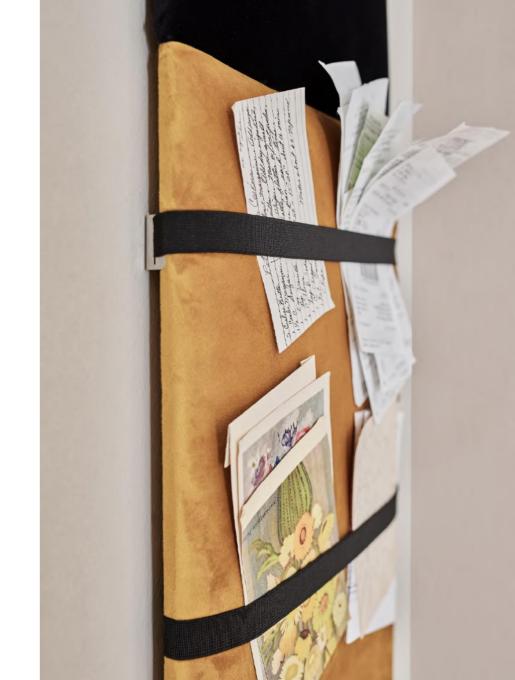

## **ACCESSORIES**

Functional elastic bands on the panels in 3 lengths.

**panel with width 15 cm** Elastic band length 26 cm

panel with width 30 cm

Elastic band length 46 cm

panel with width 60 cm Elastic band length 83 cm

# UPHOLSTERED PANELS SOFORM

- Soform upholstered panels are a decorative wall finish with many practical advantages - they provide a soft and comfortable support, facilitate the organization of space and improve the acoustics of the room.
- The panels are available in many shapes and colors, which makes it easy to adapt them to a specific interior. Thanks to their softness, they will be perfect in the bedroom - as a comfortable headrest or backrest. They are also perfect as a decorative element in the living room. Thanks to the available accessories, they will help you organize your notes, display souvenirs or hang jackets.