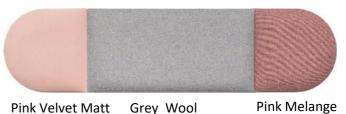

he panels are filled with a flexible, dense polyurethane foam, 25 mm thick.

#### **Fabrics**

Upholstery fabrics with increased technical parameters (from wool to tweed to velor).



## **APPLICATION**



































## READY MADE SETS

In addition to the offer of over 80 types of panels, VOX designers have prepared ready-made sets in defined colors, shapes and textures of fabrics. These 20 ready-made configurations, showing how the user can create a functional panel above the desk or for the corridor, or a decorative accent for the living room/dining room. Everybody can choose from small sets of two panels to larger ten-piece compositions.











## **GREY-PINK SETS**

#### **BIG SET OVAL**



#### **BIG SET REGULAR**



#### **MEDIUM SET**



#### **SMALL SET**



**MINI SET** 











## **GREY-MUSTARD SETS**

#### **BIG SET OVAL**



#### **BIG SET REGULAR**



#### **MEDIUM SET**



Velvet Matt

**Velvet Shiny** 

#### **SMALL SET**



Black Velvet Matt

Mustard Velvet Shiny

**Beige Tweed** 

#### **MINI SET**















## **GREEN-GREY SETS**

#### **BIG SET OVAL**



#### **BIG SET REGULAR**



#### **MEDIUM SET**



#### **SMALL SET**



Matt

Bottle green Velvet Shiny

#### MINI SET



Green Melange Bottle green Velvet Shiny















## **NAVY BLUE-GREY SETS**

#### **BIG SET OVAL**



#### **BIG SET REGULAR**



#### **MEDIUM SET**



SMALL SET



Velvet Matt

**MINI SET** 



Navy blue Beige Tweed Velvet Matt







## **ACCESSORIES**

Functional elastic bands on the panels in 3 lengths.



**panel with width 15 cm** Elastic