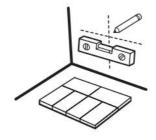

## ASSEMBLY WITH GLUE

Clean the wall

Lay the scheme on the floor

Draw a horizontal line and a vertical line

Apply the glue

Glue the panel

Continue according to the scheme and press the panels

You have limited time to correct the pose of the panels

## **VELCRO ASSEMBLING**

Clean the wall

Lay the scheme on the floor

Draw a horizontal line and a vertical line

Stick the Velcro tape to the panel

Remove the foil

Glue the panel.

Continue according to the scheme and press the panels