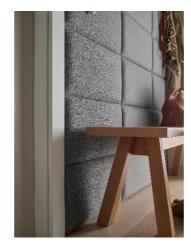

# UPHOLSTERED PANELS SOFORM

- Soform upholstered panels are a decorative wall finish with many practical advantages - they provide a soft and comfortable support, facilitate the organization of space and improve the acoustics of the room.
- The panels are available in many shapes and colors, which makes it easy to adapt them to a specific interior. Thanks to their softness, they will be perfect in the bedroom - as a comfortable headrest or backrest. They are also perfect as a decorative element in the living room. Thanks to the available accessories, they will help you organize your notes, display souvenirs or hang jackets.

## **APPLICATION**

paneling / headboard

a wall

decorative accent

## PANELS COLORS

 Soform upholstered panels are available in 12 color variants, from light beige, pink and gray, through green and gray to dark navy blue and black.