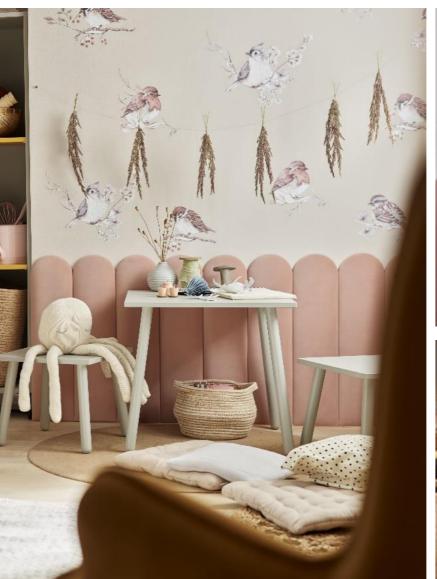

# UPHOLSTERED PANELS SOFORM

- Soform upholstered panels are a decorative wall finish with many practical advantages - they provide a soft and comfortable support, facilitate the organization of space and improve the acoustics of the room.
- The panels are available in many shapes and colors, which makes it easy to adapt them to a specific interior. Thanks to their softness, they will be perfect in the bedroom - as a comfortable headrest or backrest. They are also perfect as a decorative element in the living room. Thanks to the available accessories, they will help you organize your notes, display souvenirs or hang jackets.

## PANELS COLORS

 Soform upholstered panels are available in 12 color variants, from light beige, pink and gray, through green and gray to dark navy blue and black.