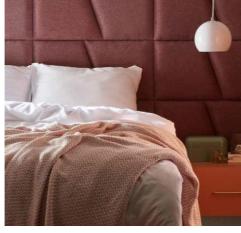

# UPHOLSTERED PANELS SOFORM

- Soform upholstered panels are a decorative wall finish with many practical advantages - they provide a soft and comfortable support, facilitate the organization of space and improve the acoustics of the room.
- The panels are available in many shapes and colors, which makes it easy to adapt them to a specific interior. Thanks to their softness, they will be perfect in the bedroom - as a comfortable headrest or backrest. They are also perfect as a decorative element in the living room. Thanks to the available accessories, they will help you organize your notes, display souvenirs or hang jackets.

## **APPLICATION**

paneling / headboard

a wall

decorative accent