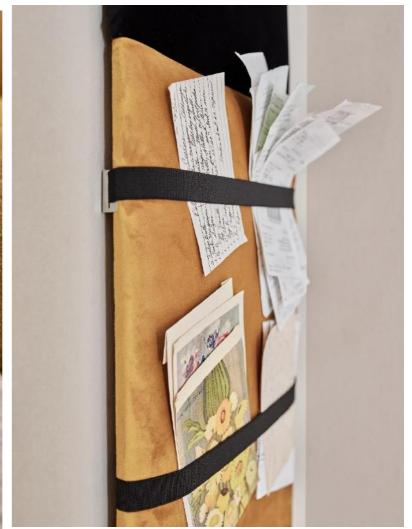

## **ACCESSORIES**

Functional elastic bands on the panels in 3 lengths.

**panel with width 15 cm** Elastic band length 26 cm

panel with width 30 cm

Elastic band length 46 cm

panel with width 60 cm Elastic band length 83 cm