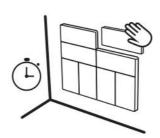

## ASSEMBLY WITH GLUE

Clean the wall

Lay the scheme on the floor

Draw a horizontal line and a vertical line

Apply the glue

Glue the panel

Continue according to the scheme and press the panels

You have limited time to correct the pose of the panels

## **VELCRO ASSEMBLING**

Clean the wall

Lay the scheme on the floor

Draw a horizontal line and a vertical line

Stick the Velcro tape to the panel

Remove the foil

Glue the panel.

Continue according to the scheme and press the panels