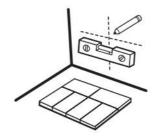

## ASSEMBLY WITH GLUE

Clean the wall

Lay the scheme on the floor

Draw a horizontal line and a vertical line

Apply the glue

Glue the panel

Continue according to the scheme and press the panels

You have limited time to correct the pose of the panels

## **VELCRO ASSEMBLING**

Clean the wall

Lay the scheme on the floor

Draw a horizontal line and a vertical line

Stick the Velcro tape to the panel

Remove the foil

Glue the panel.

Continue according to the scheme and press the panels