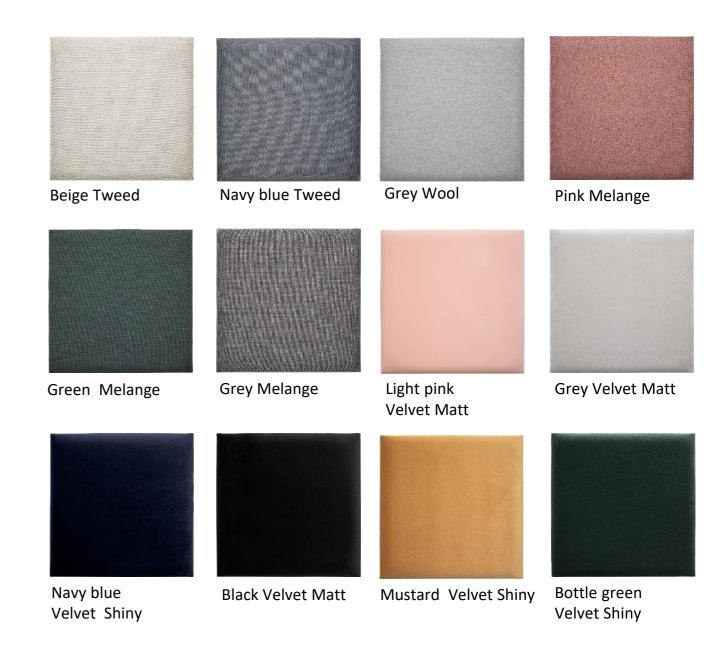

## **ABOUT FABRICS**

- Fabrics with various weaves, properties and colors. The offer includes 9 types of fabrics in 12 color versions: from matte and shimmering velor, through tweed and melange, to wool.
- The fabrics have been selected so, that they can be combined with each other, and their impregnation and color range emphasize the character of the interior.

## PANELS COLORS

 Soform upholstered panels are available in 12 color variants, from light beige, pink and gray, through green and gray to dark navy blue and black.

#### **Fabrics**

Upholstery fabrics with increased technical parameters (from wool to tweed to velor).