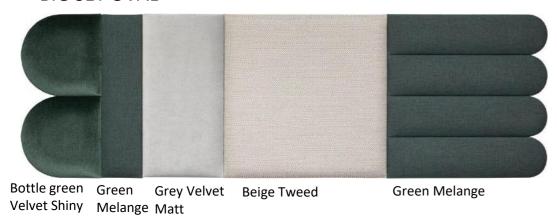

rs have prepared ready-made sets in defined colors, shapes and textures of fabrics. These 20 ready-made configurations, showing how the user can create a functional panel above the desk or for the corridor, or a decorative accent for the living room/dining room. Everybody can choose from small sets of two panels to larger ten-piece compositions.











## **GREY-PINK SETS**

#### **BIG SET OVAL**



#### **BIG SET REGULAR**



#### **MEDIUM SET**



#### **SMALL SET**



**MINI SET** 











## **GREY-MUSTARD SETS**

#### **BIG SET OVAL**



#### **BIG SET REGULAR**



#### **MEDIUM SET**



Velvet Matt

**Velvet Shiny** 

#### **SMALL SET**



Black Velvet Matt

Mustard Velvet Shiny

**Beige Tweed** 

#### **MINI SET**















## **GREEN-GREY SETS**

#### **BIG SET OVAL**



#### **BIG SET REGULAR**



#### **MEDIUM SET**



#### **SMALL SET**



Matt

Bottle green Velvet Shiny

#### MINI SET



Green Melange Bottle green Velvet Shiny















## **NAVY BLUE-GREY SETS**

#### **BIG SET OVAL**



#### **BIG SET REGULAR**



#### **MEDIUM SET**



SMALL SET



Velvet Matt

**MINI SET** 



Navy blue Beige Tweed Velvet Matt







## **ACCESSORIES**

Functional elastic bands on the panels in 3 lengths.



**panel with width 15 cm** Elastic band length 26 cm

panel with width 30 cm

Elastic band length 46 cm

panel with width 60 cm Elastic band length 83 cm



## **ACCESSORIES**

#### A hook mounted to the panel

- Hook in 2 colors: white and black



Assembly glue Vox





# ASSEMBLY INSTRUCTION FOR UPHOLSTERED PANELS SOFORM WITH ACCESSORIES

- The assemb