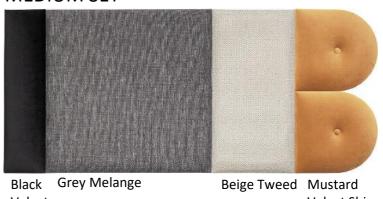

d technical parameters (from wool to tweed to velor).



## **APPLICATION**



































## READY MADE SETS

In addition to the offer of over 80 types of panels, VOX designers have prepared ready-made sets in defined colors, shapes and textures of fabrics. These 20 ready-made configurations, showing how the user can create a functional panel above the desk or for the corridor, or a decorative accent for the living room/dining room. Everybody can choose from small sets of two panels to larger ten-piece compositions.











## **GREY-PINK SETS**

#### **BIG SET OVAL**



#### **BIG SET REGULAR**



#### **MEDIUM SET**



#### **SMALL SET**



**MINI SET** 











## **GREY-MUSTARD SETS**

#### **BIG SET OVAL**



#### **BIG SET REGULAR**



#### **MEDIUM SET**



Velvet Matt

**Velvet Shiny** 

#### **SMALL SET**



Black Velvet Matt

Mustard Velvet Shiny

**Beige Tweed** 

#### **MINI SET**















## **GREEN-GREY SETS**

#### **BIG SET OVAL**



#### **BIG SET REGULAR**



#### **MEDIUM SET**



#### **SMALL SET**



Matt

Bottle green Velvet Shiny

#### MINI SET



Green Melange Bottle green Velvet Shiny















## **NAVY BLUE-GREY SETS**

#### **BIG SET OVAL**



#### **BIG SET REGULAR**



#### **MEDIUM SET**



SMALL SET



Velvet Matt

**MINI SET** 



Navy blue Beige Tweed Velvet Matt







## **ACCESSORIES**

Functional elastic bands on the panels in 3 lengths.



**panel with width 15 cm** Elastic band length 26 cm

panel with width 30 cm

Elastic band length 46 cm

panel with width 60 cm Elastic band length 83 cm



## *