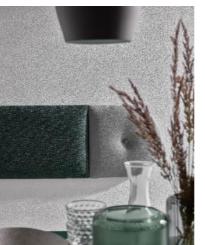

# UPHOLSTERED PANELS SOFORM

- Soform upholstered panels are a decorative wall finish with many practical advantages - they provide a soft and comfortable support, facilitate the organization of space and improve the acoustics of the room.
- The panels are available in many shapes and colors, which makes it easy to adapt them to a specific interior. Thanks to their softness, they will be perfect in the bedroom - as a comfortable headrest or backrest. They are also perfect as a decorative element in the living room. Thanks to the available accessories, they will help you organize your notes, display souvenirs or hang jackets.

## **APPLICATION**

paneling / headboard

a wall

decorative accent

## PANELS COLORS

 Soform upholstered panels are available in 12 color variants, from light beige, pink and gray, through green and gray to dark navy blue and black.