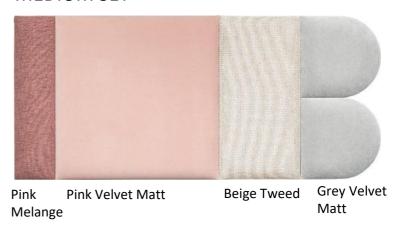

mm.

#### **Foam**

The panels are filled with a flexible, dense polyurethane foam, 25 mm thick.

#### **Fabrics**

Upholstery fabrics with increased technical parameters (from wool to tweed to velor).



## **APPLICATION**



































## READY MADE SETS

In addition to the offer of over 80 types of panels, VOX designers have prepared ready-made sets in defined colors, shapes and textures of fabrics. These 20 ready-made configurations, showing how the user can create a functional panel above the desk or for the corridor, or a decorative accent for the living room/dining room. Everybody can choose from small sets of two panels to larger ten-piece compositions.











## **GREY-PINK SETS**

#### **BIG SET OVAL**



#### **BIG SET REGULAR**



#### **MEDIUM SET**



#### **SMALL SET**



**MINI SET** 











## **GREY-MUSTARD SETS**

#### **BIG SET OVAL**



#### **BIG SET REGULAR**



#### **MEDIUM SET**



Velvet Matt

**Velvet Shiny** 

#### **SMALL SET**



Black Velvet Matt

Mustard Velvet Shiny

**Beige Tweed** 

#### **MINI SET**















## **GREEN-GREY SETS**

#### **BIG SET OVAL**



#### **BIG SET REGULAR**



#### **MEDIUM SET**



#### **SMALL SET**



Matt

Bottle green Velvet Shiny

#### MINI SET



Green Melange Bottle green Velvet Shiny















## **NAVY BLUE-GREY SETS**

#### **BIG SET OVAL**



#### **BIG SET REGULAR**



#### **MEDIUM SET**



SMALL SET



Velvet Matt

**MINI SET** 



Navy blue Beige Tweed Velvet Matt







## **ACCESSORIES**

Functional elastic bands on the panels in 3 lengths.



**panel with