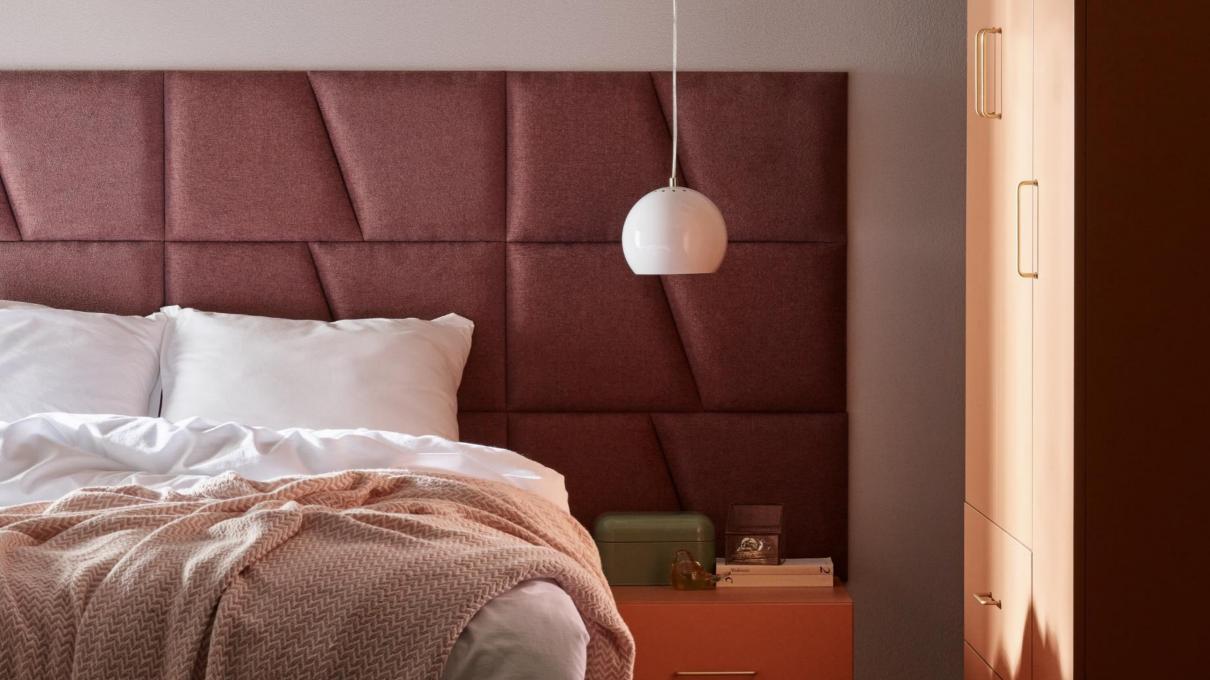

# UPHOLSTERED PANELS SOFORM

- Soform upholstered panels are a decorative wall finish with many practical advantages - they provide a soft and comfortable support, facilitate the organization of space and improve the acoustics of the room.
- The panels are available in many shapes and colors, which makes it easy to adapt them to a specific interior. Thanks to their softness, they will be perfect in the bedroom - as a comfortable headrest or backrest. They are also perfect as a decorative element in the living room. Thanks to the available accessories, they will help you organize your notes, display souvenirs or hang jackets.

## **APPLICATION**

paneling / headboard

a wall

decorative accent

## PANELS COLORS

 Soform upholstered panels are available in 12 color variants, from light beige, pink and gray, through green and gray to dark navy blue and black.