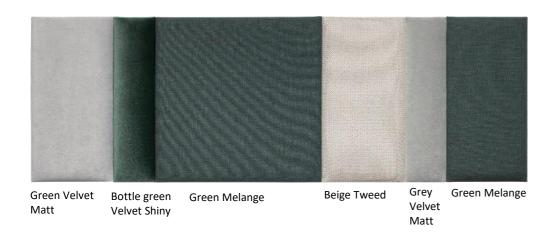

## **ABOUT FABRICS**

- Fabrics with various weaves, properties and colors. The offer includes 9 types of fabrics in 12 color versions: from matte and shimmering velor, through tweed and melange, to wool.
- The fabrics have been selected so, that they can be combined with each other, and their impregnation and color range emphasize the character of the interior.

## PANELS COLORS

 Soform upholstered panels are available in 12 color variants, from light beige, pink and gray, through green and gray to dark navy blue and black.