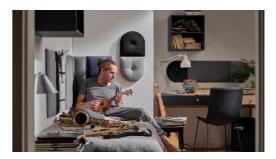

# UPHOLSTERED PANELS SOFORM

- Soform upholstered panels are a decorative wall finish with many practical advantages - they provide a soft and comfortable support, facilitate the organization of space and improve the acoustics of the room.
- The panels are available in many shapes and colors, which makes it easy to adapt them to a specific interior. Thanks to their softness, they will be perfect in the bedroom - as a comfortable headrest or backrest. They are also perfect as a decorative element in the living room. Thanks to the available accessories, they will help you organize your notes, display souvenirs or hang jackets.

## **FUNCTIONS**

acoustics

organization

backrest

## **APPLICATION**

paneling / headboard

a wall

decorative accent