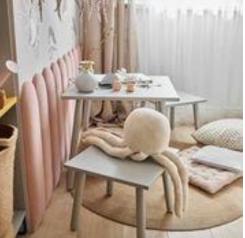

# UPHOLSTERED PANELS SOFORM

- Soform upholstered panels are a decorative wall finish with many practical advantages - they provide a soft and comfortable support, facilitate the organization of space and improve the acoustics of the room.
- The panels are available in many shapes and colors, which makes it easy to adapt them to a specific interior. Thanks to their softness, they will be perfect in the bedroom - as a comfortable headrest or backrest. They are also perfect as a decorative element in the living room. Thanks to the available accessories, they will help you organize your notes, display souvenirs or hang jackets.

## **FUNCTIONS**

acoustics

organization

backrest

## **APPLICATION**

paneling / headboard

a wall

decorative accent