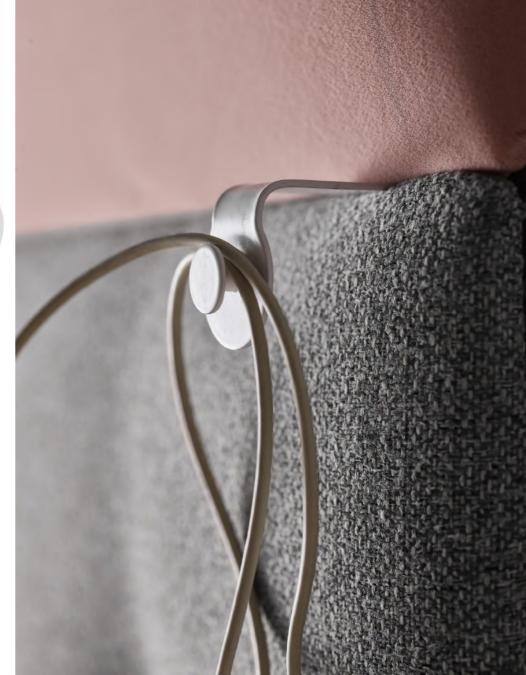

# UPHOLSTERED PANELS SOFORM

- Soform upholstered panels are a decorative wall finish with many practical advantages - they provide a soft and comfortable support, facilitate the organization of space and improve the acoustics of the room.
- The panels are available in many shapes and colors, which makes it easy to adapt them to a specific interior. Thanks to their softness, they will be perfect in the bedroom - as a comfortable headrest or backrest. They are also perfect as a decorative element in the living room. Thanks to the available accessories, they will help you organize your notes, display souvenirs or hang jackets.

## **ACCESSORIES**