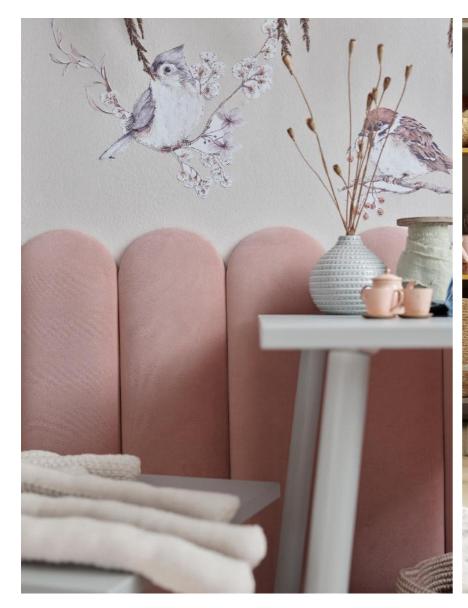

# UPHOLSTERED PANELS SOFORM

- Soform upholstered panels are a decorative wall finish with many practical advantages - they provide a soft and comfortable support, facilitate the organization of space and improve the acoustics of the room.
- The panels are available in many shapes and colors, which makes it easy to adapt them to a specific interior. Thanks to their softness, they will be perfect in the bedroom - as a comfortable headrest or backrest. They are also perfect as a decorative element in the living room. Thanks to the available accessories, they will help you organize your notes, display souvenirs or hang jackets.

## PANELS COLORS

 Soform upholstered panels are available in 12 color variants, from light beige, pink and gray, through green and gray to dark navy blue and black.