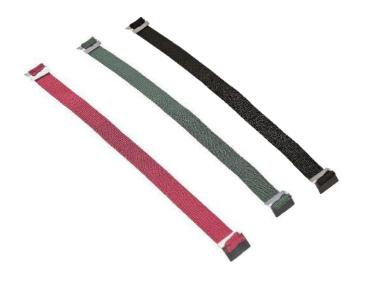

## **ACCESSORIES**

Functional elastic bands on the panels in 3 lengths.

**panel with width 15 cm** Elastic band length 26 cm

panel with width 30 cm

Elastic band length 46 cm

panel with width 60 cm Elastic band length 83 cm