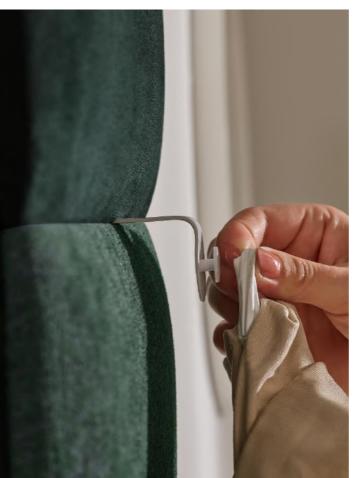

#### A hook mounted to the panel

- Hook in 2 colors: white and black

Assembly glue Vox

# ASSEMBLY INSTRUCTION FOR UPHOLSTERED PANELS SOFORM WITH ACCESSORIES

- The assembly of the panels is easy and hassle-free: we install them with glue or Velcro tape, so we do not need the help of a specialist.
- For assembly are required basic tools such as pencil, spirit level, glue or velcro tape.
- Detailed assembly instructions are included with each panel.