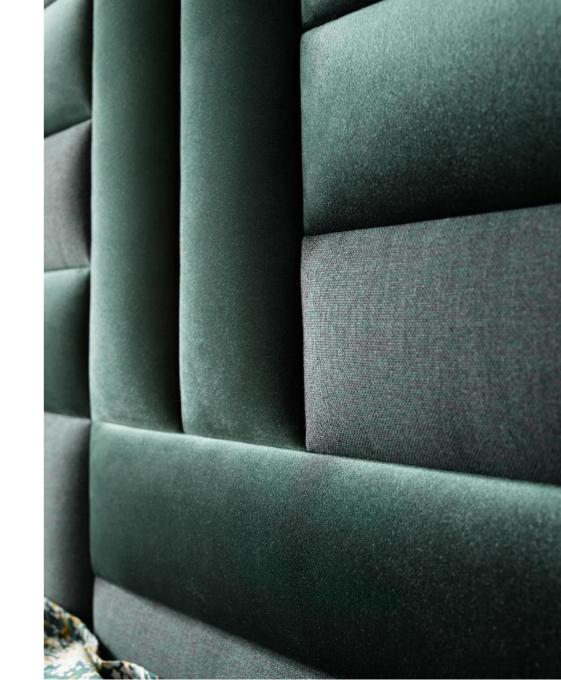

# UPHOLSTERED PANELS SOFORM

- Soform upholstered panels are a decorative wall finish with many practical advantages - they provide a soft and comfortable support, facilitate the organization of space and improve the acoustics of the room.
- The panels are available in many shapes and colors, which makes it easy to adapt them to a specific interior. Thanks to their softness, they will be perfect in the bedroom - as a comfortable headrest or backrest. They are also perfect as a decorative element in the living room. Thanks to the available accessories, they will help you organize your notes, display souvenirs or hang jackets.

## **SHAPES**

The offer includes 7 formats in 12 colors. The user can combine the same shapes or use different shapes.

All panels are 3 cm thick.

## PANELS COLORS

 Soform upholstered panels are available in 12 color variants, from light beige, pink and gray, through green and gray to dark navy blue and black.