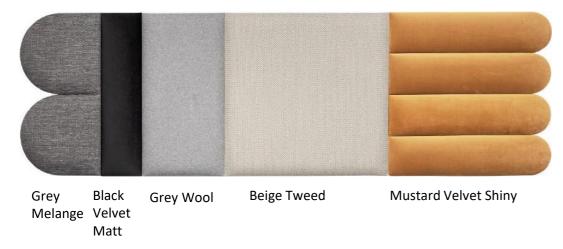

## **ABOUT FABRICS**

- Fabrics with various weaves, properties and colors. The offer includes 9 types of fabrics in 12 color versions: from matte and shimmering velor, through tweed and melange, to wool.
- The fabrics have been selected so, that they can be combined with each other, and their impregnation and color range emphasize the character of the interior.

## PANELS COLORS

 Soform upholstered panels are available in 12 color variants, from light beige, pink and gray, through green and gray to dark navy blue and black.