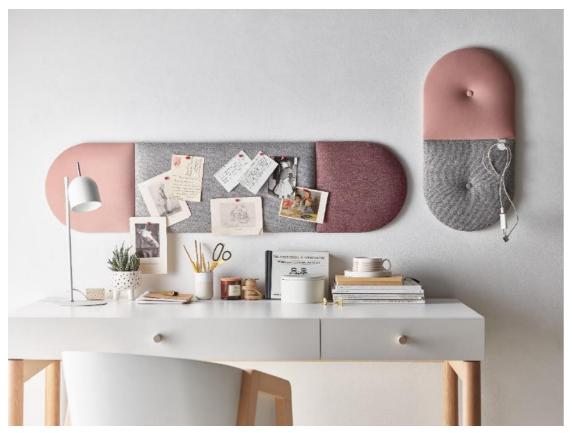

## READY MADE SETS

In addition to the offer of over 80 types of panels, VOX designers have prepared ready-made sets in defined colors, shapes and textures of fabrics. These 20 ready-made configurations, showing how the user can create a functional panel above the desk or for the corridor, or a decorative accent for the living room/dining room. Everybody can choose from small sets of two panels to larger ten-piece compositions.

## **GREY-PINK SETS**

#### **BIG SET OVAL**