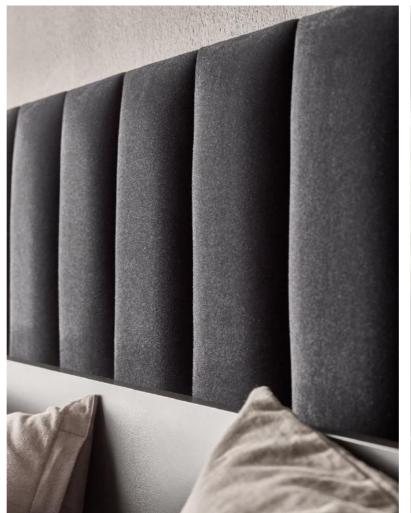

## **SHAPES**

The offer includes 7 formats in 12 colors. The user can combine the same shapes or use different shapes.

All panels are 3 cm thick.

## PANELS COLORS

 Soform upholstered panels are available in 12 color variants, from light beige, pink and gray, through green and gray to dark navy blue and black.