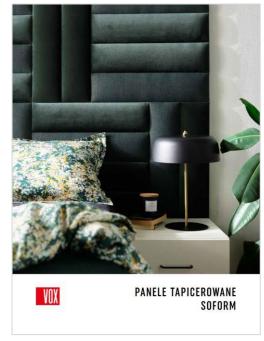

# UPHOLSTERED PANELS SOFORM

- Soform upholstered panels are a decorative wall finish with many practical advantages - they provide a soft and comfortable support, facilitate the organization of space and improve the acoustics of the room.
- The panels are available in many shapes and colors, which makes it easy to adapt them to a specific interior. Thanks to their softness, they will be perfect in the bedroom - as a comfortable headrest or backrest. They are also perfect as a decorative element in the living room. Thanks to the available accessories, they will help you organize your notes, display souvenirs or hang jackets.