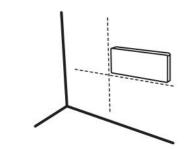

## ASSEMBLY WITH GLUE

Clean the wall

Lay the scheme on the floor

Draw a horizontal line and a vertical line

Apply the glue

Glue the panel

Continue according to the scheme and press the panels

You have limited time to correct the pose of the panels

## **VELCRO ASSEMBLING**

Clean the wall

Lay the scheme on the floor

Draw a horizontal line and a vertical line

Stick the Velcro tape to the panel

Remove the foil

Glue the panel.

Continue according to the scheme and press the panels