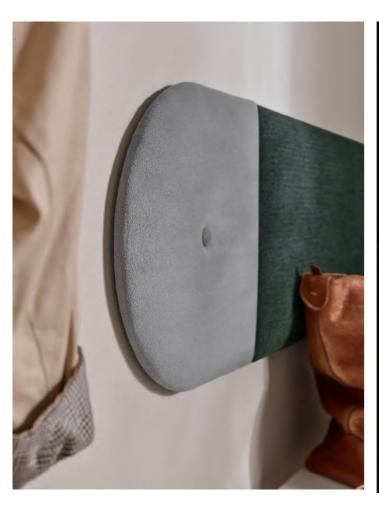

# UPHOLSTERED PANELS SOFORM

- Soform upholstered panels are a decorative wall finish with many practical advantages - they provide a soft and comfortable support, facilitate the organization of space and improve the acoustics of the room.
- The panels are available in many shapes and colors, which makes it easy to adapt them to a specific interior. Thanks to their softness, they will be perfect in the bedroom - as a comfortable headrest or backrest. They are also perfect as a decorative element in the living room. Thanks to the available accessories, they will help you organize your notes, display souvenirs or hang jackets.

## PANELS COLORS

 Soform upholstered panels are available in 12 color variants, from light beige, pink and gray, through green and gray to dark navy blue and black.

## CONSTRUCTION OF THE PANEL

Upholstered panels are made of HDF board, filled with upholstery foam, covered with fabric on the top.