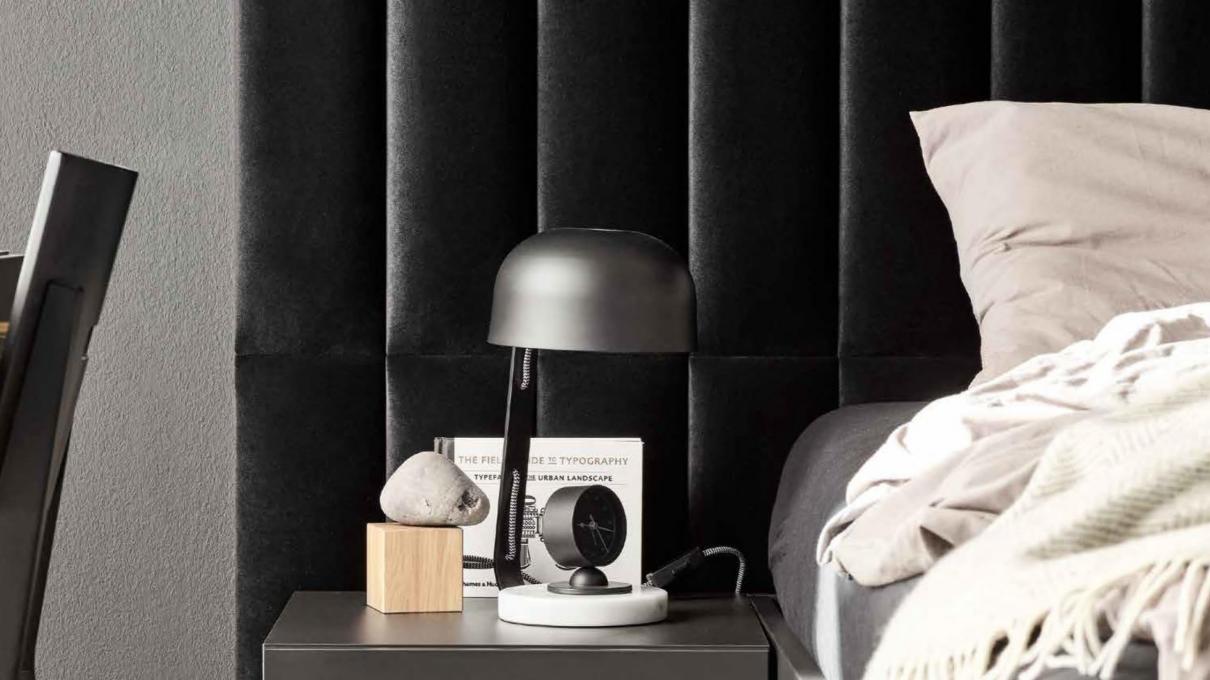

# UPHOLSTERED PANELS SOFORM

- Soform upholstered panels are a decorative wall finish with many practical advantages - they provide a soft and comfortable support, facilitate the organization of space and improve the acoustics of the room.
- The panels are available in many shapes and colors, which makes it easy to adapt them to a specific interior. Thanks to their softness, they will be perfect in the bedroom - as a comfortable headrest or backrest. They are also perfect as a decorative element in the living room. Thanks to the available accessories, they will help you organize your notes, display souvenirs or hang jackets.

## **APPLICATION**

paneling / headboard

a wall

decorative accent