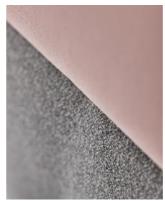

## **ABOUT FABRICS**

- Fabrics with various weaves, properties and colors. The offer includes 9 types of fabrics in 12 color versions: from matte and shimmering velor, through tweed and melange, to wool.
- The fabrics have been selected so, that they can be combined with each other, and their impregnation and color range emphasize the character of the interior.

## PANELS COLORS

 Soform upholstered panels are available in 12 color variants, from light beige, pink and gray, through green and gray to dark navy blue and black.

#### **Fabrics**

Upholstery fabrics with increased technical parameters (from wool to tweed to velor).