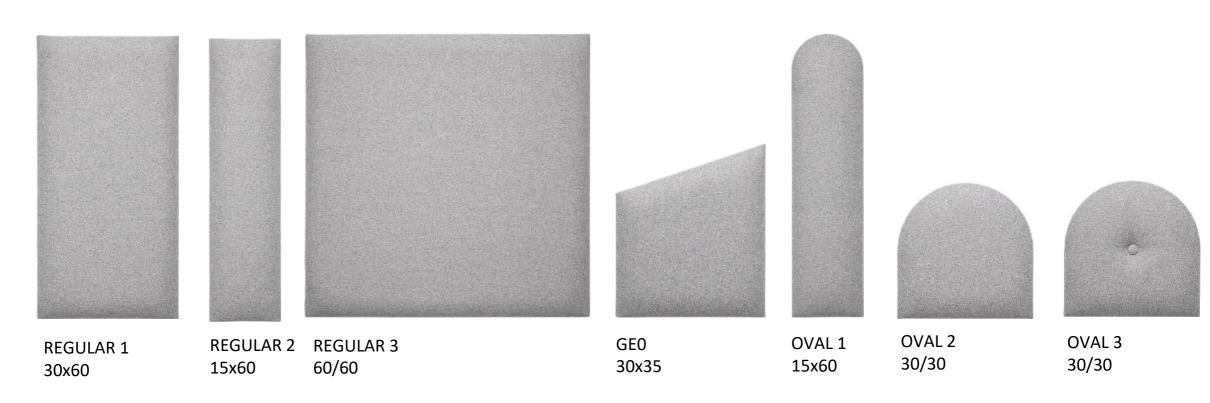

## **SHAPES**

The offer includes 7 formats in 12 colors. The user can combine the same shapes or use different shapes.

All panels are 3 cm thick.