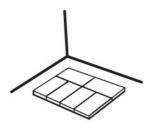

## ASSEMBLY WITH GLUE

Clean the wall

Lay the scheme on the floor

Draw a horizontal line and a vertical line

Apply the glue

Glue the panel

Continue according to the scheme and press the panels

You have limited time to correct the pose of the panels

## **VELCRO ASSEMBLING**

Clean the wall

Lay the scheme on the floor

Draw a horizontal line and a vertical line

Stick the Velcro tape to the panel

Remove the foil

Glue the panel.

Continue according to the scheme and press the panels