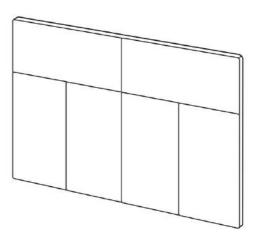

## **SHAPES**

The offer includes 7 formats in 12 colors. The user can combine the same shapes or use different shapes.

All panels are 3 cm thick.

## READY MADE SETS

In addition to the offer of over 80 types of panels, VOX designers have prepared ready-made sets in defined colors, shapes and textures of fabrics. These 20 ready-made configurations, showing how the user can create a functional panel above the desk or for the corridor, or a decorative accent for the living room/dining room. Everybody can choose from small sets of two panels to larger ten-piece compositions.