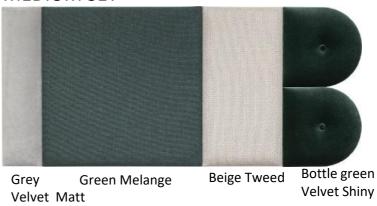

shapes and textures of fabrics. These 20 ready-made configurations, showing how the user can create a functional panel above the desk or for the corridor, or a decorative accent for the living room/dining room. Everybody can choose from small sets of two panels to larger ten-piece compositions.











## **GREY-PINK SETS**

#### **BIG SET OVAL**



#### **BIG SET REGULAR**



#### **MEDIUM SET**



#### **SMALL SET**



**MINI SET** 











## **GREY-MUSTARD SETS**

#### **BIG SET OVAL**



#### **BIG SET REGULAR**



#### **MEDIUM SET**



Velvet Matt

**Velvet Shiny** 

#### **SMALL SET**



Black Velvet Matt

Mustard Velvet Shiny

**Beige Tweed** 

#### **MINI SET**















## **GREEN-GREY SETS**

#### **BIG SET OVAL**



#### **BIG SET REGULAR**



#### **MEDIUM SET**



#### **SMALL SET**



Matt

Bottle green Velvet Shiny

#### MINI SET



Green Melange Bottle green Velvet Shiny















## **NAVY BLUE-GREY SETS**

#### **BIG SET OVAL**



#### **BIG SET REGULAR**



#### **MEDIUM SET**



SMALL SET



Velvet Matt

**MINI SET** 



Navy blue Beige Tweed Velvet Matt







## **ACCESSORIES**

Functional elastic bands on the panels in 3 lengths.



**panel with width 15 cm** Elastic band length 26 cm

panel with width 30 cm

Elastic band length 46 cm

panel with width 60 cm Elastic band length 83 cm



## **ACCESSORIES**

#### A hook mounted to the panel

- Hook in 2 colors: white and black



Assembly glue Vox





# ASSEMBLY INSTRUCTION FOR UPHOLSTERED PANELS SOFORM WITH ACCESSORIES

- The assembly of the panels is easy and hassle-free: we instal