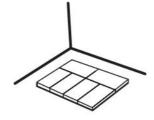

## ASSEMBLY WITH GLUE

Clean the wall

Lay the scheme on the floor

Draw a horizontal line and a vertical line

Apply the glue

Glue the panel

Continue according to the scheme and press the panels

You have limited time to correct the pose of the panels

## **VELCRO ASSEMBLING**

Clean the wall

Lay the scheme on the floor

Draw a horizontal line and a vertical line

Stick the Velcro tape to the panel

Remove the foil

Glue the panel.

Continue according to the scheme and press the panels