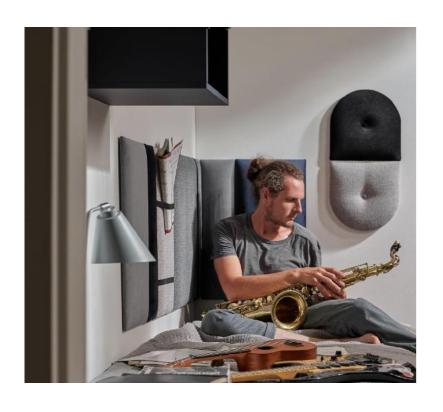

# UPHOLSTERED PANELS SOFORM

- Soform upholstered panels are a decorative wall finish with many practical advantages - they provide a soft and comfortable support, facilitate the organization of space and improve the acoustics of the room.
- The panels are available in many shapes and colors, which makes it easy to adapt them to a specific interior. Thanks to their softness, they will be perfect in the bedroom - as a comfortable headrest or backrest. They are also perfect as a decorative element in the living room. Thanks to the available accessories, they will help you organize your notes, display souvenirs or hang jackets.

## **FUNCTIONS**

acoustics

organization

backrest

## **APPLICATION**

paneling / headboard

a wall

decorative accent

## **ACCESSORIES**

Functional elastic bands on the panels in 3 lengths.

**panel with width 15 cm** Elastic band length 26 cm

panel with width 30 cm

Elastic band length 46 cm

panel with width 60 cm Elastic band length 83 cm