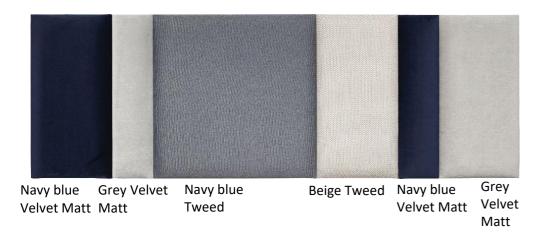

## **ABOUT FABRICS**

- Fabrics with various weaves, properties and colors. The offer includes 9 types of fabrics in 12 color versions: from matte and shimmering velor, through tweed and melange, to wool.
- The fabrics have been selected so, that they can be combined with each other, and their impregnation and color range emphasize the character of the interior.

## PANELS COLORS

 Soform upholstered panels are available in 12 color variants, from light beige, pink and gray, through green and gray to dark navy blue and black.