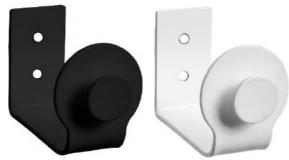

#### A hook mounted to the panel

- Hook in 2 colors: white and black

Assembly glue Vox