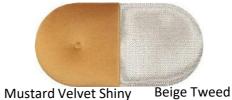

addition to the offer of over 80 types of panels, VOX designers have prepared ready-made sets in defined colors, shapes and textures of fabrics. These 20 ready-made configurations, showing how the user can create a functional panel above the desk or for the corridor, or a decorative accent for the living room/dining room. Everybody can choose from small sets of two panels to larger ten-piece compositions.











## **GREY-PINK SETS**

#### **BIG SET OVAL**



#### **BIG SET REGULAR**



#### **MEDIUM SET**



#### **SMALL SET**



**MINI SET** 











## **GREY-MUSTARD SETS**

#### **BIG SET OVAL**



#### **BIG SET REGULAR**



#### **MEDIUM SET**



Velvet Matt

**Velvet Shiny** 

#### **SMALL SET**



Black Velvet Matt

Mustard Velvet Shiny

**Beige Tweed** 

#### **MINI SET**















## **GREEN-GREY SETS**

#### **BIG SET OVAL**



#### **BIG SET REGULAR**



#### **MEDIUM SET**



#### **SMALL SET**



Matt

Bottle green Velvet Shiny

#### MINI SET



Green Melange Bottle green Velvet Shiny















## **NAVY BLUE-GREY SETS**

#### **BIG SET OVAL**



#### **BIG SET REGULAR**



#### **MEDIUM SET**



SMALL SET



Velvet Matt

**MINI SET** 



Navy blue Beige Tweed Velvet Matt







## **ACCESSORIES**

Functional elastic bands on the panels in 3 lengths.



**panel with width 15 cm** Elastic band length 26 cm

panel with width 30 cm

Elastic band length 46 cm

panel with width 60 cm Elastic band length 83 cm



## **ACCESSORIES**

#### A hook mounted to the panel

- Hook in 2 colors: white and black



Assembly glue Vox





# ASSEMBLY INSTRUCTION