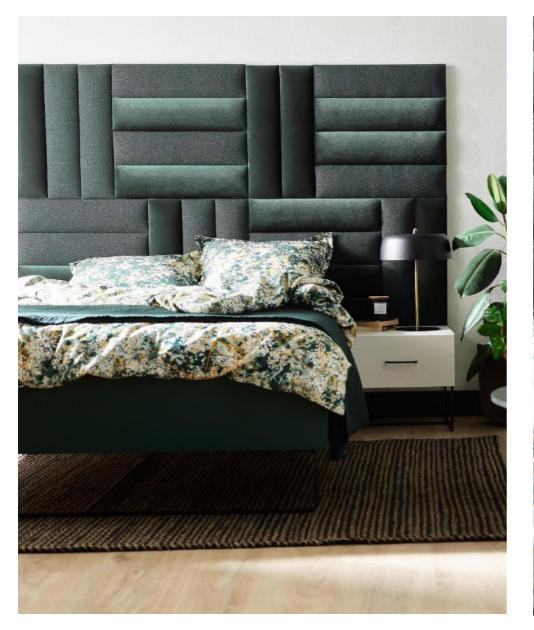

# UPHOLSTERED PANELS SOFORM

- Soform upholstered panels are a decorative wall finish with many practical advantages - they provide a soft and comfortable support, facilitate the organization of space and improve the acoustics of the room.
- The panels are available in many shapes and colors, which makes it easy to adapt them to a specific interior. Thanks to their softness, they will be perfect in the bedroom - as a comfortable headrest or backrest. They are also perfect as a decorative element in the living room. Thanks to the available accessories, they will help you organize your notes, display souvenirs or hang jackets.

## **APPLICATION**

paneling / headboard

a wall

decorative accent

## PANELS COLORS

 Soform upholstered panels are available in 12 color variants, from light beige, pink and gray, through green and gray to dark navy blue and black.