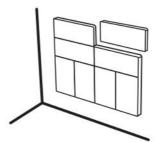

## **SHAPES**

The offer includes 7 formats in 12 colors. The user can combine the same shapes or use different shapes.

All panels are 3 cm thick.

## READY MADE SETS

In addition to the offer of over 80 types of panels, VOX designers have prepared ready-made sets in defined colors, shapes and textures of fabrics. These 20 ready-made configurations, showing how the user can create a functional panel above the desk or for the corridor, or a decorative accent for the living room/dining room. Everybody can choose from small sets of two panels to larger ten-piece compositions.