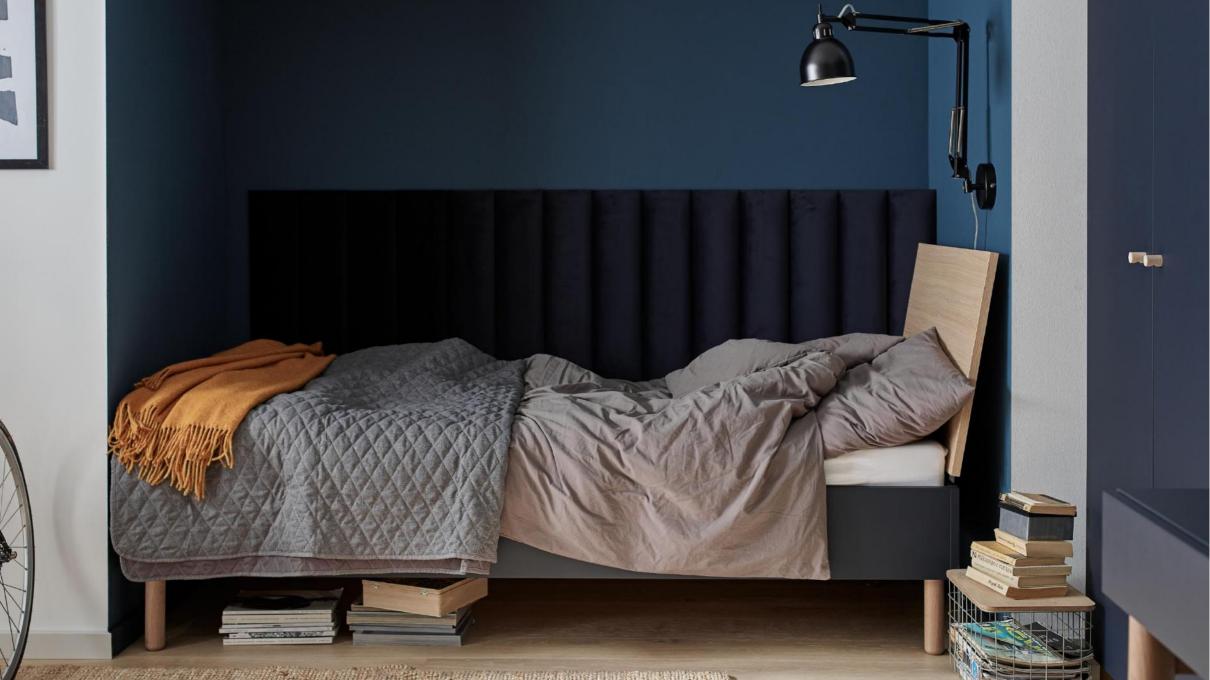

# UPHOLSTERED PANELS SOFORM

- Soform upholstered panels are a decorative wall finish with many practical advantages - they provide a soft and comfortable support, facilitate the organization of space and improve the acoustics of the room.
- The panels are available in many shapes and colors, which makes it easy to adapt them to a specific interior. Thanks to their softness, they will be perfect in the bedroom - as a comfortable headrest or backrest. They are also perfect as a decorative element in the living room. Thanks to the available accessories, they will help you organize your notes, display souvenirs or hang jackets.

## **APPLICATION**

paneling / headboard

a wall

decorative accent

## PANELS COLORS

 Soform upholstered panels are available in 12 color variants, from light beige, pink and gray, through green and gray to dark navy blue and black.