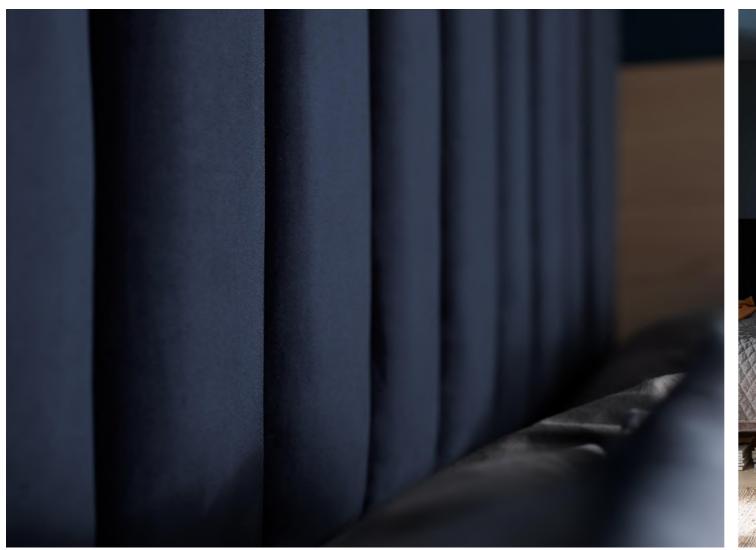

## **SHAPES**

The offer includes 7 formats in 12 colors. The user can combine the same shapes or use different shapes.

All panels are 3 cm thick.

## PANELS COLORS

 Soform upholstered panels are available in 12 color variants, from light beige, pink and gray, through green and gray to dark navy blue and black.