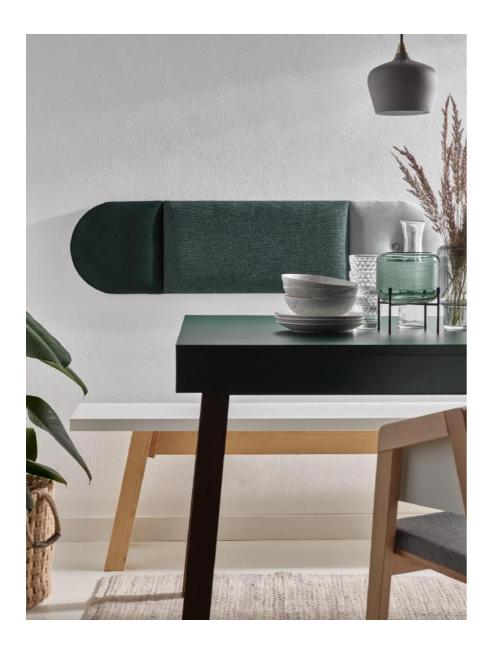

# UPHOLSTERED PANELS SOFORM

- Soform upholstered panels are a decorative wall finish with many practical advantages - they provide a soft and comfortable support, facilitate the organization of space and improve the acoustics of the room.
- The panels are available in many shapes and colors, which makes it easy to adapt them to a specific interior. Thanks to their softness, they will be perfect in the bedroom - as a comfortable headrest or backrest. They are also perfect as a decorative element in the living room. Thanks to the available accessories, they will help you organize your notes, display souvenirs or hang jackets.

## **APPLICATION**

paneling / headboard

a wall

decorative accent