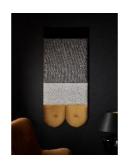

# UPHOLSTERED PANELS SOFORM

- Soform upholstered panels are a decorative wall finish with many practical advantages - they provide a soft and comfortable support, facilitate the organization of space and improve the acoustics of the room.
- The panels are available in many shapes and colors, which makes it easy to adapt them to a specific interior. Thanks to their softness, they will be perfect in the bedroom - as a comfortable headrest or backrest. They are also perfect as a decorative element in the living room. Thanks to the available accessories, they will help you organize your notes, display souvenirs or hang jackets.

## **APPLICATION**

paneling / headboard

a wall

decorative accent

## PANELS COLORS

 Soform upholstered panels are available in 12 color variants, from light beige, pink and gray, through green and gray to dark navy blue and black.