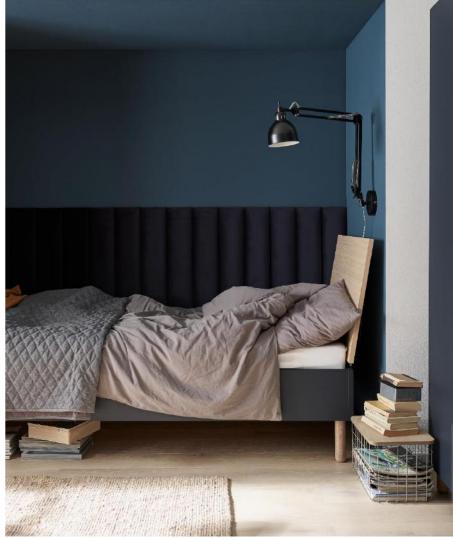

# UPHOLSTERED PANELS SOFORM

- Soform upholstered panels are a decorative wall finish with many practical advantages - they provide a soft and comfortable support, facilitate the organization of space and improve the acoustics of the room.
- The panels are available in many shapes and colors, which makes it easy to adapt them to a specific interior. Thanks to their softness, they will be perfect in the bedroom - as a comfortable headrest or backrest. They are also perfect as a decorative element in the living room. Thanks to the available accessories, they will help you organize your notes, display souvenirs or hang jackets.

## **APPLICATION**

paneling / headboard

a wall

decorative accent

## PANELS COLORS

 Soform upholstered panels are available in 12 color variants, from light beige, pink and gray, through green and gray to dark navy blue and black.