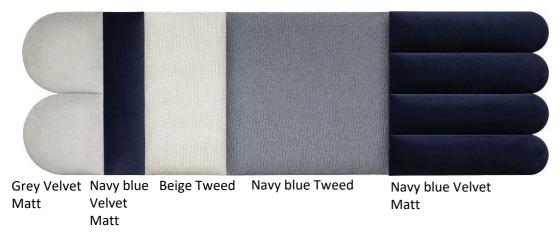

## **ABOUT FABRICS**

- Fabrics with various weaves, properties and colors. The offer includes 9 types of fabrics in 12 color versions: from matte and shimmering velor, through tweed and melange, to wool.
- The fabrics have been selected so, that they can be combined with each other, and their impregnation and color range emphasize the character of the interior.

## PANELS COLORS

 Soform upholstered panels are available in 12 color variants, from light beige, pink and gray, through green and gray to dark navy blue and black.