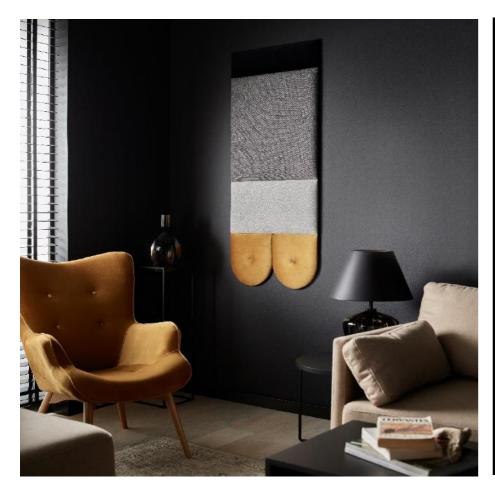

# UPHOLSTERED PANELS SOFORM

- Soform upholstered panels are a decorative wall finish with many practical advantages - they provide a soft and comfortable support, facilitate the organization of space and improve the acoustics of the room.
- The panels are available in many shapes and colors, which makes it easy to adapt them to a specific interior. Thanks to their softness, they will be perfect in the bedroom - as a comfortable headrest or backrest. They are also perfect as a decorative element in the living room. Thanks to the available accessories, they will help you organize your notes, display souvenirs or hang jackets.

## **APPLICATION**

paneling / headboard

a wall

decorative accent

## PANELS COLORS

 Soform upholstered panels are available in 12 color variants, from light beige, pink and gray, through green and gray to dark navy blue and black.