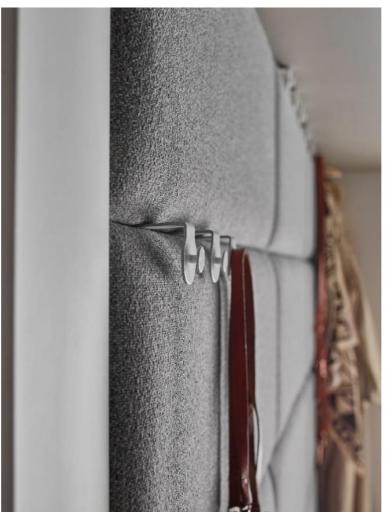

#### A hook mounted to the panel

- Hook in 2 colors: white and black

Assembly glue Vox