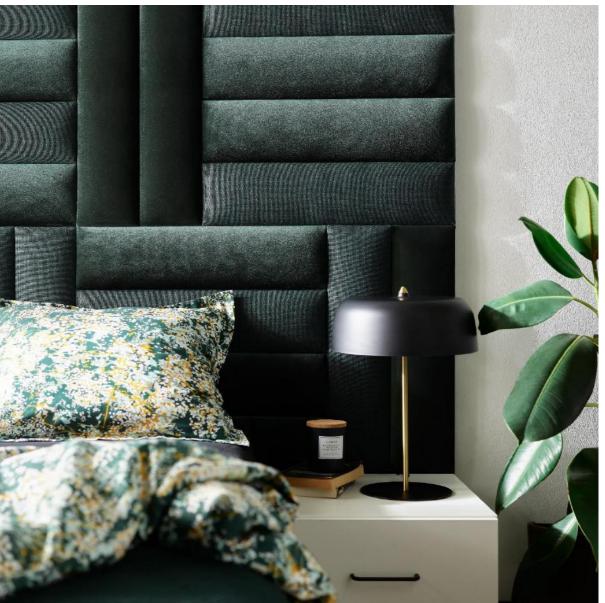

# UPHOLSTERED PANELS SOFORM

- Soform upholstered panels are a decorative wall finish with many practical advantages - they provide a soft and comfortable support, facilitate the organization of space and improve the acoustics of the room.
- The panels are available in many shapes and colors, which makes it easy to adapt them to a specific interior. Thanks to their softness, they will be perfect in the bedroom - as a comfortable headrest or backrest. They are also perfect as a decorative element in the living room. Thanks to the available accessories, they will help you organize your notes, display souvenirs or hang jackets.

## **ABOUT FABRICS**

- Fabrics with various weaves, properties and colors. The offer includes 9 types of fabrics in 12 color versions: from matte and shimmering velor, through tweed and melange, to wool.
- The fabrics have been selected so, that they can be combined with each other, and their impregnation and color range emphasize the character of the interior.

## PANELS COLORS

 Soform upholstered panels are available in 12 color variants, from light beige, pink and gray, through green and gray to dark navy blue and black.