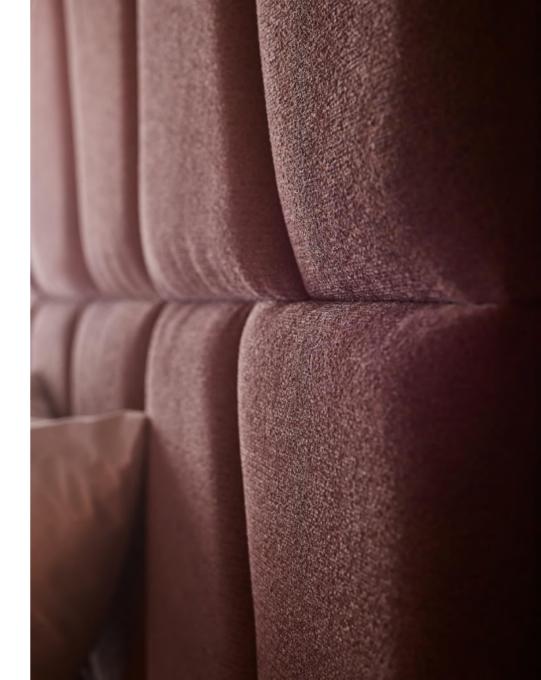

# UPHOLSTERED PANELS SOFORM

- Soform upholstered panels are a decorative wall finish with many practical advantages - they provide a soft and comfortable support, facilitate the organization of space and improve the acoustics of the room.
- The panels are available in many shapes and colors, which makes it easy to adapt them to a specific interior. Thanks to their softness, they will be perfect in the bedroom - as a comfortable headrest or backrest. They are also perfect as a decorative element in the living room. Thanks to the available accessories, they will help you organize your notes, display souvenirs or hang jackets.

## **SHAPES**

The offer includes 7 formats in 12 colors. The user can combine the same shapes or use different shapes.

All panels are 3 cm thick.

## PANELS COLORS

 Soform upholstered panels are available in 12 color variants, from light beige, pink and gray, through green and gray to dark navy blue and black.