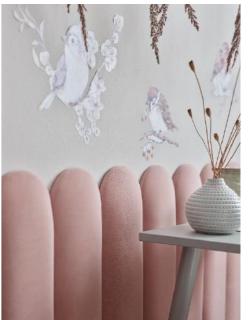

# UPHOLSTERED PANELS SOFORM

- Soform upholstered panels are a decorative wall finish with many practical advantages - they provide a soft and comfortable support, facilitate the organization of space and improve the acoustics of the room.
- The panels are available in many shapes and colors, which makes it easy to adapt them to a specific interior. Thanks to their softness, they will be perfect in the bedroom - as a comfortable headrest or backrest. They are also perfect as a decorative element in the living room. Thanks to the available accessories, they will help you organize your notes, display souvenirs or hang jackets.

## **APPLICATION**

paneling / headboard

a wall

decorative accent

## PANELS COLORS

 Soform upholstered panels are available in 12 color variants, from light beige, pink and gray, through green and gray to dark navy blue and black.