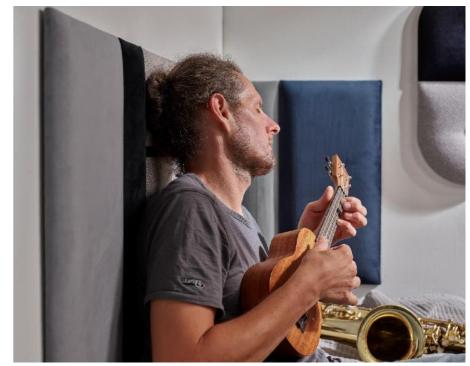

# UPHOLSTERED PANELS SOFORM

- Soform upholstered panels are a decorative wall finish with many practical advantages - they provide a soft and comfortable support, facilitate the organization of space and improve the acoustics of the room.
- The panels are available in many shapes and colors, which makes it easy to adapt them to a specific interior. Thanks to their softness, they will be perfect in the bedroom - as a comfortable headrest or backrest. They are also perfect as a decorative element in the living room. Thanks to the available accessories, they will help you organize your notes, display souvenirs or hang jackets.

## PANELS COLORS

 Soform upholstered panels are available in 12 color variants, from light beige, pink and gray, through green and gray to dark navy blue and black.