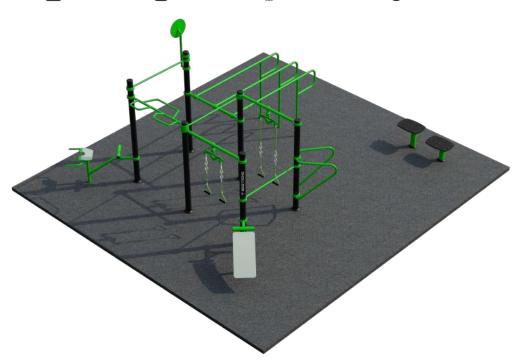

#### FitCampus 1

Introducing FitCampus 1, the ultimate fitness destination exclusively designed for schools. This outdoor fitness park is specifically crafted to promote physical activity and well-being among students. With a variety of age-appropriate exercise equipment, FitCampus 1 provides a dynamic and engaging space where students can embrace an active lifestyle and foster a lifelong commitment to fitness.

#### **Attributes**

Product code Certificate Age group Designed for Capacity Fall height 1-3-233 EN 16630, ASTM F3101 14 + years Schools 24 people 4'11.06 ft