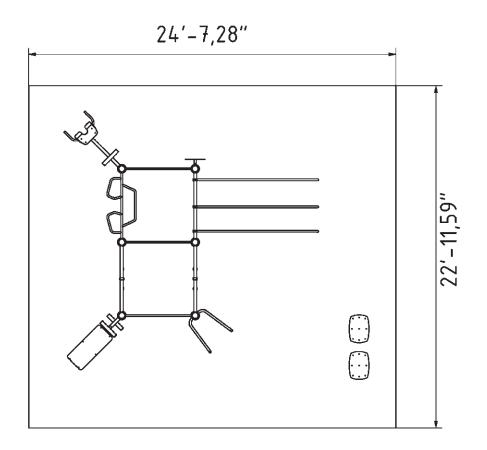

#### **Attributes**

Product code Certificate Age group Designed for Capacity Fall height 1-3-233 EN 16630, ASTM F3101 14 + years Schools 24 people 4'11.06 ft

### Warranty

In-ground or surface Structure

1047 lbs Steel

S235 Paint

Galvanized or EPD Plastic

565.10 ft<sup>2</sup> Rubber

Moving parts

Detailed information in the warranty document