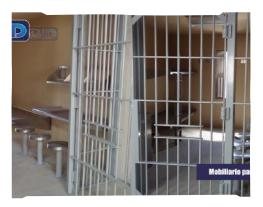

# **Doors and windows** security

Multi-door

**Swinger door** 

**UL certified fire door 90** min

**Armored steel door** with peephole.

**Steel Stinffened door with** peephole and plate pass

Lock with peephole

**Fixed FR** 

Locks with bars

Barred window WI1B

Lock bars and floor

Window-door

Barred window WI1E