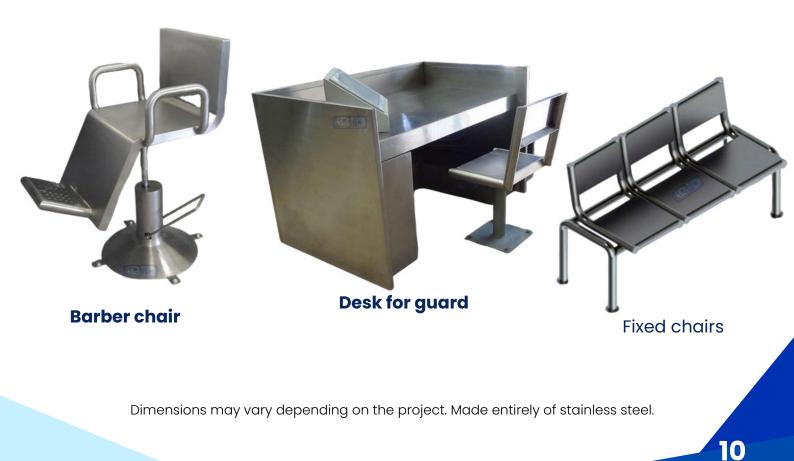

### **Elements of a cell**

Bed anti-vandal

Desk anti-vandal

Anti-vandal **Guard anti-vandal** mirror

Dimensions may vary depending on the project. Made entirely of stainless steel.

**Integral front toilet** 