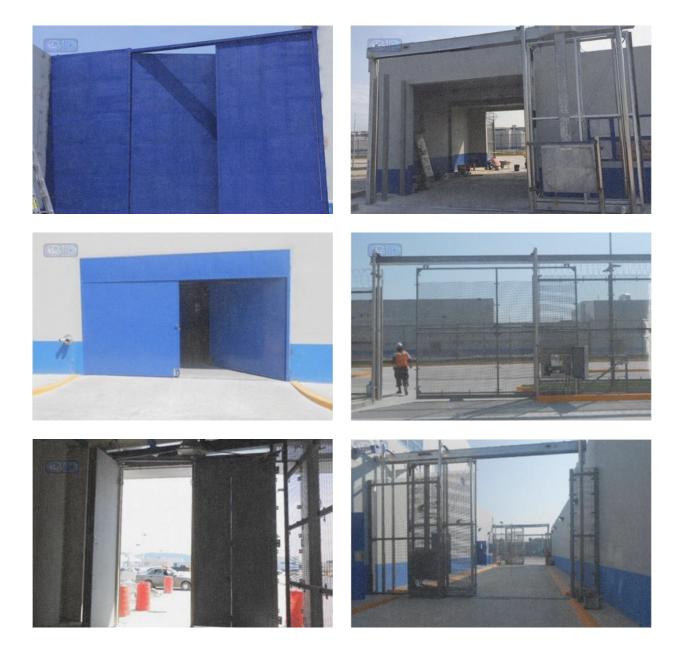

### **Gates and bars**

#### Gates

Manufactured with stainless steel or carbon steel, with electrostatic paint finish, according to customer specifications.