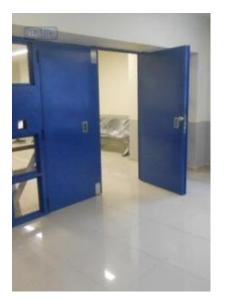

# **Doors and windows** security

Multi-door

**Swinger door** 

**UL certified fire door 90** min

**Armored steel door** with peephole.

**Steel Stinffened door with** peephole and plate pass

Lock with peephole