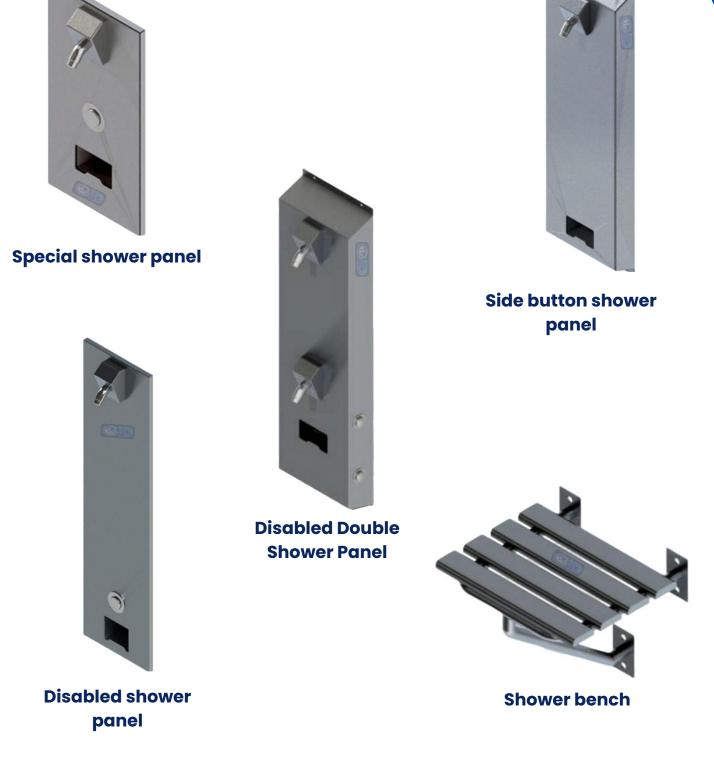

Medical sink

Double sink for surgeon

Dimensions may vary depending on the project. Made entirely of stainless steel.

Dimensions may vary depending on the project. Made entirely of stainless steel.

🞽 contacto@gidsa.com 🕻 (55) 5236 5639