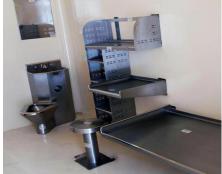

5

Indoor flushometer toilet 1

Indoor flushometer toilet 2

**Integral front toilet** 

Integral angular front toilet

Angular front integrated disabled toilet

Urinal 180

Dimensions may vary depending on the project. Made entirely of stainless steel.

Medical sink

Double sink for surgeon

Dimensions may vary depending on the project. Made entirely of stainless steel.

Dimensions may vary depending on the project. Made entirely of stainless steel.

🞽 contacto@gidsa.com 🕻 (55) 5236 5639