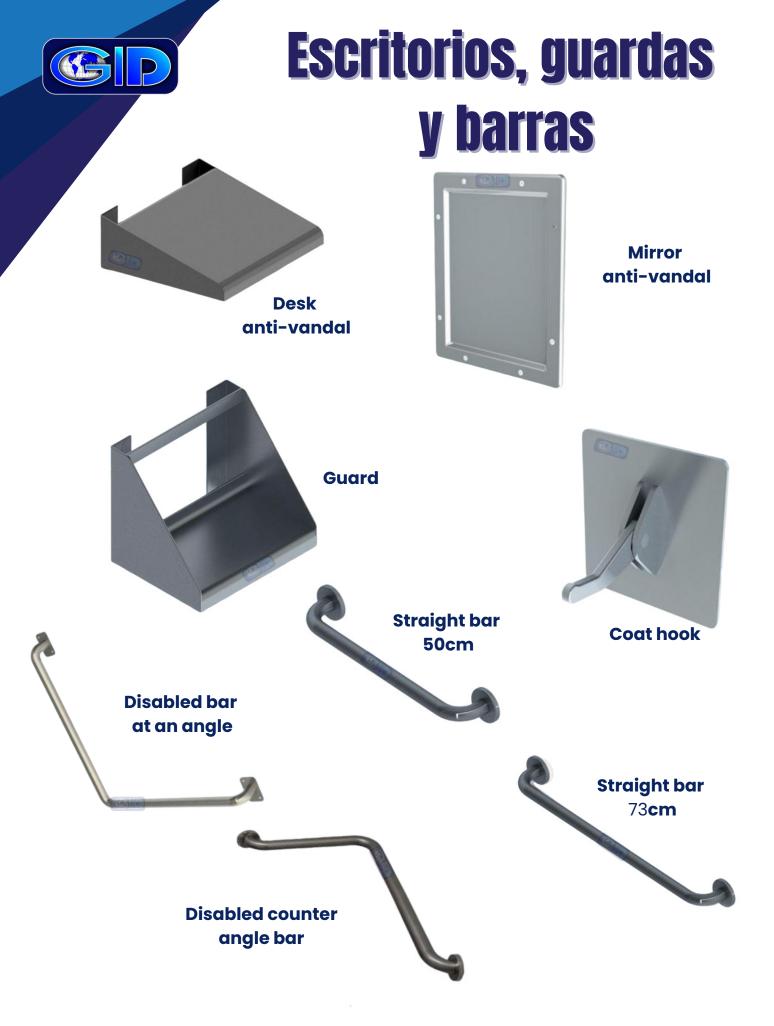

### **Elements of a cell**

Bed anti-vandal

Desk anti-vandal

Anti-vandal **Guard anti-vandal** mirror

Dimensions may vary depending on the project. Made entirely of stainless steel.

**Integral front toilet** 