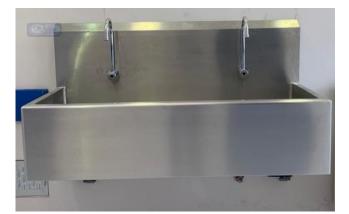

Medical sink

Double sink for surgeon

Dimensions may vary depending on the project. Made entirely of stainless steel.

Dimensions may vary depending on the project. Made entirely of stainless steel.

🞽 contacto@gidsa.com 🕻 (55) 5236 5639