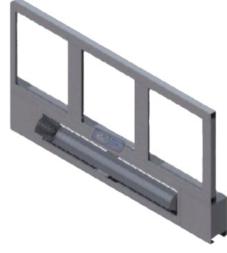

**Fixed FR** 

Locks with bars

Barred window WI1B

Lock bars and floor

Window-door

Barred window WI1E

#### Barred window WI1A

#### Barred window WI1C

Barred window WI1F

**VR Window** 

**Fixed VZ window** 

VZ casement window

"Medical furniture in steel, durability and reliability for each clinical space."

10 E

6-