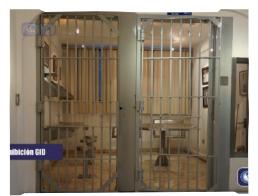

# **Doors and windows** security

Multi-door

**Swinger door** 

**UL certified fire door 90** min

**Armored steel door** with peephole.

**Steel Stinffened door with** peephole and plate pass

Lock with peephole

**Fixed FR** 

Locks with bars

Barred window WI1B

Lock bars and floor

Window-door

Barred window WI1E