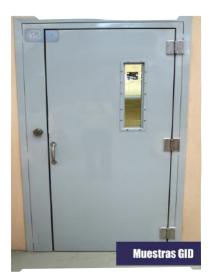

# **Doors and windows** security

Multi-door

**Swinger door** 

**UL certified fire door 90** min

**Armored steel door** with peephole.

**Steel Stinffened door with** peephole and plate pass

Lock with peephole