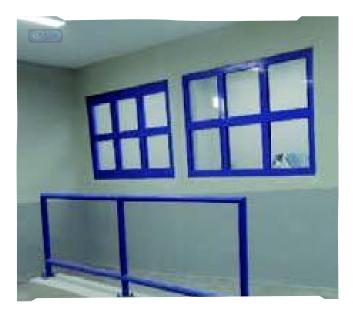

**Fixed FR** 

Locks with bars

Barred window WI1B

Lock bars and floor

Window-door

Barred window WI1E

#### Barred window WI1A

#### Barred window WI1C

Barred window WI1F

**VR Window** 

**Fixed VZ window** 

VZ casement window

"Medical furniture in steel, durability and reliability for each clinical space."

10 E

6-