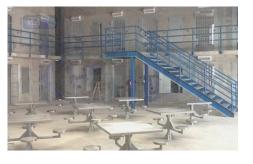

### Mesas y bancas

Vandal-resistant 4-seater table.

8-seat vandal-resistant table

Dimensions may vary depending on the project. Made entirely of stainless steel.

Dimensions may vary depending on the project. Made entirely of stainless steel.

# Projects

In every design, manufacturing and installation, at GID we exceed expectations. We use the best materials and adapt each product to your needs. Look no further, we are the ideal option. Write to us and let's work together on innovative and lasting solutions. Your satisfaction and success are our priority.