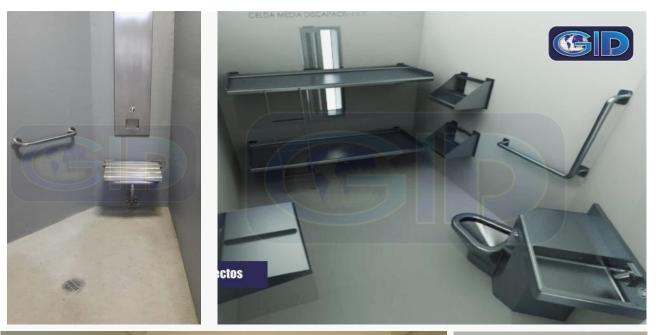

### **Elements of a cell**

Bed anti-vandal

Desk anti-vandal

Anti-vandal **Guard anti-vandal** mirror

Dimensions may vary depending on the project. Made entirely of stainless steel.

**Integral front toilet** 

5

Indoor flushometer toilet 1

Indoor flushometer toilet 2

**Integral front toilet** 

Integral angular front toilet

Angular front integrated disabled toilet

Urinal 180

Dimensions may vary depending on the project. Made entirely of stainless steel.

Medical sink

Double sink for surgeon

Dimensions may vary depending on the project. Made entirely of stainless steel.

Dimensions may vary depending on the project. Made entirely of stainless steel.

🞽 contacto@gidsa.com 🕻 (55) 5236 5639