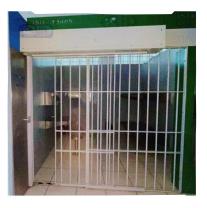

**Fixed FR** 

Locks with bars

Barred window WI1B

Lock bars and floor

Window-door

Barred window WI1E

#### Barred window WI1A

#### Barred window WI1C

Barred window WI1F

**VR Window** 

**Fixed VZ window** 

VZ casement window

"Medical furniture in steel, durability and reliability for each clinical space."

10 E

6-