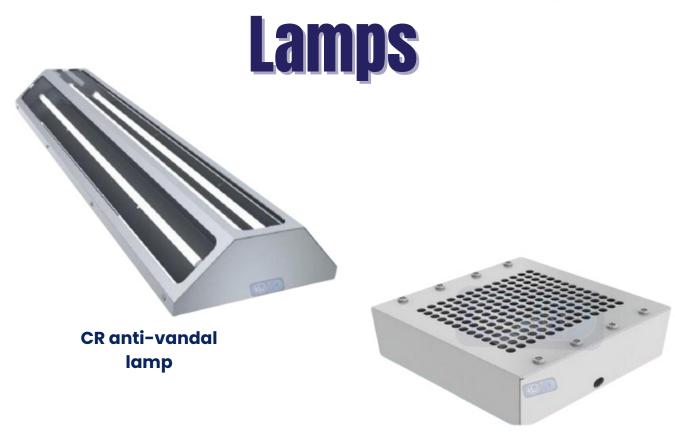

12

Anti-vandal lamp

Vandal-proof lamp for rooms.

Anti-vandal lamp

Dimensions may vary depending on the project. Made entirely of stainless steel.

Arsenal

supplier

Cage frame for ammunition storage.