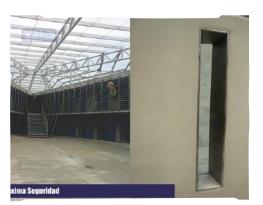

**Fixed FR** 

Locks with bars

Barred window WI1B

Lock bars and floor

Window-door

Barred window WI1E

#### Barred window WI1A

#### Barred window WI1C

Barred window WI1F

**VR Window** 

**Fixed VZ window** 

VZ casement window

"Medical furniture in steel, durability and reliability for each clinical space."

10 E

6-