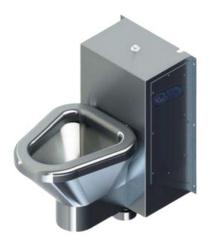

5

Indoor flushometer toilet 1

Indoor flushometer toilet 2

**Integral front toilet** 

Integral angular front toilet

Angular front integrated disabled toilet

Urinal 180

Dimensions may vary depending on the project. Made entirely of stainless steel.