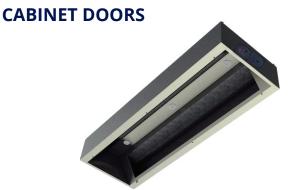

12

Anti-vandal lamp

Vandal-proof lamp for rooms.

Anti-vandal lamp

Dimensions may vary depending on the project. Made entirely of stainless steel.

Arsenal

supplier

Cage frame for ammunition storage.