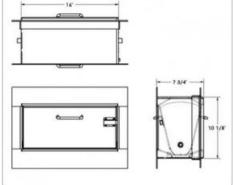

5

Indoor flushometer toilet 1

Indoor flushometer toilet 2

**Integral front toilet** 

Integral angular front toilet

Angular front integrated disabled toilet

Urinal 180

Dimensions may vary depending on the project. Made entirely of stainless steel.