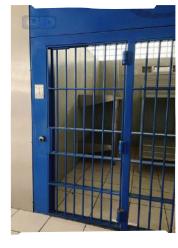

# **Doors and windows** security

Multi-door

**Swinger door** 

**UL certified fire door 90** min

**Armored steel door** with peephole.

**Steel Stinffened door with** peephole and plate pass

Lock with peephole