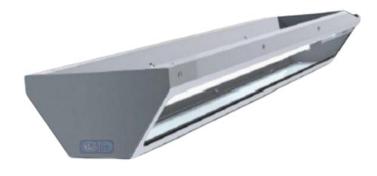

12

Anti-vandal lamp

Vandal-proof lamp for rooms.

Anti-vandal lamp

Dimensions may vary depending on the project. Made entirely of stainless steel.

Arsenal

supplier

Cage frame for ammunition storage.