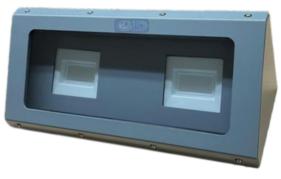

12

Anti-vandal lamp

Vandal-proof lamp for rooms.

Anti-vandal lamp

Dimensions may vary depending on the project. Made entirely of stainless steel.

Arsenal

supplier

Cage frame for ammunition storage.