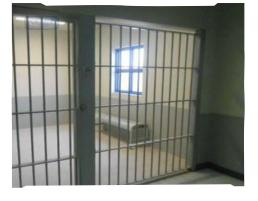

**Fixed FR** 

Locks with bars

Barred window WI1B

Lock bars and floor

Window-door

Barred window WI1E

#### Barred window WI1A

#### Barred window WI1C

Barred window WI1F

**VR Window** 

**Fixed VZ window** 

VZ casement window

"Medical furniture in steel, durability and reliability for each clinical space."

10 E

6-