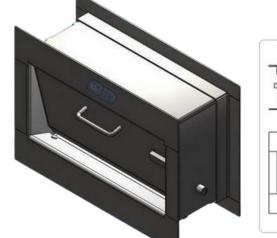

5

Indoor flushometer toilet 1

Indoor flushometer toilet 2

**Integral front toilet** 

Integral angular front toilet

Angular front integrated disabled toilet

Urinal 180

Dimensions may vary depending on the project. Made entirely of stainless steel.