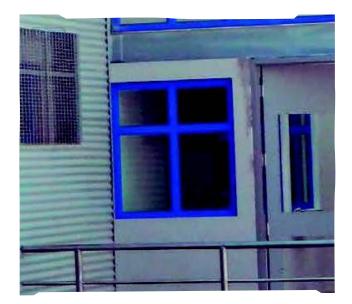

**Fixed FR** 

Locks with bars

Barred window WI1B

Lock bars and floor

Window-door

Barred window WI1E

#### Barred window WI1A

#### Barred window WI1C

Barred window WI1F

**VR Window** 

**Fixed VZ window** 

VZ casement window

"Medical furniture in steel, durability and reliability for each clinical space."

10 E

6-