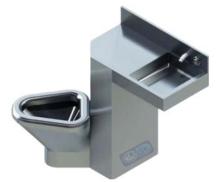

5

Indoor flushometer toilet 1

Indoor flushometer toilet 2

**Integral front toilet** 

Integral angular front toilet

Angular front integrated disabled toilet

Urinal 180

Dimensions may vary depending on the project. Made entirely of stainless steel.