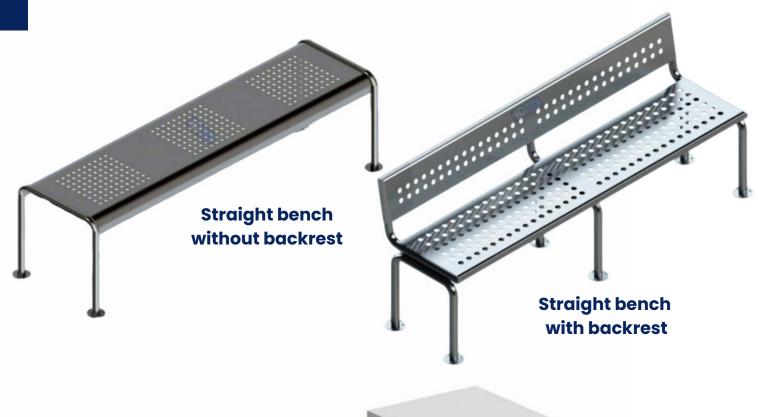

# **Chairs and benches**

Anti-vandal bench

Fixed single chair

Swivel single chair