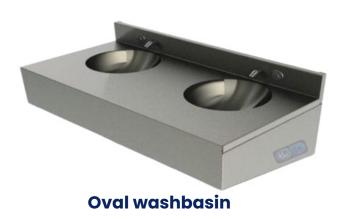

Medical sink

Double sink for surgeon

Dimensions may vary depending on the project. Made entirely of stainless steel.

Dimensions may vary depending on the project. Made entirely of stainless steel.

🞽 contacto@gidsa.com 🕻 (55) 5236 5639