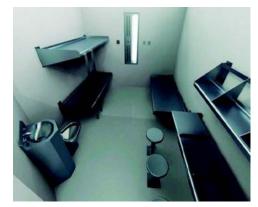

### **Elements of a cell**

Bed anti-vandal

Desk anti-vandal

Anti-vandal **Guard anti-vandal** mirror

Dimensions may vary depending on the project. Made entirely of stainless steel.

**Integral front toilet** 