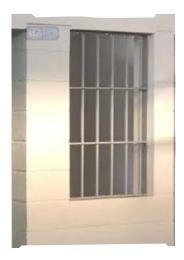

**Fixed FR** 

Locks with bars

Barred window WI1B

Lock bars and floor

Window-door

Barred window WI1E

#### Barred window WI1A

#### Barred window WI1C

Barred window WI1F

**VR Window** 

**Fixed VZ window** 

VZ casement window

"Medical furniture in steel, durability and reliability for each clinical space."

10 E

6-