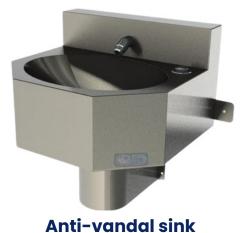

Medical sink

Double sink for surgeon

Dimensions may vary depending on the project. Made entirely of stainless steel.

Dimensions may vary depending on the project. Made entirely of stainless steel.

🞽 contacto@gidsa.com 🕻 (55) 5236 5639