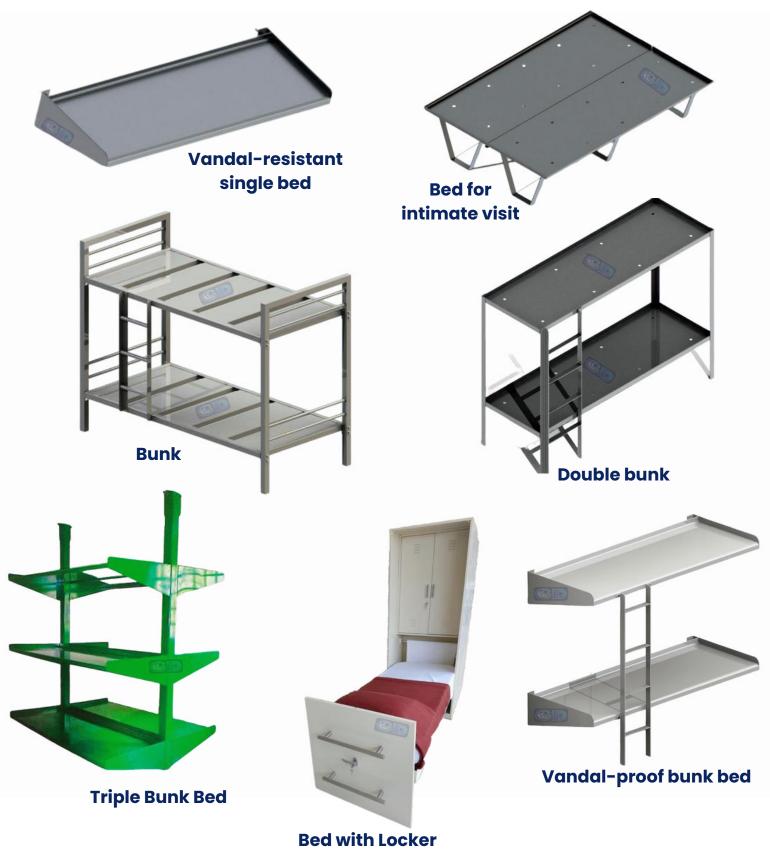

### **Beds and bunk beds**

Dimensions may vary depending on the project. Made entirely of stainless steel.

"Furniture for airports, resistance and comfort on every trip."