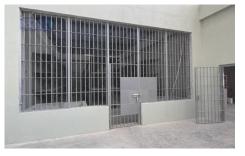

# **Doors and windows** security

Multi-door

**Swinger door** 

**UL certified fire door 90** min

**Armored steel door** with peephole.

**Steel Stinffened door with** peephole and plate pass

Lock with peephole

**Fixed FR** 

Locks with bars

Barred window WI1B

Lock bars and floor

Window-door

Barred window WI1E