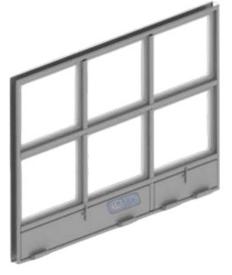

**Fixed FR** 

Locks with bars

Barred window WI1B

Lock bars and floor

Window-door

Barred window WI1E

#### Barred window WI1A

#### Barred window WI1C

Barred window WI1F

**VR Window** 

**Fixed VZ window** 

VZ casement window

"Medical furniture in steel, durability and reliability for each clinical space."

10 E

6-