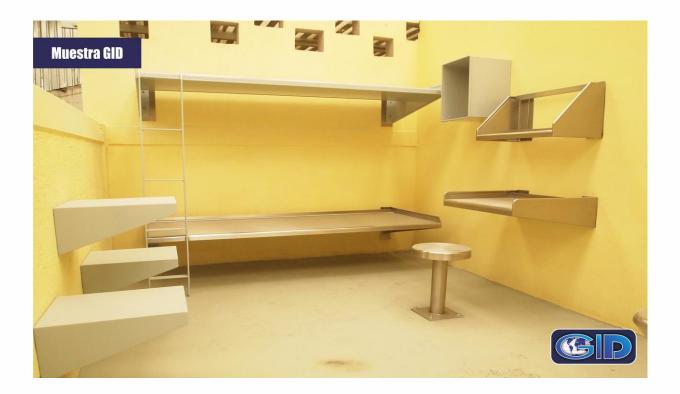

### **Elements of a cell**

Bed anti-vandal

Desk anti-vandal

Anti-vandal **Guard anti-vandal** mirror

Dimensions may vary depending on the project. Made entirely of stainless steel.

**Integral front toilet** 

### **Beds and bunk beds**

Dimensions may vary depending on the project. Made entirely of stainless steel.

"Furniture for airports, resistance and comfort on every trip."