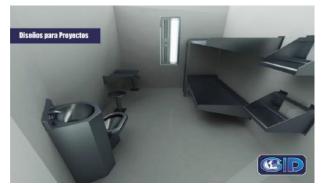

### **Elements of a cell**

Bed anti-vandal

Desk anti-vandal

Anti-vandal **Guard anti-vandal** mirror

Dimensions may vary depending on the project. Made entirely of stainless steel.

**Integral front toilet** 

5

Indoor flushometer toilet 1

Indoor flushometer toilet 2

**Integral front toilet** 

Integral angular front toilet

Angular front integrated disabled toilet

Urinal 180

Dimensions may vary depending on the project. Made entirely of stainless steel.

### **Beds and bunk beds**

Dimensions may vary depending on the project. Made entirely of stainless steel.

"Furniture for airports, resistance and comfort on every trip."