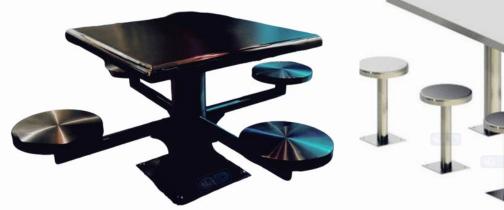

### Mesas y bancas

Vandal-resistant 4-seater table.

8-seat vandal-resistant table

Dimensions may vary depending on the project. Made entirely of stainless steel.

Dimensions may vary depending on the project. Made entirely of stainless steel.