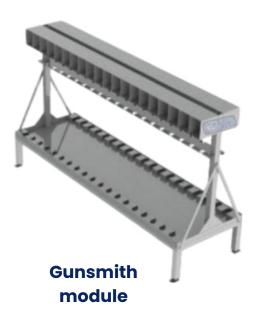

12

Anti-vandal lamp

Vandal-proof lamp for rooms.

Anti-vandal lamp

Dimensions may vary depending on the project. Made entirely of stainless steel.

Arsenal

supplier

Cage frame for ammunition storage.