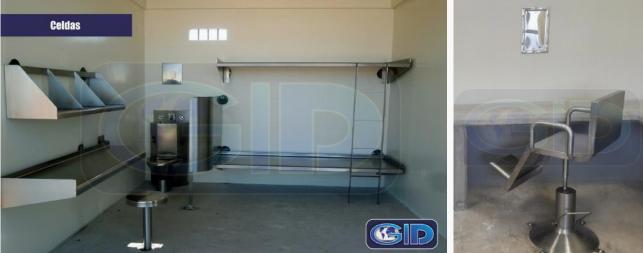

### **Elements of a cell**

Bed anti-vandal

Desk anti-vandal

Anti-vandal **Guard anti-vandal** mirror

Dimensions may vary depending on the project. Made entirely of stainless steel.

**Integral front toilet** 

# **Chairs and benches**

Anti-vandal bench

Fixed single chair

Swivel single chair