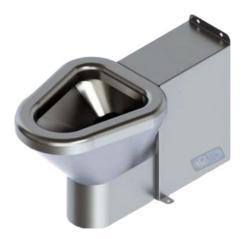

5

Indoor flushometer toilet 1

Indoor flushometer toilet 2

**Integral front toilet** 

Integral angular front toilet

Angular front integrated disabled toilet

Urinal 180

Dimensions may vary depending on the project. Made entirely of stainless steel.