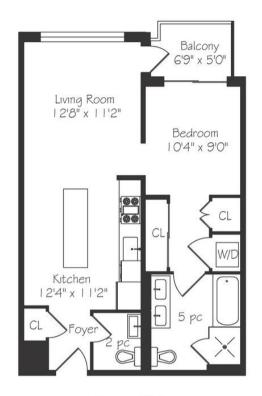

## INCLUDED FEATURES

- A rarely available suite in a highly desirable boutique building
- The suite offers south-facing views of the park
- Located in an unbeatable location
- Beautifully designed with an ideal layout
- High ceilings
- Floor-to-ceiling windows
- 668 sqft + open balcony
- Walking distance to High Park Trails, Shops, Restaurants & High Park Station

### 2118 BLOOR ST W #605

Suite 605