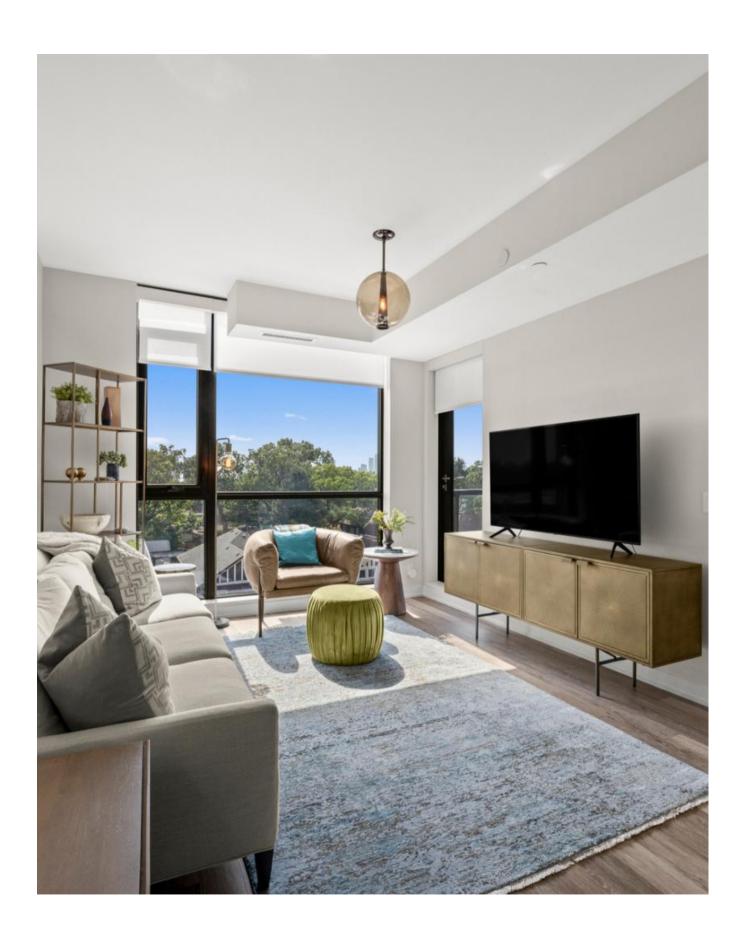

# STYLISH LIVING IN BLOOR WEST VILLAGE

Your High Park Haven Awaits at the Picnic Condos! Craving a serene retreat with sun soaked space and stunning views? Look no further. This rarely available, south facing suite is located in a boutique building with only 62 units, ensuring privacy and peacefulness for all its residents. Located in the heart of Bloor West Village, directly across from High Park, this 1-bedroom, 1.5 bathroom suite has the perfect layout with plenty of living space and prime south-facing exposure. The inviting bedroom includes double closets and a spacious 5-piece ensuite with a large soaker tub, walk-in shower, and double vanity. This condo has been carefully curated, with upgraded light fixtures, custom window coverings and stylish Scavolini shelving in the kitchen providing additional storage. Enjoy an unbeatable location steps from High Park, trails, the shops and restaurants of Bloor West Village, High Park Station, and more! Remember to check out the incredible views of the park and city skyline from the rooftop terrace!

## INCLUDED FEATURES

- A rarely available suite in a highly desirable boutique building
- The suite offers south-facing views of the park
- Located in an unbeatable location
- Beautifully designed with an ideal layout
- High ceilings
- Floor-to-ceiling windows
- 668 sqft + open balcony
- Walking distance to High Park Trails, Shops, Restaurants & High Park Station