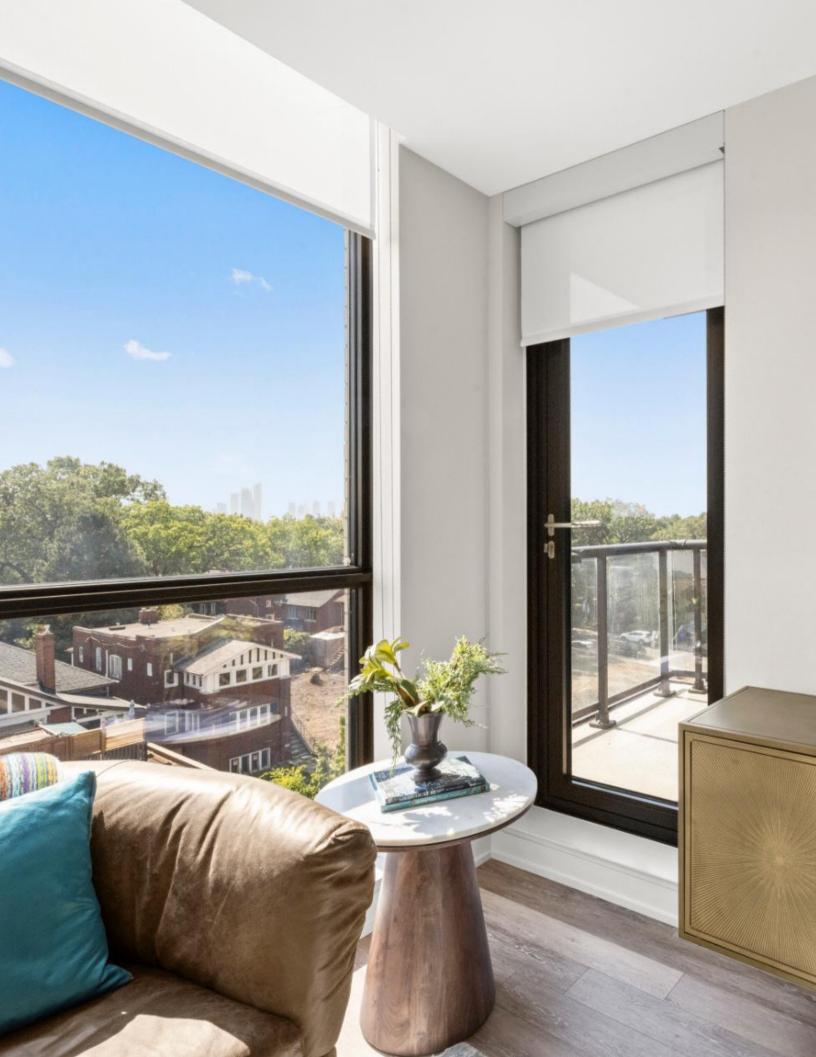

# STYLISH LIVING IN BLOOR WEST VILLAGE

Your High Park Haven Awaits at the Picnic Condos! Craving a serene retreat with sun soaked space and stunning views? Look no further. This rarely available, south facing suite is located in a boutique building with only 62 units, ensuring privacy and peacefulness for all its residents. Located in the heart of Bloor West Village, directly across from High Park, this 1-bedroom, 1.5 bathroom suite has the perfect layout with plenty of living space and prime south-facing exposure. The inviting bedroom includes double closets and a spacious 5-piece ensuite with a large soaker tub, walk-in shower, and double vanity. This condo has been carefully curated, with upgraded light fixtures, custom window coverings and stylish Scavolini shelving in the kitchen providing additional storage. Enjoy an unbeatable location steps from High Park, trails, the shops and restaurants of Bloor West Village, High Park Station, and more! Remember to check out the incredible views of the park and city skyline from the rooftop terrace!

## INCLUDED FEATURES

- A rarely available suite in a highly desirable boutique building
- The suite offers south-facing views of the park
- Located in an unbeatable location
- Beautifully designed with an ideal layout
- High ceilings
- Floor-to-ceiling windows
- 668 sqft + open balcony
- Walking distance to High Park Trails, Shops, Restaurants & High Park Station