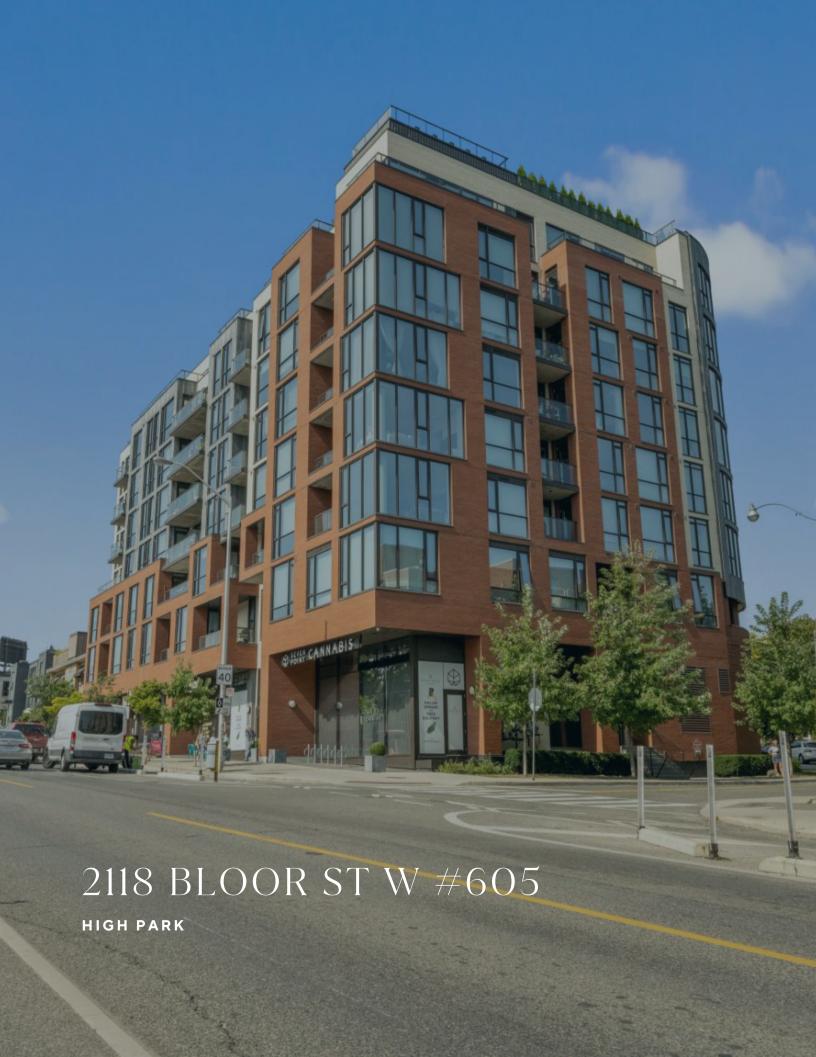

# STYLISH LIVING IN BLOOR WEST VILLAGE

Your High Park Haven Awaits at the Picnic Condos! Craving a serene retreat with sun soaked space and stunning views? Look no further. This rarely available, south facing suite is located in a boutique building with only 62 units, ensuring privacy and peacefulness for all its residents. Located in the heart of Bloor West Village, directly across from High Park, this 1-bedroom, 1.5 bathroom suite has the perfect layout with plenty of living space and prime south-facing exposure. The inviting bedroom includes double closets and a spacious 5-piece ensuite with a large soaker tub, walk-in shower, and double vanity. This condo has been carefully curated, with upgraded light fixtures, custom window coverings and stylish Scavolini shelving in the kitchen providing additional storage. Enjoy an unbeatable location steps from High Park, trails, the shops and restaurants of Bloor West Village, High Park Station, and more! Remember to check out the incredible views of the park and city skyline from the rooftop terrace!

### 2118 BLOOR ST W #605

Suite 605