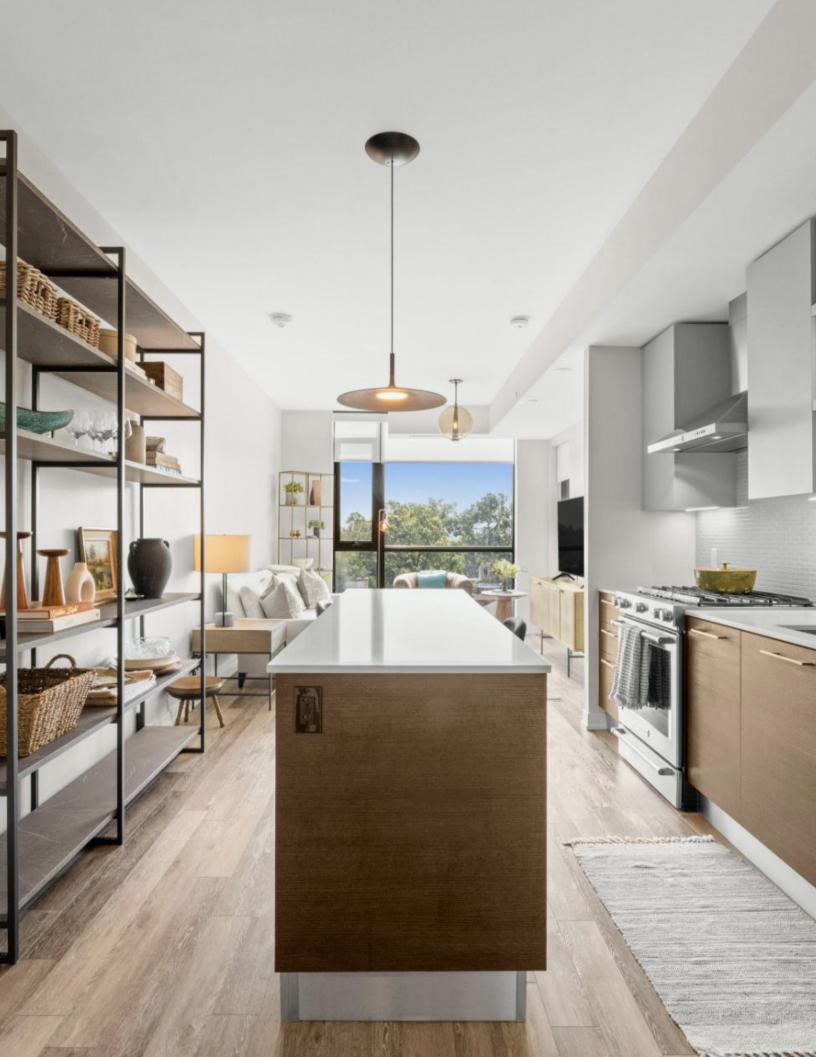

# STYLISH LIVING IN BLOOR WEST VILLAGE

Your High Park Haven Awaits at the Picnic Condos! Craving a serene retreat with sun soaked space and stunning views? Look no further. This rarely available, south facing suite is located in a boutique building with only 62 units, ensuring privacy and peacefulness for all its residents. Located in the heart of Bloor West Village, directly across from High Park, this 1-bedroom, 1.5 bathroom suite has the perfect layout with plenty of living space and prime south-facing exposure. The inviting bedroom includes double closets and a spacious 5-piece ensuite with a large soaker tub, walk-in shower, and double vanity. This condo has been carefully curated, with upgraded light fixtures, custom window coverings and stylish Scavolini shelving in the kitchen providing additional storage. Enjoy an unbeatable location steps from High Park, trails, the shops and restaurants of Bloor West Village, High Park Station, and more! Remember to check out the incredible views of the park and city skyline from the rooftop terrace!

#### **INCLUSIONS**

- Liebherr Refrigerator
- Kitchen Aid & Hood Fan
- Whirlpool Dishwasher
- Built-in Panasonic Microwave
- Miele Washer/Dryer
- Scavolini Shelving Unit
- All Upgraded Lighting
- Custom Window Coverings
- Owned Locker Included