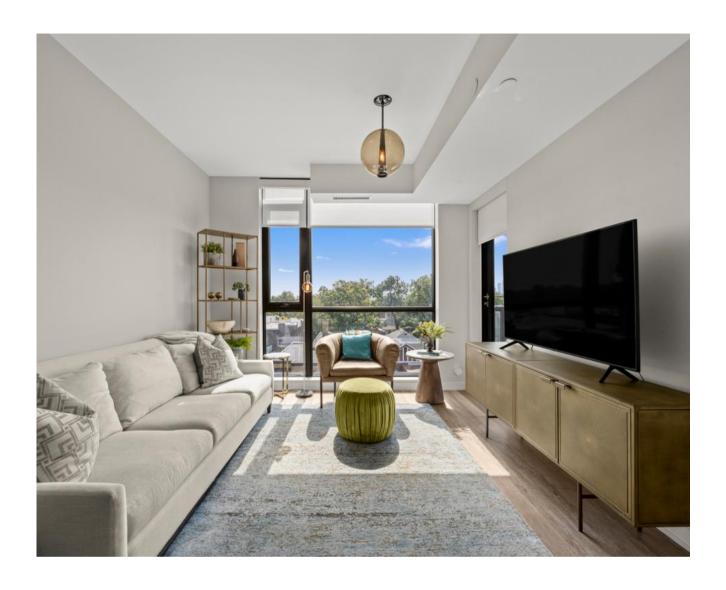

# STYLISH LIVING IN BLOOR WEST VILLAGE

Your High Park Haven Awaits at the Picnic Condos! Craving a serene retreat with sun soaked space and stunning views? Look no further. This rarely available, south facing suite is located in a boutique building with only 62 units, ensuring privacy and peacefulness for all its residents. Located in the heart of Bloor West Village, directly across from High Park, this 1-bedroom, 1.5 bathroom suite has the perfect layout with plenty of living space and prime south-facing exposure. The inviting bedroom includes double closets and a spacious 5-piece ensuite with a large soaker tub, walk-in shower, and double vanity. This condo has been carefully curated, with upgraded light fixtures, custom window coverings and stylish Scavolini shelving in the kitchen providing additional storage. Enjoy an unbeatable location steps from High Park, trails, the shops and restaurants of Bloor West Village, High Park Station, and more! Remember to check out the incredible views of the park and city skyline from the rooftop terrace!

## INCLUDED FEATURES

- A rarely available suite in a highly desirable boutique building
- The suite offers south-facing views of the park
- Located in an unbeatable location
- Beautifully designed with an ideal layout
- High ceilings
- Floor-to-ceiling windows
- 668 sqft + open balcony
- Walking distance to High Park Trails, Shops, Restaurants & High Park Station