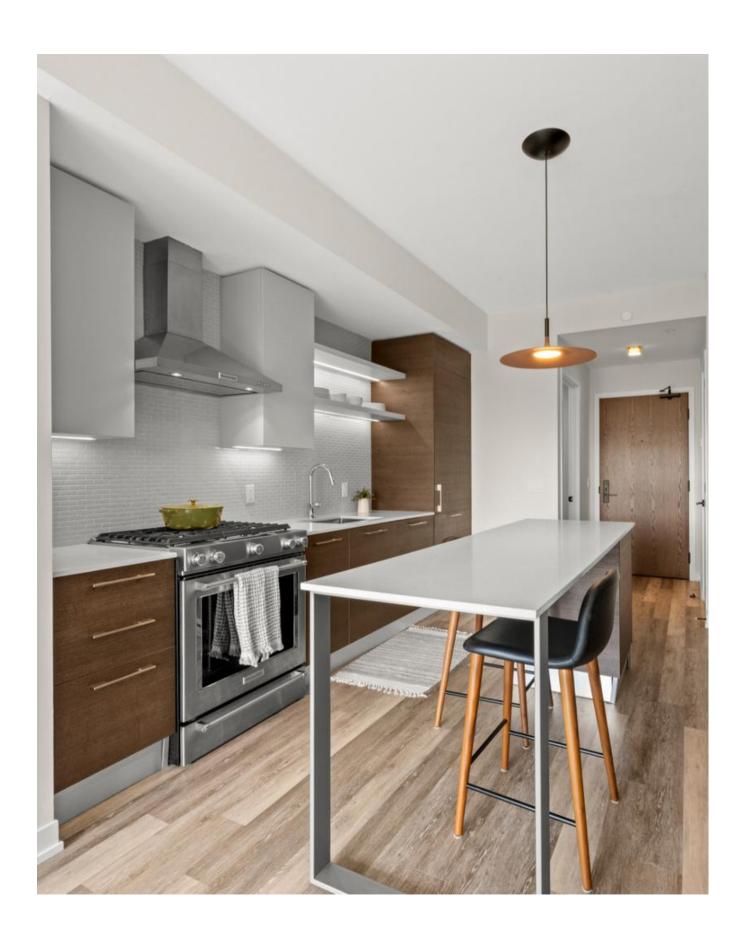

# STYLISH LIVING IN BLOOR WEST VILLAGE

Your High Park Haven Awaits at the Picnic Condos! Craving a serene retreat with sun soaked space and stunning views? Look no further. This rarely available, south facing suite is located in a boutique building with only 62 units, ensuring privacy and peacefulness for all its residents. Located in the heart of Bloor West Village, directly across from High Park, this 1-bedroom, 1.5 bathroom suite has the perfect layout with plenty of living space and prime south-facing exposure. The inviting bedroom includes double closets and a spacious 5-piece ensuite with a large soaker tub, walk-in shower, and double vanity. This condo has been carefully curated, with upgraded light fixtures, custom window coverings and stylish Scavolini shelving in the kitchen providing additional storage. Enjoy an unbeatable location steps from High Park, trails, the shops and restaurants of Bloor West Village, High Park Station, and more! Remember to check out the incredible views of the park and city skyline from the rooftop terrace!

## INCLUDED FEATURES

- A rarely available suite in a highly desirable boutique building
- The suite offers south-facing views of the park
- Located in an unbeatable location
- Beautifully designed with an ideal layout
- High ceilings
- Floor-to-ceiling windows
- 668 sqft + open balcony
- Walking distance to High Park Trails, Shops, Restaurants & High Park Station

#### **INCLUSIONS**

- Liebherr Refrigerator
- Kitchen Aid & Hood Fan
- Whirlpool Dishwasher
- Built-in Panasonic Microwave
- Miele Washer/Dryer
- Scavolini Shelving Unit
- All Upgraded Lighting
- Custom Window Coverings
- Owned Locker Included